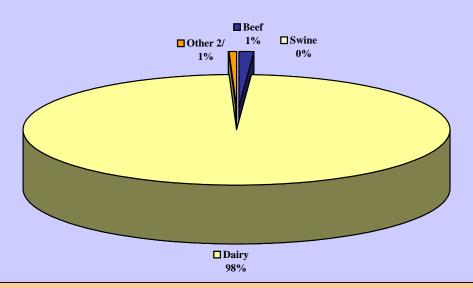

## Alaska FY 2003 EQIP Contracts for Livestock Operations

| Livestock<br>Type                                                                                            | Total<br>Cost-Share<br>Obligated (1/) | Confined<br>Cost-Share<br>Obligated | Unconfined<br>Cost-Share<br>Obligated | Practices<br>Undistinguishable<br>Cost-Share Obligated |    |
|--------------------------------------------------------------------------------------------------------------|---------------------------------------|-------------------------------------|---------------------------------------|--------------------------------------------------------|----|
|                                                                                                              |                                       |                                     |                                       | 9                                                      |    |
| Beef                                                                                                         | \$200,551                             | \$4,219                             | \$179,886                             | \$16,446                                               | /  |
| Dairy                                                                                                        | \$467,333                             | \$333,054                           | \$80,956                              | \$53,323                                               | 2  |
| Swine                                                                                                        | \$2,910                               | \$210                               | \$0                                   | \$2,700                                                | 2  |
| Other 2/                                                                                                     | \$199,220                             | \$2,100                             | \$181,670                             | \$15,450                                               | 2  |
| Subtotal                                                                                                     | \$870,014                             | \$339,583                           | \$442,512                             | \$87,919                                               | 13 |
| Non-livestock                                                                                                | \$132,872 .                           |                                     |                                       |                                                        | 6  |
| Total                                                                                                        | \$1,002,886                           | \$339,583                           | \$442,512                             | \$87,919                                               | 19 |
| Footnotes: 1/ Total cost share obligated was sorted by practices linked to livestock rather than by contract |                                       |                                     |                                       |                                                        |    |

## Alaska FY 2003 Unconfined Livestock Cost-Share Obligated