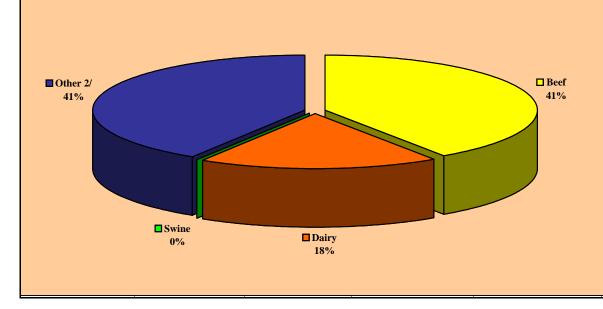

## Alaska FY 2003 EQIP Contracts for Livestock Operations

| Livestock<br>Type                                                                                            | Total<br>Cost-Share<br>Obligated (1/) | Confined<br>Cost-Share<br>Obligated | Unconfined<br>Cost-Share<br>Obligated | Practices<br>Undistinguishable<br>Cost-Share Obligated |    |
|--------------------------------------------------------------------------------------------------------------|---------------------------------------|-------------------------------------|---------------------------------------|--------------------------------------------------------|----|
|                                                                                                              |                                       |                                     |                                       | 9                                                      |    |
| Beef                                                                                                         | \$200,551                             | \$4,219                             | \$179,886                             | \$16,446                                               | /  |
| Dairy                                                                                                        | \$467,333                             | \$333,054                           | \$80,956                              | \$53,323                                               | 2  |
| Swine                                                                                                        | \$2,910                               | \$210                               | \$0                                   | \$2,700                                                | 2  |
| Other 2/                                                                                                     | \$199,220                             | \$2,100                             | \$181,670                             | \$15,450                                               | 2  |
| Subtotal                                                                                                     | \$870,014                             | \$339,583                           | \$442,512                             | \$87,919                                               | 13 |
| Non-livestock                                                                                                | \$132,872 .                           |                                     |                                       |                                                        | 6  |
| Total                                                                                                        | \$1,002,886                           | \$339,583                           | \$442,512                             | \$87,919                                               | 19 |
| Footnotes: 1/ Total cost share obligated was sorted by practices linked to livestock rather than by contract |                                       |                                     |                                       |                                                        |    |