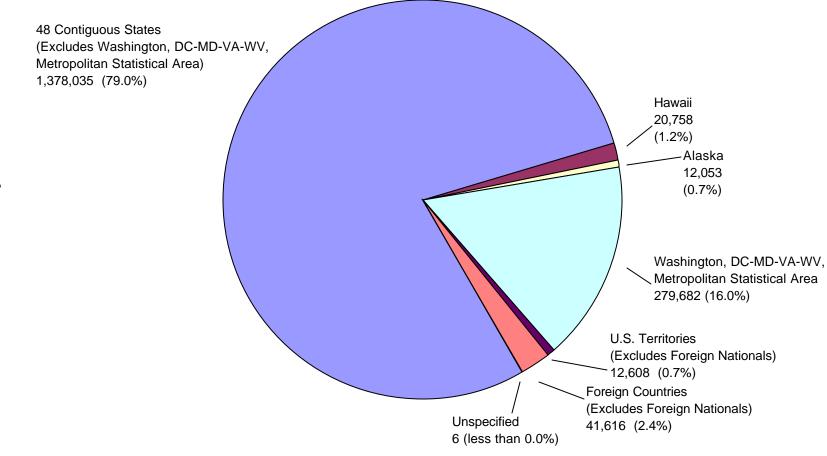

#### **Major Geographic Areas**

**Figure 2** shows that most (96.9 percent) of the Federal civilian workforce covered by this survey was employed in the United States. The remainder worked in U.S. territories (12,608 or 0.7 percent) or foreign countries (41,616 or 2.4 percent).

Employment in Metropolitan Statistical Areas (MSAs) accounted for 84.6 percent (1,475,740) of full-time employment. The Washington, DC-MD-VA-WV, Metropolitan Statistical Area had the largest number of Federal civilian employees: 279,682 or 16.0 percent.

# Figure 2 DISTRIBUTION OF NON-POSTAL FULL-TIME EMPLOYMENT BY GEOGRAPHIC AREA AS OF MARCH 31, 2004

Total Full-Time Employment: 1,744,758

Source: U.S. Office of Personnel Management, Salary and Wage Survey: March 31, 2004.