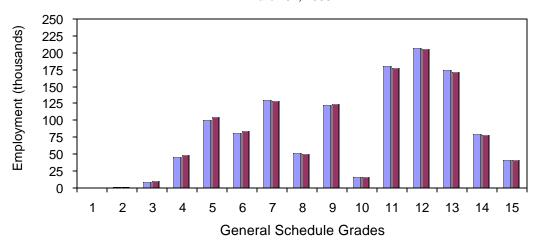

#### **General Schedule**

General Schedule (GS and GM) employment (1,244,413) increased by 1,771 workers or 0.1 percent since March 31, 2003. Nine grades (GS-7 through GS-9, and GS-12 through GS-15) had a combined increase of 10,106 workers, while six grades (GS-1 through GS-6, and GS-10 through GS-11) had a combined loss of 8,335. Most of the decline in employees was concentrated in GS-1 through GS-6 (staffed mostly by technical and clerical workers) while the remaining employees was at the GS-9 grade (primarily staffed with administrative and professional workers). **Figure 5** provides a chart and table reflecting these changes.

Total Full-Time Employment: 316,258

Figure 5
Distribution of General Schedule Employment 1/

All Areas -- as of March 31, 2004 and March 31, 2003

March 31, 2004March 31, 2003

|       |           |           | Net    | Percent |
|-------|-----------|-----------|--------|---------|
| Grade | 2004      | 2003      | Change | Change  |
| 1     | 270       | 320       | -50    | -15.63  |
| 2     | 955       | 1,242     | -287   | -23.11  |
| 3     | 8,445     | 10,018    | -1,573 | -15.70  |
| 4     | 45,327    | 48,668    | -3,341 | -6.86   |
| 5     | 100,984   | 105,267   | -4,283 | -4.07   |
| 6     | 81,255    | 83,727    | -2,472 | -2.95   |
| 7     | 130,828   | 128,510   | 2,318  | 1.80    |
| 8     | 51,413    | 50,448    | 965    | 1.91    |
| 9     | 123,437   | 123,577   | -140   | -0.11   |
| 10    | 16,975    | 16,289    | 686    | 4.21    |
| 11    | 180,333   | 177,348   | 2,985  | 1.68    |
| 12    | 207,566   | 205,733   | 1,833  | 0.89    |
| 13    | 174,575   | 172,268   | 2,307  | 1.34    |
| 14    | 80,205    | 78,290    | 1,915  | 2.45    |
| 15    | 41,845    | 40,937    | 908    | 2.22    |
| Total | 1,244,413 | 1,242,642 | 1,771  | 0.14    |