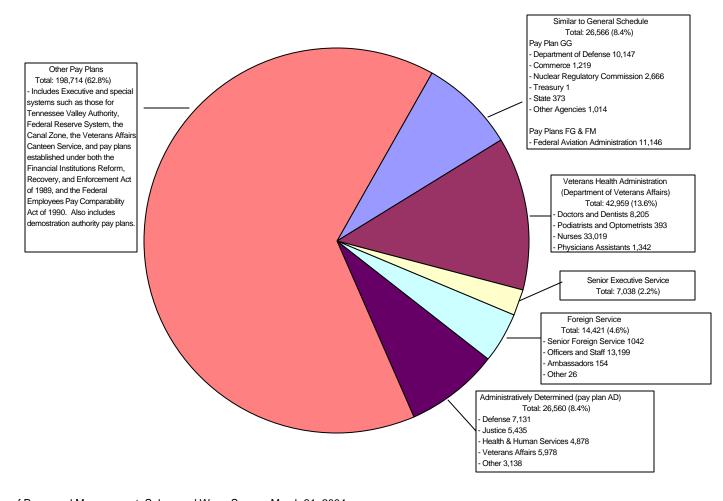

#### **Other Pay Plans**

In Tables 13 and 14, we refer to some senior pay level pay plans. These pay plans include ST (authorized under section 3104 of Title 5, U.S.C. for specially qualified scientific and professional personnel) and SR (statutory rates not elsewhere classified). The AD pay plan discussed later under Federal Pay Systems in Appendix C also contains some highly paid employees. Information on other senior pay plans, such as AL, CA, ES, EX, FA, FE, and SL, is presented in Appendix C.

## **APPENDIX A - STATISTICAL FIGURES**

| Figure 1. | Distribution of full-time employment and aggregate adjusted basic salaries by major pay systems as of March 31, 2004                                           | .5 |
|-----------|----------------------------------------------------------------------------------------------------------------------------------------------------------------|----|
| Figure 2. | Distribution of non-postal full-time employment by geographic area as of March 31, 2004                                                                        | .6 |
| Figure 3. | Average annual adjusted basic salaries by geographic area and pay category as of March 31, 2004                                                                | .7 |
| Figure 4. | Distribution of full-time employment by selected pay plans and agencies within the "Other Acts and Administrative Determination" category as of March 31, 2004 | .8 |
| Figure 5. | Distribution of General Schedule employment, all areas, as of March 31, 2003 and 2004                                                                          | .9 |