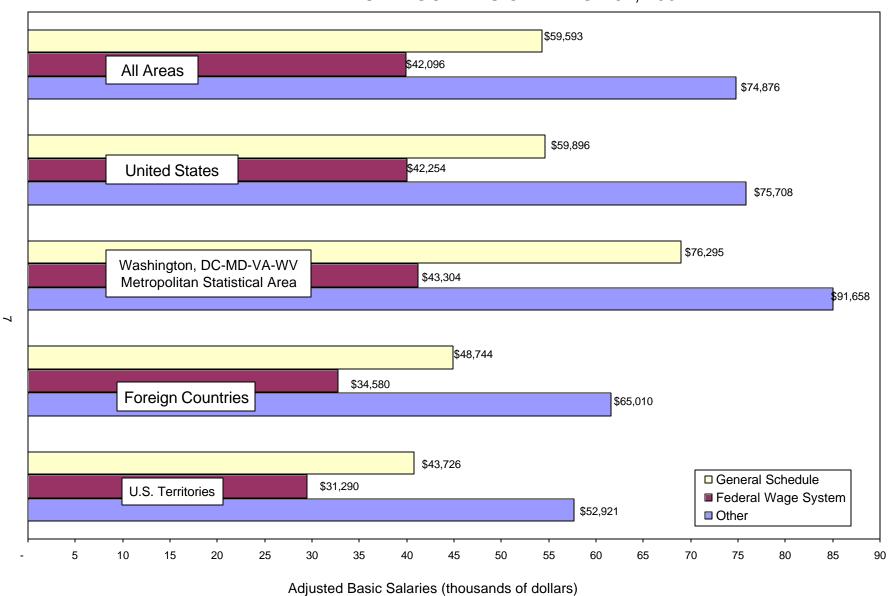

#### **Average Salaries**

Population salaries used in this publication are "adjusted basic salaries" which is an individual's annualized base pay plus any locality pay adjustment.

Overall, the average salary for full-time employees was \$60,517. Average (mean) salaries by major geographic areas were: United States -- \$60,772; the Washington, DC-MD-VA-WV, Metropolitan Statistical Area -- \$78,593; Foreign Countries -- \$54,926; and U.S. Territories -- \$44,832. Average salaries by major pay system were: General Schedule -- \$59,593. Federal Wage System -- \$42,096; and Other Acts and Administratively Determined Pay Systems -- \$74,876. **Figures 3 and 4, along with Table 2,** show more extensive average salary data.

Figure 3
AVERAGE ANNUAL ADJUSTED BASIC SALARIES BY GEOGRAPHIC
AREA AND PAY CATEGORY AS OF MARCH 31, 2004

Source: U.S. Office of Personnel Management, Salary and Wage Survey, March 31, 2004

Figure 4
DISTRIBUTION OF FULL-TIME EMPLOYMENT BY SELECTED PAY PLANS AND AGENCIES WITHIN THE "OTHER ACTS AND ADMINISTRATIVE DETERMINATION"
CATEGORY AS OF MARCH 31, 2004