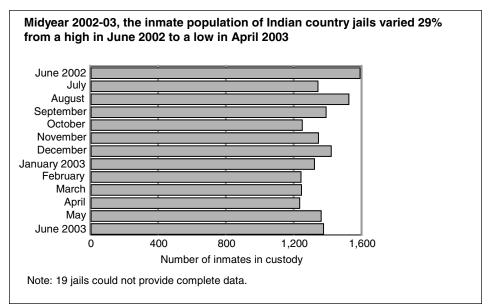

Overall, the number of persons held in Indian country jails fluctuated between June 2002 and June 2003 (figure 1). Although the population decreased during the 12 months, June of each year was among the months with the largest custody counts. In 2003 the smallest jail inmate population occurred in April — based on 51 jails and excluding 19 facilities unable to report complete data.