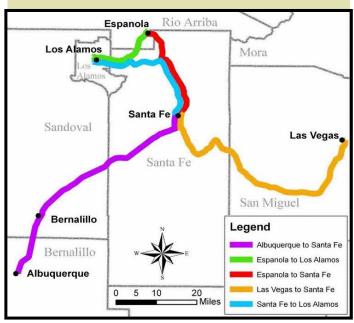

#### **ONE WAY FARES**

| Espanola • Los Alamos  | \$2.00 |
|------------------------|--------|
| Santa Fe • Espanola    | \$2.00 |
| Albuquerque • Santa Fe | \$3.00 |
| Las Vegas • Santa Fe   | \$3.00 |
| Santa Fe • Los Alamos  | \$3.00 |