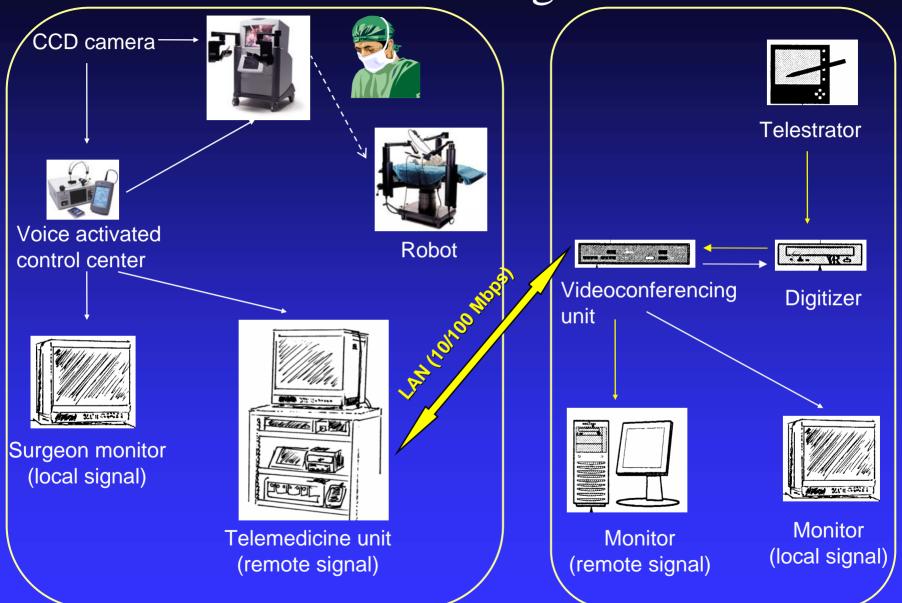

### Synchronous collaboration

**Remote Location** 

Telementoring

**Operating Room** 

**Remote Location** 