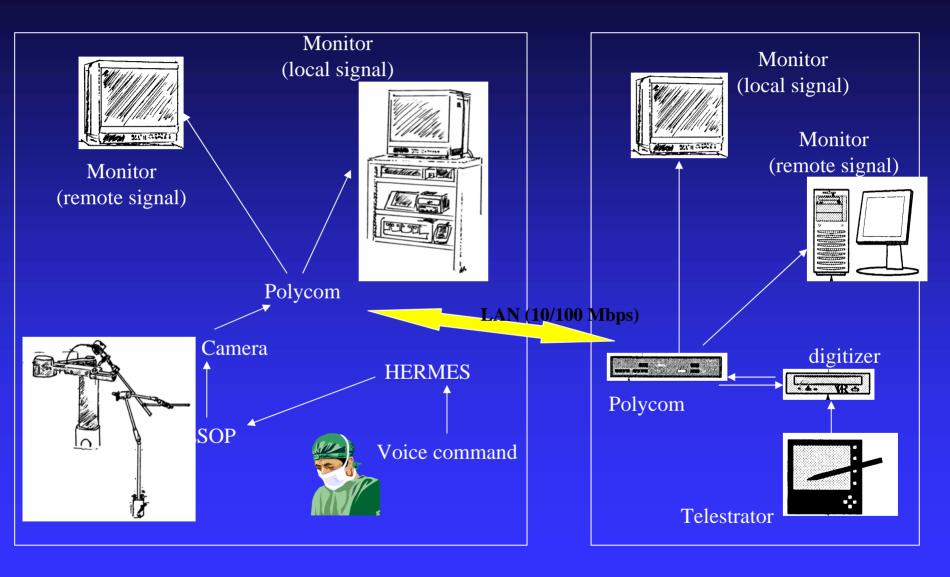

### Synchronous collaboration

**Remote Location** 

Telementoring

**Operating Room** 

**Remote Location** 