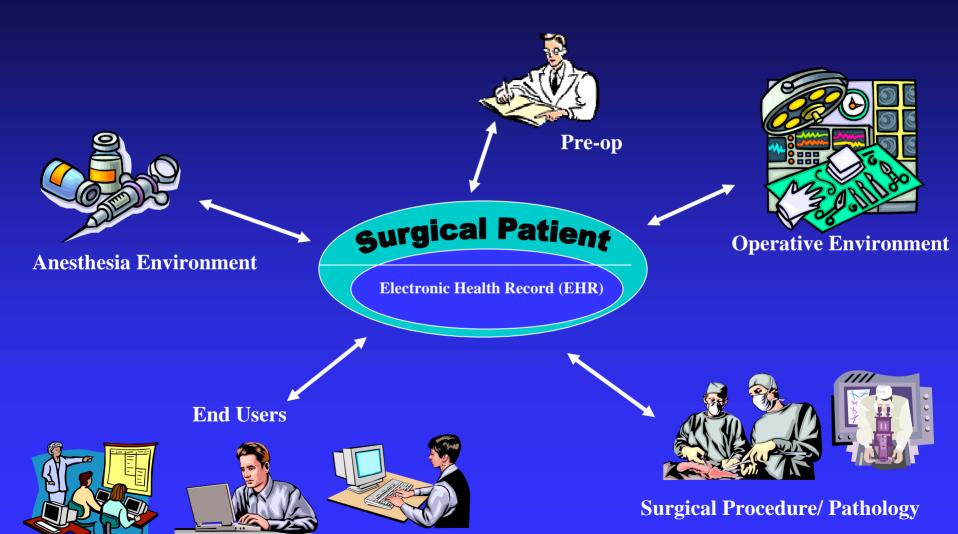

# Conversion of operating room into an information matrix

Analysis

Collaboration

Education

## Dense data capture and processing with facilitated interaction

#### Sensors -

- Heart Rate
- Respiratory rate
- Oxygen saturation
- Co2 levels
- Peripheral blood flow
- Medications