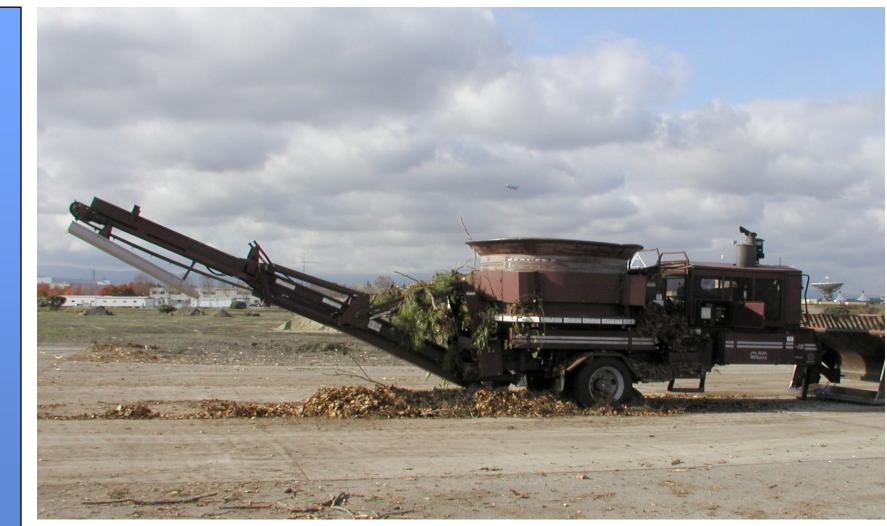

Forestry



• Pumping and Piping for Processed Water

• Settling Basin

Remediation and Composting



## Pumping and Piping for Processed Water Pumping and Piping for Processed Water



### PUMPING AND PIPING FOR PROCESSED WATER

- Resin Filtration Unit
  - Removes heavy metals from industrial processes
- Reverse Osmosis Unit
  - Provides Emergency Drinking Water

# PUMPING AND PIPING FOR PROCESSED WATER







Pre-Solicitation Conference: Facilities Maintenance Services December 10-11, 2008







#### **SETTLING BASIN**



8

Pre-Solicitation Conference: Facilities Maintenance Services December 10-11, 2008







Pre-Solicitation Conference: Facilities Maintenance Services December 10-11, 2008

### **REMEDIATION AND COMPOSTING - 1**



11



### **REMEDIATION AND COMPOSTING - 2**



12





### **REMEDIATION AND COMPOSTING - 3**



Pre-Solicitation Conference: Facilities Maintenance Services December 10-11, 2008