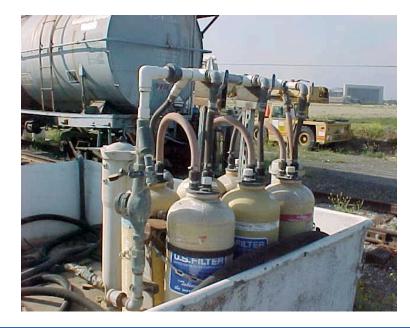

## Pumping and Piping for Processed Water Pumping and Piping for Processed Water

### PUMPING AND PIPING FOR PROCESSED WATER

- Resin Filtration Unit
  - Removes heavy metals from industrial processes
- Reverse Osmosis Unit
  - Provides Emergency Drinking Water

# PUMPING AND PIPING FOR PROCESSED WATER

Pre-Solicitation Conference: Facilities Maintenance Services December 10-11, 2008