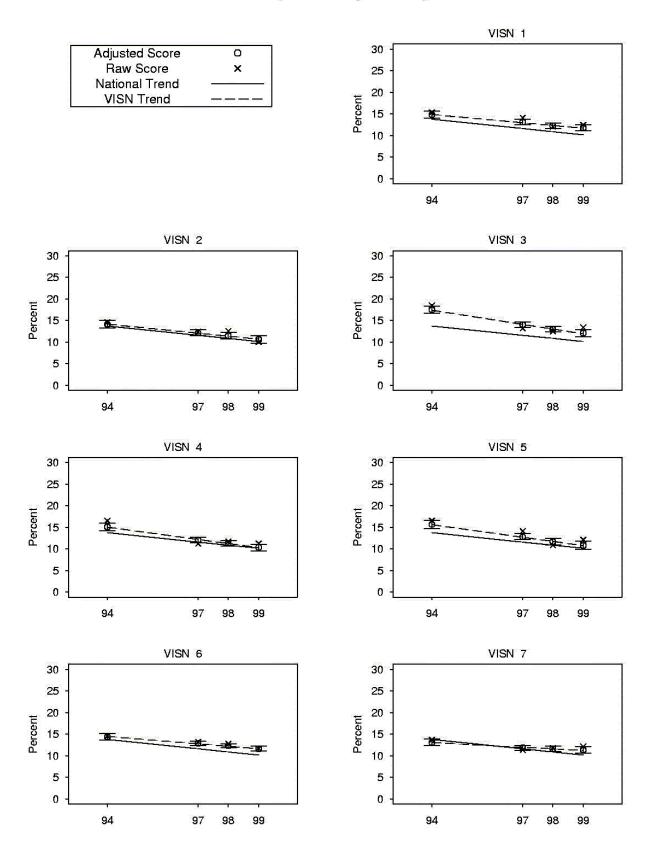

Adjusted Length of Stay

Figure AB6

Adjusted Length of Stay

Figure AB6

Adjusted Length of Stay