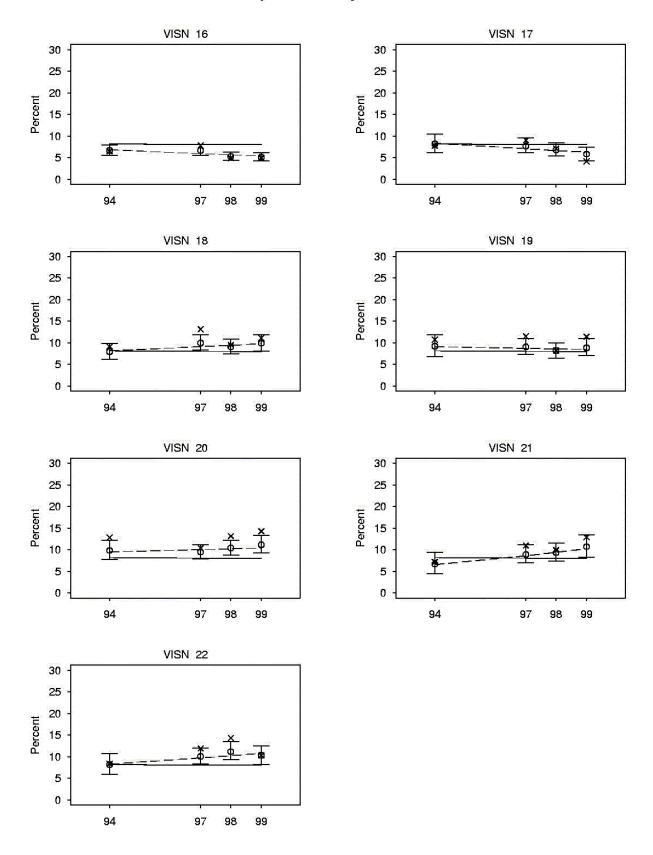

Adjusted 30 Day PCI Rates

Figure AB3

Adjusted 30 Day PCI Rates

Figure AB4

Adjusted 30 Day PCI With Stent Rates

Figure AB4

Adjusted 30 Day PCI With Stent Rates

Figure AB4

Adjusted 30 Day PCI With Stent Rates

Figure AB5

Adjusted 30 Day Revascularzation Rates

Figure AB5

Adjusted 30 Day Revascularzation Rates

Figure AB5

Adjusted 30 Day Revascularzation Rates

Figure AB6