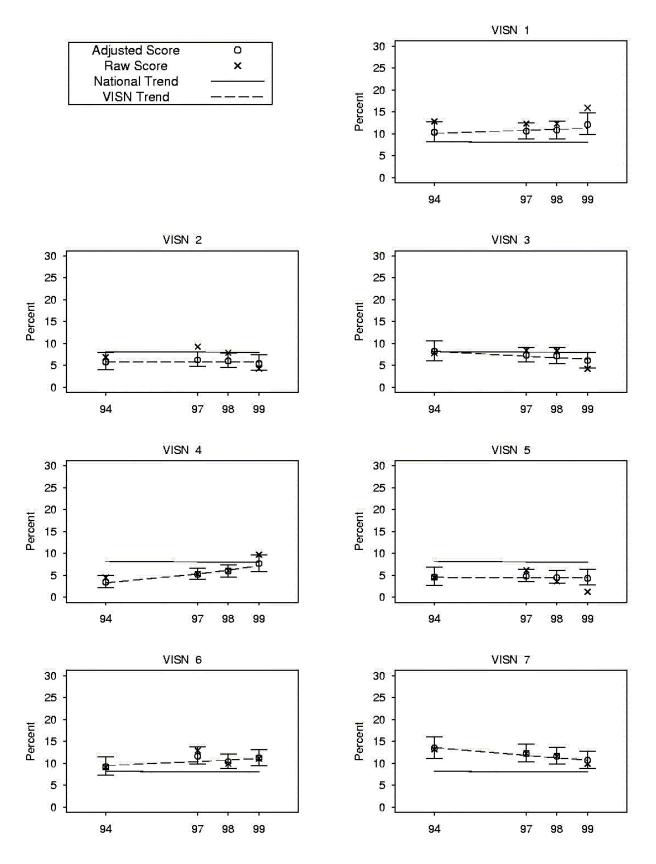

Adjusted 30 Day CABG Rates

Figure AB2

Adjusted 30 Day CABG Rates

Figure AB2

Adjusted 30 Day CABG Rates

Figure AB3

Adjusted 30 Day PCI Rates

Figure AB3