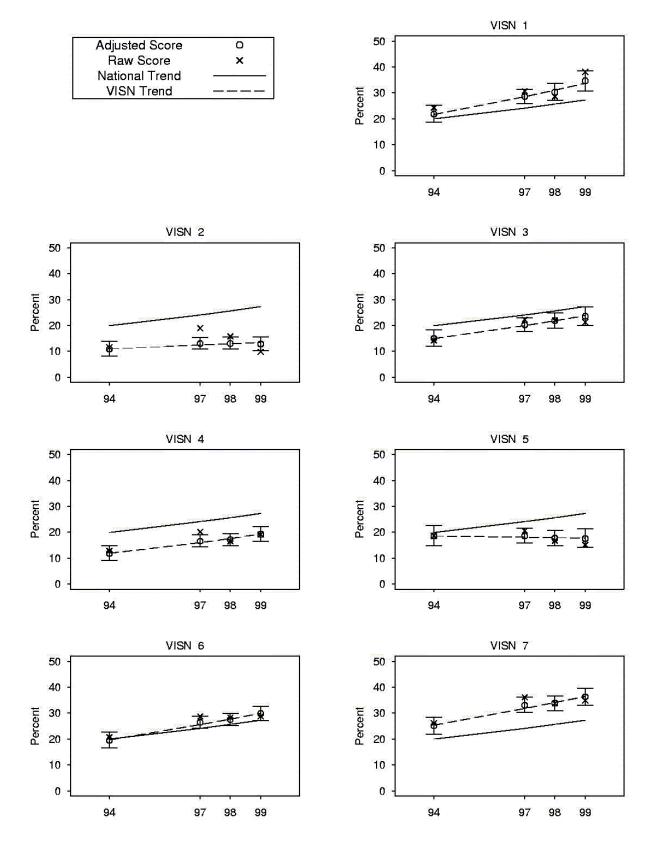

# Appendix B

Figure AB1

Adjusted 30 Day Catherization Rates

Figure AB1

Adjusted 30 Day Catherization Rates

Figure AB1

Adjusted 30 Day Catherization Rates

Figure AB2