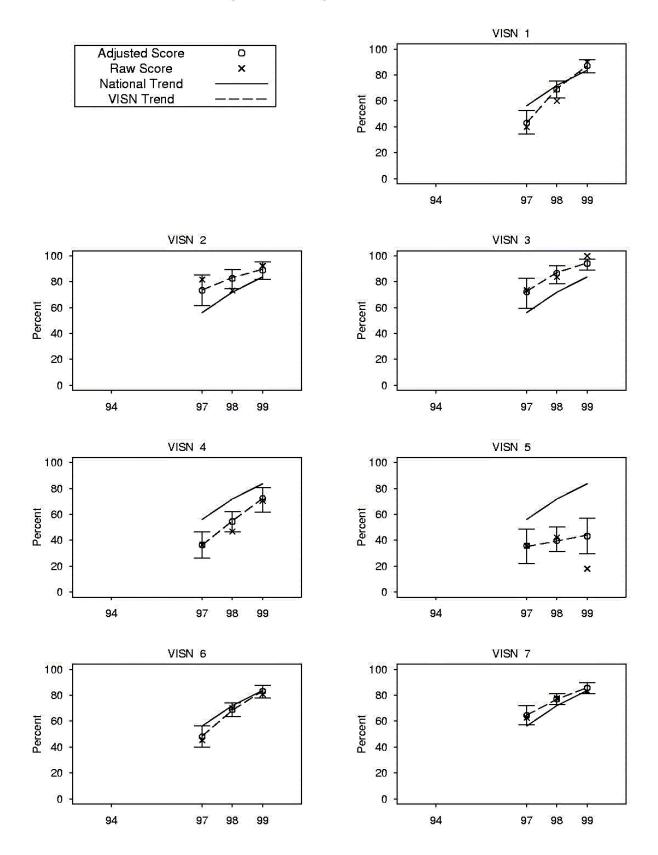

Adjusted 30 Day PCI Rates

Figure AB3

Adjusted 30 Day PCI Rates

Figure AB4

Adjusted 30 Day PCI With Stent Rates

Figure AB4

Adjusted 30 Day PCI With Stent Rates

Figure AB4

Adjusted 30 Day PCI With Stent Rates

Figure AB5

Adjusted 30 Day Revascularzation Rates

Figure AB5

Adjusted 30 Day Revascularzation Rates

Figure AB5

Adjusted 30 Day Revascularzation Rates

Figure AB6