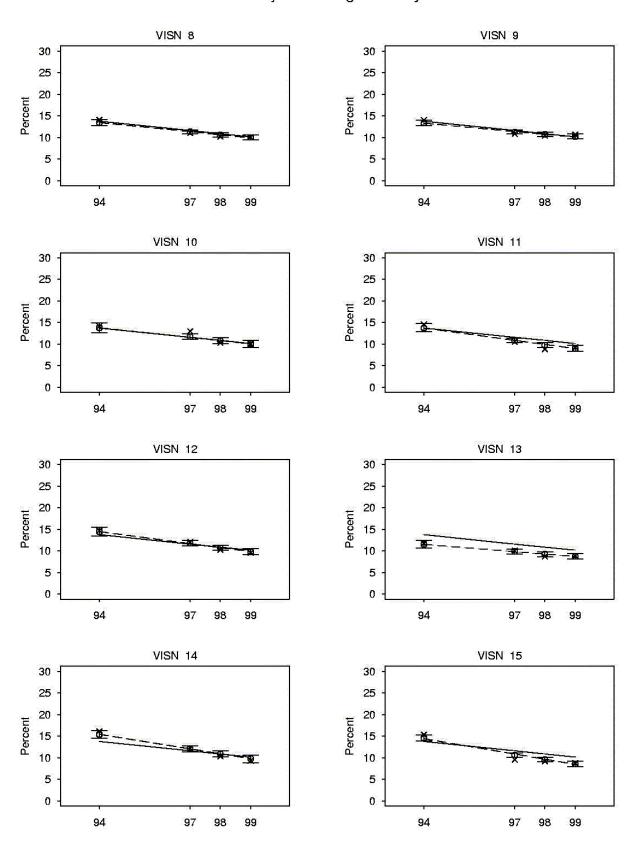

# Appendix B

Figure AB1

Adjusted 30 Day Catherization Rates

Figure AB1

Adjusted 30 Day Catherization Rates

Figure AB1

Adjusted 30 Day Catherization Rates

Figure AB2

Adjusted 30 Day CABG Rates

Figure AB2

Adjusted 30 Day CABG Rates

Figure AB2

Adjusted 30 Day CABG Rates

Figure AB3

Adjusted 30 Day PCI Rates

Figure AB3

Adjusted 30 Day PCI Rates

Figure AB3

Adjusted 30 Day PCI Rates

Figure AB4

Adjusted 30 Day PCI With Stent Rates

Figure AB4

Adjusted 30 Day PCI With Stent Rates

Figure AB4

Adjusted 30 Day PCI With Stent Rates

Figure AB5

Adjusted 30 Day Revascularzation Rates

Figure AB5

Adjusted 30 Day Revascularzation Rates

Figure AB5

Adjusted 30 Day Revascularzation Rates

Figure AB6

Adjusted Length of Stay

Figure AB6

Adjusted Length of Stay

Figure AB6

Adjusted Length of Stay