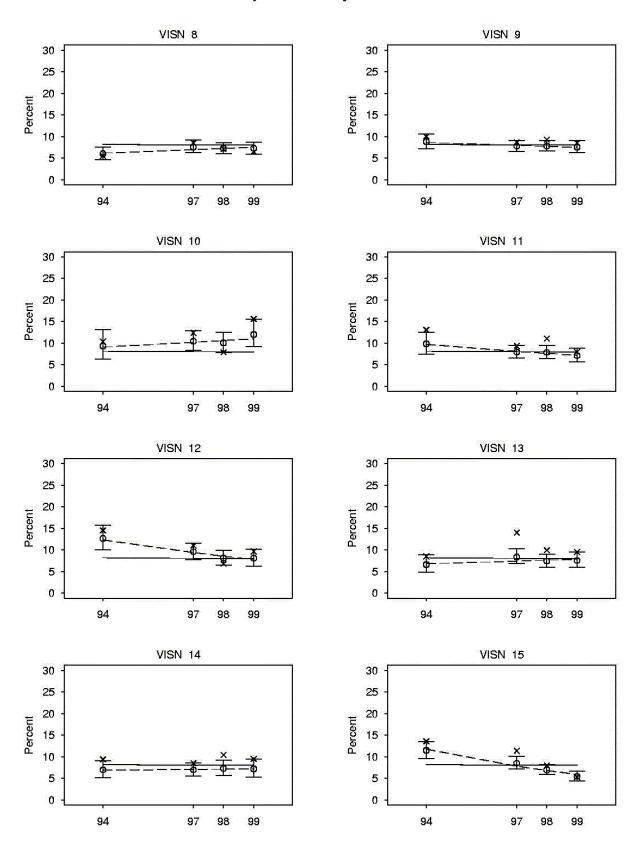

# Appendix B

Figure AB1

Adjusted 30 Day Catherization Rates

Figure AB1

Adjusted 30 Day Catherization Rates

Figure AB1

Adjusted 30 Day Catherization Rates

Figure AB2

Adjusted 30 Day CABG Rates

Figure AB2

Adjusted 30 Day CABG Rates

Figure AB2

Adjusted 30 Day CABG Rates

Figure AB3

Adjusted 30 Day PCI Rates

Figure AB3

Adjusted 30 Day PCI Rates

Figure AB3

Adjusted 30 Day PCI Rates

Figure AB4

Adjusted 30 Day PCI With Stent Rates

Figure AB4

Adjusted 30 Day PCI With Stent Rates

Figure AB4