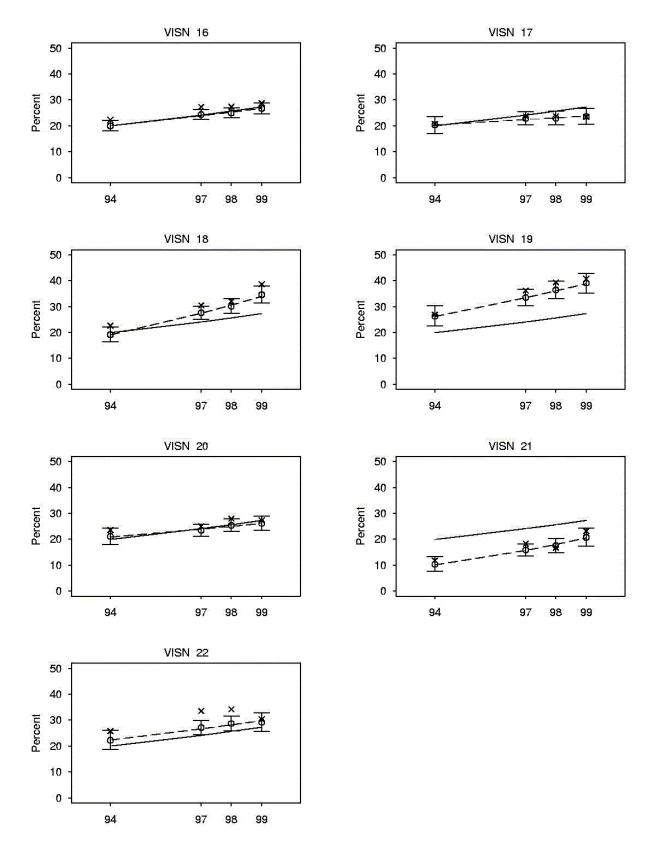

Adjusted 30 Day CABG Rates

Figure AB2

Adjusted 30 Day CABG Rates

Figure AB2

Adjusted 30 Day CABG Rates

Figure AB3

Adjusted 30 Day PCI Rates

Figure AB3

Adjusted 30 Day PCI Rates

Figure AB3

Adjusted 30 Day PCI Rates

Figure AB4

Adjusted 30 Day PCI With Stent Rates

Figure AB4

Adjusted 30 Day PCI With Stent Rates

Figure AB4