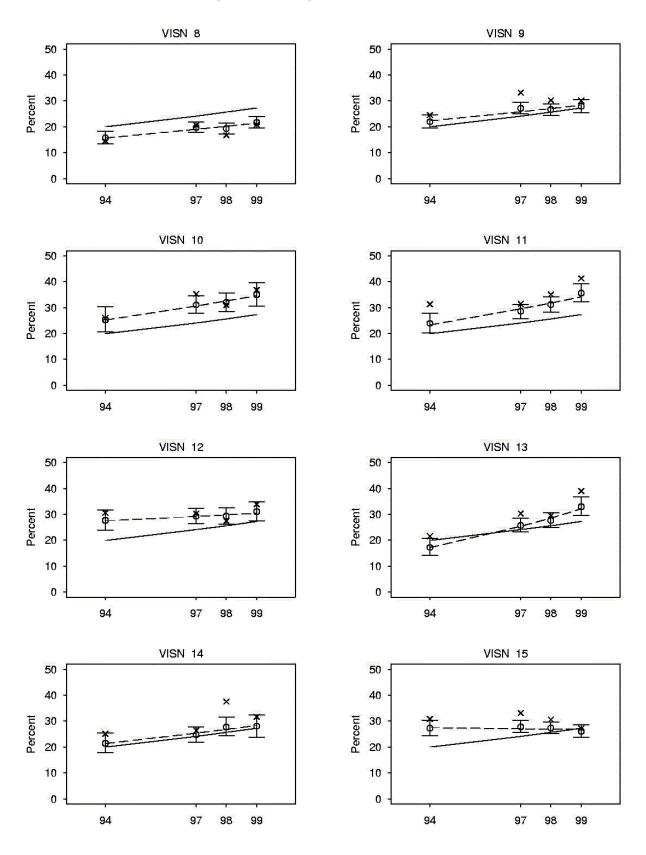

# Appendix B

Figure AB1

Adjusted 30 Day Catherization Rates

Figure AB1

Adjusted 30 Day Catherization Rates

Figure AB1

Adjusted 30 Day Catherization Rates

Figure AB2