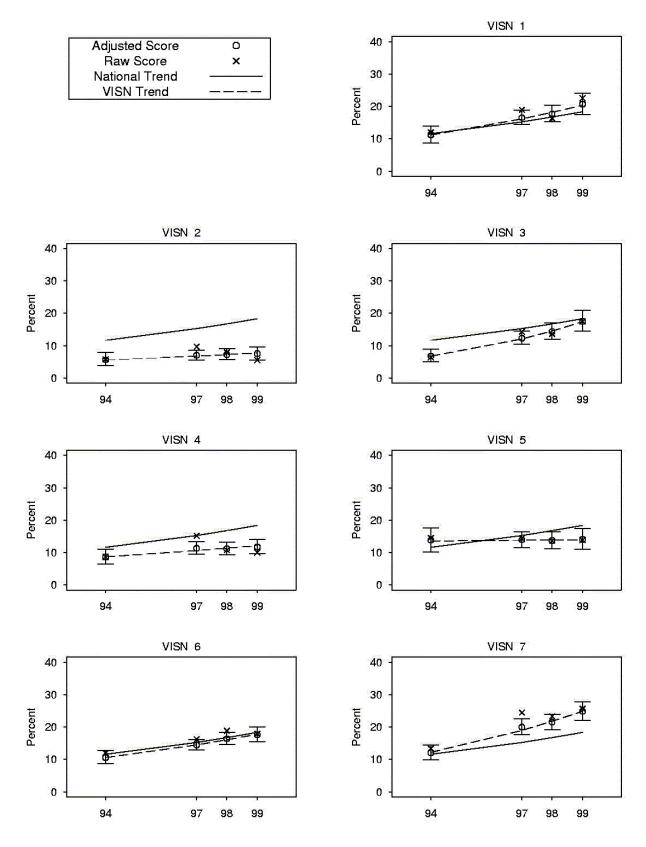

Adjusted 30 Day PCI With Stent Rates

Figure AB5

Adjusted 30 Day Revascularzation Rates

Figure AB5

Adjusted 30 Day Revascularzation Rates

Figure AB5

Adjusted 30 Day Revascularzation Rates

Figure AB6

Adjusted Length of Stay

Figure AB6

Adjusted Length of Stay

Figure AB6

Adjusted Length of Stay