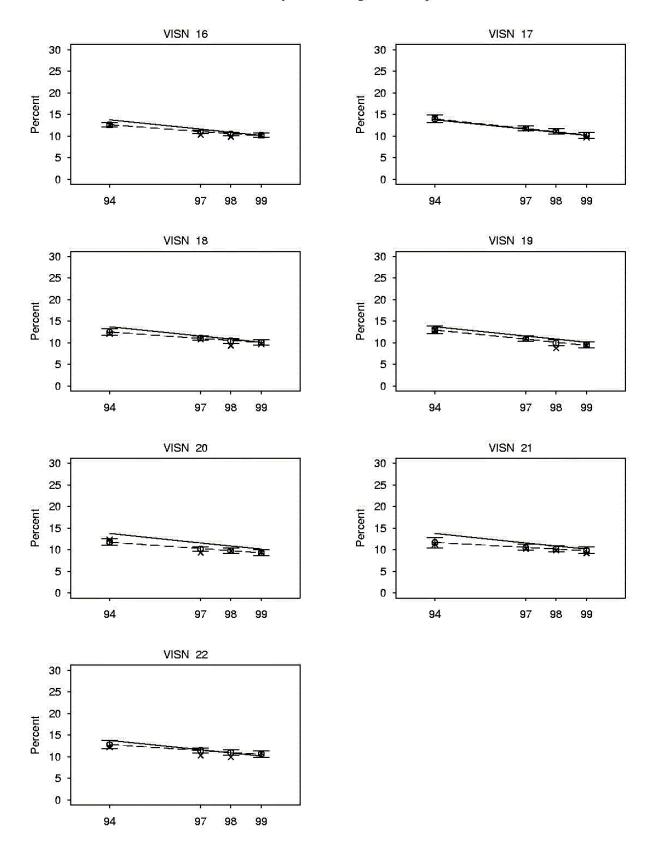

# Appendix B

Figure AB1

Adjusted 30 Day Catherization Rates

Figure AB1

Adjusted 30 Day Catherization Rates

Figure AB1

Adjusted 30 Day Catherization Rates

Figure AB2

Adjusted 30 Day CABG Rates

Figure AB2

Adjusted 30 Day CABG Rates

Figure AB2

Adjusted 30 Day CABG Rates

Figure AB3

Adjusted 30 Day PCI Rates

Figure AB3

Adjusted 30 Day PCI Rates

Figure AB3

Adjusted 30 Day PCI Rates

Figure AB4

Adjusted 30 Day PCI With Stent Rates

Figure AB4

Adjusted 30 Day PCI With Stent Rates

Figure AB4

Adjusted 30 Day PCI With Stent Rates

Figure AB5

Adjusted 30 Day Revascularzation Rates

Figure AB5

Adjusted 30 Day Revascularzation Rates

Figure AB5

Adjusted 30 Day Revascularzation Rates

Figure AB6

Adjusted Length of Stay

Figure AB6

Adjusted Length of Stay

Figure AB6

Adjusted Length of Stay