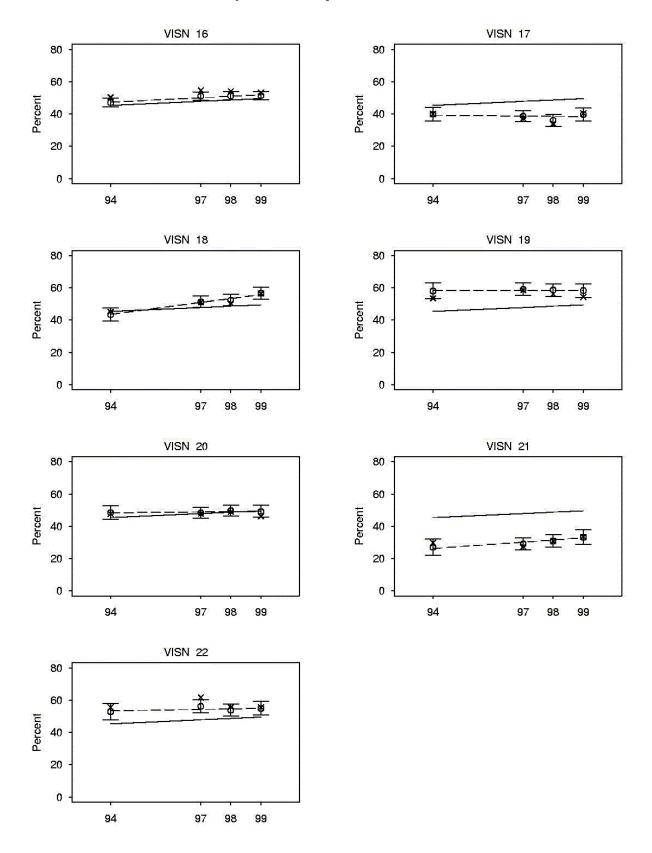

# Appendix B

Figure AB1

Adjusted 30 Day Catherization Rates

Figure AB1

Adjusted 30 Day Catherization Rates

Figure AB1

Adjusted 30 Day Catherization Rates

Figure AB2