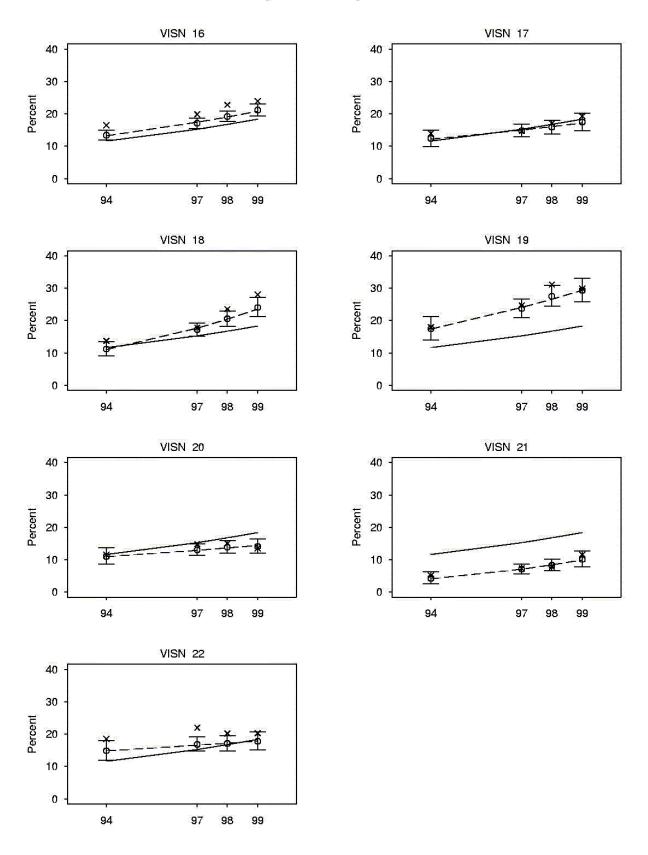

# Appendix B

Figure AB1

Adjusted 30 Day Catherization Rates

Figure AB1

Adjusted 30 Day Catherization Rates

Figure AB1

Adjusted 30 Day Catherization Rates

Figure AB2

Adjusted 30 Day CABG Rates

Figure AB2

Adjusted 30 Day CABG Rates

Figure AB2

Adjusted 30 Day CABG Rates

Figure AB3

Adjusted 30 Day PCI Rates

Figure AB3

Adjusted 30 Day PCI Rates

Figure AB3

Adjusted 30 Day PCI Rates

Figure AB4

Adjusted 30 Day PCI With Stent Rates

Figure AB4

Adjusted 30 Day PCI With Stent Rates

Figure AB4