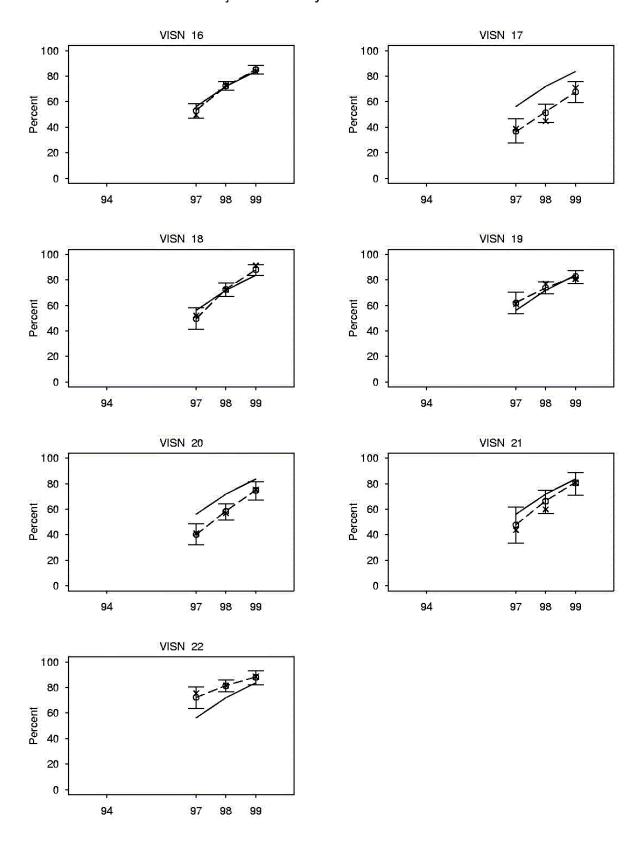

Adjusted Length of Stay

Figure AB6

Adjusted Length of Stay

Figure AB6

Adjusted Length of Stay