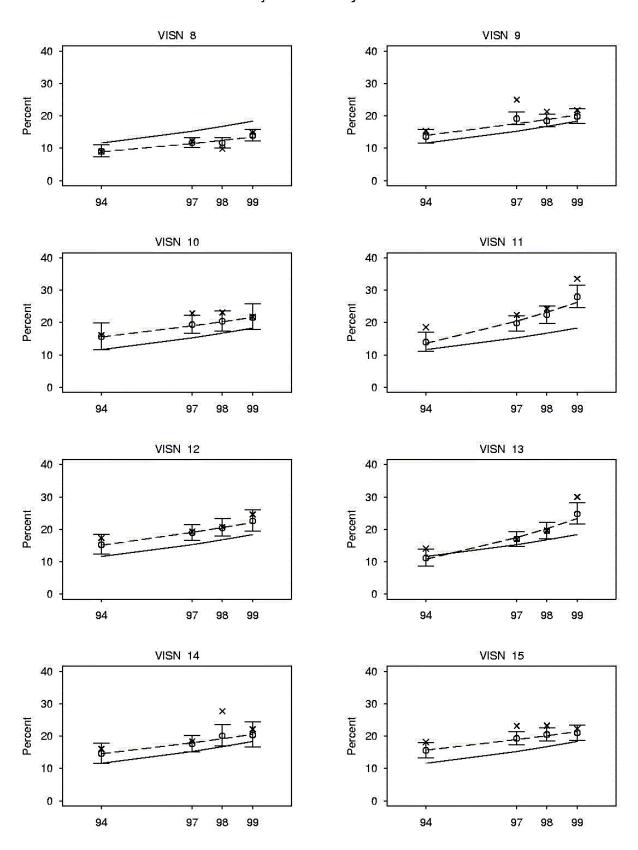

Adjusted Length of Stay

Figure AB6

Adjusted Length of Stay

Figure AB6

Adjusted Length of Stay