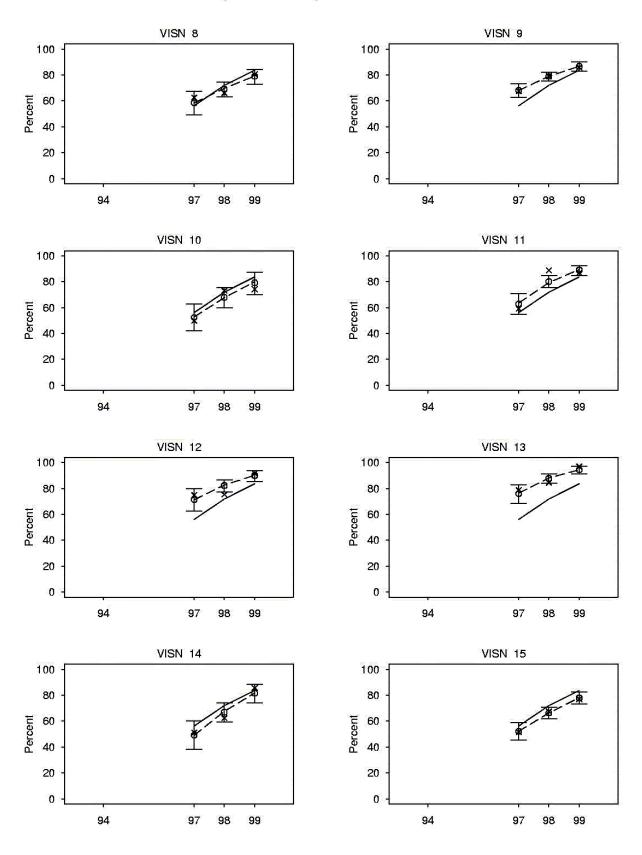

Adjusted 30 Day PCI With Stent Rates

Figure AB5

Adjusted 30 Day Revascularzation Rates

Figure AB5

Adjusted 30 Day Revascularzation Rates

Figure AB5

Adjusted 30 Day Revascularzation Rates

Figure AB6

Adjusted Length of Stay

Figure AB6

Adjusted Length of Stay

Figure AB6

Adjusted Length of Stay