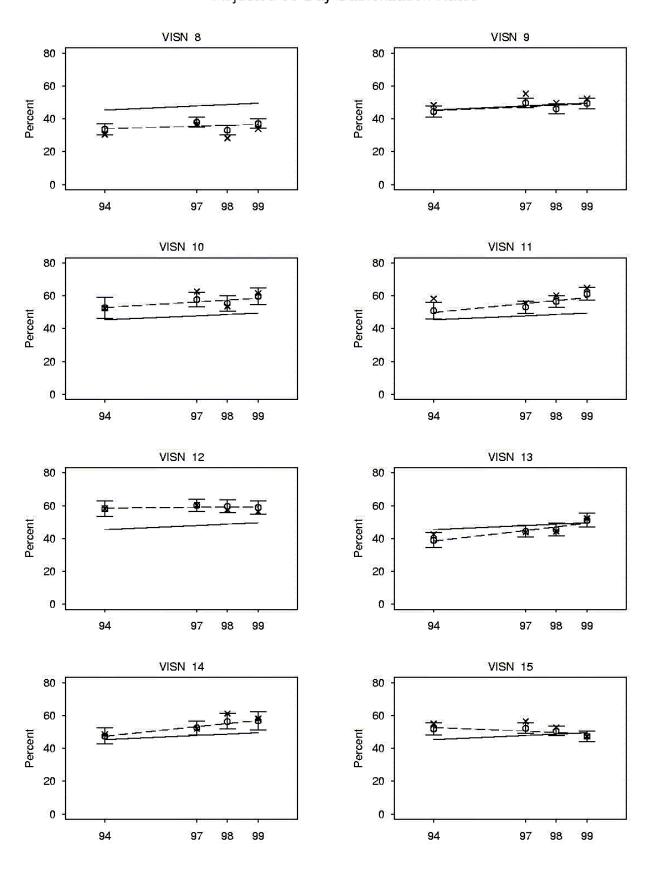

# Appendix B

Figure AB1

Adjusted 30 Day Catherization Rates

Figure AB1

Adjusted 30 Day Catherization Rates

Figure AB1

Adjusted 30 Day Catherization Rates

Figure AB2