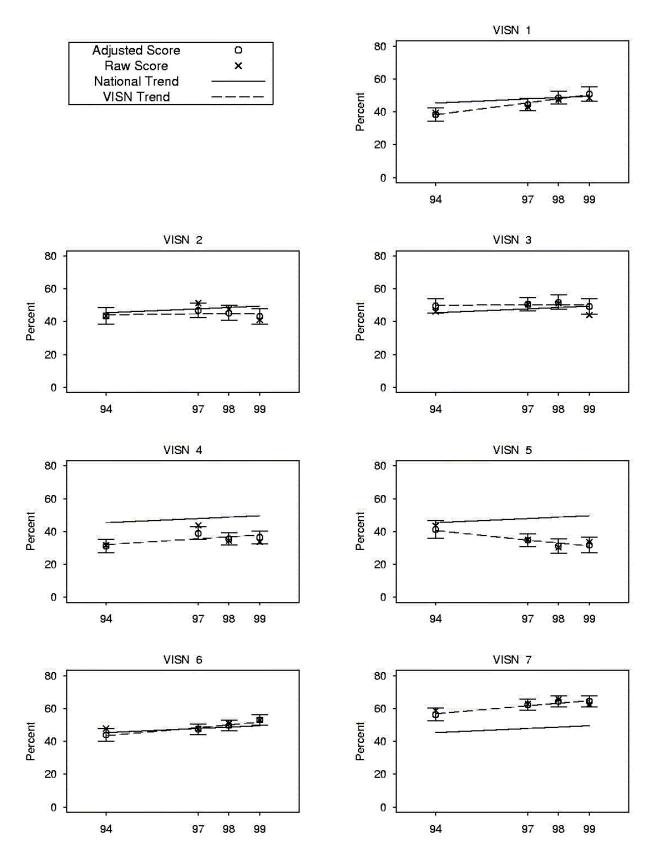

# Appendix B

Figure AB1

Adjusted 30 Day Catherization Rates

Figure AB1

Adjusted 30 Day Catherization Rates

Figure AB1

Adjusted 30 Day Catherization Rates

Figure AB2