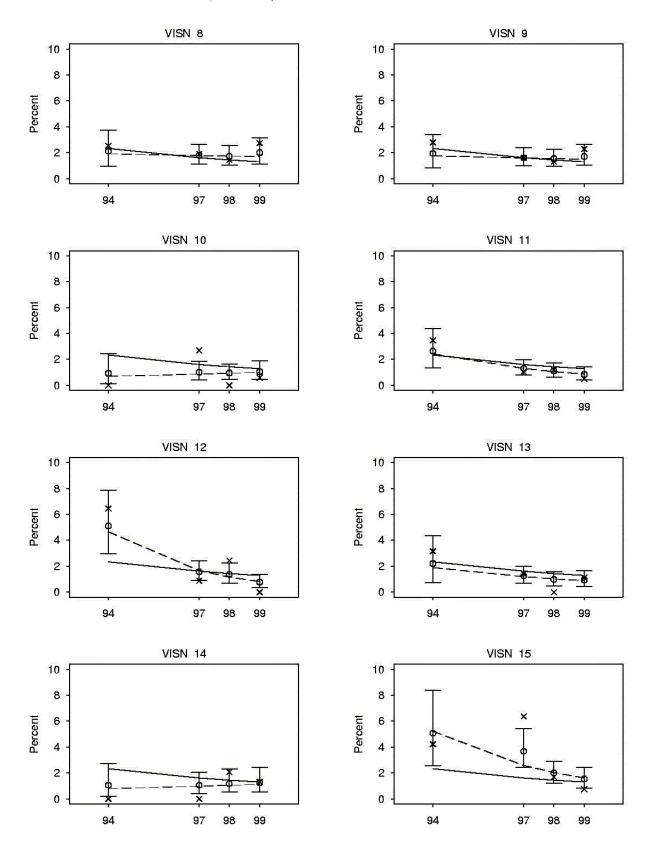

#### Figure AI9

Adjusted 180 Day AMI Readmission Rates: PCI Cohort

Adjusted 180 Day AMI Readmission Rates: PCI Cohort

Adjusted 180 Day AMI Readmission Rates: PCI Cohort