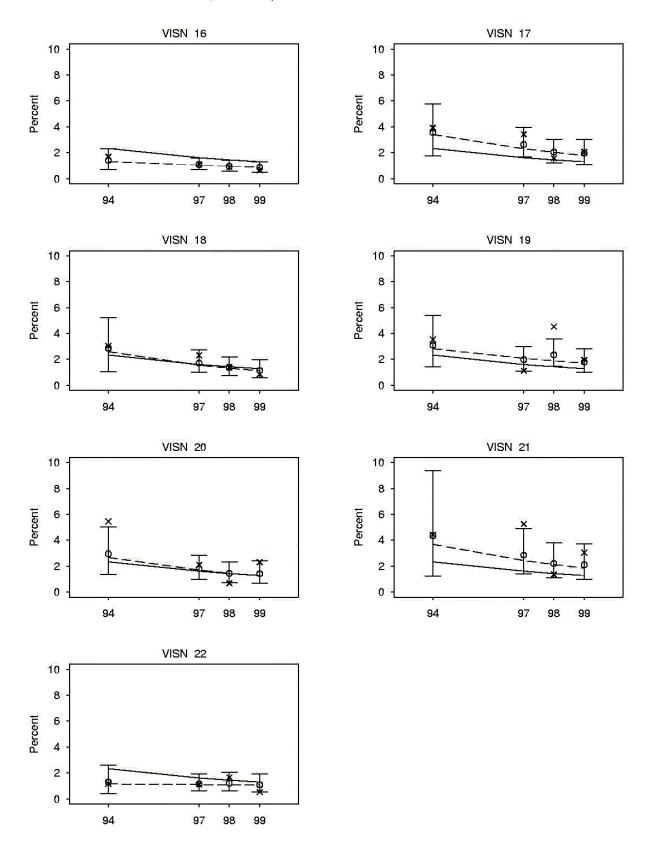

# Adjusted Length of Stay: PCI Cohort

Adjusted Length of Stay: PCI Cohort

Adjusted Length of Stay: PCI Cohort

Adjusted Inpatient PCI Rates: PCI Cohort

Adjusted Inpatient PCI Rates: PCI Cohort

Adjusted Inpatient PCI Rates: PCI Cohort

Adjusted 30 Day PCI Rates: PCI Cohort

Adjusted 30 Day PCI Rates: PCI Cohort

Adjusted 30 Day PCI Rates: PCI Cohort

Adjusted 180 Day PCI Rates: PCI Cohort

Adjusted 180 Day PCI Rates: PCI Cohort

Adjusted 180 Day PCI Rates: PCI Cohort