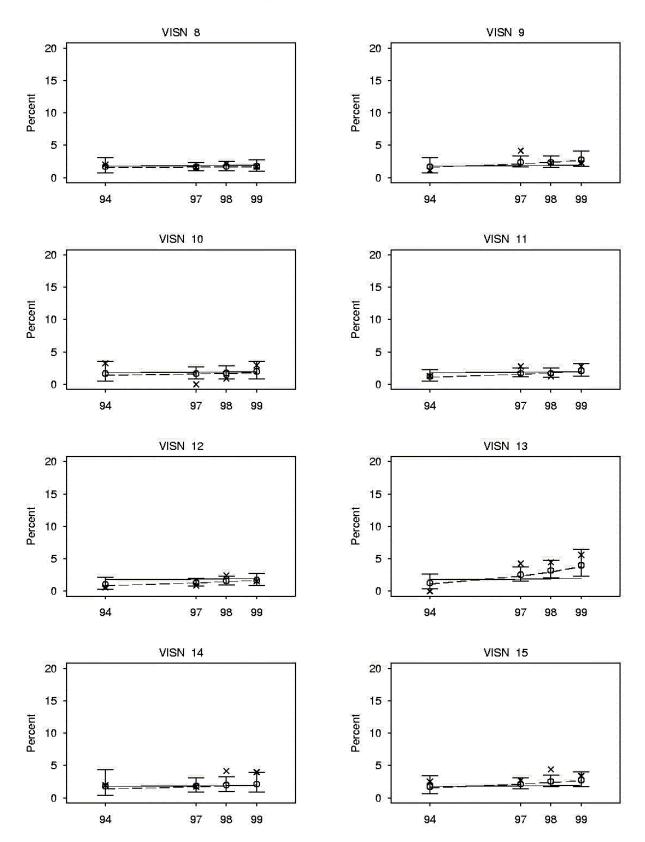

Adjusted 30 Day PCI Rates: PCI Cohort

Adjusted 30 Day PCI Rates: PCI Cohort

Adjusted 30 Day PCI Rates: PCI Cohort

Adjusted 180 Day PCI Rates: PCI Cohort

Adjusted 180 Day PCI Rates: PCI Cohort

Adjusted 180 Day PCI Rates: PCI Cohort