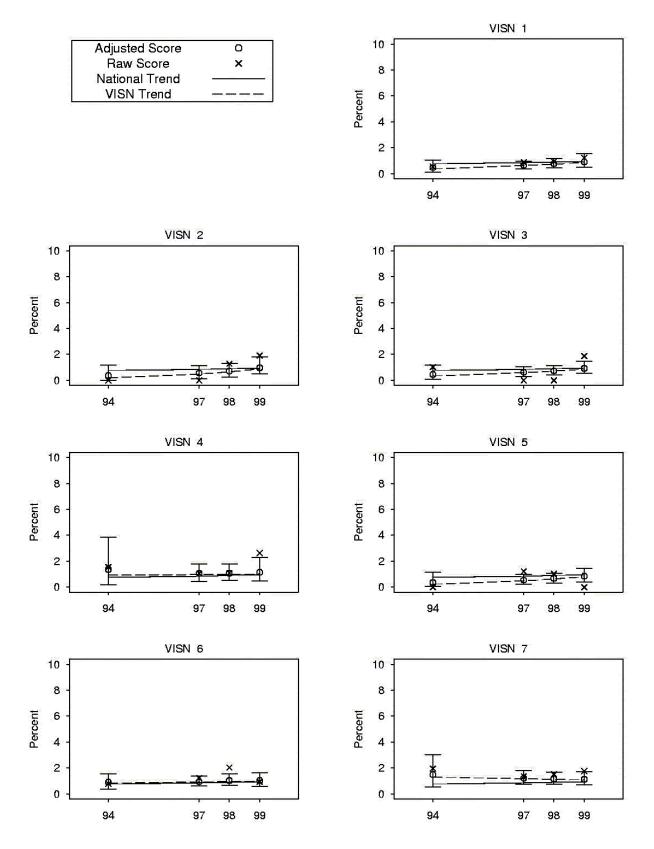

Adjusted Inpatient CABG Rates: PCI Cohort

Adjusted Inpatient CABG Rates: PCI Cohort

Adjusted Inpatient CABG Rates: PCI Cohort

Adjusted 180 Day PCI Rates: PCI Cohort

# Adjusted 180 Day CABG Rates: PCI Cohort