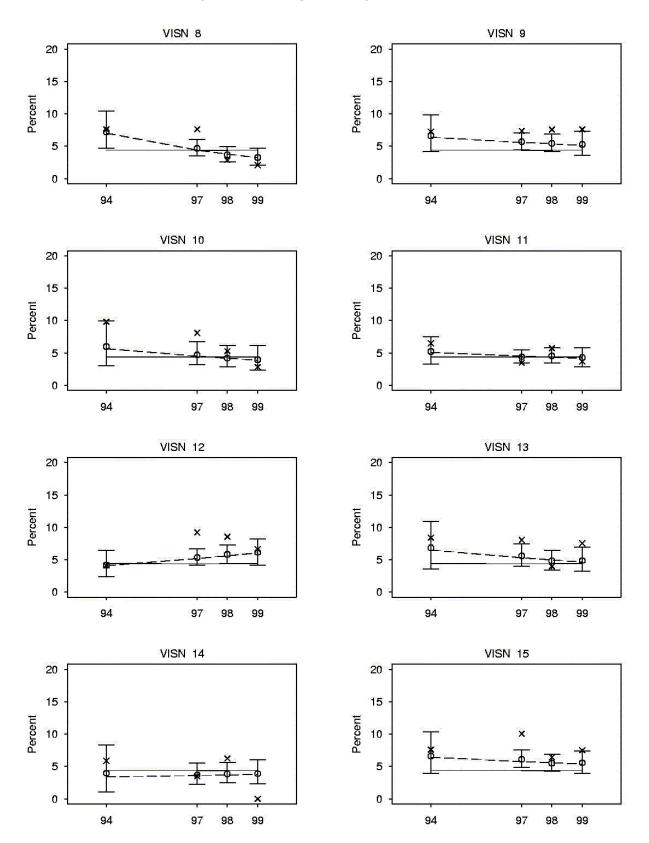

#### Figure AI9

Adjusted 180 Day AMI Readmission Rates: PCI Cohort

Adjusted 180 Day AMI Readmission Rates: PCI Cohort

Adjusted 180 Day AMI Readmission Rates: PCI Cohort