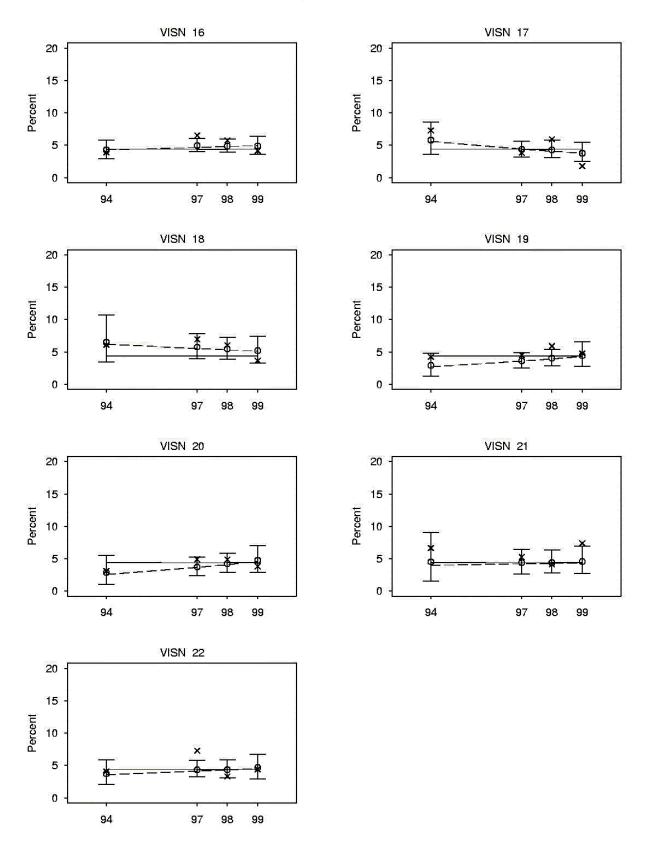

#### Figure AI9

Adjusted 180 Day AMI Readmission Rates: PCI Cohort

Adjusted 180 Day AMI Readmission Rates: PCI Cohort

Adjusted 180 Day AMI Readmission Rates: PCI Cohort