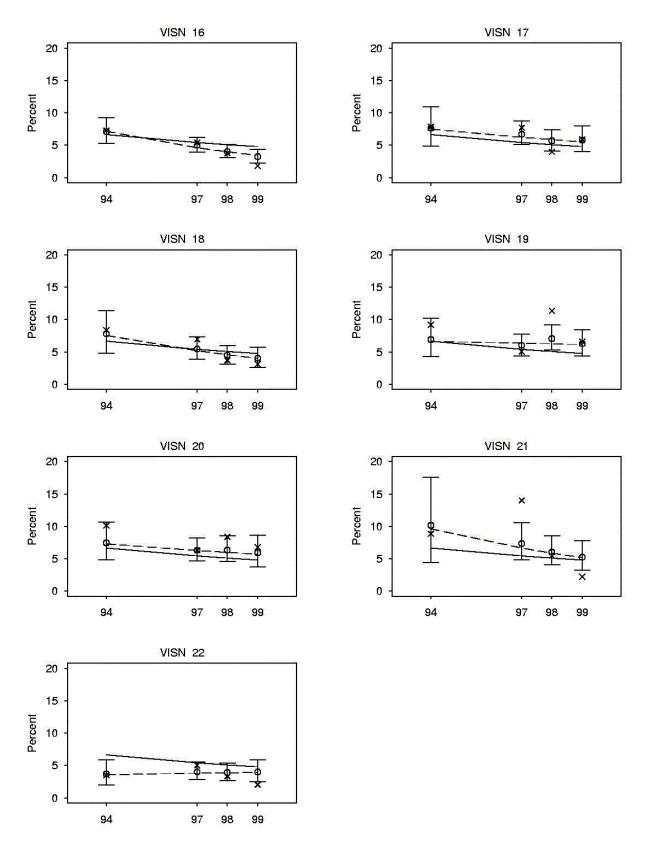

# Appendix I

Adjusted 30 Day Mortality Rates: PCI Cohort

Adjusted 30 Day Mortality Rates: PCI Cohort

Adjusted 30 Day Mortality Rates: PCI Cohort

Adjusted 365 Day Mortality Rates: PCI Cohort

Adjusted 365 Day Mortality Rates: PCI Cohort

Adjusted 365 Day Mortality Rates: PCI Cohort