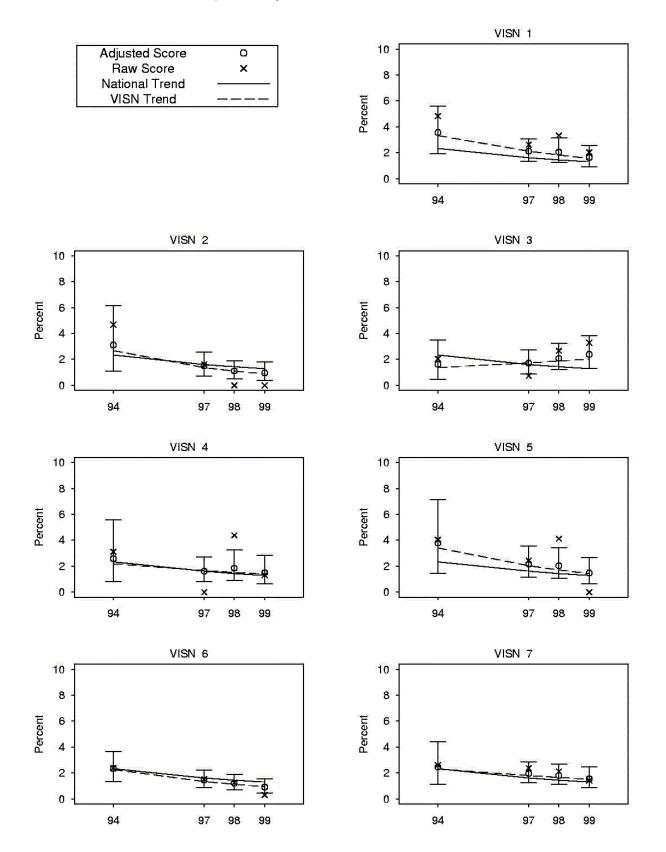

# Appendix I

Adjusted 30 Day Mortality Rates: PCI Cohort

Adjusted 30 Day Mortality Rates: PCI Cohort

Adjusted 30 Day Mortality Rates: PCI Cohort

Adjusted 365 Day Mortality Rates: PCI Cohort

Adjusted 365 Day Mortality Rates: PCI Cohort

Adjusted 365 Day Mortality Rates: PCI Cohort