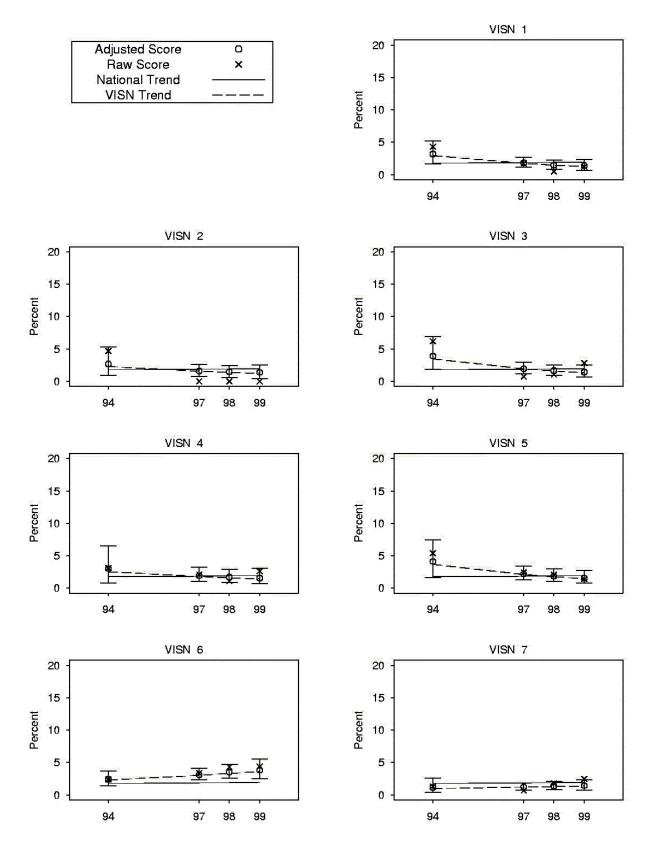

# Adjusted Length of Stay: PCI Cohort

Adjusted Length of Stay: PCI Cohort

Adjusted Length of Stay: PCI Cohort

Adjusted Inpatient PCI Rates: PCI Cohort

Adjusted Inpatient PCI Rates: PCI Cohort

Adjusted Inpatient PCI Rates: PCI Cohort