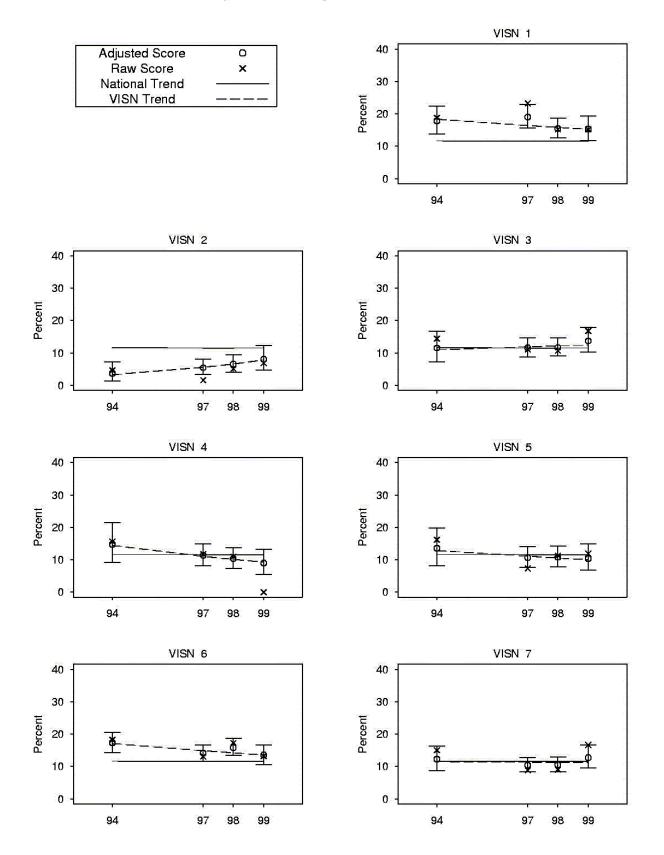

Adjusted Inpatient CABG Rates: PCI Cohort

Adjusted Inpatient CABG Rates: PCI Cohort

Adjusted Inpatient CABG Rates: PCI Cohort

Adjusted 180 Day PCI Rates: PCI Cohort

# Adjusted 180 Day CABG Rates: PCI Cohort