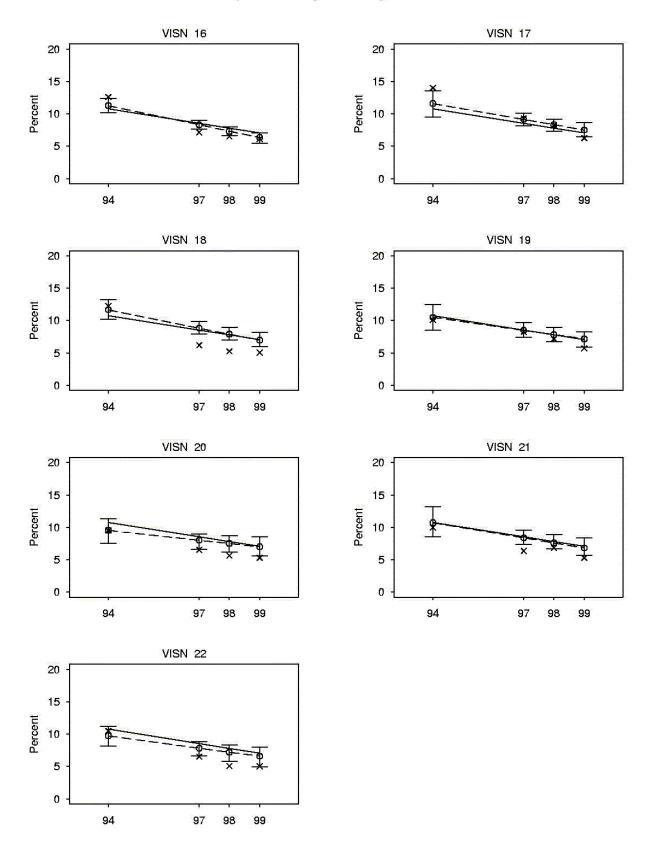

#### Figure AI9

Adjusted 180 Day AMI Readmission Rates: PCI Cohort

Adjusted 180 Day AMI Readmission Rates: PCI Cohort

Adjusted 180 Day AMI Readmission Rates: PCI Cohort