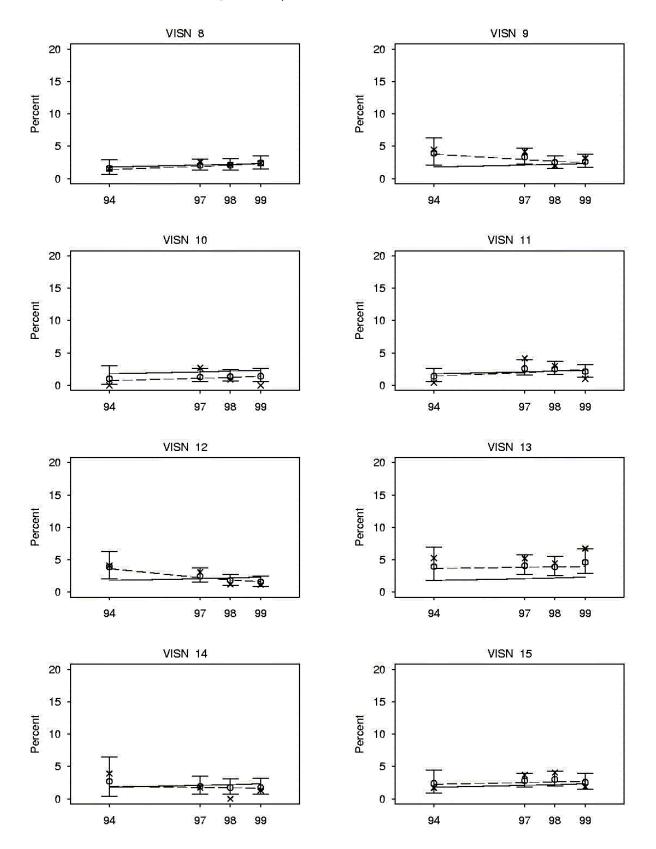

Adjusted Inpatient CABG Rates: PCI Cohort

Adjusted Inpatient CABG Rates: PCI Cohort

Adjusted Inpatient CABG Rates: PCI Cohort

Adjusted 180 Day PCI Rates: PCI Cohort

# Adjusted 180 Day CABG Rates: PCI Cohort