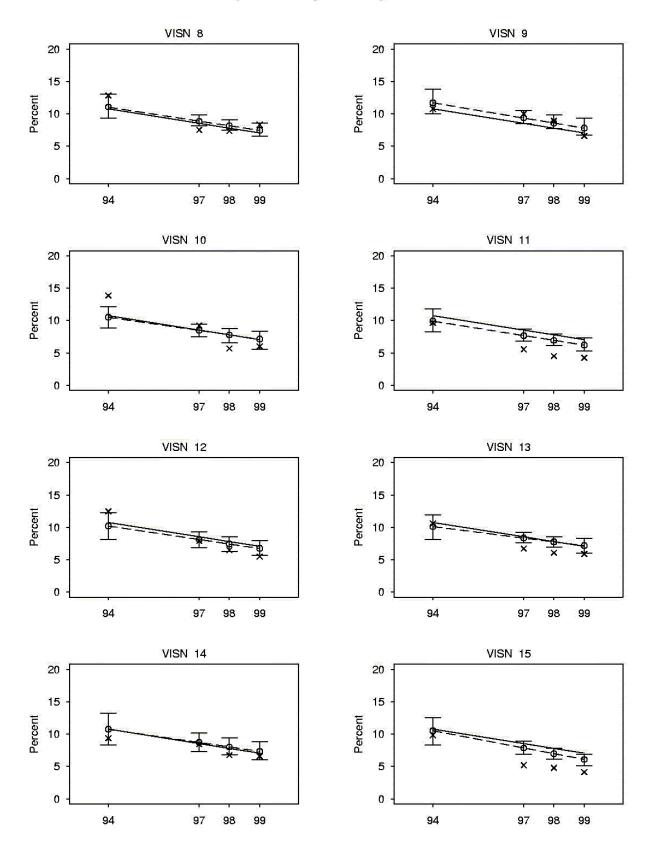

# Appendix I

Adjusted 30 Day Mortality Rates: PCI Cohort





Adjusted 30 Day Mortality Rates: PCI Cohort





Adjusted 30 Day Mortality Rates: PCI Cohort



Adjusted 365 Day Mortality Rates: PCI Cohort





Adjusted 365 Day Mortality Rates: PCI Cohort





Adjusted 365 Day Mortality Rates: PCI Cohort



# Adjusted Length of Stay: PCI Cohort





Adjusted Length of Stay: PCI Cohort





Adjusted Length of Stay: PCI Cohort



Adjusted Inpatient PCI Rates: PCI Cohort





Adjusted Inpatient PCI Rates: PCI Cohort





Adjusted Inpatient PCI Rates: PCI Cohort



Adjusted 30 Day PCI Rates: PCI Cohort





Adjusted 30 Day PCI Rates: PCI Cohort





Adjusted 30 Day PCI Rates: PCI Cohort



Adjusted 180 Day PCI Rates: PCI Cohort





Adjusted 180 Day PCI Rates: PCI Cohort





Adjusted 180 Day PCI Rates: PCI Cohort



Adjusted Inpatient CABG Rates: PCI Cohort





Adjusted Inpatient CABG Rates: PCI Cohort





Adjusted Inpatient CABG Rates: PCI Cohort



Adjusted 180 Day PCI Rates: PCI Cohort





# Adjusted 180 Day CABG Rates: PCI Cohort





# Adjusted 180 Day CABG Rates: PCI Cohort



## Program Evaluation of Cardiac Care Programs in the VHA

#### Figure AI9

Adjusted 180