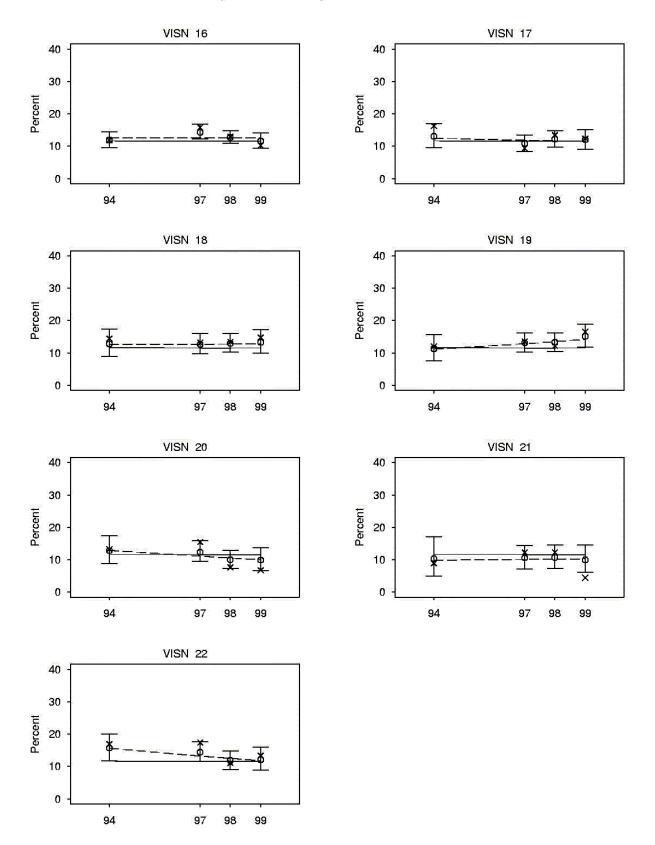

Adjusted Inpatient CABG Rates: PCI Cohort

Adjusted Inpatient CABG Rates: PCI Cohort

Adjusted Inpatient CABG Rates: PCI Cohort

Adjusted 180 Day PCI Rates: PCI Cohort

# Adjusted 180 Day CABG Rates: PCI Cohort