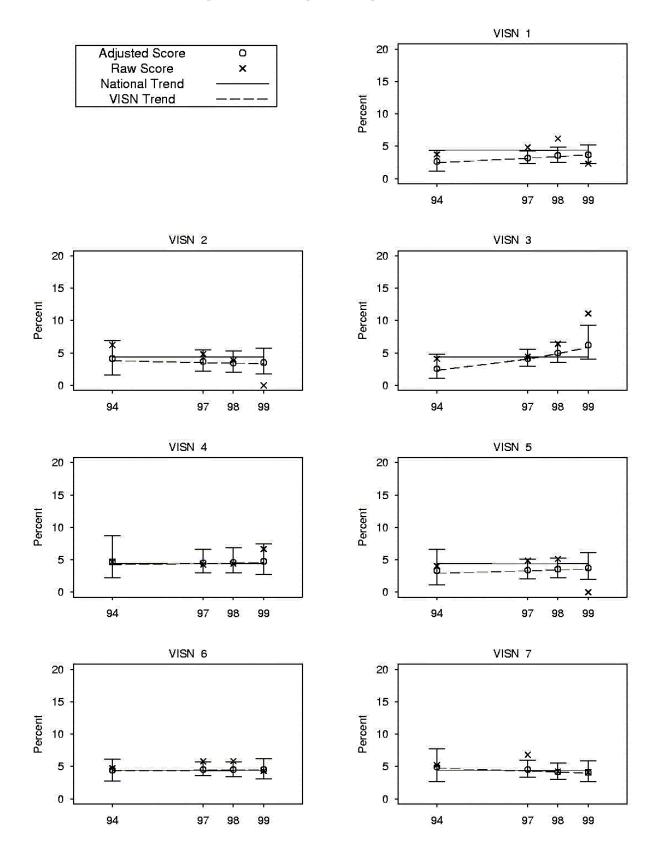

# Appendix I

Adjusted 30 Day Mortality Rates: PCI Cohort

Adjusted 30 Day Mortality Rates: PCI Cohort

Adjusted 30 Day Mortality Rates: PCI Cohort

Adjusted 365 Day Mortality Rates: PCI Cohort

Adjusted 365 Day Mortality Rates: PCI Cohort

Adjusted 365 Day Mortality Rates: PCI Cohort