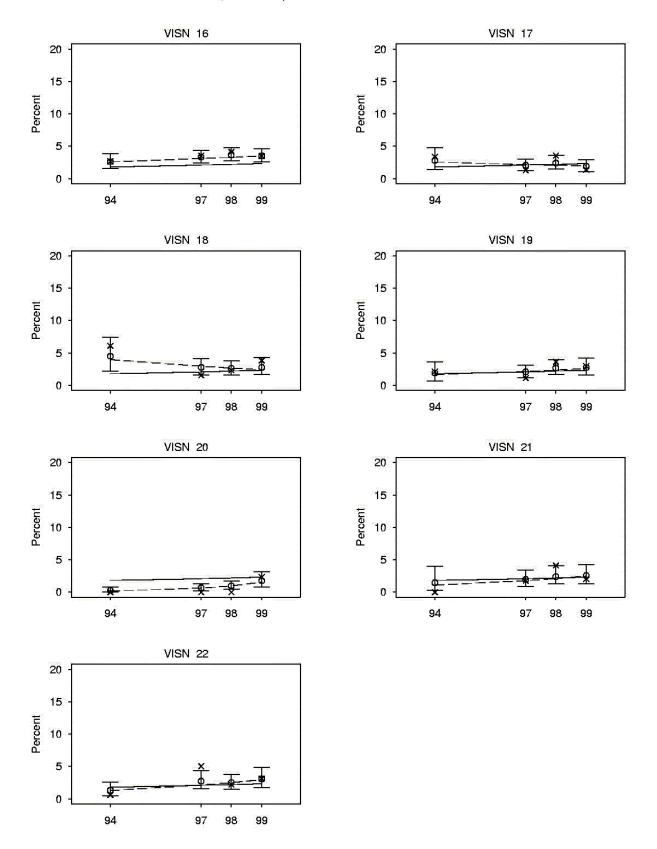

Adjusted Inpatient CABG Rates: PCI Cohort

Adjusted Inpatient CABG Rates: PCI Cohort

Adjusted Inpatient CABG Rates: PCI Cohort

Adjusted 180 Day PCI Rates: PCI Cohort

# Adjusted 180 Day CABG Rates: PCI Cohort