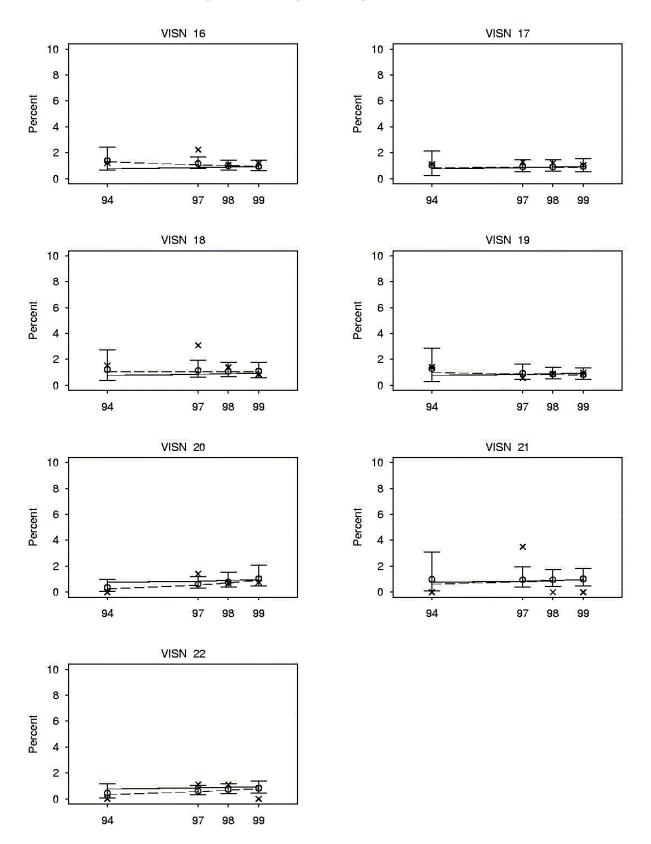

# Appendix I

Adjusted 30 Day Mortality Rates: PCI Cohort





Adjusted 30 Day Mortality Rates: PCI Cohort





Adjusted 30 Day Mortality Rates: PCI Cohort



Adjusted 365 Day Mortality Rates: PCI Cohort





Adjusted 365 Day Mortality Rates: PCI Cohort





Adjusted 365 Day Mortality Rates: PCI Cohort



# Adjusted Length of Stay: PCI Cohort





Adjusted Length of Stay: PCI Cohort





Adjusted Length of Stay: PCI Cohort



Adjusted Inpatient PCI Rates: PCI Cohort





Adjusted Inpatient PCI Rates: PCI Cohort





Adjusted Inpatient PCI Rates: PCI Cohort



Adjusted 30 Day PCI Rates: PCI Cohort





Adjusted 30 Day PCI Rates: PCI Cohort





Adjusted 30 Day PCI Rates: PCI Cohort



Adjusted 180 Day PCI Rates: PCI Cohort





Adjusted 180 Day PCI Rates: PCI Cohort





Adjusted 180 Day PCI Rates: PCI Cohort



Adjusted Inpatient CABG Rates: PCI Cohort





Adjusted Inpatient CABG Rates: PCI Cohort





Adjusted Inpatient CABG Rates: PCI Cohor