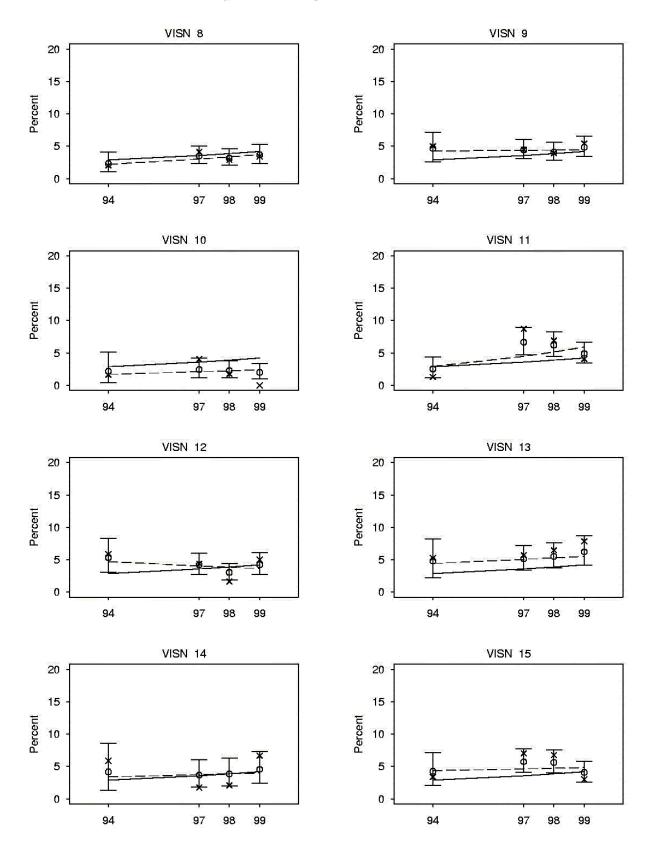

#### Figure AI9

Adjusted 180 Day AMI Readmission Rates: PCI Cohort

Adjusted 180 Day AMI Readmission Rates: PCI Cohort

Adjusted 180 Day AMI Readmission Rates: PCI Cohort