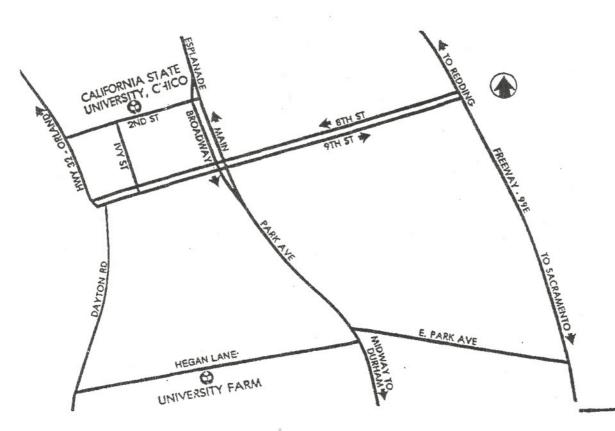

## Directions to University Farm

## From the South on 99

- · Take first Chico exit- Park Ave
- Go west, back over the freeway to the third stoplight -Turn left on Midway
- Take the first right off of Midway Hegan Lane, by a cemetery
- · Go approximately one mile, over railroad tracks, on left farm begins
- Follow signs to Pavilion

## From the North on 99

- · Take the last Chico exit Park Ave
- Stay to the right when exiting and follow the directions above

## From I-5

- · Take the Hwy 32 exit in Orland
- Follow Hwy 32 through Hamilton City and into Chico
- · Hwy 32 will curve around to the left, stay to the right which becomes Dayton Road
- Hegan Lane will be on the left, across from Almond Tree Farms
- Go a couple of miles and the farm is on the right