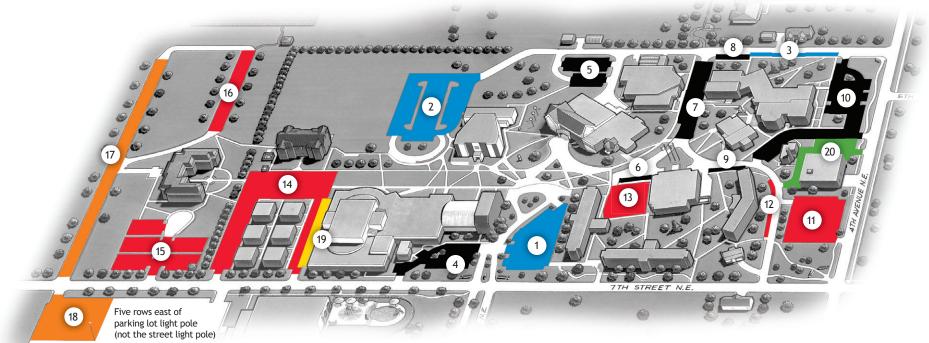

## Parking Designations

| Guests to Campus 💶    | Lots 1-10, 17-18  |
|-----------------------|-------------------|
| Patrons of Rec Center | Lots 2, 19        |
| Black Permit Holders  | Lots 1-10, 17-18  |
| Red Permit Holders    | Lots 11-16, 17-18 |
| Blue Permit Holders 📕 | Lots 1-3, 17-18   |
| Dordt Vehicle Fleet 🔳 | Lot 20            |

#### Sticker Color Designations

| Black Permit Holders | Faculty/Staff                 |
|----------------------|-------------------------------|
| Red Permit Holders   | Campus/8plex/Duplex Residents |
| Blue Permit Holders  | Commuters                     |

#### **Curb Designations**

| Green  | Staff       |
|--------|-------------|
| Blue   | Handicapped |
| Yellow | No Parking  |
| Red    | Motorcycle  |