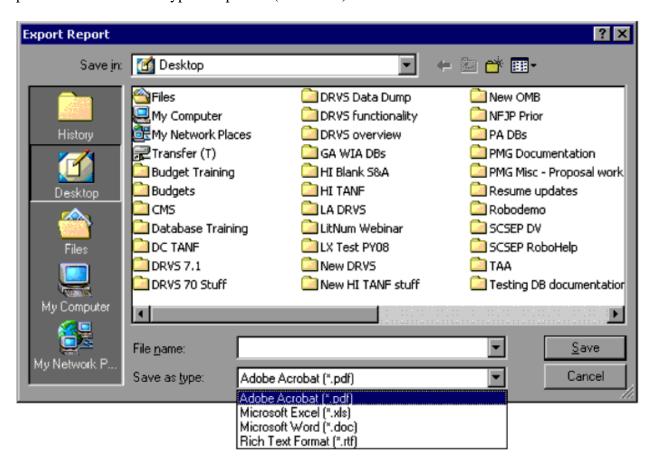

## Adds the ability to export reports in Crystal Report (rpt) and Microsoft Excel Data Only formats

States that have tried to export their error reports and sample reports, among others, into either Crystal Reports or Microsoft Excel data only formats have discovered that these options are not present in the "Save as type" dropdown (see below).

The three files in the DRVS 7.1.3 zip file correct add these two formats in the drop down list.

**Please Note:** States must complete the DRVS 7.1 upgrade following the instructions listed in "Instructions for Implementing DRVS 7.1" before applying the DRVS 7.1.3 upgrade.