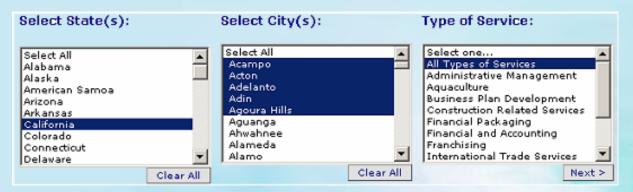

To get started, you would simply select the state(s), city(s) and type of service(s) you wish to search, and your results page will return MBE listings matching your criteria.

To get started, you must be a registered MBE. You can create your FREE MBDA Portal Account by visiting the MBDA.gov website. If you are a registered MBE, once you have logged into the MBDA Portal, you'll find the <u>Resource and</u> <u>Capital Locator</u> underneath our our MBDA Business Applications section on the front page.