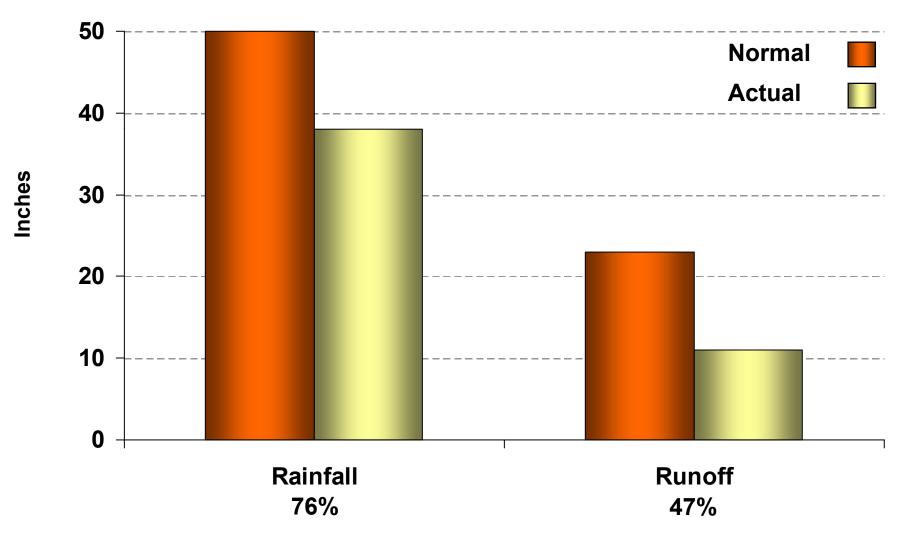

Highlights

TVA turned 75!

Best safety record in 5 years

Browns Ferry 2 completed a 393-day run

Browns Ferry 1 had a 268 day continuous run and saved customers \$800 million

4 nuclear units were at full power more than 300 days

Bull Run scrubber is 98% complete (in service in 2009)

Kingston scrubber is 78% complete (in service in 2010)



### 2008 Highlights

Record runs for smaller coal plants:

- Five sites set records for all units
- 12 units set individual records
- 2 records are still in progress

99.999% reliable power delivery for 9th year

Purchase agreement for Chattanooga Office

Issued TVA Environmental Policy

Strong economic development

## **Energy Education**







**Photos courtesy of The Carthaginian** 



## **Performance Metrics**

### **Rainfall and Runoff**





### Generation



### **Power Sales**



### **Financials**



### **Financials**

#### **Fiscal Year 2008 Results**



## **Monthly Bill Comparisons**



Annual averages calculated for those with seasonal rates



### **Market Price Comparisons**