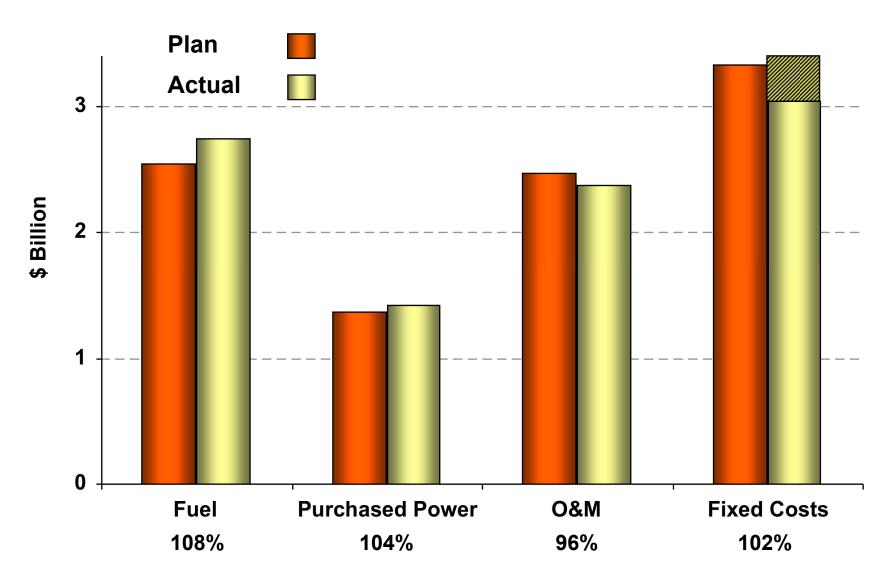

268 day continuous run and saved customers \$800 million

4 nuclear units were at full power more than 300 days

Bull Run scrubber is 98% complete (in service in 2009)

Kingston scrubber is 78% complete (in service in 2010)



### 2008 Highlights

Record runs for smaller coal plants:

- Five sites set records for all units
- 12 units set individual records
- 2 records are still in progress

99.999% reliable power delivery for 9th year

Purchase agreement for Chattanooga Office

Issued TVA Environmental Policy

Strong economic development

## **Energy Education**







**Photos courtesy of The Carthaginian** 



## **Performance Metrics**

### **Rainfall and Runoff**





### Generation



### **Power Sales**



### **Financials**



### **Financials**

#### **Fiscal Year 2008 Results**



## **Monthly Bill Comparisons**



Annual averages calculated for those with seasonal rates



### **Market Price Comparisons**