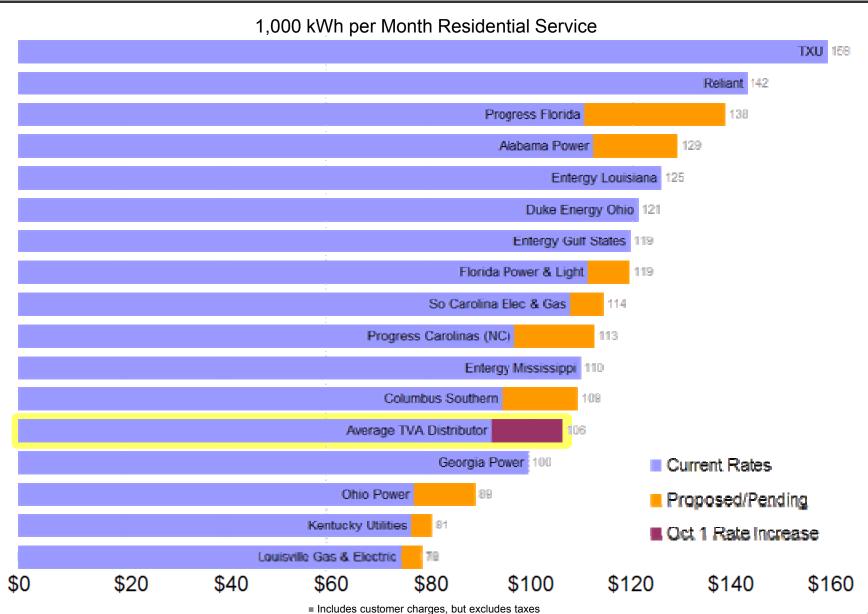

## **Monthly Bill Comparisons**

Annual averages calculated for those with seasonal rates