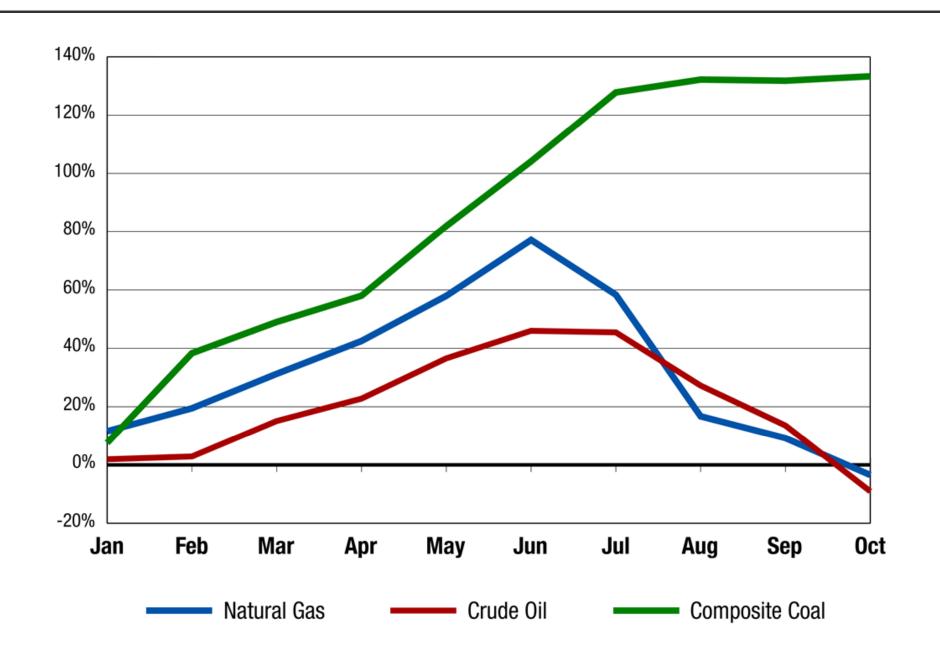

### **Fuel Prices**

Large unit outages

Continuing drought

Coal prices increased

Rates increased due to high fuel costs

Large unit outages

Continuing drought

Coal prices increased

Rates increased due to high fuel costs