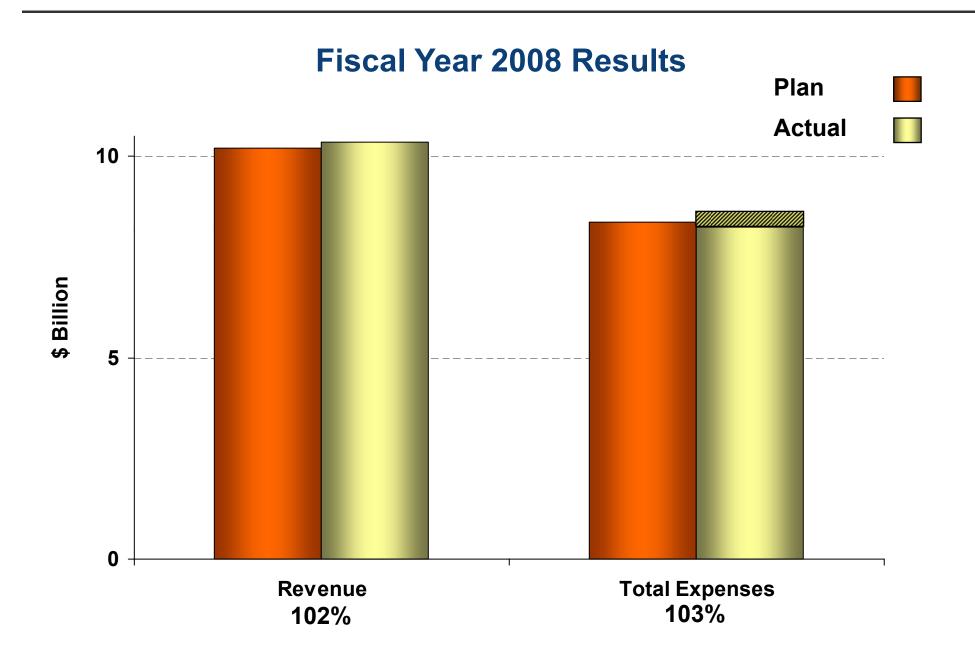

wns Ferry 2 completed a 393-day run

Browns Ferry 1 had a 268 day continuous run and saved customers \$800 million

4 nuclear units were at full power more than 300 days

Bull Run scrubber is 98% complete (in service in 2009)

Kingston scrubber is 78% complete (in service in 2010)



### 2008 Highlights

Record runs for smaller coal plants:

- Five sites set records for all units
- 12 units set individual records
- 2 records are still in progress

99.999% reliable power delivery for 9th year

Purchase agreement for Chattanooga Office

Issued TVA Environmental Policy

Strong economic development

## **Energy Education**







**Photos courtesy of The Carthaginian** 



## **Performance Metrics**

### **Rainfall and Runoff**





### Generation



### **Power Sales**



### **Financials**



### **Financials**

#### **Fiscal Year 2008 Results**



## **Monthly Bill Comparisons**



Annual averages calculated for those with seasonal rates



### **Market Price Comparisons**