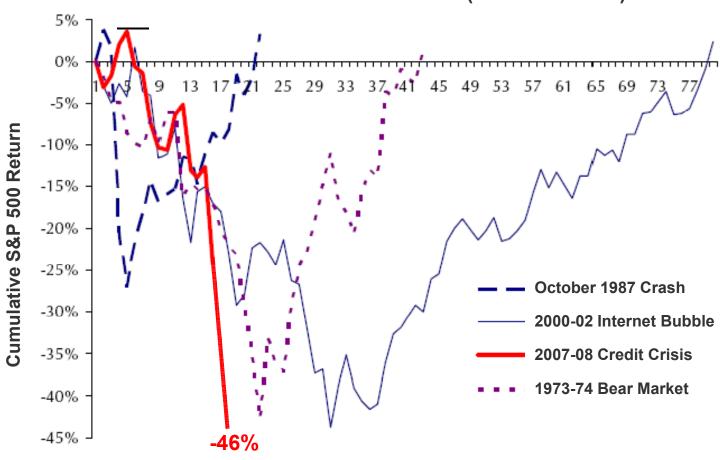

### **Market Turmoil**

#### Past Stock Market Declines (S&P 500 Index)

Number of Months from Inception of Crisis to Full Recovery