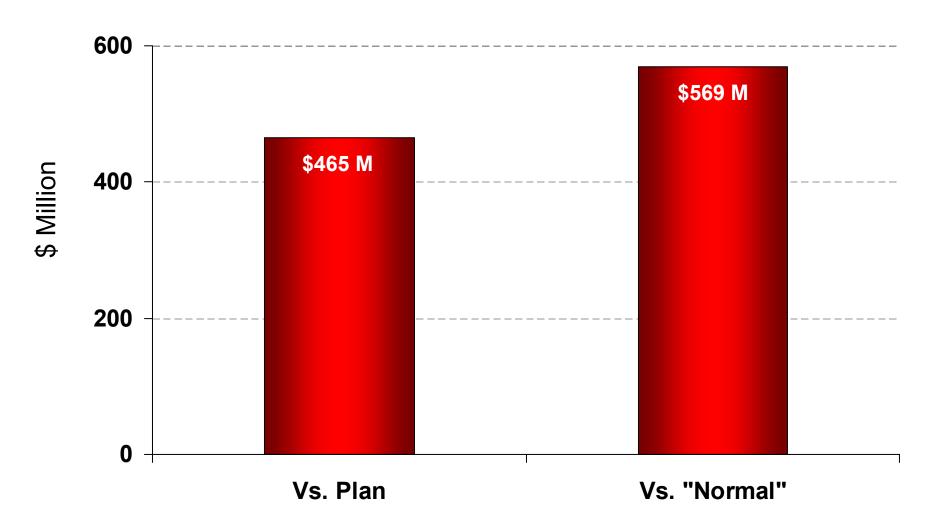

### **Replacement Power Costs**

Large unit outages

Continuing drought

Coal prices increased

Rates increased due to high fuel costs