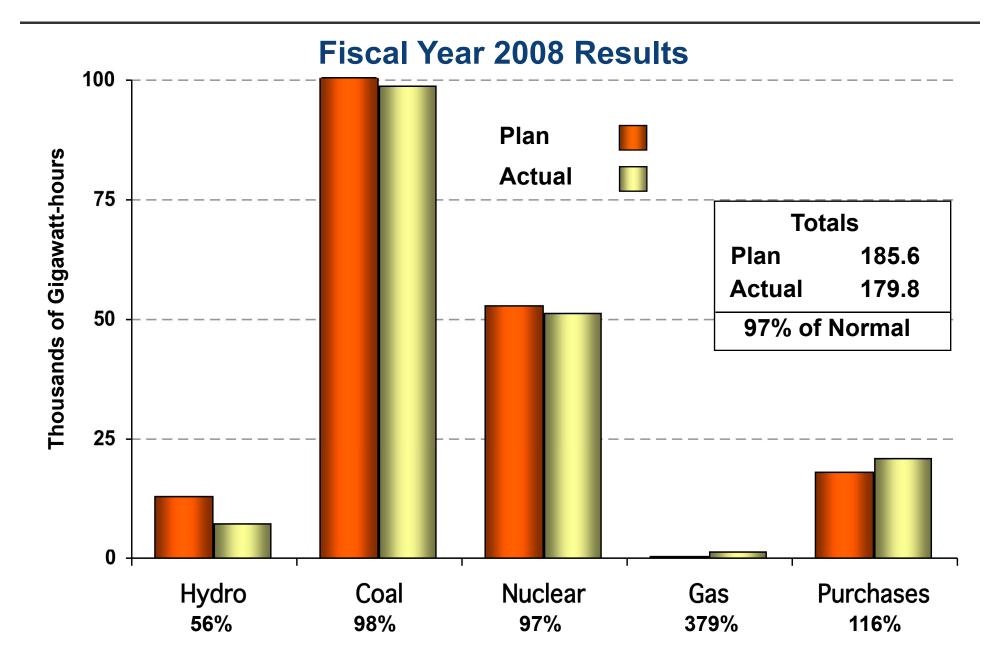

urned 75!

Best safety record in 5 years

Browns Ferry 2 completed a 393-day run

Browns Ferry 1 had a 268 day continuous run and saved customers \$800 million

4 nuclear units were at full power more than 300 days

Bull Run scrubber is 98% complete (in service in 2009)

Kingston scrubber is 78% complete (in service in 2010)



### 2008 Highlights

Record runs for smaller coal plants:

- Five sites set records for all units
- 12 units set individual records
- 2 records are still in progress

99.999% reliable power delivery for 9th year

Purchase agreement for Chattanooga Office

Issued TVA Environmental Policy

Strong economic development

## **Energy Education**







**Photos courtesy of The Carthaginian** 



## **Performance Metrics**

### **Rainfall and Runoff**





### Generation



### **Power Sales**



### **Financials**



### **Financials**

#### **Fiscal Year 2008 Results**



## **Monthly Bill Comparisons**



Annual averages calculated for those with seasonal rates



### **Market Price Comparisons**