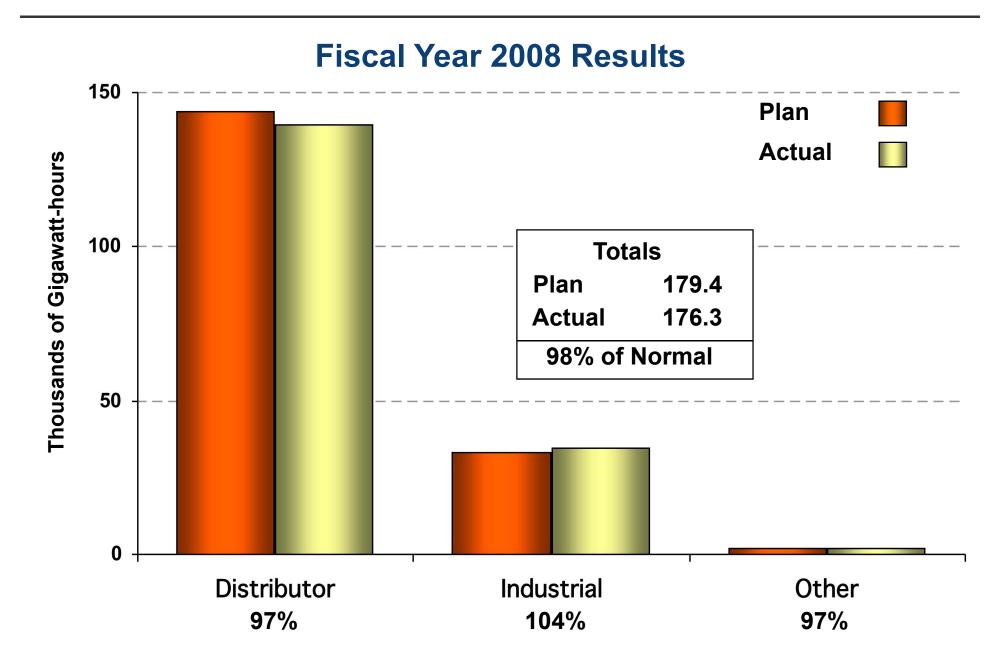

record in 5 years

Browns Ferry 2 completed a 393-day run

Browns Ferry 1 had a 268 day continuous run and saved customers \$800 million

4 nuclear units were at full power more than 300 days

Bull Run scrubber is 98% complete (in service in 2009)

Kingston scrubber is 78% complete (in service in 2010)



### 2008 Highlights

Record runs for smaller coal plants:

- Five sites set records for all units
- 12 units set individual records
- 2 records are still in progress

99.999% reliable power delivery for 9th year

Purchase agreement for Chattanooga Office

Issued TVA Environmental Policy

Strong economic development

## **Energy Education**







**Photos courtesy of The Carthaginian** 



## **Performance Metrics**

### **Rainfall and Runoff**





### Generation



### **Power Sales**



### **Financials**



### **Financials**

#### **Fiscal Year 2008 Results**



## **Monthly Bill Comparisons**



Annual averages calculated for those with seasonal rates



### **Market Price Comparisons**