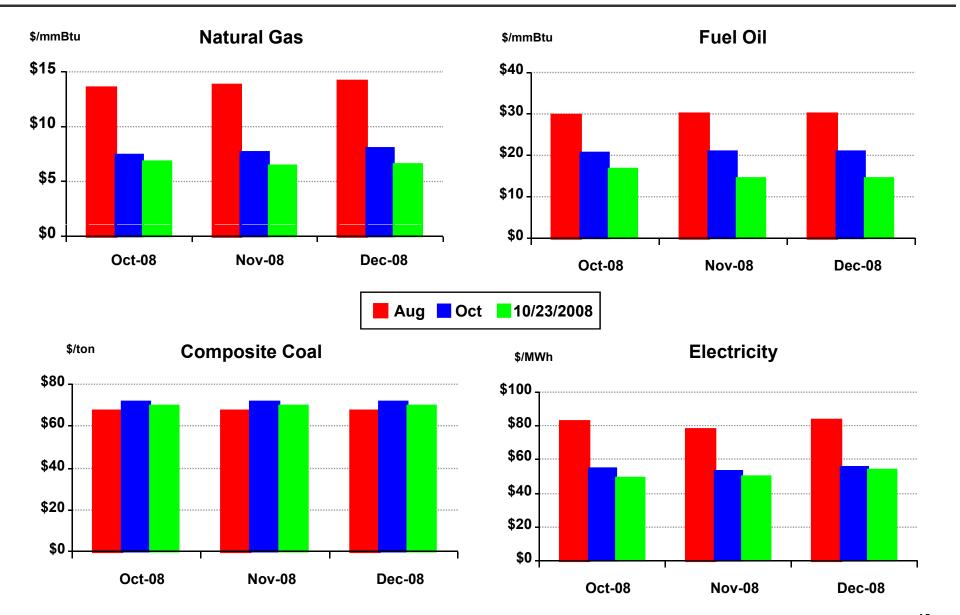

is 98% complete (in service in 2009)

Kingston scrubber is 78% complete (in service in 2010)



### 2008 Highlights

Record runs for smaller coal plants:

- Five sites set records for all units
- 12 units set individual records
- 2 records are still in progress

99.999% reliable power delivery for 9th year

Purchase agreement for Chattanooga Office

Issued TVA Environmental Policy

Strong economic development

## **Energy Education**







**Photos courtesy of The Carthaginian** 



## **Performance Metrics**

### **Rainfall and Runoff**





### Generation



### **Power Sales**



### **Financials**



### **Financials**

#### **Fiscal Year 2008 Results**



## **Monthly Bill Comparisons**



Annual averages calculated for those with seasonal rates



### **Market Price Comparisons**