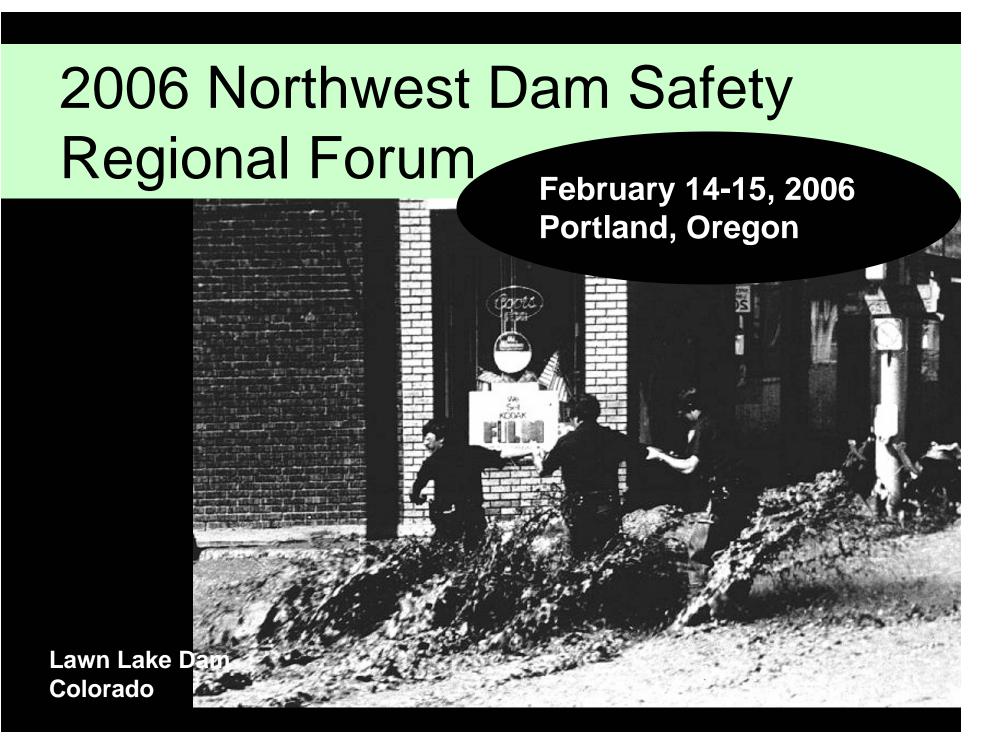

February 14-15, 2006 Portland, Oregon

Lawn Lake Dam Colorado

Regional Forum

Lawn Lake Dam Colorado