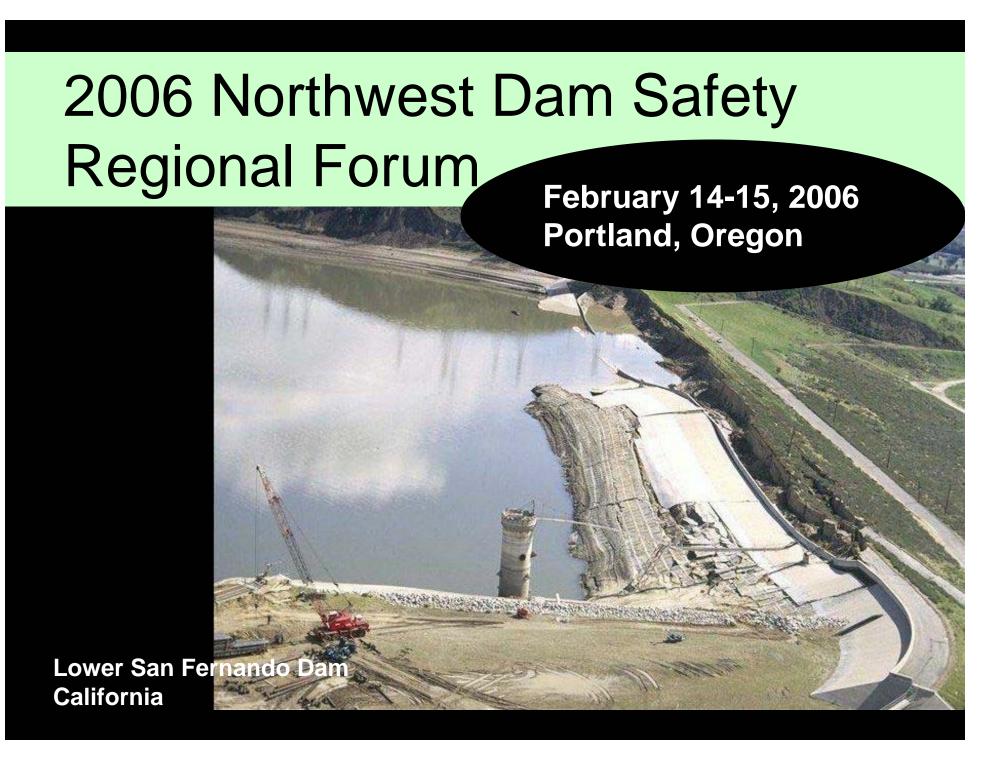

## 2006 Northwest Dam Safety Regional Forum February 14-15, 2006

Portland, Oregon

Lower San Fernando Dam California

Baldwin Hills Dam California

N Cascades EQ Washington

Regional Forum

Palagnedra Dam Switzerland