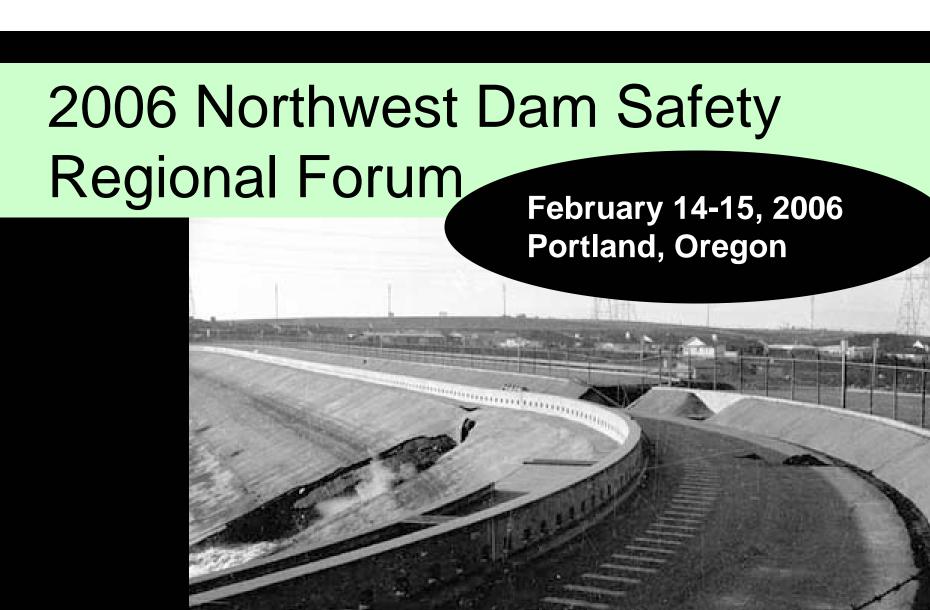

## 2006 Northwest Dam Safety Regional Forum February 14-15, 2006

Portland, Oregon

Lower San Fernando Dam California

Baldwin Hills Dam California

N Cascades EQ Washington

Regional Forum

Palagnedra Dam Switzerland