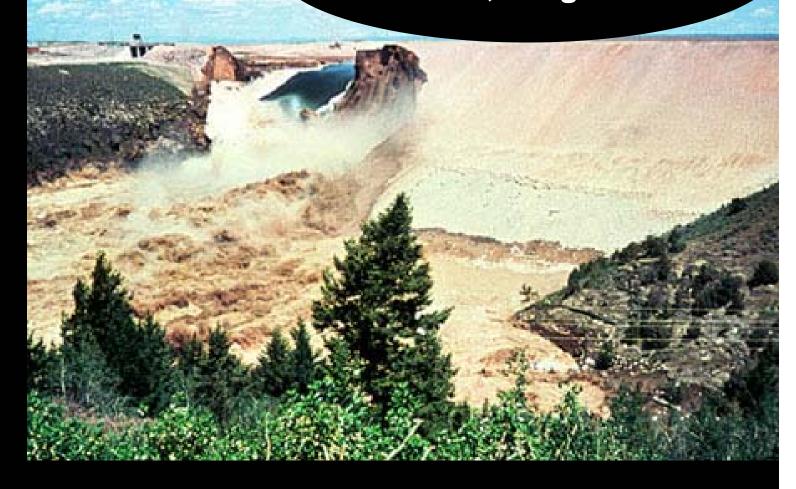

## 2006 Northwest Dam Safety Regional Forum

February 14-15, 2006 Portland, Oregon

Willamette Falls 1996 Oregon

Regional Forum

February 14-15, 2006 Portland, Oregon

Skagit River Washington

2006 Northwest Dam Safety Regional Forum