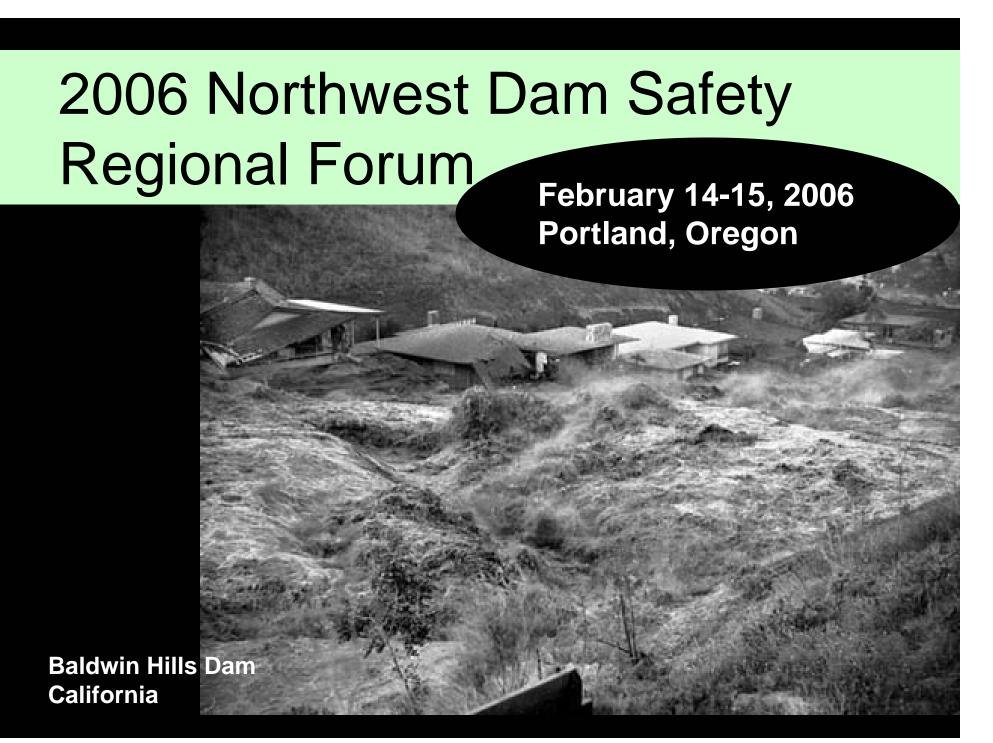

## 2006 Northwest Dam Safety Regional Forum February 14-15, 2006

Portland, Oregon

Lower San Fernando Dam California

Baldwin Hills Dam California

N Cascades EQ Washington

Regional Forum

Palagnedra Dam Switzerland