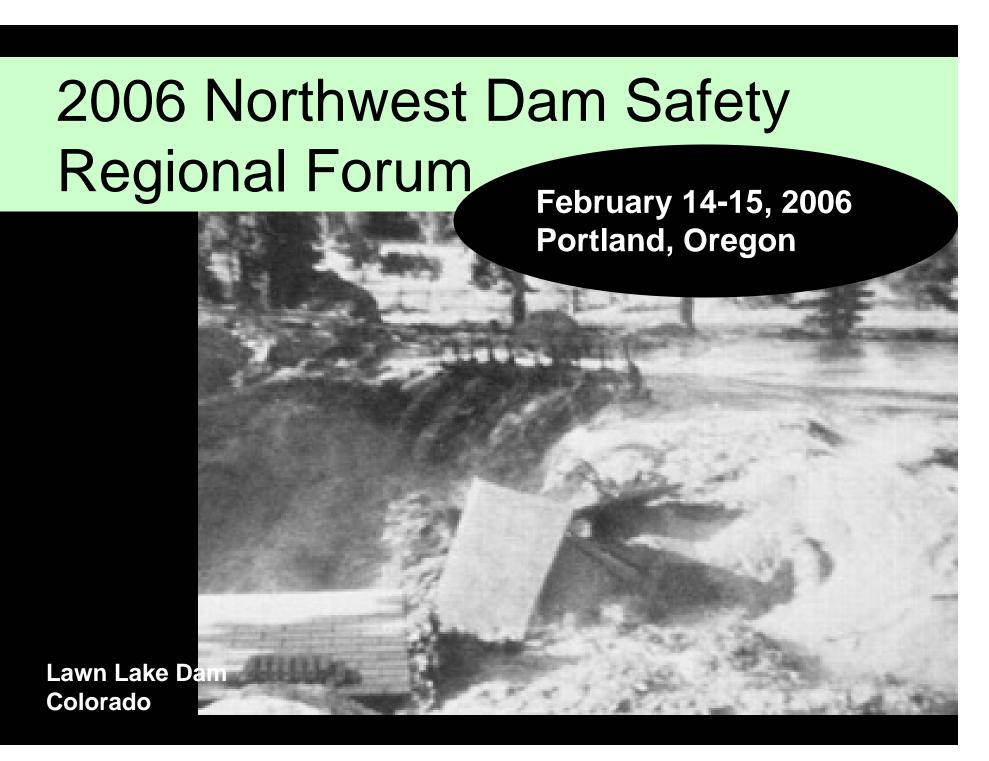

February 14-15, 2006 Portland, Oregon

Lawn Lake Dam Colorado

Regional Forum

Lawn Lake Dam Colorado