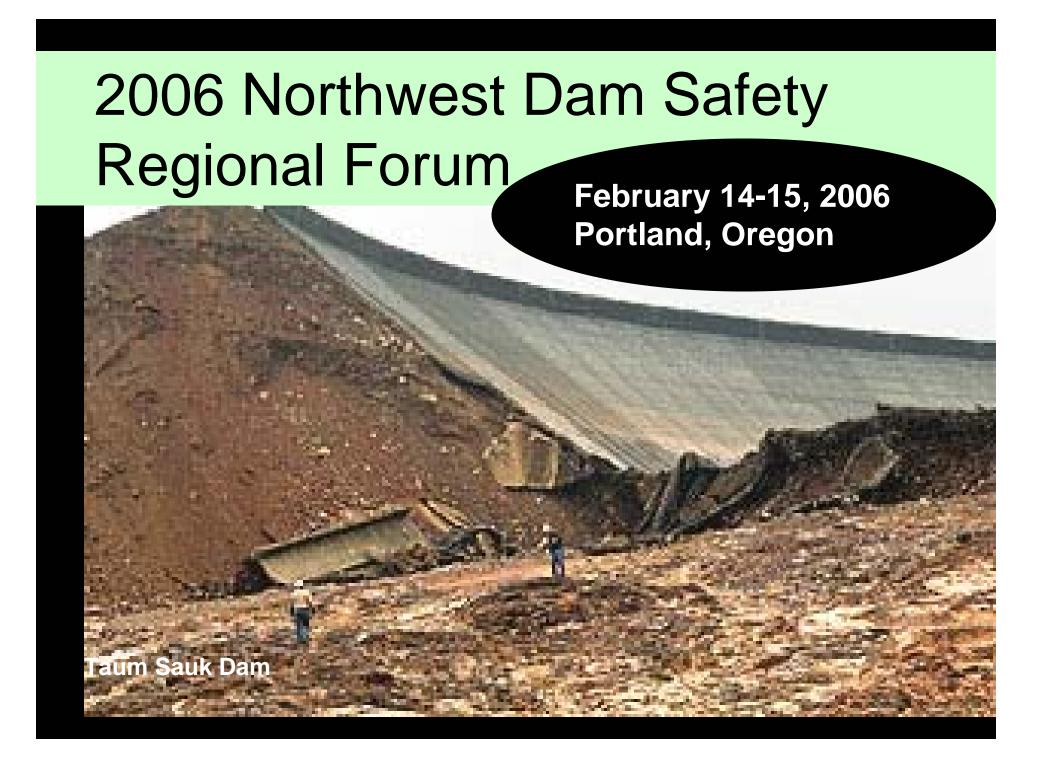

Regional Forum

February 14-15, 2006 Portland, Oregon

Taum Sauk Dam Failure Park Ranger's House

Regional Forum

February 14-15, 2006 Portland, Oregon

Skagit River Washington

Regional Forum

February 14-15, 2006 Portland, Oregon