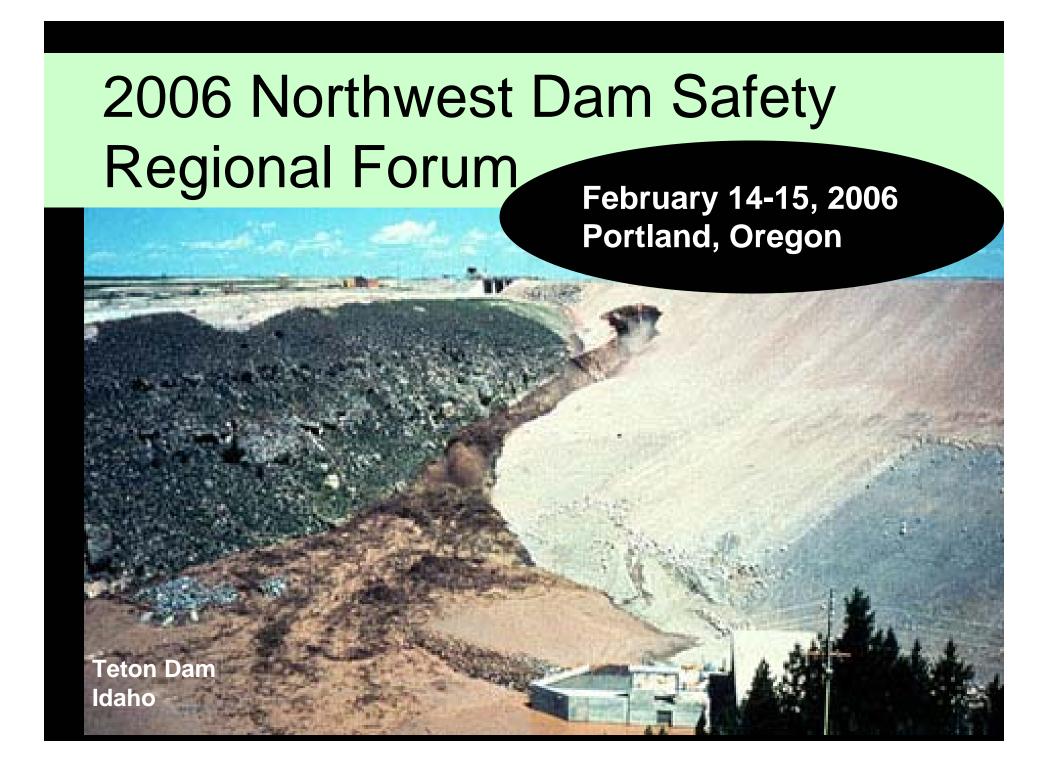

## 2006 Northwest Dam Safety Regional Forum

February 14-15, 2006 Portland, Oregon

Willamette Falls 1996 Oregon

Regional Forum

February 14-15, 2006 Portland, Oregon

Skagit River Washington

2006 Northwest Dam Safety Regional Forum