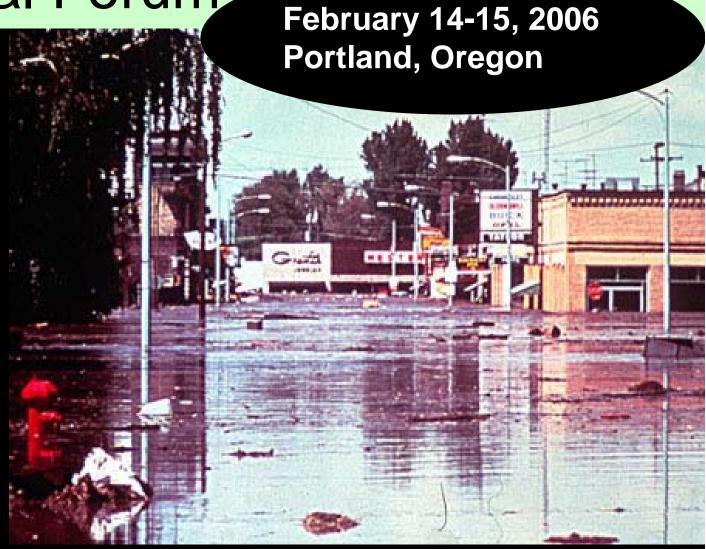

## 2006 Northwest Dam Safety Regional Forum

February 14-15, 2006 Portland, Oregon

Willamette Falls 1996 Oregon

Regional Forum

February 14-15, 2006 Portland, Oregon

Skagit River Washington

2006 Northwest Dam Safety Regional Forum