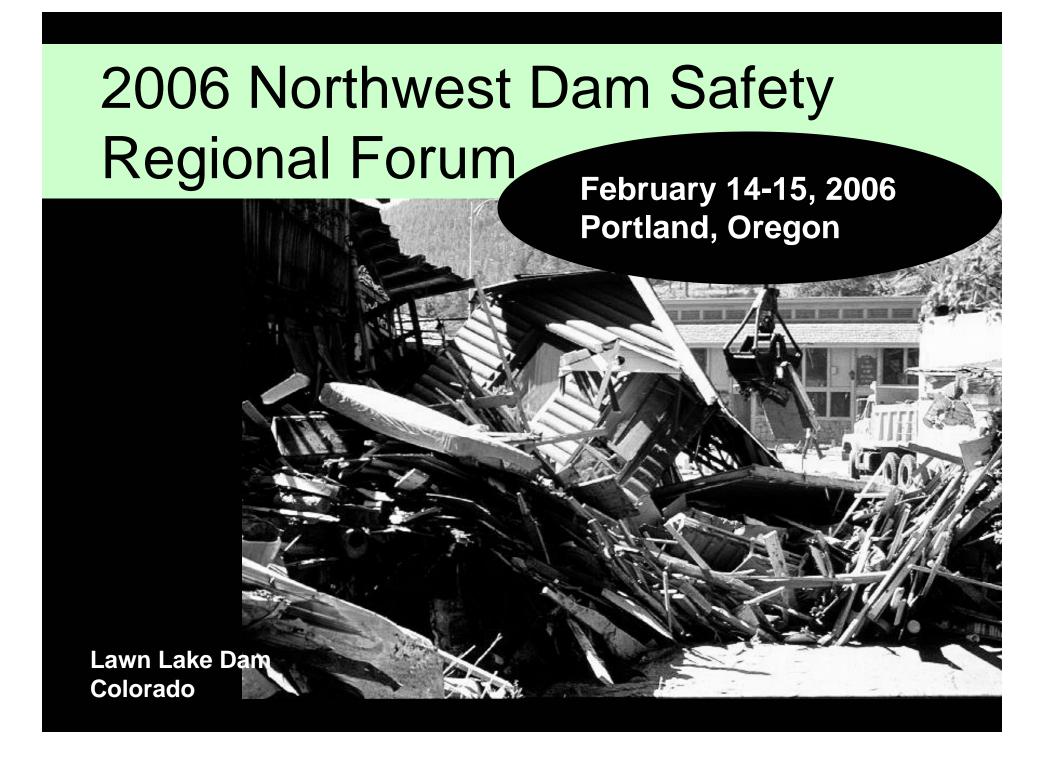

February 14-15, 2006 Portland, Oregon

Lawn Lake Dam Colorado

Regional Forum

Lawn Lake Dam Colorado