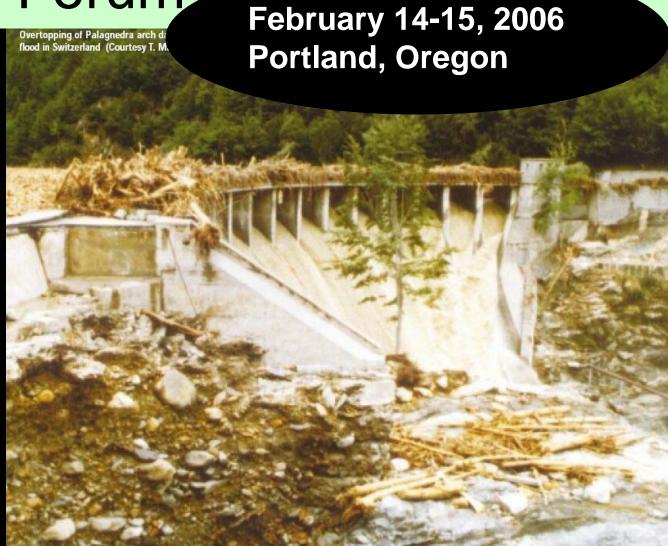

## 2006 Northwest Dam Safety Regional Forum February 14-15, 2006

Portland, Oregon

Lower San Fernando Dam California

Baldwin Hills Dam California

N Cascades EQ Washington

Regional Forum

Palagnedra Dam Switzerland