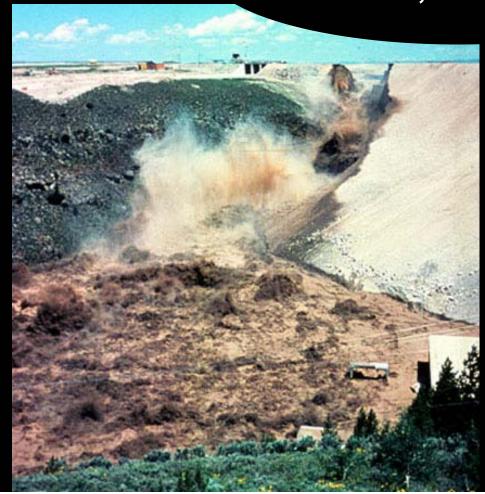

## 2006 Northwest Dam Safety Regional Forum

February 14-15, 2006 Portland, Oregon

Willamette Falls 1996 Oregon

Regional Forum

February 14-15, 2006 Portland, Oregon

Skagit River Washington

2006 Northwest Dam Safety Regional Forum