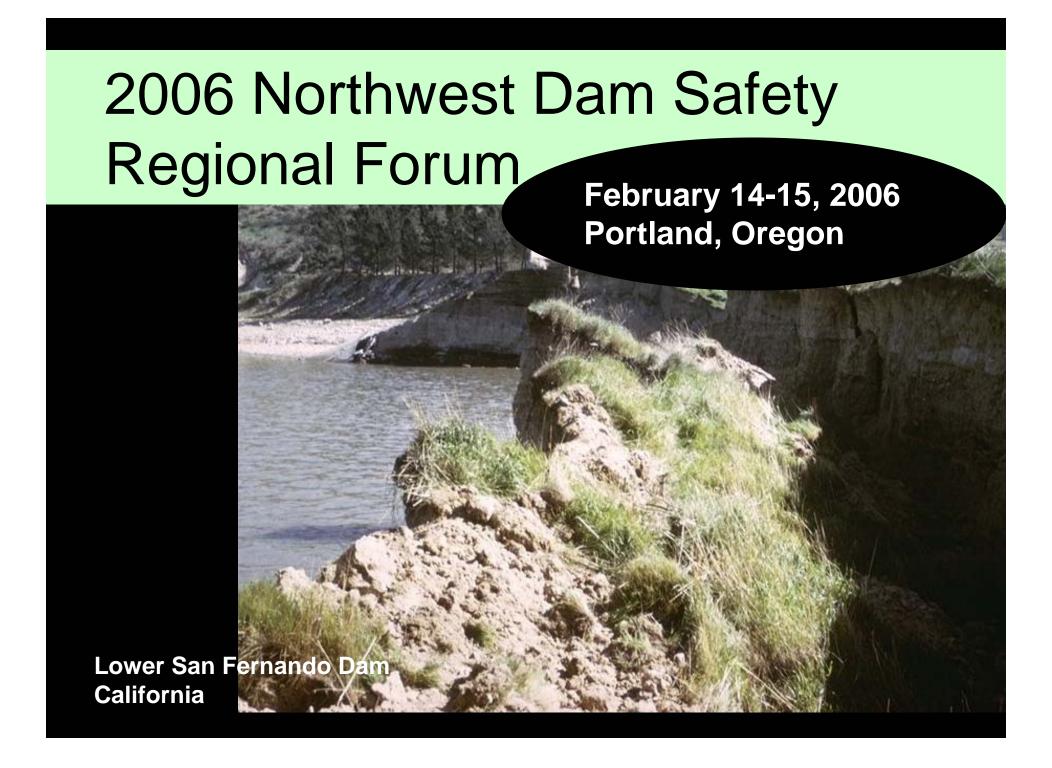

## 2006 Northwest Dam Safety Regional Forum February 14-15, 2006

Portland, Oregon

Lower San Fernando Dam California

Baldwin Hills Dam California

N Cascades EQ Washington

Regional Forum

Palagnedra Dam Switzerland