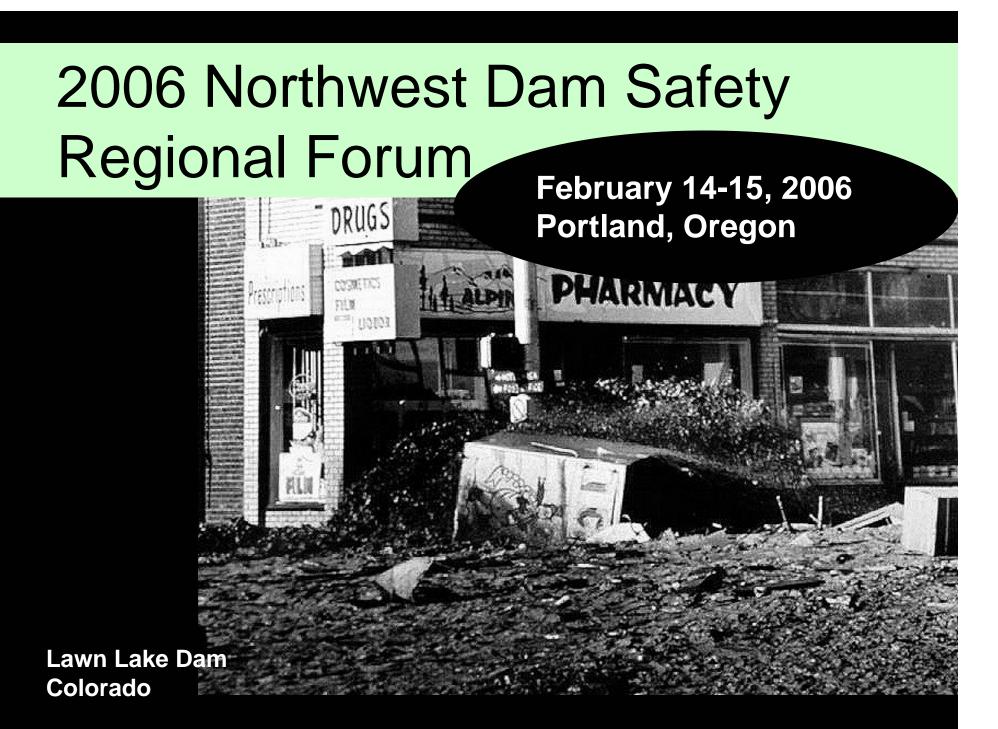

February 14-15, 2006 Portland, Oregon

Lawn Lake Dam Colorado

Regional Forum

Lawn Lake Dam Colorado