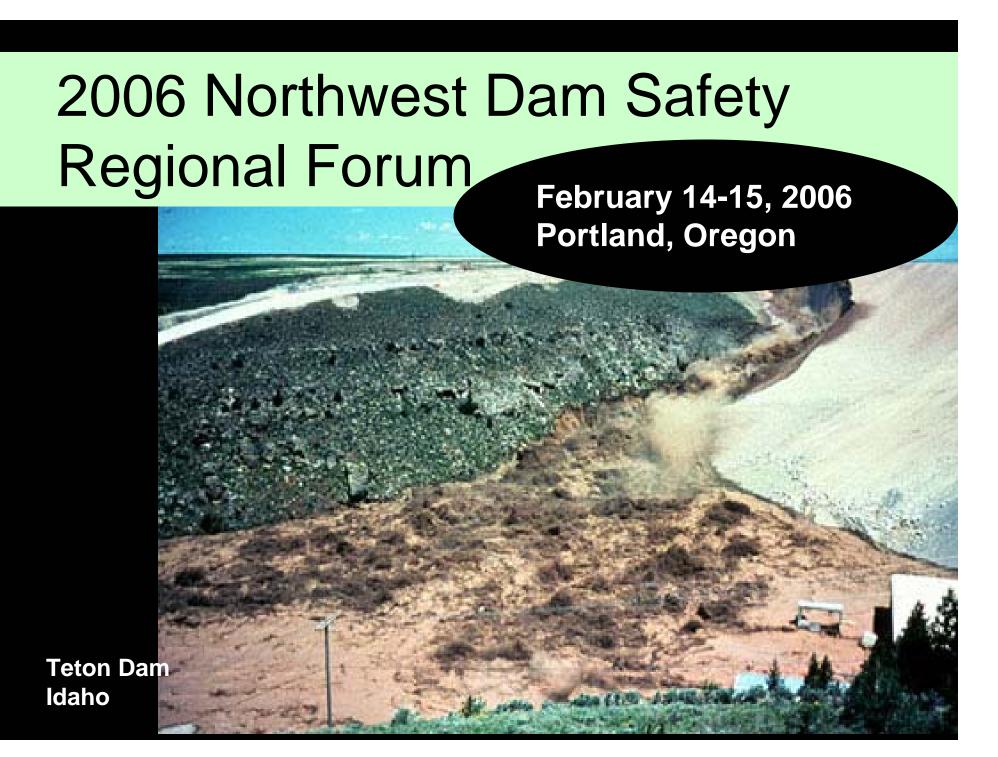

## 2006 Northwest Dam Safety Regional Forum

February 14-15, 2006 Portland, Oregon

Willamette Falls 1996 Oregon

Regional Forum

February 14-15, 2006 Portland, Oregon

Skagit River Washington

2006 Northwest Dam Safety Regional Forum