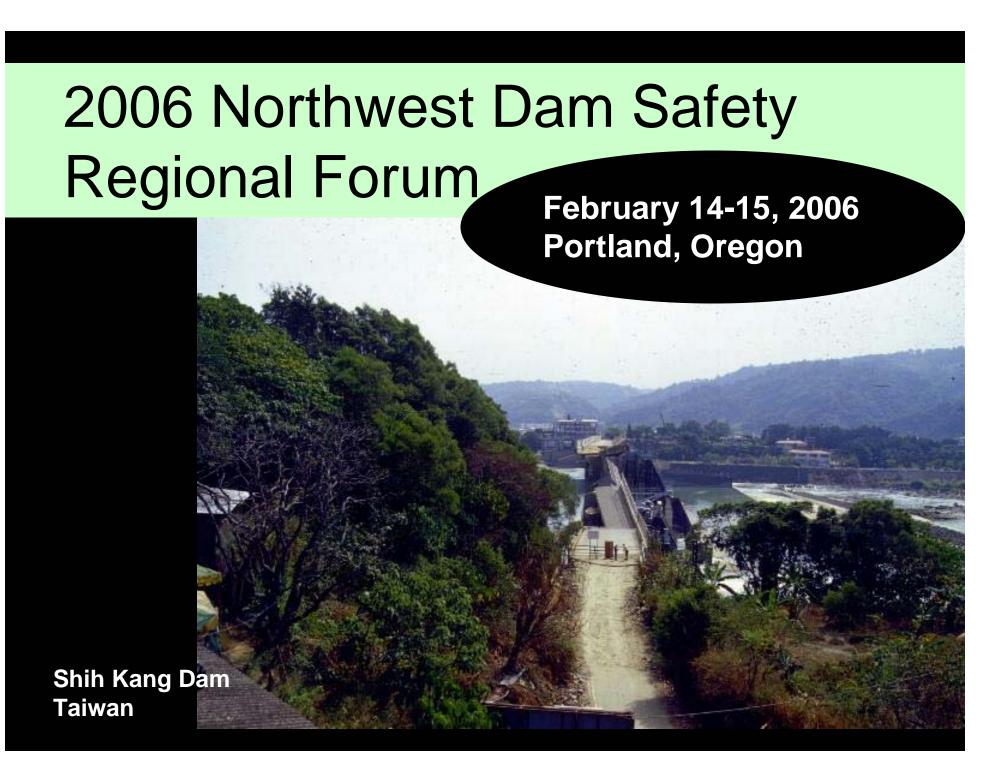

## 2006 Northwest Dam Safety Regional Forum February 14-15, 2006

Colorado

Regional Forum

February 14-15, 2006 Portland, Oregon

Skagit River Washington

Regional Forum

Regional Forum

February 14-15, 2006 Portland, Oregon