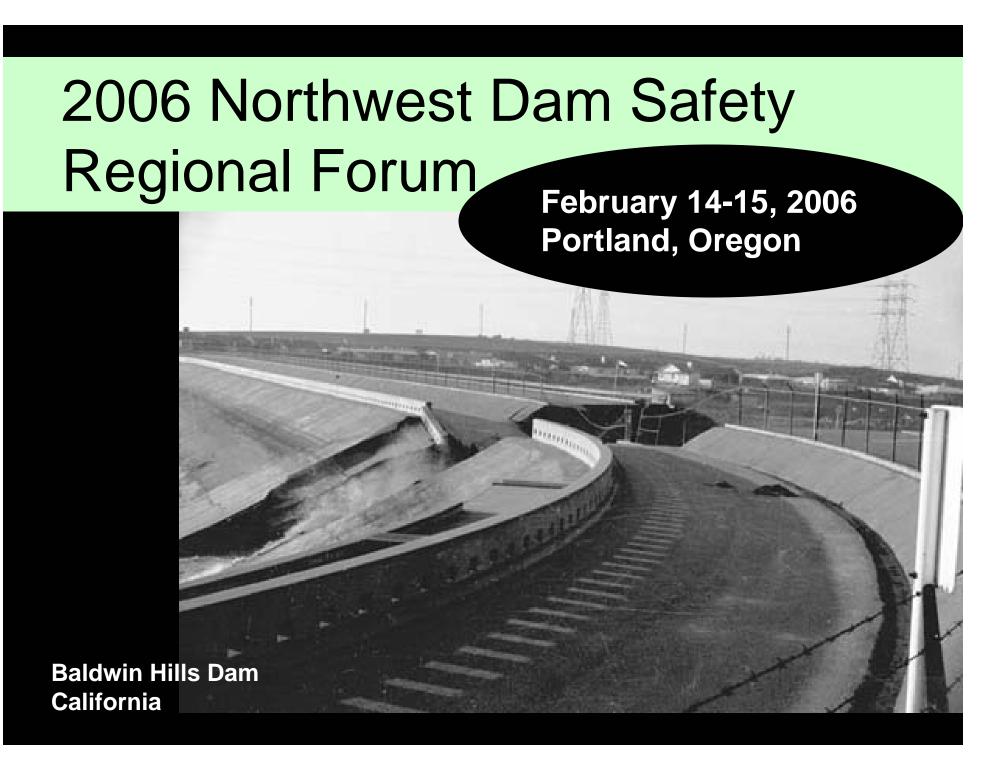

## 2006 Northwest Dam Safety Regional Forum February 14-15, 2006

Portland, Oregon

Lower San Fernando Dam California

Baldwin Hills Dam California

N Cascades EQ Washington

Regional Forum

Palagnedra Dam Switzerland