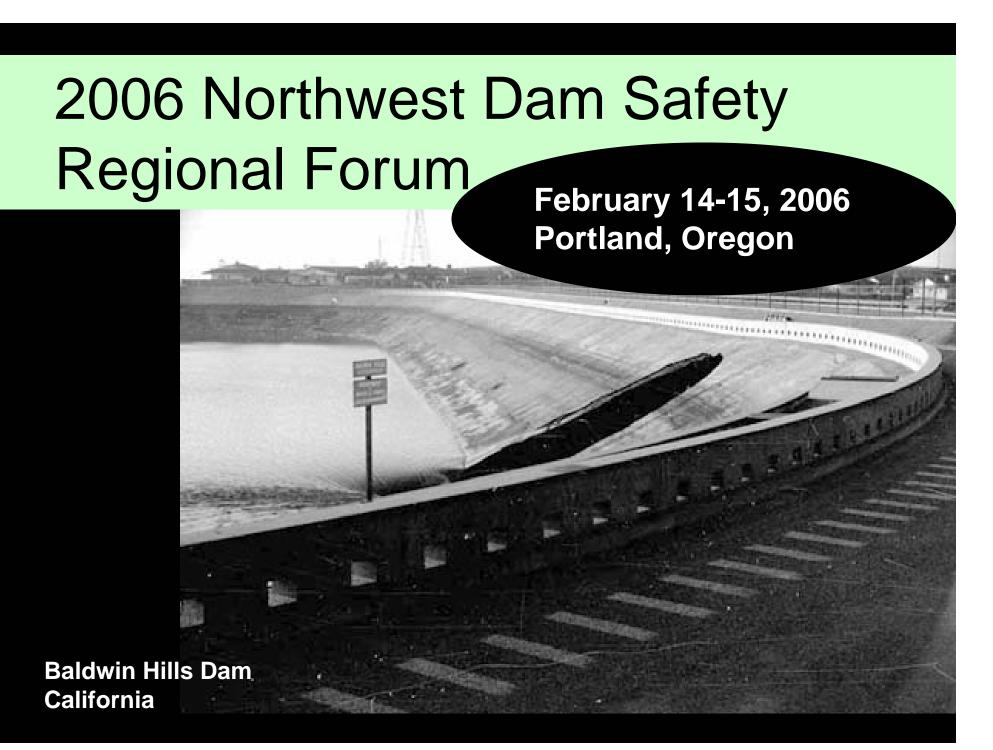

## 2006 Northwest Dam Safety Regional Forum February 14-15, 2006

Portland, Oregon

Lower San Fernando Dam California

Baldwin Hills Dam California

N Cascades EQ Washington

Regional Forum

Palagnedra Dam Switzerland