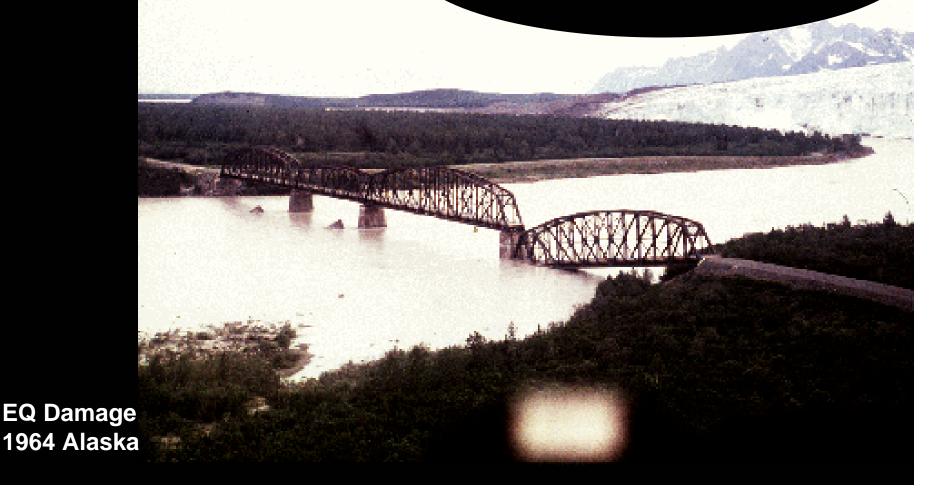

## 2006 Northwest Dam Safety Regional Forum

February 14-15, 2006

Denali EQ Alaska