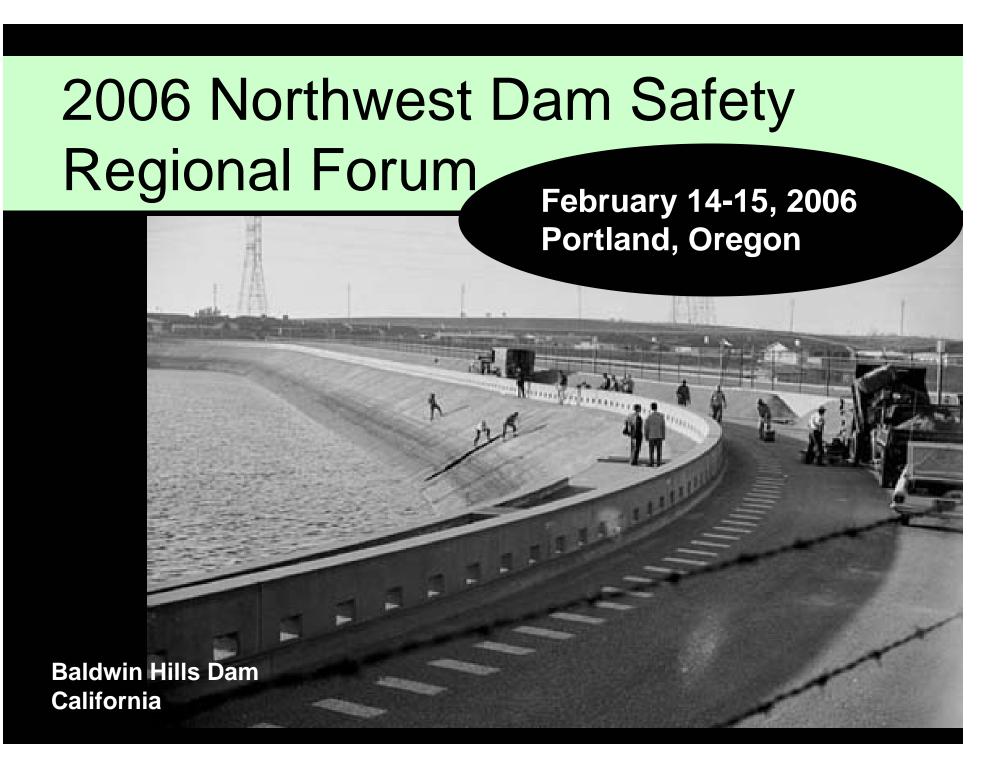

## 2006 Northwest Dam Safety Regional Forum February 14-15, 2006

Portland, Oregon

Lower San Fernando Dam California

Baldwin Hills Dam California

N Cascades EQ Washington

Regional Forum

Palagnedra Dam Switzerland