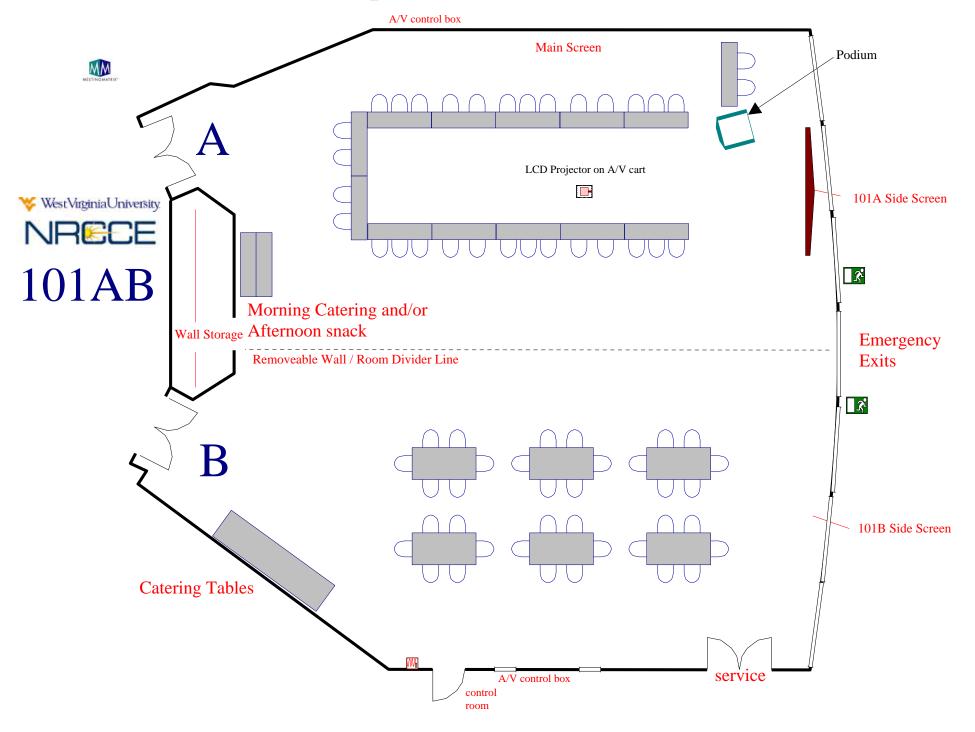

# CONFERENCE ROOMS PORTFOLIO For





# Conference Room 101AB

Room Information
And
Setups



#### Classroom for 100 attendees



#### Classroom for 144 attendees



### 101 AB: 60 Chevron Style



### Theater Style: Max seating 264



#### 120 Luncheon max



# Exhibit Displays: 30



Exhibit Displays: 43 Capacity



# Open Square Conference Style for 40 attendees



#### 101 A side: 50 Classroom - main screen



#### 101A side: 50 Classroom - side screen



# 101AB spaced 50 Classroom



# Chevron style for 50 attendees 101 A or B option



#### 101B side: 50 Classroom



# 101 B side: 30 U-shape



### 101 B side: 50 Luncheon



#### 101 A 50 Classroom / 101 B 50 Luncheon



# 101 A 30 U-shape / 101 B 30 Luncheon for 30



# Conference Room 125AB

Room Information
And
Setups



# Conference Style Closed Square for 12 attendees



# Large Conference Style for 16 attendees



#### Classroom for 30 attendees



# U-shape for 20



# Theater style for 60



# Chevron style for 16 attendees



# Luncheon for 30



#### Luncheon for 36



### Room Divider: Conference Closed Square 8 attendees each



# A Conference style 12 attendees / B Luncheon for 12



#### Split Classroom



# Conference Room 127

Room Information
And
Setups



Conference Style: Closed Square for 12 attendees



Classroom for 16 attendees Catering outside room WestVirginiaUniversity. NRECE Service **R**oom 127 Entrance Storage closet Catering locked inside room Hidden door to 127 storage room A/V control box Shelf Shelf LCD Projector on AV