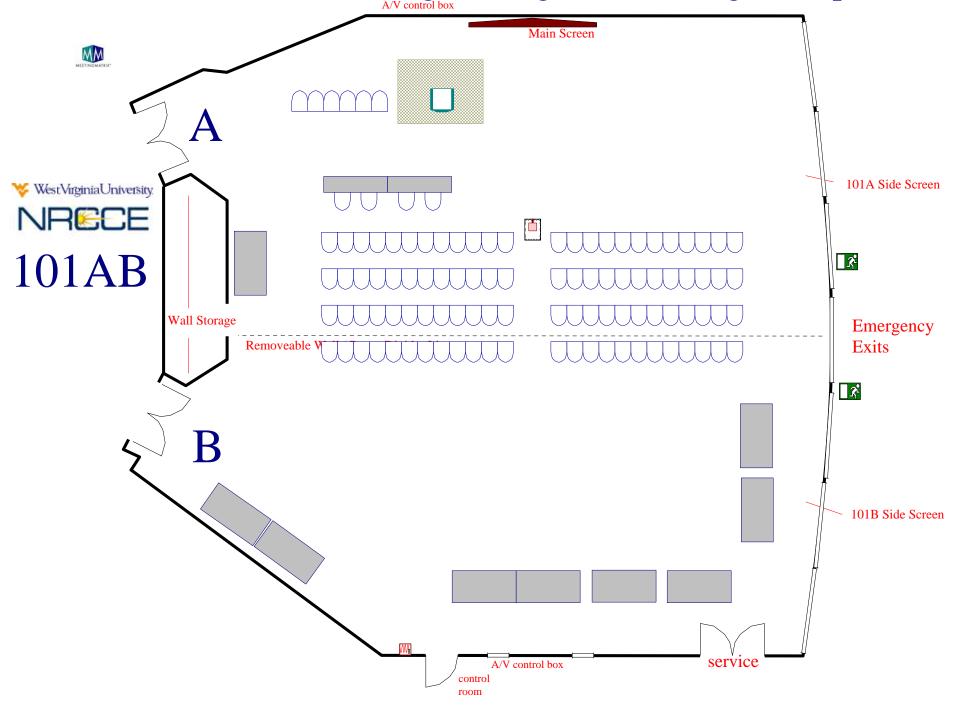

nce Storage closet Catering locked inside room Hidden door to 127 storage room A/V control box Shelf LCD Projector on AV Cart Shelf **Smart Board** Computer side exit

U-shaped for 12 Catering outside room WestVirginiaUniversity. NRECE Service Room 127 Entrance Storage closet Catering locked inside room Hidden door to 127 storage room A/V control box Shelf Shelf LCD Projector and AV Cart **Smart Board** Computer side exit

#### Luncheon for 25





## Conference Room 109

Room Information And Setups











# Conference Room Lobby

Room Information
And
Setups













# Custom Setups

#### Faculty Senate Setup



#### 101 AB: New Employee Welcome Reception



#### **CEMR Commencement Brunch**





#### **CEMR Advisory Board Meeting**



### Chemical Engineering Senior Design Setup



#### **Chinese Dignitaries**





#### Davis College 27 Exhibits



#### Custom Theater Setup for 70 plus Luncheon







#### Duel Screens Setup 64 plus Stage and Panelist



#### Multiple Screens: 124 Max Seating



#### WVU National Press Club Teleconference A/V control box Main Screen MEETINGMATRIX Press Seating 101A Side Screen WestVirginiaUniversity. Urbanski Macgrath 101AB **\_**K Sail Wall/ Banners Podium Wall Storag Handicap Emergency ble Wall / Room Divider Line **Exits** Reserve Seating 101B Side Screen Seating for 200 (202 plus 8 press actual) service A/V control box control room





#### 101A 40 Focus Group Clusters A/V control box Main Screen MEETINGMATRIX Podium LCD Projector Catering and AV Cart 101A Side Screen WestVirginiaUniversity. **Tables** 101AB \_**\_**X\* Wall S