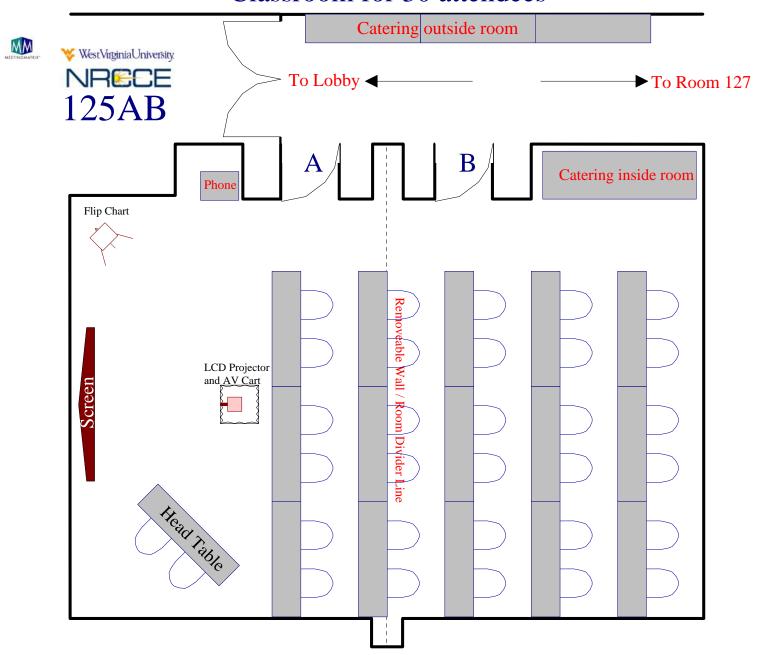

ees



#### Classroom for 144 attendees



### 101 AB: 60 Chevron Style



### Theater Style: Max seating 264



#### 120 Luncheon max



# Exhibit Displays: 30



Exhibit Displays: 43 Capacity



# Open Square Conference Style for 40 attendees



#### 101 A side: 50 Classroom - main screen



#### 101A side: 50 Classroom - side screen



# 101AB spaced 50 Classroom



# Chevron style for 50 attendees 101 A or B option



#### 101B side: 50 Classroom



# 101 B side: 30 U-shape



### 101 B side: 50 Luncheon



#### 101 A 50 Classroom / 101 B 50 Luncheon



# 101 A 30 U-shape / 101 B 30 Luncheon for 30



# Conference Room 125AB

Room Information
And
Setups



# Conference Style Closed Square for 12 attendees



# Large Conference Style for 16 attendees



#### Classroom for 30 attendees



# U-shape for 20



# Theater style for 60



# Chevron style for 16 attendees



# Luncheon for 30



#### Luncheon for 36



### Room Divider: Conference Closed Square 8 attendees each



# A Conference style 12 attendees / B Luncheon for 12



#### Split Classroom



# Conference Room 127

Room Information
And
Setups



Conference Style: Closed Square for 12 attendees



Classroom for 16 attendees Catering outside room WestVirginiaUniversity. NRECE Service **R**oom 127 Entrance Storage closet Catering locked inside room Hidden door to 127 storage room A/V control box Shelf Shelf LCD Projector on AV Cart **Smart Board** Computer side exit

#### Classroom for 22 attendees Catering outside room ₩estVirginiaUniversity. NRECE Service Room 127 Entrance Storage closet Catering locked inside