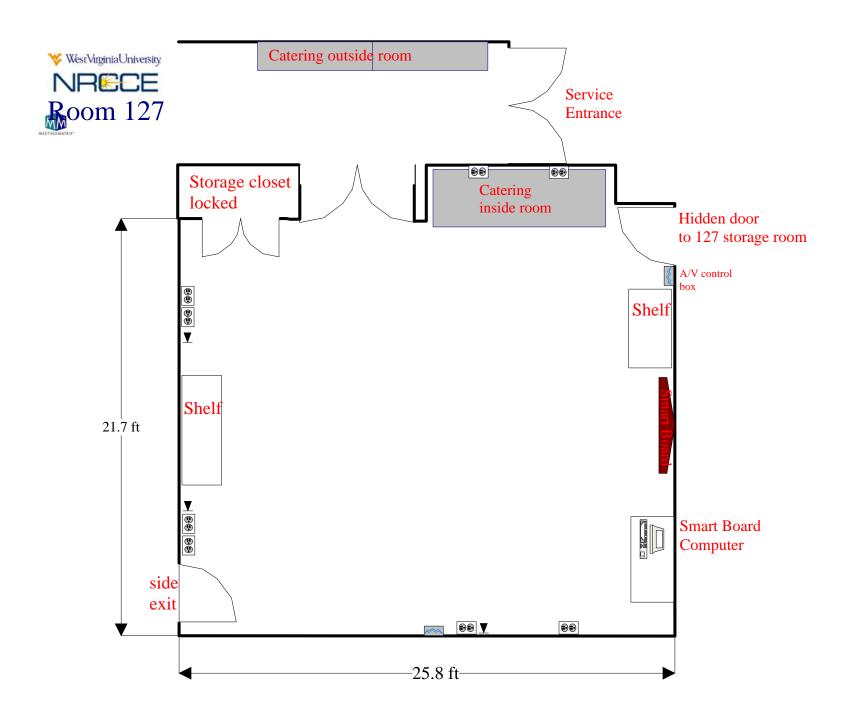

# Conference Room 127

Room Information
And
Setups

Conference Style: Closed Square for 12 attendees

Classroom for 16 attendees Catering outside room WestVirginiaUniversity. NRECE Service **R**oom 127 Entrance Storage closet Catering locked inside room Hidden door to 127 storage room A/V control box Shelf Shelf LCD Projector on AV Cart **Smart Board** Computer side exit

#### Classroom for 22 attendees Catering outside room ₩estVirginiaUniversity. NRECE Service Room 127 Entrance Storage closet Catering locked inside room Hidden door to 127 storage room A/V control box Shelf LCD Projector Shelf on AV Cart **Smart Board** Computer side