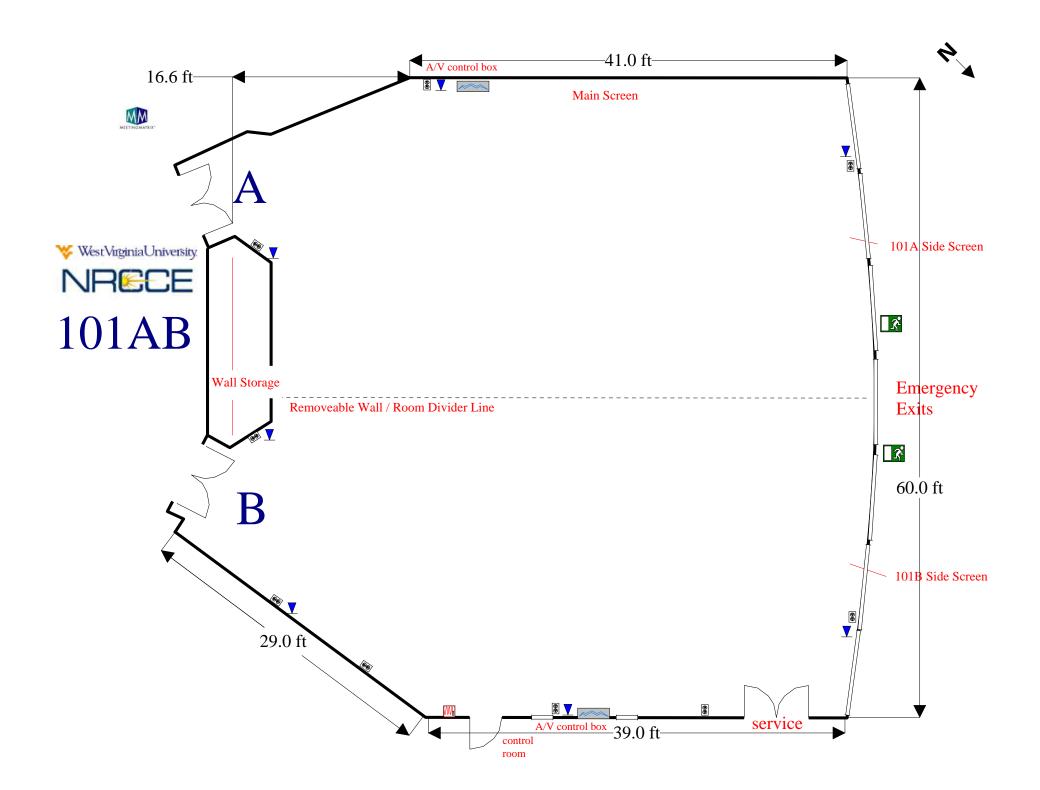

# CONFERENCE ROOMS PORTFOLIO For





# Conference Room 101AB

Room Information
And
Setups



#### Classroom for 100 attendees



#### Classroom for 144 attendees



### 101 AB: 60 Chevron Style



### Theater Style: Max seating 264



#### 120 Luncheon max



# Exhibit Displays: 30



Exhibit Displays: 43 Capacity



# Open Square Conference Style for 40 attendees



#### 101 A side: 50 Classroom - main screen



#### 101A side: 50 Classroom - side screen



# 101AB spaced 50 Classroom



# Chevron style for 50 attendees 101 A or B option



#### 101B side: 50 Classroom



# 101 B side: 30 U-shape



### 101 B side: 50 Luncheon



#### 101 A 50 Classroom / 101 B 50 Luncheon



# 101 A 30 U-shape / 101 B 30 Luncheon for 30



# Conference Room 125AB

Room Information
And
Setups



# Conference Style Closed Square for 12 attendees



# Large Conference Style for 16 attendees



##