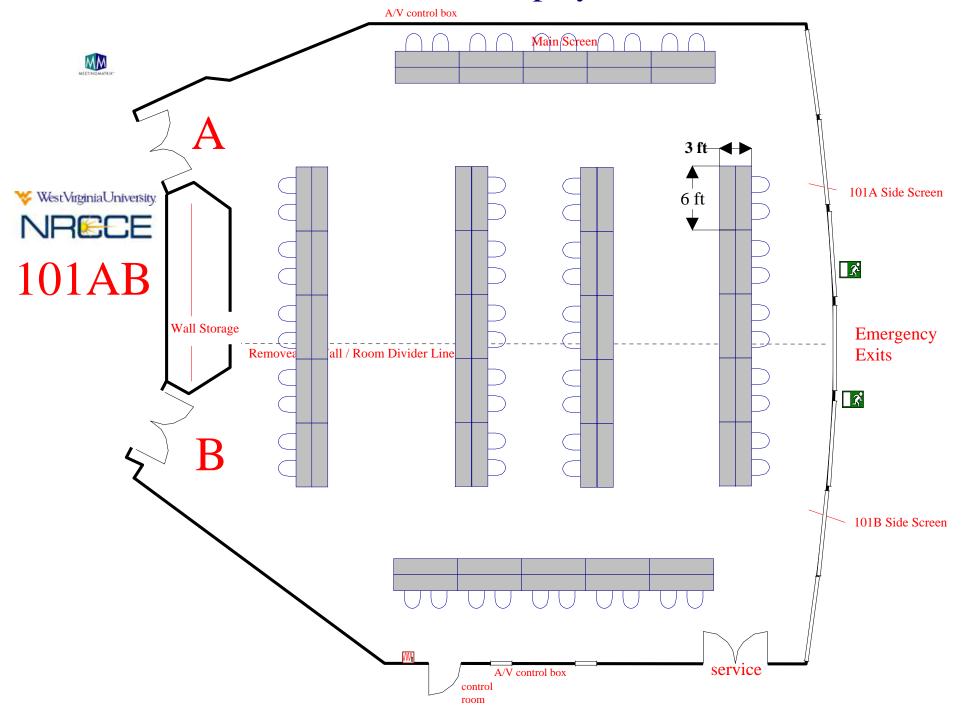

# CONFERENCE ROOMS PORTFOLIO For





# Conference Room 101AB

Room Information
And
Setups



#### Classroom for 100 attendees



#### Classroom for 144 attendees



### 101 AB: 60 Chevron Style



### Theater Style: Max seating 264



#### 120 Luncheon max



# Exhibit Displays: 30



Exhibit Displays: 43 Capacity



# Open Square Conference Style for 40 attendees



#### 101 A side: 50 Classroom - main screen



#### 101A side: 50 Classroom - side screen



# 101AB spaced 50 Classroom



# Chevron style for 50 attendees 101 A or B option



#### 101B side: 50 Classroom



# 101 B side: 30 U-shape



### 101 B side: 50 Luncheon



#### 101 A 50 Classroom / 101 B 50 Luncheon



# 101 A 30 U-shape / 101 B 30 Luncheon for 30



# Conference Room 125AB

Room Information
And
Setups



# Conference Style Closed Square for 12 attendees



# Large Conference Style for 16 attendees



#### Classroom for 30 attendees



# U-shape for 20



# Theater style for 60



# Chevron style for 16 attendees



# Luncheon for 30



#### Luncheon for 36



### Room Divider: Conference Clos