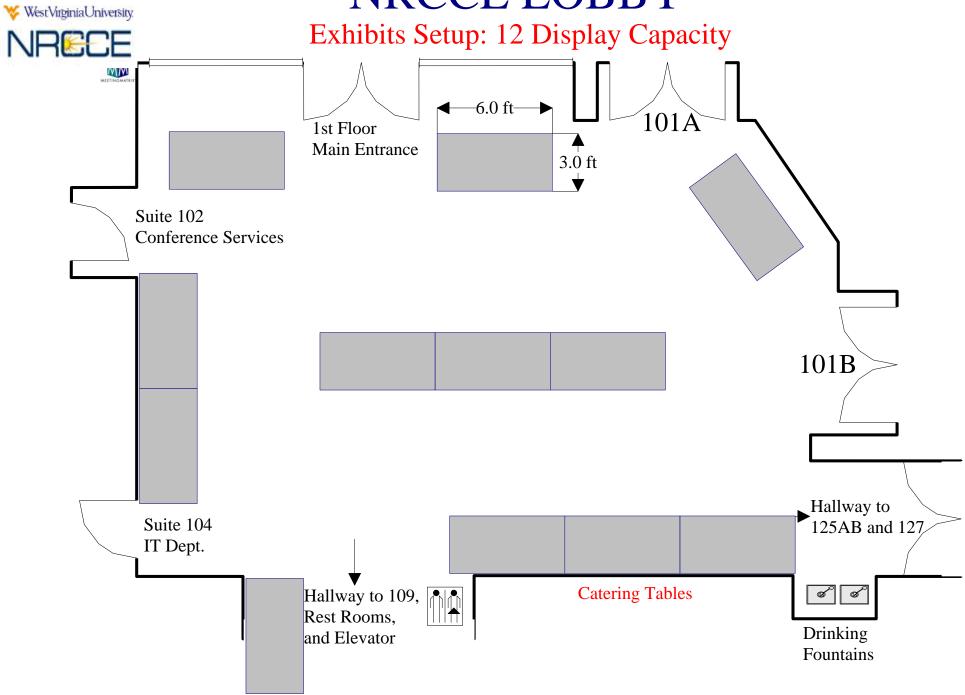

m A/V control box Shelf LCD Projector Shelf on AV Cart **Smart Board** Computer side

exit

#### Chevron for 16 attendees



Theater style for 40 Catering outside room WestVirginiaUniversity. NRECE Service Room 127 Entrance Storage closet Catering locked inside room Hidden door to 127 storage room A/V control box Shelf LCD Projector on AV Cart Shelf **Smart Board** Computer side exit

U-shaped for 12 Catering outside room WestVirginiaUniversity. NRECE Service Room 127 Entrance Storage closet Catering locked inside room Hidden door to 127 storage room A/V control box Shelf Shelf LCD Projector and AV Cart **Smart Board** Computer side exit

#### Luncheon for 25





## Conference Room 109

Room Information And Setups











# Conference Room Lobby

Room Information
And
Setups













# Custom Setups

#### Faculty Senate Setup



#### 101 AB: New Employee Welcome Reception



#### **CEMR Commencement Brunch**





#### **CEMR Advisory Board Meeting**



### Chemical Engineering Senior Design Setup



#### **Chinese Dignitaries**





#### Davis College 27 Exhibits



#### Custom Theater Setup for 70 plus Luncheon







#### Duel Screens Setup 64 plus Stage and Panelist



#### Multiple Screens: 124 Max Seating



#### WVU National Press Club Teleconference A/V control box Main Screen MEETINGMATRIX Press Seating 101A Side Screen WestVirginiaUniversity. Urbanski Macgrath 101AB **\_**K Sail Wall/ Banners Podium Wall Storag Handicap Emergency ble Wall / Room Divider Line **Exits** Reserve Seating 101B Side Screen Seating for 200 (202 plus 8 press actual) service A/V cont