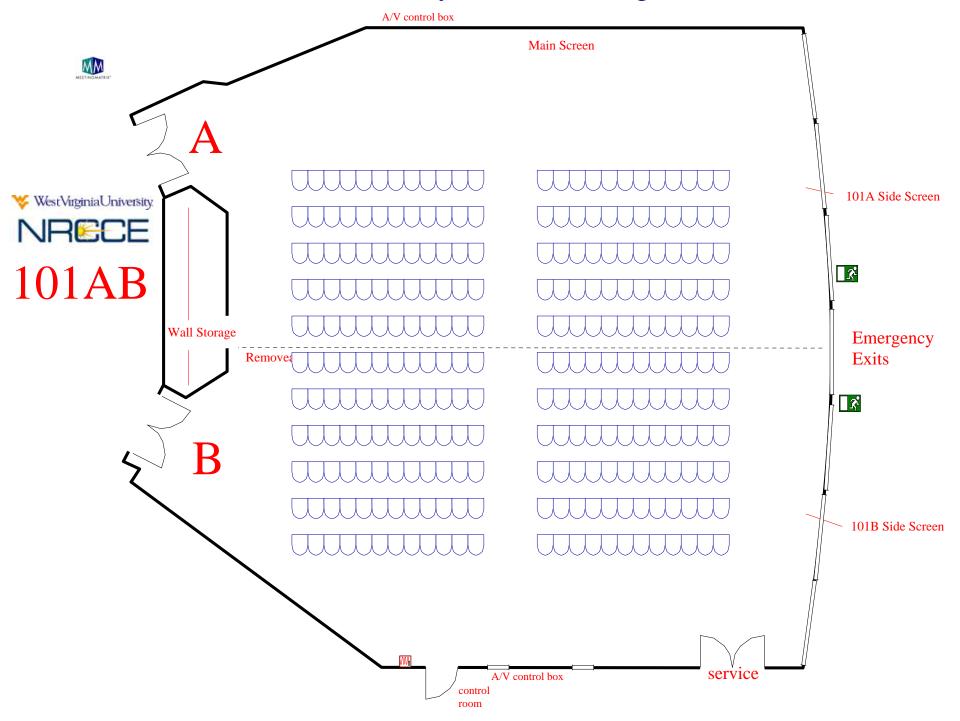

# CONFERENCE ROOMS PORTFOLIO For





# Conference Room 101AB

Room Information
And
Setups



#### Classroom for 100 attendees



#### Classroom for 144 attendees



### 101 AB: 60 Chevron Style



### Theater Style: Max seating 264



#### 120 Luncheon max



# Exhibit Displays: 30



Exhibit Displays: 43 Capacity



# Open Square Conference Style for 40 attendees



#### 101 A side: 50 Classroom - main screen



#### 101A side: 50 Classroom - side screen



# 101AB spaced 50 Classroom



# Chevron style for 50 attendees 101 A or B option



#### 101B side: 50 Classroom



# 101 B side: 30 U-shape



### 101 B side: 50 Luncheon



#### 101 A 50 Classroom / 101 B 50 Luncheon



# 101 A 30 U-shape / 101 B 30 Luncheon for 30



# Conference Room 125AB

Room Information
And
Setups



# Conference Style Closed Square for 12 attendees



# Large Conference Style for 16 attendees



#### Classroom for 30 attendees



# U-shape for 20



# Theater style for 60



# Chevron style for 16 attendees



# Luncheon for 30



#### L