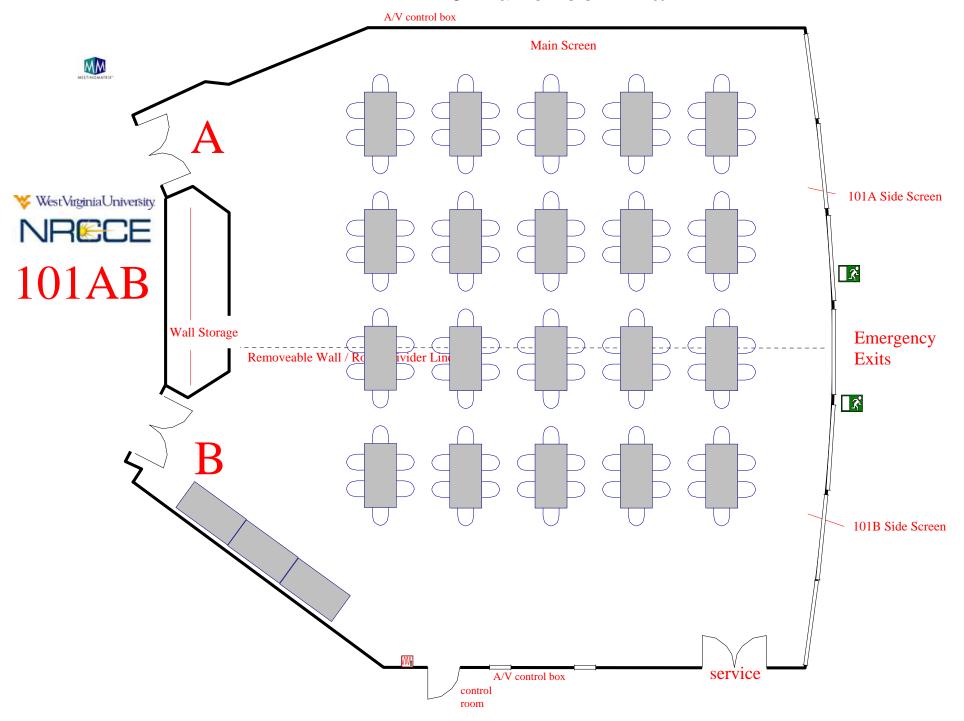

# CONFERENCE ROOMS PORTFOLIO For





# Conference Room 101AB

Room Information
And
Setups



#### Classroom for 100 attendees



#### Classroom for 144 attendees



### 101 AB: 60 Chevron Style



### Theater Style: Max seating 264



#### 120 Luncheon max



# Exhibit Displays: 30



Exhibit Displays: 43 Capacity



# Open Square Conference Style for 40 attendees



#### 101 A side: 50 Classroom - main screen



#### 101A side: 50 Classroom - side screen



# 101AB spaced 50 Classroom



# Chevron style for 50 attendees 101 A or B option



#### 101B side: 50 Classroom



# 101 B side: 30 U-shape



### 101 B side: 50 Luncheon



#### 101 A 50 Classroom / 101 B 50 Luncheon



# 101 A 30 U-shape / 101 B 30 Luncheon for 30



# Conference Room 125AB

Room Information
And
Setups



# Conference Style Closed Square for 12 attendees



# Large Conference Style for 16 attendees



#### Classroom for 30 attendees



# U-shape for 20



# Theater style for 60



# Chevron style for 16 attendees



# Luncheon for 30



#### Luncheon for 36



### Roo