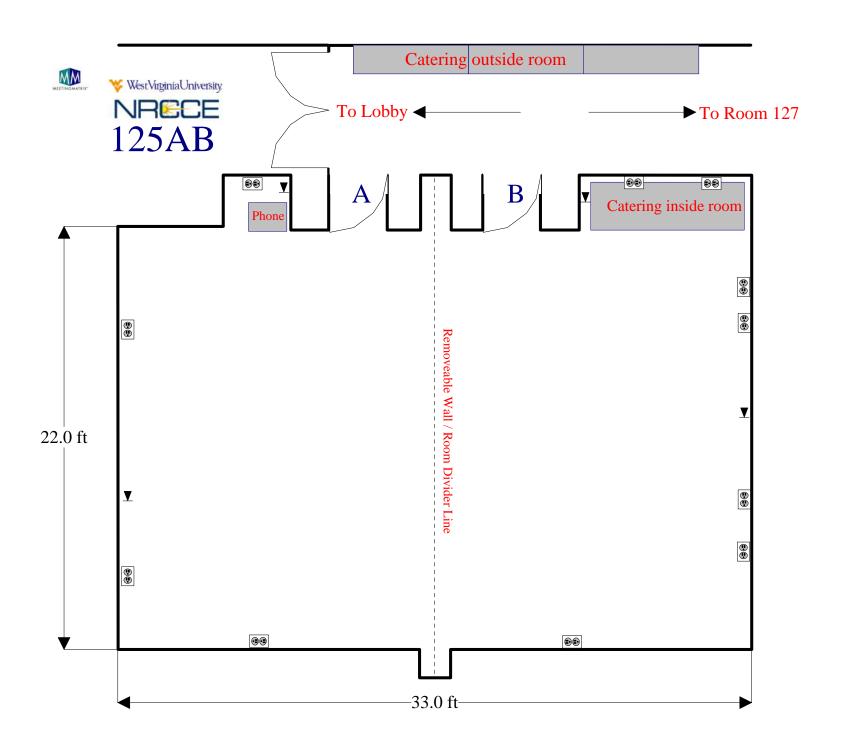

# CONFERENCE ROOMS PORTFOLIO For





# Conference Room 101AB

Room Information
And
Setups



#### Classroom for 100 attendees



#### Classroom for 144 attendees



### 101 AB: 60 Chevron Style



### Theater Style: Max seating 264



#### 120 Luncheon max



# Exhibit Displays: 30



Exhibit Displays: 43 Capacity



# Open Square Conference Style for 40 attendees



#### 101 A side: 50 Classroom - main screen



#### 101A side: 50 Classroom - side screen



# 101AB spaced 50 Classroom



# Chevron style for 50 attendees 101 A or B option



#### 101B side: 50 Classroom



# 101 B side: 30 U-shape



### 101 B side: 50 Luncheon



#### 101 A 50 Classroom / 101 B 50 Luncheon



# 101 A 30 U-shape / 101 B 30 Luncheon for 30



# Conference Room 125AB

Room Information
And
Setups



# Conference Style Closed Square for 12 attendees



# Large Conference Style for 16 attendees



#### Classroom for 30 attendees



# U-shape for 20



# Theater style for 60



# Chevron style for 16 attendees



# Luncheon for 30



#### Luncheon for 36



### Room Divider: Conference Closed Square 8 attendees each



# A Conference style 12 attendees / B Luncheon for 12



#### Split Classroom



# Conference Room 127

Room Information
And
Setups



Conference Style: Closed Square for 12 attendees



Classroom for 16 attendees Catering outside room WestVirginiaUniversity. NRECE Service **R**oom 127 Entrance Storage closet Catering locked inside room Hidden door to 127 storage room A/V control box Shelf Shelf LCD Projector on AV Cart **Smart Board** Computer side exit

#### Classroom