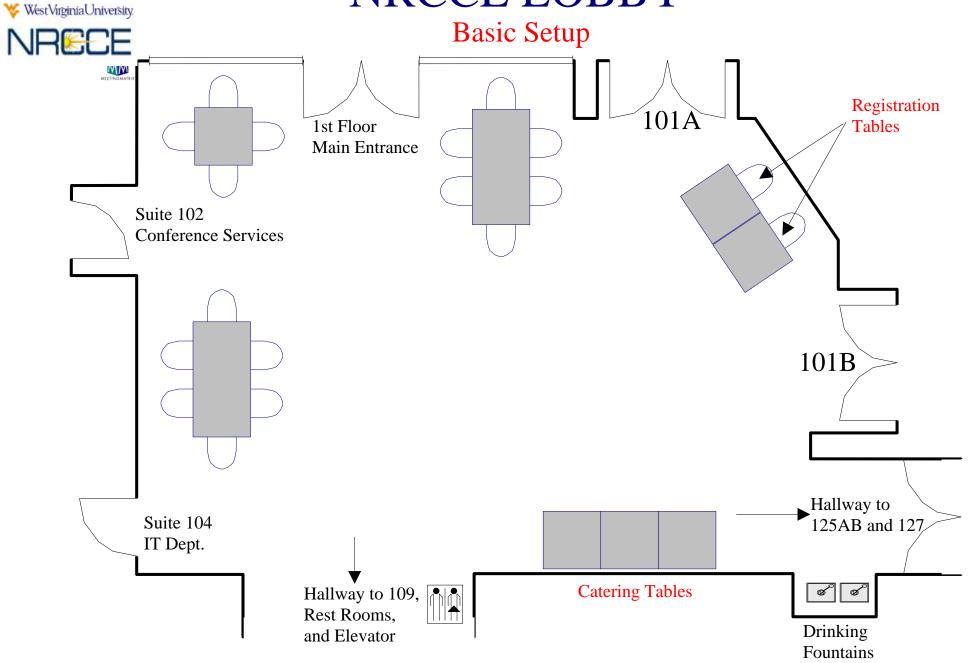

rage room A/V control box Shelf LCD Projector Shelf on AV Cart **Smart Board** Computer side

exit

#### Chevron for 16 attendees



Theater style for 40 Catering outside room WestVirginiaUniversity. NRECE Service Room 127 Entrance Storage closet Catering locked inside room Hidden door to 127 storage room A/V control box Shelf LCD Projector on AV Cart Shelf **Smart Board** Computer side exit

U-shaped for 12 Catering outside room WestVirginiaUniversity. NRECE Service Room 127 Entrance Storage closet Catering locked inside room Hidden door to 127 storage room A/V control box Shelf Shelf LCD Projector and AV Cart **Smart Board** Computer side exit

#### Luncheon for 25





## Conference Room 109

Room Information And Setups











# Conference Room Lobby

Room Information
And
Setups













# Custom Setups

#### Faculty Senate Setup



#### 101 AB: New Employee Welcome Reception



#### **CEMR Commencement Brunch**





#### **CEMR Advisory Board Meeting**



### Chemical Engineering Senior Design Setup



#### **Chinese Dignitaries**





#### Davis College 27 Exhibits



#### Custom Theater Setup for 70 plus Luncheon







#### Duel Screens Setup 64 plus Stage and Panelist



#### Multiple Screens: 124 Max Seating



#### WVU National Press Club Teleconference A/V control box Main Screen MEETINGMATRIX Press Seating 101A Side Screen WestVirginiaUniversity. Urbanski Macgrath 101AB **\_**K Sail Wall/ Banners Podium Wall Storag Handicap Emergency ble Wall / Room Divider Line **Exits** Reserve Seating 101B Side Screen Seating for 200 (202 plus 8 press actual) service