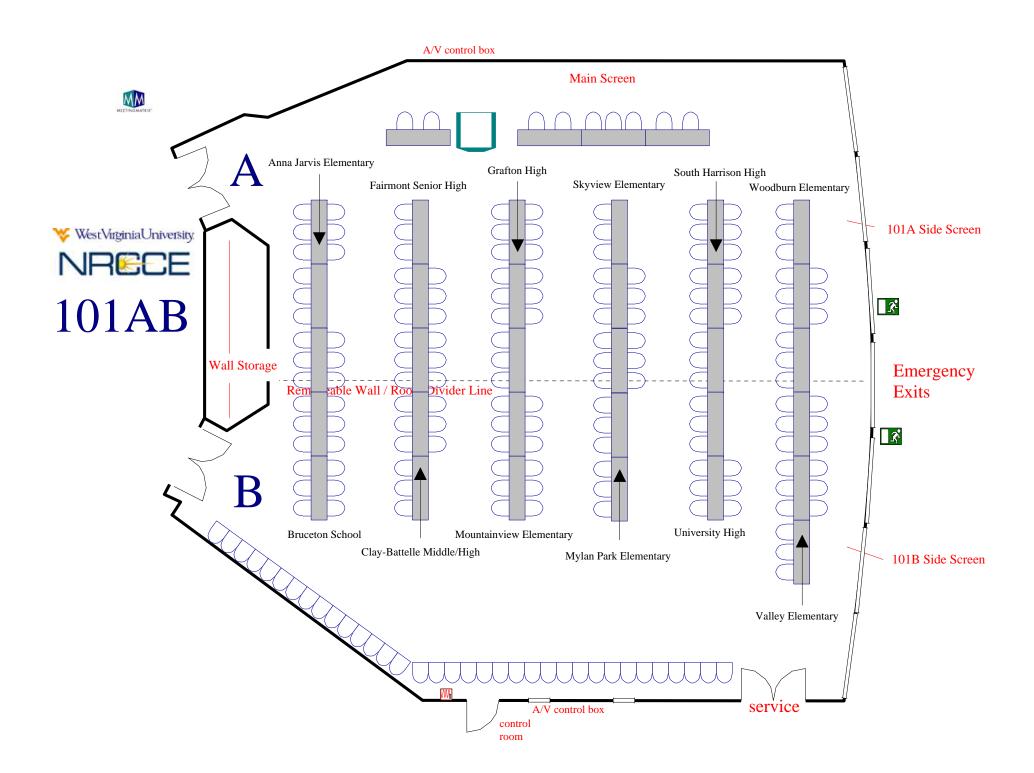

# Faculty Senate Setup



#### 101 AB: New Employee Welcome Reception



#### **CEMR Commencement Brunch**





#### **CEMR Advisory Board Meeting**



### Chemical Engineering Senior Design Setup



#### **Chinese Dignitaries**





#### Davis College 27 Exhibits



#### Custom Theater Setup for 70 plus Luncheon







#### Duel Screens Setup 64 plus Stage and Panelist



#### Multiple Screens: 124 Max Seating



#### WVU National Press Club Teleconference A/V control box Main Screen MEETINGMATRIX Press Seating 101A Side Screen WestVirginiaUniversity. Urbanski Macgrath 101AB **\_**K Sail Wall/ Banners Podium Wall Storag Handicap Emergency ble Wall / Room Divider Line **Exits** Reserve Seating 101B Side Screen Seating for 200 (202 plus 8 press actual) service A/V control box control room





#### 101A 40 Focus Group Clusters A/V control box Main Screen MEETINGMATRIX Podium LCD Projector Catering and AV Cart 101A Side Screen WestVirginiaUniversity. **Tables** 101AB \_**\_**X\* Wall Storag Emergency Removeable Wall / Room Divider Line **Exits** 101B Side Screen **Catering Tables** A/V control box control room