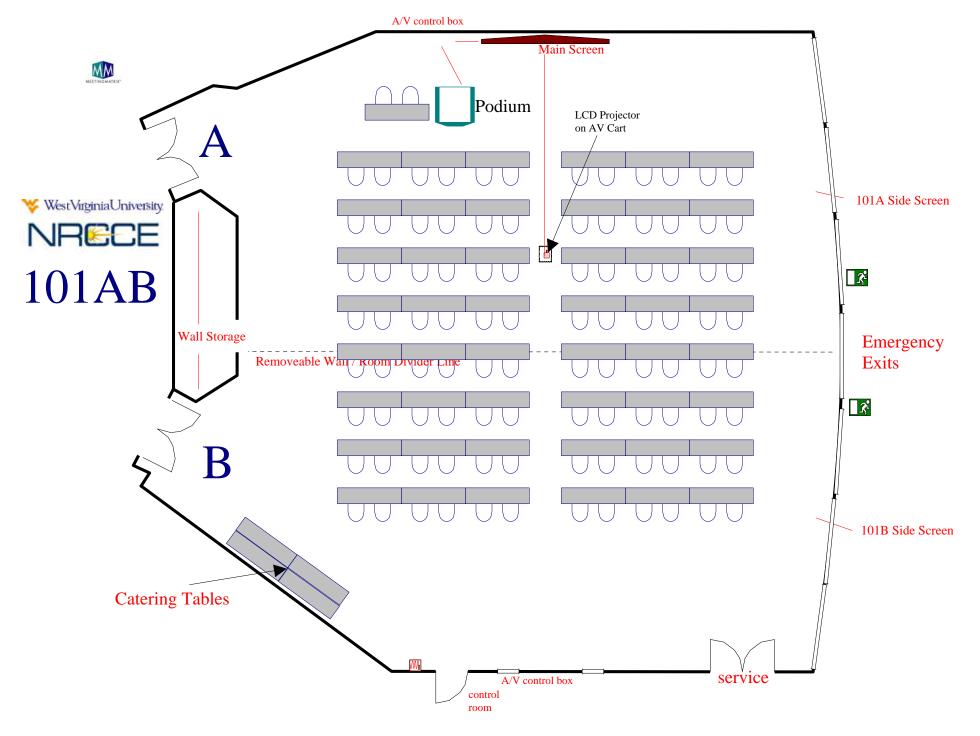

# CONFERENCE ROOMS PORTFOLIO For





# Conference Room 101AB

Room Information
And
Setups



#### Classroom for 100 attendees



#### Classroom for 144 attendees



### 101 AB: 60 Chevron Style



### Theater Style: Max seating 264



#### 120 Luncheon max



# Exhibit Displays: 30



Exhibit Displays: 43 Capacity



# Open Square Conference Style for 40 attendees



#### 101 A side: 50 Classroom - main screen



#### 101A side: 50 Classroom - side screen



# 101AB spaced 50 Classroom



# Chevron style for 50 attendees 101 A or B option



#### 101B side: 50 Classroom



# 101 B side: 30 U-shape



### 101 B side: 50 Luncheon



#### 101 A 50 Classroom / 101 B 50 Luncheon



# 101 A 30 U-shape / 101 B 30 Luncheon for 30



# Conference Room 125AB

Room Information
And
Setups



# Conference Style Closed Square for 12 attendees



# Large Conference Style for 16 attendees



#### Classroom for 30 attendees



# U