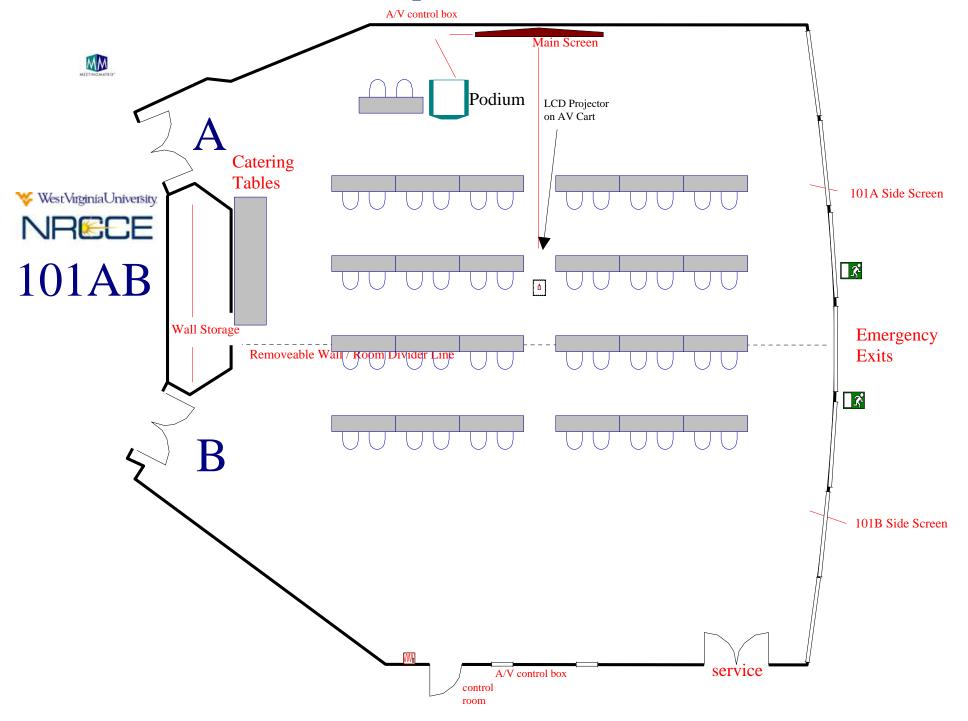

#### 101 A side: 50 Classroom - main screen

#### 101A side: 50 Classroom - side screen

# 101AB spaced 50 Classroom