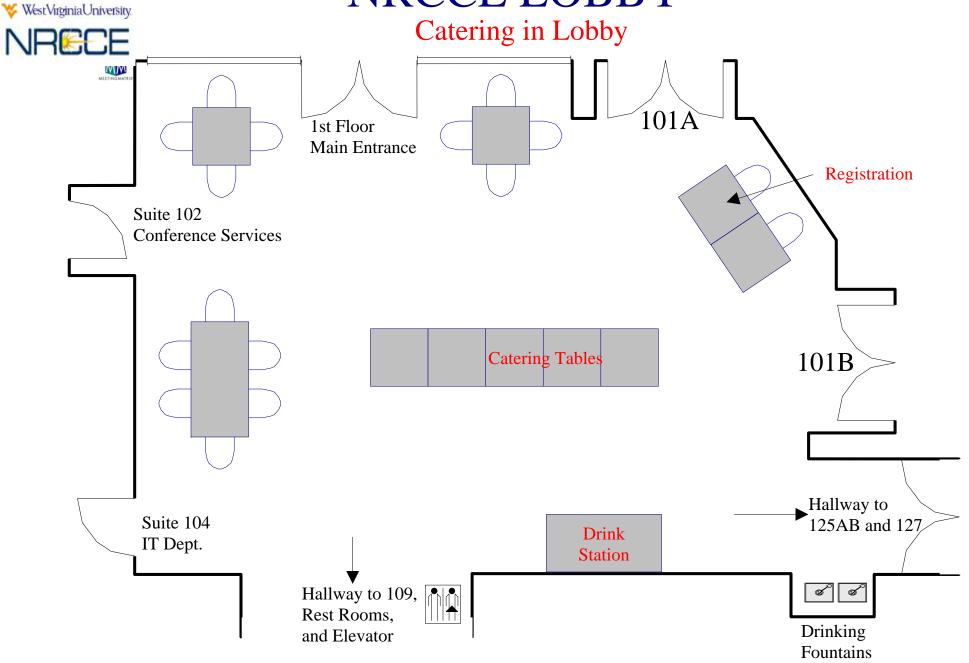

oom A/V control box Shelf LCD Projector Shelf on AV Cart **Smart Board** Computer side

exit

#### Chevron for 16 attendees



Theater style for 40 Catering outside room WestVirginiaUniversity. NRECE Service Room 127 Entrance Storage closet Catering locked inside room Hidden door to 127 storage room A/V control box Shelf LCD Projector on AV Cart Shelf **Smart Board** Computer side exit

U-shaped for 12 Catering outside room WestVirginiaUniversity. NRECE Service Room 127 Entrance Storage closet Catering locked inside room Hidden door to 127 storage room A/V control box Shelf Shelf LCD Projector and AV Cart **Smart Board** Computer side exit

#### Luncheon for 25





## Conference Room 109

Room Information And Setups











# Conference Room Lobby

Room Information
And
Setups













# Custom Setups

#### Faculty Senate Setup



#### 101 AB: New Employee Welcome Reception



#### **CEMR Commencement Brunch**





#### **CEMR Advisory Board Meeting**



### Chemical Engineering Senior Design Setup



#### **Chinese Dignitaries**





#### Davis College 27 Exhibits



#### Custom Theater Setup for 70 plus Luncheon







#### Duel Screens Setup 64 plus Stage and Panelist



#### Multiple Screens: 124 Max Seating



#### WVU National Press Club Teleconference A/V control box Main Screen MEETINGMATRIX Press Seating 101A Side Screen WestVirginiaUniversity. Urbanski Macgrath 101AB **\_**K Sail Wall/ Banners Podium Wall Storag Handicap Emergency ble Wall / Room Divider Line **Exits** Reserve Seating 101B Side Screen Seating for 200 (202 plus 8 press actual) service A/V co