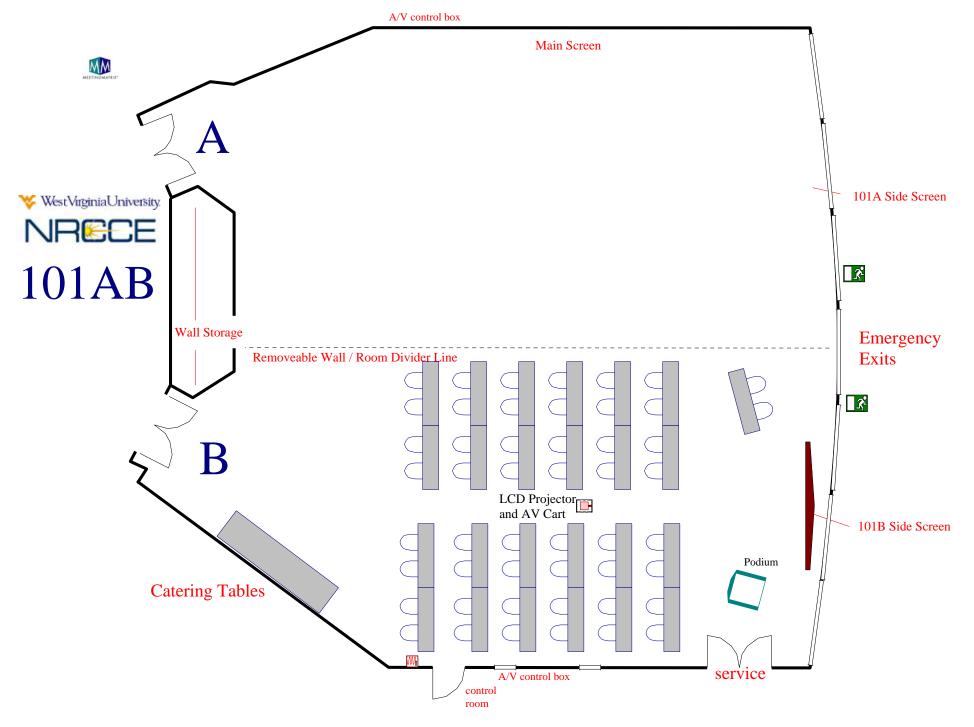

# CONFERENCE ROOMS PORTFOLIO For





# Conference Room 101AB

Room Information
And
Setups



#### Classroom for 100 attendees



#### Classroom for 144 attendees



### 101 AB: 60 Chevron Style



### Theater Style: Max seating 264



#### 120 Luncheon max



# Exhibit Displays: 30



Exhibit Displays: 43 Capacity



# Open Square Conference Style for 40 attendees



#### 101 A side: 50 Classroom - main screen



#### 101A side: 50 Classroom - side screen



# 101AB spaced 50 Classroom



# Chevron style for 50 attendees 101 A or B option



#### 101B side: 50 Classroom



# 101 B side: 30 U-shape



### 101 B side: 50 Luncheon



#### 101 A 50 Classroom / 101 B 50 Luncheon



# 101 A 30 U-shape / 101 B 30 Luncheon for 30



# Conference Room 125AB

Room Information
And
Setups



# Conference Style Closed Square for 12 attendees



# Large Conference Style for 16 attendees



#### Classroom for 30 attendees



# U-shape for 20



# Theater style for 60



# Chevron style for 16 attendees



# Luncheon for 30



#### Luncheon for 36



### Room Divider: Conference Closed Square 8 attendees each



# A Conference style 12 attendees / B Luncheon for 12



#### Split Classroom



# Conference Room 127

Room Information
And
Setups



Conference Style: Closed Square for 12 attendees



Classroom for 16 attendees Catering outside room WestVirginiaUniversity. NREC