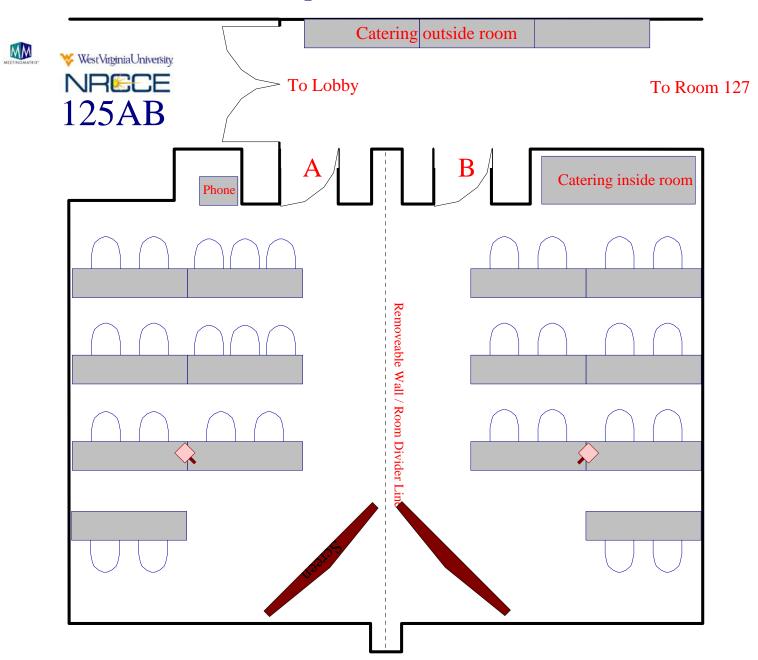

ssroom - main screen



#### 101A side: 50 Classroom - side screen



# 101AB spaced 50 Classroom



# Chevron style for 50 attendees 101 A or B option



#### 101B side: 50 Classroom



# 101 B side: 30 U-shape



### 101 B side: 50 Luncheon



#### 101 A 50 Classroom / 101 B 50 Luncheon



# 101 A 30 U-shape / 101 B 30 Luncheon for 30



# Conference Room 125AB

Room Information
And
Setups



# Conference Style Closed Square for 12 attendees



# Large Conference Style for 16 attendees



#### Classroom for 30 attendees



# U-shape for 20



# Theater style for 60



# Chevron style for 16 attendees



# Luncheon for 30



#### Luncheon for 36



### Room Divider: Conference Closed Square 8 attendees each



# A Conference style 12 attendees / B Luncheon for 12



#### Split Classroom



# Conference Room 127

Room Information
And
Setups



Conference Style: Closed Square for 12 attendees



Classroom for 16 attendees Catering outside room WestVirginiaUniversity. NRECE Service **R**oom 127 Entrance Storage closet Catering locked inside room Hidden door to 127 storage room A/V control box Shelf Shelf LCD Projector on AV Cart **Smart Board** Computer side exit

#### Classroom for 22 attendees Catering outside room ₩estVirginiaUniversity. NRECE Service Room 127 Entrance Storage closet Catering locked inside room Hidden door to 127 storage room A/V control box Shelf LCD Projector Shelf on AV Cart **Smart Board** Computer side

exit

#### Chevron for 16 attendees



Theater style for 40 Catering outside room WestVirginiaUniversity. NRECE Service Room 127 Entrance Storage clos