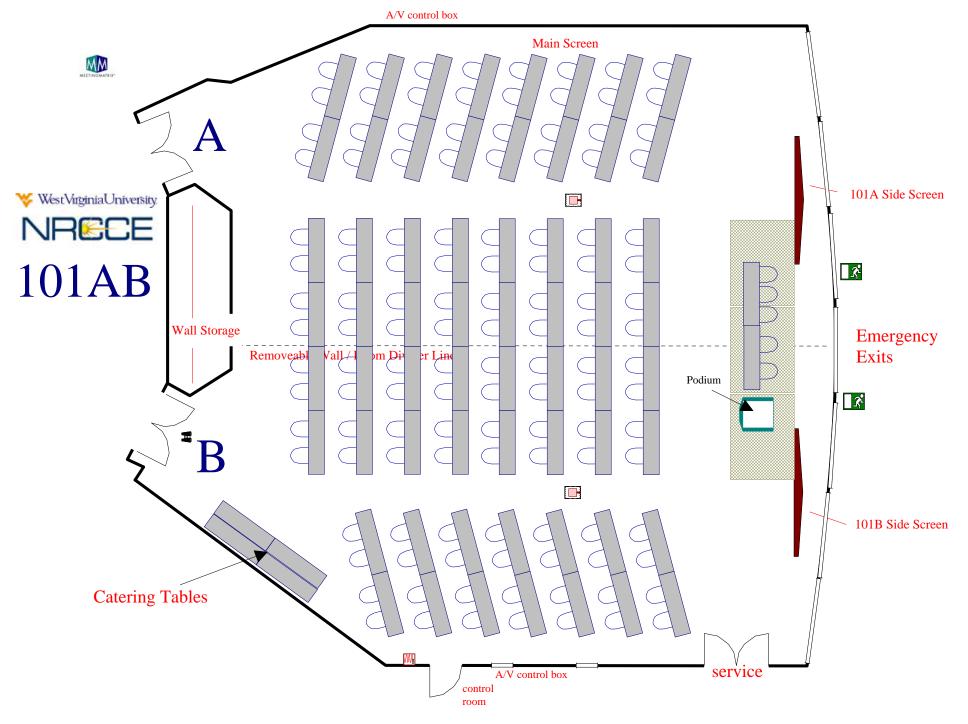

University. NRECE Service Room 127 Entrance Storage closet Catering locked inside room Hidden door to 127 storage room A/V control box Shelf Shelf LCD Projector and AV Cart **Smart Board** Computer side exit

#### Luncheon for 25





## Conference Room 109

Room Information And Setups











# Conference Room Lobby

Room Information
And
Setups













# Custom Setups

#### Faculty Senate Setup



#### 101 AB: New Employee Welcome Reception



#### **CEMR Commencement Brunch**





#### **CEMR Advisory Board Meeting**



### Chemical Engineering Senior Design Setup



#### **Chinese Dignitaries**





#### Davis College 27 Exhibits



#### Custom Theater Setup for 70 plus Luncheon







#### Duel Screens Setup 64 plus Stage and Panelist



#### Multiple Screens: 124 Max Seating



#### WVU National Press Club Teleconference A/V control box Main Screen MEETINGMATRIX Press Seating 101A Side Screen WestVirginiaUniversity. Urbanski Macgrath 101AB **\_**K Sail Wall/ Banners Podium Wall Storag Handicap Emergency ble Wall / Room Divider Line **Exits** Reserve Seating 101B Side Screen Seating for 200 (202 plus 8 press actual) service A/V control box control room





#### 101A 40 Focus Group Clusters A/V control box Main Screen MEETINGMATRIX Podium LCD Projector Catering and AV Cart 101A Side Screen WestVirginiaUniversity. **Tables** 101AB \_**\_**X\* Wall Storag Emergency Removeable Wall / Room Divider Line **Exits** 101B Side Screen **Catering Tables** A/V control box control room