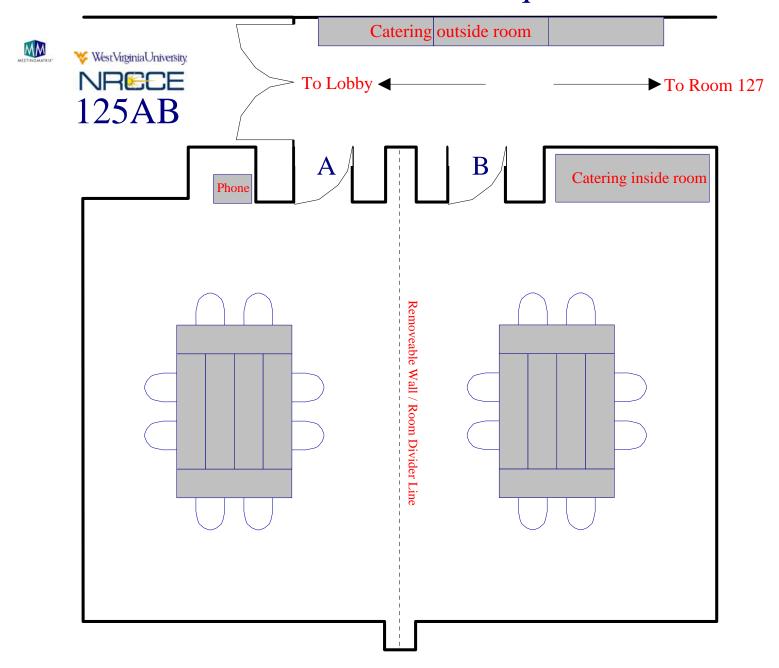

ity



# Open Square Conference Style for 40 attendees



#### 101 A side: 50 Classroom - main screen



#### 101A side: 50 Classroom - side screen



# 101AB spaced 50 Classroom



# Chevron style for 50 attendees 101 A or B option



#### 101B side: 50 Classroom



# 101 B side: 30 U-shape



### 101 B side: 50 Luncheon



#### 101 A 50 Classroom / 101 B 50 Luncheon



# 101 A 30 U-shape / 101 B 30 Luncheon for 30



# Conference Room 125AB

Room Information
And
Setups



# Conference Style Closed Square for 12 attendees



# Large Conference Style for 16 attendees



#### Classroom for 30 attendees



# U-shape for 20



# Theater style for 60



# Chevron style for 16 attendees



# Luncheon for 30



#### Luncheon for 36



### Room Divider: Conference Closed Square 8 attendees each



# A Conference style 12 attendees / B Luncheon for 12



#### Split Classroom



# Conference Room 127

Room Information
And
Setups



Conference Style: Closed Square for 12 attendees



Classroom for 16 attendees Catering outside room WestVirginiaUniversity. NRECE Service **R**oom 127 Entrance Storage closet Catering locked inside room Hidden door to 127 storage room A/V control box Shelf Shelf LCD Projector on AV Cart **Smart Board** Computer side exit

#### Classroom for 22 attendees Catering outside room ₩estVirginiaUniversity. NRECE Service Room 127 Entrance Storage closet Catering locked inside room Hidden door to 127 storage room A/V control box Shelf LCD Projector Shelf on AV Cart **Smart Board** Computer side

exit

#### Chevron for 16 attendees



Theater style for 40 Catering