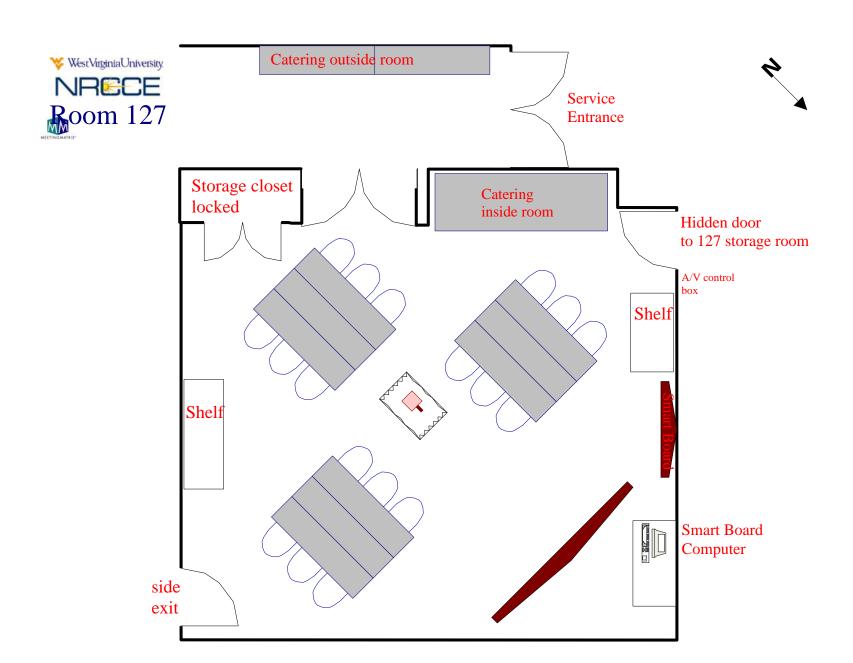

₩estVirginiaUniversity. NRECE Service Room 127 Entrance Storage closet Catering locked inside room Hidden door to 127 storage room A/V control box Shelf LCD Projector Shelf on AV Cart **Smart Board** Computer side

exit

#### Chevron for 16 attendees



Theater style for 40 Catering outside room WestVirginiaUniversity. NRECE Service Room 127 Entrance Storage closet Catering locked inside room Hidden door to 127 storage room A/V control box Shelf LCD Projector on AV Cart Shelf **Smart Board** Computer side exit

U-shaped for 12 Catering outside room WestVirginiaUniversity. NRECE Service Room 127 Entrance Storage closet Catering locked inside room Hidden door to 127 storage room A/V control box Shelf Shelf LCD Projector and AV Cart **Smart Board** Computer side exit

#### Luncheon for 25





## Conference Room 109

Room Information And Setups











# Conference Room Lobby

Room Information
And
Setups













# Custom Setups

#### Faculty Senate Setup



#### 101 AB: New Employee Welcome Reception



#### **CEMR Commencement Brunch**





#### **CEMR Advisory Board Meeting**



### Chemical Engineering Senior Design Setup



#### **Chinese Dignitaries**





#### Davis College 27 Exhibits



#### Custom Theater Setup for 70 plus Luncheon







#### Duel Screens Setup 64 plus Stage and Panelist



#### Multiple Screens: 124 Max Seating



#### WVU National Press Club Teleconference A/V control box Main Screen MEETINGMATRIX Press Seating 101A Side Screen WestVirginiaUniversity. Urbanski Macgrath 101AB **\_**K Sail Wall/ Banners Podium Wall Storag Handicap Emergency b