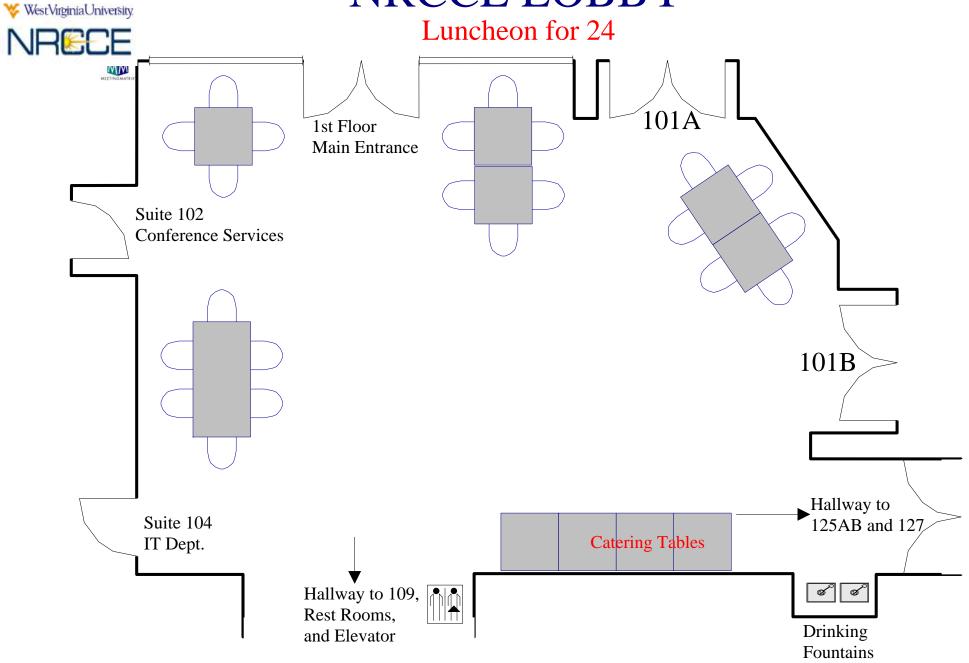

room A/V control box Shelf LCD Projector Shelf on AV Cart **Smart Board** Computer side

exit

#### Chevron for 16 attendees



Theater style for 40 Catering outside room WestVirginiaUniversity. NRECE Service Room 127 Entrance Storage closet Catering locked inside room Hidden door to 127 storage room A/V control box Shelf LCD Projector on AV Cart Shelf **Smart Board** Computer side exit

U-shaped for 12 Catering outside room WestVirginiaUniversity. NRECE Service Room 127 Entrance Storage closet Catering locked inside room Hidden door to 127 storage room A/V control box Shelf Shelf LCD Projector and AV Cart **Smart Board** Computer side exit

#### Luncheon for 25





## Conference Room 109

Room Information And Setups











# Conference Room Lobby

Room Information
And
Setups













# Custom Setups

#### Faculty Senate Setup



#### 101 AB: New Employee Welcome Reception



#### **CEMR Commencement Brunch**





#### **CEMR Advisory Board Meeting**



### Chemical Engineering Senior Design Setup



#### **Chinese Dignitaries**





#### Davis College 27 Exhibits



#### Custom Theater Setup for 70 plus Luncheon







#### Duel Screens Setup 64 plus Stage and Panelist



#### Multiple Screens: 124 Max Seating



#### WVU National Press Club Teleconference A/V control box Main Screen MEETINGMATRIX Press Seating 101A Side Screen WestVirginiaUniversity. Urbanski Macgrath 101AB **\_**K Sail Wall/ Banners Podium Wall Storag Handicap Emergency ble Wall / Room Divider Line **Exits** Reserve Seating 101B Side Screen Seating for 200 (202 plus 8 press actual) service A/V