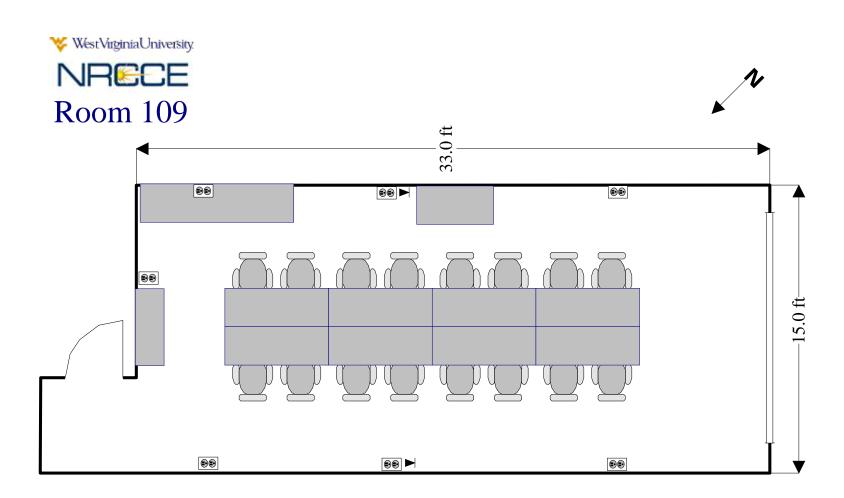

Storage closet Catering locked inside room Hidden door to 127 storage room A/V control box Shelf LCD Projector Shelf on AV Cart **Smart Board** Computer side

exit

#### Chevron for 16 attendees



Theater style for 40 Catering outside room WestVirginiaUniversity. NRECE Service Room 127 Entrance Storage closet Catering locked inside room Hidden door to 127 storage room A/V control box Shelf LCD Projector on AV Cart Shelf **Smart Board** Computer side exit

U-shaped for 12 Catering outside room WestVirginiaUniversity. NRECE Service Room 127 Entrance Storage closet Catering locked inside room Hidden door to 127 storage room A/V control box Shelf Shelf LCD Projector and AV Cart **Smart Board** Computer side exit

#### Luncheon for 25





## Conference Room 109

Room Information And Setups











# Conference Room Lobby

Room Information
And
Setups













# Custom Setups

#### Faculty Senate Setup



#### 101 AB: New Employee Welcome Reception



#### **CEMR Commencement Brunch**





#### **CEMR Advisory Board Meeting**



### Chemical Engineering Senior Design Setup



#### **Chinese Dignitaries**





#### Davis College 27 Exhibits



#### Custom Theater Setup for 70 plus Luncheon







#### Duel Screens Setup 64 plus Stage and Panelist



#### Multiple Screens: 124 Max Seating



#### WVU National Press Club Teleconference A/V control box Main Screen MEETINGMATRIX Press Seating 101A Side Screen WestVirginiaUniversity. Urbanski Macgrath 101AB **\_**K Sail Wall/ Banners Podium Wall Storag Handicap Emergency ble Wall / Room Divider Line **Exits** Reserve Seating 1