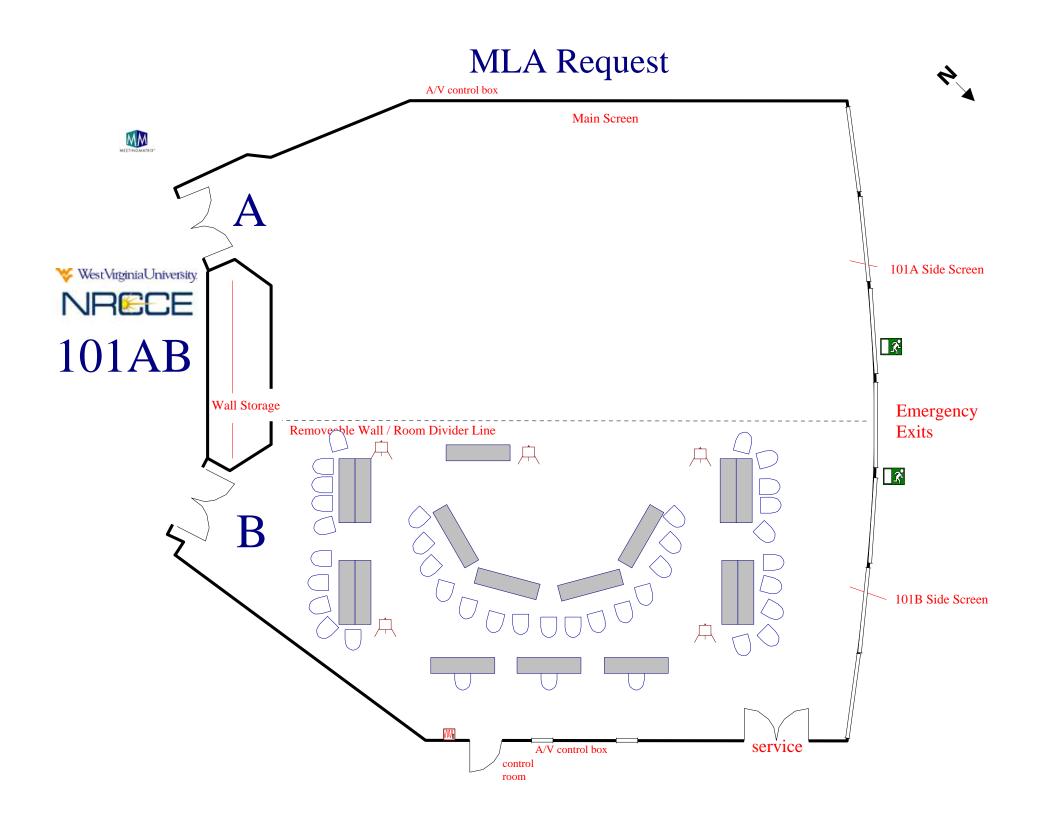

Faculty Senate Setup



#### 101 AB: New Employee Welcome Reception



#### **CEMR Commencement Brunch**





#### **CEMR Advisory Board Meeting**



### Chemical Engineering Senior Design Setup



#### **Chinese Dignitaries**





#### Davis College 27 Exhibits



#### Custom Theater Setup for 70 plus Luncheon







#### Duel Screens Setup 64 plus Stage and Panelist



#### Multiple Screens: 124 Max Seating



#### WVU National Press Club Teleconference A/V control box Main Screen MEETINGMATRIX Press Seating 101A Side Screen WestVirginiaUniversity. Urbanski Macgrath 101AB **\_**K Sail Wall/ Banners Podium Wall Storag Handicap Emergency ble Wall / Room Divider Line **Exits** Reserve Seating 101B Side Screen Seating for 200 (202 plus 8 press actual) service A/V control box control room





#### 101A 40 Focus Group Clusters A/V control box Main Screen MEETINGMATRIX Podium LCD Projector Catering and AV Cart 101A Side Screen WestVirginiaUniversity. **Tables** 101AB \_**\_**X\* Wall Storag Emergency Removeable Wall / Room Divider Line **Exits** 101B Side Screen **Catering Tables** A/V control box control room