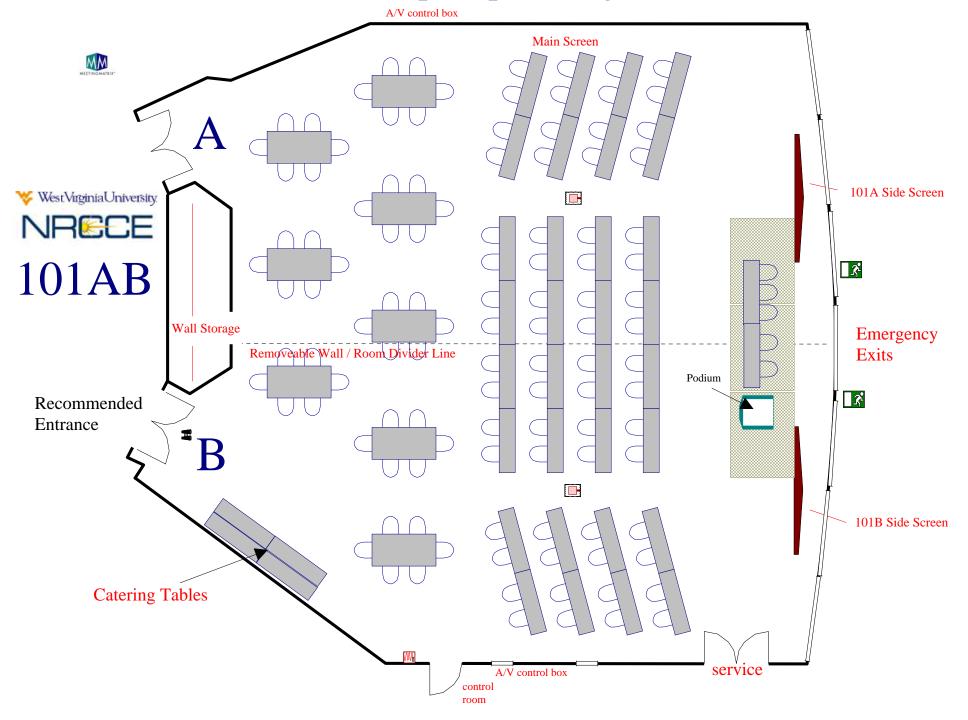

for 12 Catering outside room WestVirginiaUniversity. NRECE Service Room 127 Entrance Storage closet Catering locked inside room Hidden door to 127 storage room A/V control box Shelf Shelf LCD Projector and AV Cart **Smart Board** Computer side exit

#### Luncheon for 25





## Conference Room 109

Room Information And Setups











# Conference Room Lobby

Room Information
And
Setups













# Custom Setups

#### Faculty Senate Setup



#### 101 AB: New Employee Welcome Reception



#### **CEMR Commencement Brunch**





#### **CEMR Advisory Board Meeting**



### Chemical Engineering Senior Design Setup



#### **Chinese Dignitaries**





#### Davis College 27 Exhibits



#### Custom Theater Setup for 70 plus Luncheon







#### Duel Screens Setup 64 plus Stage and Panelist



#### Multiple Screens: 124 Max Seating



#### WVU National Press Club Teleconference A/V control box Main Screen MEETINGMATRIX Press Seating 101A Side Screen WestVirginiaUniversity. Urbanski Macgrath 101AB **\_**K Sail Wall/ Banners Podium Wall Storag Handicap Emergency ble Wall / Room Divider Line **Exits** Reserve Seating 101B Side Screen Seating for 200 (202 plus 8 press actual) service A/V control box control room





#### 101A 40 Focus Group Clusters A/V control box Main Screen MEETINGMATRIX Podium LCD Projector Catering and AV Cart 101A Side Screen WestVirginiaUniversity. **Tables** 101AB \_**\_**X\* Wall Storag Emergency Removeable Wall / Room Divider Line **Exits** 101B Side Screen **Catering Tables** A/V control box control room