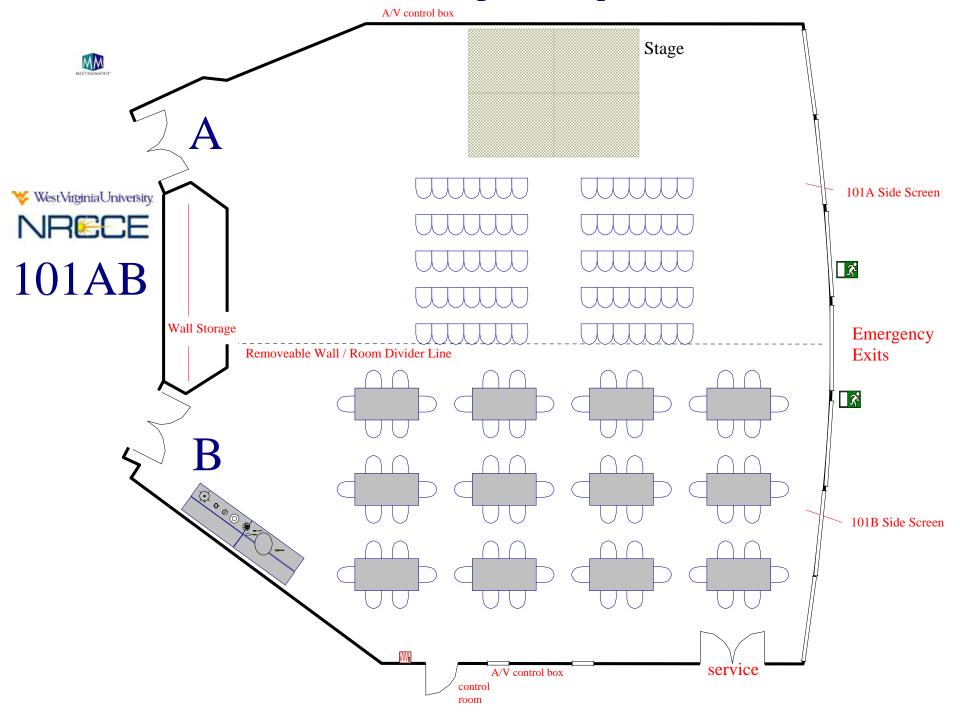

AV Cart Shelf **Smart Board** Computer side exit

U-shaped for 12 Catering outside room WestVirginiaUniversity. NRECE Service Room 127 Entrance Storage closet Catering locked inside room Hidden door to 127 storage room A/V control box Shelf Shelf LCD Projector and AV Cart **Smart Board** Computer side exit

#### Luncheon for 25





## Conference Room 109

Room Information And Setups











# Conference Room Lobby

Room Information
And
Setups













# Custom Setups

#### Faculty Senate Setup



#### 101 AB: New Employee Welcome Reception



#### **CEMR Commencement Brunch**





#### **CEMR Advisory Board Meeting**



### Chemical Engineering Senior Design Setup



#### **Chinese Dignitaries**





#### Davis College 27 Exhibits



#### Custom Theater Setup for 70 plus Luncheon







#### Duel Screens Setup 64 plus Stage and Panelist



#### Multiple Screens: 124 Max Seating



#### WVU National Press Club Teleconference A/V control box Main Screen MEETINGMATRIX Press Seating 101A Side Screen WestVirginiaUniversity. Urbanski Macgrath 101AB **\_**K Sail Wall/ Banners Podium Wall Storag Handicap Emergency ble Wall / Room Divider Line **Exits** Reserve Seating 101B Side Screen Seating for 200 (202 plus 8 press actual) service A/V control box control room





#### 101A 40 Focus Group Clusters A/V control box Main Screen MEETINGMATRIX Podium LCD Projector Catering and AV Cart 101A Side Screen WestVirginiaUniversity. **Tables** 101AB \_**\_**X\* Wall Storag Emergency Removeable Wall / Room Divider Line **Exits** 101B Side Screen **Catering Tables** A/V control box con