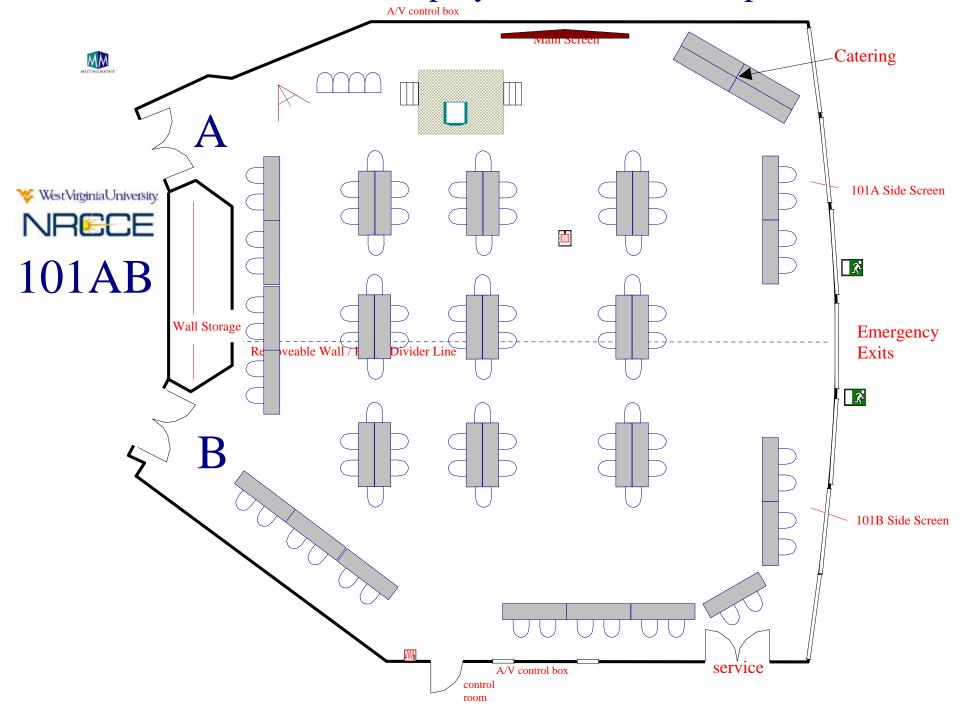

### Chevron for 16 attendees



Theater style for 40 Catering outside room WestVirginiaUniversity. NRECE Service Room 127 Entrance Storage closet Catering locked inside room Hidden door to 127 storage room A/V control box Shelf LCD Projector on AV Cart Shelf **Smart Board** Computer side exit

U-shaped for 12 Catering outside room WestVirginiaUniversity. NRECE Service Room 127 Entrance Storage closet Catering locked inside room Hidden door to 127 storage room A/V control box Shelf Shelf LCD Projector and AV Cart **Smart Board** Computer side exit

#### Luncheon for 25





## Conference Room 109

Room Information And Setups











# Conference Room Lobby

Room Information
And
Setups













# Custom Setups

#### Faculty Senate Setup



#### 101 AB: New Employee Welcome Reception



#### **CEMR Commencement Brunch**





#### **CEMR Advisory Board Meeting**



### Chemical Engineering Senior Design Setup



#### **Chinese Dignitaries**





#### Davis College 27 Exhibits



#### Custom Theater Setup for 70 plus Luncheon







#### Duel Screens Setup 64 plus Stage and Panelist



#### Multiple Screens: 124 Max Seating



#### WVU National Press Club Teleconference A/V control box Main Screen MEETINGMATRIX Press Seating 101A Side Screen WestVirginiaUniversity. Urbanski Macgrath 101AB **\_**K Sail Wall/ Banners Podium Wall Storag Handicap Emergency ble Wall / Room Divider Line **Exits** Reserve Seating 101B Side Screen Seating for 200 (202 plus 8 press actual) service A/V control box control room





#### 101A 40 Focus Group Clusters A/V control box Main Screen MEETI