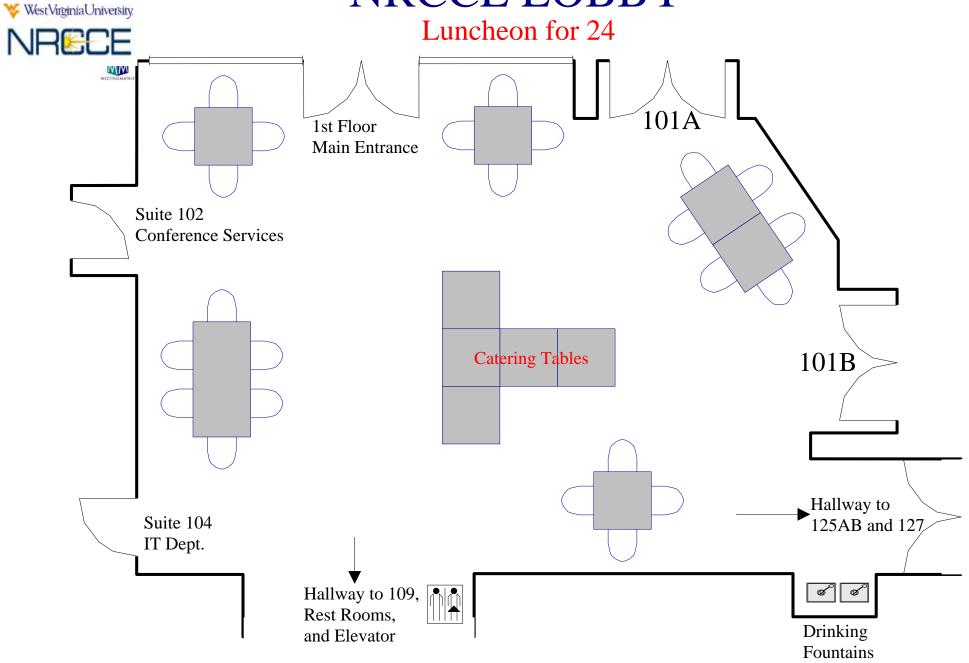

ge room A/V control box Shelf LCD Projector Shelf on AV Cart **Smart Board** Computer side

exit

#### Chevron for 16 attendees



Theater style for 40 Catering outside room WestVirginiaUniversity. NRECE Service Room 127 Entrance Storage closet Catering locked inside room Hidden door to 127 storage room A/V control box Shelf LCD Projector on AV Cart Shelf **Smart Board** Computer side exit

U-shaped for 12 Catering outside room WestVirginiaUniversity. NRECE Service Room 127 Entrance Storage closet Catering locked inside room Hidden door to 127 storage room A/V control box Shelf Shelf LCD Projector and AV Cart **Smart Board** Computer side exit

#### Luncheon for 25





## Conference Room 109

Room Information And Setups











# Conference Room Lobby

Room Information
And
Setups













# Custom Setups

#### Faculty Senate Setup



#### 101 AB: New Employee Welcome Reception



#### **CEMR Commencement Brunch**





#### **CEMR Advisory Board Meeting**



### Chemical Engineering Senior Design Setup



#### **Chinese Dignitaries**





#### Davis College 27 Exhibits



#### Custom Theater Setup for 70 plus Luncheon







#### Duel Screens Setup 64 plus Stage and Panelist



#### Multiple Screens: 124 Max Seating



#### WVU National Press Club Teleconference A/V control box Main Screen MEETINGMATRIX Press Seating 101A Side Screen WestVirginiaUniversity. Urbanski Macgrath 101AB **\_**K Sail Wall/ Banners Podium Wall Storag Handicap Emergency ble Wall / Room Divider Line **Exits** Reserve Seating 101B Side Screen Seating for 200 (202 plus 8 press actual) service A/