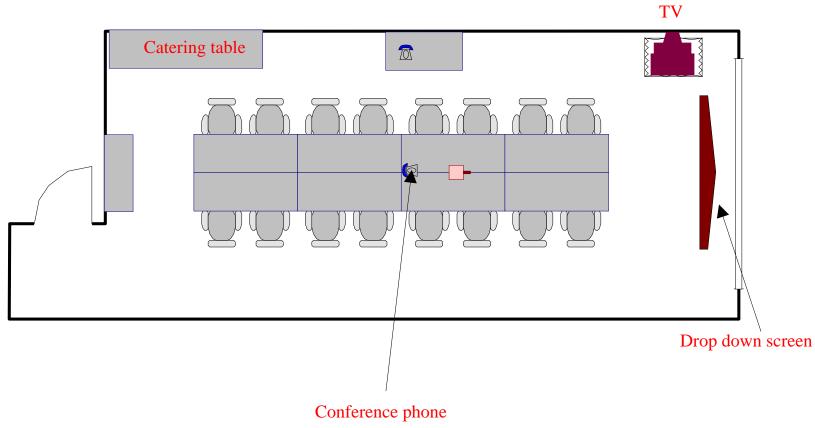

ge closet Catering locked inside room Hidden door to 127 storage room A/V control box Shelf LCD Projector Shelf on AV Cart **Smart Board** Computer side

exit

#### Chevron for 16 attendees



Theater style for 40 Catering outside room WestVirginiaUniversity. NRECE Service Room 127 Entrance Storage closet Catering locked inside room Hidden door to 127 storage room A/V control box Shelf LCD Projector on AV Cart Shelf **Smart Board** Computer side exit

U-shaped for 12 Catering outside room WestVirginiaUniversity. NRECE Service Room 127 Entrance Storage closet Catering locked inside room Hidden door to 127 storage room A/V control box Shelf Shelf LCD Projector and AV Cart **Smart Board** Computer side exit

#### Luncheon for 25





## Conference Room 109

Room Information And Setups











# Conference Room Lobby

Room Information
And
Setups













# Custom Setups

#### Faculty Senate Setup



#### 101 AB: New Employee Welcome Reception



#### **CEMR Commencement Brunch**





#### **CEMR Advisory Board Meeting**



### Chemical Engineering Senior Design Setup



#### **Chinese Dignitaries**





#### Davis College 27 Exhibits



#### Custom Theater Setup for 70 plus Luncheon







#### Duel Screens Setup 64 plus Stage and Panelist



#### Multiple Screens: 124 Max Seating



#### WVU National Press Club Teleconference A/V control box Main Screen MEETINGMATRIX Press Seating 101A Side Screen WestVirginiaUniversity. Urbanski Macgrath 101AB **\_**K Sail Wall/ Banners Podium Wall Storag Handicap Emergency ble Wall / Room Divider Line **Exits** Reserve Seating 101B Si