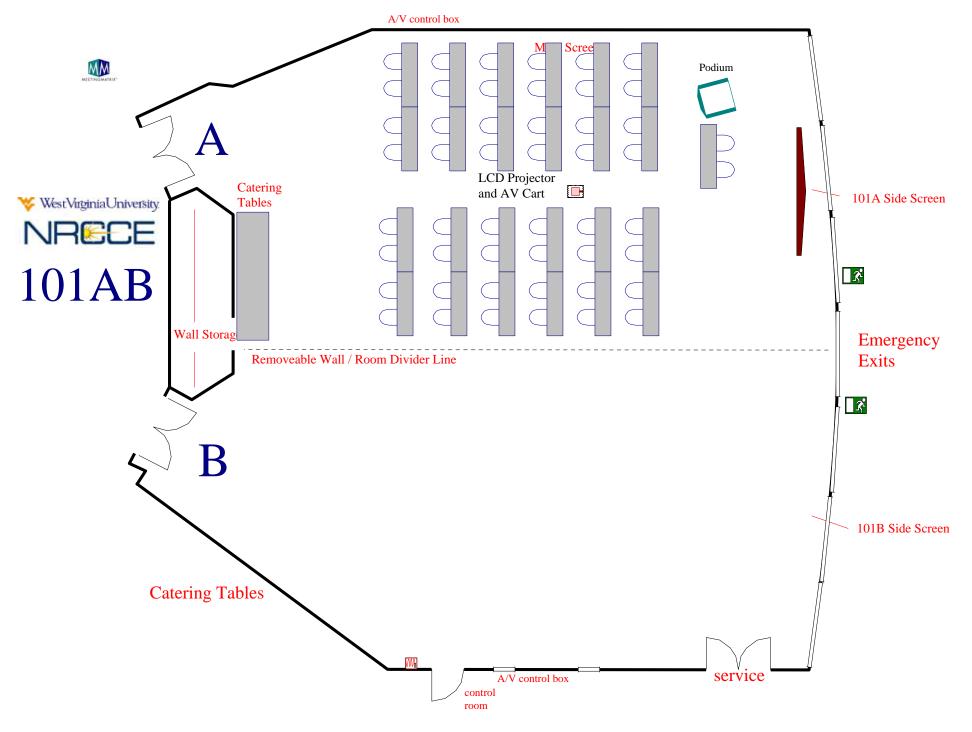

# CONFERENCE ROOMS PORTFOLIO For





# Conference Room 101AB

Room Information
And
Setups



#### Classroom for 100 attendees



#### Classroom for 144 attendees



### 101 AB: 60 Chevron Style



### Theater Style: Max seating 264



#### 120 Luncheon max



# Exhibit Displays: 30



Exhibit Displays: 43 Capacity



# Open Square Conference Style for 40 attendees



#### 101 A side: 50 Classroom - main screen



#### 101A side: 50 Classroom - side screen



# 101AB spaced 50 Classroom



# Chevron style for 50 attendees 101 A or B option



#### 101B side: 50 Classroom



# 101 B side: 30 U-shape



### 101 B side: 50 Luncheon



#### 101 A 50 Classroom / 101 B 50 Luncheon



# 101 A 30 U-shape / 101 B 30 Luncheon for 30



# Conference Room 125AB

Room Information
And
Setups



# Conference Style Closed Square for 12 attendees



# Large Conference Style for 16 attendees



#### Classroom for 30 attendees



# U-shape for 20



# Theater style for 60



# Chevron style for 16 attendees



# Luncheon for 30



#### Luncheon for 36



### Room Divider: Conference Closed Square 8 attendees each



# A Conference style 12 attendees / B Luncheon for 12



#### Split Classroom



# Conference Room 127

Room Information
And
Setups



Conference S