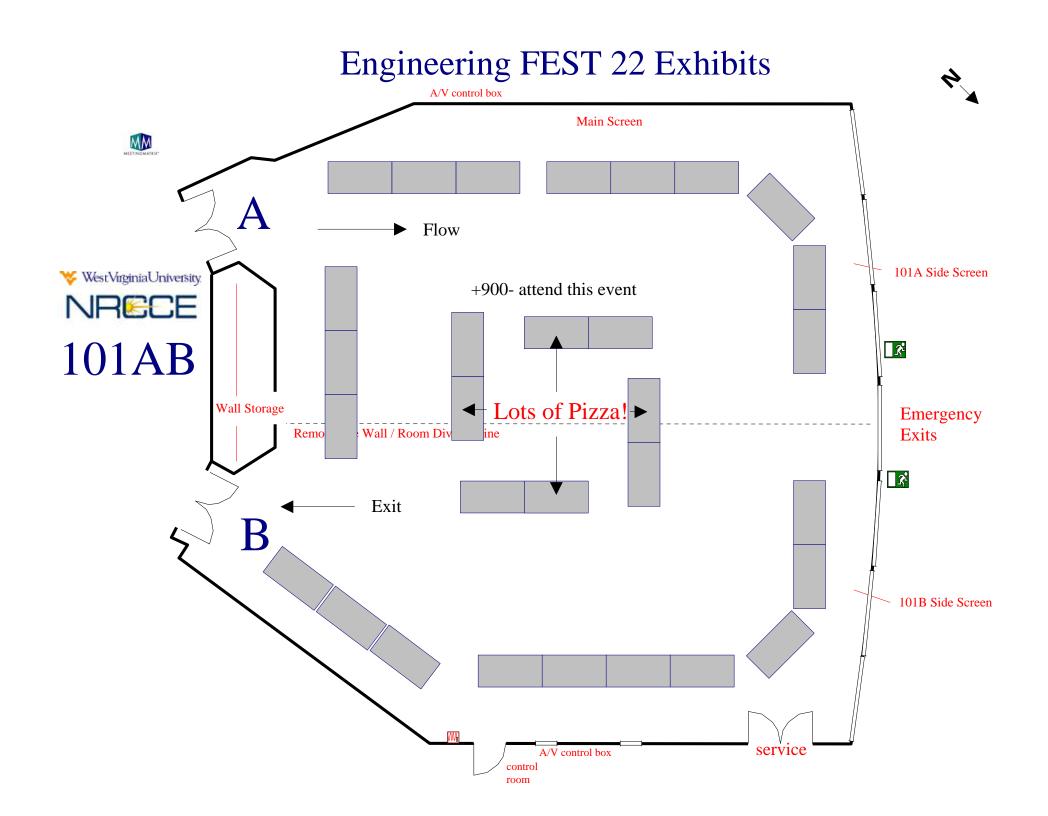

inside room Hidden door to 127 storage room A/V control box Shelf LCD Projector on AV Cart Shelf **Smart Board** Computer side exit

U-shaped for 12 Catering outside room WestVirginiaUniversity. NRECE Service Room 127 Entrance Storage closet Catering locked inside room Hidden door to 127 storage room A/V control box Shelf Shelf LCD Projector and AV Cart **Smart Board** Computer side exit

#### Luncheon for 25





## Conference Room 109

Room Information And Setups











# Conference Room Lobby

Room Information
And
Setups













# Custom Setups

#### Faculty Senate Setup



#### 101 AB: New Employee Welcome Reception



#### **CEMR Commencement Brunch**





#### **CEMR Advisory Board Meeting**



### Chemical Engineering Senior Design Setup



#### **Chinese Dignitaries**





#### Davis College 27 Exhibits



#### Custom Theater Setup for 70 plus Luncheon







#### Duel Screens Setup 64 plus Stage and Panelist



#### Multiple Screens: 124 Max Seating



#### WVU National Press Club Teleconference A/V control box Main Screen MEETINGMATRIX Press Seating 101A Side Screen WestVirginiaUniversity. Urbanski Macgrath 101AB **\_**K Sail Wall/ Banners Podium Wall Storag Handicap Emergency ble Wall / Room Divider Line **Exits** Reserve Seating 101B Side Screen Seating for 200 (202 plus 8 press actual) service A/V control box control room





#### 101A 40 Focus Group Clusters A/V control box Main Screen MEETINGMATRIX Podium LCD Projector Catering and AV Cart 101A Side Screen WestVirginiaUniversity. **Tables** 101AB \_**\_**X\* Wall Storag Emergency Removeable Wall /