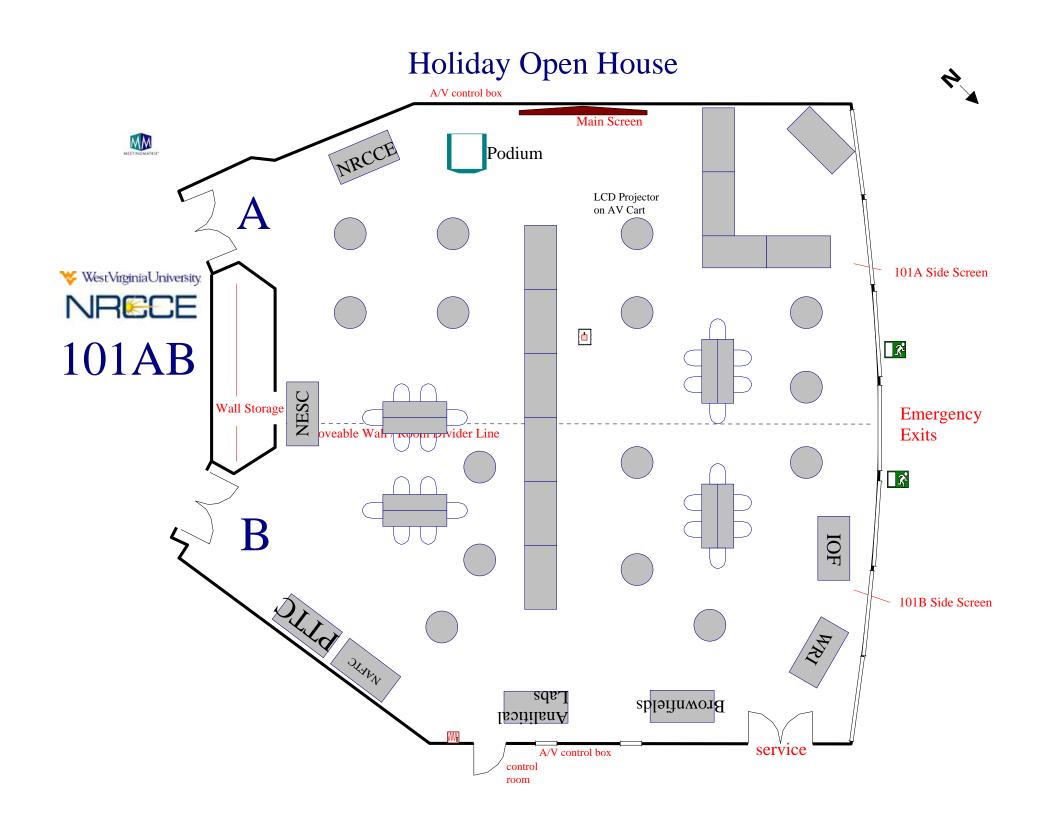

# Exhibit Displays: 30

Exhibit Displays: 43 Capacity

# Open Square Conference Style for 40 attendees