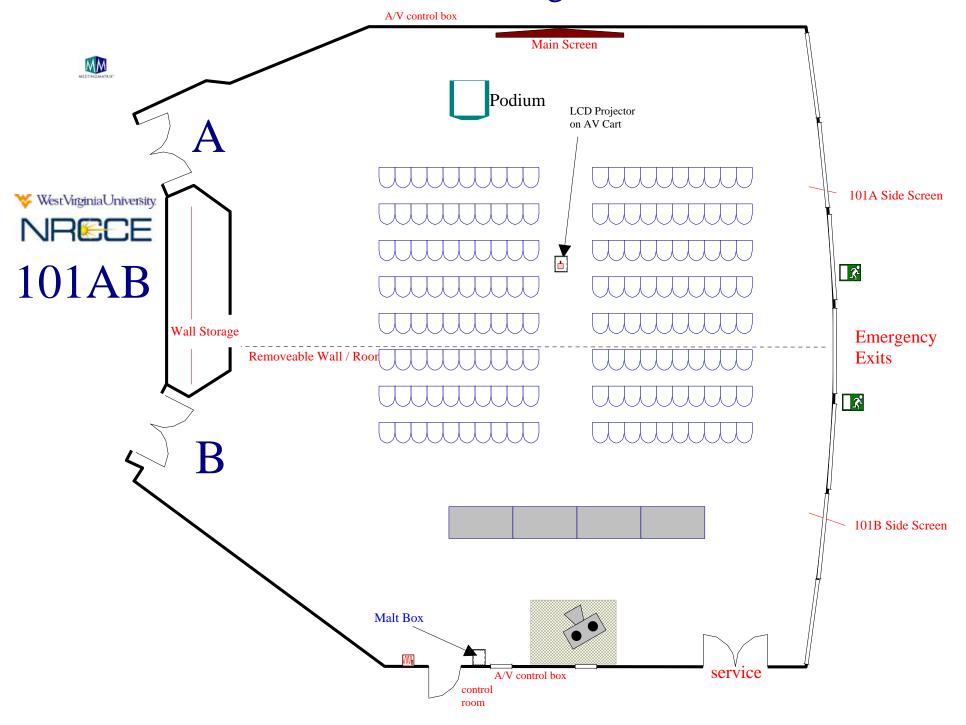

ed inside room Hidden door to 127 storage room A/V control box Shelf LCD Projector on AV Cart Shelf **Smart Board** Computer side exit

U-shaped for 12 Catering outside room WestVirginiaUniversity. NRECE Service Room 127 Entrance Storage closet Catering locked inside room Hidden door to 127 storage room A/V control box Shelf Shelf LCD Projector and AV Cart **Smart Board** Computer side exit

#### Luncheon for 25





## Conference Room 109

Room Information And Setups











# Conference Room Lobby

Room Information
And
Setups













# Custom Setups

#### Faculty Senate Setup



#### 101 AB: New Employee Welcome Reception



#### **CEMR Commencement Brunch**





#### **CEMR Advisory Board Meeting**



### Chemical Engineering Senior Design Setup



#### **Chinese Dignitaries**





#### Davis College 27 Exhibits



#### Custom Theater Setup for 70 plus Luncheon







#### Duel Screens Setup 64 plus Stage and Panelist



#### Multiple Screens: 124 Max Seating



#### WVU National Press Club Teleconference A/V control box Main Screen MEETINGMATRIX Press Seating 101A Side Screen WestVirginiaUniversity. Urbanski Macgrath 101AB **\_**K Sail Wall/ Banners Podium Wall Storag Handicap Emergency ble Wall / Room Divider Line **Exits** Reserve Seating 101B Side Screen Seating for 200 (202 plus 8 press actual) service A/V control box control room





#### 101A 40 Focus Group Clusters A/V control box Main Screen MEETINGMATRIX Podium LCD Projector Catering and AV Cart 101A Side Screen WestVirginiaUniversity. **Tables** 101AB \_**\_**X\* Wall Storag Emergency Removeable Wall