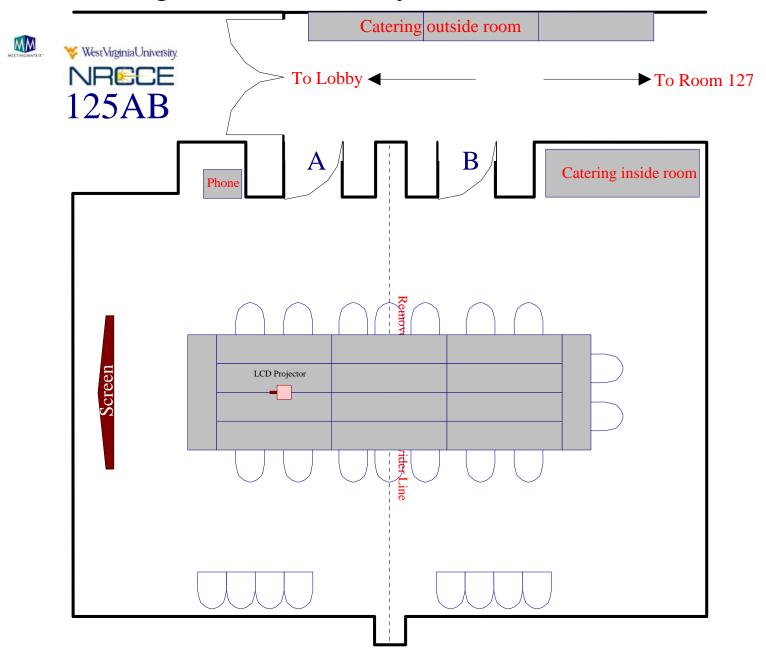

ps



#### Classroom for 100 attendees



#### Classroom for 144 attendees



### 101 AB: 60 Chevron Style



### Theater Style: Max seating 264



#### 120 Luncheon max



# Exhibit Displays: 30



Exhibit Displays: 43 Capacity



# Open Square Conference Style for 40 attendees



#### 101 A side: 50 Classroom - main screen



#### 101A side: 50 Classroom - side screen



# 101AB spaced 50 Classroom



# Chevron style for 50 attendees 101 A or B option



#### 101B side: 50 Classroom



# 101 B side: 30 U-shape



### 101 B side: 50 Luncheon



#### 101 A 50 Classroom / 101 B 50 Luncheon



# 101 A 30 U-shape / 101 B 30 Luncheon for 30



# Conference Room 125AB

Room Information
And
Setups



# Conference Style Closed Square for 12 attendees



# Large Conference Style for 16 attendees



#### Classroom for 30 attendees



# U-shape for 20



# Theater style for 60



# Chevron style for 16 attendees



# Luncheon for 30



#### Luncheon for 36



### Room Divider: Conference Closed Square 8 attendees each



# A Conference style 12 attendees / B Luncheon for 12



#### Split Classroom



# Conference Room 127

Room Information
And
Setups



Conference Style: Closed Square for 12 attendees



Classroom for 16 attendees Catering outside room WestVirginiaUniversity. NRECE Service **R**oom 127 Entrance Storage closet Catering locked inside room Hidden door to 127 storage room A/V control box Shelf Shelf LCD Projector on AV Cart **Smart Board** Computer side exit

#### Classroom for 22 attendees Catering outside room ₩estVirginiaUniversity. NRECE Service Room 127 Entrance Sto