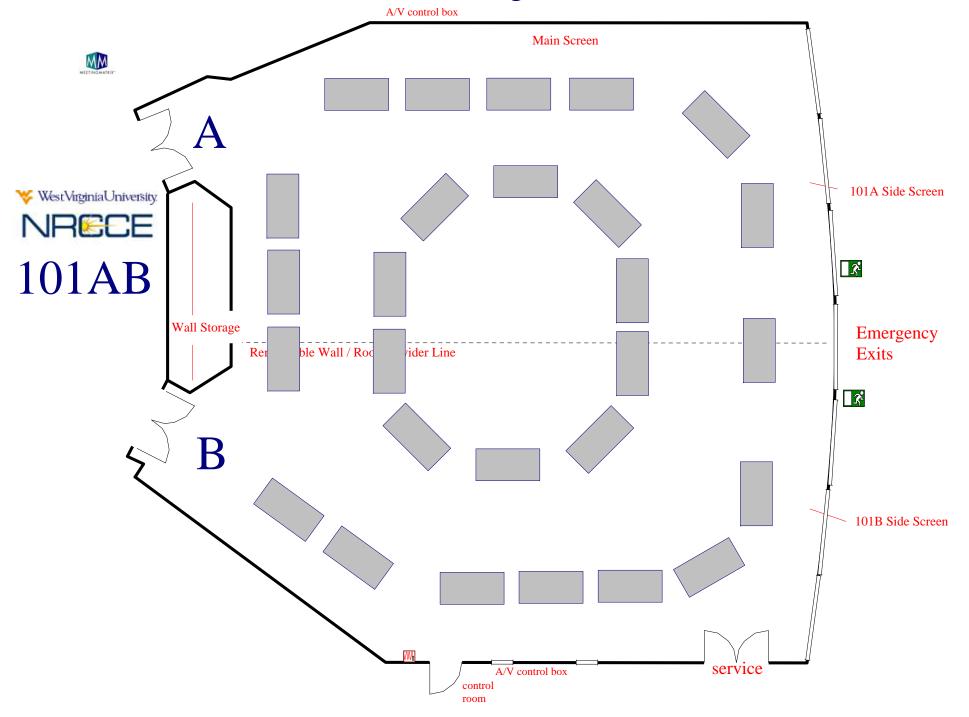

orage room A/V control box Shelf LCD Projector on AV Cart Shelf **Smart Board** Computer side exit

U-shaped for 12 Catering outside room WestVirginiaUniversity. NRECE Service Room 127 Entrance Storage closet Catering locked inside room Hidden door to 127 storage room A/V control box Shelf Shelf LCD Projector and AV Cart **Smart Board** Computer side exit

#### Luncheon for 25





## Conference Room 109

Room Information And Setups











# Conference Room Lobby

Room Information
And
Setups













# Custom Setups

#### Faculty Senate Setup



#### 101 AB: New Employee Welcome Reception



#### **CEMR Commencement Brunch**





#### **CEMR Advisory Board Meeting**



### Chemical Engineering Senior Design Setup



#### **Chinese Dignitaries**





#### Davis College 27 Exhibits



#### Custom Theater Setup for 70 plus Luncheon







#### Duel Screens Setup 64 plus Stage and Panelist



#### Multiple Screens: 124 Max Seating



#### WVU National Press Club Teleconference A/V control box Main Screen MEETINGMATRIX Press Seating 101A Side Screen WestVirginiaUniversity. Urbanski Macgrath 101AB **\_**K Sail Wall/ Banners Podium Wall Storag Handicap Emergency ble Wall / Room Divider Line **Exits** Reserve Seating 101B Side Screen Seating for 200 (202 plus 8 press actual) service A/V control box control room





#### 101A 40 Focus Group Clusters A/V control box Main Screen MEETINGMATRIX Podium LCD Projector Catering and AV Cart 101A Side Screen WestVirginiaUniversity. **Tables** 101AB \_**\_**X\* Wall Storag Emergency Removeable Wall / Room Divider Line **Exits** 101B S