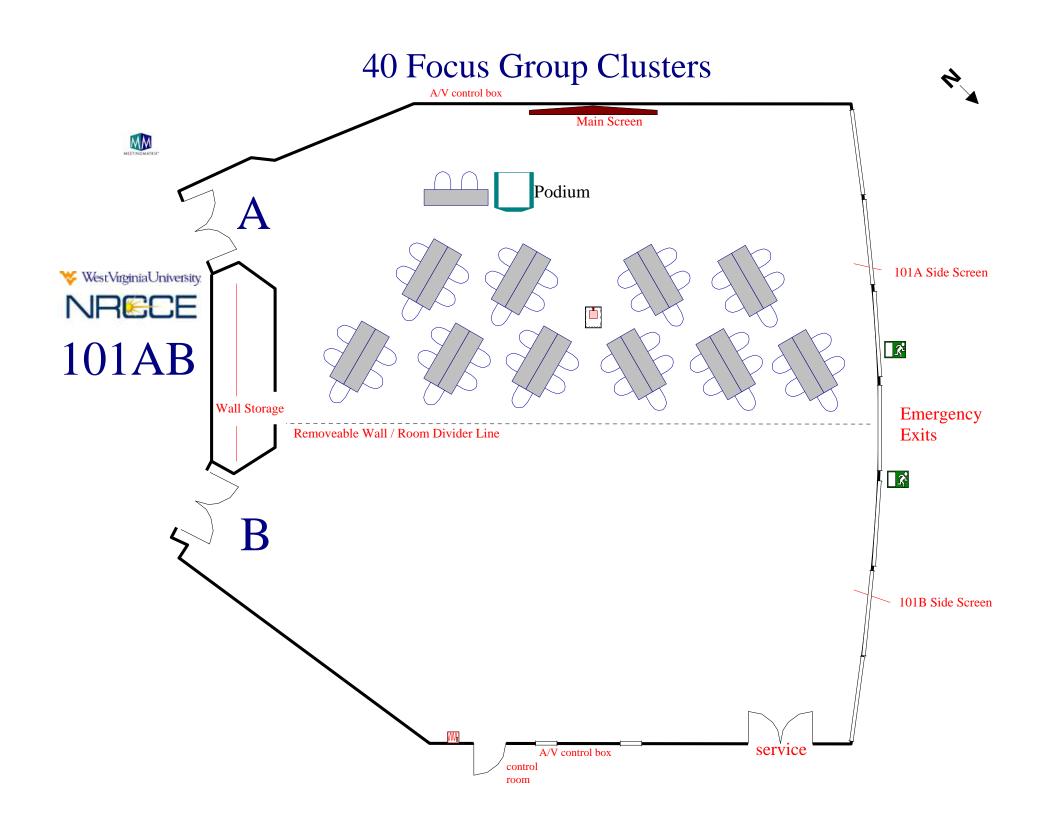

#### 101A 40 Focus Group Clusters A/V control box Main Screen MEETINGMATRIX Podium LCD Projector Catering and AV Cart 101A Side Screen WestVirginiaUniversity. **Tables** 101AB \_**\_**X\* Wall Storag Emergency Removeable Wall / Room Divider Line **Exits** 101B Side Screen **Catering Tables** A/V control box control room