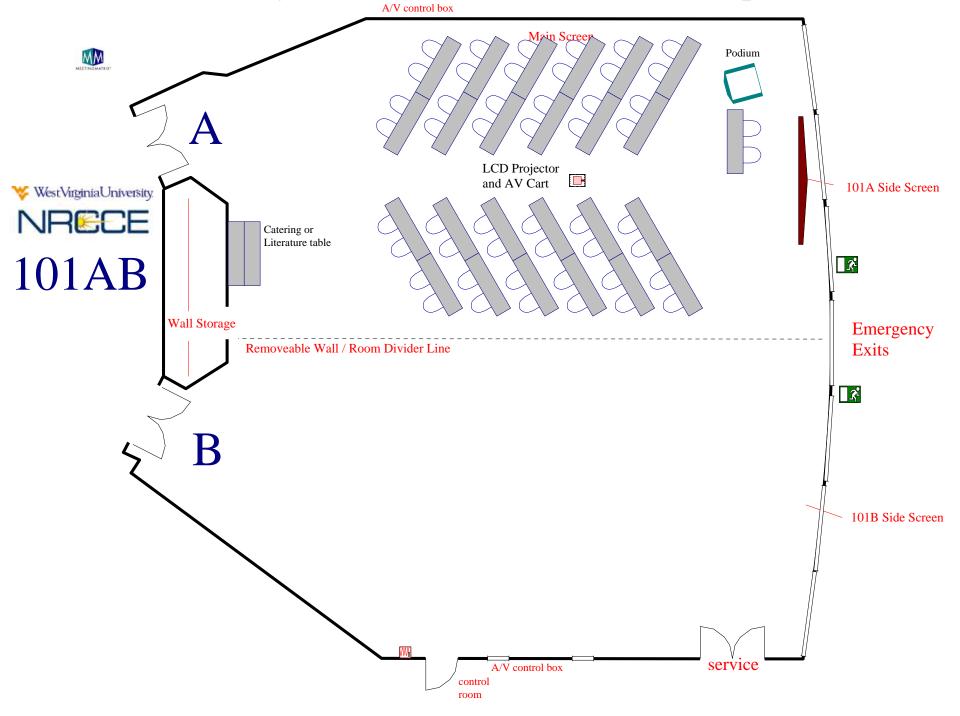

# CONFERENCE ROOMS PORTFOLIO For





# Conference Room 101AB

Room Information
And
Setups



#### Classroom for 100 attendees



#### Classroom for 144 attendees



### 101 AB: 60 Chevron Style



### Theater Style: Max seating 264



#### 120 Luncheon max



# Exhibit Displays: 30



Exhibit Displays: 43 Capacity



# Open Square Conference Style for 40 attendees



#### 101 A side: 50 Classroom - main screen



#### 101A side: 50 Classroom - side screen



# 101AB spaced 50 Classroom



# Chevron style for 50 attendees 101 A or B option



#### 101B side: 50 Classroom



# 101 B side: 30 U-shape



### 101 B side: 50 Luncheon



#### 101 A 50 Classroom / 101 B 50 Luncheon



# 101 A 30 U-shape / 101 B 30 Luncheon for 30



# Conference Room 125AB

Room Information
And
Setups



# Conference Style Closed Square for 12 attendees



# Large Conference Style for 16 attendees



#### Classroom for 30 attendees



# U-shape for 20



# Theater style for 60



# Chevron style for 16 attendees



# Luncheon for 30



#### Luncheon for 36



### Room Divider: Conference Closed Square 8 attendees each



# A Conference style 12 attendees / B Luncheon for 12



#### Split Classroom



# Conference Room 127

Room Information
And
Setups



Conference Style: Closed Square for 12 attendees



Classroom for 16 attendees Catering outside r