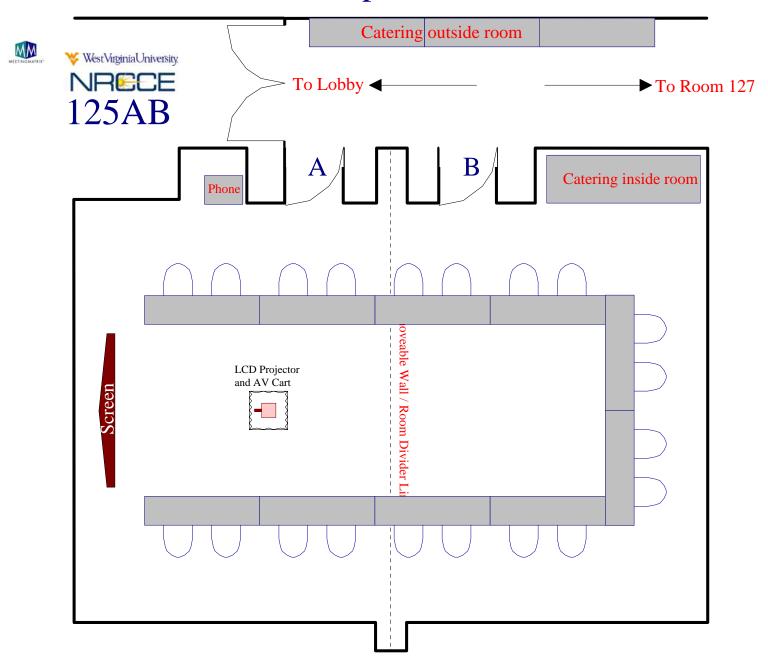

m for 144 attendees



### 101 AB: 60 Chevron Style



### Theater Style: Max seating 264



#### 120 Luncheon max



# Exhibit Displays: 30



Exhibit Displays: 43 Capacity



# Open Square Conference Style for 40 attendees



#### 101 A side: 50 Classroom - main screen



#### 101A side: 50 Classroom - side screen



# 101AB spaced 50 Classroom



# Chevron style for 50 attendees 101 A or B option



#### 101B side: 50 Classroom



# 101 B side: 30 U-shape



### 101 B side: 50 Luncheon



#### 101 A 50 Classroom / 101 B 50 Luncheon



# 101 A 30 U-shape / 101 B 30 Luncheon for 30



# Conference Room 125AB

Room Information
And
Setups



# Conference Style Closed Square for 12 attendees



# Large Conference Style for 16 attendees



#### Classroom for 30 attendees



# U-shape for 20



# Theater style for 60



# Chevron style for 16 attendees



# Luncheon for 30



#### Luncheon for 36



### Room Divider: Conference Closed Square 8 attendees each



# A Conference style 12 attendees / B Luncheon for 12



#### Split Classroom



# Conference Room 127

Room Information
And
Setups



Conference Style: Closed Square for 12 attendees



Classroom for 16 attendees Catering outside room WestVirginiaUniversity. NRECE Service **R**oom 127 Entrance Storage closet Catering locked inside room Hidden door to 127 storage room A/V control box Shelf Shelf LCD Projector on AV Cart **Smart Board** Computer side exit

#### Classroom for 22 attendees Catering outside room ₩estVirginiaUniversity. NRECE Service Room 127 Entrance Storage closet Catering locked inside room Hidden door to