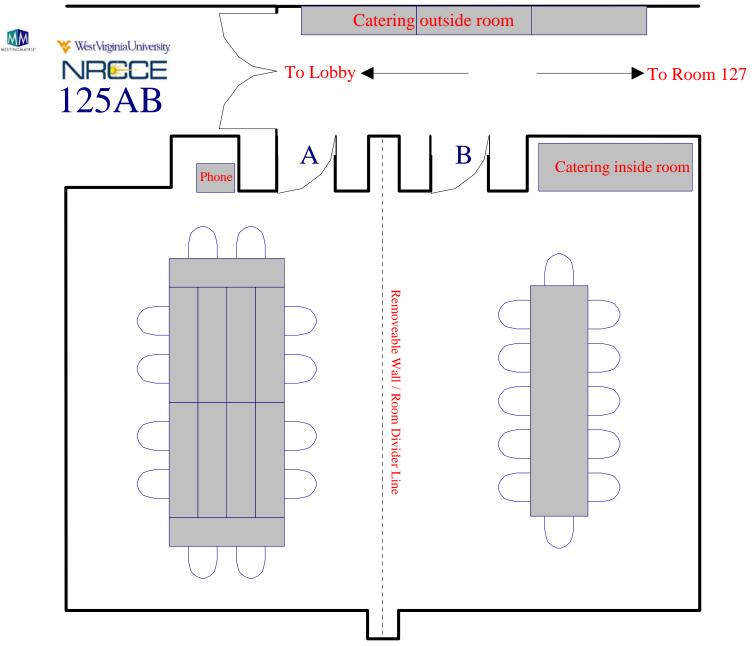

#### 101 A side: 50 Classroom - main screen



#### 101A side: 50 Classroom - side screen



# 101AB spaced 50 Classroom



# Chevron style for 50 attendees 101 A or B option



#### 101B side: 50 Classroom



# 101 B side: 30 U-shape



### 101 B side: 50 Luncheon



#### 101 A 50 Classroom / 101 B 50 Luncheon



# 101 A 30 U-shape / 101 B 30 Luncheon for 30



# Conference Room 125AB

Room Information
And
Setups



# Conference Style Closed Square for 12 attendees



# Large Conference Style for 16 attendees



#### Classroom for 30 attendees



# U-shape for 20



# Theater style for 60



# Chevron style for 16 attendees



# Luncheon for 30



#### Luncheon for 36



### Room Divider: Conference Closed Square 8 attendees each



# A Conference style 12 attendees / B Luncheon for 12



#### Split Classroom



# Conference Room 127

Room Information
And
Setups



Conference Style: Closed Square for 12 attendees



Classroom for 16 attendees Catering outside room WestVirginiaUniversity. NRECE Service **R**oom 127 Entrance Storage closet Catering locked inside room Hidden door to 127 storage room A/V control box Shelf Shelf LCD Projector on AV Cart **Smart Board** Computer side exit

#### Classroom for 22 attendees Catering outside room ₩estVirginiaUniversity. NRECE Service Room 127 Entrance Storage closet Catering locked inside room Hidden door to 127 storage room A/V control box Shelf LCD Projector Shelf on AV Cart **Smart Board** Computer side

exit

#### Chevron for 16 attendees



Theater style for 40 Catering outside room WestVirginiaUniversity. NRECE Service Room 1