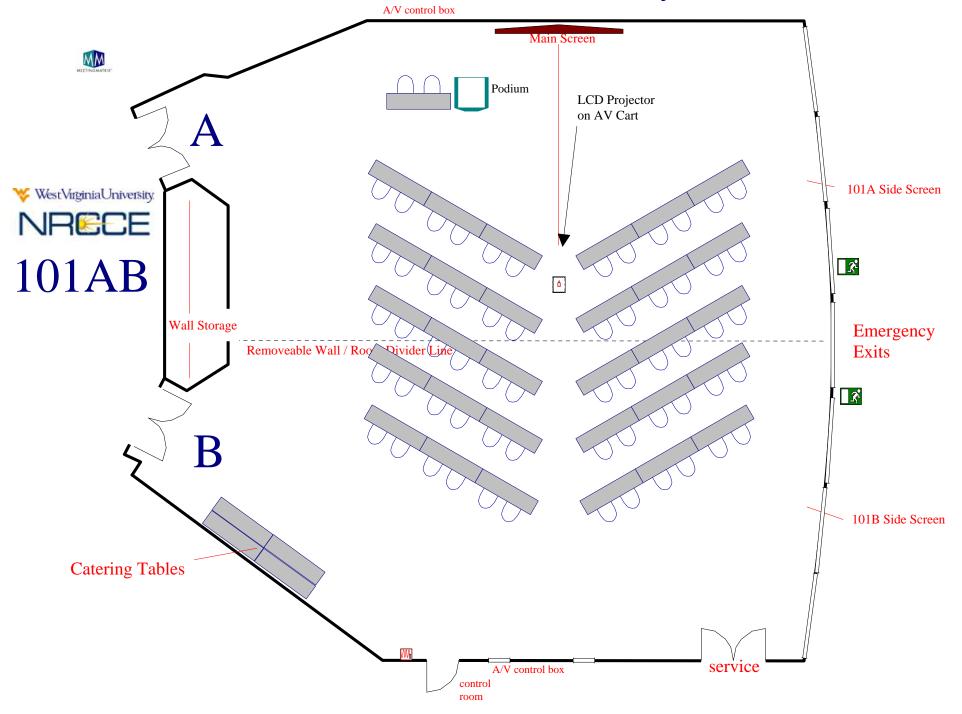

# CONFERENCE ROOMS PORTFOLIO For





# Conference Room 101AB

Room Information
And
Setups



#### Classroom for 100 attendees



#### Classroom for 144 attendees



### 101 AB: 60 Chevron Style



### Theater Style: Max seating 264



#### 120 Luncheon max



# Exhibit Displays: 30



Exhibit Displays: 43 Capacity



# Open Square Conference Style for 40 attendees



#### 101 A side: 50 Classroom - main screen



#### 101A side: 50 Classroom - side screen



# 101AB spaced 50 Classroom



# Chevron style for 50 attendees 101 A or B option



#### 101B side: 50 Classroom



# 101 B side: 30 U-shape



### 101 B side: 50 Luncheon



#### 101 A 50 Classroom / 101 B 50 Luncheon



# 101 A 30 U-shape / 101 B 30 Luncheon for 30



# Conference Room 125AB

Room Information
And
Setups



# Conference Style Closed Square for 12 attendees



# Large Conference Style for 16 attendees



#### Classroom for 30 attendees



# U-shape for 20



# Theater style for 60



# Chevron style for 16 at