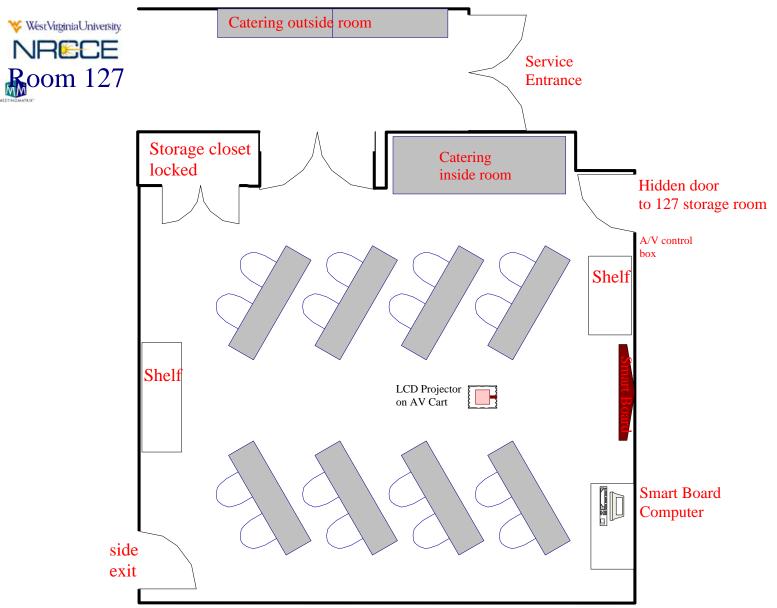

#### Classroom for 22 attendees Catering outside room ₩estVirginiaUniversity. NRECE Service Room 127 Entrance Storage closet Catering locked inside room Hidden door to 127 storage room A/V control box Shelf LCD Projector Shelf on AV Cart **Smart Board** Computer side

exit