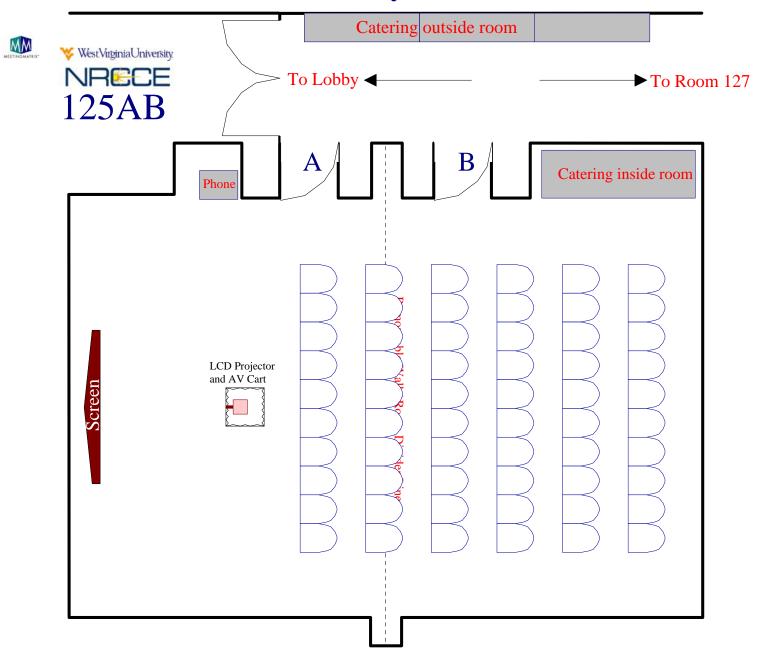

101 AB: 60 Chevron Style



### Theater Style: Max seating 264



#### 120 Luncheon max



# Exhibit Displays: 30



Exhibit Displays: 43 Capacity



# Open Square Conference Style for 40 attendees



#### 101 A side: 50 Classroom - main screen



#### 101A side: 50 Classroom - side screen



# 101AB spaced 50 Classroom



# Chevron style for 50 attendees 101 A or B option



#### 101B side: 50 Classroom



# 101 B side: 30 U-shape



### 101 B side: 50 Luncheon



#### 101 A 50 Classroom / 101 B 50 Luncheon



# 101 A 30 U-shape / 101 B 30 Luncheon for 30



# Conference Room 125AB

Room Information
And
Setups



# Conference Style Closed Square for 12 attendees



# Large Conference Style for 16 attendees



#### Classroom for 30 attendees



# U-shape for 20



# Theater style for 60



# Chevron style for 16 attendees



# Luncheon for 30



#### Luncheon for 36



### Room Divider: Conference Closed Square 8 attendees each



# A Conference style 12 attendees / B Luncheon for 12



#### Split Classroom



# Conference Room 127

Room Information
And
Setups



Conference Style: Closed Square for 12 attendees



Classroom for 16 attendees Catering outside room WestVirginiaUniversity. NRECE Service **R**oom 127 Entrance Storage closet Catering locked inside room Hidden door to 127 storage room A/V control box Shelf Shelf LCD Projector on AV Cart **Smart Board** Computer side exit

#### Classroom for 22 attendees Catering outside room ₩estVirginiaUniversity. NRECE Service Room 127 Entrance Storage closet Catering locked inside room Hidden door to 127 storage room A/V contr