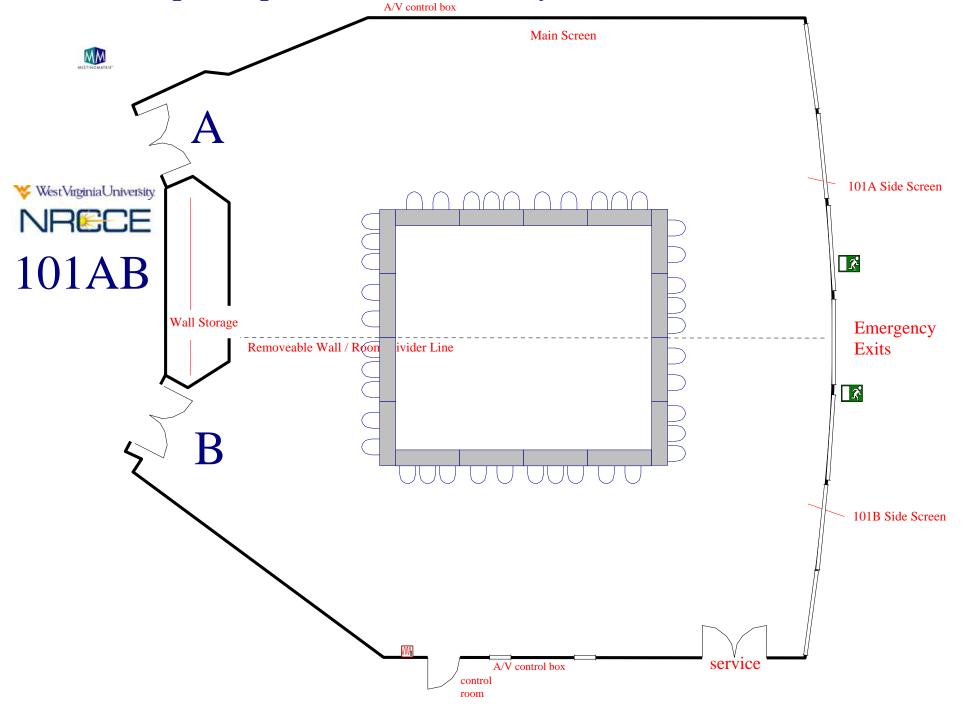

# CONFERENCE ROOMS PORTFOLIO For





# Conference Room 101AB

Room Information
And
Setups



#### Classroom for 100 attendees



#### Classroom for 144 attendees



### 101 AB: 60 Chevron Style



### Theater Style: Max seating 264



#### 120 Luncheon max



# Exhibit Displays: 30



Exhibit Displays: 43 Capacity



# Open Square Conference Style for 40 attendees



#### 101 A side: 50 Classroom - main screen



#### 101A side: 50 Classroom - side screen



# 101AB spaced 50 Classroom



# Chevron style for 50 attendees 101 A or B option



#### 101B side: 50 Classroom



# 101 B side: 30 U-shape



### 101 B side: 50 Luncheon



#### 101 A 50 Classroom / 101 B 50 Luncheon



# 101 A 30 U-shape / 101 B 30 Luncheon for 30



# Conference Room 125AB

Room Information
And
Setups



# Conference Style Closed Square for 12 attendees



# Large Conference Style for 16 attendees



#### Classroom for 30 attendees



# U-shape for 20



# Theater style for 60



# Chevron style for 16 attendees



# Luncheon for 30



#### Luncheon for 36



### Room Divider: Conference Closed Square 8 attendees each



# A Conference style 12 attendees / B Luncheon for 12