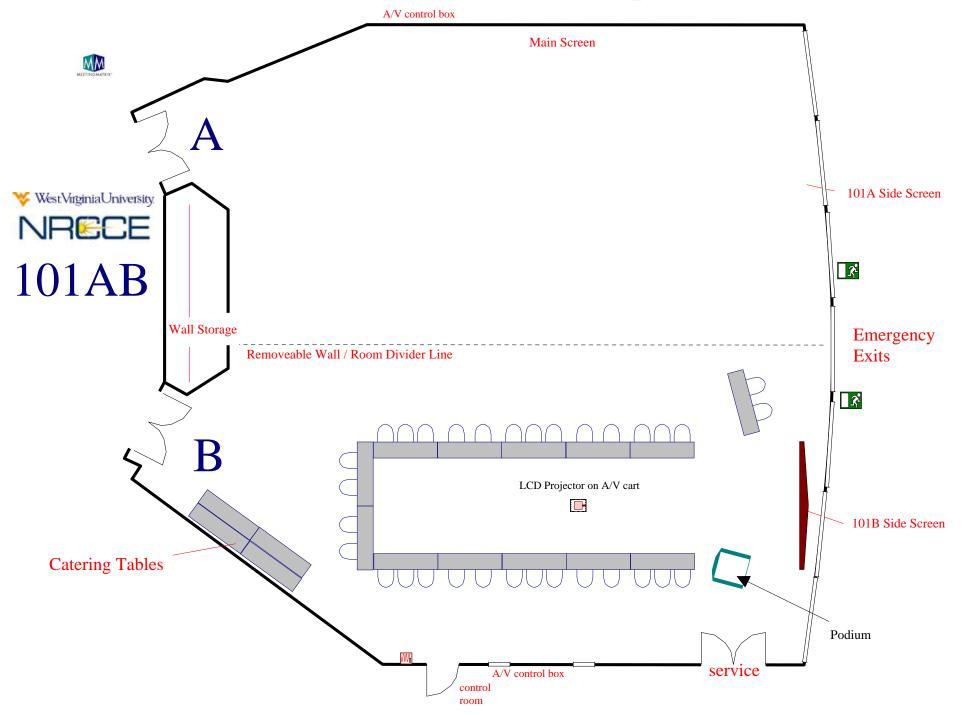

# CONFERENCE ROOMS PORTFOLIO For





# Conference Room 101AB

Room Information
And
Setups



#### Classroom for 100 attendees



#### Classroom for 144 attendees



### 101 AB: 60 Chevron Style



### Theater Style: Max seating 264



#### 120 Luncheon max



# Exhibit Displays: 30



Exhibit Displays: 43 Capacity



# Open Square Conference Style for 40 attendees



#### 101 A side: 50 Classroom - main screen



#### 101A side: 50 Classroom - side screen



# 101AB spaced 50 Classroom



# Chevron style for 50 attendees 101 A or B option



#### 101B side: 50 Classroom



# 101 B side: 30 U-shape



### 101 B side: 50 Luncheon



#### 101 A 50 Classroom / 101 B 50 Luncheon



# 101 A 30 U-shape / 101 B 30 Luncheon for 30



# Conference Room 125AB

Room Information
And
Setups



# Conference Style Closed Square for 12 attendees



# Large Conference Style for 16 attendees



#### Classroom for 30 attendees



# U-shape for 20



# Theater style for 60



# Chevron style for 16 attendees



# Luncheon for 30



#### Luncheon for 36



### Room Divider: Conference Closed Square 8 attendees each



# A Conference style 12 attendees / B Luncheon for 12



#### Split Classroom



# Conference Room 127

Room Information
And
Setups



Conference Style: Closed Square for 12 attendees



Classroom for 16 attendees Catering outside room WestVirginiaUniversity. NRECE Service **R**oom 127 Entra