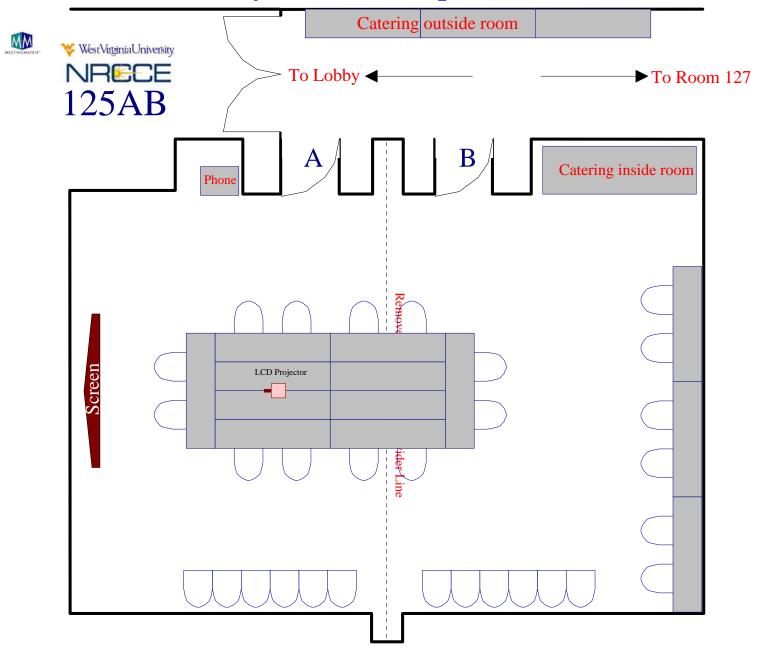

# Conference Style Closed Square for 12 attendees

# Large Conference Style for 16 attendees