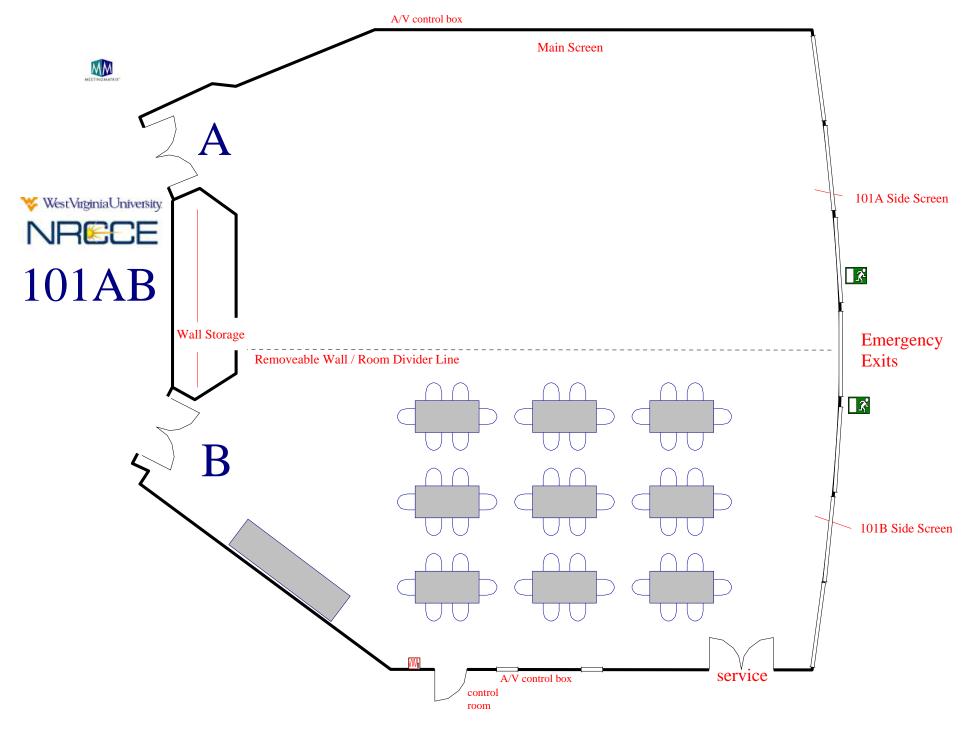

# CONFERENCE ROOMS PORTFOLIO For





# Conference Room 101AB

Room Information
And
Setups



#### Classroom for 100 attendees



#### Classroom for 144 attendees



### 101 AB: 60 Chevron Style



### Theater Style: Max seating 264



#### 120 Luncheon max



# Exhibit Displays: 30



Exhibit Displays: 43 Capacity



# Open Square Conference Style for 40 attendees



#### 101 A side: 50 Classroom - main screen



#### 101A side: 50 Classroom - side screen



# 101AB spaced 50 Classroom



# Chevron style for 50 attendees 101 A or B option



#### 101B side: 50 Classroom



# 101 B side: 30 U-shape



### 101 B side: 50 Luncheon



#### 101 A 50 Classroom / 101 B 50 Luncheon



# 101 A 30 U-shape / 101 B 30 Luncheon for 30



# Conference Room 125AB

Room Information
And
Setups



# Conference Style Closed Square for 12 attendees



# Large Conference Style for 16 attendees



#### Classroom for 30 attendees



# U-shape for 20



# Theater style for 60



# Chevron style for 16 attendees



# Luncheon for 30



#### Luncheon for 36



### Room Divider: Conference Closed Square 8 attendees each



# A Conference style 12 attendees / B Luncheon for 12



#### Split Classroom



# Conference Room 127

Room Information
And
Setups



Conference Style: Closed Square for 12 attendees



Classroom for 16 attendees Catering outside room WestVirginiaUniversity. NRECE Service **R**oom 127 Entrance Storage closet Catering loc