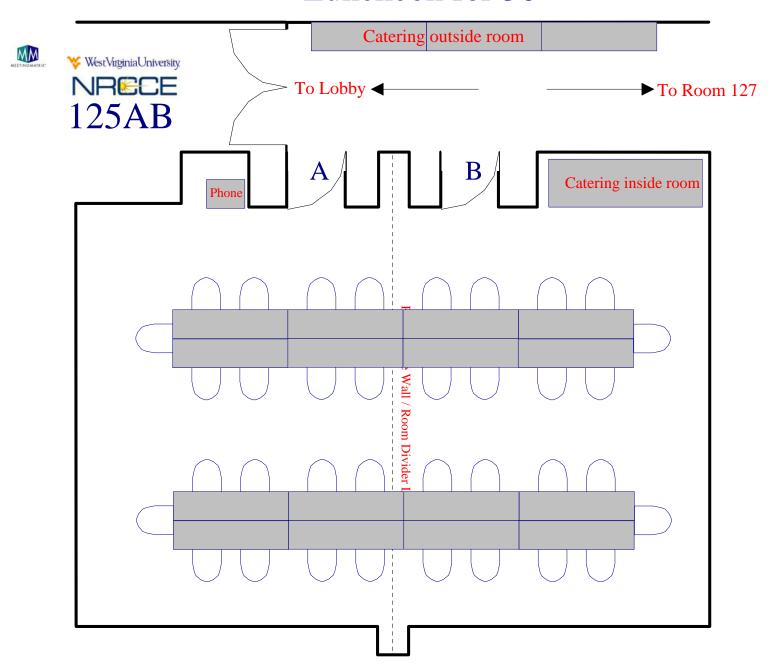

eon max



# Exhibit Displays: 30



Exhibit Displays: 43 Capacity



# Open Square Conference Style for 40 attendees



#### 101 A side: 50 Classroom - main screen



#### 101A side: 50 Classroom - side screen



# 101AB spaced 50 Classroom



# Chevron style for 50 attendees 101 A or B option



#### 101B side: 50 Classroom



# 101 B side: 30 U-shape



### 101 B side: 50 Luncheon



#### 101 A 50 Classroom / 101 B 50 Luncheon



# 101 A 30 U-shape / 101 B 30 Luncheon for 30



# Conference Room 125AB

Room Information
And
Setups



# Conference Style Closed Square for 12 attendees



# Large Conference Style for 16 attendees



#### Classroom for 30 attendees



# U-shape for 20



# Theater style for 60



# Chevron style for 16 attendees



# Luncheon for 30



#### Luncheon for 36



### Room Divider: Conference Closed Square 8 attendees each



# A Conference style 12 attendees / B Luncheon for 12



#### Split Classroom



# Conference Room 127

Room Information
And
Setups



Conference Style: Closed Square for 12 attendees



Classroom for 16 attendees Catering outside room WestVirginiaUniversity. NRECE Service **R**oom 127 Entrance Storage closet Catering locked inside room Hidden door to 127 storage room A/V control box Shelf Shelf LCD Projector on AV Cart **Smart Board** Computer side exit

#### Classroom for 22 attendees Catering outside room ₩estVirginiaUniversity. NRECE Service Room 127 Entrance Storage closet Catering locked inside room Hidden door to 127 storage room A/V control box Shelf LCD Projector Shelf on AV Cart **Smart Board** Computer side

exit