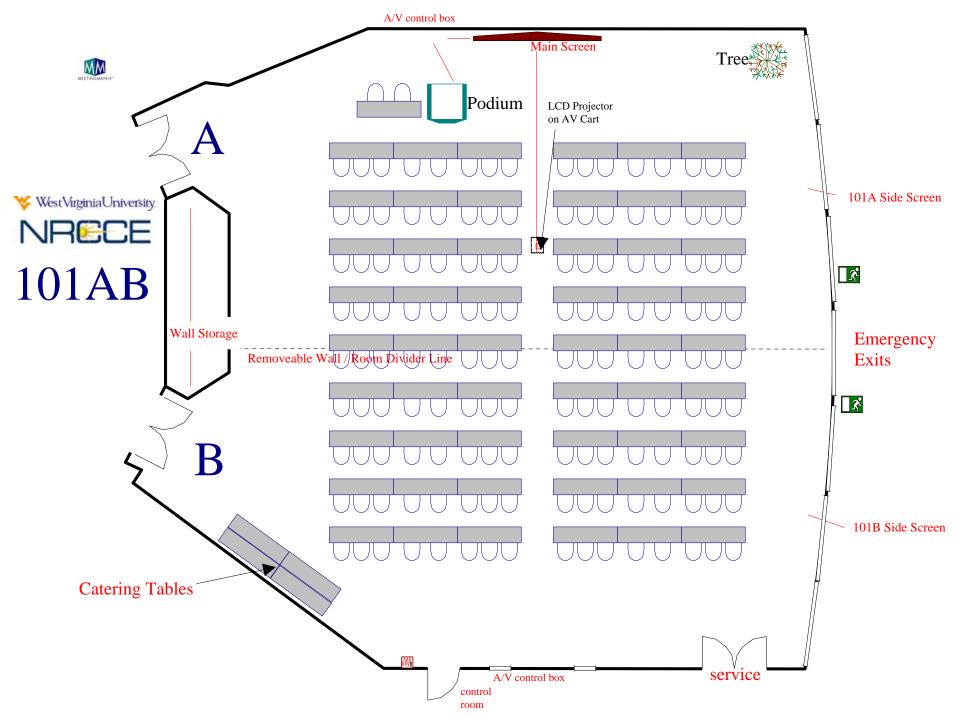

# CONFERENCE ROOMS PORTFOLIO For





# Conference Room 101AB

Room Information
And
Setups



#### Classroom for 100 attendees



#### Classroom for 144 attendees



### 101 AB: 60 Chevron Style



### Theater Style: Max seating 264



#### 120 Luncheon max



# Exhibit Displays: 30



Exhibit Displays: 43 Capacity



# Open Square Conference Style for 40 attendees



#### 101 A side: 50 Classroom - main screen



#### 101A side: 50 Classroom - side screen



# 101AB spaced 50 Classroom



# Chevron style for 50 attendees 101 A or B option



#### 101B side: 50 Classroom



# 101 B side: 30 U-shape



### 101 B side: 50 Luncheon



#### 101 A 50 Classroom / 101 B 50 Luncheon



# 101 A 30 U-shape / 101 B 30 Luncheon for 30



# Conference Room 125AB

Room Information
And
Setups



# Conference Style Closed Square for 12 attendees



# Large Conference Style for 16 attendees



#### Classroom for 30 attendees



# U-shape for 20



# Theater style for