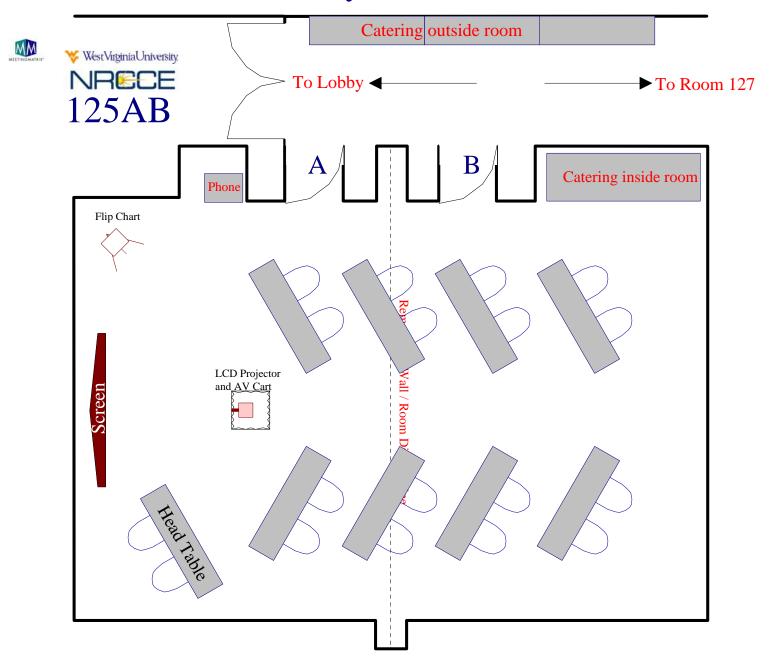

ater Style: Max seating 264



#### 120 Luncheon max



# Exhibit Displays: 30



Exhibit Displays: 43 Capacity



# Open Square Conference Style for 40 attendees



#### 101 A side: 50 Classroom - main screen



#### 101A side: 50 Classroom - side screen



# 101AB spaced 50 Classroom



# Chevron style for 50 attendees 101 A or B option



#### 101B side: 50 Classroom



# 101 B side: 30 U-shape



### 101 B side: 50 Luncheon



#### 101 A 50 Classroom / 101 B 50 Luncheon



# 101 A 30 U-shape / 101 B 30 Luncheon for 30



# Conference Room 125AB

Room Information
And
Setups



# Conference Style Closed Square for 12 attendees



# Large Conference Style for 16 attendees



#### Classroom for 30 attendees



# U-shape for 20



# Theater style for 60



# Chevron style for 16 attendees



# Luncheon for 30



#### Luncheon for 36



### Room Divider: Conference Closed Square 8 attendees each



# A Conference style 12 attendees / B Luncheon for 12



#### Split Classroom



# Conference Room 127

Room Information
And
Setups



Conference Style: Closed Square for 12 attendees



Classroom for 16 attendees Catering outside room WestVirginiaUniversity. NRECE Service **R**oom 127 Entrance Storage closet Catering locked inside room Hidden door to 127 storage room A/V control box Shelf Shelf LCD Projector on AV Cart **Smart Board** Computer side exit

#### Classroom for 22 attendees Catering outside room ₩estVirginiaUniversity. NRECE Service Room 127 Entrance Storage closet Catering locked inside room Hidden door to 127 storage room A/V control box Shelf LCD Projector Shelf on