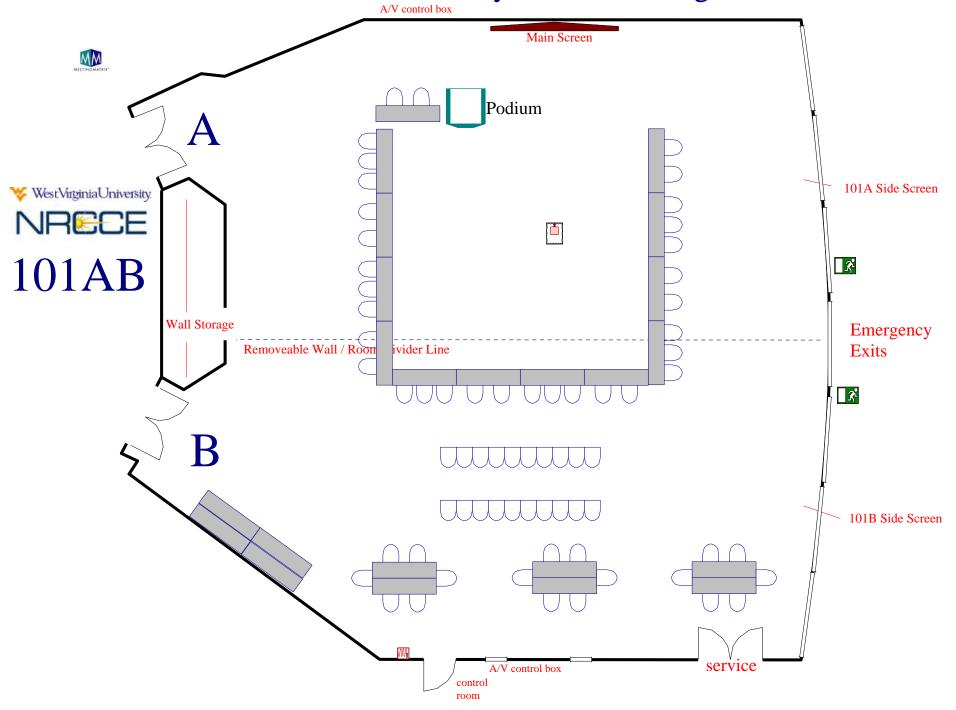

VirginiaUniversity. NRECE Service Room 127 Entrance Storage closet Catering locked inside room Hidden door to 127 storage room A/V control box Shelf LCD Projector on AV Cart Shelf **Smart Board** Computer side exit

U-shaped for 12 Catering outside room WestVirginiaUniversity. NRECE Service Room 127 Entrance Storage closet Catering locked inside room Hidden door to 127 storage room A/V control box Shelf Shelf LCD Projector and AV Cart **Smart Board** Computer side exit

#### Luncheon for 25





## Conference Room 109

Room Information And Setups











# Conference Room Lobby

Room Information
And
Setups













# Custom Setups

#### Faculty Senate Setup



#### 101 AB: New Employee Welcome Reception



#### **CEMR Commencement Brunch**





#### **CEMR Advisory Board Meeting**



### Chemical Engineering Senior Design Setup



#### **Chinese Dignitaries**





#### Davis College 27 Exhibits



#### Custom Theater Setup for 70 plus Luncheon







#### Duel Screens Setup 64 plus Stage and Panelist



#### Multiple Screens: 124 Max Seating



#### WVU National Press Club Teleconference A/V control box Main Screen MEETINGMATRIX Press Seating 101A Side Screen WestVirginiaUniversity. Urbanski Macgrath 101AB **\_**K Sail Wall/ Banners Podium Wall Storag Handicap Emergency ble Wall / Room Divider Line **Exits** Reserve Seating 101B Side Screen Seating for 200 (202 plus 8 press actual) service A/V control box control room





#### 101A 40 Focus Group Clusters A/V control box Main Screen MEETINGMATRIX Podium LCD Projector Catering and AV Cart 101A Side Screen WestVirgini