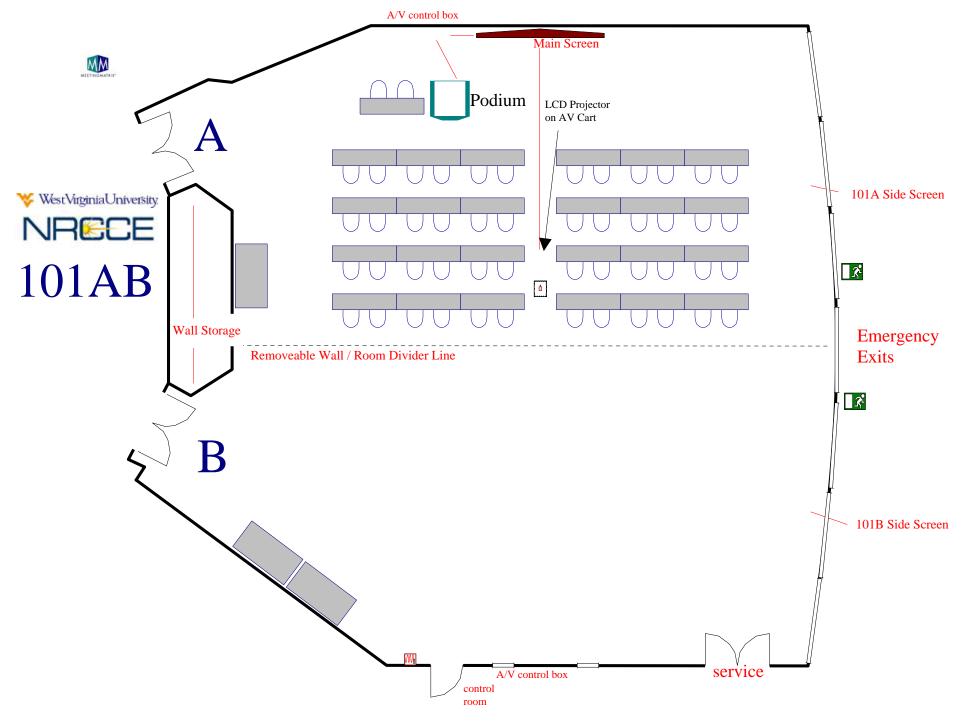

# CONFERENCE ROOMS PORTFOLIO For





# Conference Room 101AB

Room Information
And
Setups



#### Classroom for 100 attendees



#### Classroom for 144 attendees



### 101 AB: 60 Chevron Style



### Theater Style: Max seating 264



#### 120 Luncheon max



# Exhibit Displays: 30



Exhibit Displays: 43 Capacity



# Open Square Conference Style for 40 attendees



#### 101 A side: 50 Classroom - main screen



#### 101A side: 50 Classroom - side screen



# 101AB spaced 50 Classroom



# Chevron style for 50 attendees 101 A or B option



#### 101B side: 50 Classroom



# 101 B side: 30 U-shape



### 101 B side: 50 Luncheon



#### 101 A 50 Classroom / 101 B 50 Luncheon



# 101 A 30 U-shape / 101 B 30 Luncheon for 30



# Conference Room 125AB

Room Information
And
Setups



# Conference Style Closed Square for 12 attendees



# Large Conference Style for 16 attendees



#### Classroom for 30 attendees



# U-shape for 20



# Theater style for 60



# Chevron style for 16 attendees



# Luncheon for 30



#### Luncheon for 36



### Room Divider: Conference Closed Square 8 attendees each



# A Conference style 12 attendees / B Luncheon for 12



#### Split Classroom



# Conference Room 12