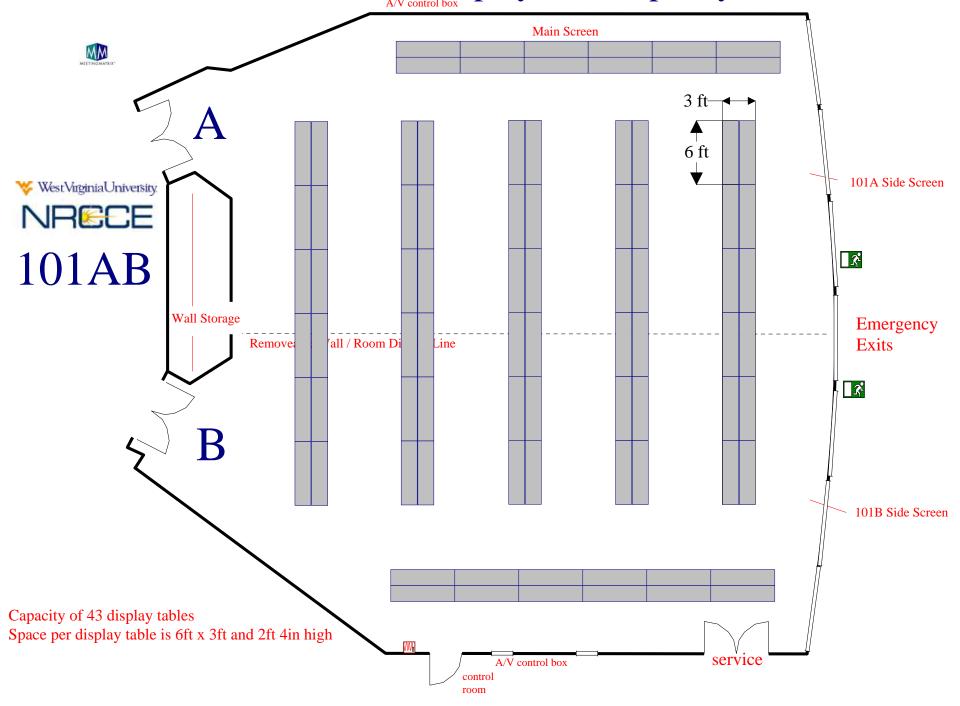

# CONFERENCE ROOMS PORTFOLIO For





# Conference Room 101AB

Room Information
And
Setups



#### Classroom for 100 attendees



#### Classroom for 144 attendees



### 101 AB: 60 Chevron Style



### Theater Style: Max seating 264



#### 120 Luncheon max



# Exhibit Displays: 30



Exhibit Displays: 43 Capacity



# Open Square Conference Style for 40 attendees



#### 101 A side: 50 Classroom - main screen



#### 101A side: 50 Classroom - side screen



# 101AB spaced 50 Classroom



# Chevron style for 50 attendees 101 A or B option



#### 101B side: 50 Classroom



# 101 B side: 30 U-shape



### 101 B side: 50 Luncheon



#### 101 A 50 Classroom / 101 B 50 Luncheon



# 101 A 30 U-shape / 101 B 30 Luncheon for 30



# Conference Room 125AB

Room Information
And
Setups



# Conference Style Closed Square for 12 attendees



# Large Conference Style for 16 attendees



#### Classroom for 30 attendees



# U-shape for 20



# Theater style for 60



# Chevron style for 16 attendees



# Luncheon for 30



#### Luncheon for 36



### Room Divider: Conference Closed Square 8 attendees each



# A