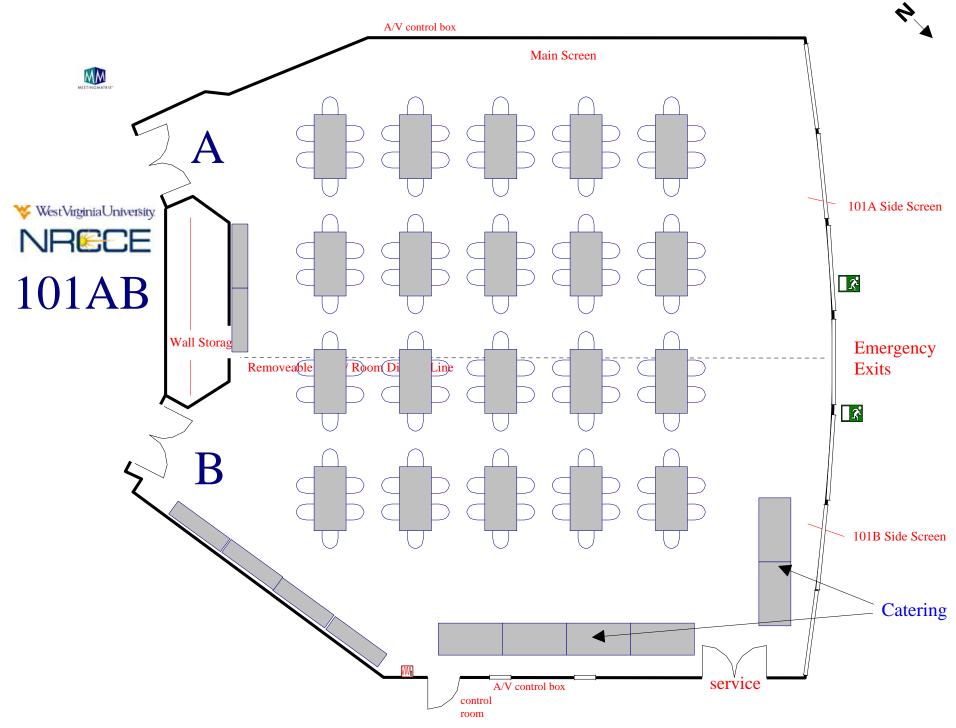

er style for 40 Catering outside room WestVirginiaUniversity. NRECE Service Room 127 Entrance Storage closet Catering locked inside room Hidden door to 127 storage room A/V control box Shelf LCD Projector on AV Cart Shelf **Smart Board** Computer side exit

U-shaped for 12 Catering outside room WestVirginiaUniversity. NRECE Service Room 127 Entrance Storage closet Catering locked inside room Hidden door to 127 storage room A/V control box Shelf Shelf LCD Projector and AV Cart **Smart Board** Computer side exit

#### Luncheon for 25





## Conference Room 109

Room Information And Setups











# Conference Room Lobby

Room Information
And
Setups













# Custom Setups

#### Faculty Senate Setup



#### 101 AB: New Employee Welcome Reception



#### **CEMR Commencement Brunch**





#### **CEMR Advisory Board Meeting**



### Chemical Engineering Senior Design Setup



#### **Chinese Dignitaries**





#### Davis College 27 Exhibits



#### Custom Theater Setup for 70 plus Luncheon







#### Duel Screens Setup 64 plus Stage and Panelist



#### Multiple Screens: 124 Max Seating



#### WVU National Press Club Teleconference A/V control box Main Screen MEETINGMATRIX Press Seating 101A Side Screen WestVirginiaUniversity. Urbanski Macgrath 101AB **\_**K Sail Wall/ Banners Podium Wall Storag Handicap Emergency ble Wall / Room Divider Line **Exits** Reserve Seating 101B Side Screen Seating for 200 (202 plus 8 press actual) service A/V control box control room





#### 101A 40 Focus Group Clusters A/V control box Main Screen MEETINGMATRIX Podium LCD Projector Caterin