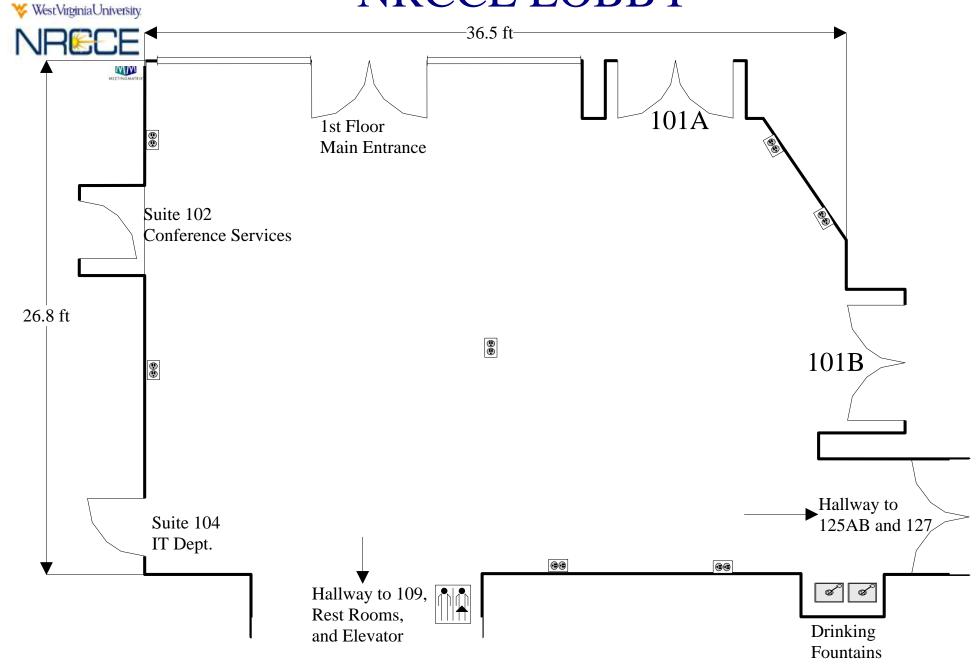

torage room A/V control box Shelf LCD Projector Shelf on AV Cart **Smart Board** Computer side

exit

#### Chevron for 16 attendees



Theater style for 40 Catering outside room WestVirginiaUniversity. NRECE Service Room 127 Entrance Storage closet Catering locked inside room Hidden door to 127 storage room A/V control box Shelf LCD Projector on AV Cart Shelf **Smart Board** Computer side exit

U-shaped for 12 Catering outside room WestVirginiaUniversity. NRECE Service Room 127 Entrance Storage closet Catering locked inside room Hidden door to 127 storage room A/V control box Shelf Shelf LCD Projector and AV Cart **Smart Board** Computer side exit

#### Luncheon for 25





## Conference Room 109

Room Information And Setups











# Conference Room Lobby

Room Information
And
Setups













# Custom Setups

#### Faculty Senate Setup



#### 101 AB: New Employee Welcome Reception



#### **CEMR Commencement Brunch**





#### **CEMR Advisory Board Meeting**



### Chemical Engineering Senior Design Setup



#### **Chinese Dignitaries**





#### Davis College 27 Exhibits



#### Custom Theater Setup for 70 plus Luncheon







#### Duel Screens Setup 64 plus Stage and Panelist



#### Multiple Screens: 124 Max Seating



#### WVU National Press Club Teleconference A/V control box Main Screen MEETINGMATRIX Press Seating 101A Side Screen WestVirginiaUniversity. Urbanski Macgrath 101AB **\_**K Sail Wall/ Banners Podium Wall Storag Handicap Emergency ble Wall / Room Divider Line **Exits** Reserve Seating 101B Side Screen Seating for 200 (202 plus 8 press actual) servic