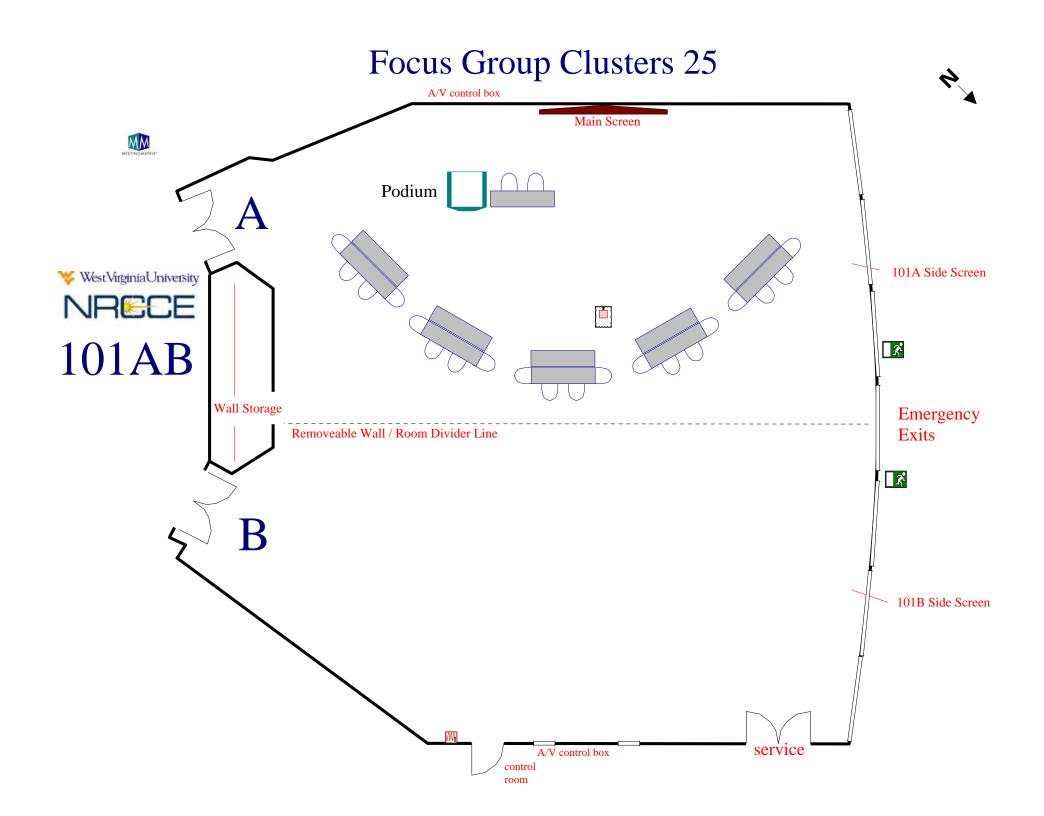

#### 101A 40 Focus Group Clusters A/V control box Main Screen MEETINGMATRIX Podium LCD Projector Catering and AV Cart 101A Side Screen WestVirginiaUniversity. **Tables** 101AB \_**\_**X\* Wall Storag Emergency Removeable Wall / Room Divider Line **Exits** 101B Side Screen **Catering Tables** A/V control box control room