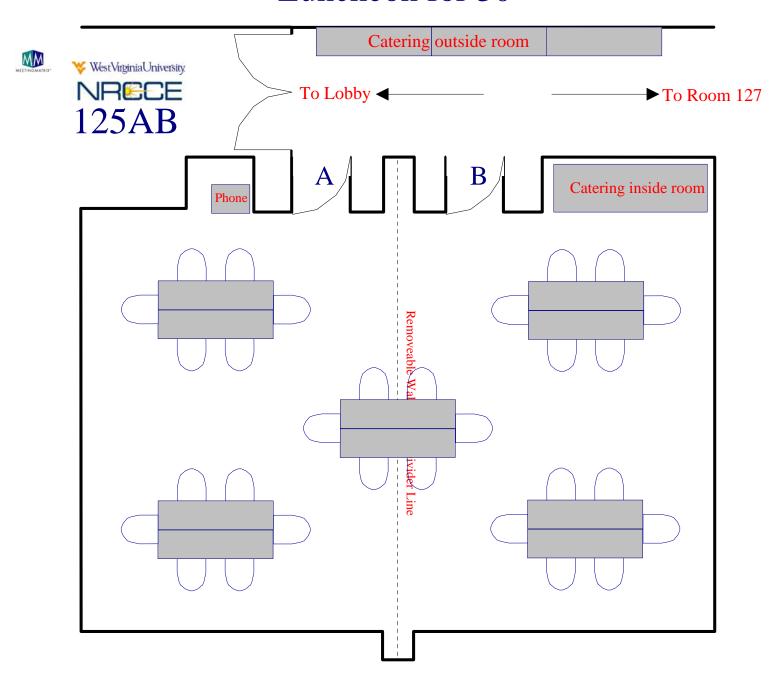

ng 264



#### 120 Luncheon max



# Exhibit Displays: 30



Exhibit Displays: 43 Capacity



# Open Square Conference Style for 40 attendees



#### 101 A side: 50 Classroom - main screen



#### 101A side: 50 Classroom - side screen



# 101AB spaced 50 Classroom



# Chevron style for 50 attendees 101 A or B option



#### 101B side: 50 Classroom



# 101 B side: 30 U-shape



### 101 B side: 50 Luncheon



#### 101 A 50 Classroom / 101 B 50 Luncheon



# 101 A 30 U-shape / 101 B 30 Luncheon for 30



# Conference Room 125AB

Room Information
And
Setups



# Conference Style Closed Square for 12 attendees



# Large Conference Style for 16 attendees



#### Classroom for 30 attendees



# U-shape for 20



# Theater style for 60



# Chevron style for 16 attendees



# Luncheon for 30



#### Luncheon for 36



### Room Divider: Conference Closed Square 8 attendees each



# A Conference style 12 attendees / B Luncheon for 12



#### Split Classroom



# Conference Room 127

Room Information
And
Setups



Conference Style: Closed Square for 12 attendees



Classroom for 16 attendees Catering outside room WestVirginiaUniversity. NRECE Service **R**oom 127 Entrance Storage closet Catering locked inside room Hidden door to 127 storage room A/V control box Shelf Shelf LCD Projector on AV Cart **Smart Board** Computer side exit

#### Classroom for 22 attendees Catering outside room ₩estVirginiaUniversity. NRECE Service Room 127 Entrance Storage closet Catering locked inside room Hidden door to 127 storage room A/V control box Shelf LCD Projector Shelf on AV Cart **Smart Board