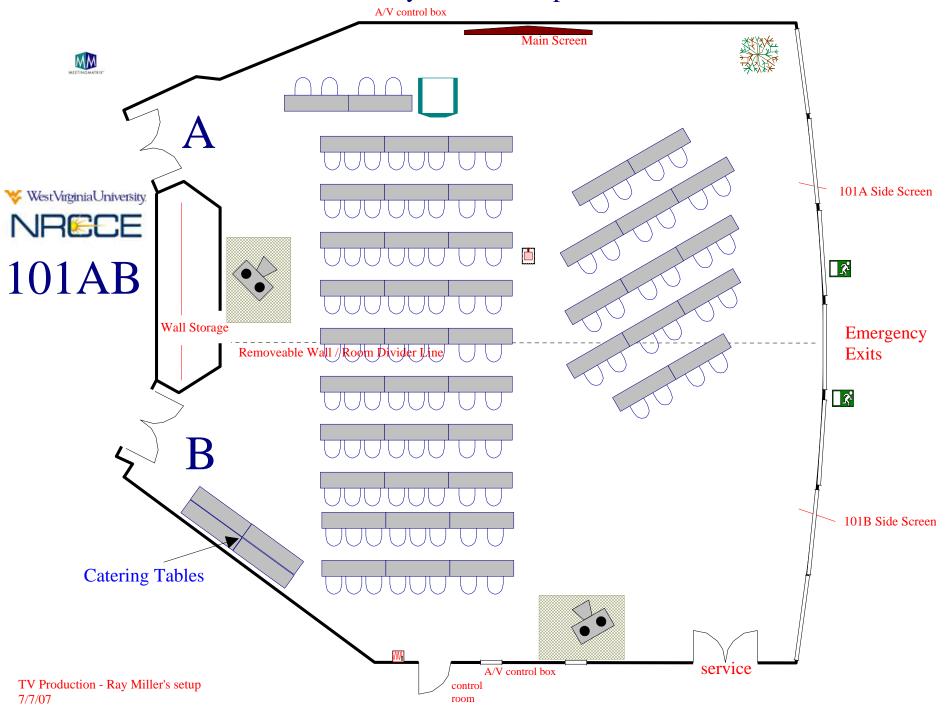

AV Cart **Smart Board** Computer side

exit

#### Chevron for 16 attendees



Theater style for 40 Catering outside room WestVirginiaUniversity. NRECE Service Room 127 Entrance Storage closet Catering locked inside room Hidden door to 127 storage room A/V control box Shelf LCD Projector on AV Cart Shelf **Smart Board** Computer side exit

U-shaped for 12 Catering outside room WestVirginiaUniversity. NRECE Service Room 127 Entrance Storage closet Catering locked inside room Hidden door to 127 storage room A/V control box Shelf Shelf LCD Projector and AV Cart **Smart Board** Computer side exit

#### Luncheon for 25





## Conference Room 109

Room Information And Setups











# Conference Room Lobby

Room Information
And
Setups













# Custom Setups

#### Faculty Senate Setup



#### 101 AB: New Employee Welcome Reception



#### **CEMR Commencement Brunch**





#### **CEMR Advisory Board Meeting**



### Chemical Engineering Senior Design Setup



#### **Chinese Dignitaries**





#### Davis College 27 Exhibits



#### Custom Theater Setup for 70 plus Luncheon







#### Duel Screens Setup 64 plus Stage and Panelist



#### Multiple Screens: 124 Max Seating



#### WVU National Press Club Teleconference A/V control box Main Screen MEETINGMATRIX Press Seating 101A Side Screen WestVirginiaUniversity. Urbanski Macgrath 101AB **\_**K Sail Wall/ Banners Podium Wall Storag Handicap Emergency ble Wall / Room Divider Line **Exits** Reserve Seating 101B Side Screen Seating for 200 (202 plus 8 press actual) service A/V control box control room





#### 101A 40 Focus G