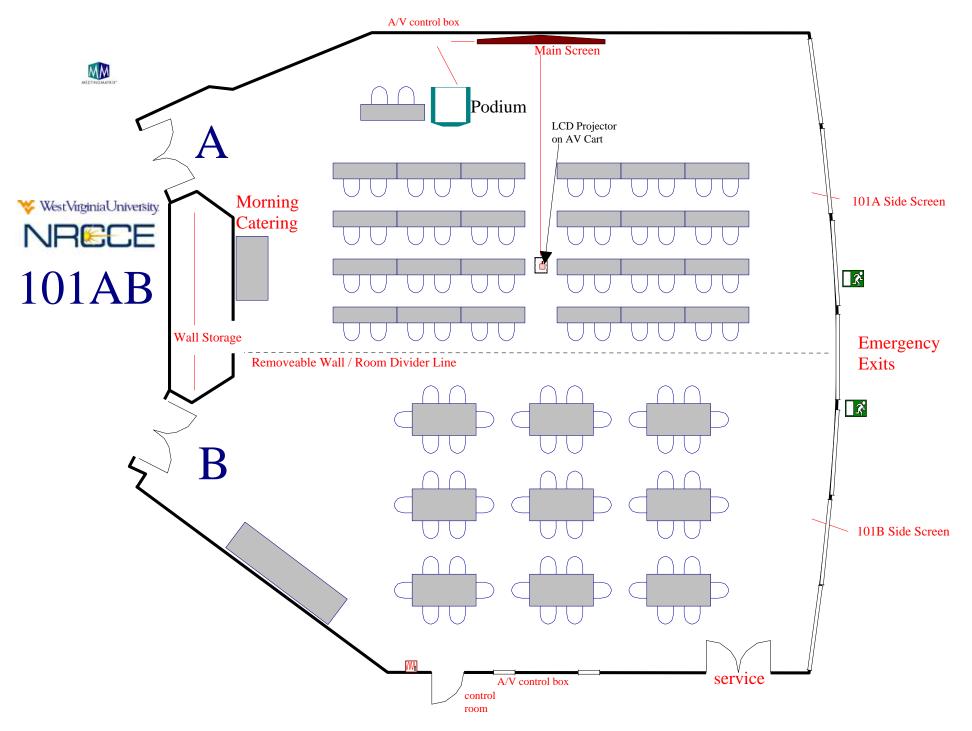

# CONFERENCE ROOMS PORTFOLIO For





# Conference Room 101AB

Room Information
And
Setups



#### Classroom for 100 attendees



#### Classroom for 144 attendees



### 101 AB: 60 Chevron Style



### Theater Style: Max seating 264



#### 120 Luncheon max



# Exhibit Displays: 30



Exhibit Displays: 43 Capacity



# Open Square Conference Style for 40 attendees



#### 101 A side: 50 Classroom - main screen



#### 101A side: 50 Classroom - side screen



# 101AB spaced 50 Classroom



# Chevron style for 50 attendees 101 A or B option



#### 101B side: 50 Classroom



# 101 B side: 30 U-shape



### 101 B side: 50 Luncheon



#### 101 A 50 Classroom / 101 B 50 Luncheon



# 101 A 30 U-shape / 101 B 30 Luncheon for 30



# Conference Room 125AB

Room Information
And
Setups



# Conference Style Closed Square for 12 attendees



# Large Conference Style for 16 attendees



#### Classroom for 30 attendees



# U-shape for 20



# Theater style for 60



# Chevron style for 16 attendees



# Luncheon for 30



#### Luncheon for 36



### Room Divider: Conference Closed Square 8 attendees each



# A Conference style 12 attendees / B Luncheon for 12



#### Split Classroom



# Conference Room 127

Room Information
And
Setups



Conference Style: Closed Square for 12 attendees



Classroom for 16 attendees Catering outside room WestVirginiaUniversity. NRECE Service **R**oom 127 Entrance Storage closet Catering locked inside room Hidden door to 127 storage room