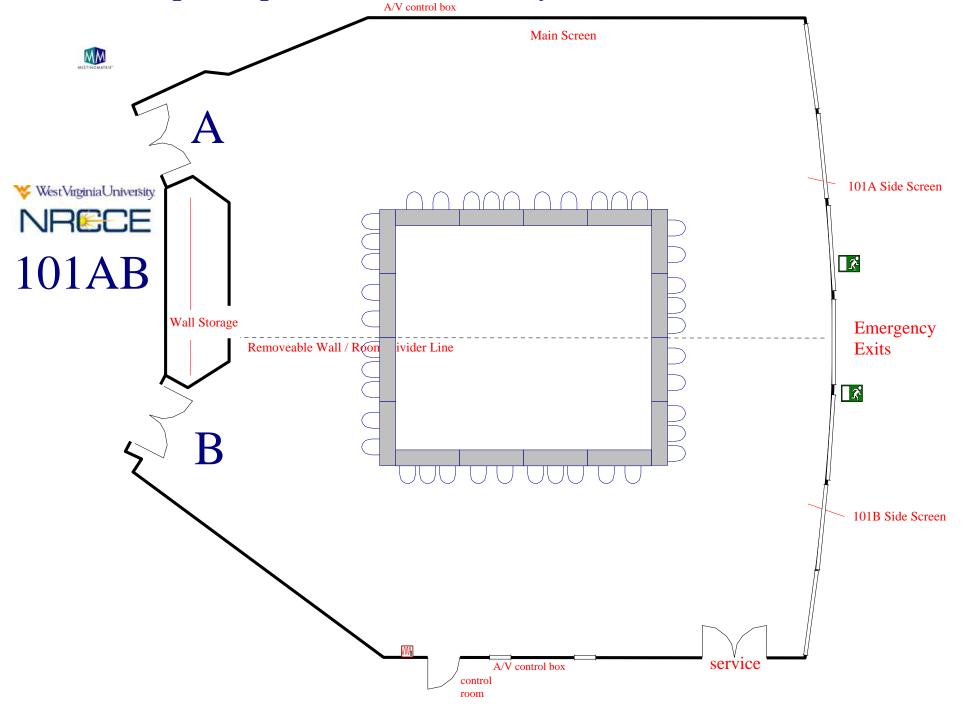

# CONFERENCE ROOMS PORTFOLIO For





# Conference Room 101AB

Room Information
And
Setups



#### Classroom for 100 attendees



#### Classroom for 144 attendees



#### 101 AB: 60 Chevron Style



#### Theater Style: Max seating 264



#### 100 Luncheon



#### 120 Luncheon max



# Exhibit Displays: 30



Exhibit Displays: 43 Capacity



# Open Square Conference Style for 40 attendees



#### 101 A side: 50 Classroom - main screen



#### 101A side: 50 Classroom - side screen



# 101AB spaced 50 Classroom



# Chevron style for 50 attendees 101 A or B option



#### 101B side: 50 Classroom



# 101 B side: 30 U-shape



#### 101 B side: 50 Luncheon



#### 101 A 50 Classroom / 101 B 50 Luncheon



# 101 A 30 U-shape / 101 B 30 Luncheon for 30



# Conference Room 125AB

Room Information
And
Setups



# Conference Style Closed Square for 12 attendees



# Large Conference Style for 16 attendees



#### Classroom for 30 attendees



# U-shape for 20



# Theater style for 60



# Chevron style for 16 attendees



# Luncheon for 30



#### Luncheon for 36



#### Room Divider: Conference Closed Square 8 attendees each



# A Conference style 12 attendees / B Luncheon for 1