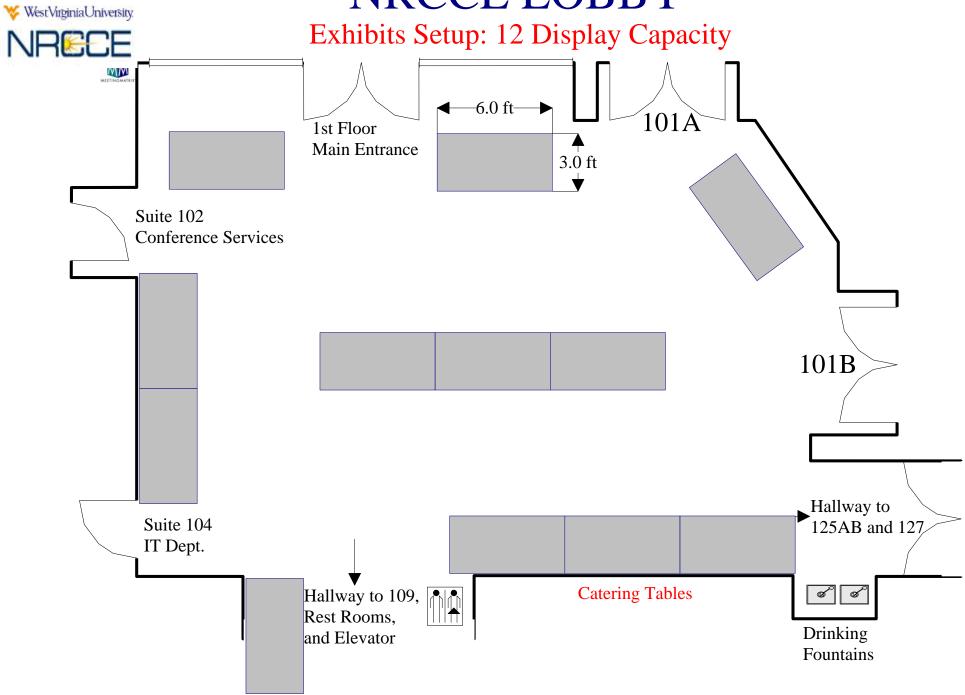

# Conference Room Lobby

Room Information
And
Setups

# Exhibit Displays: 30

Exhibit Displays: 43 Capacity