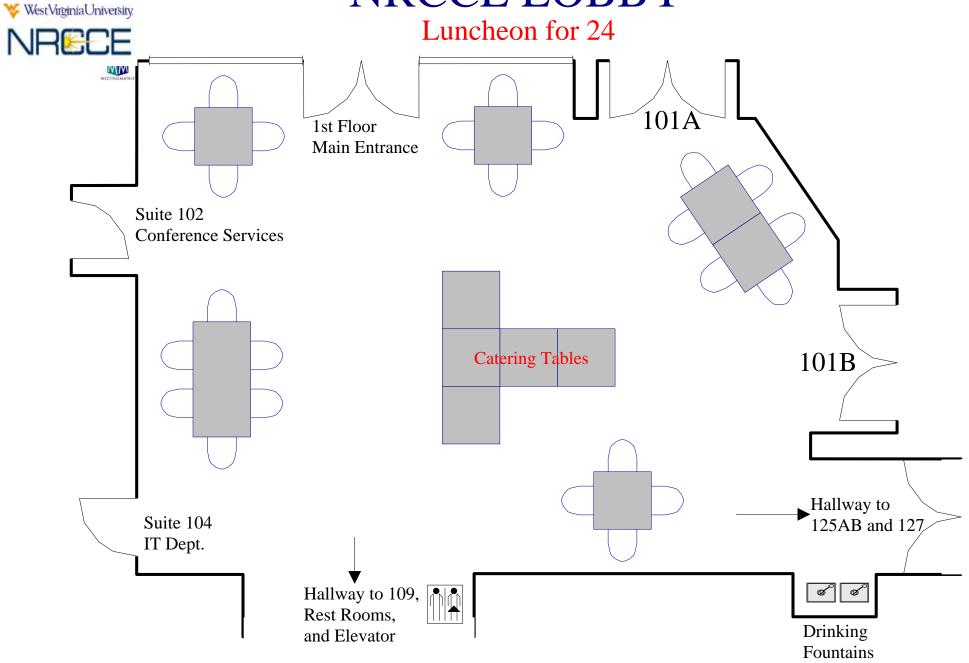

rage room A/V control box Shelf LCD Projector Shelf on AV Cart **Smart Board** Computer side

exit

#### Chevron for 16 attendees



Theater style for 40 Catering outside room WestVirginiaUniversity. NRECE Service Room 127 Entrance Storage closet Catering locked inside room Hidden door to 127 storage room A/V control box Shelf LCD Projector on AV Cart Shelf **Smart Board** Computer side exit

U-shaped for 12 Catering outside room ₩estVirginiaUniversity. NRECE Service Room 127 Entrance Storage closet Catering locked inside room Hidden door to 127 storage room A/V control box Shelf Shelf LCD Projector and AV Cart **Smart Board** Computer side exit

#### Luncheon for 25



## Conference Room 109

Room Information And Setups











# Conference Room Lobby

Room Information
And
Setups













# Custom Setups

#### Faculty Senate Setup



#### 101 AB: New Employee Welcome Reception



#### **CEMR Commencement Brunch**



#### Holiday Open House



#### **CEMR Advisory Board Meeting**



### Chemical Engineering Senior Design Setup



#### **Chinese Dignitaries**



#### Engineering FEST 22 Exhibits



#### Davis College 27 Exhibits



#### Custom Theater Setup for 70 plus Luncheon



#### HR Setup Request - Custom



#### Duel Screens Setup 64 plus Stage and Panelist



#### Multiple Screens: 124 Max Seating