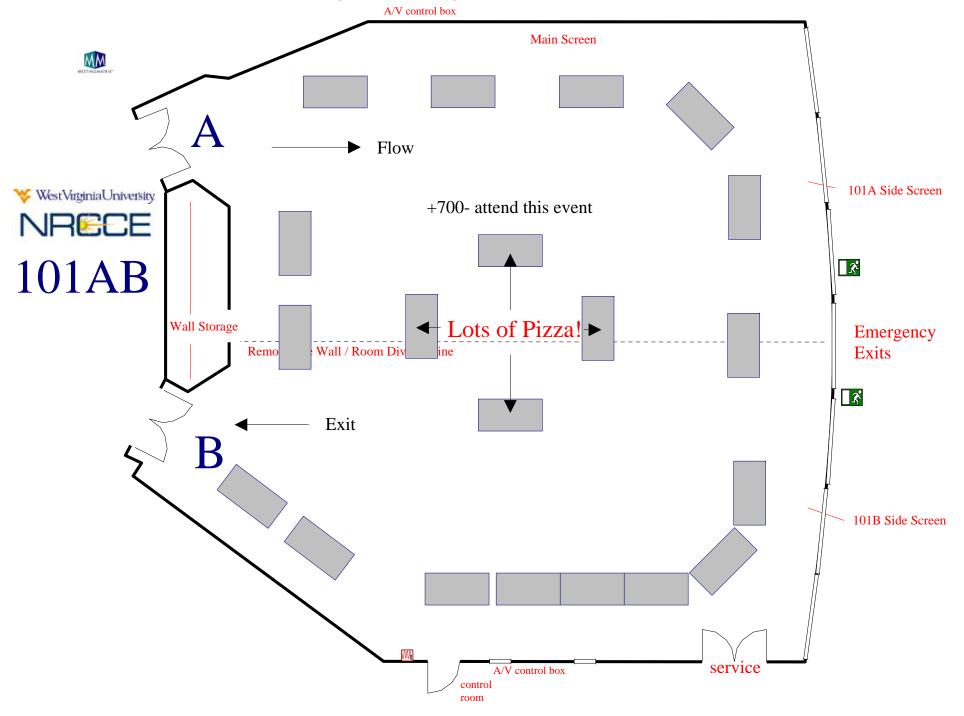

ox Shelf LCD Projector on AV Cart Shelf **Smart Board** Computer side exit

U-shaped for 12 Catering outside room ₩estVirginiaUniversity. NRECE Service Room 127 Entrance Storage closet Catering locked inside room Hidden door to 127 storage room A/V control box Shelf Shelf LCD Projector and AV Cart **Smart Board** Computer side exit

#### Luncheon for 25



## Conference Room 109

Room Information And Setups











# Conference Room Lobby

Room Information
And
Setups













# Custom Setups

#### Faculty Senate Setup



#### 101 AB: New Employee Welcome Reception



#### **CEMR Commencement Brunch**



#### Holiday Open House



#### **CEMR Advisory Board Meeting**



### Chemical Engineering Senior Design Setup



#### **Chinese Dignitaries**



#### Engineering FEST 22 Exhibits



#### Davis College 27 Exhibits



#### Custom Theater Setup for 70 plus Luncheon



#### HR Setup Request - Custom



#### Duel Screens Setup 64 plus Stage and Panelist



#### Multiple Screens: 124 Max Seating