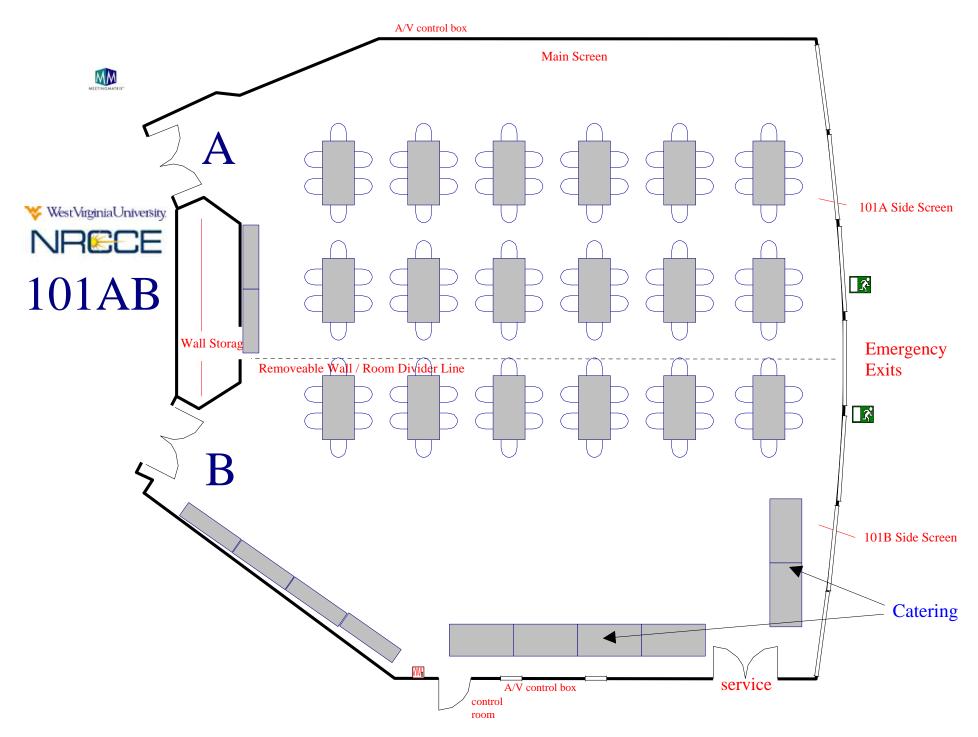

ater style for 40 Catering outside room WestVirginiaUniversity. NRECE Service Room 127 Entrance Storage closet Catering locked inside room Hidden door to 127 storage room A/V control box Shelf LCD Projector on AV Cart Shelf **Smart Board** Computer side exit

U-shaped for 12 Catering outside room ₩estVirginiaUniversity. NRECE Service Room 127 Entrance Storage closet Catering locked inside room Hidden door to 127 storage room A/V control box Shelf Shelf LCD Projector and AV Cart **Smart Board** Computer side exit

#### Luncheon for 25



## Conference Room 109

Room Information And Setups











# Conference Room Lobby

Room Information
And
Setups













# Custom Setups

#### Faculty Senate Setup



#### 101 AB: New Employee Welcome Reception



#### **CEMR Commencement Brunch**



#### Holiday Open House



#### **CEMR Advisory Board Meeting**



### Chemical Engineering Senior Design Setup



#### **Chinese Dignitaries**



#### Engineering FEST 22 Exhibits



#### Davis College 27 Exhibits



#### Custom Theater Setup for 70 plus Luncheon



#### HR Setup Request - Custom



#### Duel Screens Setup 64 plus Stage and Panelist



#### Multiple Screens: 124 Max Seating