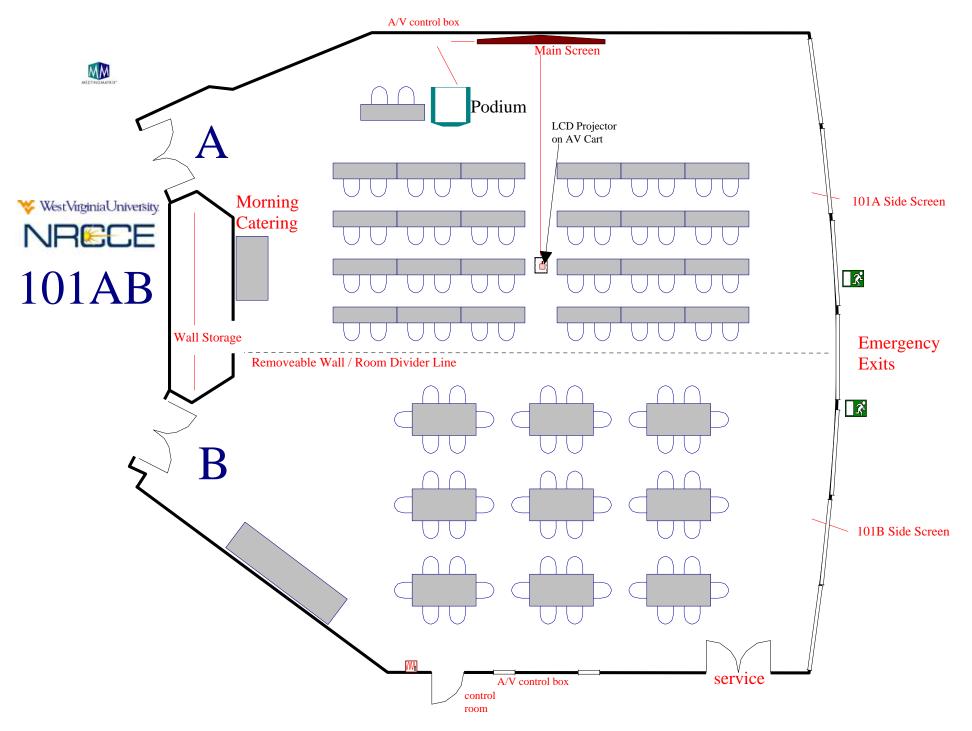

# CONFERENCE ROOMS PORTFOLIO For





# Conference Room 101AB

Room Information
And
Setups



#### Classroom for 100 attendees



#### Classroom for 144 attendees



#### 101 AB: 60 Chevron Style



#### Theater Style: Max seating 264



#### 100 Luncheon



#### 120 Luncheon max



# Exhibit Displays: 30



Exhibit Displays: 43 Capacity



# Open Square Conference Style for 40 attendees



#### 101 A side: 50 Classroom - main screen



#### 101A side: 50 Classroom - side screen



# 101AB spaced 50 Classroom



# Chevron style for 50 attendees 101 A or B option



#### 101B side: 50 Classroom



# 101 B side: 30 U-shape



#### 101 B side: 50 Luncheon



#### 101 A 50 Classroom / 101 B 50 Luncheon



# 101 A 30 U-shape / 101 B 30 Luncheon for 30



# Conference Room 125AB

Room Information
And
Setups



# Conference Style Closed Square for 12 attendees



# Large Conference Style for 16 attendees



#### Classroom for 30 attendees



# U-shape for 20



# Theater style for 60



# Chevron style for 16 attendees



# Luncheon for 30



#### Luncheon for 36



#### Room Divider: Conference Closed Square 8 attendees each



# A Conference style 12 attendees / B Luncheon for 12



# Conference Room 127

Room Information
And
Setups



Conference Style: Closed Square for 12 attendees



Classroom for 16 attendees Catering outside room WestVirginiaUniversity. NRECE Service **R**oom 127 Entrance Storage closet Catering locked inside room Hidden door to 127 storage room A/V control box Shelf