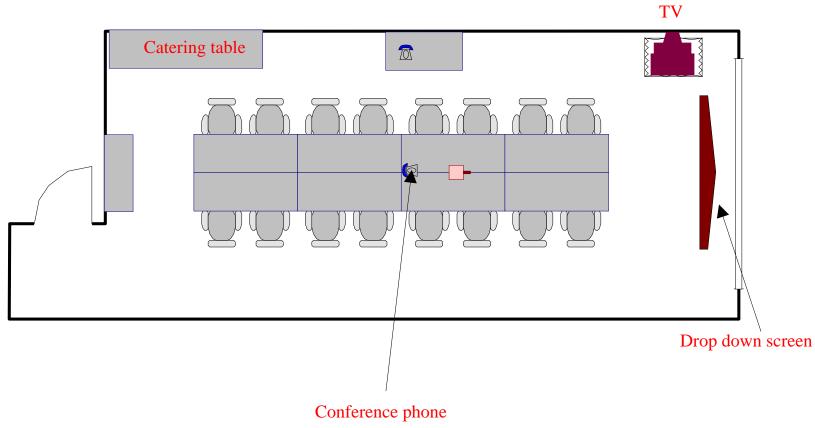

rage closet Catering locked inside room Hidden door to 127 storage room A/V control box Shelf LCD Projector Shelf on AV Cart **Smart Board** Computer side

exit

#### Chevron for 16 attendees



Theater style for 40 Catering outside room WestVirginiaUniversity. NRECE Service Room 127 Entrance Storage closet Catering locked inside room Hidden door to 127 storage room A/V control box Shelf LCD Projector on AV Cart Shelf **Smart Board** Computer side exit

U-shaped for 12 Catering outside room ₩estVirginiaUniversity. NRECE Service Room 127 Entrance Storage closet Catering locked inside room Hidden door to 127 storage room A/V control box Shelf Shelf LCD Projector and AV Cart **Smart Board** Computer side exit

#### Luncheon for 25



## Conference Room 109

Room Information And Setups











# Conference Room Lobby

Room Information
And
Setups













# Custom Setups

#### Faculty Senate Setup



#### 101 AB: New Employee Welcome Reception



#### **CEMR Commencement Brunch**



#### Holiday Open House



#### **CEMR Advisory Board Meeting**



### Chemical Engineering Senior Design Setup



#### **Chinese Dignitaries**



#### Engineering FEST 22 Exhibits



#### Davis College 27 Exhibits



#### Custom Theater Setup for 70 plus Luncheon



#### HR Setup Request - Custom



#### Duel Screens Setup 64 plus Stage and Panelist



#### Multiple Screens: 124 Max Seating