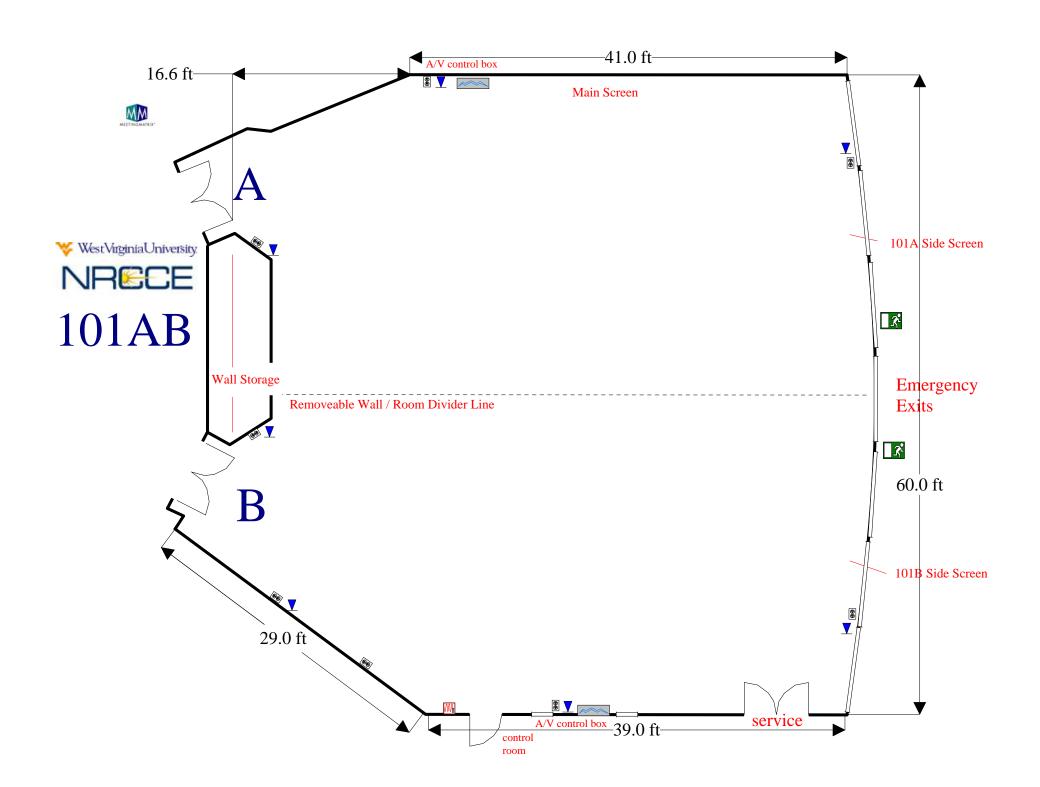

# CONFERENCE ROOMS PORTFOLIO For





# Conference Room 101AB

Room Information
And
Setups



#### Classroom for 100 attendees



#### Classroom for 144 attendees



#### 101 AB: 60 Chevron Style



#### Theater Style: Max seating 264



#### 100 Luncheon



#### 120 Luncheon max



# Exhibit Displays: 30



Exhibit Displays: 43 Capacity



# Open Square Conference Style for 40 attendees



#### 101 A side: 50 Classroom - main screen



#### 101A side: 50 Classroom - side screen



# 101AB spaced 50 Classroom



# Chevron style for 50 attendees 101 A or B option



#### 101B side: 50 Classroom



# 101 B side: 30 U-shape



#### 101 B side: 50 Luncheon



#### 101 A 50 Classroom / 101 B 50 Luncheon



# 101 A 30 U-shape / 101 B 30 Luncheon for 30



# Conference Room 125AB

Room Information
And
Setups



# Conference Style Closed Square for 12 attendees



# Large Conference Styl