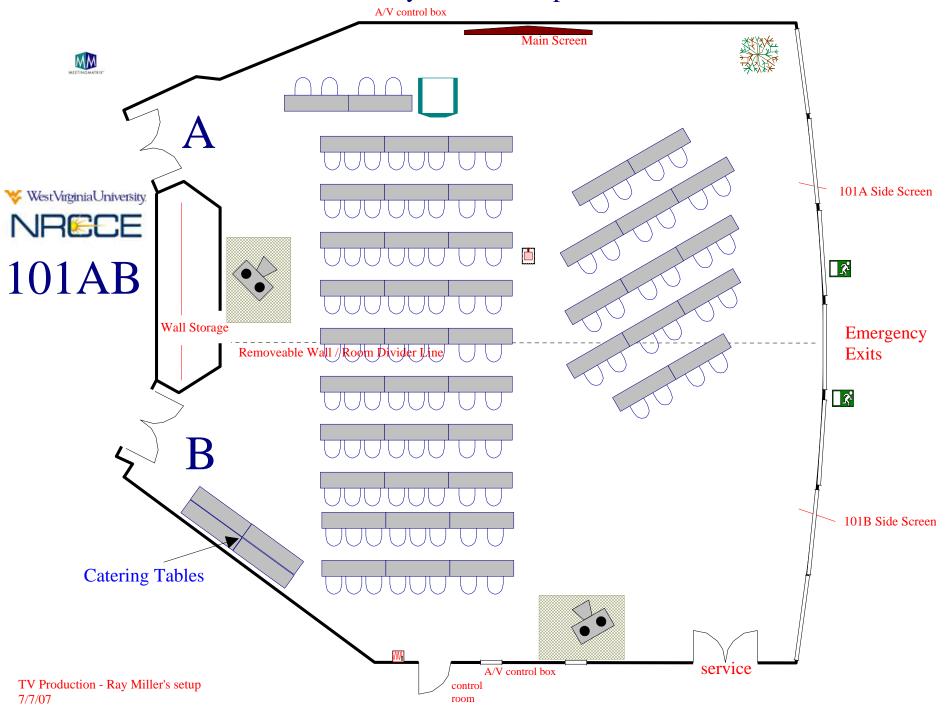

on AV Cart **Smart Board** Computer side

exit

#### Chevron for 16 attendees



Theater style for 40 Catering outside room WestVirginiaUniversity. NRECE Service Room 127 Entrance Storage closet Catering locked inside room Hidden door to 127 storage room A/V control box Shelf LCD Projector on AV Cart Shelf **Smart Board** Computer side exit

U-shaped for 12 Catering outside room ₩estVirginiaUniversity. NRECE Service Room 127 Entrance Storage closet Catering locked inside room Hidden door to 127 storage room A/V control box Shelf Shelf LCD Projector and AV Cart **Smart Board** Computer side exit

#### Luncheon for 25



## Conference Room 109

Room Information And Setups











# Conference Room Lobby

Room Information
And
Setups













# Custom Setups

#### Faculty Senate Setup



#### 101 AB: New Employee Welcome Reception



#### **CEMR Commencement Brunch**



#### Holiday Open House



#### **CEMR Advisory Board Meeting**



### Chemical Engineering Senior Design Setup



#### **Chinese Dignitaries**



#### Engineering FEST 22 Exhibits



#### Davis College 27 Exhibits



#### Custom Theater Setup for 70 plus Luncheon



#### HR Setup Request - Custom



#### Duel Screens Setup 64 plus Stage and Panelist



#### Multiple Screens: 124 Max Seating