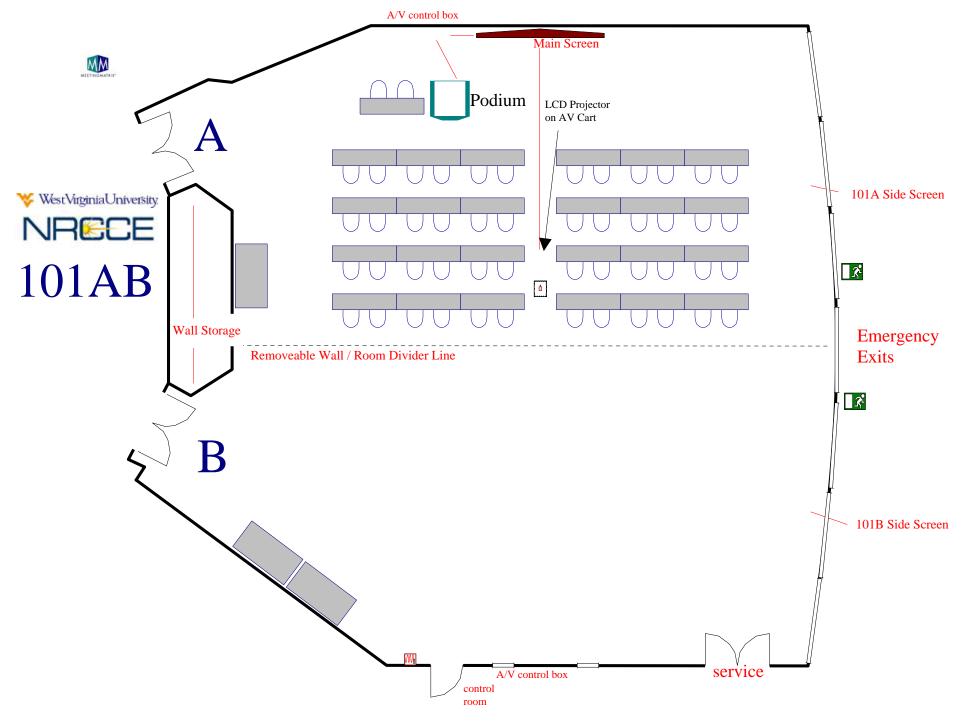

# CONFERENCE ROOMS PORTFOLIO For





# Conference Room 101AB

Room Information
And
Setups



#### Classroom for 100 attendees



#### Classroom for 144 attendees



#### 101 AB: 60 Chevron Style



#### Theater Style: Max seating 264



#### 100 Luncheon



#### 120 Luncheon max



# Exhibit Displays: 30



Exhibit Displays: 43 Capacity



# Open Square Conference Style for 40 attendees



#### 101 A side: 50 Classroom - main screen



#### 101A side: 50 Classroom - side screen



# 101AB spaced 50 Classroom



# Chevron style for 50 attendees 101 A or B option



#### 101B side: 50 Classroom



# 101 B side: 30 U-shape



#### 101 B side: 50 Luncheon



#### 101 A 50 Classroom / 101 B 50 Luncheon



# 101 A 30 U-shape / 101 B 30 Luncheon for 30



# Conference Room 125AB

Room Information
And
Setups



# Conference Style Closed Square for 12 attendees



# Large Conference Style for 16 attendees



#### Classroom for 30 attendees



# U-shape for 20



# Theater style for 60



# Chevron style for 16 attendees



# Luncheon for 30



#### Luncheon for 36



#### Room Divider: Conference Closed Square 8 attendees each



# A Conference style 12 attendees / B Luncheon for 12



# Conference Room 127

Room Information
An