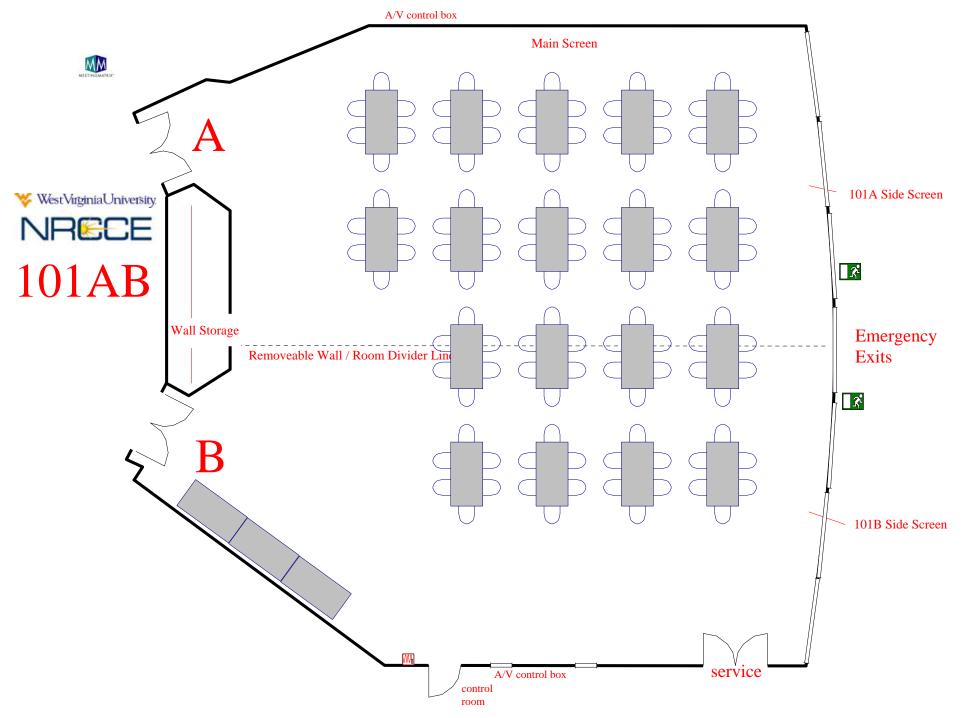

# CONFERENCE ROOMS PORTFOLIO For





# Conference Room 101AB

Room Information
And
Setups



#### Classroom for 100 attendees



#### Classroom for 144 attendees



#### 101 AB: 60 Chevron Style



#### Theater Style: Max seating 264



#### 100 Luncheon



#### 120 Luncheon max



# Exhibit Displays: 30



Exhibit Displays: 43 Capacity



# Open Square Conference Style for 40 attendees



#### 101 A side: 50 Classroom - main screen



#### 101A side: 50 Classroom - side screen



# 101AB spaced 50 Classroom



# Chevron style for 50 attendees 101 A or B option



#### 101B side: 50 Classroom



# 101 B side: 30 U-shape



#### 101 B side: 50 Luncheon



#### 101 A 50 Classroom / 101 B 50 Luncheon



# 101 A 30 U-shape / 101 B 30 Luncheon for 30



# Conference Room 125AB

Room Information
And
Setups



# Conference Style Closed Square for 12 attendees



# Large Conference Style for 16 attendees



#### Classroom for 30 attendees



# U-shape for 20



# Theater style for 60



# Chevron style for 16 attendees



# Luncheon for 30



####