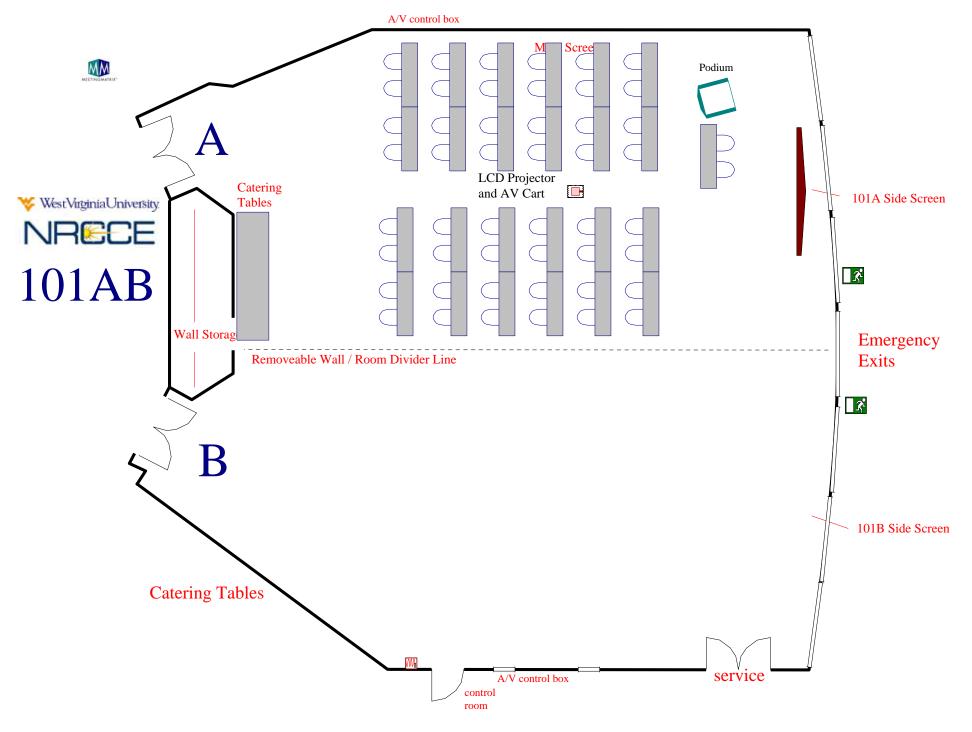

# CONFERENCE ROOMS PORTFOLIO For





# Conference Room 101AB

Room Information
And
Setups



#### Classroom for 100 attendees



#### Classroom for 144 attendees



#### 101 AB: 60 Chevron Style



#### Theater Style: Max seating 264



#### 100 Luncheon



#### 120 Luncheon max



# Exhibit Displays: 30



Exhibit Displays: 43 Capacity



# Open Square Conference Style for 40 attendees



#### 101 A side: 50 Classroom - main screen



#### 101A side: 50 Classroom - side screen



# 101AB spaced 50 Classroom



# Chevron style for 50 attendees 101 A or B option



#### 101B side: 50 Classroom



# 101 B side: 30 U-shape



#### 101 B side: 50 Luncheon



#### 101 A 50 Classroom / 101 B 50 Luncheon



# 101 A 30 U-shape / 101 B 30 Luncheon for 30



# Conference Room 125AB

Room Information
And
Setups



# Conference Style Closed Square for 12 attendees



# Large Conference Style for 16 attendees



#### Classroom for 30 attendees



# U-shape for 20



# Theater style for 60



# Chevron style for 16 attendees



# Luncheon for 30



#### Luncheon for 36



#### Room Divider: Conference Closed Square 8 attendees each



# A Conference style 12 attendees / B Luncheon for 12



# Conference Room 127

Room Information
And
Setups



Conference Style: Closed Square fo