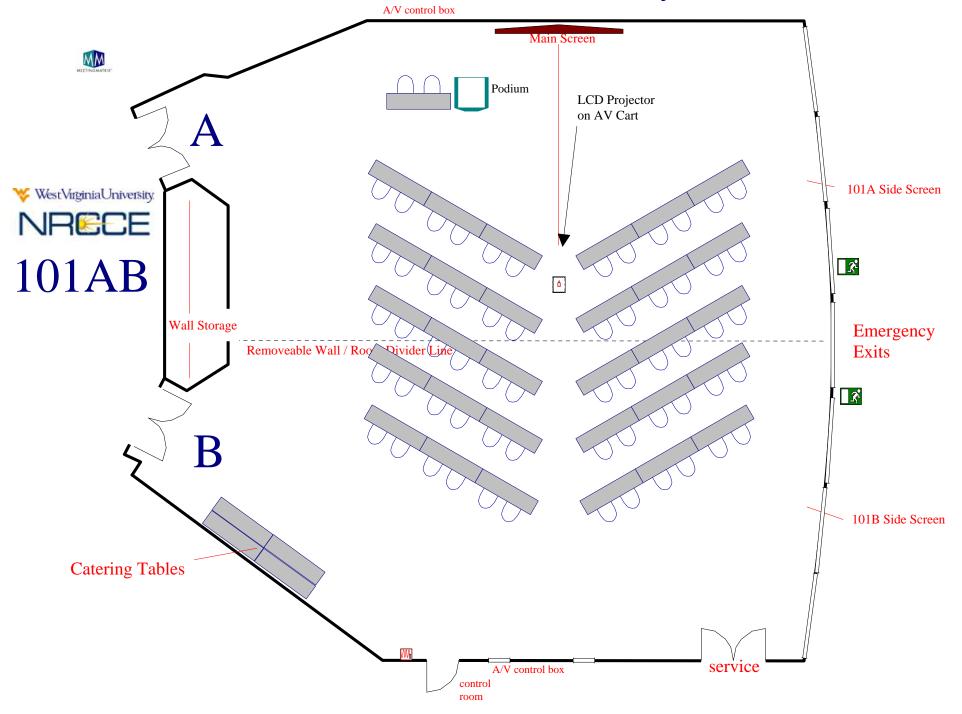

# CONFERENCE ROOMS PORTFOLIO For





# Conference Room 101AB

Room Information
And
Setups



#### Classroom for 100 attendees



#### Classroom for 144 attendees



#### 101 AB: 60 Chevron Style



#### Theater Style: Max seating 264



#### 100 Luncheon



#### 120 Luncheon max



# Exhibit Displays: 30



Exhibit Displays: 43 Capacity



# Open Square Conference Style for 40 attendees



#### 101 A side: 50 Classroom - main screen



#### 101A side: 50 Classroom - side screen



# 101AB spaced 50 Classroom



# Chevron style for 50 attendees 101 A or B option



#### 101B side: 50 Classroom



# 101 B side: 30 U-shape



#### 101 B side: 50 Luncheon



#### 101 A 50 Classroom / 101 B 50 Luncheon



# 101 A 30 U-shape / 101 B 30 Luncheon for 30



# Conference Room 125AB

Room Information
And
Setups



# Conference Style Closed Square for 12 attendees



# Large Conference Style for 16 attendees



#### Classroom for 30 attendees



# U-shape for 20



# Theater style for 60



#