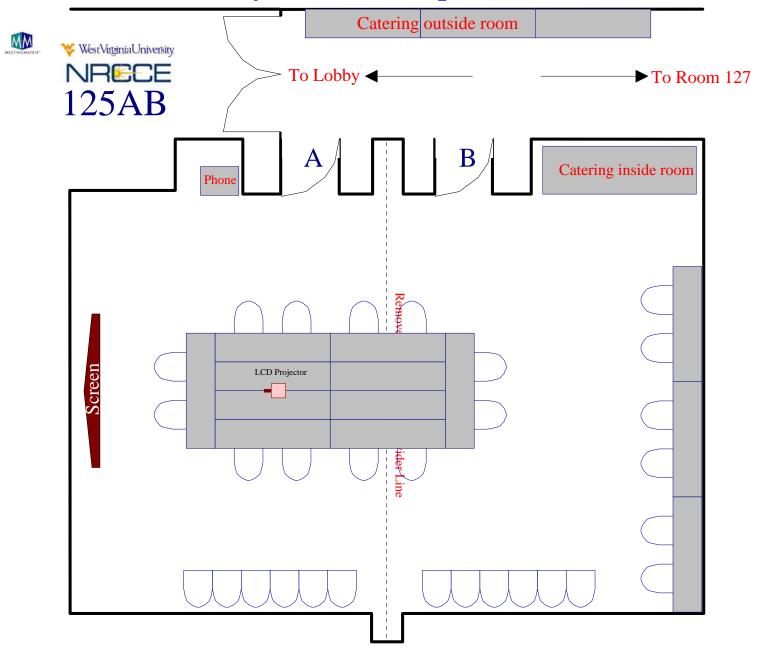

Information
And
Setups



#### Classroom for 100 attendees



#### Classroom for 144 attendees



#### 101 AB: 60 Chevron Style



#### Theater Style: Max seating 264



#### 100 Luncheon



#### 120 Luncheon max



# Exhibit Displays: 30



Exhibit Displays: 43 Capacity



# Open Square Conference Style for 40 attendees



#### 101 A side: 50 Classroom - main screen



#### 101A side: 50 Classroom - side screen



# 101AB spaced 50 Classroom



# Chevron style for 50 attendees 101 A or B option



#### 101B side: 50 Classroom



# 101 B side: 30 U-shape



#### 101 B side: 50 Luncheon



#### 101 A 50 Classroom / 101 B 50 Luncheon



# 101 A 30 U-shape / 101 B 30 Luncheon for 30



# Conference Room 125AB

Room Information
And
Setups



# Conference Style Closed Square for 12 attendees



# Large Conference Style for 16 attendees



#### Classroom for 30 attendees



# U-shape for 20



# Theater style for 60



# Chevron style for 16 attendees



# Luncheon for 30



#### Luncheon for 36



#### Room Divider: Conference Closed Square 8 attendees each



# A Conference style 12 attendees / B Luncheon for 12



# Conference Room 127

Room Information
And
Setups



Conference Style: Closed Square for 12 attendees



Classroom for 16 attendees Catering outside room WestVirginiaUniversity. NRECE Service **R**oom 127 Entrance Storage closet Catering locked inside room Hidden door to 127 storage room A/V control box Shelf Shelf LCD Projector on AV Cart **Smart Board** Computer side exit

#### Classroom for 22 attendees Catering outside room WestVirginiaUniversity. NRECE Service