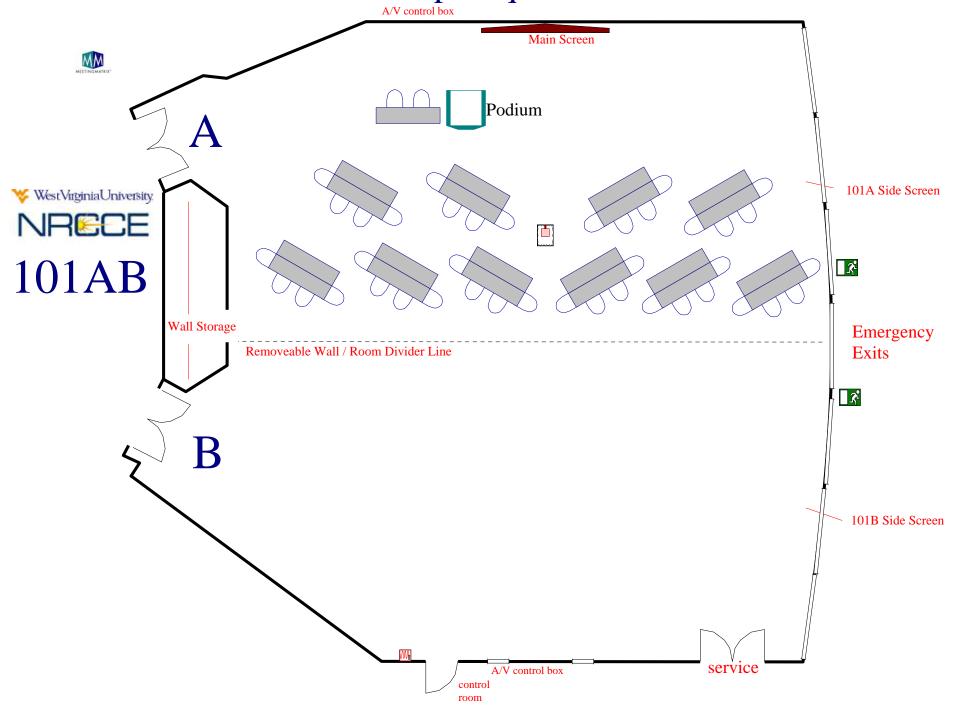

VirginiaUniversity. NRECE Service Room 127 Entrance Storage closet Catering locked inside room Hidden door to 127 storage room A/V control box Shelf Shelf LCD Projector and AV Cart **Smart Board** Computer side exit

#### Luncheon for 25



## Conference Room 109

Room Information And Setups











# Conference Room Lobby

Room Information
And
Setups













# Custom Setups

#### Faculty Senate Setup



#### 101 AB: New Employee Welcome Reception



#### **CEMR Commencement Brunch**



#### Holiday Open House



#### **CEMR Advisory Board Meeting**



### Chemical Engineering Senior Design Setup



#### **Chinese Dignitaries**



#### Engineering FEST 22 Exhibits



#### Davis College 27 Exhibits



#### Custom Theater Setup for 70 plus Luncheon



#### HR Setup Request - Custom



#### Duel Screens Setup 64 plus Stage and Panelist



#### Multiple Screens: 124 Max Seating