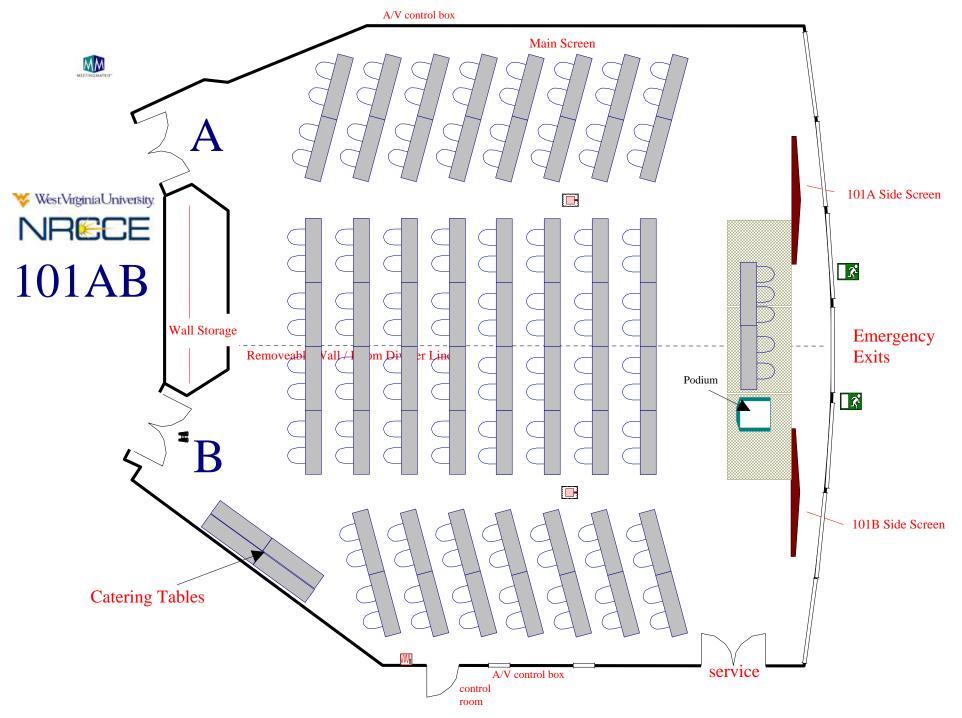

idden door to 127 storage room A/V control box Shelf Shelf LCD Projector and AV Cart **Smart Board** Computer side exit

#### Luncheon for 25



## Conference Room 109

Room Information And Setups











# Conference Room Lobby

Room Information
And
Setups













# Custom Setups

#### Faculty Senate Setup



#### 101 AB: New Employee Welcome Reception



#### **CEMR Commencement Brunch**



#### Holiday Open House



#### **CEMR Advisory Board Meeting**



### Chemical Engineering Senior Design Setup



#### **Chinese Dignitaries**



#### Engineering FEST 22 Exhibits



#### Davis College 27 Exhibits



#### Custom Theater Setup for 70 plus Luncheon



#### HR Setup Request - Custom



#### Duel Screens Setup 64 plus Stage and Panelist



#### Multiple Screens: 124 Max Seating