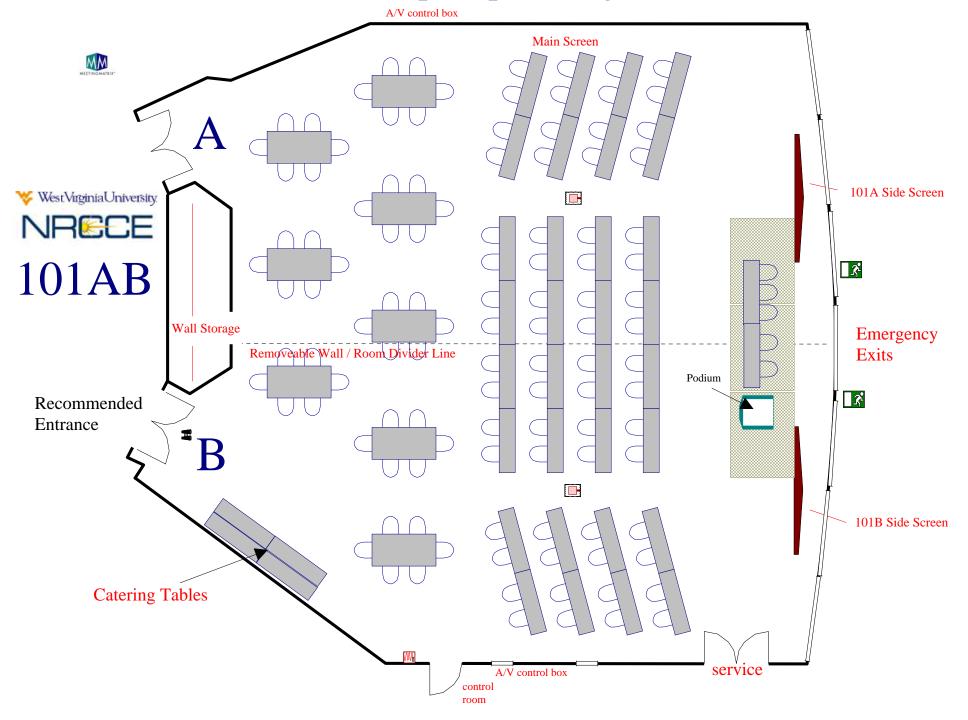

orage closet Catering locked inside room Hidden door to 127 storage room A/V control box Shelf Shelf LCD Projector and AV Cart **Smart Board** Computer side exit

#### Luncheon for 25



## Conference Room 109

Room Information And Setups











# Conference Room Lobby

Room Information
And
Setups













# Custom Setups

#### Faculty Senate Setup



#### 101 AB: New Employee Welcome Reception



#### **CEMR Commencement Brunch**



#### Holiday Open House



#### **CEMR Advisory Board Meeting**



### Chemical Engineering Senior Design Setup



#### **Chinese Dignitaries**



#### Engineering FEST 22 Exhibits



#### Davis College 27 Exhibits



#### Custom Theater Setup for 70 plus Luncheon



#### HR Setup Request - Custom



#### Duel Screens Setup 64 plus Stage and Panelist



#### Multiple Screens: 124 Max Seating