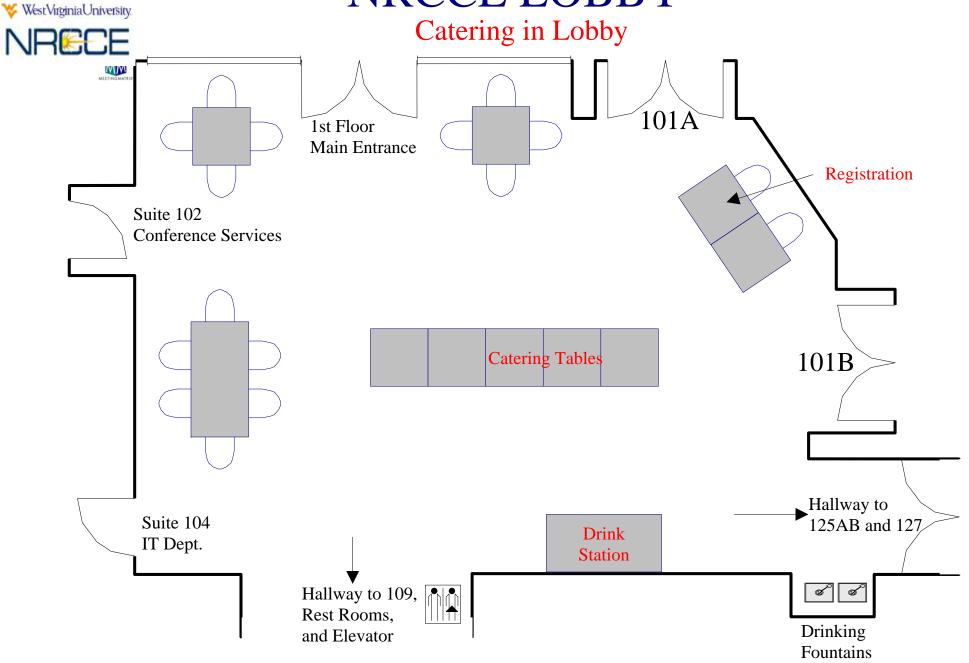

room A/V control box Shelf LCD Projector Shelf on AV Cart **Smart Board** Computer side

exit

#### Chevron for 16 attendees



Theater style for 40 Catering outside room WestVirginiaUniversity. NRECE Service Room 127 Entrance Storage closet Catering locked inside room Hidden door to 127 storage room A/V control box Shelf LCD Projector on AV Cart Shelf **Smart Board** Computer side exit

U-shaped for 12 Catering outside room ₩estVirginiaUniversity. NRECE Service Room 127 Entrance Storage closet Catering locked inside room Hidden door to 127 storage room A/V control box Shelf Shelf LCD Projector and AV Cart **Smart Board** Computer side exit

#### Luncheon for 25



## Conference Room 109

Room Information And Setups











# Conference Room Lobby

Room Information
And
Setups













# Custom Setups

#### Faculty Senate Setup



#### 101 AB: New Employee Welcome Reception



#### **CEMR Commencement Brunch**



#### Holiday Open House



#### **CEMR Advisory Board Meeting**



### Chemical Engineering Senior Design Setup



#### **Chinese Dignitaries**



#### Engineering FEST 22 Exhibits



#### Davis College 27 Exhibits



#### Custom Theater Setup for 70 plus Luncheon



#### HR Setup Request - Custom



#### Duel Screens Setup 64 plus Stage and Panelist



#### Multiple Screens: 124 Max Seating