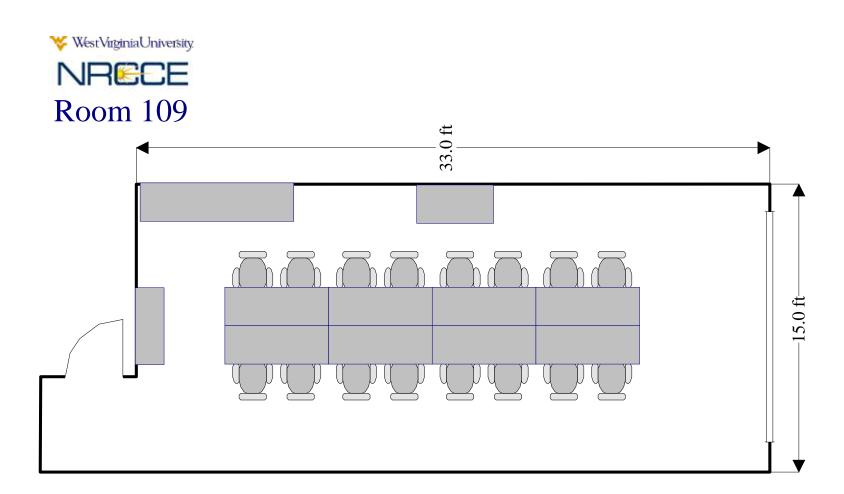

ce Storage closet Catering locked inside room Hidden door to 127 storage room A/V control box Shelf LCD Projector Shelf on AV Cart **Smart Board** Computer side

exit

#### Chevron for 16 attendees



Theater style for 40 Catering outside room WestVirginiaUniversity. NRECE Service Room 127 Entrance Storage closet Catering locked inside room Hidden door to 127 storage room A/V control box Shelf LCD Projector on AV Cart Shelf **Smart Board** Computer side exit

U-shaped for 12 Catering outside room ₩estVirginiaUniversity. NRECE Service Room 127 Entrance Storage closet Catering locked inside room Hidden door to 127 storage room A/V control box Shelf Shelf LCD Projector and AV Cart **Smart Board** Computer side exit

#### Luncheon for 25



## Conference Room 109

Room Information And Setups











# Conference Room Lobby

Room Information
And
Setups













# Custom Setups

#### Faculty Senate Setup



#### 101 AB: New Employee Welcome Reception



#### **CEMR Commencement Brunch**



#### Holiday Open House



#### **CEMR Advisory Board Meeting**



### Chemical Engineering Senior Design Setup



#### **Chinese Dignitaries**



#### Engineering FEST 22 Exhibits



#### Davis College 27 Exhibits



#### Custom Theater Setup for 70 plus Luncheon



#### HR Setup Request - Custom



#### Duel Screens Setup 64 plus Stage and Panelist



#### Multiple Screens: 124 Max Seating