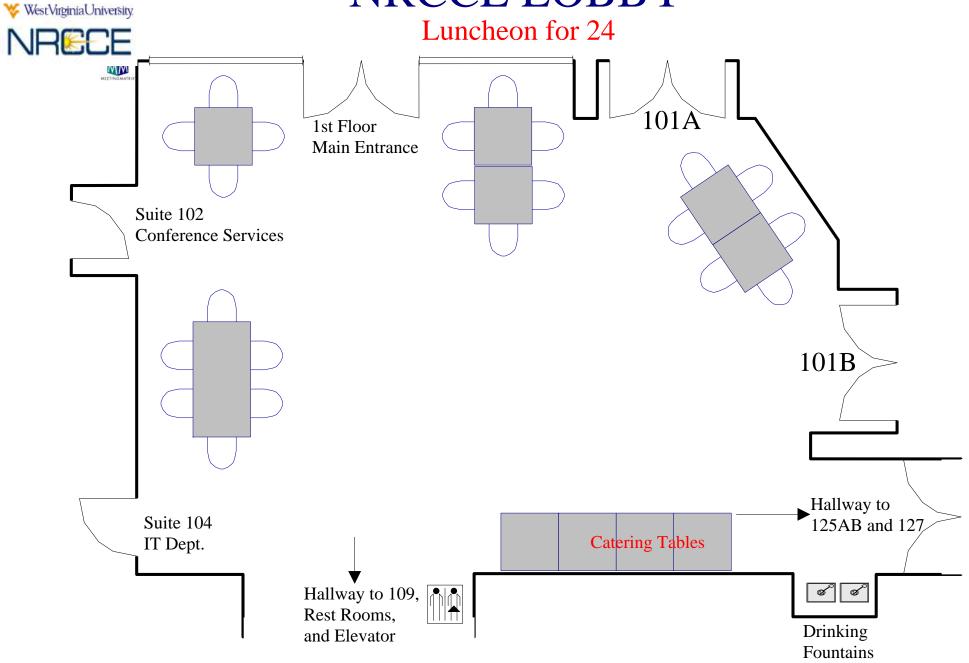

ge room A/V control box Shelf LCD Projector Shelf on AV Cart **Smart Board** Computer side

exit

#### Chevron for 16 attendees



Theater style for 40 Catering outside room WestVirginiaUniversity. NRECE Service Room 127 Entrance Storage closet Catering locked inside room Hidden door to 127 storage room A/V control box Shelf LCD Projector on AV Cart Shelf **Smart Board** Computer side exit

U-shaped for 12 Catering outside room ₩estVirginiaUniversity. NRECE Service Room 127 Entrance Storage closet Catering locked inside room Hidden door to 127 storage room A/V control box Shelf Shelf LCD Projector and AV Cart **Smart Board** Computer side exit

#### Luncheon for 25



## Conference Room 109

Room Information And Setups











# Conference Room Lobby

Room Information
And
Setups













# Custom Setups

#### Faculty Senate Setup



#### 101 AB: New Employee Welcome Reception



#### **CEMR Commencement Brunch**



#### Holiday Open House



#### **CEMR Advisory Board Meeting**



### Chemical Engineering Senior Design Setup



#### **Chinese Dignitaries**



#### Engineering FEST 22 Exhibits



#### Davis College 27 Exhibits



#### Custom Theater Setup for 70 plus Luncheon



#### HR Setup Request - Custom



#### Duel Screens Setup 64 plus Stage and Panelist



#### Multiple Screens: 124 Max Seating