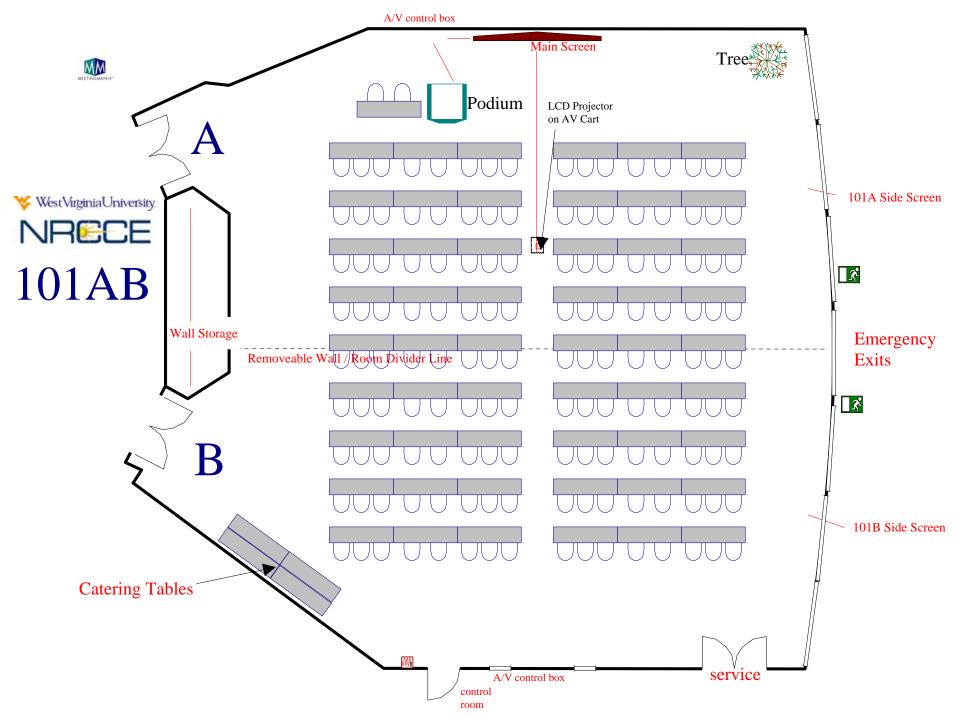

# CONFERENCE ROOMS PORTFOLIO For





# Conference Room 101AB

Room Information
And
Setups



#### Classroom for 100 attendees



#### Classroom for 144 attendees



#### 101 AB: 60 Chevron Style



#### Theater Style: Max seating 264



#### 100 Luncheon



#### 120 Luncheon max



# Exhibit Displays: 30



Exhibit Displays: 43 Capacity



# Open Square Conference Style for 40 attendees



#### 101 A side: 50 Classroom - main screen



#### 101A side: 50 Classroom - side screen



# 101AB spaced 50 Classroom



# Chevron style for 50 attendees 101 A or B option



#### 101B side: 50 Classroom



# 101 B side: 30 U-shape



#### 101 B side: 50 Luncheon



#### 101 A 50 Classroom / 101 B 50 Luncheon



# 101 A 30 U-shape / 101 B 30 Luncheon for 30



# Conference Room 125AB

Room Information
And
Setups



# Conference Style Closed Square for 12 attendees



# Large Conference Style for 16 attendees



#### Classroom for 30 attendees



# U-shape for 2