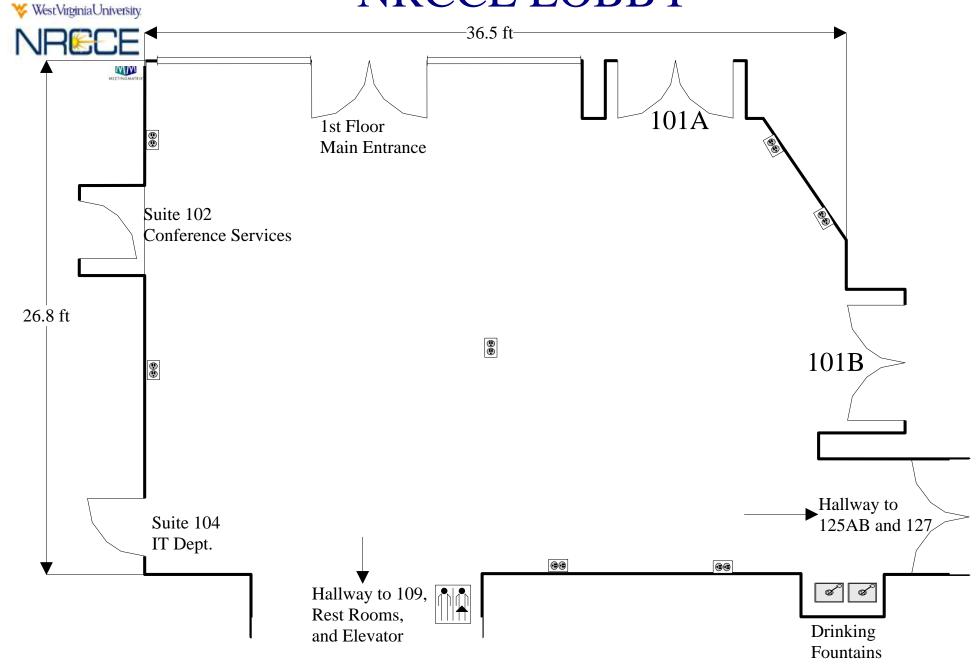

storage room A/V control box Shelf LCD Projector Shelf on AV Cart **Smart Board** Computer side

exit

#### Chevron for 16 attendees



Theater style for 40 Catering outside room WestVirginiaUniversity. NRECE Service Room 127 Entrance Storage closet Catering locked inside room Hidden door to 127 storage room A/V control box Shelf LCD Projector on AV Cart Shelf **Smart Board** Computer side exit

U-shaped for 12 Catering outside room ₩estVirginiaUniversity. NRECE Service Room 127 Entrance Storage closet Catering locked inside room Hidden door to 127 storage room A/V control box Shelf Shelf LCD Projector and AV Cart **Smart Board** Computer side exit

#### Luncheon for 25



## Conference Room 109

Room Information And Setups











# Conference Room Lobby

Room Information
And
Setups













# Custom Setups

#### Faculty Senate Setup



#### 101 AB: New Employee Welcome Reception



#### **CEMR Commencement Brunch**



#### Holiday Open House



#### **CEMR Advisory Board Meeting**



### Chemical Engineering Senior Design Setup



#### **Chinese Dignitaries**



#### Engineering FEST 22 Exhibits



#### Davis College 27 Exhibits



#### Custom Theater Setup for 70 plus Luncheon



#### HR Setup Request - Custom



#### Duel Screens Setup 64 plus Stage and Panelist



#### Multiple Screens: 124 Max Seating