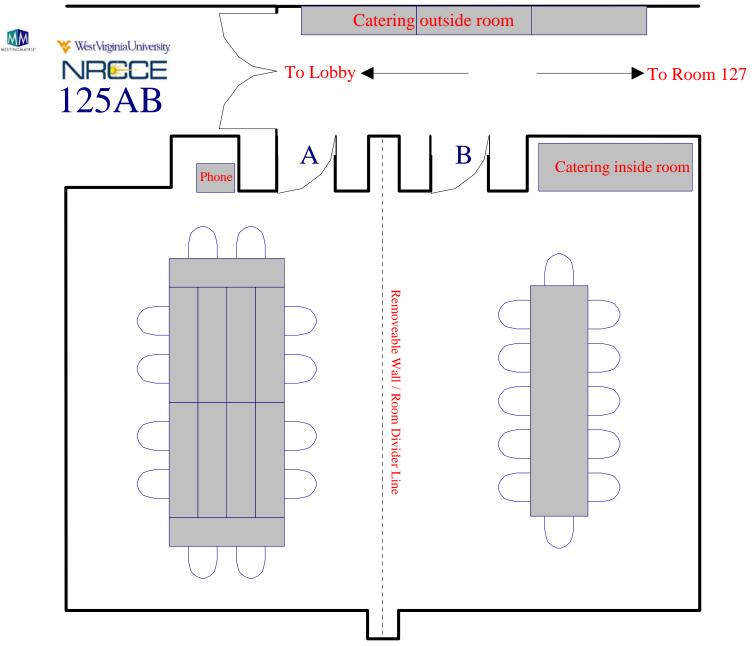

# Conference Room 125AB

Room Information
And
Setups

# A Conference style 12 attendees / B Luncheon for 12