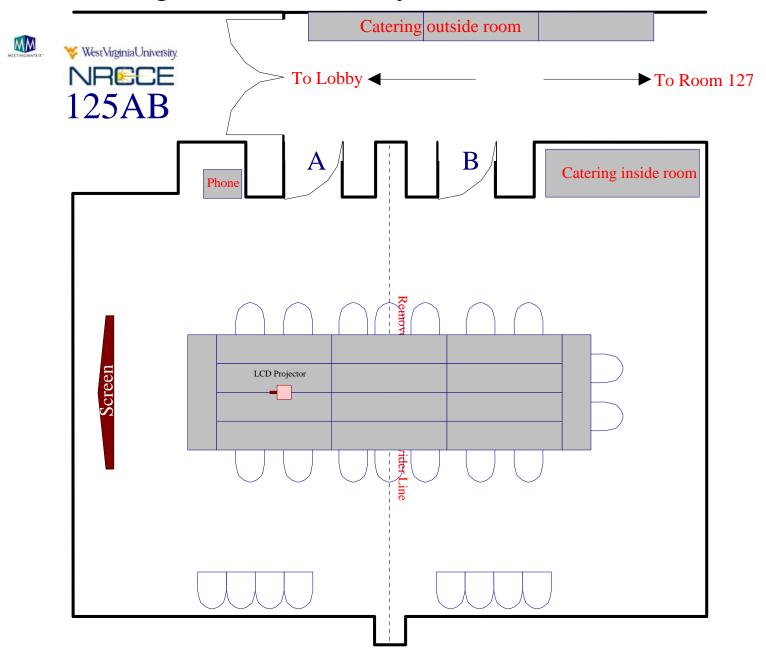

100 attendees



#### Classroom for 144 attendees



#### 101 AB: 60 Chevron Style



#### Theater Style: Max seating 264



#### 100 Luncheon



#### 120 Luncheon max



# Exhibit Displays: 30



Exhibit Displays: 43 Capacity



# Open Square Conference Style for 40 attendees



#### 101 A side: 50 Classroom - main screen



#### 101A side: 50 Classroom - side screen



# 101AB spaced 50 Classroom



# Chevron style for 50 attendees 101 A or B option



#### 101B side: 50 Classroom



# 101 B side: 30 U-shape



#### 101 B side: 50 Luncheon



#### 101 A 50 Classroom / 101 B 50 Luncheon



# 101 A 30 U-shape / 101 B 30 Luncheon for 30



# Conference Room 125AB

Room Information
And
Setups



# Conference Style Closed Square for 12 attendees



# Large Conference Style for 16 attendees



#### Classroom for 30 attendees



# U-shape for 20



# Theater style for 60



# Chevron style for 16 attendees



# Luncheon for 30



#### Luncheon for 36



#### Room Divider: Conference Closed Square 8 attendees each



# A Conference style 12 attendees / B Luncheon for 12



# Conference Room 127

Room Information
And
Setups



Conference Style: Closed Square for 12 attendees



Classroom for 16 attendees Catering outside room WestVirginiaUniversity. NRECE Service **R**oom 127 Entrance Storage closet Catering locked inside room Hidden door to 127 storage room A/V control box Shelf Shelf LCD Projector on AV Cart **Smart Board** Computer side exit

#### Classroom for 22 attendees Catering outside room WestVirginiaUniversity. NRECE Service Room 127 Entrance Storage closet Catering lo