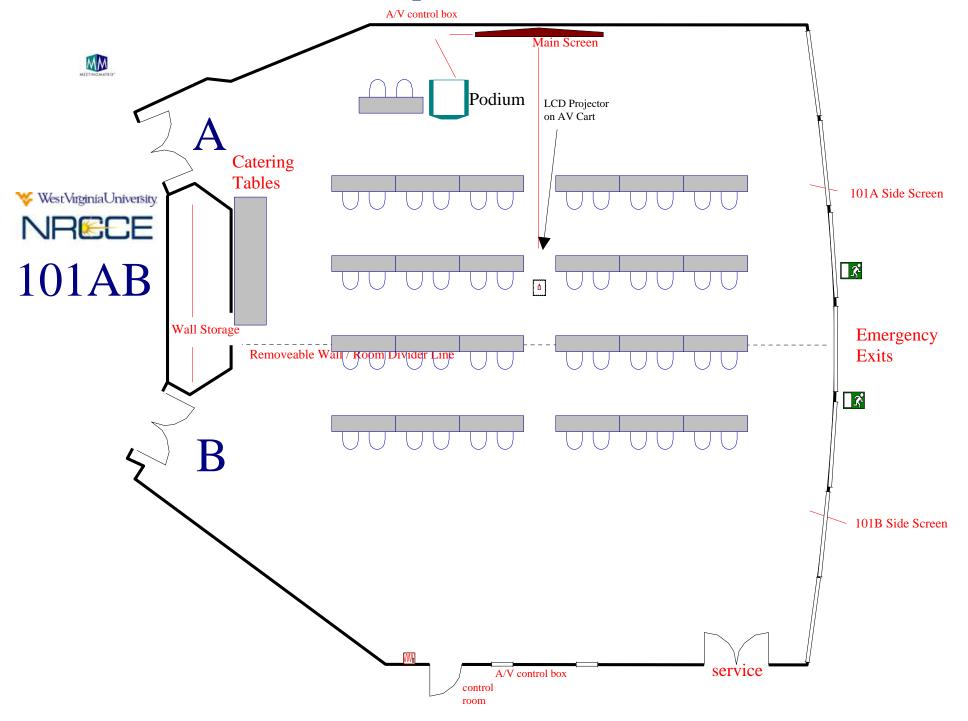

# CONFERENCE ROOMS PORTFOLIO For





# Conference Room 101AB

Room Information
And
Setups



#### Classroom for 100 attendees



#### Classroom for 144 attendees



#### 101 AB: 60 Chevron Style



#### Theater Style: Max seating 264



#### 100 Luncheon



#### 120 Luncheon max



# Exhibit Displays: 30



Exhibit Displays: 43 Capacity



# Open Square Conference Style for 40 attendees



#### 101 A side: 50 Classroom - main screen



#### 101A side: 50 Classroom - side screen



# 101AB spaced 50 Classroom



# Chevron style for 50 attendees 101 A or B option



#### 101B side: 50 Classroom



# 101 B side: 30 U-shape



#### 101 B side: 50 Luncheon



#### 101 A 50 Classroom / 101 B 50 Luncheon



# 101 A 30 U-shape / 101 B 30 Luncheon for 30



# Conference Room 125AB

Room Information
And
Setups



# Conference Style Closed Square for 12 attendees



# Large Conference Style for 16 attendees



#### Classroom for 30 attendees



# U-shape for 20



# Theater style for 60



# Chevron style for 16 attendees



# Luncheon for 30



#### Luncheon for 36



#### Room Divider: Conference Closed Square 8 attendees each



# A Conference style 12 attendees / B Luncheon for 12



# Conference Room 127

Room Information
And
Setups



Conference Style: Closed Square for 12 attendees



Classroom for