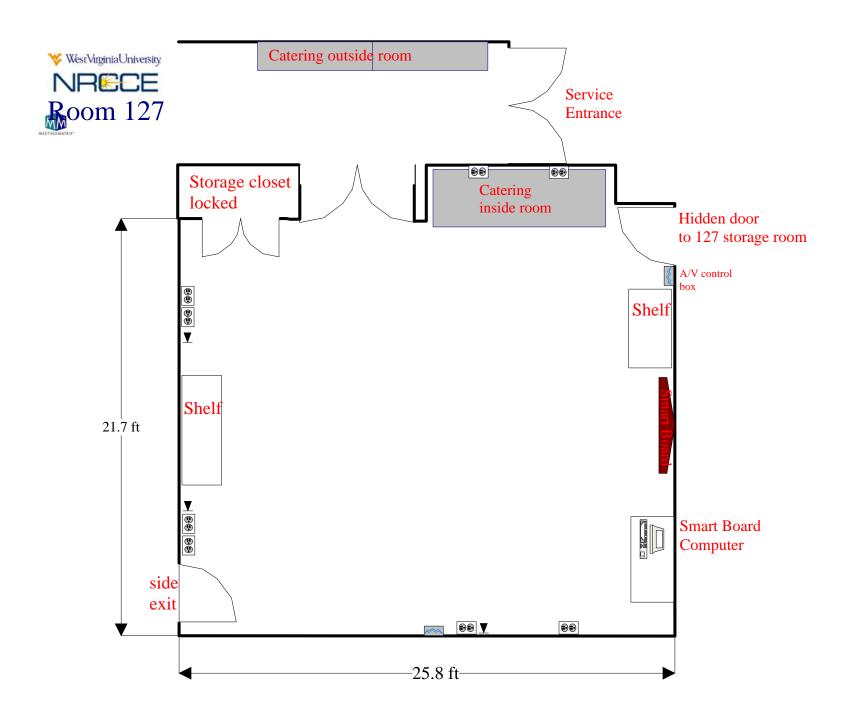

# Conference Room 127

Room Information
And
Setups

Conference Style: Closed Square for 12 attendees

Classroom for 16 attendees Catering outside room WestVirginiaUniversity. NRECE Service **R**oom 127 Entrance Storage closet Catering locked inside room Hidden door to 127 storage room A/V control box Shelf Shelf LCD Projector on AV Cart **Smart Board** Computer side exit

#### Classroom for 22 attendees Catering outside room WestVirginiaUniversity. NRECE Service Room 127 Entrance Storage closet Catering locked inside room Hidden door to 127 storage room A/V control box Shelf LCD Projector Shelf on AV Cart **Smart Board** Computer side

#### Chevron for 16 attendees

Theater style for 40 Catering outside room WestVirginiaUniversity. NRECE Service Room 127 Entrance Storage closet Catering locked inside room Hidden door to 127 storage room A/V control box Shelf LCD Projector on AV Cart Shelf **Smart Board** Computer side exit

U-shaped for 12 Catering outside room ₩estVirginiaUniversity. NRECE Service Room 127 Entrance Storage closet Catering locked inside room Hidden door to 127 storage room A/V control box Shelf Shelf LCD Projector and AV Cart **Smart Board** Computer side exit