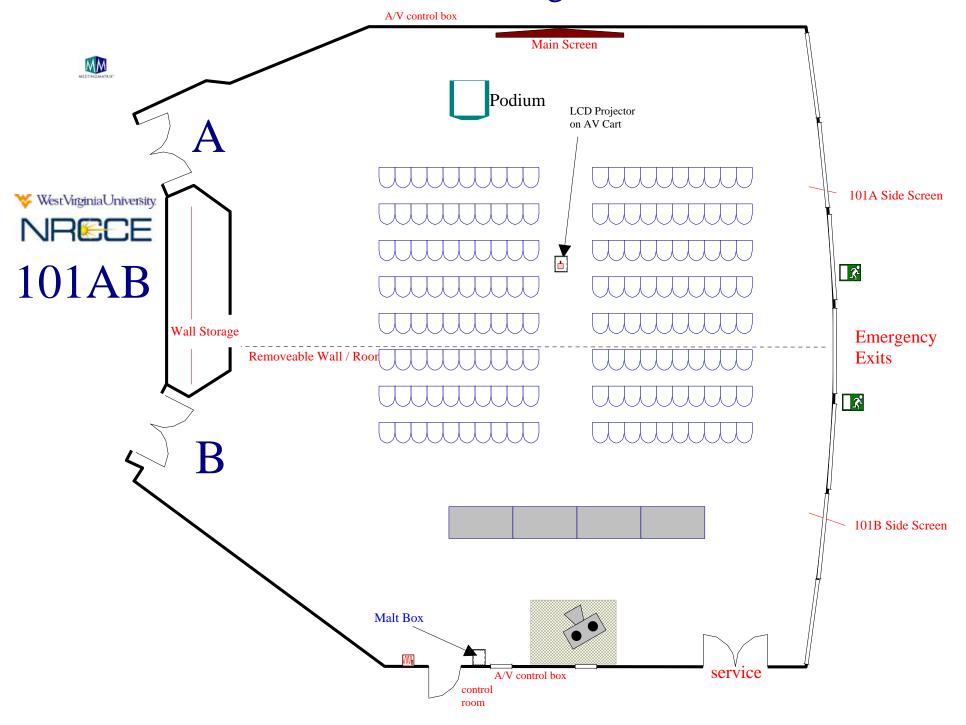

oor to 127 storage room A/V control box Shelf LCD Projector on AV Cart Shelf **Smart Board** Computer side exit

U-shaped for 12 Catering outside room ₩estVirginiaUniversity. NRECE Service Room 127 Entrance Storage closet Catering locked inside room Hidden door to 127 storage room A/V control box Shelf Shelf LCD Projector and AV Cart **Smart Board** Computer side exit

#### Luncheon for 25



## Conference Room 109

Room Information And Setups











# Conference Room Lobby

Room Information
And
Setups













# Custom Setups

#### Faculty Senate Setup



#### 101 AB: New Employee Welcome Reception



#### **CEMR Commencement Brunch**



#### Holiday Open House



#### **CEMR Advisory Board Meeting**



### Chemical Engineering Senior Design Setup



#### **Chinese Dignitaries**



#### Engineering FEST 22 Exhibits



#### Davis College 27 Exhibits



#### Custom Theater Setup for 70 plus Luncheon



#### HR Setup Request - Custom



#### Duel Screens Setup 64 plus Stage and Panelist



#### Multiple Screens: 124 Max Seating