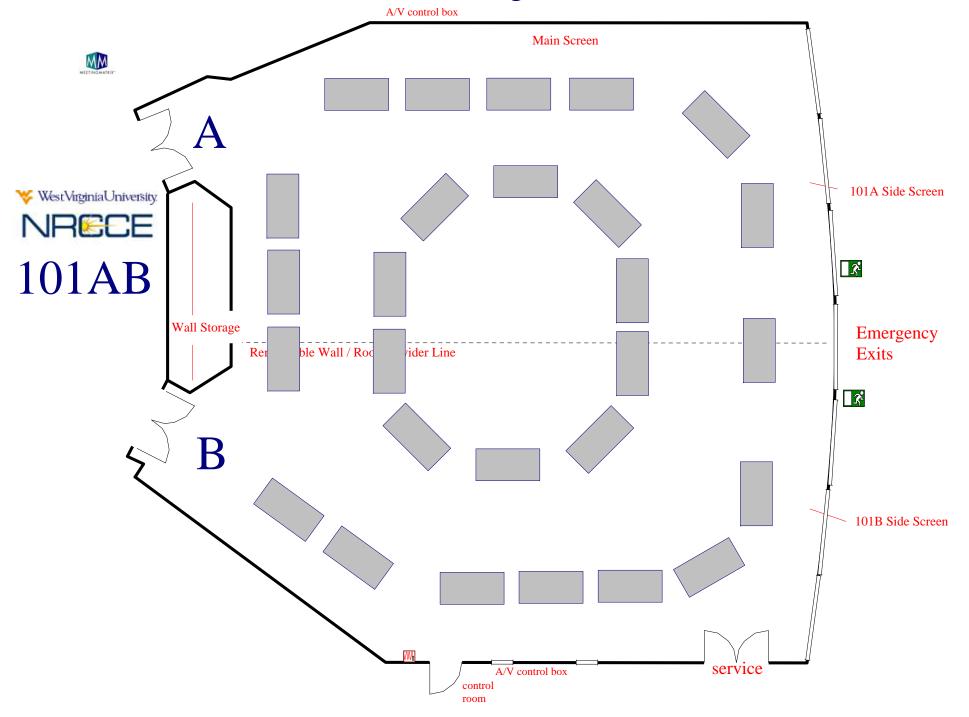

Shelf **Smart Board** Computer side exit

U-shaped for 12 Catering outside room ₩estVirginiaUniversity. NRECE Service Room 127 Entrance Storage closet Catering locked inside room Hidden door to 127 storage room A/V control box Shelf Shelf LCD Projector and AV Cart **Smart Board** Computer side exit

#### Luncheon for 25



## Conference Room 109

Room Information And Setups











# Conference Room Lobby

Room Information
And
Setups













# Custom Setups

#### Faculty Senate Setup



#### 101 AB: New Employee Welcome Reception



#### **CEMR Commencement Brunch**



#### Holiday Open House



#### **CEMR Advisory Board Meeting**



### Chemical Engineering Senior Design Setup



#### **Chinese Dignitaries**



#### Engineering FEST 22 Exhibits



#### Davis College 27 Exhibits



#### Custom Theater Setup for 70 plus Luncheon



#### HR Setup Request - Custom



#### Duel Screens Setup 64 plus Stage and Panelist



#### Multiple Screens: 124 Max Seating