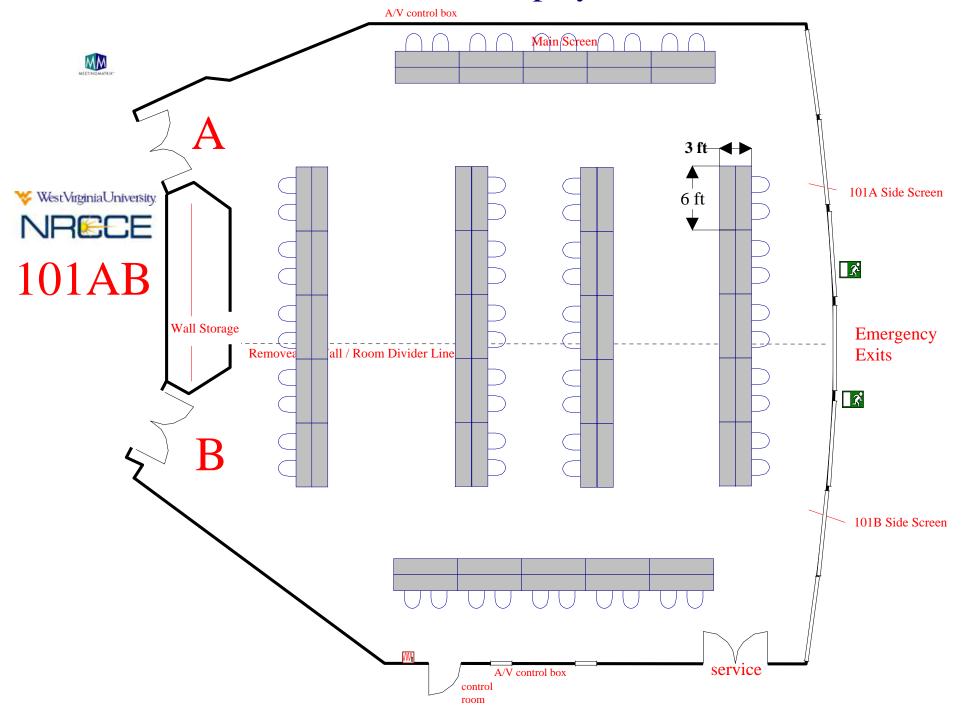

# CONFERENCE ROOMS PORTFOLIO For





# Conference Room 101AB

Room Information
And
Setups



#### Classroom for 100 attendees



#### Classroom for 144 attendees



#### 101 AB: 60 Chevron Style



#### Theater Style: Max seating 264



#### 100 Luncheon



#### 120 Luncheon max



# Exhibit Displays: 30



Exhibit Displays: 43 Capacity



# Open Square Conference Style for 40 attendees



#### 101 A side: 50 Classroom - main screen



#### 101A side: 50 Classroom - side screen



# 101AB spaced 50 Classroom



# Chevron style for 50 attendees 101 A or B option



#### 101B side: 50 Classroom



# 101 B side: 30 U-shape



#### 101 B side: 50 Luncheon



#### 101 A 50 Classroom / 101 B 50 Luncheon



# 101 A 30 U-shape / 101 B 30 Luncheon for 30



# Conference Room 125AB

Room Information
And
Setups



# Conference Style Closed Square for 12 attendees



# Large Conference Style for 16 attendees



#### Classroom for 30 attendees



# U-shape for 20



# Theater style for 60



# Chevron style for 16 attendees



# Luncheon for 30



#### Luncheon for 36



#### Room Divider: Conference Cl