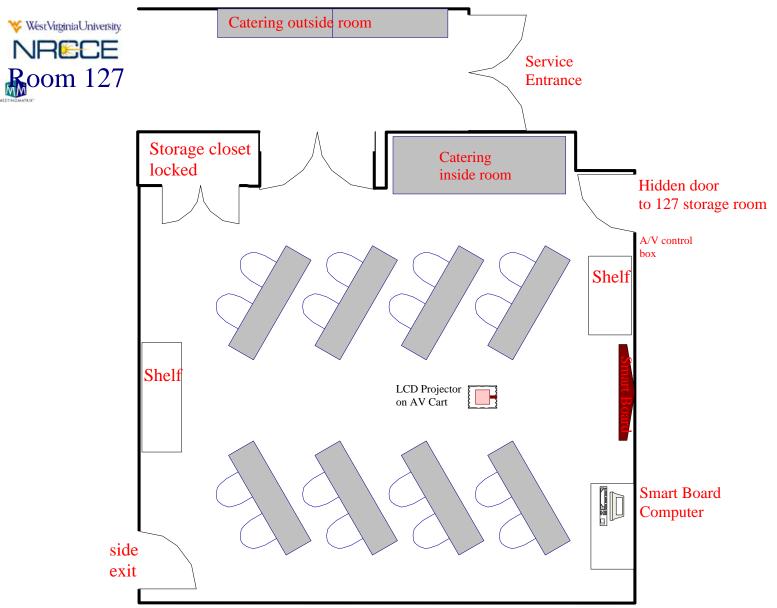

#### Classroom for 22 attendees Catering outside room WestVirginiaUniversity. NRECE Service Room 127 Entrance Storage closet Catering locked inside room Hidden door to 127 storage room A/V control box Shelf LCD Projector Shelf on AV Cart **Smart Board** Computer side

exit