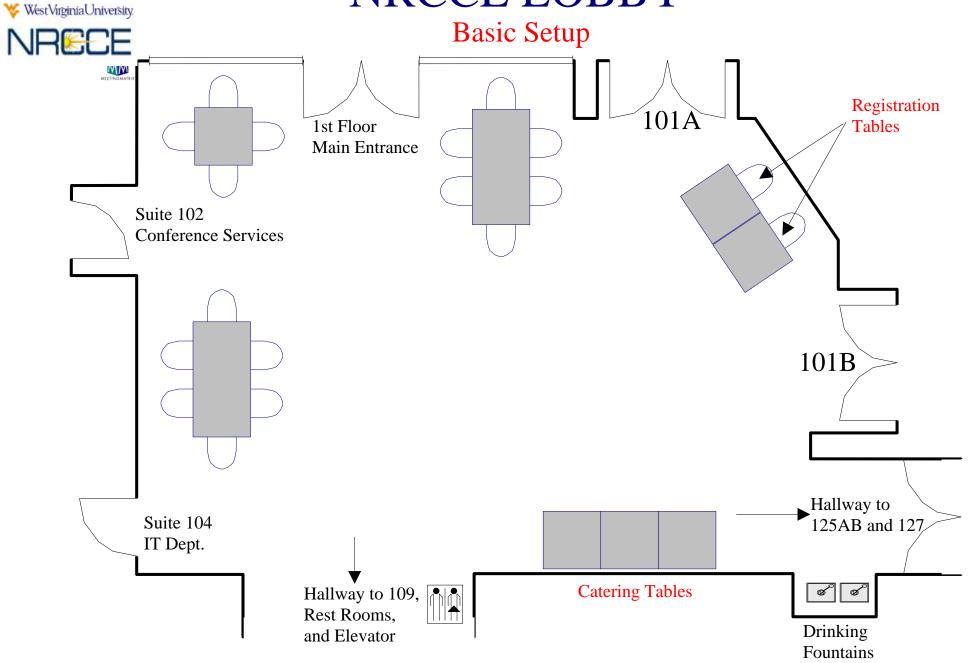

torage room A/V control box Shelf LCD Projector Shelf on AV Cart **Smart Board** Computer side

exit

#### Chevron for 16 attendees



Theater style for 40 Catering outside room WestVirginiaUniversity. NRECE Service Room 127 Entrance Storage closet Catering locked inside room Hidden door to 127 storage room A/V control box Shelf LCD Projector on AV Cart Shelf **Smart Board** Computer side exit

U-shaped for 12 Catering outside room ₩estVirginiaUniversity. NRECE Service Room 127 Entrance Storage closet Catering locked inside room Hidden door to 127 storage room A/V control box Shelf Shelf LCD Projector and AV Cart **Smart Board** Computer side exit

#### Luncheon for 25



## Conference Room 109

Room Information And Setups











# Conference Room Lobby

Room Information
And
Setups













# Custom Setups

#### Faculty Senate Setup



#### 101 AB: New Employee Welcome Reception



#### **CEMR Commencement Brunch**



#### Holiday Open House



#### **CEMR Advisory Board Meeting**



### Chemical Engineering Senior Design Setup



#### **Chinese Dignitaries**



#### Engineering FEST 22 Exhibits



#### Davis College 27 Exhibits



#### Custom Theater Setup for 70 plus Luncheon



#### HR Setup Request - Custom



#### Duel Screens Setup 64 plus Stage and Panelist



#### Multiple Screens: 124 Max Seating