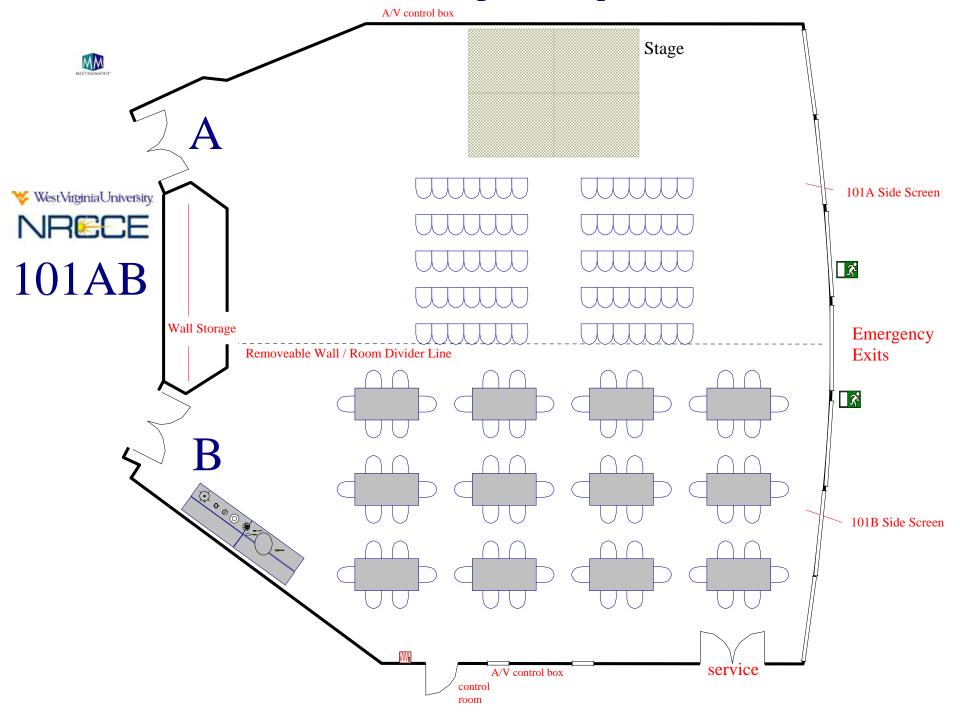

for 12 Catering outside room ₩estVirginiaUniversity. NRECE Service Room 127 Entrance Storage closet Catering locked inside room Hidden door to 127 storage room A/V control box Shelf Shelf LCD Projector and AV Cart **Smart Board** Computer side exit

#### Luncheon for 25



## Conference Room 109

Room Information And Setups











# Conference Room Lobby

Room Information
And
Setups













# Custom Setups

#### Faculty Senate Setup



#### 101 AB: New Employee Welcome Reception



#### **CEMR Commencement Brunch**



#### Holiday Open House



#### **CEMR Advisory Board Meeting**



### Chemical Engineering Senior Design Setup



#### **Chinese Dignitaries**



#### Engineering FEST 22 Exhibits



#### Davis College 27 Exhibits



#### Custom Theater Setup for 70 plus Luncheon



#### HR Setup Request - Custom



#### Duel Screens Setup 64 plus Stage and Panelist



#### Multiple Screens: 124 Max Seating