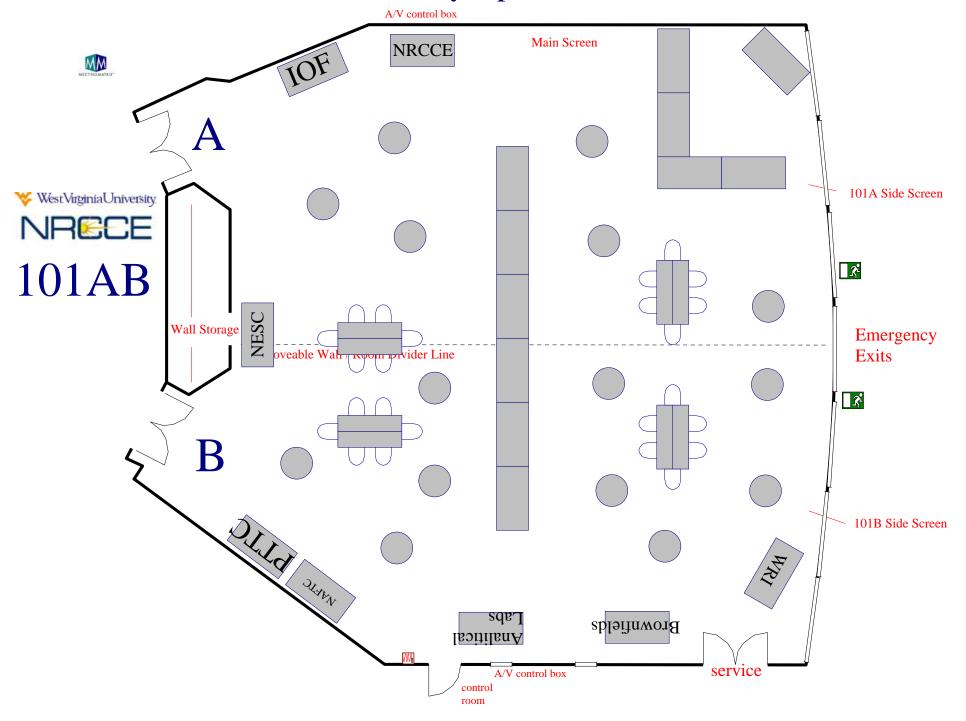

outside room WestVirginiaUniversity. NRECE Service Room 127 Entrance Storage closet Catering locked inside room Hidden door to 127 storage room A/V control box Shelf LCD Projector on AV Cart Shelf **Smart Board** Computer side exit

U-shaped for 12 Catering outside room ₩estVirginiaUniversity. NRECE Service Room 127 Entrance Storage closet Catering locked inside room Hidden door to 127 storage room A/V control box Shelf Shelf LCD Projector and AV Cart **Smart Board** Computer side exit

#### Luncheon for 25



## Conference Room 109

Room Information And Setups











# Conference Room Lobby

Room Information
And
Setups













# Custom Setups

#### Faculty Senate Setup



#### 101 AB: New Employee Welcome Reception



#### **CEMR Commencement Brunch**



#### Holiday Open House



#### **CEMR Advisory Board Meeting**



### Chemical Engineering Senior Design Setup



#### **Chinese Dignitaries**



#### Engineering FEST 22 Exhibits



#### Davis College 27 Exhibits



#### Custom Theater Setup for 70 plus Luncheon



#### HR Setup Request - Custom



#### Duel Screens Setup 64 plus Stage and Panelist



#### Multiple Screens: 124 Max Seating