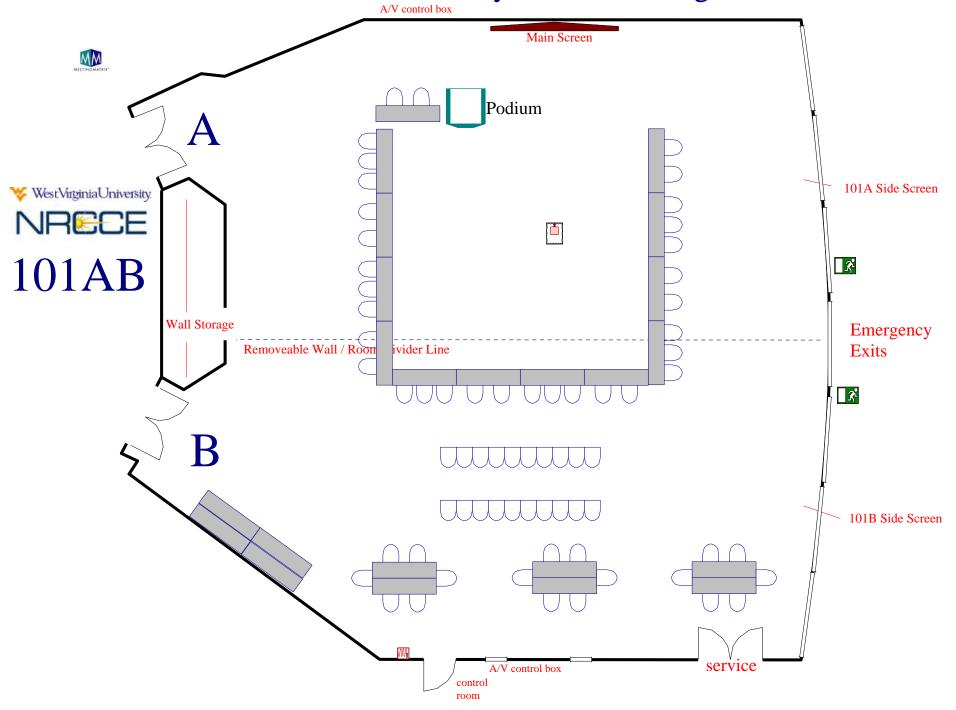

CE Service Room 127 Entrance Storage closet Catering locked inside room Hidden door to 127 storage room A/V control box Shelf LCD Projector on AV Cart Shelf **Smart Board** Computer side exit

U-shaped for 12 Catering outside room ₩estVirginiaUniversity. NRECE Service Room 127 Entrance Storage closet Catering locked inside room Hidden door to 127 storage room A/V control box Shelf Shelf LCD Projector and AV Cart **Smart Board** Computer side exit

#### Luncheon for 25



## Conference Room 109

Room Information And Setups











# Conference Room Lobby

Room Information
And
Setups













# Custom Setups

#### Faculty Senate Setup



#### 101 AB: New Employee Welcome Reception



#### **CEMR Commencement Brunch**



#### Holiday Open House



#### **CEMR Advisory Board Meeting**



### Chemical Engineering Senior Design Setup



#### **Chinese Dignitaries**



#### Engineering FEST 22 Exhibits



#### Davis College 27 Exhibits



#### Custom Theater Setup for 70 plus Luncheon



#### HR Setup Request - Custom



#### Duel Screens Setup 64 plus Stage and Panelist



#### Multiple Screens: 124 Max Seating