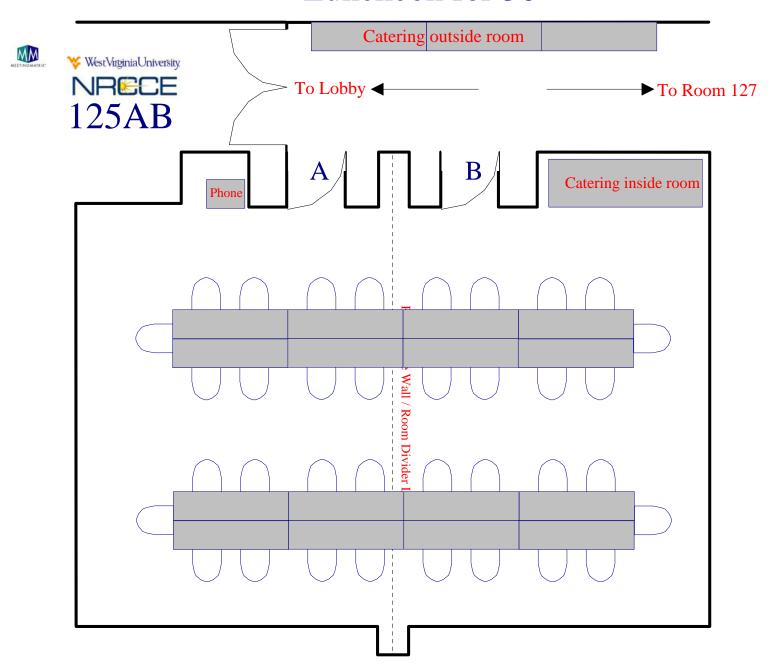

# Conference Room 125AB

Room Information
And
Setups

#### Room Divider: Conference Closed Square 8 attendees each