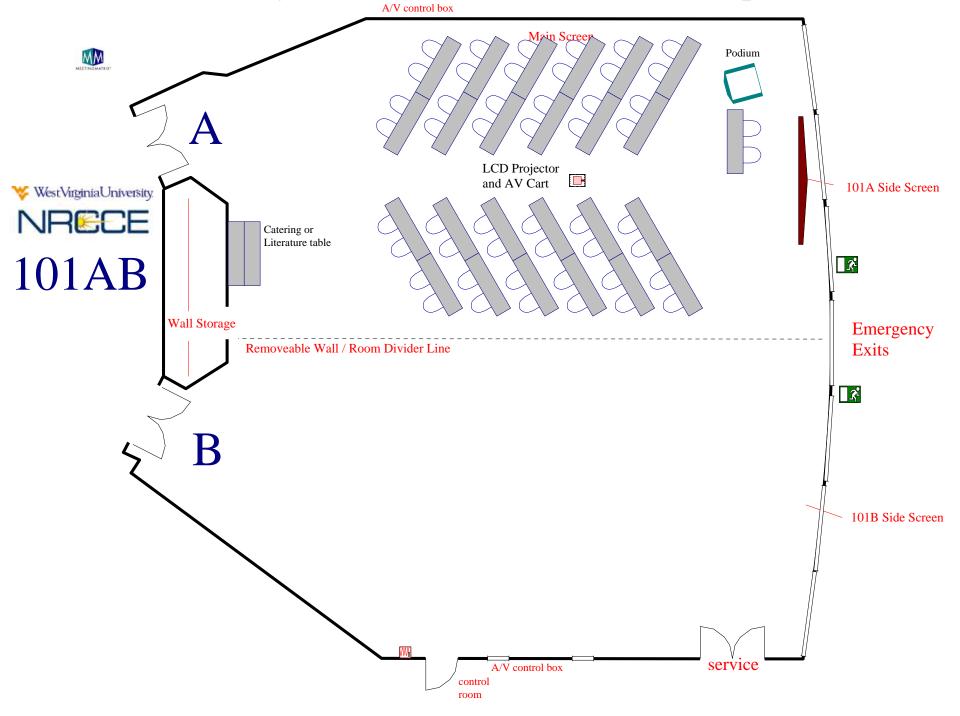

# CONFERENCE ROOMS PORTFOLIO For





# Conference Room 101AB

Room Information
And
Setups



#### Classroom for 100 attendees



#### Classroom for 144 attendees



#### 101 AB: 60 Chevron Style



#### Theater Style: Max seating 264



#### 100 Luncheon



#### 120 Luncheon max



# Exhibit Displays: 30



Exhibit Displays: 43 Capacity



# Open Square Conference Style for 40 attendees



#### 101 A side: 50 Classroom - main screen



#### 101A side: 50 Classroom - side screen



# 101AB spaced 50 Classroom



# Chevron style for 50 attendees 101 A or B option



#### 101B side: 50 Classroom



# 101 B side: 30 U-shape



#### 101 B side: 50 Luncheon



#### 101 A 50 Classroom / 101 B 50 Luncheon



# 101 A 30 U-shape / 101 B 30 Luncheon for 30



# Conference Room 125AB

Room Information
And
Setups



# Conference Style Closed Square for 12 attendees



# Large Conference Style for 16 attendees



#### Classroom for 30 attendees



# U-shape for 20



# Theater style for 60



# Chevron style for 16 attendees



# Luncheon for 30



#### Luncheon for 36



#### Room Divider: Conference Closed Square 8 attendees each



# A Conference style 12 attendees / B Luncheon for 12



# Conference Room 127

Room Information
And
Setups



Conference Style: Closed Square for 12 attendees



Classroom for 16 attendees Catering outside room WestVirginiaUniver