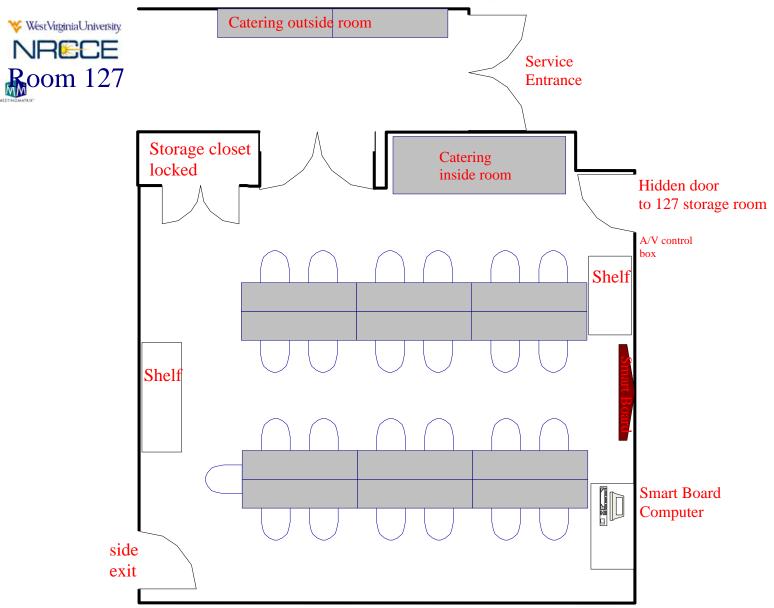

#### Chevron for 16 attendees

Theater style for 40 Catering outside room WestVirginiaUniversity. NRECE Service Room 127 Entrance Storage closet Catering locked inside room Hidden door to 127 storage room A/V control box Shelf LCD Projector on AV Cart Shelf **Smart Board** Computer side exit