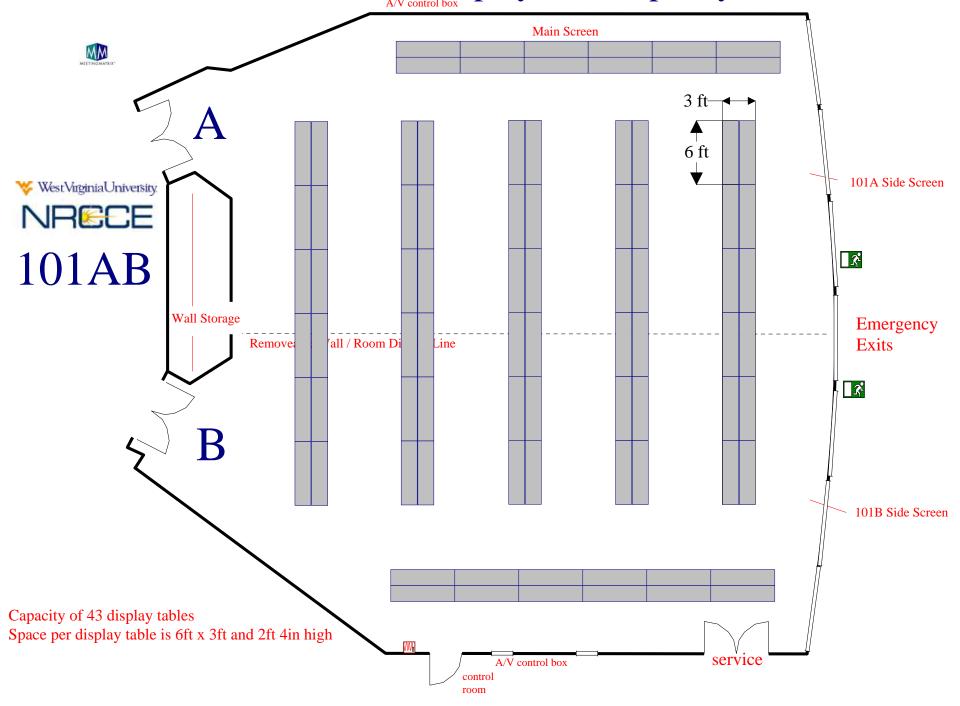

# CONFERENCE ROOMS PORTFOLIO For





# Conference Room 101AB

Room Information
And
Setups



#### Classroom for 100 attendees



#### Classroom for 144 attendees



#### 101 AB: 60 Chevron Style



#### Theater Style: Max seating 264



#### 100 Luncheon



#### 120 Luncheon max



# Exhibit Displays: 30



Exhibit Displays: 43 Capacity



# Open Square Conference Style for 40 attendees



#### 101 A side: 50 Classroom - main screen



#### 101A side: 50 Classroom - side screen



# 101AB spaced 50 Classroom



# Chevron style for 50 attendees 101 A or B option



#### 101B side: 50 Classroom



# 101 B side: 30 U-shape



#### 101 B side: 50 Luncheon



#### 101 A 50 Classroom / 101 B 50 Luncheon



# 101 A 30 U-shape / 101 B 30 Luncheon for 30



# Conference Room 125AB

Room Information
And
Setups



# Conference Style Closed Square for 12 attendees



# Large Conference Style for 16 attendees



#### Classroom for 30 attendees



# U-shape for 20



# Theater style for 60



# Chevron style for 16 attendees



# Luncheon for 30



#### Luncheon for 36



#### Room Divider: Conference Closed Square 8 attendees each



#