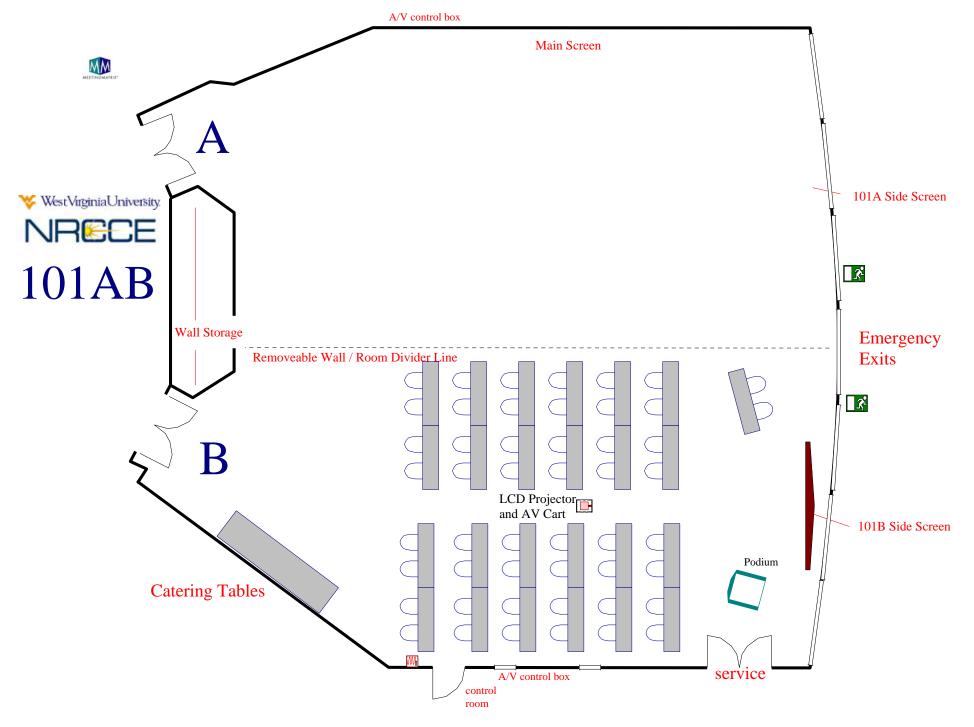

# CONFERENCE ROOMS PORTFOLIO For





# Conference Room 101AB

Room Information
And
Setups



#### Classroom for 100 attendees



#### Classroom for 144 attendees



#### 101 AB: 60 Chevron Style



#### Theater Style: Max seating 264



#### 100 Luncheon



#### 120 Luncheon max



# Exhibit Displays: 30



Exhibit Displays: 43 Capacity



# Open Square Conference Style for 40 attendees



#### 101 A side: 50 Classroom - main screen



#### 101A side: 50 Classroom - side screen



# 101AB spaced 50 Classroom



# Chevron style for 50 attendees 101 A or B option



#### 101B side: 50 Classroom



# 101 B side: 30 U-shape



#### 101 B side: 50 Luncheon



#### 101 A 50 Classroom / 101 B 50 Luncheon



# 101 A 30 U-shape / 101 B 30 Luncheon for 30



# Conference Room 125AB

Room Information
And
Setups



# Conference Style Closed Square for 12 attendees



# Large Conference Style for 16 attendees



#### Classroom for 30 attendees



# U-shape for 20



# Theater style for 60



# Chevron style for 16 attendees



# Luncheon for 30



#### Luncheon for 36



#### Room Divider: Conference Closed Square 8 attendees each



# A Conference style 12 attendees / B Luncheon for 12



# Conference Room 127

Room Information
And
Setups



Conference Style: Closed Square for 12 attendees



Classroom for 16 attendees Catering outside room WestVirginiaUniversity. NRECE Service **R**oom 127