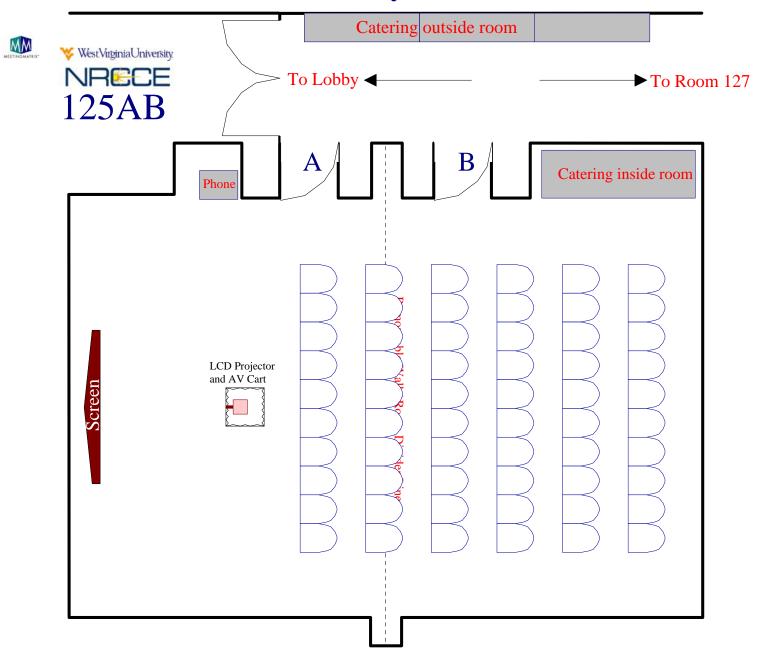

le



#### Theater Style: Max seating 264



#### 100 Luncheon



#### 120 Luncheon max



# Exhibit Displays: 30



Exhibit Displays: 43 Capacity



# Open Square Conference Style for 40 attendees



#### 101 A side: 50 Classroom - main screen



#### 101A side: 50 Classroom - side screen



# 101AB spaced 50 Classroom



# Chevron style for 50 attendees 101 A or B option



#### 101B side: 50 Classroom



# 101 B side: 30 U-shape



#### 101 B side: 50 Luncheon



#### 101 A 50 Classroom / 101 B 50 Luncheon



# 101 A 30 U-shape / 101 B 30 Luncheon for 30



# Conference Room 125AB

Room Information
And
Setups



# Conference Style Closed Square for 12 attendees



# Large Conference Style for 16 attendees



#### Classroom for 30 attendees



# U-shape for 20



# Theater style for 60



# Chevron style for 16 attendees



# Luncheon for 30



#### Luncheon for 36



#### Room Divider: Conference Closed Square 8 attendees each



# A Conference style 12 attendees / B Luncheon for 12



# Conference Room 127

Room Information
And
Setups



Conference Style: Closed Square for 12 attendees



Classroom for 16 attendees Catering outside room WestVirginiaUniversity. NRECE Service **R**oom 127 Entrance Storage closet Catering locked inside room Hidden door to 127 storage room A/V control box Shelf Shelf LCD Projector on AV Cart **Smart Board** Computer side exit

#### Classroom for 22 attendees Catering outside room WestVirginiaUniversity. NRECE Service Room 127 Entrance Storage closet Catering locked inside room Hidden door to 127 storage room A/V control box Shelf LCD Projec