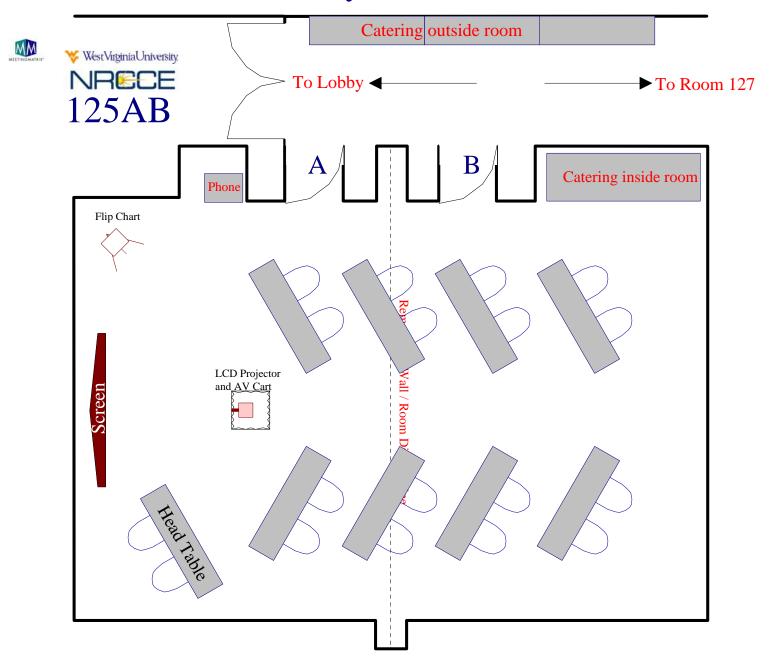

g 264



#### 100 Luncheon



#### 120 Luncheon max



# Exhibit Displays: 30



Exhibit Displays: 43 Capacity



# Open Square Conference Style for 40 attendees



#### 101 A side: 50 Classroom - main screen



#### 101A side: 50 Classroom - side screen



# 101AB spaced 50 Classroom



# Chevron style for 50 attendees 101 A or B option



#### 101B side: 50 Classroom



# 101 B side: 30 U-shape



#### 101 B side: 50 Luncheon



#### 101 A 50 Classroom / 101 B 50 Luncheon



# 101 A 30 U-shape / 101 B 30 Luncheon for 30



# Conference Room 125AB

Room Information
And
Setups



# Conference Style Closed Square for 12 attendees



# Large Conference Style for 16 attendees



#### Classroom for 30 attendees



# U-shape for 20



# Theater style for 60



# Chevron style for 16 attendees



# Luncheon for 30



#### Luncheon for 36



#### Room Divider: Conference Closed Square 8 attendees each



# A Conference style 12 attendees / B Luncheon for 12



# Conference Room 127

Room Information
And
Setups



Conference Style: Closed Square for 12 attendees



Classroom for 16 attendees Catering outside room WestVirginiaUniversity. NRECE Service **R**oom 127 Entrance Storage closet Catering locked inside room Hidden door to 127 storage room A/V control box Shelf Shelf LCD Projector on AV Cart **Smart Board** Computer side exit

#### Classroom for 22 attendees Catering outside room WestVirginiaUniversity. NRECE Service Room 127 Entrance Storage closet Catering locked inside room Hidden door to 127 storage room A/V control box Shelf LCD Projector Shelf on AV Cart **Smart Board**