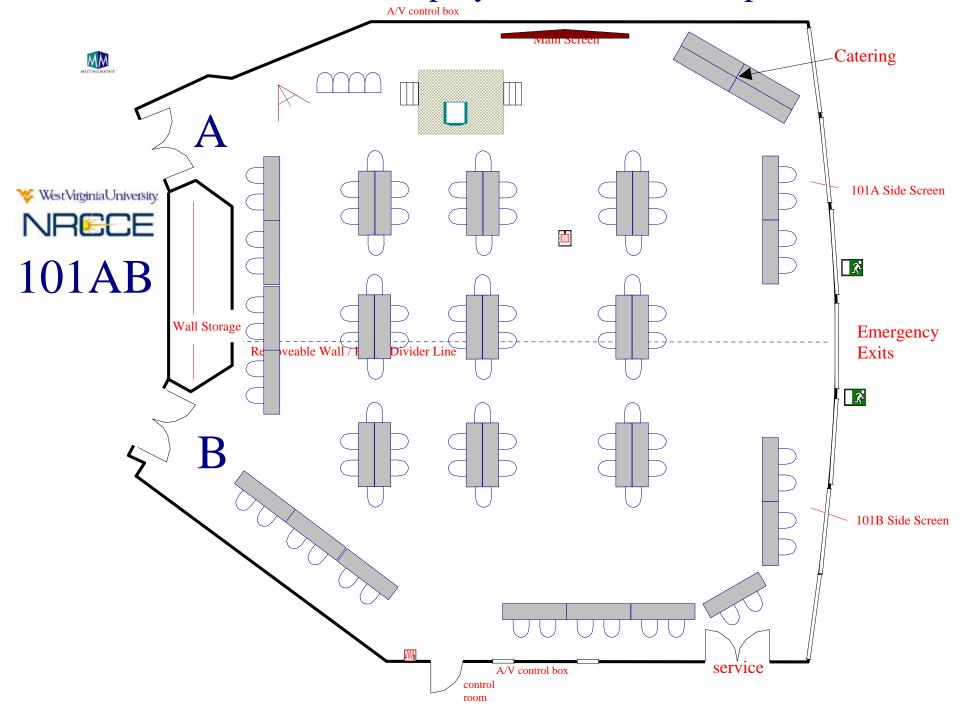

#### Chevron for 16 attendees



Theater style for 40 Catering outside room WestVirginiaUniversity. NRECE Service Room 127 Entrance Storage closet Catering locked inside room Hidden door to 127 storage room A/V control box Shelf LCD Projector on AV Cart Shelf **Smart Board** Computer side exit

U-shaped for 12 Catering outside room ₩estVirginiaUniversity. NRECE Service Room 127 Entrance Storage closet Catering locked inside room Hidden door to 127 storage room A/V control box Shelf Shelf LCD Projector and AV Cart **Smart Board** Computer side exit

#### Luncheon for 25



## Conference Room 109

Room Information And Setups











# Conference Room Lobby

Room Information
And
Setups













# Custom Setups

#### Faculty Senate Setup



#### 101 AB: New Employee Welcome Reception



#### **CEMR Commencement Brunch**



#### Holiday Open House



#### **CEMR Advisory Board Meeting**



### Chemical Engineering Senior Design Setup



#### **Chinese Dignitaries**



#### Engineering FEST 22 Exhibits



#### Davis College 27 Exhibits



#### Custom Theater Setup for 70 plus Luncheon



#### HR Setup Request - Custom



#### Duel Screens Setup 64 plus Stage and Panelist



#### Multiple Screens: 124 Max Seating