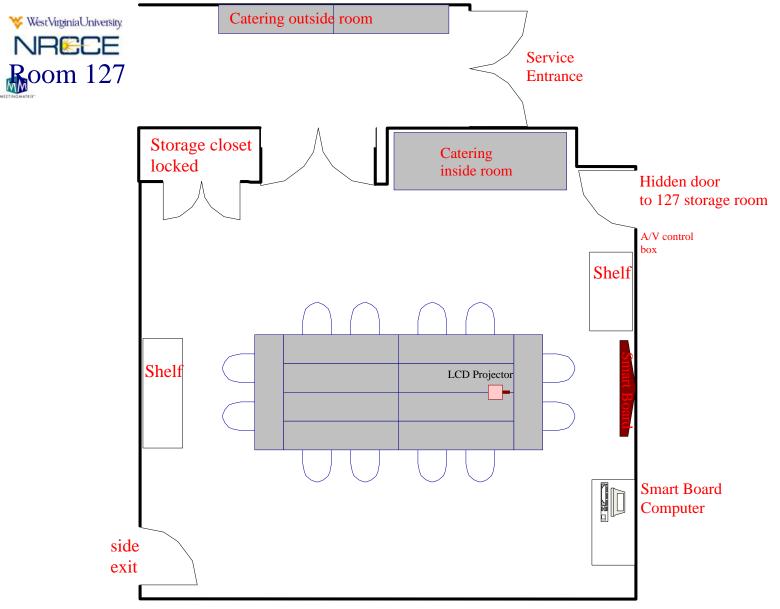

# Conference Room 127

Room Information
And
Setups

Conference Style: Closed Square for 12 attendees

Classroom for 16 attendees Catering outside room WestVirginiaUniversity. NRECE Service **R**oom 127 Entrance Storage closet Catering locked inside room Hidden door to 127 storage room A/V control box Shelf Shelf LCD Projector on AV Cart **Smart Board** Computer side exit