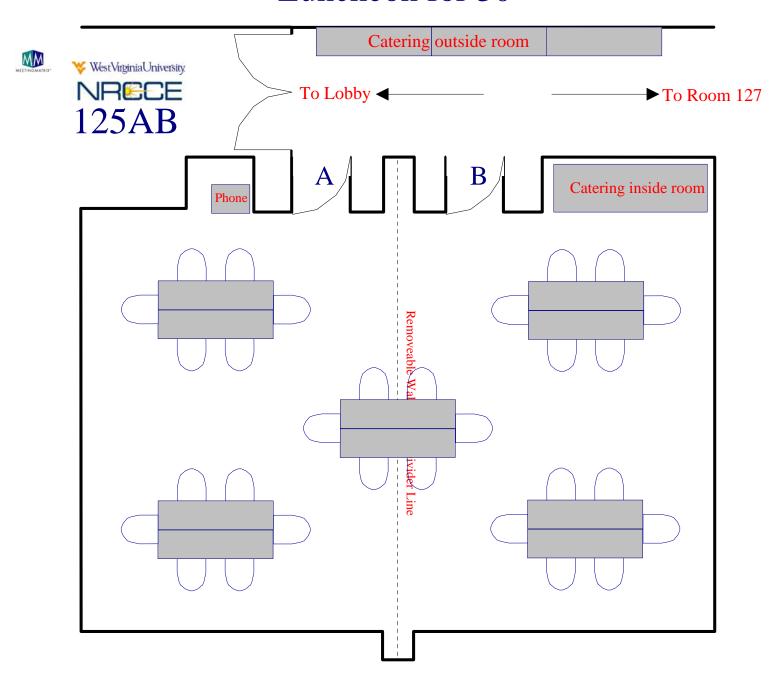

cheon



#### 120 Luncheon max



# Exhibit Displays: 30



Exhibit Displays: 43 Capacity



# Open Square Conference Style for 40 attendees



#### 101 A side: 50 Classroom - main screen



#### 101A side: 50 Classroom - side screen



# 101AB spaced 50 Classroom



# Chevron style for 50 attendees 101 A or B option



#### 101B side: 50 Classroom



# 101 B side: 30 U-shape



#### 101 B side: 50 Luncheon



#### 101 A 50 Classroom / 101 B 50 Luncheon



# 101 A 30 U-shape / 101 B 30 Luncheon for 30



# Conference Room 125AB

Room Information
And
Setups



# Conference Style Closed Square for 12 attendees



# Large Conference Style for 16 attendees



#### Classroom for 30 attendees



# U-shape for 20



# Theater style for 60



# Chevron style for 16 attendees



# Luncheon for 30



#### Luncheon for 36



#### Room Divider: Conference Closed Square 8 attendees each



# A Conference style 12 attendees / B Luncheon for 12



# Conference Room 127

Room Information
And
Setups



Conference Style: Closed Square for 12 attendees



Classroom for 16 attendees Catering outside room WestVirginiaUniversity. NRECE Service **R**oom 127 Entrance Storage closet Catering locked inside room Hidden door to 127 storage room A/V control box Shelf Shelf LCD Projector on AV Cart **Smart Board** Computer side exit

#### Classroom for 22 attendees Catering outside room WestVirginiaUniversity. NRECE Service Room 127 Entrance Storage closet Catering locked inside room Hidden door to 127 storage room A/V control box Shelf LCD Projector Shelf on AV Cart **Smart Board** Computer side

exit