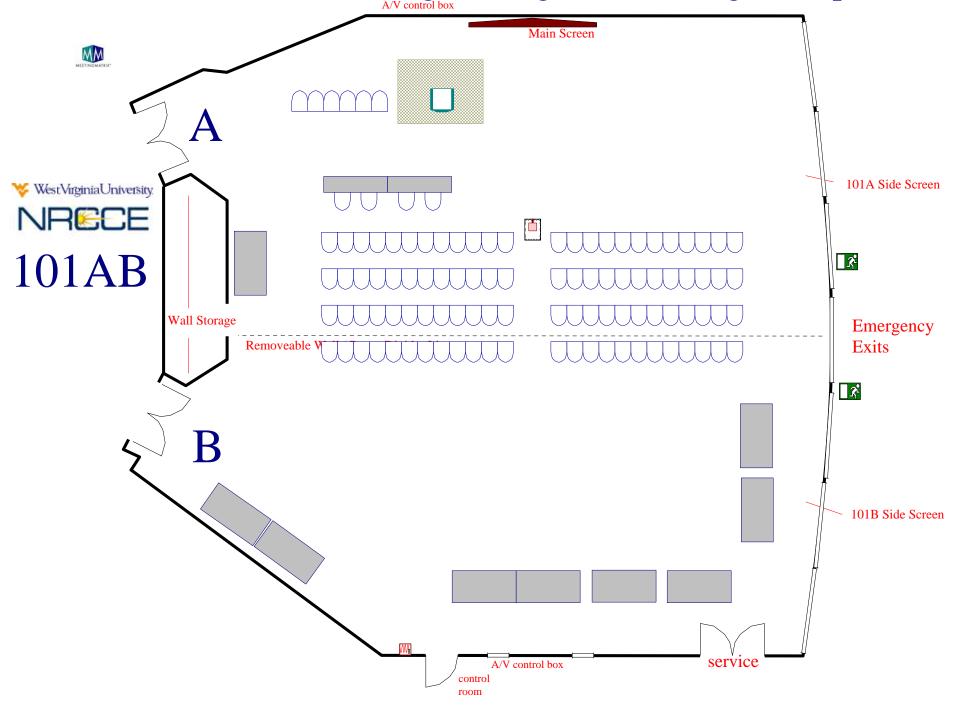

ring locked inside room Hidden door to 127 storage room A/V control box Shelf LCD Projector on AV Cart Shelf **Smart Board** Computer side exit

U-shaped for 12 Catering outside room ₩estVirginiaUniversity. NRECE Service Room 127 Entrance Storage closet Catering locked inside room Hidden door to 127 storage room A/V control box Shelf Shelf LCD Projector and AV Cart **Smart Board** Computer side exit

#### Luncheon for 25



## Conference Room 109

Room Information And Setups











# Conference Room Lobby

Room Information
And
Setups













# Custom Setups

#### Faculty Senate Setup



#### 101 AB: New Employee Welcome Reception



#### **CEMR Commencement Brunch**



#### Holiday Open House



#### **CEMR Advisory Board Meeting**



### Chemical Engineering Senior Design Setup



#### **Chinese Dignitaries**



#### Engineering FEST 22 Exhibits



#### Davis College 27 Exhibits



#### Custom Theater Setup for 70 plus Luncheon



#### HR Setup Request - Custom



#### Duel Screens Setup 64 plus Stage and Panelist



#### Multiple Screens: 124 Max Seating