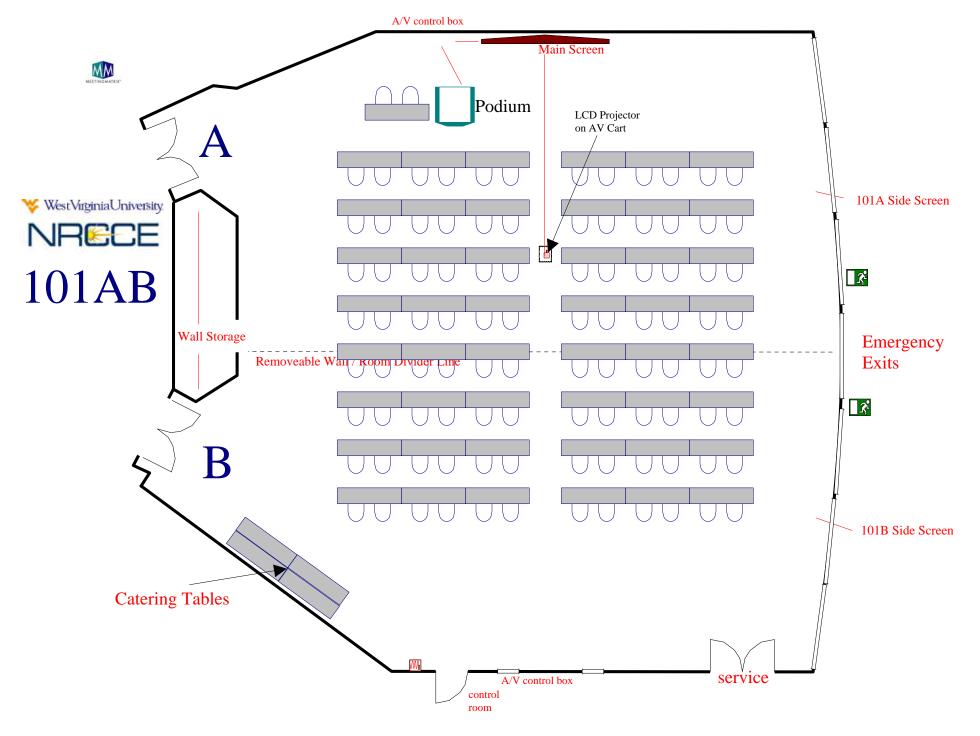

# CONFERENCE ROOMS PORTFOLIO For





# Conference Room 101AB

Room Information
And
Setups



#### Classroom for 100 attendees



#### Classroom for 144 attendees



#### 101 AB: 60 Chevron Style



#### Theater Style: Max seating 264



#### 100 Luncheon



#### 120 Luncheon max



# Exhibit Displays: 30



Exhibit Displays: 43 Capacity



# Open Square Conference Style for 40 attendees



#### 101 A side: 50 Classroom - main screen



#### 101A side: 50 Classroom - side screen



# 101AB spaced 50 Classroom



# Chevron style for 50 attendees 101 A or B option



#### 101B side: 50 Classroom



# 101 B side: 30 U-shape



#### 101 B side: 50 Luncheon



#### 101 A 50 Classroom / 101 B 50 Luncheon



# 101 A 30 U-shape / 101 B 30 Luncheon for 30



# Conference Room 125AB

Room Information
And
Setups



# Conference Style Closed Square for 12 attendees



# Large Conference Style for 16 attendees



#### Classroom