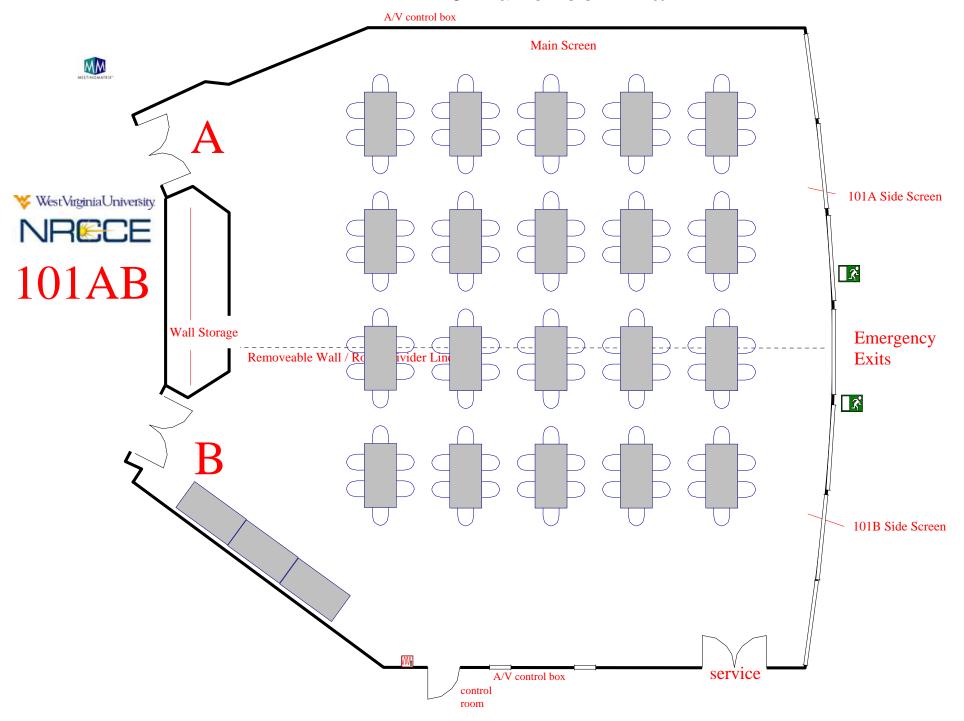

# CONFERENCE ROOMS PORTFOLIO For





# Conference Room 101AB

Room Information
And
Setups



#### Classroom for 100 attendees



#### Classroom for 144 attendees



#### 101 AB: 60 Chevron Style



#### Theater Style: Max seating 264



#### 100 Luncheon



#### 120 Luncheon max



# Exhibit Displays: 30



Exhibit Displays: 43 Capacity



# Open Square Conference Style for 40 attendees



#### 101 A side: 50 Classroom - main screen



#### 101A side: 50 Classroom - side screen



# 101AB spaced 50 Classroom



# Chevron style for 50 attendees 101 A or B option



#### 101B side: 50 Classroom



# 101 B side: 30 U-shape



#### 101 B side: 50 Luncheon



#### 101 A 50 Classroom / 101 B 50 Luncheon



# 101 A 30 U-shape / 101 B 30 Luncheon for 30



# Conference Room 125AB

Room Information
And
Setups



# Conference Style Closed Square for 12 attendees



# Large Conference Style for 16 attendees



#### Classroom for 30 attendees



# U-shape for 20



# Theater style for 60



# Chevron style for 16 attendees



# Luncheon for 30



#### Luncheon for 36



#### R