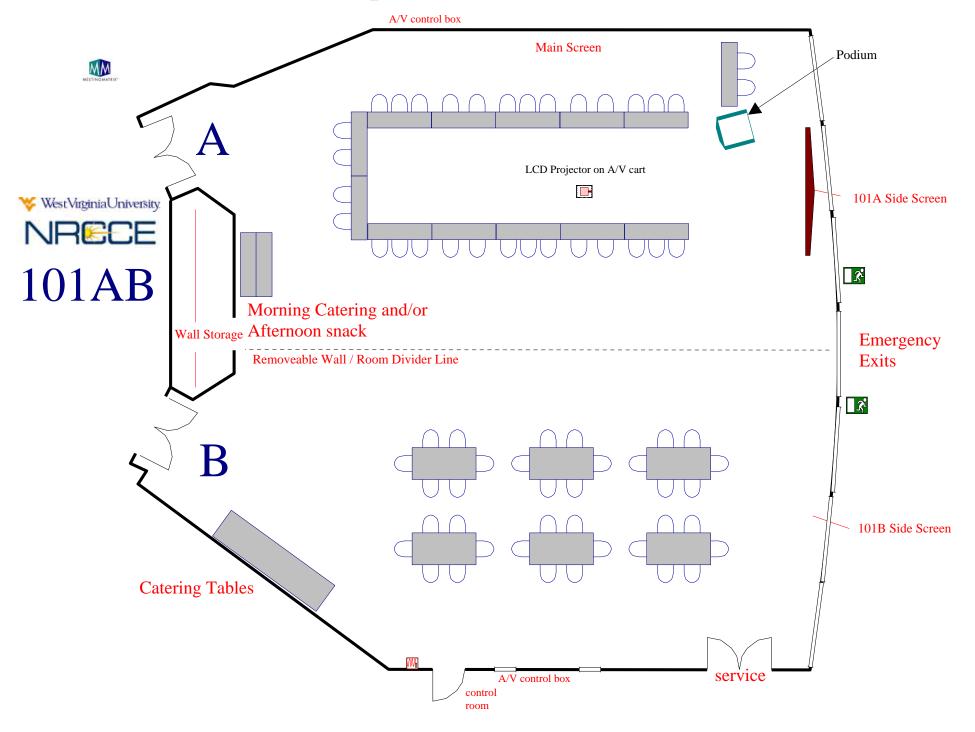

# CONFERENCE ROOMS PORTFOLIO For





# Conference Room 101AB

Room Information
And
Setups



#### Classroom for 100 attendees



#### Classroom for 144 attendees



#### 101 AB: 60 Chevron Style



#### Theater Style: Max seating 264



#### 100 Luncheon



#### 120 Luncheon max



# Exhibit Displays: 30



Exhibit Displays: 43 Capacity



# Open Square Conference Style for 40 attendees



#### 101 A side: 50 Classroom - main screen



#### 101A side: 50 Classroom - side screen



# 101AB spaced 50 Classroom



# Chevron style for 50 attendees 101 A or B option



#### 101B side: 50 Classroom



# 101 B side: 30 U-shape



#### 101 B side: 50 Luncheon



#### 101 A 50 Classroom / 101 B 50 Luncheon



# 101 A 30 U-shape / 101 B 30 Luncheon for 30



# Conference Room 125AB

Room Information
And
Setups



# Conference Style Closed Square for 12 attendees



# Large Conference Style for 16 attendees



#### Classroom for 30 attendees



# U-shape for 20



# Theater style for 60



# Chevron style for 16 attendees



# Luncheon for 30



#### Luncheon for 36



#### Room Divider: Conference Closed Square 8 attendees each



# A Conference style 12 attendees / B Luncheon for 12



# Conference Room 127

Room Information
And
Setups



Conference Style: Closed Square for 12 attendees



Classroom for 16 attendees Catering outside room WestVirginiaUniversity. NRECE Service **R**oom 127 Entrance Storage closet Catering locked inside room Hidden door to 127 storage room A/V control box Shelf Shelf LCD Projector on AV Cart **Smart Board** Co