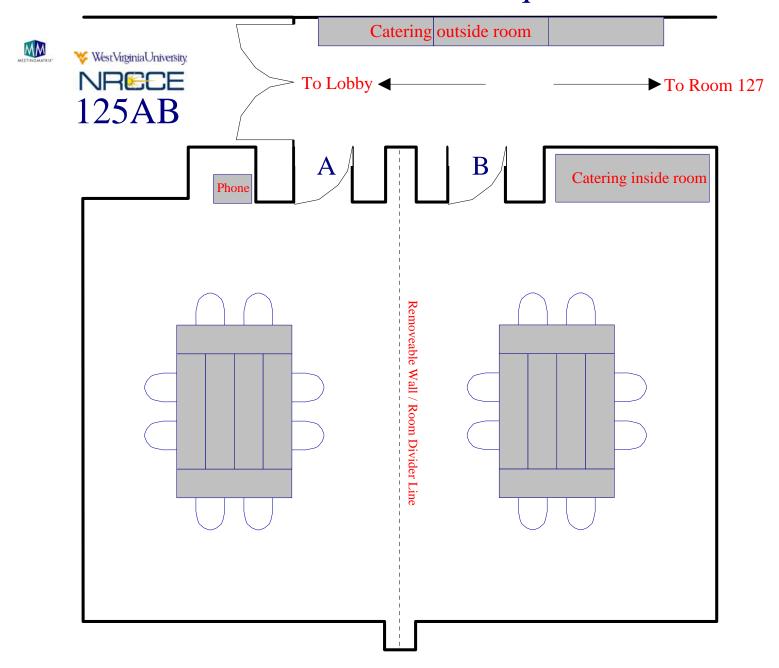

# Conference Room 125AB

Room Information
And
Setups

# A Conference style 12 attendees / B Luncheon for 12