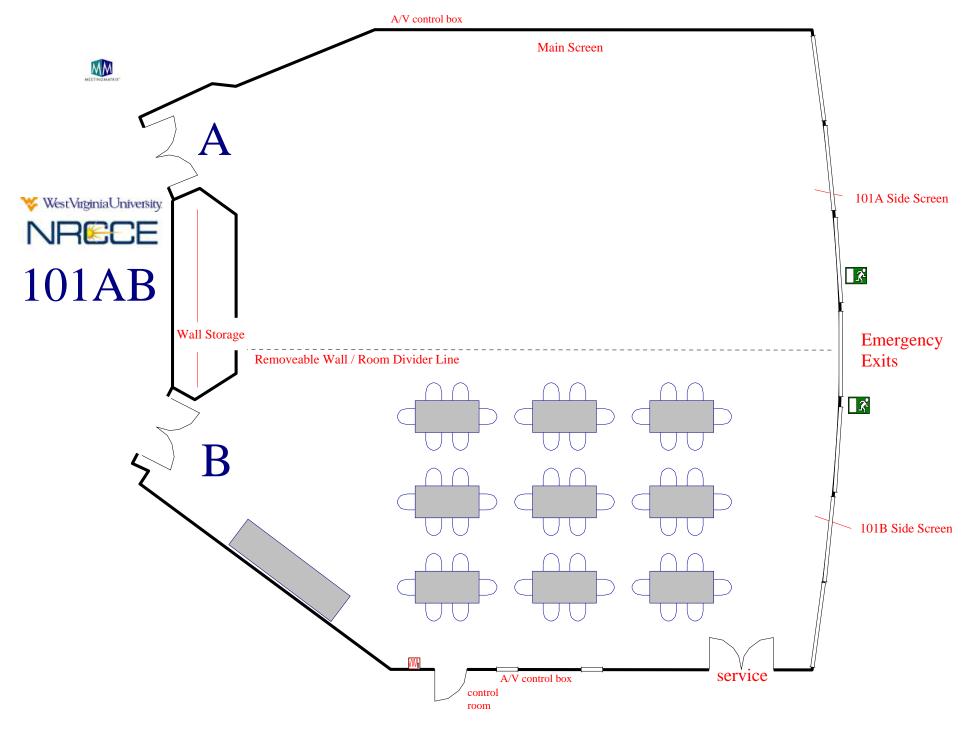

# CONFERENCE ROOMS PORTFOLIO For





# Conference Room 101AB

Room Information
And
Setups



#### Classroom for 100 attendees



#### Classroom for 144 attendees



#### 101 AB: 60 Chevron Style



#### Theater Style: Max seating 264



#### 100 Luncheon



#### 120 Luncheon max



# Exhibit Displays: 30



Exhibit Displays: 43 Capacity



# Open Square Conference Style for 40 attendees



#### 101 A side: 50 Classroom - main screen



#### 101A side: 50 Classroom - side screen



# 101AB spaced 50 Classroom



# Chevron style for 50 attendees 101 A or B option



#### 101B side: 50 Classroom



# 101 B side: 30 U-shape



#### 101 B side: 50 Luncheon



#### 101 A 50 Classroom / 101 B 50 Luncheon



# 101 A 30 U-shape / 101 B 30 Luncheon for 30



# Conference Room 125AB

Room Information
And
Setups



# Conference Style Closed Square for 12 attendees



# Large Conference Style for 16 attendees



#### Classroom for 30 attendees



# U-shape for 20



# Theater style for 60



# Chevron style for 16 attendees



# Luncheon for 30



#### Luncheon for 36



#### Room Divider: Conference Closed Square 8 attendees each



# A Conference style 12 attendees / B Luncheon for 12



# Conference Room 127

Room Information
And
Setups



Conference Style: Closed Square for 12 attendees



Classroom for 16 attendees Catering outside room WestVirginiaUniversity. NRECE Service **R**oom 127 Entrance Storage closet Catering locked inside room Hidden