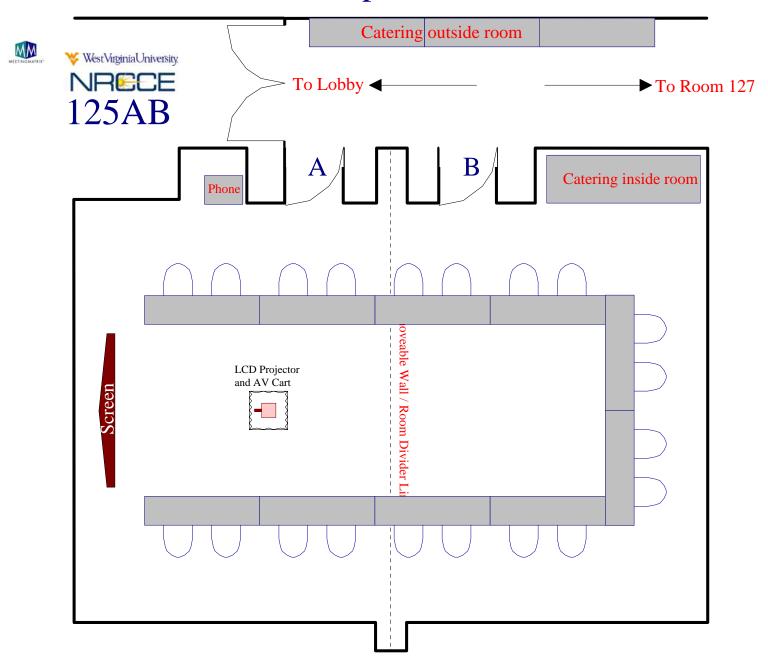

### 101 AB: 60 Chevron Style



#### Theater Style: Max seating 264



#### 100 Luncheon



#### 120 Luncheon max



# Exhibit Displays: 30



Exhibit Displays: 43 Capacity



# Open Square Conference Style for 40 attendees



#### 101 A side: 50 Classroom - main screen



#### 101A side: 50 Classroom - side screen



# 101AB spaced 50 Classroom



# Chevron style for 50 attendees 101 A or B option



#### 101B side: 50 Classroom



# 101 B side: 30 U-shape



#### 101 B side: 50 Luncheon



#### 101 A 50 Classroom / 101 B 50 Luncheon



# 101 A 30 U-shape / 101 B 30 Luncheon for 30



# Conference Room 125AB

Room Information
And
Setups



# Conference Style Closed Square for 12 attendees



# Large Conference Style for 16 attendees



#### Classroom for 30 attendees



# U-shape for 20



# Theater style for 60



# Chevron style for 16 attendees



# Luncheon for 30



#### Luncheon for 36



#### Room Divider: Conference Closed Square 8 attendees each



# A Conference style 12 attendees / B Luncheon for 12



# Conference Room 127

Room Information
And
Setups



Conference Style: Closed Square for 12 attendees



Classroom for 16 attendees Catering outside room WestVirginiaUniversity. NRECE Service **R**oom 127 Entrance Storage closet Catering locked inside room Hidden door to 127 storage room A/V control box Shelf Shelf LCD Projector on AV Cart **Smart Board** Computer side exit

#### Classroom for 22 attendees Catering outside room WestVirginiaUniversity. NRECE Service Room 127 Entrance Storage closet Catering locked inside room Hidden door to 127 storage room A/V co