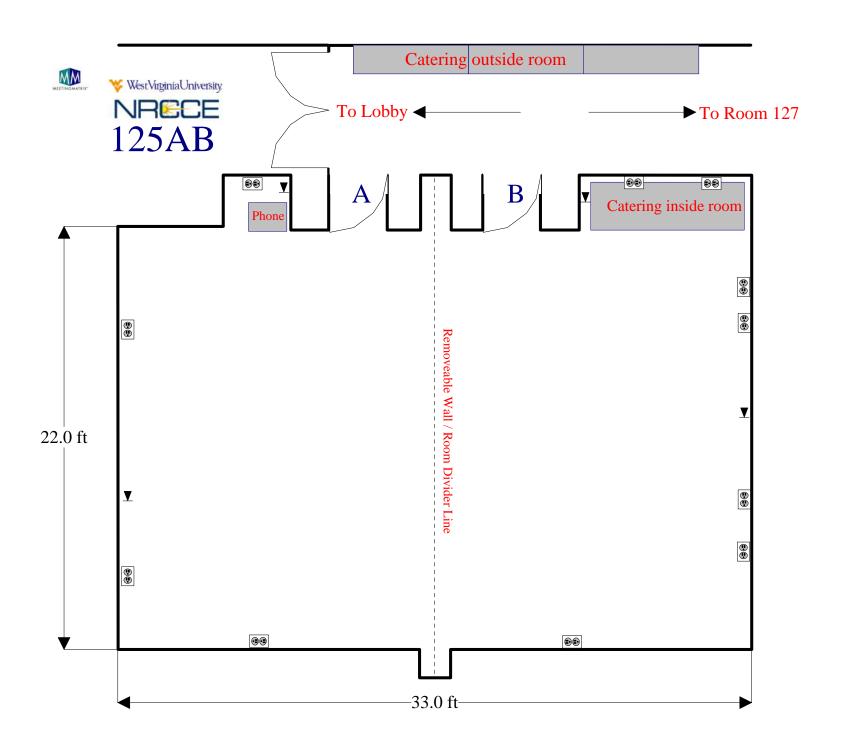

# Conference Room 125AB

Room Information
And
Setups

# Conference Style Closed Square for 12 attendees

# Large Conference Style for 16 attendees