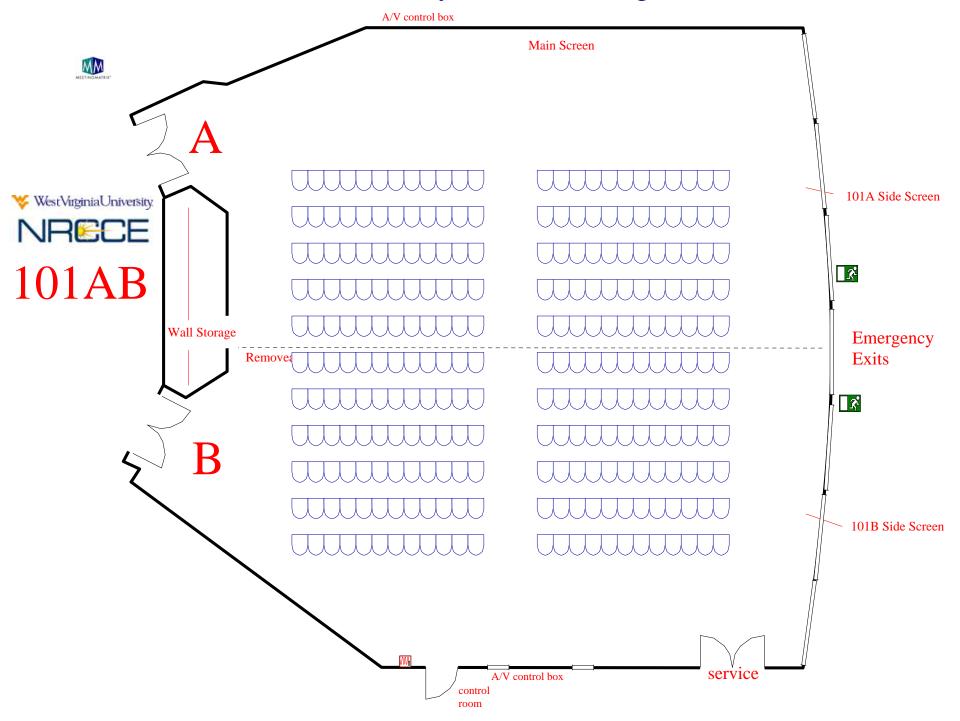

# CONFERENCE ROOMS PORTFOLIO For





# Conference Room 101AB

Room Information
And
Setups



#### Classroom for 100 attendees



#### Classroom for 144 attendees



#### 101 AB: 60 Chevron Style



#### Theater Style: Max seating 264



#### 100 Luncheon



#### 120 Luncheon max



# Exhibit Displays: 30



Exhibit Displays: 43 Capacity



# Open Square Conference Style for 40 attendees



#### 101 A side: 50 Classroom - main screen



#### 101A side: 50 Classroom - side screen



# 101AB spaced 50 Classroom



# Chevron style for 50 attendees 101 A or B option



#### 101B side: 50 Classroom



# 101 B side: 30 U-shape



#### 101 B side: 50 Luncheon



#### 101 A 50 Classroom / 101 B 50 Luncheon



# 101 A 30 U-shape / 101 B 30 Luncheon for 30



# Conference Room 125AB

Room Information
And
Setups



# Conference Style Closed Square for 12 attendees



# Large Conference Style for 16 attendees



#### Classroom for 30 attendees



# U-shape for 20



# Theater style for 60



# Chevron style for 16 attendees



# Lun