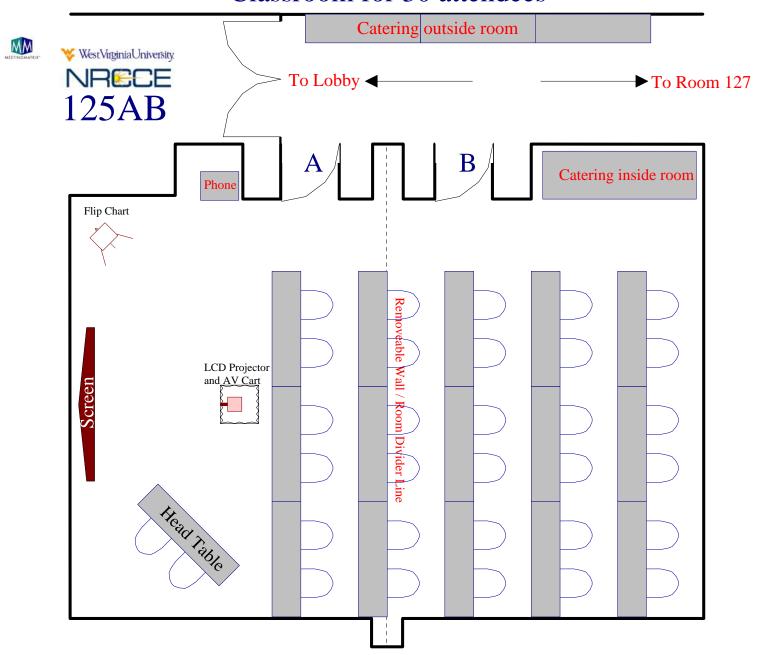

r 144 attendees



#### 101 AB: 60 Chevron Style



#### Theater Style: Max seating 264



#### 100 Luncheon



#### 120 Luncheon max



# Exhibit Displays: 30



Exhibit Displays: 43 Capacity



# Open Square Conference Style for 40 attendees



#### 101 A side: 50 Classroom - main screen



#### 101A side: 50 Classroom - side screen



# 101AB spaced 50 Classroom



# Chevron style for 50 attendees 101 A or B option



#### 101B side: 50 Classroom



# 101 B side: 30 U-shape



#### 101 B side: 50 Luncheon



#### 101 A 50 Classroom / 101 B 50 Luncheon



# 101 A 30 U-shape / 101 B 30 Luncheon for 30



# Conference Room 125AB

Room Information
And
Setups



# Conference Style Closed Square for 12 attendees



# Large Conference Style for 16 attendees



#### Classroom for 30 attendees



# U-shape for 20



# Theater style for 60



# Chevron style for 16 attendees



# Luncheon for 30



#### Luncheon for 36



#### Room Divider: Conference Closed Square 8 attendees each



# A Conference style 12 attendees / B Luncheon for 12



# Conference Room 127

Room Information
And
Setups



Conference Style: Closed Square for 12 attendees



Classroom for 16 attendees Catering outside room WestVirginiaUniversity. NRECE Service **R**oom 127 Entrance Storage closet Catering locked inside room Hidden door to 127 storage room A/V control box Shelf Shelf LCD Projector on AV Cart **Smart Board** Computer side exit

#### Classroom for 22 attendees Catering outside room WestVirginiaUniversity. NRECE Service Room 127 Entrance Storage closet Catering locked inside room Hidden door to 127