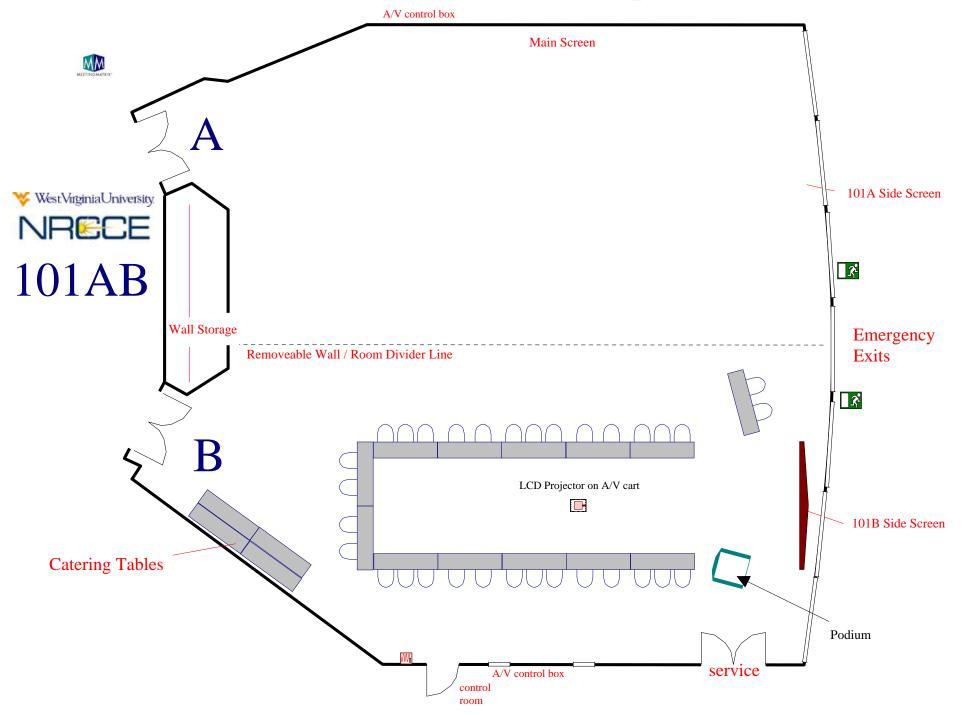

# CONFERENCE ROOMS PORTFOLIO For





# Conference Room 101AB

Room Information
And
Setups



#### Classroom for 100 attendees



#### Classroom for 144 attendees



#### 101 AB: 60 Chevron Style



#### Theater Style: Max seating 264



#### 100 Luncheon



#### 120 Luncheon max



# Exhibit Displays: 30



Exhibit Displays: 43 Capacity



# Open Square Conference Style for 40 attendees



#### 101 A side: 50 Classroom - main screen



#### 101A side: 50 Classroom - side screen



# 101AB spaced 50 Classroom



# Chevron style for 50 attendees 101 A or B option



#### 101B side: 50 Classroom



# 101 B side: 30 U-shape



#### 101 B side: 50 Luncheon



#### 101 A 50 Classroom / 101 B 50 Luncheon



# 101 A 30 U-shape / 101 B 30 Luncheon for 30



# Conference Room 125AB

Room Information
And
Setups



# Conference Style Closed Square for 12 attendees



# Large Conference Style for 16 attendees



#### Classroom for 30 attendees



# U-shape for 20



# Theater style for 60



# Chevron style for 16 attendees



# Luncheon for 30



#### Luncheon for 36



#### Room Divider: Conference Closed Square 8 attendees each



# A Conference style 12 attendees / B Luncheon for 12



# Conference Room 127

Room Information
And
Setups



Conference Style: Closed Square for 12 attendees



Classroom for 16 attendees Catering outside room WestVirginiaUniversity. NRECE Service **R**oom 127 Entrance Storage closet Cat