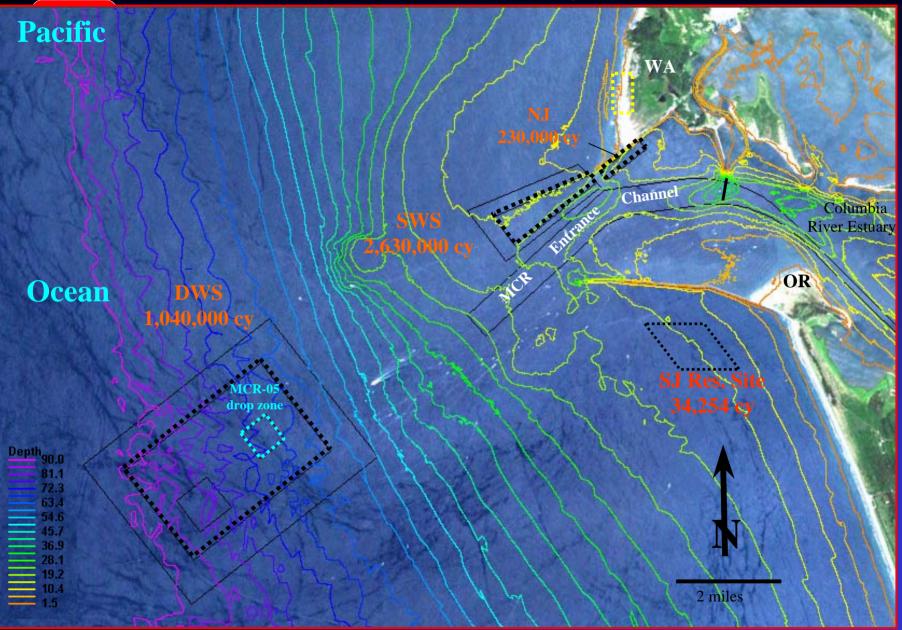

#### **ESSAYONS 2,900,000 CY**

CONTRACT HOPPER 1,000,000 CY

Total 3,900,000 CY (FY05)

Mouth of the Columbia River - Bathymetry and 2005 Dredged Material Placement Sites

DWS= Deep Water Site, 102 MPRSA NJ Site = North Jetty disposal site, 404 CWA SWS= Shallow Water Site, 102 MPRSA (formally Site E, 103 MPRSA)

SJ Research Site = South Jetty research site, restricted use by EPA permit

**FY 05 Contracts** 

US Army Corps of Engineers Portland District

> **Coos Bay – Charleston Boat Basin** ▶ 27,190 CY removed > Jun 2005 to Aug 2005 Coos Bay – RM 12 to 15 > 262,788 CY removed Aug 2005 to Sept 2005 **Depoe Bay – Boat Basin** ▶ 11,062 CY removed ➤ May 2005 to June 2005