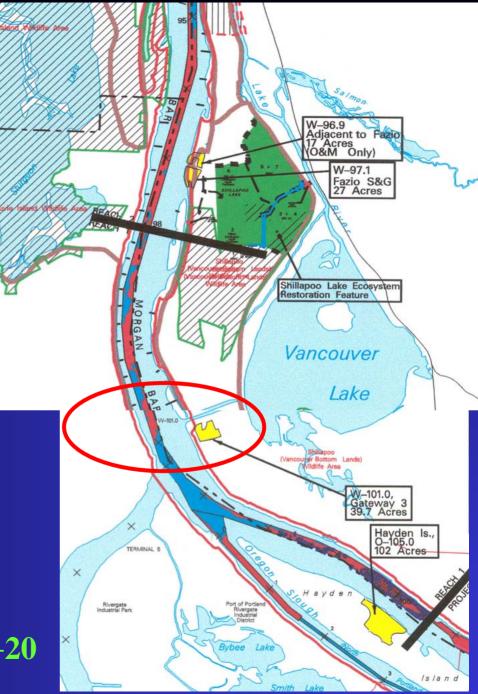

### **Maintenance Yards Dredged:**

10,289,743 CY – NWP <u>1,783,001</u> CY – Other Districts 12,072,754 CY – Total

**New Work Yards Dredged:** 

1,735,000 CY – Columbia River Channel Improvement Project (CRCIP)



## **CRCIP - Phase 1 Contract Quantities** (After Modification)

## **Base Contract**

Mouth of the Columbia River1,Lower River (Deep Water Site)1,Lower River (In Water)58

### 1,000,000 CY 1,317,000 CY 588,000 CY

## **Optional Items**

**RM 95 to 104+20 (Rehandle)** 

742,000 CY

\* Total Contract Cost = \$13.5 M (CG and O&M)



## CRCI – Phase 1 (RM 3 to RM 23)

#### Contractor: Great Lakes Dredge & Dock "Sugar Island"



#### **Completed:** Nov 2005



## **Re-handle operation to on-site CSD "Oregon"**

#### Late Nov – Late Dec 2005

**Columbia River Miles 95 to 104+20** 



## Dredge "OREGON" Contract Columbia River Maintenance



Mid-June 2005 Start-Up 1,602,019 CY Removed Cost Reimbursable contract w/Ports 1st Year of 5



## Columbia River at the Mouth



#### **ESSAYONS 2,900,000 CY**

CONTRACT HOPPER 1,000,000 CY

Total 3,900,000 CY (FY05)

Mouth of the Columbia River - Bathymetry and 2005 Dredged Material Placement Sites



DWS= Deep Water Site, 102 MPRSA NJ Site = North Jetty disposal site, 404 CWA SWS= Shallow Water Site, 102 MPRSA (formally Site E, 103 MPRSA)

SJ Research Site = South Jetty research site, restricted use by EPA permit



**FY 05 Contracts** 

US Army Corps of Engineers Portland District

> **Coos Bay – Charleston Boat Basin** ▶ 27,190 CY removed > Jun 2005 to Aug 2005 Coos Bay – RM 12 to 15 > 262,788 CY removed Aug 2005 to Sept 2005