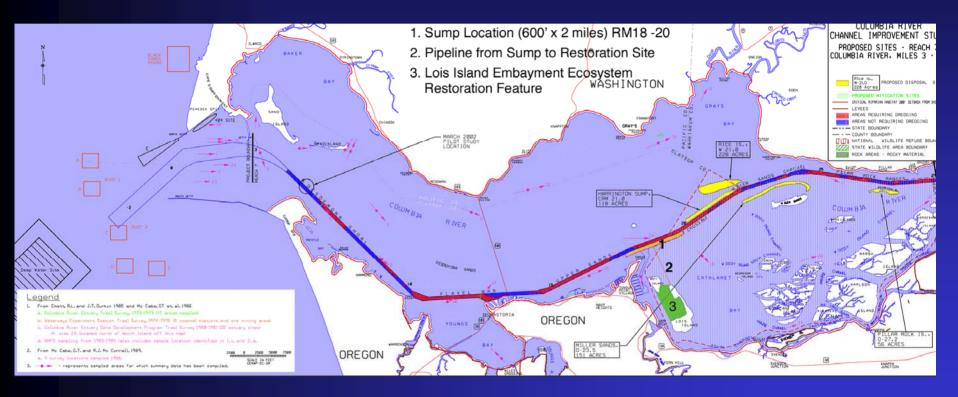

## CRCI – Phase 1 (RM 3 to RM 23)

## **Re-handle operation to on-site CSD "Oregon"**

#### Late Nov – Late Dec 2005

**Columbia River Miles 95 to 104+20** 