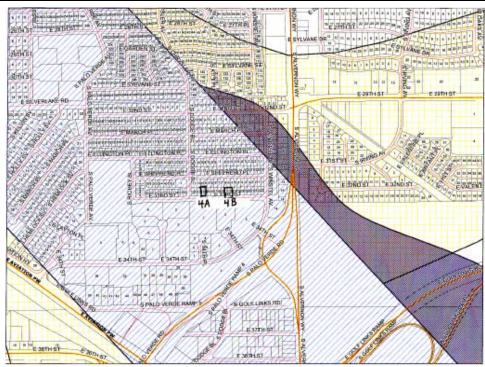

## 1D) Find a new helicopter route to the southeast

| Recommendation 1D  | The MC3 recommends that a different helicopter route to the southeast be explored, with the intention of reducing flights over current and planned residential areas (e.g., flying over AMARC to the base boundary, then a route south of the current one). If the route is changed, the affected populations and property owners should be notified.                                                                                                                                                                                                                                                                                                                                                                                                                                                                                                                                                          |
|--------------------|----------------------------------------------------------------------------------------------------------------------------------------------------------------------------------------------------------------------------------------------------------------------------------------------------------------------------------------------------------------------------------------------------------------------------------------------------------------------------------------------------------------------------------------------------------------------------------------------------------------------------------------------------------------------------------------------------------------------------------------------------------------------------------------------------------------------------------------------------------------------------------------------------------------|
| Rationale:         | <ul> <li>Benefits/Opportunities:</li> <li>Helicopters flying to or from the southeast currently fly along Golf Links Road and other residential areas. A route that over flies over the base and over more southerly, less densely populated areas would reduce the impact of noise on this part of the city.</li> <li>Such a route would be more direct out of town, potentially resulting in a savings to Davis-Monthan of both fuel costs and transit time.</li> <li>Concerns/Constraints:</li> <li>There are protected environments in the vicinity of the non-residential areas in question.</li> <li>Depending on the route determined by DMAFB, there may need to be an environmental impact assessment.</li> <li>There is the potential for conflict with fixed-wing aircraft traffic in this area.</li> <li>Would likely shift noise over areas not currently exposed to helicopter noise.</li> </ul> |
| Implementing Body: | DMAFB, Tucson TRACON, FAA                                                                                                                                                                                                                                                                                                                                                                                                                                                                                                                                                                                                                                                                                                                                                                                                                                                                                      |
| Potential Funding: | There should be no funding necessary; in fact, there is a potential cost and time savings to DMAFB.                                                                                                                                                                                                                                                                                                                                                                                                                                                                                                                                                                                                                                                                                                                                                                                                            |