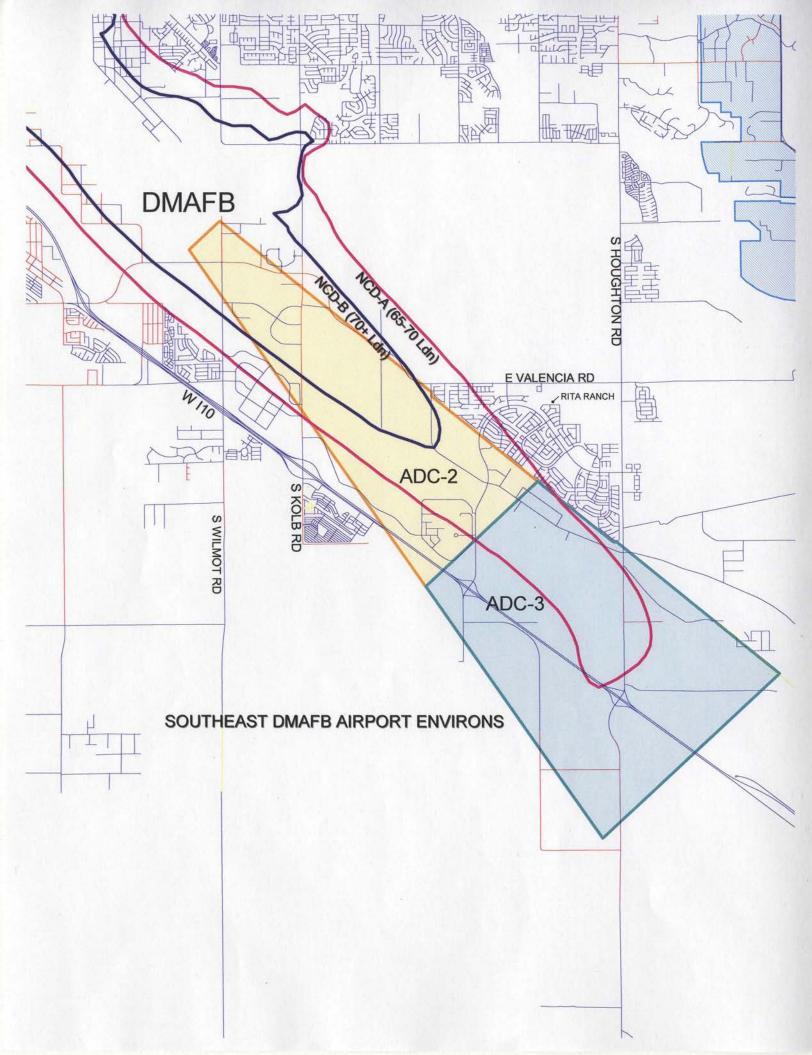

MC3 Final Report: Consensus Recommendations

9

<sup>&</sup>lt;sup>6</sup> Within the City of Tucson, the residential use group is prohibited within both the Approach Departure Corridors (ADC-1, ADC-2 and ADC-3) and the Noise Control Districts (NCD-A and NCD-B) of the AEZ. An exception to allow new single-family dwellings limited to a density of not more than one dwelling unit per acre is made for property zoned IR, RH, SR, RX-1, RX-2, R-1, R-2, R-3, MH-1, and MH-2 prior to January 1, 2005. Existing residential uses are grandfathered.

The guiding principle of the JLUS is to ensure that future development is compatible with the high-noise and approach-departure corridors (ADC) identified for future DMAFB operations. Land Use Compatibility Criteria identified in JLUS are based on safety and noise; more specifically, limiting exposure of people and noise-sensitive activities to high noise levels and limiting concentrations of people and safety-sensitive activities. The opportunity to present a very large ADC to the southeast of the base, where there is a significant amount of vacant land and industrial land, was a priority.

## 1D) Find a new helicopter route to the southeast

| Recommendation 1D  | The MC3 recommends that a different helicopter route to the southeast be explored, with the intention of reducing flights over current and planned residential areas (e.g., flying over AMARC to the base boundary, then a route south of the current one). If the route is changed, the affected populations and property owners should be notified.                                                                                                                                                                                                                                                                                                                                                                                                                                                                                                                                                          |
|--------------------|----------------------------------------------------------------------------------------------------------------------------------------------------------------------------------------------------------------------------------------------------------------------------------------------------------------------------------------------------------------------------------------------------------------------------------------------------------------------------------------------------------------------------------------------------------------------------------------------------------------------------------------------------------------------------------------------------------------------------------------------------------------------------------------------------------------------------------------------------------------------------------------------------------------|
| Rationale:         | <ul> <li>Benefits/Opportunities:</li> <li>Helicopters flying to or from the southeast currently fly along Golf Links Road and other residential areas. A route that over flies over the base and over more southerly, less densely populated areas would reduce the impact of noise on this part of the city.</li> <li>Such a route would be more direct out of town, potentially resulting in a savings to Davis-Monthan of both fuel costs and transit time.</li> <li>Concerns/Constraints:</li> <li>There are protected environments in the vicinity of the non-residential areas in question.</li> <li>Depending on the route determined by DMAFB, there may need to be an environmental impact assessment.</li> <li>There is the potential for conflict with fixed-wing aircraft traffic in this area.</li> <li>Would likely shift noise over areas not currently exposed to helicopter noise.</li> </ul> |
| Implementing Body: | DMAFB, Tucson TRACON, FAA                                                                                                                                                                                                                                                                                                                                                                                                                                                                                                                                                                                                                                                                                                                                                                                                                                                                                      |
| Potential Funding: | There should be no funding necessary; in fact, there is a potential cost and time savings to DMAFB.                                                                                                                                                                                                                                                                                                                                                                                                                                                                                                                                                                                                                                                                                                                                                                                                            |