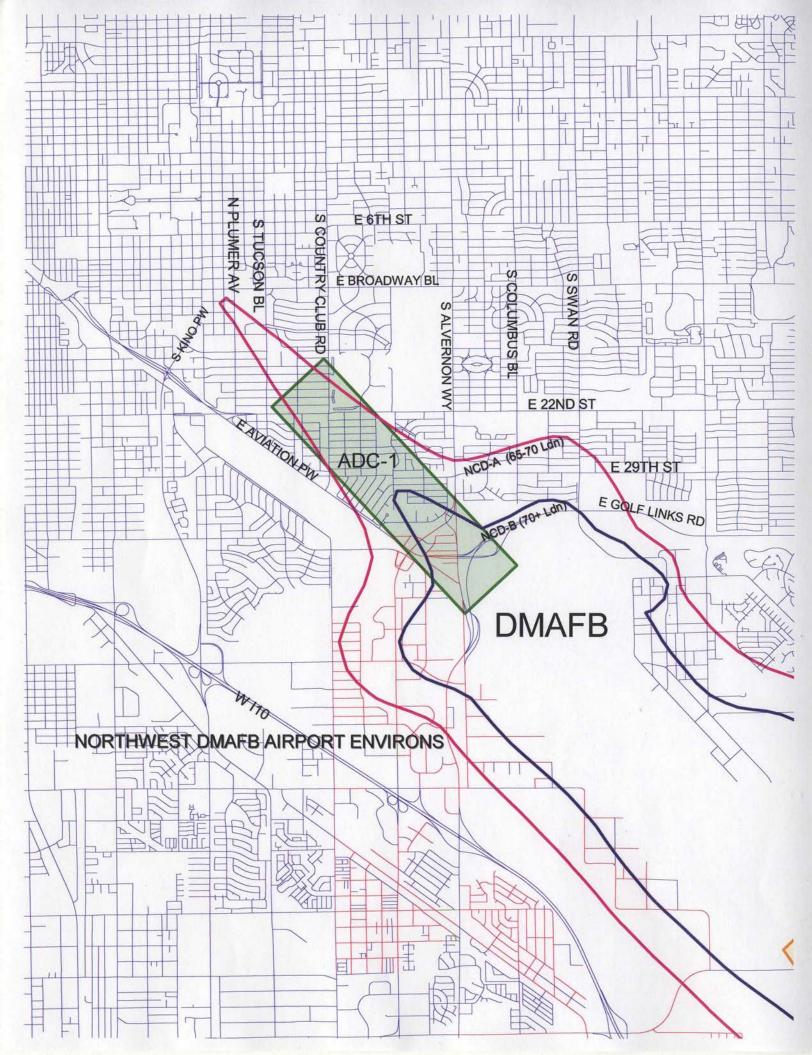

MC3 Final Report: Consensus Recommendations

9

<sup>&</sup>lt;sup>6</sup> Within the City of Tucson, the residential use group is prohibited within both the Approach Departure Corridors (ADC-1, ADC-2 and ADC-3) and the Noise Control Districts (NCD-A and NCD-B) of the AEZ. An exception to allow new single-family dwellings limited to a density of not more than one dwelling unit per acre is made for property zoned IR, RH, SR, RX-1, RX-2, R-1, R-2, R-3, MH-1, and MH-2 prior to January 1, 2005. Existing residential uses are grandfathered.

## **1B)** Create visual approach down Aviation Blvd/Railroad tracks (Note: former Draft Recommendation 1B is in Chapter 4)

| Recommendation 1B | The MC3 recommends that when it is safe and in accordance with the mission to do so, the visual approach path landing from the northwest to the southeast be altered to follow the Union Pacific Railway tracks, turning onto short final at the Veterans Memorial Bridge.  Note: Recommendation (1C) also must be implemented for this recommendation to be feasible.                                                                                                                                           |
|-------------------|------------------------------------------------------------------------------------------------------------------------------------------------------------------------------------------------------------------------------------------------------------------------------------------------------------------------------------------------------------------------------------------------------------------------------------------------------------------------------------------------------------------|
| Rationale:        | <ul> <li>Benefits/Opportunities:</li> <li>Approaching Runway 12 from the northwest along the path of the railroad tracks will reduce the number of flights over those homes lying under the normal straight-in approach, as well as over the University of Arizona campus.</li> <li>The area surrounding the tracks is largely non-residential, resulting in a net reduction of flights over residences.</li> </ul>                                                                                              |
|                   | <ul> <li>Concerns/Constraints:</li> <li>This creates two different approach paths to the same runway, which will necessitate additional training.</li> <li>While the areas surrounding the railway tracks are largely non-residential, this new flight path will transfer part of the approach over another part of the city, specifically over the Tucson Convention Center and downtown historic and Rio Nuevo areas.</li> <li>This new approach would require coordination and de-confliction with</li> </ul> |

## 1C) Alter helicopter routes from west along 22<sup>nd</sup> Street to 1-10

| Recommendation 1C  | The MC3 recommends that the flight path of helicopters currently maneuvering to/from the west along 22 <sup>nd</sup> Street be altered such that departures fly south to I-10, then follow I-10 west (and return along the same route).  Note: There is no requirement to implement recommendation 1B for this recommendation to be feasible.                                                                                                                                                   |
|--------------------|-------------------------------------------------------------------------------------------------------------------------------------------------------------------------------------------------------------------------------------------------------------------------------------------------------------------------------------------------------------------------------------------------------------------------------------------------------------------------------------------------|
| Rationale:         | <ul> <li>Benefits/Opportunities:</li> <li>The intention is that helicopters would take a route over the non-residential and less dense residential areas directly south of DMAFB.</li> <li>This would decrease helicopter noise along 22<sup>nd</sup> Street.</li> </ul>                                                                                                                                                                                                                        |
|                    | <ul> <li>Concerns/Constraints:</li> <li>Will affect a limited number of residents under the new flight path who may not have been previously affected.</li> <li>Because this path to training areas is less direct, there will be an increase in fuel costs. The increased travel time may have an impact on the training mission.</li> <li>Depending on the altitudes flown, there is a slight possibility of motorists becoming distracted by helicopters flying over the freeway.</li> </ul> |
| Implementing Body: | DMAFB                                                                                                                                                                                                                                                                                                                                                                                                                                                                                           |
| Potential Funding: | Some training impact will be borne by DMAFB flight operations. A Department of Defense Air Combat Command (ACC) Flying Hour Program increase may be required.                                                                                                                                                                                                                                                                                                                                   |