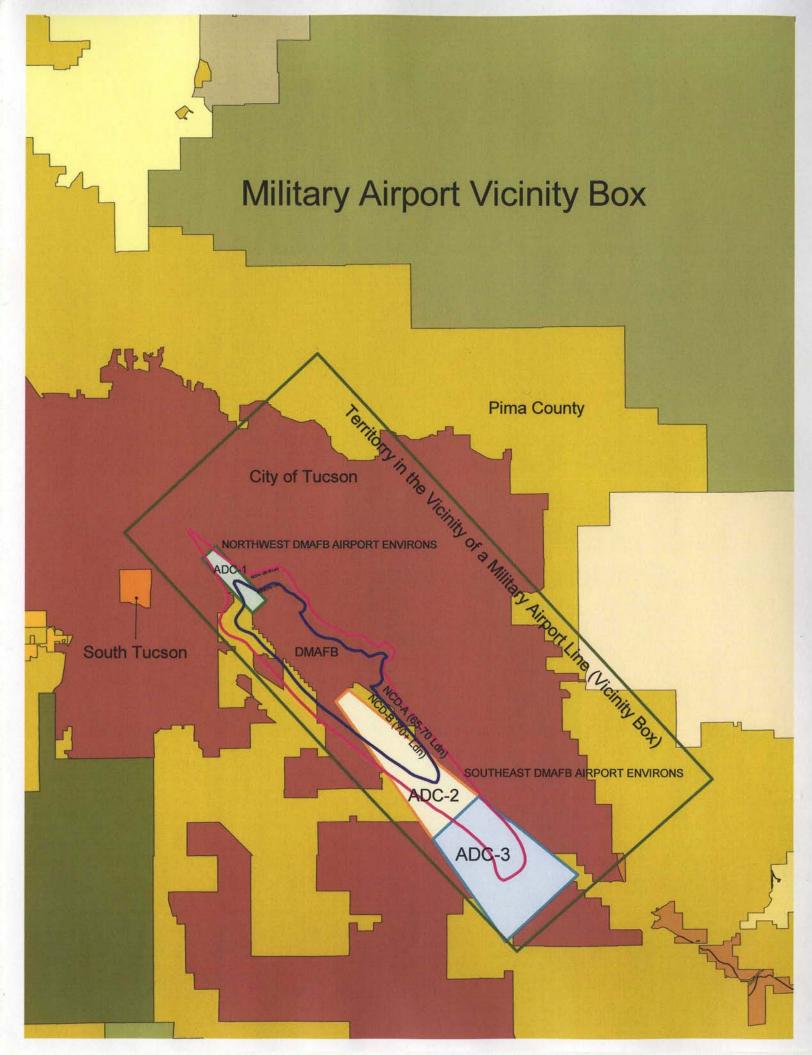

The guiding principle of the JLUS is to ensure that future development is compatible with the high-noise and approach-departure corridors (ADC) identified for future DMAFB operations. Land Use Compatibility Criteria identified in JLUS are based on safety and noise; more specifically, limiting exposure of people and noise-sensitive activities to high noise levels and limiting concentrations of people and safety-sensitive activities. The opportunity to present a very large ADC to the southeast of the base, where there is a significant amount of vacant land and industrial land, was a priority.

The JLUS was a planning process designed to prevent incompatible land use development to the southeast of DMAFB (through land use restrictions and restrictive development standards). The JLUS planning process integrated a set of hypothetical noise contours that were created as a planning tool. These noise contours were based upon a complex formula designed to replicate a noisier single engine aircraft assumed to eventually replace the A-10 mission at DMAFB. These expanded noise contours represent the potential for increased noise over long-established Midtown and University of Arizona area neighborhoods and throughout the DMAFB environs, and establish the framework under which land use compatibility is defined in this area. There was no formal representation from Midtown neighborhoods in the JLUS process, although many Midtown area residents were concerned that their neighborhoods would be significantly impacted by the City's code amendment incorporating the recommendations of JLUS. Midtown residents were concerned about the potential loss of residential property value due to new residential uses being restricted in the AEZ (the stigma of "incompatible residential land use") and to quality of life impacts due to the expansion of the high noise contours. Concerned stakeholders also perceived that noise and safety issues related to current DMAFB operations were not adequately addressed by JLUS.

MC3 Final Report: Consensus Recommendations

9

<sup>&</sup>lt;sup>6</sup> Within the City of Tucson, the residential use group is prohibited within both the Approach Departure Corridors (ADC-1, ADC-2 and ADC-3) and the Noise Control Districts (NCD-A and NCD-B) of the AEZ. An exception to allow new single-family dwellings limited to a density of not more than one dwelling unit per acre is made for property zoned IR, RH, SR, RX-1, RX-2, R-1, R-2, R-3, MH-1, and MH-2 prior to January 1, 2005. Existing residential uses are grandfathered.