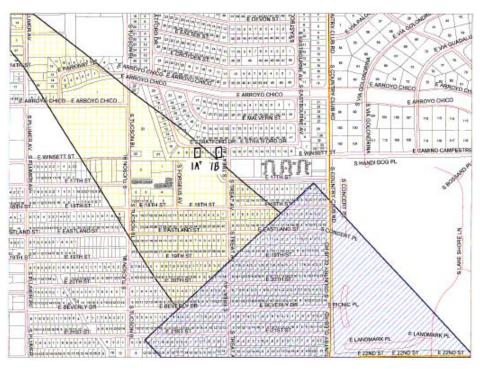

## **1B)** Create visual approach down Aviation Blvd/Railroad tracks (Note: former Draft Recommendation 1B is in Chapter 4)

| Recommendation 1B | The MC3 recommends that when it is safe and in accordance with the mission to do so, the visual approach path landing from the northwest to the southeast be altered to follow the Union Pacific Railway tracks, turning onto short final at the Veterans Memorial Bridge.  Note: Recommendation (1C) also must be implemented for this recommendation to be feasible.                                                                                                                                           |
|-------------------|------------------------------------------------------------------------------------------------------------------------------------------------------------------------------------------------------------------------------------------------------------------------------------------------------------------------------------------------------------------------------------------------------------------------------------------------------------------------------------------------------------------|
| Rationale:        | <ul> <li>Benefits/Opportunities:</li> <li>Approaching Runway 12 from the northwest along the path of the railroad tracks will reduce the number of flights over those homes lying under the normal straight-in approach, as well as over the University of Arizona campus.</li> <li>The area surrounding the tracks is largely non-residential, resulting in a net reduction of flights over residences.</li> </ul>                                                                                              |
|                   | <ul> <li>Concerns/Constraints:</li> <li>This creates two different approach paths to the same runway, which will necessitate additional training.</li> <li>While the areas surrounding the railway tracks are largely non-residential, this new flight path will transfer part of the approach over another part of the city, specifically over the Tucson Convention Center and downtown historic and Rio Nuevo areas.</li> <li>This new approach would require coordination and de-confliction with</li> </ul> |

## 1C) Alter helicopter routes from west along 22<sup>nd</sup> Street to 1-10

| Recommendation 1C  | The MC3 recommends that the flight path of helicopters currently maneuvering to/from the west along 22 <sup>nd</sup> Street be altered such that departures fly south to I-10, then follow I-10 west (and return along the same route).  Note: There is no requirement to implement recommendation 1B for this recommendation to be feasible.                                                                                                                                                   |
|--------------------|-------------------------------------------------------------------------------------------------------------------------------------------------------------------------------------------------------------------------------------------------------------------------------------------------------------------------------------------------------------------------------------------------------------------------------------------------------------------------------------------------|
| Rationale:         | <ul> <li>Benefits/Opportunities:</li> <li>The intention is that helicopters would take a route over the non-residential and less dense residential areas directly south of DMAFB.</li> <li>This would decrease helicopter noise along 22<sup>nd</sup> Street.</li> </ul>                                                                                                                                                                                                                        |
|                    | <ul> <li>Concerns/Constraints:</li> <li>Will affect a limited number of residents under the new flight path who may not have been previously affected.</li> <li>Because this path to training areas is less direct, there will be an increase in fuel costs. The increased travel time may have an impact on the training mission.</li> <li>Depending on the altitudes flown, there is a slight possibility of motorists becoming distracted by helicopters flying over the freeway.</li> </ul> |
| Implementing Body: | DMAFB                                                                                                                                                                                                                                                                                                                                                                                                                                                                                           |
| Potential Funding: | Some training impact will be borne by DMAFB flight operations. A Department of Defense Air Combat Command (ACC) Flying Hour Program increase may be required.                                                                                                                                                                                                                                                                                                                                   |