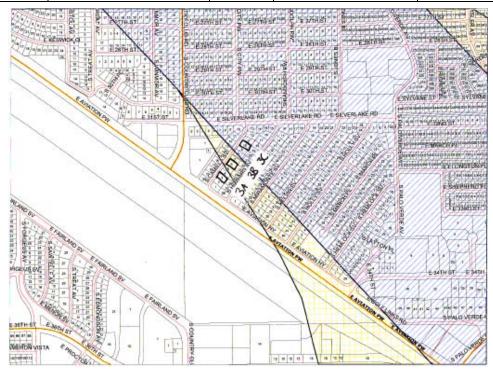

## **1B)** Create visual approach down Aviation Blvd/Railroad tracks (Note: former Draft Recommendation 1B is in Chapter 4)

| Recommendation 1B | The MC3 recommends that when it is safe and in accordance with the mission to do so, the visual approach path landing from the northwest to the southeast be altered to follow the Union Pacific Railway tracks, turning onto short final at the Veterans Memorial Bridge.  Note: Recommendation (1C) also must be implemented for this recommendation to be feasible.                                                                                                                                           |
|-------------------|------------------------------------------------------------------------------------------------------------------------------------------------------------------------------------------------------------------------------------------------------------------------------------------------------------------------------------------------------------------------------------------------------------------------------------------------------------------------------------------------------------------|
| Rationale:        | <ul> <li>Benefits/Opportunities:</li> <li>Approaching Runway 12 from the northwest along the path of the railroad tracks will reduce the number of flights over those homes lying under the normal straight-in approach, as well as over the University of Arizona campus.</li> <li>The area surrounding the tracks is largely non-residential, resulting in a net reduction of flights over residences.</li> </ul>                                                                                              |
|                   | <ul> <li>Concerns/Constraints:</li> <li>This creates two different approach paths to the same runway, which will necessitate additional training.</li> <li>While the areas surrounding the railway tracks are largely non-residential, this new flight path will transfer part of the approach over another part of the city, specifically over the Tucson Convention Center and downtown historic and Rio Nuevo areas.</li> <li>This new approach would require coordination and de-confliction with</li> </ul> |

|                    | <ul> <li>Tucson International Airport.</li> <li>An A-10 at 750' AGL generates 91.6 dB [at 95°F/15% relative humidity, clear skies] whereas currently the HH-60 at 750' generates 87.1 dB. This flight path will expose the residents along the current Aviation Boulevard corridor to a 4.5 dB increase from the A-Mountain helicopter departure procedure.</li> </ul>                                                                                                                                                                                           |
|--------------------|------------------------------------------------------------------------------------------------------------------------------------------------------------------------------------------------------------------------------------------------------------------------------------------------------------------------------------------------------------------------------------------------------------------------------------------------------------------------------------------------------------------------------------------------------------------|
| Comments:          | <ul> <li>Although this is not a typical approach, similar approaches are used at other airports around the world.</li> <li>Helicopters currently use this route. In order for aircraft to fly along the tracks, helicopters must also establish a new flight path. This is addressed in the following recommendation.</li> <li>It is estimated that no more than 5% of the current straight-in approaches executed by DMAFB aircraft would be suitable for this approach, due to the high number of regular instrument approaches required of pilots.</li> </ul> |
| Implementing Body: | DMAFB, Tucson TRACON, FAA                                                                                                                                                                                                                                                                                                                                                                                                                                                                                                                                        |
| Potential Funding: | Costs are limited to DMAFB and Tucson TRACON for the publication of procedural manuals in use by those involved with flight operations at the base. Funding should come from the implementing agencies.                                                                                                                                                                                                                                                                                                                                                          |

## 1C) Alter helicopter routes from west along 22<sup>nd</sup> Street to 1-10

| Recommendation 1C  | The MC3 recommends that the flight path of helicopters currently maneuvering to/from the west along 22 <sup>nd</sup> Street be altered such that departures fly south to I-10, then follow I-10 west (and return along the same route).  Note: There is no requirement to implement recommendation 1B for this recommendation to be feasible.                                                                                                                                                   |
|--------------------|-------------------------------------------------------------------------------------------------------------------------------------------------------------------------------------------------------------------------------------------------------------------------------------------------------------------------------------------------------------------------------------------------------------------------------------------------------------------------------------------------|
| Rationale:         | <ul> <li>Benefits/Opportunities:</li> <li>The intention is that helicopters would take a route over the non-residential and less dense residential areas directly south of DMAFB.</li> <li>This would decrease helicopter noise along 22<sup>nd</sup> Street.</li> </ul>                                                                                                                                                                                                                        |
|                    | <ul> <li>Concerns/Constraints:</li> <li>Will affect a limited number of residents under the new flight path who may not have been previously affected.</li> <li>Because this path to training areas is less direct, there will be an increase in fuel costs. The increased travel time may have an impact on the training mission.</li> <li>Depending on the altitudes flown, there is a slight possibility of motorists becoming distracted by helicopters flying over the freeway.</li> </ul> |
| Implementing Body: | DMAFB                                                                                                                                                                                                                                                                                                                                                                                                                                                                                           |
| Potential Funding: | Some training impact will be borne by DMAFB flight operations. A Department of Defense Air Combat Command (ACC) Flying Hour Program increase may be required.                                                                                                                                                                                                                                                                                                                                   |