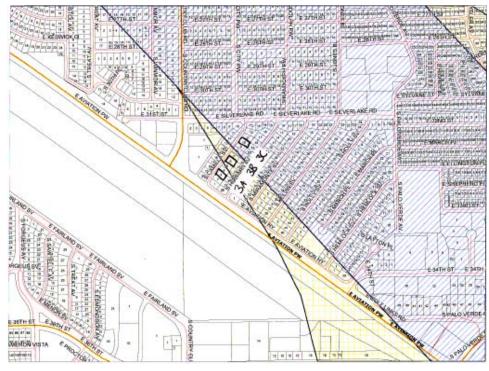

## **1B)** Create visual approach down Aviation Blvd/Railroad tracks (Note: former Draft Recommendation 1B is in Chapter 4)

| Recommendation 1B | The MC3 recommends that when it is safe and in accordance with the mission to do so, the visual approach path landing from the northwest to the southeast be altered to follow the Union Pacific Railway tracks, turning onto short final at the Veterans Memorial Bridge.  Note: Recommendation (1C) also must be implemented for this recommendation to be feasible.                                                                                                                                           |
|-------------------|------------------------------------------------------------------------------------------------------------------------------------------------------------------------------------------------------------------------------------------------------------------------------------------------------------------------------------------------------------------------------------------------------------------------------------------------------------------------------------------------------------------|
| Rationale:        | <ul> <li>Benefits/Opportunities:</li> <li>Approaching Runway 12 from the northwest along the path of the railroad tracks will reduce the number of flights over those homes lying under the normal straight-in approach, as well as over the University of Arizona campus.</li> <li>The area surrounding the tracks is largely non-residential, resulting in a net reduction of flights over residences.</li> </ul>                                                                                              |
|                   | <ul> <li>Concerns/Constraints:</li> <li>This creates two different approach paths to the same runway, which will necessitate additional training.</li> <li>While the areas surrounding the railway tracks are largely non-residential, this new flight path will transfer part of the approach over another part of the city, specifically over the Tucson Convention Center and downtown historic and Rio Nuevo areas.</li> <li>This new approach would require coordination and de-confliction with</li> </ul> |

|                    | <ul> <li>Tucson International Airport.</li> <li>An A-10 at 750' AGL generates 91.6 dB [at 95°F/15% relative humidity, clear skies] whereas currently the HH-60 at 750' generates 87.1 dB. This flight path will expose the residents along the current Aviation Boulevard corridor to a 4.5 dB increase from the A-Mountain helicopter departure procedure.</li> </ul>                                                                                                                                                                                           |
|--------------------|------------------------------------------------------------------------------------------------------------------------------------------------------------------------------------------------------------------------------------------------------------------------------------------------------------------------------------------------------------------------------------------------------------------------------------------------------------------------------------------------------------------------------------------------------------------|
| Comments:          | <ul> <li>Although this is not a typical approach, similar approaches are used at other airports around the world.</li> <li>Helicopters currently use this route. In order for aircraft to fly along the tracks, helicopters must also establish a new flight path. This is addressed in the following recommendation.</li> <li>It is estimated that no more than 5% of the current straight-in approaches executed by DMAFB aircraft would be suitable for this approach, due to the high number of regular instrument approaches required of pilots.</li> </ul> |
| Implementing Body: | DMAFB, Tucson TRACON, FAA                                                                                                                                                                                                                                                                                                                                                                                                                                                                                                                                        |
| Potential Funding: | Costs are limited to DMAFB and Tucson TRACON for the publication of procedural manuals in use by those involved with flight operations at the base. Funding should come from the implementing agencies.                                                                                                                                                                                                                                                                                                                                                          |

## 1C) Alter helicopter routes from west along 22<sup>nd</sup> Street to 1-10

| Recommendation 1C  | The MC3 recommends that the flight path of helicopters currently maneuvering to/from the west along 22 <sup>nd</sup> Street be altered such that departures fly south to I-10, then follow I-10 west (and return along the same route).  Note: There is no requirement to implement recommendation 1B for this recommendation to be feasible.                                                                                                                                                   |
|--------------------|-------------------------------------------------------------------------------------------------------------------------------------------------------------------------------------------------------------------------------------------------------------------------------------------------------------------------------------------------------------------------------------------------------------------------------------------------------------------------------------------------|
| Rationale:         | <ul> <li>Benefits/Opportunities:</li> <li>The intention is that helicopters would take a route over the non-residential and less dense residential areas directly south of DMAFB.</li> <li>This would decrease helicopter noise along 22<sup>nd</sup> Street.</li> </ul>                                                                                                                                                                                                                        |
|                    | <ul> <li>Concerns/Constraints:</li> <li>Will affect a limited number of residents under the new flight path who may not have been previously affected.</li> <li>Because this path to training areas is less direct, there will be an increase in fuel costs. The increased travel time may have an impact on the training mission.</li> <li>Depending on the altitudes flown, there is a slight possibility of motorists becoming distracted by helicopters flying over the freeway.</li> </ul> |
| Implementing Body: | DMAFB                                                                                                                                                                                                                                                                                                                                                                                                                                                                                           |
| Potential Funding: | Some training impact will be borne by DMAFB flight operations. A Department of Defense Air Combat Command (ACC) Flying Hour Program increase may be required.                                                                                                                                                                                                                                                                                                                                   |