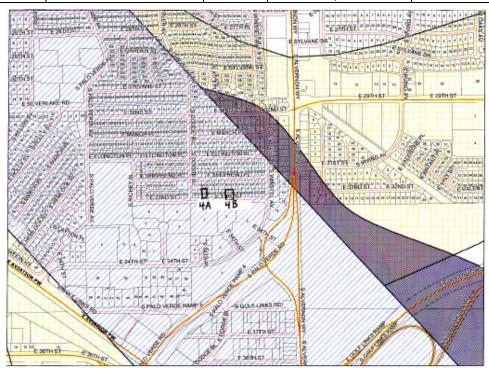

## 1D) Find a new helicopter route to the southeast

| Recommendation 1D  | The MC3 recommends that a different helicopter route to the southeast be explored, with the intention of reducing flights over current and planned residential areas (e.g., flying over AMARC to the base boundary, then a route south of the current one). If the route is changed, the affected populations and property owners should be notified.                                                                                                                                                                                                                                                                                                                                                                                                                                                                                                                                                          |
|--------------------|----------------------------------------------------------------------------------------------------------------------------------------------------------------------------------------------------------------------------------------------------------------------------------------------------------------------------------------------------------------------------------------------------------------------------------------------------------------------------------------------------------------------------------------------------------------------------------------------------------------------------------------------------------------------------------------------------------------------------------------------------------------------------------------------------------------------------------------------------------------------------------------------------------------|
| Rationale:         | <ul> <li>Benefits/Opportunities:</li> <li>Helicopters flying to or from the southeast currently fly along Golf Links Road and other residential areas. A route that over flies over the base and over more southerly, less densely populated areas would reduce the impact of noise on this part of the city.</li> <li>Such a route would be more direct out of town, potentially resulting in a savings to Davis-Monthan of both fuel costs and transit time.</li> <li>Concerns/Constraints:</li> <li>There are protected environments in the vicinity of the non-residential areas in question.</li> <li>Depending on the route determined by DMAFB, there may need to be an environmental impact assessment.</li> <li>There is the potential for conflict with fixed-wing aircraft traffic in this area.</li> <li>Would likely shift noise over areas not currently exposed to helicopter noise.</li> </ul> |
| Implementing Body: | DMAFB, Tucson TRACON, FAA                                                                                                                                                                                                                                                                                                                                                                                                                                                                                                                                                                                                                                                                                                                                                                                                                                                                                      |
| Potential Funding: | There should be no funding necessary; in fact, there is a potential cost and time savings to DMAFB.                                                                                                                                                                                                                                                                                                                                                                                                                                                                                                                                                                                                                                                                                                                                                                                                            |