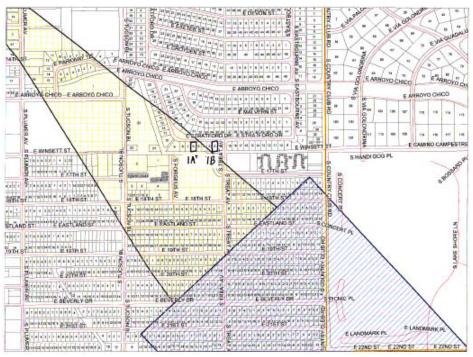

## **1B)** Create visual approach down Aviation Blvd/Railroad tracks (Note: former Draft Recommendation 1B is in Chapter 4)

| Recommendation 1B | The MC3 recommends that when it is safe and in accordance with the mission to do so, the visual approach path landing from the northwest to the southeast be altered to follow the Union Pacific Railway tracks, turning onto short final at the Veterans Memorial Bridge.  Note: Recommendation (1C) also must be implemented for this recommendation to be feasible.                                                                                                                                           |
|-------------------|------------------------------------------------------------------------------------------------------------------------------------------------------------------------------------------------------------------------------------------------------------------------------------------------------------------------------------------------------------------------------------------------------------------------------------------------------------------------------------------------------------------|
| Rationale:        | <ul> <li>Benefits/Opportunities:</li> <li>Approaching Runway 12 from the northwest along the path of the railroad tracks will reduce the number of flights over those homes lying under the normal straight-in approach, as well as over the University of Arizona campus.</li> <li>The area surrounding the tracks is largely non-residential, resulting in a net reduction of flights over residences.</li> </ul>                                                                                              |
|                   | <ul> <li>Concerns/Constraints:</li> <li>This creates two different approach paths to the same runway, which will necessitate additional training.</li> <li>While the areas surrounding the railway tracks are largely non-residential, this new flight path will transfer part of the approach over another part of the city, specifically over the Tucson Convention Center and downtown historic and Rio Nuevo areas.</li> <li>This new approach would require coordination and de-confliction with</li> </ul> |

## 1C) Alter helicopter routes from west along 22<sup>nd</sup> Street to 1-10

| Recommendation 1C  | The MC3 recommends that the flight path of helicopters currently maneuvering to/from the west along 22 <sup>nd</sup> Street be altered such that departures fly south to I-10, then follow I-10 west (and return along the same route).  Note: There is no requirement to implement recommendation 1B for this recommendation to be feasible.                                                                                                                                                   |
|--------------------|-------------------------------------------------------------------------------------------------------------------------------------------------------------------------------------------------------------------------------------------------------------------------------------------------------------------------------------------------------------------------------------------------------------------------------------------------------------------------------------------------|
| Rationale:         | <ul> <li>Benefits/Opportunities:</li> <li>The intention is that helicopters would take a route over the non-residential and less dense residential areas directly south of DMAFB.</li> <li>This would decrease helicopter noise along 22<sup>nd</sup> Street.</li> </ul>                                                                                                                                                                                                                        |
|                    | <ul> <li>Concerns/Constraints:</li> <li>Will affect a limited number of residents under the new flight path who may not have been previously affected.</li> <li>Because this path to training areas is less direct, there will be an increase in fuel costs. The increased travel time may have an impact on the training mission.</li> <li>Depending on the altitudes flown, there is a slight possibility of motorists becoming distracted by helicopters flying over the freeway.</li> </ul> |
| Implementing Body: | DMAFB                                                                                                                                                                                                                                                                                                                                                                                                                                                                                           |
| Potential Funding: | Some training impact will be borne by DMAFB flight operations. A Department of Defense Air Combat Command (ACC) Flying Hour Program increase may be required.                                                                                                                                                                                                                                                                                                                                   |