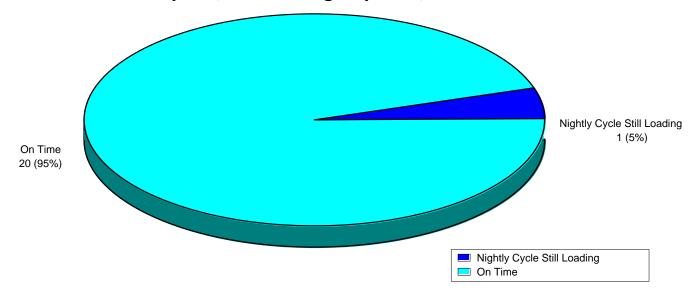

#### FDW System Availability - Forest Service April 1, 2007 through April 30, 2007