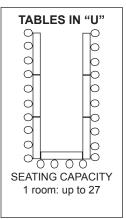

# **ROW TABLES**

SEATING CAPACITY

1 room: up to 48

2 rooms: up to 102

Room Setup Styles (not to scale)

# **ROUND TABLES** SEATING CAPACITY 1 room: up to 36 2 rooms: up to 70

**CHAIRS ONLY** 00000000 000000000 000000000 00000000 00000000 00000000 000000000 SEATING CAPACITY 1 room: up to 105 2 rooms: up to 196