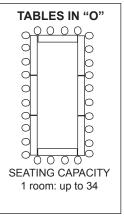

# **ROW TABLES**

SEATING CAPACITY

1 room: up to 48

2 rooms: up to 102

Room Setup Styles (not to scale)

# **ROUND TABLES** SEATING CAPACITY 1 room: up to 36 2 rooms: up to 70

**CHAIRS ONLY** 00000000 000000000 000000000 00000000 00000000 00000000 000000000 SEATING CAPACITY 1 room: up to 105 2 rooms: up to 196