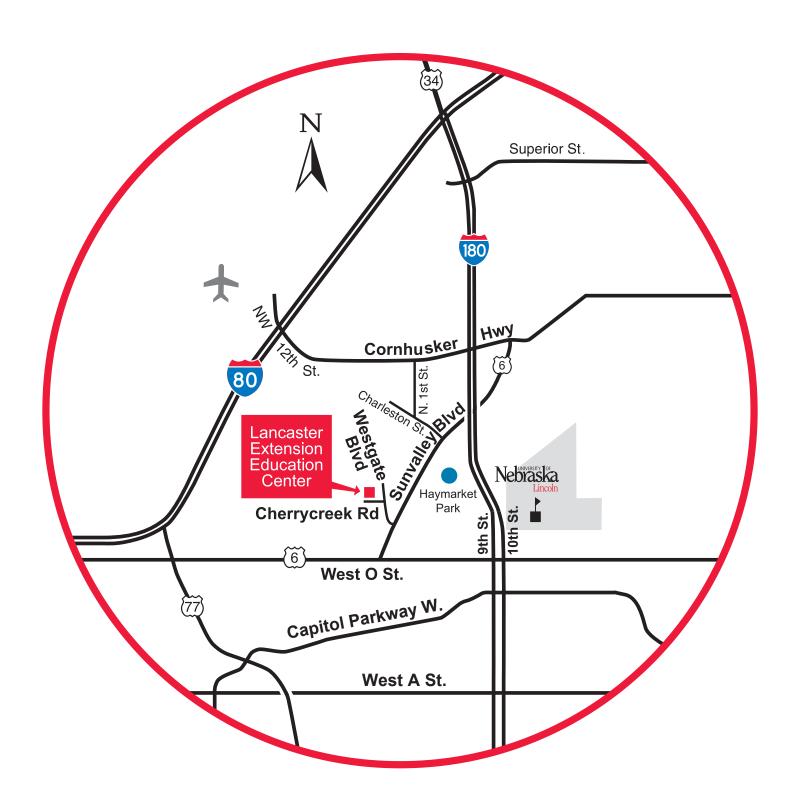

# Map to

# **LANCASTER EXTENSION EDUCATION CENTER**

University of Nebraska–Lincoln Extension in Lancaster County 444 Cherrycreek Road, Suite A • Lincoln, NE 68528-1507

Lincoln EXTENSION