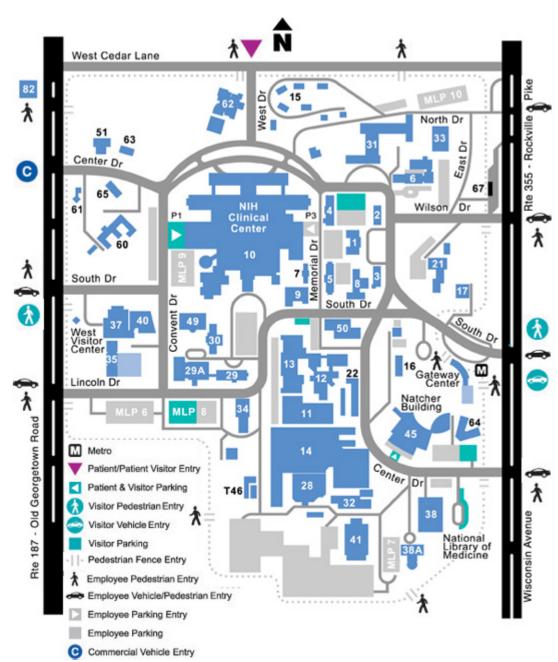

# **NIH Employee Campus Map**

#### Entrances / Exits:

- Rockville Pike at Wilson Drive
- Rockville Pike (Metro) at South Drive
- Rockville Pike at Center Drive
- Rockville Pike at North Drive
- Old Georgetown Road at Lincoln Drive
- Old Georgetown Road
  at South Drive
- Old Georgetown Road at Center Drive
- Cedar Lane at West Drive

## Normal Weekday Campus Access - Monday through Friday:

- Rockville Pike at Wilson Drive: Employees Only
  - 5AM to 7PM Inbound and Outbound traffic
- Rockville Pike (Metro) at South Drive: Employees and Visitors
  - o Open 24 hours Inbound and Outbound traffic
- Rockville Pike at Center Drive: Employees Only
  - o 6AM to 7PM Inbound and Outbound traffic
- Rockville Pike at North Drive : Employees Only
  - 6 AM to 10 AM Inbound and Outbound traffic
  - o 10 AM to 3 PM CLOSED
  - o 3 PM to 7 PM Outbound traffic only
- Old Georgetown Road at Lincoln Drive: Employees Only
  - o 6 AM to 7 PM Inbound and Outbound traffic
- Old Georgetown Road at South Drive: Employees Only
  - o 6 AM to 12 PM Inbound and Outbound traffic
  - o 12 PM to 3 PM CLOSED
  - o 3 PM to 9 PM Outbound traffic only

#### Old Georgetown Road at Center Drive : Employees and Visitors

- This entrance is primarily for Commercial Vehicles and Visitors \*
  - 5 AM to 2 PM Inbound traffic only
  - 2 PM to 7 PM Inbound and Outbound traffic

\* Once the Commercial Vehicle Inspection Facility (CVIF) is completed, this entrance will convert to an "employee only" entrance/exit; the hours of operation will be 6AM to 7PM

Cedar Lane at West Drive: Patients and Patient Visitors Only

- o 7 AM to 3 PM Inbound traffic only
- Clinical Center Hospitality staff will assist patients at the entrance weekdays from 7 AM 3 PM.
- Pedestrian Entrances:
  - o Stand-alone pedestrian portals: Employees Only
    - Open 24 hours a day
  - NIH Gateway Center at Metro: Employees and Visitors
    - Open 24 hours a day
  - West Gateway Visitor Center: Employees and Visitors
    - Near Old Georgetown Rd at South Drive
      - Open 6AM to 12PM
  - Employee turnstiles at vehicle entrances open during vehicle hours of operation

### After Hours and Weekend Campus Access:

- Rockville Pike (Metro) at South Drive
  - o Open 24 hours a day Inbound and Outbound traffic
- Old Georgetown Road at Center Drive
  - Saturday 5 AM to 6 PM Inbound and Outbound traffic
  - Sunday 6 AM to 6 PM Inbound and Outbound traffic