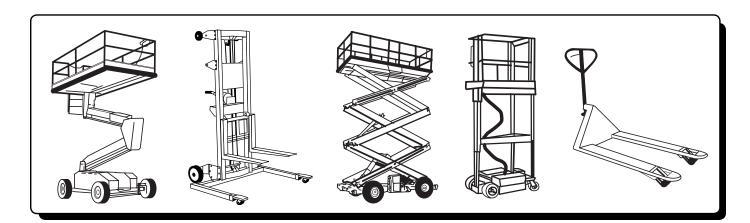

#### **Machinery Labor and Equipment**

Labor and equipment for uncrating, unskidding, positioning, leveling, dismantling, recrating, and reskidding machinery and/or equipment must be ordered separately. Place your order for this labor using the In-Booth Forklift & Labor Order Form. If your material requires specialized rigging equipment, please notify us promptly so that we can make arrangements. When possible, supply your own rigging equipment with shipments and pre-rig your material.