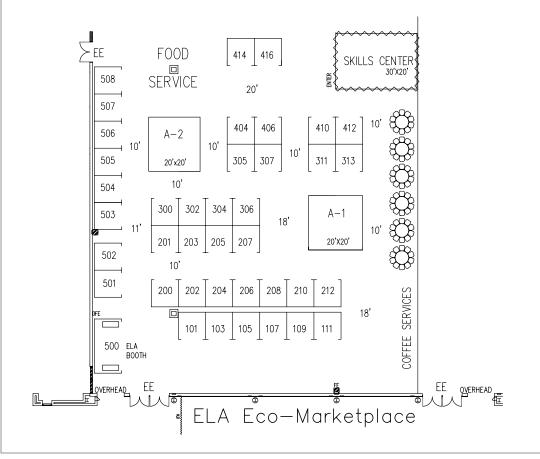

### Booth Floor Plan

Booth price is based on location; check floor plan carefully to determine your preference and price.

**Front booths:** 101 and 501, are reserved for SPONSORS (see Sponsorship Opportunities).

Corner booths: \$495\*
In-Line booths: \$475\*

All booths (other than sponsor booths) are available on a first-come, first-served basis. ELA reserves the right to alter space assignments to create the best overall event.