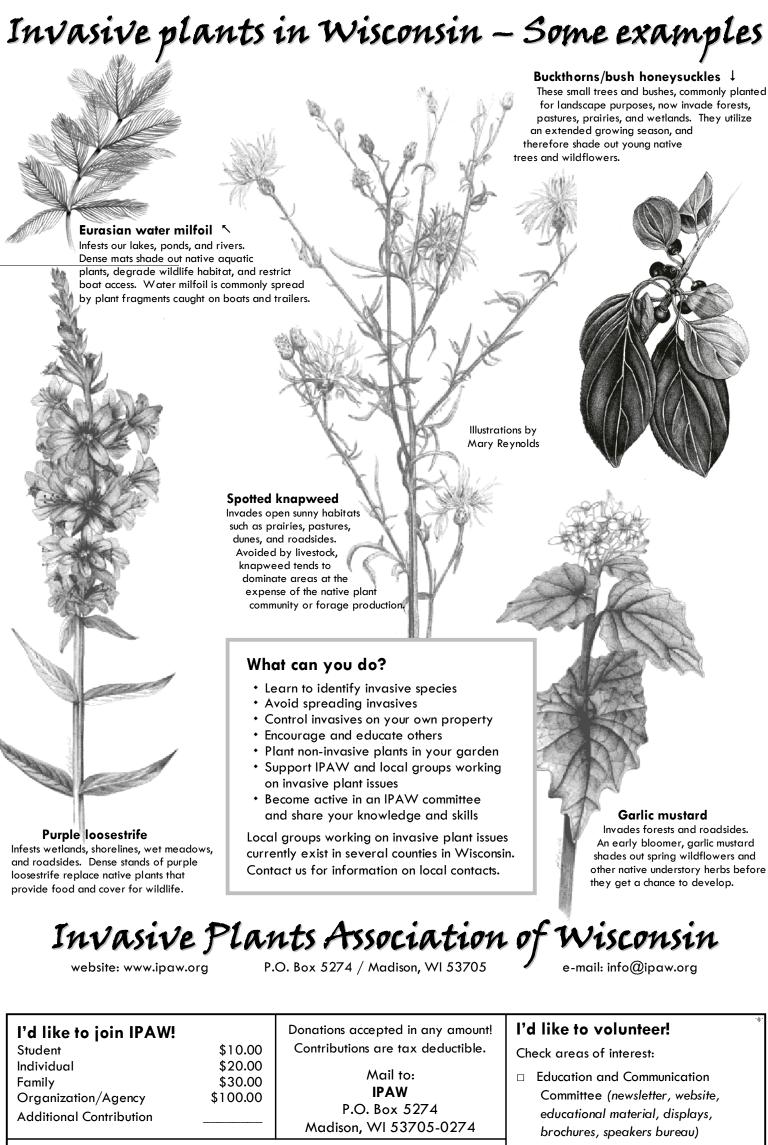

## What are invasive plants?

Invasive plants threaten all of Wisconsin's natural resources from our northern forests and lakes to our southern prairies, oak woods, and wetlands. Each year more acres are invaded by unwanted plants such as purple loosestrife, leafy spurge or Eurasian water milfoil. They escape and cause problems by out-competing native plants, degrading fish and wildlife habitat, reducing agricultural yields, and hindering recreational activities.

Illustrations by Mary Reynolds