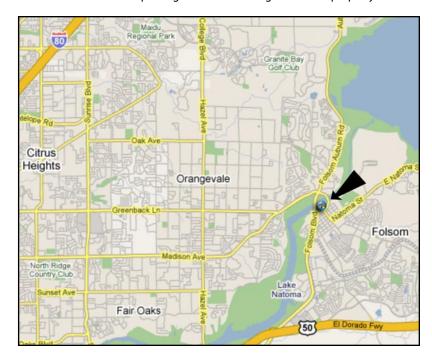

## **DIRECTIONS:**

From Sacramento: Take US 50 east, exit at Folsom Blvd. and turn left...
From Sacramento International Airport: Take I-5 South to 50 East towards
South Lake Tahoe/Placerville. Exit at Folsom Blvd. and turn left...

**From the SF Bay Area:** Take Interstate 80 east to Sacramento and US 50. Take US 50 east, exit at Folsom Blvd. and turn left...

**From Lake Tahoe/Placerville:** Take US 50 west, exit at Folsom Blvd. and turn left...

...Follow Folsom Blvd. 4 miles to Greenback Ln. At Greenback Ln., turn right and continue over Rainbow Bridge. Shortly after crossing the bridge, the road will split. Stay to the right going onto Leidesdorff St, then make the first right (sharp turn) at the Lake Natoma Inn sign onto Gold Lake Drive.

**From Reno:** Take Interstate 80 West to Roseville, exit at Douglas Blvd., turn left. Follow Douglas Blvd. approximately 5 miles to Folsom-Auburn Rd. and turn right. Take Folsom-Auburn Rd. 4 miles to Greenback Ln. and turn left. Continue over Rainbow Bridge. Shortly after crossing the bridge, the road will split. Stay to the right going onto Leidesdorff St, then make the first right ( sharp turn) at the Lake Natoma Inn sign.