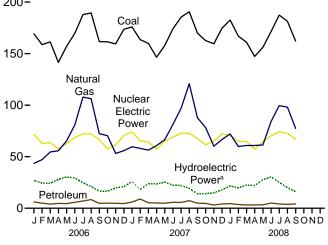

# Figure 1.1 Primary Energy Overview (Quadrillion Btu)

| Consumption, | Production, | and Imports, | 1973-2007 |
|--------------|-------------|--------------|-----------|
| 120-         |             |              |           |

#### Consumption, Production, and Imports, Monthly

10-

8-

6-

4-

2-

0

Note: Because vertical scales differ, graphs should not be compared. Web Page: http://www.eia.doe.gov/emeu/mer/overview.html. Sources: Tables 1.1 and 1.4b.