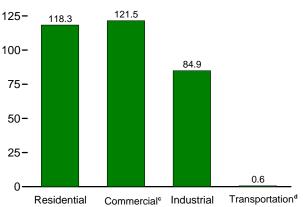

## Tables

| <b>Section</b><br>6.1<br>6.2<br>6.3                                                                           | 6. | Coal<br>Coal Overview.<br>Coal Consumption by Sector.<br>Coal Stocks by Sector.                                                                                                                                                                                                                                                                                                                                                                                                                                                                                                                                                                                                                                                                                                                                                                                                                                                                                                                                                                                          | . 82                                                                                                                       |
|---------------------------------------------------------------------------------------------------------------|----|--------------------------------------------------------------------------------------------------------------------------------------------------------------------------------------------------------------------------------------------------------------------------------------------------------------------------------------------------------------------------------------------------------------------------------------------------------------------------------------------------------------------------------------------------------------------------------------------------------------------------------------------------------------------------------------------------------------------------------------------------------------------------------------------------------------------------------------------------------------------------------------------------------------------------------------------------------------------------------------------------------------------------------------------------------------------------|----------------------------------------------------------------------------------------------------------------------------|
| Section<br>7.1                                                                                                | 7. | Electricity Electricity Overview                                                                                                                                                                                                                                                                                                                                                                                                                                                                                                                                                                                                                                                                                                                                                                                                                                                                                                                                                                                                                                         | 91                                                                                                                         |
| 7.2                                                                                                           |    | Electricity Net Generation                                                                                                                                                                                                                                                                                                                                                                                                                                                                                                                                                                                                                                                                                                                                                                                                                                                                                                                                                                                                                                               | . 71                                                                                                                       |
|                                                                                                               |    | 7.2a Total (All Sectors).                                                                                                                                                                                                                                                                                                                                                                                                                                                                                                                                                                                                                                                                                                                                                                                                                                                                                                                                                                                                                                                | . 93                                                                                                                       |
|                                                                                                               |    | 7.2b Electric Power Sector.                                                                                                                                                                                                                                                                                                                                                                                                                                                                                                                                                                                                                                                                                                                                                                                                                                                                                                                                                                                                                                              |                                                                                                                            |
|                                                                                                               |    | 7.2c Commercial and Industrial Sectors.                                                                                                                                                                                                                                                                                                                                                                                                                                                                                                                                                                                                                                                                                                                                                                                                                                                                                                                                                                                                                                  | . 95                                                                                                                       |
| 7.3                                                                                                           |    | Consumption of Combustible Fuels for Electricity Generation                                                                                                                                                                                                                                                                                                                                                                                                                                                                                                                                                                                                                                                                                                                                                                                                                                                                                                                                                                                                              |                                                                                                                            |
|                                                                                                               |    | 7.3a Total (All Sectors).                                                                                                                                                                                                                                                                                                                                                                                                                                                                                                                                                                                                                                                                                                                                                                                                                                                                                                                                                                                                                                                | . 97                                                                                                                       |
|                                                                                                               |    | 7.3b Electric Power Sector.                                                                                                                                                                                                                                                                                                                                                                                                                                                                                                                                                                                                                                                                                                                                                                                                                                                                                                                                                                                                                                              |                                                                                                                            |
|                                                                                                               |    | 7.3c Commercial and Industrial Sectors (Selected Fuels).                                                                                                                                                                                                                                                                                                                                                                                                                                                                                                                                                                                                                                                                                                                                                                                                                                                                                                                                                                                                                 | . 99                                                                                                                       |
| 7.4                                                                                                           |    | Consumption of Combustible Fuels for Electricity Generation and Useful Thermal Output                                                                                                                                                                                                                                                                                                                                                                                                                                                                                                                                                                                                                                                                                                                                                                                                                                                                                                                                                                                    |                                                                                                                            |
|                                                                                                               |    | 7.4a Total (All Sectors).                                                                                                                                                                                                                                                                                                                                                                                                                                                                                                                                                                                                                                                                                                                                                                                                                                                                                                                                                                                                                                                |                                                                                                                            |
|                                                                                                               |    | 7.4b Electric Power Sector.                                                                                                                                                                                                                                                                                                                                                                                                                                                                                                                                                                                                                                                                                                                                                                                                                                                                                                                                                                                                                                              |                                                                                                                            |
| 7.5                                                                                                           |    | 7.4c Commercial and Industrial Sectors (Selected Fuels)                                                                                                                                                                                                                                                                                                                                                                                                                                                                                                                                                                                                                                                                                                                                                                                                                                                                                                                                                                                                                  | 103                                                                                                                        |
| 7.6                                                                                                           |    | Electricity End Use.                                                                                                                                                                                                                                                                                                                                                                                                                                                                                                                                                                                                                                                                                                                                                                                                                                                                                                                                                                                                                                                     |                                                                                                                            |
| 7.0                                                                                                           |    |                                                                                                                                                                                                                                                                                                                                                                                                                                                                                                                                                                                                                                                                                                                                                                                                                                                                                                                                                                                                                                                                          | 107                                                                                                                        |
| Section                                                                                                       | Q  | Nuclear Energy                                                                                                                                                                                                                                                                                                                                                                                                                                                                                                                                                                                                                                                                                                                                                                                                                                                                                                                                                                                                                                                           |                                                                                                                            |
| 8.1                                                                                                           | 0. | Nuclear Energy Overview.                                                                                                                                                                                                                                                                                                                                                                                                                                                                                                                                                                                                                                                                                                                                                                                                                                                                                                                                                                                                                                                 | 113                                                                                                                        |
| 011                                                                                                           |    |                                                                                                                                                                                                                                                                                                                                                                                                                                                                                                                                                                                                                                                                                                                                                                                                                                                                                                                                                                                                                                                                          | 110                                                                                                                        |
|                                                                                                               |    |                                                                                                                                                                                                                                                                                                                                                                                                                                                                                                                                                                                                                                                                                                                                                                                                                                                                                                                                                                                                                                                                          |                                                                                                                            |
| Section                                                                                                       | 9. | Energy Prices                                                                                                                                                                                                                                                                                                                                                                                                                                                                                                                                                                                                                                                                                                                                                                                                                                                                                                                                                                                                                                                            |                                                                                                                            |
| Section<br>9.1                                                                                                | 9. | Energy Prices Crude Oil Price Summary                                                                                                                                                                                                                                                                                                                                                                                                                                                                                                                                                                                                                                                                                                                                                                                                                                                                                                                                                                                                                                    | 117                                                                                                                        |
|                                                                                                               | 9. |                                                                                                                                                                                                                                                                                                                                                                                                                                                                                                                                                                                                                                                                                                                                                                                                                                                                                                                                                                                                                                                                          |                                                                                                                            |
| 9.1                                                                                                           | 9. | Crude Oil Price Summary<br>F.O.B. Costs of Crude Oil Imports From Selected Countries                                                                                                                                                                                                                                                                                                                                                                                                                                                                                                                                                                                                                                                                                                                                                                                                                                                                                                                                                                                     | 118<br>119                                                                                                                 |
| 9.1<br>9.2<br>9.3<br>9.4                                                                                      | 9. | Crude Oil Price Summary.<br>F.O.B. Costs of Crude Oil Imports From Selected Countries.<br>Landed Costs of Crude Oil Imports From Selected Countries.<br>Motor Gasoline Retail Prices, U.S. City Average.                                                                                                                                                                                                                                                                                                                                                                                                                                                                                                                                                                                                                                                                                                                                                                                                                                                                 | 118<br>119<br>120                                                                                                          |
| 9.1<br>9.2<br>9.3<br>9.4<br>9.5                                                                               | 9. | Crude Oil Price Summary.<br>F.O.B. Costs of Crude Oil Imports From Selected Countries.<br>Landed Costs of Crude Oil Imports From Selected Countries.<br>Motor Gasoline Retail Prices, U.S. City Average.<br>Refiner Prices of Residual Fuel Oil.                                                                                                                                                                                                                                                                                                                                                                                                                                                                                                                                                                                                                                                                                                                                                                                                                         | 118<br>119<br>120<br>121                                                                                                   |
| 9.1<br>9.2<br>9.3<br>9.4<br>9.5<br>9.6                                                                        | 9. | Crude Oil Price Summary.<br>F.O.B. Costs of Crude Oil Imports From Selected Countries.<br>Landed Costs of Crude Oil Imports From Selected Countries.<br>Motor Gasoline Retail Prices, U.S. City Average.<br>Refiner Prices of Residual Fuel Oil.<br>Refiner Prices of Petroleum Products for Resale.                                                                                                                                                                                                                                                                                                                                                                                                                                                                                                                                                                                                                                                                                                                                                                     | 118<br>119<br>120<br>121<br>122                                                                                            |
| 9.1<br>9.2<br>9.3<br>9.4<br>9.5<br>9.6<br>9.7                                                                 | 9. | Crude Oil Price Summary                                                                                                                                                                                                                                                                                                                                                                                                                                                                                                                                                                                                                                                                                                                                                                                                                                                                                                                                                                                                                                                  | 118<br>119<br>120<br>121<br>122                                                                                            |
| 9.1<br>9.2<br>9.3<br>9.4<br>9.5<br>9.6                                                                        | 9. | Crude Oil Price Summary.<br>F.O.B. Costs of Crude Oil Imports From Selected Countries.<br>Landed Costs of Crude Oil Imports From Selected Countries.<br>Motor Gasoline Retail Prices, U.S. City Average.<br>Refiner Prices of Residual Fuel Oil.<br>Refiner Prices of Petroleum Products for Resale.<br>Refiner Prices of Petroleum Products to End Users.<br>No. 2 Distillate Prices to Residences                                                                                                                                                                                                                                                                                                                                                                                                                                                                                                                                                                                                                                                                      | 118<br>119<br>120<br>121<br>122<br>123                                                                                     |
| 9.1<br>9.2<br>9.3<br>9.4<br>9.5<br>9.6<br>9.7                                                                 | 9. | Crude Oil Price Summary.<br>F.O.B. Costs of Crude Oil Imports From Selected Countries.<br>Landed Costs of Crude Oil Imports From Selected Countries.<br>Motor Gasoline Retail Prices, U.S. City Average.<br>Refiner Prices of Residual Fuel Oil.<br>Refiner Prices of Petroleum Products for Resale.<br>Refiner Prices of Petroleum Products to End Users.<br>No. 2 Distillate Prices to Residences<br>9.8a Northeastern States.                                                                                                                                                                                                                                                                                                                                                                                                                                                                                                                                                                                                                                         | 118<br>119<br>120<br>121<br>122<br>123<br>124                                                                              |
| 9.1<br>9.2<br>9.3<br>9.4<br>9.5<br>9.6<br>9.7                                                                 | 9. | Crude Oil Price Summary.<br>F.O.B. Costs of Crude Oil Imports From Selected Countries.<br>Landed Costs of Crude Oil Imports From Selected Countries.<br>Motor Gasoline Retail Prices, U.S. City Average.<br>Refiner Prices of Residual Fuel Oil.<br>Refiner Prices of Petroleum Products for Resale.<br>Refiner Prices of Petroleum Products to End Users.<br>No. 2 Distillate Prices to Residences<br>9.8a Northeastern States.<br>9.8b Selected South Atlantic and Midwestern States.                                                                                                                                                                                                                                                                                                                                                                                                                                                                                                                                                                                  | 118<br>119<br>120<br>121<br>122<br>123<br>124<br>125                                                                       |
| 9.1<br>9.2<br>9.3<br>9.4<br>9.5<br>9.6<br>9.7<br>9.8                                                          | 9. | Crude Oil Price Summary.<br>F.O.B. Costs of Crude Oil Imports From Selected Countries.<br>Landed Costs of Crude Oil Imports From Selected Countries.<br>Motor Gasoline Retail Prices, U.S. City Average.<br>Refiner Prices of Residual Fuel Oil.<br>Refiner Prices of Petroleum Products for Resale.<br>Refiner Prices of Petroleum Products to End Users.<br>No. 2 Distillate Prices to Residences<br>9.8a Northeastern States.<br>9.8b Selected South Atlantic and Midwestern States.<br>9.8c Selected Western States and U.S. Average.                                                                                                                                                                                                                                                                                                                                                                                                                                                                                                                                | 118<br>119<br>120<br>121<br>122<br>123<br>124<br>125<br>126                                                                |
| 9.1<br>9.2<br>9.3<br>9.4<br>9.5<br>9.6<br>9.7<br>9.8                                                          | 9. | Crude Oil Price Summary.<br>F.O.B. Costs of Crude Oil Imports From Selected Countries.<br>Landed Costs of Crude Oil Imports From Selected Countries.<br>Motor Gasoline Retail Prices, U.S. City Average.<br>Refiner Prices of Residual Fuel Oil.<br>Refiner Prices of Petroleum Products for Resale.<br>Refiner Prices of Petroleum Products to End Users.<br>No. 2 Distillate Prices to Residences<br>9.8a Northeastern States.<br>9.8b Selected South Atlantic and Midwestern States.<br>9.8c Selected Western States and U.S. Average.<br>Average Retail Prices of Electricity.                                                                                                                                                                                                                                                                                                                                                                                                                                                                                       | 118<br>119<br>120<br>121<br>122<br>123<br>124<br>125<br>126<br>128                                                         |
| 9.1<br>9.2<br>9.3<br>9.4<br>9.5<br>9.6<br>9.7<br>9.8<br>9.9<br>9.9                                            | 9. | Crude Oil Price Summary.<br>F.O.B. Costs of Crude Oil Imports From Selected Countries.<br>Landed Costs of Crude Oil Imports From Selected Countries.<br>Motor Gasoline Retail Prices, U.S. City Average.<br>Refiner Prices of Residual Fuel Oil.<br>Refiner Prices of Petroleum Products for Resale.<br>Refiner Prices of Petroleum Products to End Users.<br>No. 2 Distillate Prices to Residences<br>9.8a Northeastern States.<br>9.8b Selected South Atlantic and Midwestern States.<br>9.8c Selected Western States and U.S. Average.<br>Average Retail Prices of Electricity.<br>Cost of Fossil-Fuel Receipts at Electric Generating Plants.                                                                                                                                                                                                                                                                                                                                                                                                                        | 118<br>119<br>120<br>121<br>122<br>123<br>124<br>125<br>126<br>128<br>129                                                  |
| 9.1<br>9.2<br>9.3<br>9.4<br>9.5<br>9.6<br>9.7<br>9.8                                                          | 9. | Crude Oil Price Summary.<br>F.O.B. Costs of Crude Oil Imports From Selected Countries.<br>Landed Costs of Crude Oil Imports From Selected Countries.<br>Motor Gasoline Retail Prices, U.S. City Average.<br>Refiner Prices of Residual Fuel Oil.<br>Refiner Prices of Petroleum Products for Resale.<br>Refiner Prices of Petroleum Products to End Users.<br>No. 2 Distillate Prices to Residences<br>9.8a Northeastern States.<br>9.8b Selected South Atlantic and Midwestern States.<br>9.8c Selected Western States and U.S. Average.<br>Average Retail Prices of Electricity.                                                                                                                                                                                                                                                                                                                                                                                                                                                                                       | 118<br>119<br>120<br>121<br>122<br>123<br>124<br>125<br>126<br>128<br>129                                                  |
| 9.1<br>9.2<br>9.3<br>9.4<br>9.5<br>9.6<br>9.7<br>9.8<br>9.9<br>9.10<br>9.11                                   |    | Crude Oil Price Summary.<br>F.O.B. Costs of Crude Oil Imports From Selected Countries.<br>Landed Costs of Crude Oil Imports From Selected Countries.<br>Motor Gasoline Retail Prices, U.S. City Average.<br>Refiner Prices of Residual Fuel Oil.<br>Refiner Prices of Petroleum Products for Resale.<br>Refiner Prices of Petroleum Products to End Users.<br>No. 2 Distillate Prices to Residences<br>9.8a Northeastern States.<br>9.8b Selected South Atlantic and Midwestern States.<br>9.8c Selected Western States and U.S. Average.<br>Average Retail Prices of Electricity.<br>Cost of Fossil-Fuel Receipts at Electric Generating Plants.<br>Natural Gas Prices.                                                                                                                                                                                                                                                                                                                                                                                                 | 118<br>119<br>120<br>121<br>122<br>123<br>124<br>125<br>126<br>128<br>129                                                  |
| 9.1<br>9.2<br>9.3<br>9.4<br>9.5<br>9.6<br>9.7<br>9.8<br>9.9<br>9.9                                            |    | Crude Oil Price Summary.<br>F.O.B. Costs of Crude Oil Imports From Selected Countries.<br>Landed Costs of Crude Oil Imports From Selected Countries.<br>Motor Gasoline Retail Prices, U.S. City Average.<br>Refiner Prices of Residual Fuel Oil.<br>Refiner Prices of Petroleum Products for Resale.<br>Refiner Prices of Petroleum Products to End Users.<br>No. 2 Distillate Prices to Residences<br>9.8a Northeastern States.<br>9.8b Selected South Atlantic and Midwestern States.<br>9.8c Selected Western States and U.S. Average.<br>Average Retail Prices of Electricity.<br>Cost of Fossil-Fuel Receipts at Electric Generating Plants.<br>Natural Gas Prices.<br><b>Renewable Energy</b>                                                                                                                                                                                                                                                                                                                                                                      | 118<br>119<br>120<br>121<br>122<br>123<br>124<br>125<br>126<br>128<br>129<br>131                                           |
| 9.1<br>9.2<br>9.3<br>9.4<br>9.5<br>9.6<br>9.7<br>9.8<br>9.9<br>9.10<br>9.11<br><b>Section</b>                 |    | Crude Oil Price Summary.<br>F.O.B. Costs of Crude Oil Imports From Selected Countries.<br>Landed Costs of Crude Oil Imports From Selected Countries.<br>Motor Gasoline Retail Prices, U.S. City Average.<br>Refiner Prices of Residual Fuel Oil.<br>Refiner Prices of Petroleum Products for Resale.<br>Refiner Prices of Petroleum Products to End Users.<br>No. 2 Distillate Prices to Residences<br>9.8a Northeastern States.<br>9.8b Selected South Atlantic and Midwestern States.<br>9.8c Selected Western States and U.S. Average.<br>Average Retail Prices of Electricity.<br>Cost of Fossil-Fuel Receipts at Electric Generating Plants.<br>Natural Gas Prices.                                                                                                                                                                                                                                                                                                                                                                                                 | 118<br>119<br>120<br>121<br>122<br>123<br>124<br>125<br>126<br>128<br>129<br>131                                           |
| 9.1<br>9.2<br>9.3<br>9.4<br>9.5<br>9.6<br>9.7<br>9.8<br>9.9<br>9.10<br>9.11<br><b>Section</b><br>10.1         |    | Crude Oil Price Summary                                                                                                                                                                                                                                                                                                                                                                                                                                                                                                                                                                                                                                                                                                                                                                                                                                                                                                                                                                                                                                                  | 118<br>119<br>120<br>121<br>122<br>123<br>124<br>125<br>126<br>128<br>129<br>131                                           |
| 9.1<br>9.2<br>9.3<br>9.4<br>9.5<br>9.6<br>9.7<br>9.8<br>9.9<br>9.10<br>9.11<br><b>Section</b><br>10.1         |    | Crude Oil Price Summary                                                                                                                                                                                                                                                                                                                                                                                                                                                                                                                                                                                                                                                                                                                                                                                                                                                                                                                                                                                                                                                  | 118<br>119<br>120<br>121<br>122<br>123<br>124<br>125<br>126<br>128<br>129<br>131<br>137                                    |
| 9.1<br>9.2<br>9.3<br>9.4<br>9.5<br>9.6<br>9.7<br>9.8<br>9.9<br>9.10<br>9.11<br><b>Section</b><br>10.1         |    | Crude Oil Price Summary.         F.O.B. Costs of Crude Oil Imports From Selected Countries.         Landed Costs of Crude Oil Imports From Selected Countries.         Motor Gasoline Retail Prices, U.S. City Average.         Refiner Prices of Residual Fuel Oil.         Refiner Prices of Petroleum Products for Resale.         Refiner Prices of Petroleum Products to End Users.         No. 2 Distillate Prices to Residences         9.8a         9.8b         Selected South Atlantic and Midwestern States.         9.8c         Selected Western States and U.S. Average.         Average Retail Prices of Electricity.         Cost of Fossil-Fuel Receipts at Electric Generating Plants.         Natural Gas Prices.         Renewable Energy         Renewable Energy Consumption         10.2a       Residential and Commercial Sectors.         10.2b       Industrial and Transportation Sectors.         10.2c       Electric Power Sector                                                                                                          | 118<br>119<br>120<br>121<br>122<br>123<br>124<br>125<br>126<br>128<br>129<br>131<br>137<br>138<br>139<br>140               |
| 9.1<br>9.2<br>9.3<br>9.4<br>9.5<br>9.6<br>9.7<br>9.8<br>9.9<br>9.10<br>9.11<br><b>Section</b><br>10.1<br>10.2 |    | Crude Oil Price Summary.         F.O.B. Costs of Crude Oil Imports From Selected Countries.         Landed Costs of Crude Oil Imports From Selected Countries.         Motor Gasoline Retail Prices, U.S. City Average.         Refiner Prices of Residual Fuel Oil.         Refiner Prices of Petroleum Products for Resale.         Refiner Prices of Petroleum Products to End Users.         No. 2 Distillate Prices to Residences         9.8a       Northeastern States.         9.8b       Selected South Atlantic and Midwestern States.         9.8c       Selected Western States and U.S. Average.         Average Retail Prices of Electricity.       Cost of Fossil-Fuel Receipts at Electric Generating Plants.         Natural Gas Prices.       Natural Gas Prices.         Renewable Energy       Renewable Energy Consumption         10.2a       Residential and Commercial Sectors.         10.2b       Industrial and Transportation Sectors.         10.2c       Electric Power Sector         Fuel Ethanol Overview.       Fuel Ethanol Overview. | 118<br>119<br>120<br>121<br>122<br>123<br>124<br>125<br>126<br>128<br>129<br>131<br>137<br>137<br>138<br>139<br>140<br>141 |
| 9.1<br>9.2<br>9.3<br>9.4<br>9.5<br>9.6<br>9.7<br>9.8<br>9.9<br>9.10<br>9.11<br><b>Section</b><br>10.1<br>10.2 |    | Crude Oil Price Summary.         F.O.B. Costs of Crude Oil Imports From Selected Countries.         Landed Costs of Crude Oil Imports From Selected Countries.         Motor Gasoline Retail Prices, U.S. City Average.         Refiner Prices of Residual Fuel Oil.         Refiner Prices of Petroleum Products for Resale.         Refiner Prices of Petroleum Products to End Users.         No. 2 Distillate Prices to Residences         9.8a         9.8b         Selected South Atlantic and Midwestern States.         9.8c         Selected Western States and U.S. Average.         Average Retail Prices of Electricity.         Cost of Fossil-Fuel Receipts at Electric Generating Plants.         Natural Gas Prices.         Renewable Energy         Renewable Energy Consumption         10.2a       Residential and Commercial Sectors.         10.2b       Industrial and Transportation Sectors.         10.2c       Electric Power Sector                                                                                                          | 118<br>119<br>120<br>121<br>122<br>123<br>124<br>125<br>126<br>128<br>129<br>131<br>137<br>138<br>139<br>140               |