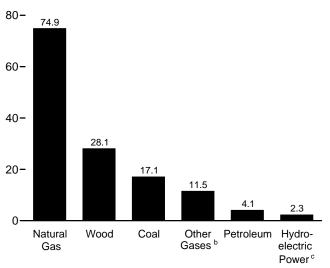

## Figures

| Section | 1. | Energy Overview                                                          |
|---------|----|--------------------------------------------------------------------------|
| 1.1     |    | Primary Energy Overview.                                                 |
| 1.2     |    | Primary Energy Production                                                |
| 1.3     |    | Primary Energy Consumption                                               |
| 1.4a    |    | Primary Energy Imports and Exports                                       |
| 1.4b    |    | Primary Energy Net Imports                                               |
| 1.5     |    | Merchandise Trade Value.                                                 |
| 1.5     |    | Cost of Fuels to End Users in Real (1982-1984) Dollars                   |
| 1.0     |    | Primary Energy Consumption per Real Dollar of Gross Domestic Product     |
| 1.7     |    | Motor Vehicle Fuel Rates                                                 |
| 1.0     |    |                                                                          |
|         |    |                                                                          |
| Section | 2. | Energy Consumption by Sector                                             |
| 2.1     |    | Energy Consumption by Sector                                             |
| 2.2     |    | Residential Sector Energy Consumption                                    |
| 2.3     |    | Commercial Sector Energy Consumption                                     |
| 2.4     |    | Industrial Sector Energy Consumption                                     |
| 2.5     |    | Transportation Sector Energy Consumption                                 |
| 2.6     |    | Electric Power Sector Energy Consumption                                 |
| 2.0     |    |                                                                          |
|         |    |                                                                          |
| Section | 3. | Petroleum                                                                |
| 3.1     |    | Petroleum Overview                                                       |
| 3.2     |    | Refinery and Blender Net Inputs and Net Production                       |
| 3.3     |    | Petroleum Trade                                                          |
|         |    | 3.3a Overview                                                            |
|         |    | 3.3b Imports                                                             |
| 3.4     |    | Petroleum Stocks                                                         |
| 3.5     |    | Petroleum Products Supplied by Type                                      |
| 3.6     |    | Heat Content of Petroleum Products Supplied by Type                      |
| 3.7     |    | Petroleum Consumption by Sector                                          |
| 3.8     |    | Heat Content of Petroleum Consumption by Sector, Selected Products       |
| 5.0     |    | Theat Content of Tenoreum Consumption by Sector, Selected Troducts       |
|         |    |                                                                          |
| Section | 4. | Natural Gas                                                              |
| 4.1     |    | Natural Gas.         66                                                  |
|         |    |                                                                          |
| Castion | =  | Curde Oil and Natural Cas Descurse Development                           |
| Section | 5. | Crude Oil and Natural Gas Resource Development                           |
| 5.1     |    | Crude Oil and Natural Gas Resource Development Indicators                |
|         |    |                                                                          |
| Section | 6. | Coal                                                                     |
| 6.1     |    | Coal                                                                     |
|         |    |                                                                          |
|         |    |                                                                          |
| Section | 7. | Electricity                                                              |
| 7.1     |    | Electricity Overview                                                     |
| 7.2     |    | Electricity Net Generation                                               |
| 7.3     |    | Consumption of Selected Combustible Fuels for Electricity Generation     |
| 7.4     |    | Consumption of Selected Combustible Fuels for Electricity Generation and |
|         |    | Useful Thermal Output                                                    |
| 7.5     |    | Stocks of Coal and Petroleum: Electric Power Sector                      |
| 7.6     |    | Electricity End Use                                                      |
|         |    |                                                                          |
| . ·     |    |                                                                          |
| Section | 8. | Nuclear Energy                                                           |
| 8.1     |    | Nuclear Energy Overview                                                  |

## Figures

| <b>Section</b><br>9.1<br>9.2<br>9.3<br>9.4 | 9.  | Energy Prices Petroleum Prices. Average Retail Prices of Electricity. Cost of Fossil-Fuel Receipts at Electric Generating Plants. Natural Gas Prices.                 | 127<br>127 |
|--------------------------------------------|-----|-----------------------------------------------------------------------------------------------------------------------------------------------------------------------|------------|
| <b>Section</b> 10.1                        | 10. | Renewable Energy Renewable Energy Consumption.                                                                                                                        | 136        |
| Section<br>11.1<br>11.2<br>11.3            | 11. | International PetroleumWorld Crude Oil Production11.1a Overview.11.1b By Selected Country.Petroleum Consumption in OECD Countries.Petroleum Stocks in OECD Countries. | 147<br>150 |