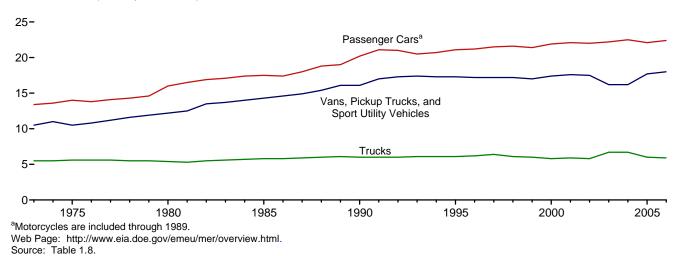

## Tables

| Section    | 1  | Energy Overview                                                       | 1 116 |
|------------|----|-----------------------------------------------------------------------|-------|
| 1.1        | 1. | Primary Energy Overview.                                              | 3     |
| 1.2        |    | Primary Energy Production by Source.                                  |       |
| 1.3        |    | Primary Energy Consumption by Source.                                 |       |
| 1.4a       |    | Primary Energy Imports by Source.                                     |       |
| 1.4b       |    | Primary Energy Exports by Source and Total Net Imports.               |       |
| 1.5        |    | Merchandise Trade Value.                                              |       |
| 1.6        |    | Cost of Fuels to End Users in Real (1982-1984) Dollars.               |       |
| 1.7        |    | Primary Energy Consumption per Real Dollar of Gross Domestic Product. |       |
| 1.8        |    | Motor Vehicle Mileage, Fuel Consumption, and Fuel Rates.              |       |
| 1.9        |    | Heating Degree-Days by Census Division.                               |       |
| 1.10       |    | Cooling Degree-Days by Census Division.                               |       |
| a          | •  |                                                                       |       |
| Section    | 2. | Energy Consumption by Sector                                          | 22    |
| 2.1        |    | Energy Consumption by Sector.                                         |       |
| 2.2        |    | Residential Sector Energy Consumption.                                |       |
| 2.3        |    | Commercial Sector Energy Consumption.                                 |       |
| 2.4        |    | Industrial Sector Energy Consumption.                                 |       |
| 2.5        |    | Transportation Sector Energy Consumption.                             |       |
| 2.6        |    | Electric Power Sector Energy Consumption.                             | 33    |
| Section    | 3. | Petroleum                                                             |       |
| 3.1        |    | Petroleum Overview                                                    | 37    |
| 3.2        |    | Refinery and Blender Net Inputs and Net Production.                   |       |
| 3.3        |    | Petroleum Trade                                                       |       |
|            |    | 3.3a Overview                                                         | 41    |
|            |    | 3.3b Imports and Exports by Type.                                     |       |
|            |    | 3.3c Imports From OPEC Countries.                                     |       |
|            |    | 3.3d Imports From Non-OPEC Countries.                                 |       |
| 3.4        |    | Petroleum Stocks.                                                     |       |
| 3.5        |    | Petroleum Products Supplied by Type.                                  |       |
| 3.6        |    | Heat Content of Petroleum Products Supplied by Type                   |       |
| 3.7        |    | Petroleum Consumption                                                 |       |
|            |    | 3.7a Residential and Commercial Sectors.                              | 53    |
|            |    | 3.7b Industrial Sector.                                               |       |
|            |    | 3.7c Transportation and Electric Power Sectors.                       |       |
| 3.8        |    | Heat Content of Petroleum Consumption                                 |       |
|            |    | 3.8a Residential and Commercial Sectors.                              | 57    |
|            |    | 3.8b Industrial Sector.                                               |       |
|            |    | 3.8c Transportation and Electric Power Sectors.                       |       |
| Section    | 1  | Natural Gas                                                           |       |
|            | 4. | Natural Gas                                                           | 67    |
| 4.1        |    |                                                                       |       |
| 4.2<br>4.3 |    | Natural Gas Trade by Country                                          |       |
|            |    | Natural Gas in Underground Storage                                    |       |
| 4.4        |    | Natural Gas in Underground Storage.                                   | 70    |
| Section    | 5. | Crude Oil and Natural Gas Resource Development                        |       |
| 5.1        |    | Crude Oil and Natural Gas Drilling Activity Measurements.             | 75    |
| 5.2        |    | Crude Oil and Natural Gas Exploratory and Development Wells.          |       |
| 5.3        |    | Maximum U.S. Active Seismic Crew Counts.                              |       |