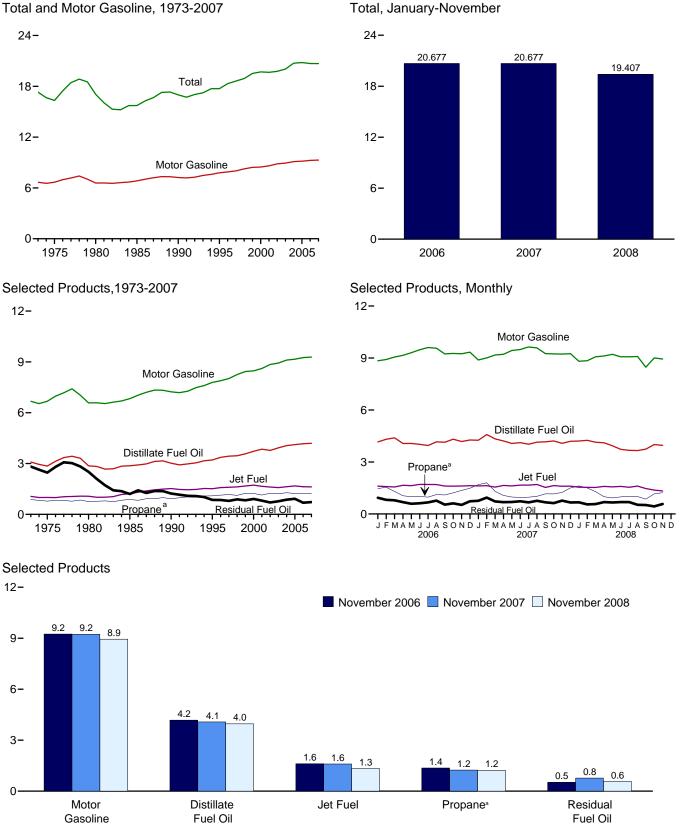

## Tables

| Section    | 1  | Energy Overview                                                       | 1 116 |
|------------|----|-----------------------------------------------------------------------|-------|
| 1.1        | 1. | Primary Energy Overview.                                              | 3     |
| 1.2        |    | Primary Energy Production by Source.                                  |       |
| 1.3        |    | Primary Energy Consumption by Source.                                 |       |
| 1.4a       |    | Primary Energy Imports by Source.                                     |       |
| 1.4b       |    | Primary Energy Exports by Source and Total Net Imports.               |       |
| 1.5        |    | Merchandise Trade Value.                                              |       |
| 1.6        |    | Cost of Fuels to End Users in Real (1982-1984) Dollars.               |       |
| 1.7        |    | Primary Energy Consumption per Real Dollar of Gross Domestic Product. |       |
| 1.8        |    | Motor Vehicle Mileage, Fuel Consumption, and Fuel Rates.              |       |
| 1.9        |    | Heating Degree-Days by Census Division.                               |       |
| 1.10       |    | Cooling Degree-Days by Census Division.                               |       |
| a          | •  |                                                                       |       |
| Section    | 2. | Energy Consumption by Sector                                          | 22    |
| 2.1        |    | Energy Consumption by Sector.                                         |       |
| 2.2        |    | Residential Sector Energy Consumption.                                |       |
| 2.3        |    | Commercial Sector Energy Consumption.                                 |       |
| 2.4        |    | Industrial Sector Energy Consumption.                                 |       |
| 2.5        |    | Transportation Sector Energy Consumption.                             |       |
| 2.6        |    | Electric Power Sector Energy Consumption.                             | 33    |
| Section    | 3. | Petroleum                                                             |       |
| 3.1        |    | Petroleum Overview                                                    | 37    |
| 3.2        |    | Refinery and Blender Net Inputs and Net Production.                   |       |
| 3.3        |    | Petroleum Trade                                                       |       |
|            |    | 3.3a Overview                                                         | 41    |
|            |    | 3.3b Imports and Exports by Type.                                     |       |
|            |    | 3.3c Imports From OPEC Countries.                                     |       |
|            |    | 3.3d Imports From Non-OPEC Countries.                                 |       |
| 3.4        |    | Petroleum Stocks.                                                     |       |
| 3.5        |    | Petroleum Products Supplied by Type.                                  |       |
| 3.6        |    | Heat Content of Petroleum Products Supplied by Type                   |       |
| 3.7        |    | Petroleum Consumption                                                 |       |
|            |    | 3.7a Residential and Commercial Sectors.                              | 53    |
|            |    | 3.7b Industrial Sector.                                               |       |
|            |    | 3.7c Transportation and Electric Power Sectors.                       |       |
| 3.8        |    | Heat Content of Petroleum Consumption                                 |       |
|            |    | 3.8a Residential and Commercial Sectors.                              | 57    |
|            |    | 3.8b Industrial Sector.                                               |       |
|            |    | 3.8c Transportation and Electric Power Sectors.                       |       |
| Section    | 1  | Natural Gas                                                           |       |
|            | 4. | Natural Gas                                                           | 67    |
| 4.1        |    |                                                                       |       |
| 4.2<br>4.3 |    | Natural Gas Trade by Country                                          |       |
|            |    | Natural Gas in Underground Storage                                    |       |
| 4.4        |    | Natural Gas in Underground Storage.                                   | 70    |
| Section    | 5. | Crude Oil and Natural Gas Resource Development                        |       |
| 5.1        |    | Crude Oil and Natural Gas Drilling Activity Measurements.             | 75    |
| 5.2        |    | Crude Oil and Natural Gas Exploratory and Development Wells.          |       |
| 5.3        |    | Maximum U.S. Active Seismic Crew Counts.                              |       |