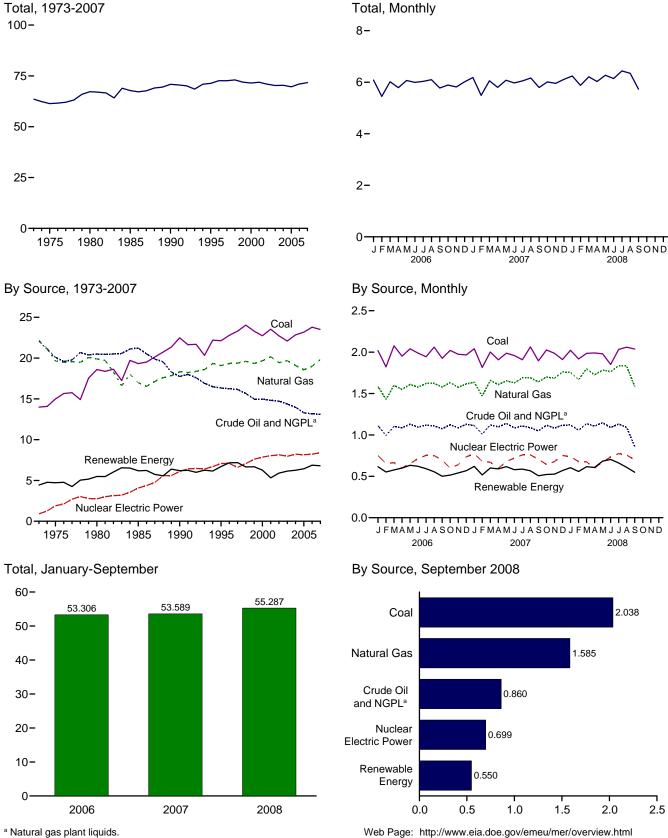

|

<sup>a</sup> Calculated as consumption and exports minus production and imports. Includes petroleum stock change and adjustments; natural gas net storage withdrawals and balancing item; coal stock change, losses, and unaccounted for; and fuel ethanol stock change. R=Revised.

due to independent rounding. • Geographic coverage is the 50 States and the District of Columbia.

Web Page: See http://www.eia.doe.gov/emeu/mer/overview.html for all available

data beginning in 1973. Sources: • Production: Table 1.2. • Imports: Table 1.4a. • Exports: Table 1.4b. • Consumption: Table 1.3.

Notes: • See "Primary Energy," "Primary Energy Production," and "Primary Energy Consumption," in Glossary. • Totals may not equal sum of components

#### Figure 1.2 Primary Energy Production (Quadrillion Btu)



<sup>a</sup> Natural gas plant liquids.

Note: Because vertical scales differ, graphs should not be compared. .

Source: Table 1.2.

2.5

#### Table 1.2 Primary Energy Production by Source

(Quadrillion Btu)

|                                          |                        | F                                         | ossil Fuels                              |                      |                        |                              | Renewable Energy <sup>a</sup>            |                     |                     |                     |                      |                      |                        |  |
|------------------------------------------|------------------------|-------------------------------------------|------------------------------------------|--------------