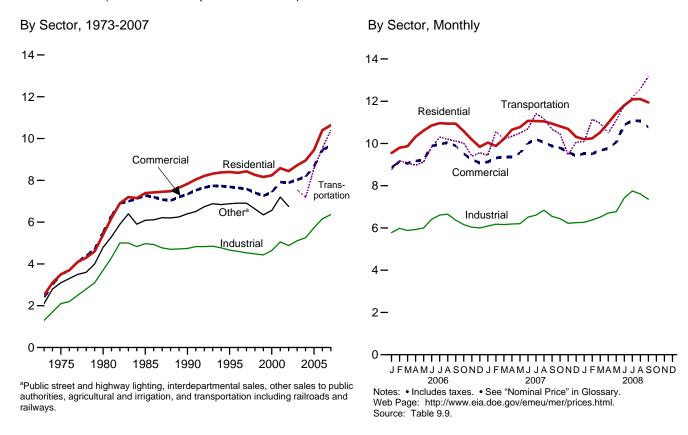

## Figures

| <b>Section</b><br>9.1<br>9.2<br>9.3<br>9.4 | 9.  | Energy Prices Petroleum Prices. Average Retail Prices of Electricity. Cost of Fossil-Fuel Receipts at Electric Generating Plants. Natural Gas Prices.                 | 127<br>127 |
|--------------------------------------------|-----|-----------------------------------------------------------------------------------------------------------------------------------------------------------------------|------------|
| <b>Section</b> 10.1                        | 10. | Renewable Energy Renewable Energy Consumption.                                                                                                                        | 136        |
| Section<br>11.1<br>11.2<br>11.3            | 11. | International PetroleumWorld Crude Oil Production11.1a Overview.11.1b By Selected Country.Petroleum Consumption in OECD Countries.Petroleum Stocks in OECD Countries. | 147<br>150 |