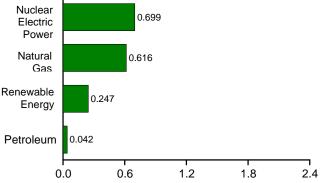

## Figures

| Section | 1. | Energy Overview                                                          |
|---------|----|--------------------------------------------------------------------------|
| 1.1     |    | Primary Energy Overview.                                                 |
| 1.2     |    | Primary Energy Production                                                |
| 1.3     |    | Primary Energy Consumption                                               |
| 1.4a    |    | Primary Energy Imports and Exports                                       |
| 1.4b    |    | Primary Energy Net Imports                                               |
| 1.5     |    | Merchandise Trade Value.                                                 |
| 1.5     |    | Cost of Fuels to End Users in Real (1982-1984) Dollars                   |
| 1.0     |    | Primary Energy Consumption per Real Dollar of Gross Domestic Product     |
| 1.7     |    | Motor Vehicle Fuel Rates                                                 |
| 1.0     |    |                                                                          |
|         |    |                                                                          |
| Section | 2. | Energy Consumption by Sector                                             |
| 2.1     |    | Energy Consumption by Sector                                             |
| 2.2     |    | Residential Sector Energy Consumption                                    |
| 2.3     |    | Commercial Sector Energy Consumption                                     |
| 2.4     |    | Industrial Sector Energy Consumption                                     |
| 2.5     |    | Transportation Sector Energy Consumption                                 |
| 2.6     |    | Electric Power Sector Energy Consumption                                 |
| 2.0     |    |                                                                          |
|         |    |                                                                          |
| Section | 3. | Petroleum                                                                |
| 3.1     |    | Petroleum Overview                                                       |
| 3.2     |    | Refinery and Blender Net Inputs and Net Production                       |
| 3.3     |    | Petroleum Trade                                                          |
|         |    | 3.3a Overview                                                            |
|         |    | 3.3b Imports                                                             |
| 3.4     |    | Petroleum Stocks                                                         |
| 3.5     |    | Petroleum Products Supplied by Type                                      |
| 3.6     |    | Heat Content of Petroleum Products Supplied by Type                      |
| 3.7     |    | Petroleum Consumption by Sector                                          |
| 3.8     |    | Heat Content of Petroleum Consumption by Sector, Selected Products       |
| 5.0     |    | Theat Content of Tenoreum Consumption by Sector, Selected Troducts       |
|         |    |                                                                          |
| Section | 4. | Natural Gas                                                              |
| 4.1     |    | Natural Gas.         66                                                  |
|         |    |                                                                          |
| Castion | =  | Curde Oil and Natural Cas Descurse Development                           |
| Section | 5. | Crude Oil and Natural Gas Resource Development                           |
| 5.1     |    | Crude Oil and Natural Gas Resource Development Indicators                |
|         |    |                                                                          |
| Section | 6. | Coal                                                                     |
| 6.1     |    | Coal                                                                     |
|         |    |                                                                          |
|         |    |                                                                          |
| Section | 7. | Electricity                                                              |
| 7.1     |    | Electricity Overview                                                     |
| 7.2     |    | Electricity Net Generation                                               |
| 7.3     |    | Consumption of Selected Combustible Fuels for Electricity Generation     |
| 7.4     |    | Consumption of Selected Combustible Fuels for Electricity Generation and |
|         |    | Useful Thermal Output                                                    |
| 7.5     |    | Stocks of Coal and Petroleum: Electric Power Sector                      |
| 7.6     |    | Electricity End Use                                                      |
|         |    |                                                                          |
| . ·     |    |                                                                          |
| Section | 8. | Nuclear Energy                                                           |
| 8.1     |    | Nuclear Energy Overview                                                  |