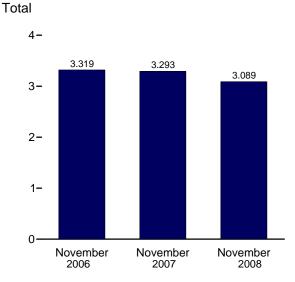

## Tables

| Section    | 1  | Energy Overview                                                       | 1 116 |
|------------|----|-----------------------------------------------------------------------|-------|
| 1.1        | 1. | Primary Energy Overview.                                              | 3     |
| 1.2        |    | Primary Energy Production by Source.                                  |       |
| 1.3        |    | Primary Energy Consumption by Source.                                 |       |
| 1.4a       |    | Primary Energy Imports by Source.                                     |       |
| 1.4b       |    | Primary Energy Exports by Source and Total Net Imports.               |       |
| 1.5        |    | Merchandise Trade Value.                                              |       |
| 1.6        |    | Cost of Fuels to End Users in Real (1982-1984) Dollars.               |       |
| 1.7        |    | Primary Energy Consumption per Real Dollar of Gross Domestic Product. |       |
| 1.8        |    | Motor Vehicle Mileage, Fuel Consumption, and Fuel Rates.              |       |
| 1.9        |    | Heating Degree-Days by Census Division.                               |       |
| 1.10       |    | Cooling Degree-Days by Census Division.                               |       |
| a          | •  |                                                                       |       |
| Section    | 2. | Energy Consumption by Sector                                          | 22    |
| 2.1        |    | Energy Consumption by Sector.                                         |       |
| 2.2        |    | Residential Sector Energy Consumption.                                |       |
| 2.3        |    | Commercial Sector Energy Consumption.                                 |       |
| 2.4        |    | Industrial Sector Energy Consumption.                                 |       |
| 2.5        |    | Transportation Sector Energy Consumption.                             |       |
| 2.6        |    | Electric Power Sector Energy Consumption.                             | 33    |
| Section    | 3. | Petroleum                                                             |       |
| 3.1        |    | Petroleum Overview                                                    | 37    |
| 3.2        |    | Refinery and Blender Net Inputs and Net Production.                   |       |
| 3.3        |    | Petroleum Trade                                                       |       |
|            |    | 3.3a Overview                                                         | 41    |
|            |    | 3.3b Imports and Exports by Type.                                     |       |
|            |    | 3.3c Imports From OPEC Countries.                                     |       |
|            |    | 3.3d Imports From Non-OPEC Countries.                                 |       |
| 3.4        |    | Petroleum Stocks.                                                     |       |
| 3.5        |    | Petroleum Products Supplied by Type.                                  |       |
| 3.6        |    | Heat Content of Petroleum Products Supplied by Type                   |       |
| 3.7        |    | Petroleum Consumption                                                 |       |
|            |    | 3.7a Residential and Commercial Sectors.                              | 53    |
|            |    | 3.7b Industrial Sector.                                               |       |
|            |    | 3.7c Transportation and Electric Power Sectors.                       |       |
| 3.8        |    | Heat Content of Petroleum Consumption                                 |       |
|            |    | 3.8a Residential and Commercial Sectors.                              | 57    |
|            |    | 3.8b Industrial Sector.                                               |       |
|            |    | 3.8c Transportation and Electric Power Sectors.                       |       |
| Section    | 1  | Natural Gas                                                           |       |
|            | 4. | Natural Gas                                                           | 67    |
| 4.1        |    |                                                                       |       |
| 4.2<br>4.3 |    | Natural Gas Trade by Country                                          |       |
|            |    | Natural Gas in Underground Storage                                    |       |
| 4.4        |    | Natural Gas in Underground Storage.                                   | 70    |
| Section    | 5. | Crude Oil and Natural Gas Resource Development                        |       |
| 5.1        |    | Crude Oil and Natural Gas Drilling Activity Measurements.             | 75    |
| 5.2        |    | Crude Oil and Natural Gas Exploratory and Development Wells.          |       |
| 5.3        |    | Maximum U.S. Active Seismic Crew Counts.                              |       |