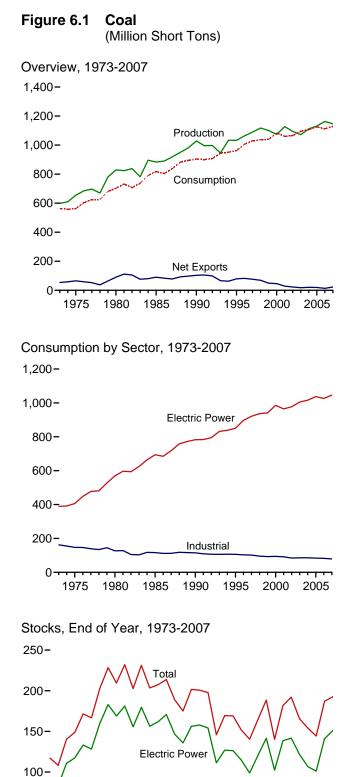

## Tables

| <b>Section</b><br>6.1<br>6.2<br>6.3                                                                           | 6. | Coal<br>Coal Overview.<br>Coal Consumption by Sector.<br>Coal Stocks by Sector.                                                                                                                                                                                                                                                                                                                                                                                                                                                                                                                                                                                                                                                                                                                                                                                                                                                                                                                                                                                          | . 82                                                                                                                       |
|---------------------------------------------------------------------------------------------------------------|----|--------------------------------------------------------------------------------------------------------------------------------------------------------------------------------------------------------------------------------------------------------------------------------------------------------------------------------------------------------------------------------------------------------------------------------------------------------------------------------------------------------------------------------------------------------------------------------------------------------------------------------------------------------------------------------------------------------------------------------------------------------------------------------------------------------------------------------------------------------------------------------------------------------------------------------------------------------------------------------------------------------------------------------------------------------------------------|----------------------------------------------------------------------------------------------------------------------------|
| Section<br>7.1                                                                                                | 7. | Electricity Electricity Overview                                                                                                                                                                                                                                                                                                                                                                                                                                                                                                                                                                                                                                                                                                                                                                                                                                                                                                                                                                                                                                         | 91                                                                                                                         |
| 7.2                                                                                                           |    | Electricity Net Generation                                                                                                                                                                                                                                                                                                                                                                                                                                                                                                                                                                                                                                                                                                                                                                                                                                                                                                                                                                                                                                               | . 71                                                                                                                       |
|                                                                                                               |    | 7.2a Total (All Sectors).                                                                                                                                                                                                                                                                                                                                                                                                                                                                                                                                                                                                                                                                                                                                                                                                                                                                                                                                                                                                                                                | . 93                                                                                                                       |
|                                                                                                               |    | 7.2b Electric Power Sector.                                                                                                                                                                                                                                                                                                                                                                                                                                                                                                                                                                                                                                                                                                                                                                                                                                                                                                                                                                                                                                              |                                                                                                                            |
|                                                                                                               |    | 7.2c Commercial and Industrial Sectors.                                                                                                                                                                                                                                                                                                                                                                                                                                                                                                                                                                                                                                                                                                                                                                                                                                                                                                                                                                                                                                  | . 95                                                                                                                       |
| 7.3                                                                                                           |    | Consumption of Combustible Fuels for Electricity Generation                                                                                                                                                                                                                                                                                                                                                                                                                                                                                                                                                                                                                                                                                                                                                                                                                                                                                                                                                                                                              |                                                                                                                            |
|                                                                                                               |    | 7.3a Total (All Sectors).                                                                                                                                                                                                                                                                                                                                                                                                                                                                                                                                                                                                                                                                                                                                                                                                                                                                                                                                                                                                                                                | . 97                                                                                                                       |
|                                                                                                               |    | 7.3b Electric Power Sector.                                                                                                                                                                                                                                                                                                                                                                                                                                                                                                                                                                                                                                                                                                                                                                                                                                                                                                                                                                                                                                              |                                                                                                                            |
|                                                                                                               |    | 7.3c Commercial and Industrial Sectors (Selected Fuels).                                                                                                                                                                                                                                                                                                                                                                                                                                                                                                                                                                                                                                                                                                                                                                                                                                                                                                                                                                                                                 | . 99                                                                                                                       |
| 7.4                                                                                                           |    | Consumption of Combustible Fuels for Electricity Generation and Useful Thermal Output                                                                                                                                                                                                                                                                                                                                                                                                                                                                                                                                                                                                                                                                                                                                                                                                                                                                                                                                                                                    |                                                                                                                            |
|                                                                                                               |    | 7.4a Total (All Sectors).                                                                                                                                                                                                                                                                                                                                                                                                                                                                                                                                                                                                                                                                                                                                                                                                                                                                                                                                                                                                                                                |                                                                                                                            |
|                                                                                                               |    | 7.4b Electric Power Sector.                                                                                                                                                                                                                                                                                                                                                                                                                                                                                                                                                                                                                                                                                                                                                                                                                                                                                                                                                                                                                                              |                                                                                                                            |
| 7.5                                                                                                           |    | 7.4c Commercial and Industrial Sectors (Selected Fuels)                                                                                                                                                                                                                                                                                                                                                                                                                                                                                                                                                                                                                                                                                                                                                                                                                                                                                                                                                                                                                  | 103                                                                                                                        |
| 7.6                                                                                                           |    | Electricity End Use.                                                                                                                                                                                                                                                                                                                                                                                                                                                                                                                                                                                                                                                                                                                                                                                                                                                                                                                                                                                                                                                     |                                                                                                                            |
| 7.0                                                                                                           |    |                                                                                                                                                                                                                                                                                                                                                                                                                                                                                                                                                                                                                                                                                                                                                                                                                                                                                                                                                                                                                                                                          | 107                                                                                                                        |
| Section                                                                                                       | Q  | Nuclear Energy                                                                                                                                                                                                                                                                                                                                                                                                                                                                                                                                                                                                                                                                                                                                                                                                                                                                                                                                                                                                                                                           |                                                                                                                            |
| 8.1                                                                                                           | 0. | Nuclear Energy Overview.                                                                                                                                                                                                                                                                                                                                                                                                                                                                                                                                                                                                                                                                                                                                                                                                                                                                                                                                                                                                                                                 | 113                                                                                                                        |
| 011                                                                                                           |    |                                                                                                                                                                                                                                                                                                                                                                                                                                                                                                                                                                                                                                                                                                                                                                                                                                                                                                                                                                                                                                                                          | 110                                                                                                                        |
|                                                                                                               |    |                                                                                                                                                                                                                                                                                                                                                                                                                                                                                                                                                                                                                                                                                                                                                                                                                                                                                                                                                                                                                                                                          |                                                                                                                            |
| Section                                                                                                       | 9. | Energy Prices                                                                                                                                                                                                                                                                                                                                                                                                                                                                                                                                                                                                                                                                                                                                                                                                                                                                                                                                                                                                                                                            |                                                                                                                            |
| Section<br>9.1                                                                                                | 9. | Energy Prices Crude Oil Price Summary                                                                                                                                                                                                                                                                                                                                                                                                                                                                                                                                                                                                                                                                                                                                                                                                                                                                                                                                                                                                                                    | 117                                                                                                                        |
|                                                                                                               | 9. |                                                                                                                                                                                                                                                                                                                                                                                                                                                                                                                                                                                                                                                                                                                                                                                                                                                                                                                                                                                                                                                                          |                                                                                                                            |
| 9.1                                                                                                           | 9. | Crude Oil Price Summary<br>F.O.B. Costs of Crude Oil Imports From Selected Countries                                                                                                                                                                                                                                                                                                                                                                                                                                                                                                                                                                                                                                                                                                                                                                                                                                                                                                                                                                                     | 118<br>119                                                                                                                 |
| 9.1<br>9.2<br>9.3<br>9.4                                                                                      | 9. | Crude Oil Price Summary.<br>F.O.B. Costs of Crude Oil Imports From Selected Countries.<br>Landed Costs of Crude Oil Imports From Selected Countries.<br>Motor Gasoline Retail Prices, U.S. City Average.                                                                                                                                                                                                                                                                                                                                                                                                                                                                                                                                                                                                                                                                                                                                                                                                                                                                 | 118<br>119<br>120                                                                                                          |
| 9.1<br>9.2<br>9.3<br>9.4<br>9.5                                                                               | 9. | Crude Oil Price Summary.<br>F.O.B. Costs of Crude Oil Imports From Selected Countries.<br>Landed Costs of Crude Oil Imports From Selected Countries.<br>Motor Gasoline Retail Prices, U.S. City Average.<br>Refiner Prices of Residual Fuel Oil.                                                                                                                                                                                                                                                                                                                                                                                                                                                                                                                                                                                                                                                                                                                                                                                                                         | 118<br>119<br>120<br>121                                                                                                   |
| 9.1<br>9.2<br>9.3<br>9.4<br>9.5<br>9.6                                                                        | 9. | Crude Oil Price Summary.<br>F.O.B. Costs of Crude Oil Imports From Selected Countries.<br>Landed Costs of Crude Oil Imports From Selected Countries.<br>Motor Gasoline Retail Prices, U.S. City Average.<br>Refiner Prices of Residual Fuel Oil.<br>Refiner Prices of Petroleum Products for Resale.                                                                                                                                                                                                                                                                                                                                                                                                                                                                                                                                                                                                                                                                                                                                                                     | 118<br>119<br>120<br>121<br>122                                                                                            |
| 9.1<br>9.2<br>9.3<br>9.4<br>9.5<br>9.6<br>9.7                                                                 | 9. | Crude Oil Price Summary                                                                                                                                                                                                                                                                                                                                                                                                                                                                                                                                                                                                                                                                                                                                                                                                                                                                                                                                                                                                                                                  | 118<br>119<br>120<br>121<br>122                                                                                            |
| 9.1<br>9.2<br>9.3<br>9.4<br>9.5<br>9.6                                                                        | 9. | Crude Oil Price Summary.<br>F.O.B. Costs of Crude Oil Imports From Selected Countries.<br>Landed Costs of Crude Oil Imports From Selected Countries.<br>Motor Gasoline Retail Prices, U.S. City Average.<br>Refiner Prices of Residual Fuel Oil.<br>Refiner Prices of Petroleum Products for Resale.<br>Refiner Prices of Petroleum Products to End Users.<br>No. 2 Distillate Prices to Residences                                                                                                                                                                                                                                                                                                                                                                                                                                                                                                                                                                                                                                                                      | 118<br>119<br>120<br>121<br>122<br>123                                                                                     |
| 9.1<br>9.2<br>9.3<br>9.4<br>9.5<br>9.6<br>9.7                                                                 | 9. | Crude Oil Price Summary.<br>F.O.B. Costs of Crude Oil Imports From Selected Countries.<br>Landed Costs of Crude Oil Imports From Selected Countries.<br>Motor Gasoline Retail Prices, U.S. City Average.<br>Refiner Prices of Residual Fuel Oil.<br>Refiner Prices of Petroleum Products for Resale.<br>Refiner Prices of Petroleum Products to End Users.<br>No. 2 Distillate Prices to Residences<br>9.8a Northeastern States.                                                                                                                                                                                                                                                                                                                                                                                                                                                                                                                                                                                                                                         | 118<br>119<br>120<br>121<br>122<br>123<br>124                                                                              |
| 9.1<br>9.2<br>9.3<br>9.4<br>9.5<br>9.6<br>9.7                                                                 | 9. | Crude Oil Price Summary.<br>F.O.B. Costs of Crude Oil Imports From Selected Countries.<br>Landed Costs of Crude Oil Imports From Selected Countries.<br>Motor Gasoline Retail Prices, U.S. City Average.<br>Refiner Prices of Residual Fuel Oil.<br>Refiner Prices of Petroleum Products for Resale.<br>Refiner Prices of Petroleum Products to End Users.<br>No. 2 Distillate Prices to Residences<br>9.8a Northeastern States.<br>9.8b Selected South Atlantic and Midwestern States.                                                                                                                                                                                                                                                                                                                                                                                                                                                                                                                                                                                  | 118<br>119<br>120<br>121<br>122<br>123<br>124<br>125                                                                       |
| 9.1<br>9.2<br>9.3<br>9.4<br>9.5<br>9.6<br>9.7<br>9.8                                                          | 9. | Crude Oil Price Summary.<br>F.O.B. Costs of Crude Oil Imports From Selected Countries.<br>Landed Costs of Crude Oil Imports From Selected Countries.<br>Motor Gasoline Retail Prices, U.S. City Average.<br>Refiner Prices of Residual Fuel Oil.<br>Refiner Prices of Petroleum Products for Resale.<br>Refiner Prices of Petroleum Products to End Users.<br>No. 2 Distillate Prices to Residences<br>9.8a Northeastern States.<br>9.8b Selected South Atlantic and Midwestern States.<br>9.8c Selected Western States and U.S. Average.                                                                                                                                                                                                                                                                                                                                                                                                                                                                                                                                | 118<br>119<br>120<br>121<br>122<br>123<br>124<br>125<br>126                                                                |
| 9.1<br>9.2<br>9.3<br>9.4<br>9.5<br>9.6<br>9.7<br>9.8                                                          | 9. | Crude Oil Price Summary.<br>F.O.B. Costs of Crude Oil Imports From Selected Countries.<br>Landed Costs of Crude Oil Imports From Selected Countries.<br>Motor Gasoline Retail Prices, U.S. City Average.<br>Refiner Prices of Residual Fuel Oil.<br>Refiner Prices of Petroleum Products for Resale.<br>Refiner Prices of Petroleum Products to End Users.<br>No. 2 Distillate Prices to Residences<br>9.8a Northeastern States.<br>9.8b Selected South Atlantic and Midwestern States.<br>9.8c Selected Western States and U.S. Average.<br>Average Retail Prices of Electricity.                                                                                                                                                                                                                                                                                                                                                                                                                                                                                       | 118<br>119<br>120<br>121<br>122<br>123<br>124<br>125<br>126<br>128                                                         |
| 9.1<br>9.2<br>9.3<br>9.4<br>9.5<br>9.6<br>9.7<br>9.8<br>9.9<br>9.9                                            | 9. | Crude Oil Price Summary.<br>F.O.B. Costs of Crude Oil Imports From Selected Countries.<br>Landed Costs of Crude Oil Imports From Selected Countries.<br>Motor Gasoline Retail Prices, U.S. City Average.<br>Refiner Prices of Residual Fuel Oil.<br>Refiner Prices of Petroleum Products for Resale.<br>Refiner Prices of Petroleum Products to End Users.<br>No. 2 Distillate Prices to Residences<br>9.8a Northeastern States.<br>9.8b Selected South Atlantic and Midwestern States.<br>9.8c Selected Western States and U.S. Average.<br>Average Retail Prices of Electricity.<br>Cost of Fossil-Fuel Receipts at Electric Generating Plants.                                                                                                                                                                                                                                                                                                                                                                                                                        | 118<br>119<br>120<br>121<br>122<br>123<br>124<br>125<br>126<br>128<br>129                                                  |
| 9.1<br>9.2<br>9.3<br>9.4<br>9.5<br>9.6<br>9.7<br>9.8                                                          | 9. | Crude Oil Price Summary.<br>F.O.B. Costs of Crude Oil Imports From Selected Countries.<br>Landed Costs of Crude Oil Imports From Selected Countries.<br>Motor Gasoline Retail Prices, U.S. City Average.<br>Refiner Prices of Residual Fuel Oil.<br>Refiner Prices of Petroleum Products for Resale.<br>Refiner Prices of Petroleum Products to End Users.<br>No. 2 Distillate Prices to Residences<br>9.8a Northeastern States.<br>9.8b Selected South Atlantic and Midwestern States.<br>9.8c Selected Western States and U.S. Average.<br>Average Retail Prices of Electricity.                                                                                                                                                                                                                                                                                                                                                                                                                                                                                       | 118<br>119<br>120<br>121<br>122<br>123<br>124<br>125<br>126<br>128<br>129                                                  |
| 9.1<br>9.2<br>9.3<br>9.4<br>9.5<br>9.6<br>9.7<br>9.8<br>9.9<br>9.10<br>9.11                                   |    | Crude Oil Price Summary.<br>F.O.B. Costs of Crude Oil Imports From Selected Countries.<br>Landed Costs of Crude Oil Imports From Selected Countries.<br>Motor Gasoline Retail Prices, U.S. City Average.<br>Refiner Prices of Residual Fuel Oil.<br>Refiner Prices of Petroleum Products for Resale.<br>Refiner Prices of Petroleum Products to End Users.<br>No. 2 Distillate Prices to Residences<br>9.8a Northeastern States.<br>9.8b Selected South Atlantic and Midwestern States.<br>9.8c Selected Western States and U.S. Average.<br>Average Retail Prices of Electricity.<br>Cost of Fossil-Fuel Receipts at Electric Generating Plants.<br>Natural Gas Prices.                                                                                                                                                                                                                                                                                                                                                                                                 | 118<br>119<br>120<br>121<br>122<br>123<br>124<br>125<br>126<br>128<br>129                                                  |
| 9.1<br>9.2<br>9.3<br>9.4<br>9.5<br>9.6<br>9.7<br>9.8<br>9.9<br>9.9                                            |    | Crude Oil Price Summary.<br>F.O.B. Costs of Crude Oil Imports From Selected Countries.<br>Landed Costs of Crude Oil Imports From Selected Countries.<br>Motor Gasoline Retail Prices, U.S. City Average.<br>Refiner Prices of Residual Fuel Oil.<br>Refiner Prices of Petroleum Products for Resale.<br>Refiner Prices of Petroleum Products to End Users.<br>No. 2 Distillate Prices to Residences<br>9.8a Northeastern States.<br>9.8b Selected South Atlantic and Midwestern States.<br>9.8c Selected Western States and U.S. Average.<br>Average Retail Prices of Electricity.<br>Cost of Fossil-Fuel Receipts at Electric Generating Plants.<br>Natural Gas Prices.<br><b>Renewable Energy</b>                                                                                                                                                                                                                                                                                                                                                                      | 118<br>119<br>120<br>121<br>122<br>123<br>124<br>125<br>126<br>128<br>129<br>131                                           |
| 9.1<br>9.2<br>9.3<br>9.4<br>9.5<br>9.6<br>9.7<br>9.8<br>9.9<br>9.10<br>9.11<br><b>Section</b>                 |    | Crude Oil Price Summary.<br>F.O.B. Costs of Crude Oil Imports From Selected Countries.<br>Landed Costs of Crude Oil Imports From Selected Countries.<br>Motor Gasoline Retail Prices, U.S. City Average.<br>Refiner Prices of Residual Fuel Oil.<br>Refiner Prices of Petroleum Products for Resale.<br>Refiner Prices of Petroleum Products to End Users.<br>No. 2 Distillate Prices to Residences<br>9.8a Northeastern States.<br>9.8b Selected South Atlantic and Midwestern States.<br>9.8c Selected Western States and U.S. Average.<br>Average Retail Prices of Electricity.<br>Cost of Fossil-Fuel Receipts at Electric Generating Plants.<br>Natural Gas Prices.                                                                                                                                                                                                                                                                                                                                                                                                 | 118<br>119<br>120<br>121<br>122<br>123<br>124<br>125<br>126<br>128<br>129<br>131                                           |
| 9.1<br>9.2<br>9.3<br>9.4<br>9.5<br>9.6<br>9.7<br>9.8<br>9.9<br>9.10<br>9.11<br><b>Section</b><br>10.1         |    | Crude Oil Price Summary                                                                                                                                                                                                                                                                                                                                                                                                                                                                                                                                                                                                                                                                                                                                                                                                                                                                                                                                                                                                                                                  | 118<br>119<br>120<br>121<br>122<br>123<br>124<br>125<br>126<br>128<br>129<br>131                                           |
| 9.1<br>9.2<br>9.3<br>9.4<br>9.5<br>9.6<br>9.7<br>9.8<br>9.9<br>9.10<br>9.11<br><b>Section</b><br>10.1         |    | Crude Oil Price Summary                                                                                                                                                                                                                                                                                                                                                                                                                                                                                                                                                                                                                                                                                                                                                                                                                                                                                                                                                                                                                                                  | 118<br>119<br>120<br>121<br>122<br>123<br>124<br>125<br>126<br>128<br>129<br>131<br>137                                    |
| 9.1<br>9.2<br>9.3<br>9.4<br>9.5<br>9.6<br>9.7<br>9.8<br>9.9<br>9.10<br>9.11<br><b>Section</b><br>10.1         |    | Crude Oil Price Summary.         F.O.B. Costs of Crude Oil Imports From Selected Countries.         Landed Costs of Crude Oil Imports From Selected Countries.         Motor Gasoline Retail Prices, U.S. City Average.         Refiner Prices of Residual Fuel Oil.         Refiner Prices of Petroleum Products for Resale.         Refiner Prices of Petroleum Products to End Users.         No. 2 Distillate Prices to Residences         9.8a         9.8b         Selected South Atlantic and Midwestern States.         9.8c         Selected Western States and U.S. Average.         Average Retail Prices of Electricity.         Cost of Fossil-Fuel Receipts at Electric Generating Plants.         Natural Gas Prices.         Renewable Energy         Renewable Energy Consumption         10.2a       Residential and Commercial Sectors.         10.2b       Industrial and Transportation Sectors.         10.2c       Electric Power Sector                                                                                                          | 118<br>119<br>120<br>121<br>122<br>123<br>124<br>125<br>126<br>128<br>129<br>131<br>137<br>138<br>139<br>140               |
| 9.1<br>9.2<br>9.3<br>9.4<br>9.5<br>9.6<br>9.7<br>9.8<br>9.9<br>9.10<br>9.11<br><b>Section</b><br>10.1<br>10.2 |    | Crude Oil Price Summary.         F.O.B. Costs of Crude Oil Imports From Selected Countries.         Landed Costs of Crude Oil Imports From Selected Countries.         Motor Gasoline Retail Prices, U.S. City Average.         Refiner Prices of Residual Fuel Oil.         Refiner Prices of Petroleum Products for Resale.         Refiner Prices of Petroleum Products to End Users.         No. 2 Distillate Prices to Residences         9.8a       Northeastern States.         9.8b       Selected South Atlantic and Midwestern States.         9.8c       Selected Western States and U.S. Average.         Average Retail Prices of Electricity.       Cost of Fossil-Fuel Receipts at Electric Generating Plants.         Natural Gas Prices.       Natural Gas Prices.         Renewable Energy       Renewable Energy Consumption         10.2a       Residential and Commercial Sectors.         10.2b       Industrial and Transportation Sectors.         10.2c       Electric Power Sector         Fuel Ethanol Overview.       Fuel Ethanol Overview. | 118<br>119<br>120<br>121<br>122<br>123<br>124<br>125<br>126<br>128<br>129<br>131<br>137<br>137<br>138<br>139<br>140<br>141 |
| 9.1<br>9.2<br>9.3<br>9.4<br>9.5<br>9.6<br>9.7<br>9.8<br>9.9<br>9.10<br>9.11<br><b>Section</b><br>10.1<br>10.2 |    | Crude Oil Price Summary.         F.O.B. Costs of Crude Oil Imports From Selected Countries.         Landed Costs of Crude Oil Imports From Selected Countries.         Motor Gasoline Retail Prices, U.S. City Average.         Refiner Prices of Residual Fuel Oil.         Refiner Prices of Petroleum Products for Resale.         Refiner Prices of Petroleum Products to End Users.         No. 2 Distillate Prices to Residences         9.8a         9.8b         Selected South Atlantic and Midwestern States.         9.8c         Selected Western States and U.S. Average.         Average Retail Prices of Electricity.         Cost of Fossil-Fuel Receipts at Electric Generating Plants.         Natural Gas Prices.         Renewable Energy         Renewable Energy Consumption         10.2a       Residential and Commercial Sectors.         10.2b       Industrial and Transportation Sectors.         10.2c       Electric Power Sector                                                                                                          | 118<br>119<br>120<br>121<br>122<br>123<br>124<br>125<br>126<br>128<br>129<br>131<br>137<br>138<br>139<br>140               |