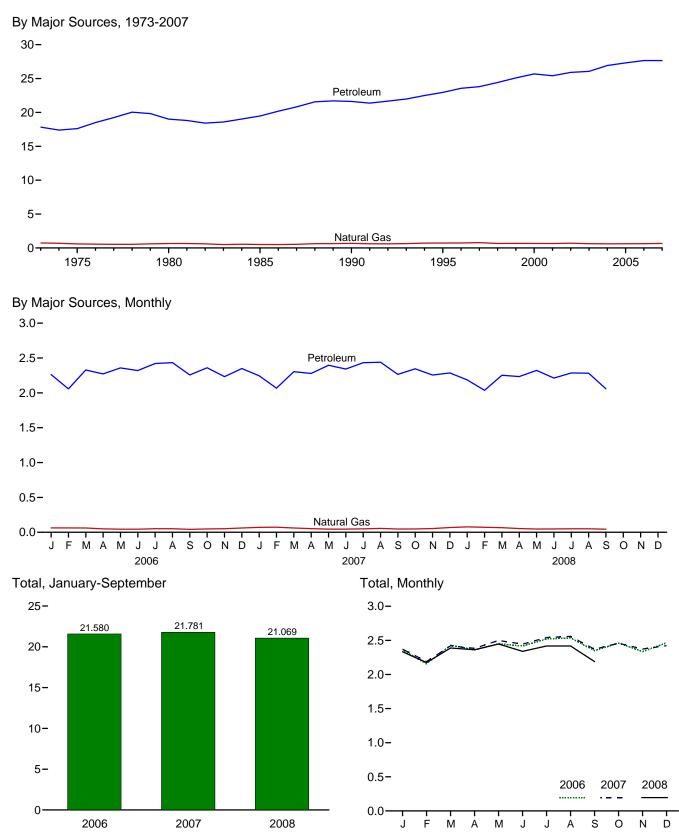

## Figures

| Section | 1. | Energy Overview                                                          |
|---------|----|--------------------------------------------------------------------------|
| 1.1     |    | Primary Energy Overview.                                                 |
| 1.2     |    | Primary Energy Production                                                |
| 1.3     |    | Primary Energy Consumption                                               |
| 1.4a    |    | Primary Energy Imports and Exports                                       |
| 1.4b    |    | Primary Energy Net Imports                                               |
| 1.5     |    | Merchandise Trade Value.                                                 |
| 1.5     |    | Cost of Fuels to End Users in Real (1982-1984) Dollars                   |
| 1.0     |    | Primary Energy Consumption per Real Dollar of Gross Domestic Product     |
| 1.7     |    | Motor Vehicle Fuel Rates                                                 |
| 1.0     |    |                                                                          |
|         |    |                                                                          |
| Section | 2. | Energy Consumption by Sector                                             |
| 2.1     |    | Energy Consumption by Sector                                             |
| 2.2     |    | Residential Sector Energy Consumption                                    |
| 2.3     |    | Commercial Sector Energy Consumption                                     |
| 2.4     |    | Industrial Sector Energy Consumption                                     |
| 2.5     |    | Transportation Sector Energy Consumption                                 |
| 2.6     |    | Electric Power Sector Energy Consumption                                 |
| 2.0     |    |                                                                          |
|         |    |                                                                          |
| Section | 3. | Petroleum                                                                |
| 3.1     |    | Petroleum Overview                                                       |
| 3.2     |    | Refinery and Blender Net Inputs and Net Production                       |
| 3.3     |    | Petroleum Trade                                                          |
|         |    | 3.3a Overview                                                            |
|         |    | 3.3b Imports                                                             |
| 3.4     |    | Petroleum Stocks                                                         |
| 3.5     |    | Petroleum Products Supplied by Type                                      |
| 3.6     |    | Heat Content of Petroleum Products Supplied by Type                      |
| 3.7     |    | Petroleum Consumption by Sector                                          |
| 3.8     |    | Heat Content of Petroleum Consumption by Sector, Selected Products       |
| 5.0     |    | Theat Content of Tenoreum Consumption by Sector, Selected Troducts       |
|         |    |                                                                          |
| Section | 4. | Natural Gas                                                              |
| 4.1     |    | Natural Gas.         66                                                  |
|         |    |                                                                          |
| Castion | =  | Curde Oil and Natural Cas Descurse Development                           |
| Section | 5. | Crude Oil and Natural Gas Resource Development                           |
| 5.1     |    | Crude Oil and Natural Gas Resource Development Indicators                |
|         |    |                                                                          |
| Section | 6. | Coal                                                                     |
| 6.1     |    | Coal                                                                     |
|         |    |                                                                          |
|         |    |                                                                          |
| Section | 7. | Electricity                                                              |
| 7.1     |    | Electricity Overview                                                     |
| 7.2     |    | Electricity Net Generation                                               |
| 7.3     |    | Consumption of Selected Combustible Fuels for Electricity Generation     |
| 7.4     |    | Consumption of Selected Combustible Fuels for Electricity Generation and |
|         |    | Useful Thermal Output                                                    |
| 7.5     |    | Stocks of Coal and Petroleum: Electric Power Sector                      |
| 7.6     |    | Electricity End Use                                                      |
|         |    |                                                                          |
| . ·     |    |                                                                          |
| Section | 8. | Nuclear Energy                                                           |
| 8.1     |    | Nuclear Energy Overview                                                  |

## Figures

| <b>Section</b><br>9.1<br>9.2<br>9.3<br>9.4 | 9.  | Energy Prices Petroleum Prices. Average Retail Prices of Electricity. Cost of Fossil-Fuel Receipts at Electric Generating Plants. Natural Gas Prices.                 | 127<br>127 |
|--------------------------------------------|-----|-----------------------------------------------------------------------------------------------------------------------------------------------------------------------|------------|
| <b>Section</b> 10.1                        | 10. | Renewable Energy Renewable Energy Consumption.                                                                                                                        | 136        |
| Section<br>11.1<br>11.2<br>11.3            | 11. | International PetroleumWorld Crude Oil Production11.1a Overview.11.1b By Selected Country.Petroleum Consumption in OECD Countries.Petroleum Stocks in OECD Countries. | 147<br>150 |