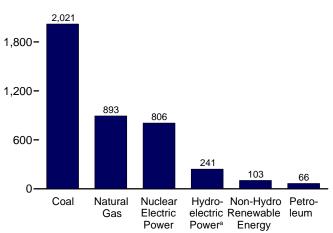

# Figure 1.1 Primary Energy Overview (Quadrillion Btu)

| Consumption, | Production, | and Imports, | 1973-2007 |
|--------------|-------------|--------------|-----------|
| 120-         |             |              |           |

#### Consumption, Production, and Imports, Monthly

10-

8-

6-

4-

2-

0

Note: Because vertical scales differ, graphs should not be compared. Web Page: http://www.eia.doe.gov/emeu/mer/overview.html. Sources: Tables 1.1 and 1.4b.