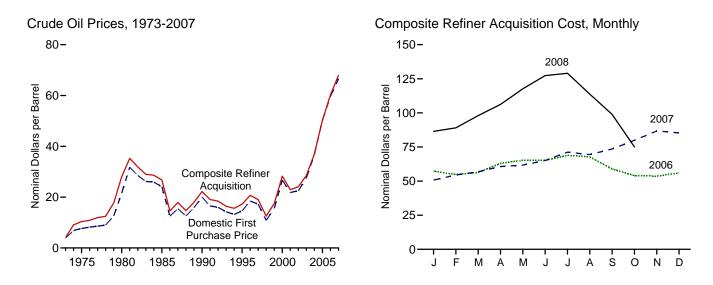

tricity net generation).

#### Table 8.1 Sources

# Total Operable Units and Net Summer Capacity of Operable Units

1973-1982: Compiled from various sources, primarily DOE, Office of Nuclear Reactor Programs, "U.S. Central Station Nuclear Electric Generating Units: Significant Milestones."

1983 forward: Energy Information Administration (EIA), Form EIA-860, "Annual Electric Generator Report," and monthly updates as appropriate. For a list of currently operable units, see:

http://www.eia.doe.gov/cneaf/nuclear/page/nuc\_reactors/operational.xls.

# Nuclear Electricity Net Generation and Nuclear Share of Electricity Net Generation

See Table 7.2a.

#### **Capacity Factor**

Calculated by EIA using the method described above in Note 2.



# Energy Prices



#### Figure 9.1 Petroleum Prices



Refiner Prices to End Users: Motor Gasoline, Diesel Fuel, and Jet Fuel, Monthly



Refiner Prices to End Users: No. 2 Fuel Oil, Propane, and Residual Fuel, Monthly



Notes: • See "Nominal Price" in Glossary. • Because vertical scales differ, graphs should not be compared. Web Page: http://www.eia.doe.gov/emeu/mer/prices.html. Sources: Tables 9.1, 9.5, and 9.7.

#### Table 9.1 Crude Oil Price Summary

(Nominal Dollars per Barrel)

|             |                                               |                                        |                                        | R                   | Refiner Acquisition Co | st <sup>a</sup>    |
|-------------|-----------------------------------------------|----------------------------------------|----------------------------------------|----