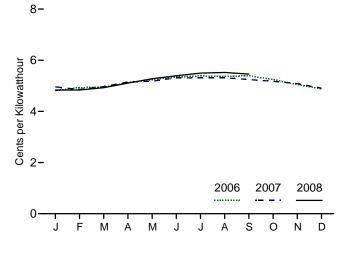

## Figures

| <b>Section</b><br>9.1<br>9.2<br>9.3<br>9.4 | 9.  | Energy Prices Petroleum Prices. Average Retail Prices of Electricity. Cost of Fossil-Fuel Receipts at Electric Generating Plants. Natural Gas Prices.                 | 127<br>127 |
|--------------------------------------------|-----|-----------------------------------------------------------------------------------------------------------------------------------------------------------------------|------------|
| <b>Section</b> 10.1                        | 10. | Renewable Energy Renewable Energy Consumption.                                                                                                                        | 136        |
| Section<br>11.1<br>11.2<br>11.3            | 11. | International PetroleumWorld Crude Oil Production11.1a Overview.11.1b By Selected Country.Petroleum Consumption in OECD Countries.Petroleum Stocks in OECD Countries. | 147<br>150 |