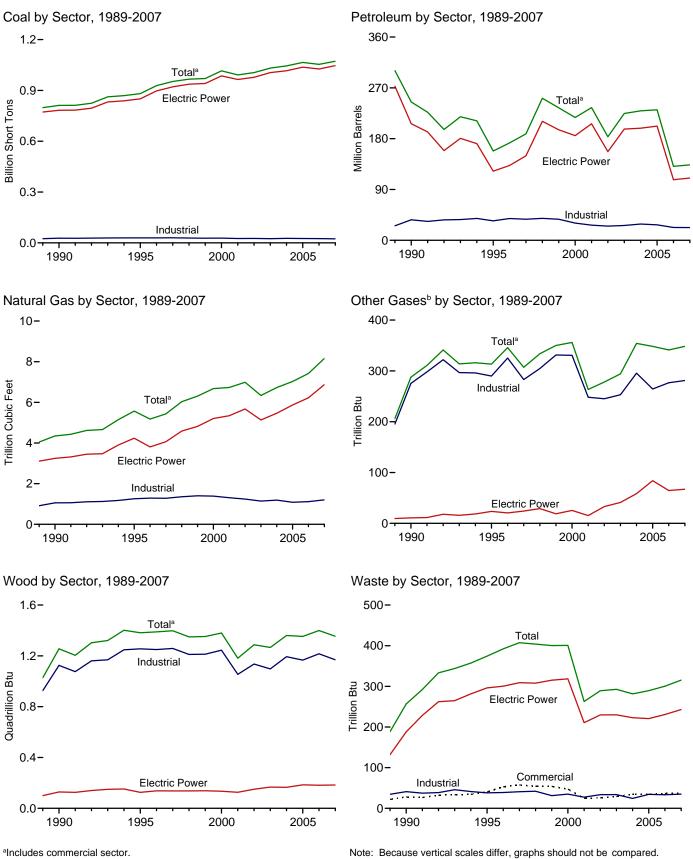

## Figures

| Section | 1. | Energy Overview                                                          |
|---------|----|--------------------------------------------------------------------------|
| 1.1     |    | Primary Energy Overview.                                                 |
| 1.2     |    | Primary Energy Production                                                |
| 1.3     |    | Primary Energy Consumption                                               |
| 1.4a    |    | Primary Energy Imports and Exports                                       |
| 1.4b    |    | Primary Energy Net Imports                                               |
| 1.5     |    | Merchandise Trade Value.                                                 |
| 1.5     |    | Cost of Fuels to End Users in Real (1982-1984) Dollars                   |
| 1.0     |    | Primary Energy Consumption per Real Dollar of Gross Domestic Product     |
| 1.7     |    | Motor Vehicle Fuel Rates                                                 |
| 1.0     |    |                                                                          |
|         |    |                                                                          |
| Section | 2. | Energy Consumption by Sector                                             |
| 2.1     |    | Energy Consumption by Sector                                             |
| 2.2     |    | Residential Sector Energy Consumption                                    |
| 2.3     |    | Commercial Sector Energy Consumption                                     |
| 2.4     |    | Industrial Sector Energy Consumption                                     |
| 2.5     |    | Transportation Sector Energy Consumption                                 |
| 2.6     |    | Electric Power Sector Energy Consumption                                 |
| 2.0     |    |                                                                          |
|         |    |                                                                          |
| Section | 3. | Petroleum                                                                |
| 3.1     |    | Petroleum Overview                                                       |
| 3.2     |    | Refinery and Blender Net Inputs and Net Production                       |
| 3.3     |    | Petroleum Trade                                                          |
|         |    | 3.3a Overview                                                            |
|         |    | 3.3b Imports                                                             |
| 3.4     |    | Petroleum Stocks                                                         |
| 3.5     |    | Petroleum Products Supplied by Type                                      |
| 3.6     |    | Heat Content of Petroleum Products Supplied by Type                      |
| 3.7     |    | Petroleum Consumption by Sector                                          |
| 3.8     |    | Heat Content of Petroleum Consumption by Sector, Selected Products       |
| 5.0     |    | Theat Content of Tenoreum Consumption by Sector, Selected Troducts       |
|         |    |                                                                          |
| Section | 4. | Natural Gas                                                              |
| 4.1     |    | Natural Gas.         66                                                  |
|         |    |                                                                          |
| Castion | =  | Curde Oil and Natural Cas Descurse Development                           |
| Section | 5. | Crude Oil and Natural Gas Resource Development                           |
| 5.1     |    | Crude Oil and Natural Gas Resource Development Indicators                |
|         |    |                                                                          |
| Section | 6. | Coal                                                                     |
| 6.1     |    | Coal                                                                     |
|         |    |                                                                          |
|         |    |                                                                          |
| Section | 7. | Electricity                                                              |
| 7.1     |    | Electricity Overview                                                     |
| 7.2     |    | Electricity Net Generation                                               |
| 7.3     |    | Consumption of Selected Combustible Fuels for Electricity Generation     |
| 7.4     |    | Consumption of Selected Combustible Fuels for Electricity Generation and |
|         |    | Useful Thermal Output                                                    |
| 7.5     |    | Stocks of Coal and Petroleum: Electric Power Sector                      |
| 7.6     |    | Electricity End Use                                                      |
|         |    |                                                                          |
| . ·     |    |                                                                          |
| Section | 8. | Nuclear Energy                                                           |
| 8.1     |    | Nuclear Energy Overview                                                  |

## Figures

| <b>Section</b><br>9.1<br>9.2<br>9.3<br>9.4 | 9.  | Energy Prices Petroleum Prices. Average Retail Prices of Electricity. Cost of Fossil-Fuel Receipts at Electric Generating Plants. Natural Gas Prices.                 | 127<br>127 |
|--------------------------------------------|-----|-----------------------------------------------------------------------------------------------------------------------------------------------------------------------|------------|
| <b>Section</b> 10.1                        | 10. | Renewable Energy Renewable Energy Consumption.                                                                                                                        | 136        |
| Section<br>11.1<br>11.2<br>11.3            | 11. | International PetroleumWorld Crude Oil Production11.1a Overview.11.1b By Selected Country.Petroleum Consumption in OECD Countries.Petroleum Stocks in OECD Countries. | 147<br>150 |