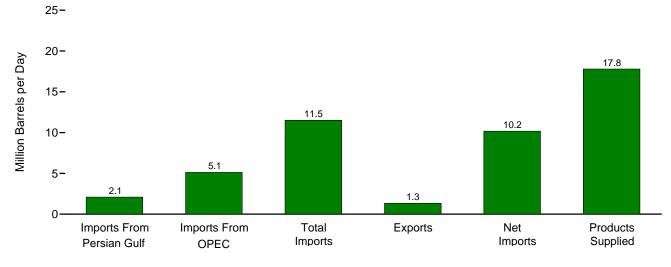

http://www.eia.doe.gov/emeu/mer/petro.html.
 • For related information, see http://www.eia.doe.gov/oil\_gas/petroleum/info\_glance/petroleum.html.
 Sources: • 1973-1975: Bureau of Mines, Mineral Industry Surveys, *Petroleum Statement, Annual,* annual reports. • 1976-1980: Energy Information

Statement, Annual, annual reports. • 1976-1980: Energy Information Administration (EIA), Energy Data Reports, Petroleum Statement, Annual, annual reports. • 1981-2007: Petroleum Supply Annual, annual reports. • 2008: EIA, Petroleum Supply Monthly, monthly reports; and, for the current two months, Weekly Petroleum Status Report data system, Short-Term Integrated Forecasting System, and Monthly Energy Review data system calculations.

#### Figure 3.3a Petroleum Trade: Overview

Overview, September 2008



Imports From OPEC and Persian Gulf as Share of Total Imports, 1973-2007



Net Imports as Share of Products Supplied, 1973-2007



Notes: • OPEC=Organization of the Petroleum Exporting Countries. • Because vertical scales differ, graphs should not be compared. Imports From OPEC and Persian Gulf as Share of Total Imports, January-September



Net Imports as Share of Products Supplied, January-November



Web Page: http://www.eia.doe.gov/emeu/mer/petro.html. Source: Table 3.3a.

| Table 3.3a | Petroleum | Trade: | Overview |  |
|------------|-----------|--------|----------|--|
|------------|-----------|--------|----------|--|

|                                                |                                                 |                                      |                         |