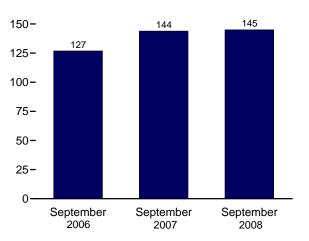

## Tables

| <b>Section</b><br>6.1<br>6.2<br>6.3                                                                           | 6. | Coal<br>Coal Overview.<br>Coal Consumption by Sector.<br>Coal Stocks by Sector.                                                                                                                                                                                                                                                                                                                                                                                                                                                                                                                                                                                                                                                                                                                                                                                                                                                                                                                                                                                          | . 82                                                                                                                       |
|---------------------------------------------------------------------------------------------------------------|----|--------------------------------------------------------------------------------------------------------------------------------------------------------------------------------------------------------------------------------------------------------------------------------------------------------------------------------------------------------------------------------------------------------------------------------------------------------------------------------------------------------------------------------------------------------------------------------------------------------------------------------------------------------------------------------------------------------------------------------------------------------------------------------------------------------------------------------------------------------------------------------------------------------------------------------------------------------------------------------------------------------------------------------------------------------------------------|----------------------------------------------------------------------------------------------------------------------------|
| Section<br>7.1                                                                                                | 7. | Electricity Electricity Overview                                                                                                                                                                                                                                                                                                                                                                                                                                                                                                                                                                                                                                                                                                                                                                                                                                                                                                                                                                                                                                         | 91                                                                                                                         |
| 7.2                                                                                                           |    | Electricity Net Generation                                                                                                                                                                                                                                                                                                                                                                                                                                                                                                                                                                                                                                                                                                                                                                                                                                                                                                                                                                                                                                               | . 71                                                                                                                       |
|                                                                                                               |    | 7.2a Total (All Sectors).                                                                                                                                                                                                                                                                                                                                                                                                                                                                                                                                                                                                                                                                                                                                                                                                                                                                                                                                                                                                                                                | . 93                                                                                                                       |
|                                                                                                               |    | 7.2b Electric Power Sector.                                                                                                                                                                                                                                                                                                                                                                                                                                                                                                                                                                                                                                                                                                                                                                                                                                                                                                                                                                                                                                              |                                                                                                                            |
|                                                                                                               |    | 7.2c Commercial and Industrial Sectors.                                                                                                                                                                                                                                                                                                                                                                                                                                                                                                                                                                                                                                                                                                                                                                                                                                                                                                                                                                                                                                  | . 95                                                                                                                       |
| 7.3                                                                                                           |    | Consumption of Combustible Fuels for Electricity Generation                                                                                                                                                                                                                                                                                                                                                                                                                                                                                                                                                                                                                                                                                                                                                                                                                                                                                                                                                                                                              |                                                                                                                            |
|                                                                                                               |    | 7.3a Total (All Sectors).                                                                                                                                                                                                                                                                                                                                                                                                                                                                                                                                                                                                                                                                                                                                                                                                                                                                                                                                                                                                                                                | . 97                                                                                                                       |
|                                                                                                               |    | 7.3b Electric Power Sector.                                                                                                                                                                                                                                                                                                                                                                                                                                                                                                                                                                                                                                                                                                                                                                                                                                                                                                                                                                                                                                              |                                                                                                                            |
|                                                                                                               |    | 7.3c Commercial and Industrial Sectors (Selected Fuels).                                                                                                                                                                                                                                                                                                                                                                                                                                                                                                                                                                                                                                                                                                                                                                                                                                                                                                                                                                                                                 | . 99                                                                                                                       |
| 7.4                                                                                                           |    | Consumption of Combustible Fuels for Electricity Generation and Useful Thermal Output                                                                                                                                                                                                                                                                                                                                                                                                                                                                                                                                                                                                                                                                                                                                                                                                                                                                                                                                                                                    |                                                                                                                            |
|                                                                                                               |    | 7.4a Total (All Sectors).                                                                                                                                                                                                                                                                                                                                                                                                                                                                                                                                                                                                                                                                                                                                                                                                                                                                                                                                                                                                                                                |                                                                                                                            |
|                                                                                                               |    | 7.4b Electric Power Sector.                                                                                                                                                                                                                                                                                                                                                                                                                                                                                                                                                                                                                                                                                                                                                                                                                                                                                                                                                                                                                                              |                                                                                                                            |
| 7.5                                                                                                           |    | 7.4c Commercial and Industrial Sectors (Selected Fuels)                                                                                                                                                                                                                                                                                                                                                                                                                                                                                                                                                                                                                                                                                                                                                                                                                                                                                                                                                                                                                  | 103                                                                                                                        |
| 7.6                                                                                                           |    | Electricity End Use.                                                                                                                                                                                                                                                                                                                                                                                                                                                                                                                                                                                                                                                                                                                                                                                                                                                                                                                                                                                                                                                     |                                                                                                                            |
| 7.0                                                                                                           |    |                                                                                                                                                                                                                                                                                                                                                                                                                                                                                                                                                                                                                                                                                                                                                                                                                                                                                                                                                                                                                                                                          | 107                                                                                                                        |
| Section                                                                                                       | Q  | Nuclear Energy                                                                                                                                                                                                                                                                                                                                                                                                                                                                                                                                                                                                                                                                                                                                                                                                                                                                                                                                                                                                                                                           |                                                                                                                            |
| 8.1                                                                                                           | 0. | Nuclear Energy Overview.                                                                                                                                                                                                                                                                                                                                                                                                                                                                                                                                                                                                                                                                                                                                                                                                                                                                                                                                                                                                                                                 | 113                                                                                                                        |
| 011                                                                                                           |    |                                                                                                                                                                                                                                                                                                                                                                                                                                                                                                                                                                                                                                                                                                                                                                                                                                                                                                                                                                                                                                                                          | 110                                                                                                                        |
|                                                                                                               |    |                                                                                                                                                                                                                                                                                                                                                                                                                                                                                                                                                                                                                                                                                                                                                                                                                                                                                                                                                                                                                                                                          |                                                                                                                            |
| Section                                                                                                       | 9. | Energy Prices                                                                                                                                                                                                                                                                                                                                                                                                                                                                                                                                                                                                                                                                                                                                                                                                                                                                                                                                                                                                                                                            |                                                                                                                            |
| Section<br>9.1                                                                                                | 9. | Energy Prices Crude Oil Price Summary                                                                                                                                                                                                                                                                                                                                                                                                                                                                                                                                                                                                                                                                                                                                                                                                                                                                                                                                                                                                                                    | 117                                                                                                                        |
|                                                                                                               | 9. |                                                                                                                                                                                                                                                                                                                                                                                                                                                                                                                                                                                                                                                                                                                                                                                                                                                                                                                                                                                                                                                                          |                                                                                                                            |
| 9.1                                                                                                           | 9. | Crude Oil Price Summary<br>F.O.B. Costs of Crude Oil Imports From Selected Countries                                                                                                                                                                                                                                                                                                                                                                                                                                                                                                                                                                                                                                                                                                                                                                                                                                                                                                                                                                                     | 118<br>119                                                                                                                 |
| 9.1<br>9.2<br>9.3<br>9.4                                                                                      | 9. | Crude Oil Price Summary.<br>F.O.B. Costs of Crude Oil Imports From Selected Countries.<br>Landed Costs of Crude Oil Imports From Selected Countries.<br>Motor Gasoline Retail Prices, U.S. City Average.                                                                                                                                                                                                                                                                                                                                                                                                                                                                                                                                                                                                                                                                                                                                                                                                                                                                 | 118<br>119<br>120                                                                                                          |
| 9.1<br>9.2<br>9.3<br>9.4<br>9.5                                                                               | 9. | Crude Oil Price Summary.<br>F.O.B. Costs of Crude Oil Imports From Selected Countries.<br>Landed Costs of Crude Oil Imports From Selected Countries.<br>Motor Gasoline Retail Prices, U.S. City Average.<br>Refiner Prices of Residual Fuel Oil.                                                                                                                                                                                                                                                                                                                                                                                                                                                                                                                                                                                                                                                                                                                                                                                                                         | 118<br>119<br>120<br>121                                                                                                   |
| 9.1<br>9.2<br>9.3<br>9.4<br>9.5<br>9.6                                                                        | 9. | Crude Oil Price Summary.<br>F.O.B. Costs of Crude Oil Imports From Selected Countries.<br>Landed Costs of Crude Oil Imports From Selected Countries.<br>Motor Gasoline Retail Prices, U.S. City Average.<br>Refiner Prices of Residual Fuel Oil.<br>Refiner Prices of Petroleum Products for Resale.                                                                                                                                                                                                                                                                                                                                                                                                                                                                                                                                                                                                                                                                                                                                                                     | 118<br>119<br>120<br>121<br>122                                                                                            |
| 9.1<br>9.2<br>9.3<br>9.4<br>9.5<br>9.6<br>9.7                                                                 | 9. | Crude Oil Price Summary                                                                                                                                                                                                                                                                                                                                                                                                                                                                                                                                                                                                                                                                                                                                                                                                                                                                                                                                                                                                                                                  | 118<br>119<br>120<br>121<br>122                                                                                            |
| 9.1<br>9.2<br>9.3<br>9.4<br>9.5<br>9.6                                                                        | 9. | Crude Oil Price Summary.<br>F.O.B. Costs of Crude Oil Imports From Selected Countries.<br>Landed Costs of Crude Oil Imports From Selected Countries.<br>Motor Gasoline Retail Prices, U.S. City Average.<br>Refiner Prices of Residual Fuel Oil.<br>Refiner Prices of Petroleum Products for Resale.<br>Refiner Prices of Petroleum Products to End Users.<br>No. 2 Distillate Prices to Residences                                                                                                                                                                                                                                                                                                                                                                                                                                                                                                                                                                                                                                                                      | 118<br>119<br>120<br>121<br>122<br>123                                                                                     |
| 9.1<br>9.2<br>9.3<br>9.4<br>9.5<br>9.6<br>9.7                                                                 | 9. | Crude Oil Price Summary.<br>F.O.B. Costs of Crude Oil Imports From Selected Countries.<br>Landed Costs of Crude Oil Imports From Selected Countries.<br>Motor Gasoline Retail Prices, U.S. City Average.<br>Refiner Prices of Residual Fuel Oil.<br>Refiner Prices of Petroleum Products for Resale.<br>Refiner Prices of Petroleum Products to End Users.<br>No. 2 Distillate Prices to Residences<br>9.8a Northeastern States.                                                                                                                                                                                                                                                                                                                                                                                                                                                                                                                                                                                                                                         | 118<br>119<br>120<br>121<br>122<br>123<br>124                                                                              |
| 9.1<br>9.2<br>9.3<br>9.4<br>9.5<br>9.6<br>9.7                                                                 | 9. | Crude Oil Price Summary.<br>F.O.B. Costs of Crude Oil Imports From Selected Countries.<br>Landed Costs of Crude Oil Imports From Selected Countries.<br>Motor Gasoline Retail Prices, U.S. City Average.<br>Refiner Prices of Residual Fuel Oil.<br>Refiner Prices of Petroleum Products for Resale.<br>Refiner Prices of Petroleum Products to End Users.<br>No. 2 Distillate Prices to Residences<br>9.8a Northeastern States.<br>9.8b Selected South Atlantic and Midwestern States.                                                                                                                                                                                                                                                                                                                                                                                                                                                                                                                                                                                  | 118<br>119<br>120<br>121<br>122<br>123<br>124<br>125                                                                       |
| 9.1<br>9.2<br>9.3<br>9.4<br>9.5<br>9.6<br>9.7<br>9.8                                                          | 9. | Crude Oil Price Summary.<br>F.O.B. Costs of Crude Oil Imports From Selected Countries.<br>Landed Costs of Crude Oil Imports From Selected Countries.<br>Motor Gasoline Retail Prices, U.S. City Average.<br>Refiner Prices of Residual Fuel Oil.<br>Refiner Prices of Petroleum Products for Resale.<br>Refiner Prices of Petroleum Products to End Users.<br>No. 2 Distillate Prices to Residences<br>9.8a Northeastern States.<br>9.8b Selected South Atlantic and Midwestern States.<br>9.8c Selected Western States and U.S. Average.                                                                                                                                                                                                                                                                                                                                                                                                                                                                                                                                | 118<br>119<br>120<br>121<br>122<br>123<br>124<br>125<br>126                                                                |
| 9.1<br>9.2<br>9.3<br>9.4<br>9.5<br>9.6<br>9.7<br>9.8                                                          | 9. | Crude Oil Price Summary.<br>F.O.B. Costs of Crude Oil Imports From Selected Countries.<br>Landed Costs of Crude Oil Imports From Selected Countries.<br>Motor Gasoline Retail Prices, U.S. City Average.<br>Refiner Prices of Residual Fuel Oil.<br>Refiner Prices of Petroleum Products for Resale.<br>Refiner Prices of Petroleum Products to End Users.<br>No. 2 Distillate Prices to Residences<br>9.8a Northeastern States.<br>9.8b Selected South Atlantic and Midwestern States.<br>9.8c Selected Western States and U.S. Average.<br>Average Retail Prices of Electricity.                                                                                                                                                                                                                                                                                                                                                                                                                                                                                       | 118<br>119<br>120<br>121<br>122<br>123<br>124<br>125<br>126<br>128                                                         |
| 9.1<br>9.2<br>9.3<br>9.4<br>9.5<br>9.6<br>9.7<br>9.8<br>9.9<br>9.9                                            | 9. | Crude Oil Price Summary.<br>F.O.B. Costs of Crude Oil Imports From Selected Countries.<br>Landed Costs of Crude Oil Imports From Selected Countries.<br>Motor Gasoline Retail Prices, U.S. City Average.<br>Refiner Prices of Residual Fuel Oil.<br>Refiner Prices of Petroleum Products for Resale.<br>Refiner Prices of Petroleum Products to End Users.<br>No. 2 Distillate Prices to Residences<br>9.8a Northeastern States.<br>9.8b Selected South Atlantic and Midwestern States.<br>9.8c Selected Western States and U.S. Average.<br>Average Retail Prices of Electricity.<br>Cost of Fossil-Fuel Receipts at Electric Generating Plants.                                                                                                                                                                                                                                                                                                                                                                                                                        | 118<br>119<br>120<br>121<br>122<br>123<br>124<br>125<br>126<br>128<br>129                                                  |
| 9.1<br>9.2<br>9.3<br>9.4<br>9.5<br>9.6<br>9.7<br>9.8                                                          | 9. | Crude Oil Price Summary.<br>F.O.B. Costs of Crude Oil Imports From Selected Countries.<br>Landed Costs of Crude Oil Imports From Selected Countries.<br>Motor Gasoline Retail Prices, U.S. City Average.<br>Refiner Prices of Residual Fuel Oil.<br>Refiner Prices of Petroleum Products for Resale.<br>Refiner Prices of Petroleum Products to End Users.<br>No. 2 Distillate Prices to Residences<br>9.8a Northeastern States.<br>9.8b Selected South Atlantic and Midwestern States.<br>9.8c Selected Western States and U.S. Average.<br>Average Retail Prices of Electricity.                                                                                                                                                                                                                                                                                                                                                                                                                                                                                       | 118<br>119<br>120<br>121<br>122<br>123<br>124<br>125<br>126<br>128<br>129                                                  |
| 9.1<br>9.2<br>9.3<br>9.4<br>9.5<br>9.6<br>9.7<br>9.8<br>9.9<br>9.10<br>9.11                                   |    | Crude Oil Price Summary.<br>F.O.B. Costs of Crude Oil Imports From Selected Countries.<br>Landed Costs of Crude Oil Imports From Selected Countries.<br>Motor Gasoline Retail Prices, U.S. City Average.<br>Refiner Prices of Residual Fuel Oil.<br>Refiner Prices of Petroleum Products for Resale.<br>Refiner Prices of Petroleum Products to End Users.<br>No. 2 Distillate Prices to Residences<br>9.8a Northeastern States.<br>9.8b Selected South Atlantic and Midwestern States.<br>9.8c Selected Western States and U.S. Average.<br>Average Retail Prices of Electricity.<br>Cost of Fossil-Fuel Receipts at Electric Generating Plants.<br>Natural Gas Prices.                                                                                                                                                                                                                                                                                                                                                                                                 | 118<br>119<br>120<br>121<br>122<br>123<br>124<br>125<br>126<br>128<br>129                                                  |
| 9.1<br>9.2<br>9.3<br>9.4<br>9.5<br>9.6<br>9.7<br>9.8<br>9.9<br>9.9                                            |    | Crude Oil Price Summary.<br>F.O.B. Costs of Crude Oil Imports From Selected Countries.<br>Landed Costs of Crude Oil Imports From Selected Countries.<br>Motor Gasoline Retail Prices, U.S. City Average.<br>Refiner Prices of Residual Fuel Oil.<br>Refiner Prices of Petroleum Products for Resale.<br>Refiner Prices of Petroleum Products to End Users.<br>No. 2 Distillate Prices to Residences<br>9.8a Northeastern States.<br>9.8b Selected South Atlantic and Midwestern States.<br>9.8c Selected Western States and U.S. Average.<br>Average Retail Prices of Electricity.<br>Cost of Fossil-Fuel Receipts at Electric Generating Plants.<br>Natural Gas Prices.<br><b>Renewable Energy</b>                                                                                                                                                                                                                                                                                                                                                                      | 118<br>119<br>120<br>121<br>122<br>123<br>124<br>125<br>126<br>128<br>129<br>131                                           |
| 9.1<br>9.2<br>9.3<br>9.4<br>9.5<br>9.6<br>9.7<br>9.8<br>9.9<br>9.10<br>9.11<br><b>Section</b>                 |    | Crude Oil Price Summary.<br>F.O.B. Costs of Crude Oil Imports From Selected Countries.<br>Landed Costs of Crude Oil Imports From Selected Countries.<br>Motor Gasoline Retail Prices, U.S. City Average.<br>Refiner Prices of Residual Fuel Oil.<br>Refiner Prices of Petroleum Products for Resale.<br>Refiner Prices of Petroleum Products to End Users.<br>No. 2 Distillate Prices to Residences<br>9.8a Northeastern States.<br>9.8b Selected South Atlantic and Midwestern States.<br>9.8c Selected Western States and U.S. Average.<br>Average Retail Prices of Electricity.<br>Cost of Fossil-Fuel Receipts at Electric Generating Plants.<br>Natural Gas Prices.                                                                                                                                                                                                                                                                                                                                                                                                 | 118<br>119<br>120<br>121<br>122<br>123<br>124<br>125<br>126<br>128<br>129<br>131                                           |
| 9.1<br>9.2<br>9.3<br>9.4<br>9.5<br>9.6<br>9.7<br>9.8<br>9.9<br>9.10<br>9.11<br><b>Section</b><br>10.1         |    | Crude Oil Price Summary                                                                                                                                                                                                                                                                                                                                                                                                                                                                                                                                                                                                                                                                                                                                                                                                                                                                                                                                                                                                                                                  | 118<br>119<br>120<br>121<br>122<br>123<br>124<br>125<br>126<br>128<br>129<br>131                                           |
| 9.1<br>9.2<br>9.3<br>9.4<br>9.5<br>9.6<br>9.7<br>9.8<br>9.9<br>9.10<br>9.11<br><b>Section</b><br>10.1         |    | Crude Oil Price Summary                                                                                                                                                                                                                                                                                                                                                                                                                                                                                                                                                                                                                                                                                                                                                                                                                                                                                                                                                                                                                                                  | 118<br>119<br>120<br>121<br>122<br>123<br>124<br>125<br>126<br>128<br>129<br>131<br>137                                    |
| 9.1<br>9.2<br>9.3<br>9.4<br>9.5<br>9.6<br>9.7<br>9.8<br>9.9<br>9.10<br>9.11<br><b>Section</b><br>10.1         |    | Crude Oil Price Summary.         F.O.B. Costs of Crude Oil Imports From Selected Countries.         Landed Costs of Crude Oil Imports From Selected Countries.         Motor Gasoline Retail Prices, U.S. City Average.         Refiner Prices of Residual Fuel Oil.         Refiner Prices of Petroleum Products for Resale.         Refiner Prices of Petroleum Products to End Users.         No. 2 Distillate Prices to Residences         9.8a         9.8b         Selected South Atlantic and Midwestern States.         9.8c         Selected Western States and U.S. Average.         Average Retail Prices of Electricity.         Cost of Fossil-Fuel Receipts at Electric Generating Plants.         Natural Gas Prices.         Renewable Energy         Renewable Energy Consumption         10.2a       Residential and Commercial Sectors.         10.2b       Industrial and Transportation Sectors.         10.2c       Electric Power Sector                                                                                                          | 118<br>119<br>120<br>121<br>122<br>123<br>124<br>125<br>126<br>128<br>129<br>131<br>137<br>138<br>139<br>140               |
| 9.1<br>9.2<br>9.3<br>9.4<br>9.5<br>9.6<br>9.7<br>9.8<br>9.9<br>9.10<br>9.11<br><b>Section</b><br>10.1<br>10.2 |    | Crude Oil Price Summary.         F.O.B. Costs of Crude Oil Imports From Selected Countries.         Landed Costs of Crude Oil Imports From Selected Countries.         Motor Gasoline Retail Prices, U.S. City Average.         Refiner Prices of Residual Fuel Oil.         Refiner Prices of Petroleum Products for Resale.         Refiner Prices of Petroleum Products to End Users.         No. 2 Distillate Prices to Residences         9.8a       Northeastern States.         9.8b       Selected South Atlantic and Midwestern States.         9.8c       Selected Western States and U.S. Average.         Average Retail Prices of Electricity.       Cost of Fossil-Fuel Receipts at Electric Generating Plants.         Natural Gas Prices.       Natural Gas Prices.         Renewable Energy       Renewable Energy Consumption         10.2a       Residential and Commercial Sectors.         10.2b       Industrial and Transportation Sectors.         10.2c       Electric Power Sector         Fuel Ethanol Overview.       Fuel Ethanol Overview. | 118<br>119<br>120<br>121<br>122<br>123<br>124<br>125<br>126<br>128<br>129<br>131<br>137<br>137<br>138<br>139<br>140<br>141 |
| 9.1<br>9.2<br>9.3<br>9.4<br>9.5<br>9.6<br>9.7<br>9.8<br>9.9<br>9.10<br>9.11<br><b>Section</b><br>10.1<br>10.2 |    | Crude Oil Price Summary.         F.O.B. Costs of Crude Oil Imports From Selected Countries.         Landed Costs of Crude Oil Imports From Selected Countries.         Motor Gasoline Retail Prices, U.S. City Average.         Refiner Prices of Residual Fuel Oil.         Refiner Prices of Petroleum Products for Resale.         Refiner Prices of Petroleum Products to End Users.         No. 2 Distillate Prices to Residences         9.8a         9.8b         Selected South Atlantic and Midwestern States.         9.8c         Selected Western States and U.S. Average.         Average Retail Prices of Electricity.         Cost of Fossil-Fuel Receipts at Electric Generating Plants.         Natural Gas Prices.         Renewable Energy         Renewable Energy Consumption         10.2a       Residential and Commercial Sectors.         10.2b       Industrial and Transportation Sectors.         10.2c       Electric Power Sector                                                                                                          | 118<br>119<br>120<br>121<br>122<br>123<br>124<br>125<br>126<br>128<br>129<br>131<br>137<br>138<br>139<br>140               |