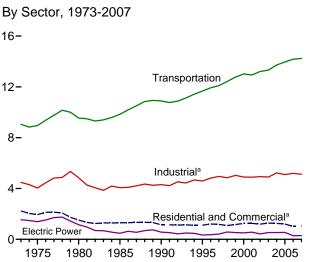

## Figures

| Section | 1. | Energy Overview                                                          |
|---------|----|--------------------------------------------------------------------------|
| 1.1     |    | Primary Energy Overview.                                                 |
| 1.2     |    | Primary Energy Production                                                |
| 1.3     |    | Primary Energy Consumption                                               |
| 1.4a    |    | Primary Energy Imports and Exports                                       |
| 1.4b    |    | Primary Energy Net Imports                                               |
| 1.5     |    | Merchandise Trade Value.                                                 |
| 1.5     |    | Cost of Fuels to End Users in Real (1982-1984) Dollars                   |
| 1.0     |    | Primary Energy Consumption per Real Dollar of Gross Domestic Product     |
| 1.7     |    | Motor Vehicle Fuel Rates                                                 |
| 1.0     |    |                                                                          |
|         |    |                                                                          |
| Section | 2. | Energy Consumption by Sector                                             |
| 2.1     |    | Energy Consumption by Sector                                             |
| 2.2     |    | Residential Sector Energy Consumption                                    |
| 2.3     |    | Commercial Sector Energy Consumption                                     |
| 2.4     |    | Industrial Sector Energy Consumption                                     |
| 2.5     |    | Transportation Sector Energy Consumption                                 |
| 2.6     |    | Electric Power Sector Energy Consumption                                 |
| 2.0     |    |                                                                          |
|         |    |                                                                          |
| Section | 3. | Petroleum                                                                |
| 3.1     |    | Petroleum Overview                                                       |
| 3.2     |    | Refinery and Blender Net Inputs and Net Production                       |
| 3.3     |    | Petroleum Trade                                                          |
|         |    | 3.3a Overview                                                            |
|         |    | 3.3b Imports                                                             |
| 3.4     |    | Petroleum Stocks                                                         |
| 3.5     |    | Petroleum Products Supplied by Type                                      |
| 3.6     |    | Heat Content of Petroleum Products Supplied by Type                      |
| 3.7     |    | Petroleum Consumption by Sector                                          |
| 3.8     |    | Heat Content of Petroleum Consumption by Sector, Selected Products       |
| 5.0     |    | Theat Content of Tenoreum Consumption by Sector, Selected Troducts       |
|         |    |                                                                          |
| Section | 4. | Natural Gas                                                              |
| 4.1     |    | Natural Gas.         66                                                  |
|         |    |                                                                          |
| Castion | =  | Curde Oil and Natural Cas Descurse Development                           |
| Section | 5. | Crude Oil and Natural Gas Resource Development                           |
| 5.1     |    | Crude Oil and Natural Gas Resource Development Indicators                |
|         |    |                                                                          |
| Section | 6. | Coal                                                                     |
| 6.1     |    | Coal                                                                     |
|         |    |                                                                          |
|         |    |                                                                          |
| Section | 7. | Electricity                                                              |
| 7.1     |    | Electricity Overview                                                     |
| 7.2     |    | Electricity Net Generation                                               |
| 7.3     |    | Consumption of Selected Combustible Fuels for Electricity Generation     |
| 7.4     |    | Consumption of Selected Combustible Fuels for Electricity Generation and |
|         |    | Useful Thermal Output                                                    |
| 7.5     |    | Stocks of Coal and Petroleum: Electric Power Sector                      |
| 7.6     |    | Electricity End Use                                                      |
|         |    |                                                                          |
| . ·     |    |                                                                          |
| Section | 8. | Nuclear Energy                                                           |
| 8.1     |    | Nuclear Energy Overview                                                  |