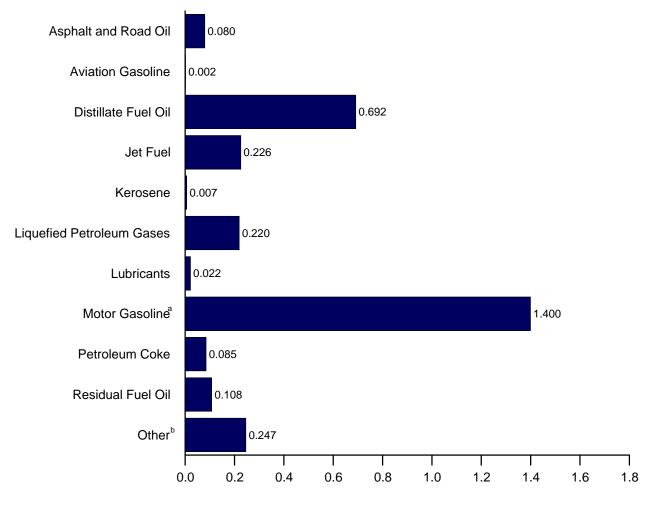

## Tables

| Section    | 1  | Energy Overview                                                       | 1 116 |
|------------|----|-----------------------------------------------------------------------|-------|
| 1.1        | 1. | Primary Energy Overview.                                              | 3     |
| 1.2        |    | Primary Energy Production by Source.                                  |       |
| 1.3        |    | Primary Energy Consumption by Source.                                 |       |
| 1.4a       |    | Primary Energy Imports by Source.                                     |       |
| 1.4b       |    | Primary Energy Exports by Source and Total Net Imports.               |       |
| 1.5        |    | Merchandise Trade Value.                                              |       |
| 1.6        |    | Cost of Fuels to End Users in Real (1982-1984) Dollars.               |       |
| 1.7        |    | Primary Energy Consumption per Real Dollar of Gross Domestic Product. |       |
| 1.8        |    | Motor Vehicle Mileage, Fuel Consumption, and Fuel Rates.              |       |
| 1.9        |    | Heating Degree-Days by Census Division.                               |       |
| 1.10       |    | Cooling Degree-Days by Census Division.                               |       |
| a          | •  |                                                                       |       |
| Section    | 2. | Energy Consumption by Sector                                          | 22    |
| 2.1        |    | Energy Consumption by Sector.                                         |       |
| 2.2        |    | Residential Sector Energy Consumption.                                |       |
| 2.3        |    | Commercial Sector Energy Consumption.                                 |       |
| 2.4        |    | Industrial Sector Energy Consumption.                                 |       |
| 2.5        |    | Transportation Sector Energy Consumption.                             |       |
| 2.6        |    | Electric Power Sector Energy Consumption.                             | 33    |
| Section    | 3. | Petroleum                                                             |       |
| 3.1        |    | Petroleum Overview                                                    | 37    |
| 3.2        |    | Refinery and Blender Net Inputs and Net Production.                   |       |
| 3.3        |    | Petroleum Trade                                                       |       |
|            |    | 3.3a Overview                                                         | 41    |
|            |    | 3.3b Imports and Exports by Type.                                     |       |
|            |    | 3.3c Imports From OPEC Countries.                                     |       |
|            |    | 3.3d Imports From Non-OPEC Countries.                                 |       |
| 3.4        |    | Petroleum Stocks.                                                     |       |
| 3.5        |    | Petroleum Products Supplied by Type.                                  |       |
| 3.6        |    | Heat Content of Petroleum Products Supplied by Type                   |       |
| 3.7        |    | Petroleum Consumption                                                 |       |
|            |    | 3.7a Residential and Commercial Sectors.                              | 53    |
|            |    | 3.7b Industrial Sector.                                               |       |
|            |    | 3.7c Transportation and Electric Power Sectors.                       |       |
| 3.8        |    | Heat Content of Petroleum Consumption                                 |       |
|            |    | 3.8a Residential and Commercial Sectors.                              | 57    |
|            |    | 3.8b Industrial Sector.                                               |       |
|            |    | 3.8c Transportation and Electric Power Sectors.                       |       |
| Section    | 1  | Natural Gas                                                           |       |
|            | 4. | Natural Gas                                                           | 67    |
| 4.1        |    |                                                                       |       |
| 4.2<br>4.3 |    | Natural Gas Trade by Country                                          |       |
|            |    | Natural Gas in Underground Storage                                    |       |
| 4.4        |    | Natural Gas in Underground Storage.                                   | 70    |
| Section    | 5. | Crude Oil and Natural Gas Resource Development                        |       |
| 5.1        |    | Crude Oil and Natural Gas Drilling Activity Measurements.             | 75    |
| 5.2        |    | Crude Oil and Natural Gas Exploratory and Development Wells.          |       |
| 5.3        |    | Maximum U.S. Active Seismic Crew Counts.                              |       |