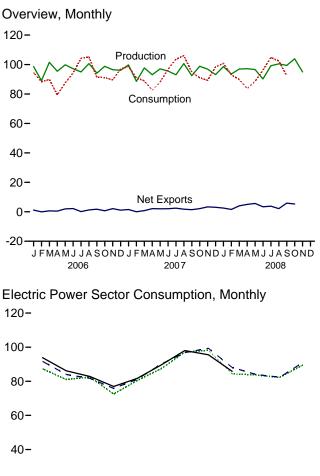

## Tables

| <b>Section</b><br>6.1<br>6.2<br>6.3                                                                           | 6. | Coal<br>Coal Overview.<br>Coal Consumption by Sector.<br>Coal Stocks by Sector.                                                                                                                                                                                                                                                                                                                                                                                                                                                                                                                                                                                                                                                                                                                                                                                                                                                                                                                                                                                          | . 82                                                                                                                       |
|---------------------------------------------------------------------------------------------------------------|----|--------------------------------------------------------------------------------------------------------------------------------------------------------------------------------------------------------------------------------------------------------------------------------------------------------------------------------------------------------------------------------------------------------------------------------------------------------------------------------------------------------------------------------------------------------------------------------------------------------------------------------------------------------------------------------------------------------------------------------------------------------------------------------------------------------------------------------------------------------------------------------------------------------------------------------------------------------------------------------------------------------------------------------------------------------------------------|----------------------------------------------------------------------------------------------------------------------------|
| Section<br>7.1                                                                                                | 7. | Electricity Electricity Overview                                                                                                                                                                                                                                                                                                                                                                                                                                                                                                                                                                                                                                                                                                                                                                                                                                                                                                                                                                                                                                         | 91                                                                                                                         |
| 7.2                                                                                                           |    | Electricity Net Generation                                                                                                                                                                                                                                                                                                                                                                                                                                                                                                                                                                                                                                                                                                                                                                                                                                                                                                                                                                                                                                               | . 71                                                                                                                       |
|                                                                                                               |    | 7.2a Total (All Sectors).                                                                                                                                                                                                                                                                                                                                                                                                                                                                                                                                                                                                                                                                                                                                                                                                                                                                                                                                                                                                                                                | . 93                                                                                                                       |
|                                                                                                               |    | 7.2b Electric Power Sector.                                                                                                                                                                                                                                                                                                                                                                                                                                                                                                                                                                                                                                                                                                                                                                                                                                                                                                                                                                                                                                              |                                                                                                                            |
|                                                                                                               |    | 7.2c Commercial and Industrial Sectors.                                                                                                                                                                                                                                                                                                                                                                                                                                                                                                                                                                                                                                                                                                                                                                                                                                                                                                                                                                                                                                  | . 95                                                                                                                       |
| 7.3                                                                                                           |    | Consumption of Combustible Fuels for Electricity Generation                                                                                                                                                                                                                                                                                                                                                                                                                                                                                                                                                                                                                                                                                                                                                                                                                                                                                                                                                                                                              |                                                                                                                            |
|                                                                                                               |    | 7.3a Total (All Sectors).                                                                                                                                                                                                                                                                                                                                                                                                                                                                                                                                                                                                                                                                                                                                                                                                                                                                                                                                                                                                                                                | . 97                                                                                                                       |
|                                                                                                               |    | 7.3b Electric Power Sector.                                                                                                                                                                                                                                                                                                                                                                                                                                                                                                                                                                                                                                                                                                                                                                                                                                                                                                                                                                                                                                              |                                                                                                                            |
|                                                                                                               |    | 7.3c Commercial and Industrial Sectors (Selected Fuels).                                                                                                                                                                                                                                                                                                                                                                                                                                                                                                                                                                                                                                                                                                                                                                                                                                                                                                                                                                                                                 | . 99                                                                                                                       |
| 7.4                                                                                                           |    | Consumption of Combustible Fuels for Electricity Generation and Useful Thermal Output                                                                                                                                                                                                                                                                                                                                                                                                                                                                                                                                                                                                                                                                                                                                                                                                                                                                                                                                                                                    |                                                                                                                            |
|                                                                                                               |    | 7.4a Total (All Sectors).                                                                                                                                                                                                                                                                                                                                                                                                                                                                                                                                                                                                                                                                                                                                                                                                                                                                                                                                                                                                                                                |                                                                                                                            |
|                                                                                                               |    | 7.4b Electric Power Sector.                                                                                                                                                                                                                                                                                                                                                                                                                                                                                                                                                                                                                                                                                                                                                                                                                                                                                                                                                                                                                                              |                                                                                                                            |
| 7.5                                                                                                           |    | 7.4c Commercial and Industrial Sectors (Selected Fuels)                                                                                                                                                                                                                                                                                                                                                                                                                                                                                                                                                                                                                                                                                                                                                                                                                                                                                                                                                                                                                  | 103                                                                                                                        |
| 7.6                                                                                                           |    | Electricity End Use.                                                                                                                                                                                                                                                                                                                                                                                                                                                                                                                                                                                                                                                                                                                                                                                                                                                                                                                                                                                                                                                     |                                                                                                                            |
| 7.0                                                                                                           |    |                                                                                                                                                                                                                                                                                                                                                                                                                                                                                                                                                                                                                                                                                                                                                                                                                                                                                                                                                                                                                                                                          | 107                                                                                                                        |
| Section                                                                                                       | Q  | Nuclear Energy                                                                                                                                                                                                                                                                                                                                                                                                                                                                                                                                                                                                                                                                                                                                                                                                                                                                                                                                                                                                                                                           |                                                                                                                            |
| 8.1                                                                                                           | 0. | Nuclear Energy Overview.                                                                                                                                                                                                                                                                                                                                                                                                                                                                                                                                                                                                                                                                                                                                                                                                                                                                                                                                                                                                                                                 | 113                                                                                                                        |
| 011                                                                                                           |    |                                                                                                                                                                                                                                                                                                                                                                                                                                                                                                                                                                                                                                                                                                                                                                                                                                                                                                                                                                                                                                                                          | 110                                                                                                                        |
|                                                                                                               |    |                                                                                                                                                                                                                                                                                                                                                                                                                                                                                                                                                                                                                                                                                                                                                                                                                                                                                                                                                                                                                                                                          |                                                                                                                            |
| Section                                                                                                       | 9. | Energy Prices                                                                                                                                                                                                                                                                                                                                                                                                                                                                                                                                                                                                                                                                                                                                                                                                                                                                                                                                                                                                                                                            |                                                                                                                            |
| Section<br>9.1                                                                                                | 9. | Energy Prices Crude Oil Price Summary                                                                                                                                                                                                                                                                                                                                                                                                                                                                                                                                                                                                                                                                                                                                                                                                                                                                                                                                                                                                                                    | 117                                                                                                                        |
|                                                                                                               | 9. |                                                                                                                                                                                                                                                                                                                                                                                                                                                                                                                                                                                                                                                                                                                                                                                                                                                                                                                                                                                                                                                                          |                                                                                                                            |
| 9.1                                                                                                           | 9. | Crude Oil Price Summary<br>F.O.B. Costs of Crude Oil Imports From Selected Countries                                                                                                                                                                                                                                                                                                                                                                                                                                                                                                                                                                                                                                                                                                                                                                                                                                                                                                                                                                                     | 118<br>119                                                                                                                 |
| 9.1<br>9.2<br>9.3<br>9.4                                                                                      | 9. | Crude Oil Price Summary.<br>F.O.B. Costs of Crude Oil Imports From Selected Countries.<br>Landed Costs of Crude Oil Imports From Selected Countries.<br>Motor Gasoline Retail Prices, U.S. City Average.                                                                                                                                                                                                                                                                                                                                                                                                                                                                                                                                                                                                                                                                                                                                                                                                                                                                 | 118<br>119<br>120                                                                                                          |
| 9.1<br>9.2<br>9.3<br>9.4<br>9.5                                                                               | 9. | Crude Oil Price Summary.<br>F.O.B. Costs of Crude Oil Imports From Selected Countries.<br>Landed Costs of Crude Oil Imports From Selected Countries.<br>Motor Gasoline Retail Prices, U.S. City Average.<br>Refiner Prices of Residual Fuel Oil.                                                                                                                                                                                                                                                                                                                                                                                                                                                                                                                                                                                                                                                                                                                                                                                                                         | 118<br>119<br>120<br>121                                                                                                   |
| 9.1<br>9.2<br>9.3<br>9.4<br>9.5<br>9.6                                                                        | 9. | Crude Oil Price Summary.<br>F.O.B. Costs of Crude Oil Imports From Selected Countries.<br>Landed Costs of Crude Oil Imports From Selected Countries.<br>Motor Gasoline Retail Prices, U.S. City Average.<br>Refiner Prices of Residual Fuel Oil.<br>Refiner Prices of Petroleum Products for Resale.                                                                                                                                                                                                                                                                                                                                                                                                                                                                                                                                                                                                                                                                                                                                                                     | 118<br>119<br>120<br>121<br>122                                                                                            |
| 9.1<br>9.2<br>9.3<br>9.4<br>9.5<br>9.6<br>9.7                                                                 | 9. | Crude Oil Price Summary                                                                                                                                                                                                                                                                                                                                                                                                                                                                                                                                                                                                                                                                                                                                                                                                                                                                                                                                                                                                                                                  | 118<br>119<br>120<br>121<br>122                                                                                            |
| 9.1<br>9.2<br>9.3<br>9.4<br>9.5<br>9.6                                                                        | 9. | Crude Oil Price Summary.<br>F.O.B. Costs of Crude Oil Imports From Selected Countries.<br>Landed Costs of Crude Oil Imports From Selected Countries.<br>Motor Gasoline Retail Prices, U.S. City Average.<br>Refiner Prices of Residual Fuel Oil.<br>Refiner Prices of Petroleum Products for Resale.<br>Refiner Prices of Petroleum Products to End Users.<br>No. 2 Distillate Prices to Residences                                                                                                                                                                                                                                                                                                                                                                                                                                                                                                                                                                                                                                                                      | 118<br>119<br>120<br>121<br>122<br>123                                                                                     |
| 9.1<br>9.2<br>9.3<br>9.4<br>9.5<br>9.6<br>9.7                                                                 | 9. | Crude Oil Price Summary.<br>F.O.B. Costs of Crude Oil Imports From Selected Countries.<br>Landed Costs of Crude Oil Imports From Selected Countries.<br>Motor Gasoline Retail Prices, U.S. City Average.<br>Refiner Prices of Residual Fuel Oil.<br>Refiner Prices of Petroleum Products for Resale.<br>Refiner Prices of Petroleum Products to End Users.<br>No. 2 Distillate Prices to Residences<br>9.8a Northeastern States.                                                                                                                                                                                                                                                                                                                                                                                                                                                                                                                                                                                                                                         | 118<br>119<br>120<br>121<br>122<br>123<br>124                                                                              |
| 9.1<br>9.2<br>9.3<br>9.4<br>9.5<br>9.6<br>9.7                                                                 | 9. | Crude Oil Price Summary.<br>F.O.B. Costs of Crude Oil Imports From Selected Countries.<br>Landed Costs of Crude Oil Imports From Selected Countries.<br>Motor Gasoline Retail Prices, U.S. City Average.<br>Refiner Prices of Residual Fuel Oil.<br>Refiner Prices of Petroleum Products for Resale.<br>Refiner Prices of Petroleum Products to End Users.<br>No. 2 Distillate Prices to Residences<br>9.8a Northeastern States.<br>9.8b Selected South Atlantic and Midwestern States.                                                                                                                                                                                                                                                                                                                                                                                                                                                                                                                                                                                  | 118<br>119<br>120<br>121<br>122<br>123<br>124<br>125                                                                       |
| 9.1<br>9.2<br>9.3<br>9.4<br>9.5<br>9.6<br>9.7<br>9.8                                                          | 9. | Crude Oil Price Summary.<br>F.O.B. Costs of Crude Oil Imports From Selected Countries.<br>Landed Costs of Crude Oil Imports From Selected Countries.<br>Motor Gasoline Retail Prices, U.S. City Average.<br>Refiner Prices of Residual Fuel Oil.<br>Refiner Prices of Petroleum Products for Resale.<br>Refiner Prices of Petroleum Products to End Users.<br>No. 2 Distillate Prices to Residences<br>9.8a Northeastern States.<br>9.8b Selected South Atlantic and Midwestern States.<br>9.8c Selected Western States and U.S. Average.                                                                                                                                                                                                                                                                                                                                                                                                                                                                                                                                | 118<br>119<br>120<br>121<br>122<br>123<br>124<br>125<br>126                                                                |
| 9.1<br>9.2<br>9.3<br>9.4<br>9.5<br>9.6<br>9.7<br>9.8                                                          | 9. | Crude Oil Price Summary.<br>F.O.B. Costs of Crude Oil Imports From Selected Countries.<br>Landed Costs of Crude Oil Imports From Selected Countries.<br>Motor Gasoline Retail Prices, U.S. City Average.<br>Refiner Prices of Residual Fuel Oil.<br>Refiner Prices of Petroleum Products for Resale.<br>Refiner Prices of Petroleum Products to End Users.<br>No. 2 Distillate Prices to Residences<br>9.8a Northeastern States.<br>9.8b Selected South Atlantic and Midwestern States.<br>9.8c Selected Western States and U.S. Average.<br>Average Retail Prices of Electricity.                                                                                                                                                                                                                                                                                                                                                                                                                                                                                       | 118<br>119<br>120<br>121<br>122<br>123<br>124<br>125<br>126<br>128                                                         |
| 9.1<br>9.2<br>9.3<br>9.4<br>9.5<br>9.6<br>9.7<br>9.8<br>9.9<br>9.9                                            | 9. | Crude Oil Price Summary.<br>F.O.B. Costs of Crude Oil Imports From Selected Countries.<br>Landed Costs of Crude Oil Imports From Selected Countries.<br>Motor Gasoline Retail Prices, U.S. City Average.<br>Refiner Prices of Residual Fuel Oil.<br>Refiner Prices of Petroleum Products for Resale.<br>Refiner Prices of Petroleum Products to End Users.<br>No. 2 Distillate Prices to Residences<br>9.8a Northeastern States.<br>9.8b Selected South Atlantic and Midwestern States.<br>9.8c Selected Western States and U.S. Average.<br>Average Retail Prices of Electricity.<br>Cost of Fossil-Fuel Receipts at Electric Generating Plants.                                                                                                                                                                                                                                                                                                                                                                                                                        | 118<br>119<br>120<br>121<br>122<br>123<br>124<br>125<br>126<br>128<br>129                                                  |
| 9.1<br>9.2<br>9.3<br>9.4<br>9.5<br>9.6<br>9.7<br>9.8                                                          | 9. | Crude Oil Price Summary.<br>F.O.B. Costs of Crude Oil Imports From Selected Countries.<br>Landed Costs of Crude Oil Imports From Selected Countries.<br>Motor Gasoline Retail Prices, U.S. City Average.<br>Refiner Prices of Residual Fuel Oil.<br>Refiner Prices of Petroleum Products for Resale.<br>Refiner Prices of Petroleum Products to End Users.<br>No. 2 Distillate Prices to Residences<br>9.8a Northeastern States.<br>9.8b Selected South Atlantic and Midwestern States.<br>9.8c Selected Western States and U.S. Average.<br>Average Retail Prices of Electricity.                                                                                                                                                                                                                                                                                                                                                                                                                                                                                       | 118<br>119<br>120<br>121<br>122<br>123<br>124<br>125<br>126<br>128<br>129                                                  |
| 9.1<br>9.2<br>9.3<br>9.4<br>9.5<br>9.6<br>9.7<br>9.8<br>9.9<br>9.10<br>9.11                                   |    | Crude Oil Price Summary.<br>F.O.B. Costs of Crude Oil Imports From Selected Countries.<br>Landed Costs of Crude Oil Imports From Selected Countries.<br>Motor Gasoline Retail Prices, U.S. City Average.<br>Refiner Prices of Residual Fuel Oil.<br>Refiner Prices of Petroleum Products for Resale.<br>Refiner Prices of Petroleum Products to End Users.<br>No. 2 Distillate Prices to Residences<br>9.8a Northeastern States.<br>9.8b Selected South Atlantic and Midwestern States.<br>9.8c Selected Western States and U.S. Average.<br>Average Retail Prices of Electricity.<br>Cost of Fossil-Fuel Receipts at Electric Generating Plants.<br>Natural Gas Prices.                                                                                                                                                                                                                                                                                                                                                                                                 | 118<br>119<br>120<br>121<br>122<br>123<br>124<br>125<br>126<br>128<br>129                                                  |
| 9.1<br>9.2<br>9.3<br>9.4<br>9.5<br>9.6<br>9.7<br>9.8<br>9.9<br>9.9                                            |    | Crude Oil Price Summary.<br>F.O.B. Costs of Crude Oil Imports From Selected Countries.<br>Landed Costs of Crude Oil Imports From Selected Countries.<br>Motor Gasoline Retail Prices, U.S. City Average.<br>Refiner Prices of Residual Fuel Oil.<br>Refiner Prices of Petroleum Products for Resale.<br>Refiner Prices of Petroleum Products to End Users.<br>No. 2 Distillate Prices to Residences<br>9.8a Northeastern States.<br>9.8b Selected South Atlantic and Midwestern States.<br>9.8c Selected Western States and U.S. Average.<br>Average Retail Prices of Electricity.<br>Cost of Fossil-Fuel Receipts at Electric Generating Plants.<br>Natural Gas Prices.<br><b>Renewable Energy</b>                                                                                                                                                                                                                                                                                                                                                                      | 118<br>119<br>120<br>121<br>122<br>123<br>124<br>125<br>126<br>128<br>129<br>131                                           |
| 9.1<br>9.2<br>9.3<br>9.4<br>9.5<br>9.6<br>9.7<br>9.8<br>9.9<br>9.10<br>9.11<br><b>Section</b>                 |    | Crude Oil Price Summary.<br>F.O.B. Costs of Crude Oil Imports From Selected Countries.<br>Landed Costs of Crude Oil Imports From Selected Countries.<br>Motor Gasoline Retail Prices, U.S. City Average.<br>Refiner Prices of Residual Fuel Oil.<br>Refiner Prices of Petroleum Products for Resale.<br>Refiner Prices of Petroleum Products to End Users.<br>No. 2 Distillate Prices to Residences<br>9.8a Northeastern States.<br>9.8b Selected South Atlantic and Midwestern States.<br>9.8c Selected Western States and U.S. Average.<br>Average Retail Prices of Electricity.<br>Cost of Fossil-Fuel Receipts at Electric Generating Plants.<br>Natural Gas Prices.                                                                                                                                                                                                                                                                                                                                                                                                 | 118<br>119<br>120<br>121<br>122<br>123<br>124<br>125<br>126<br>128<br>129<br>131                                           |
| 9.1<br>9.2<br>9.3<br>9.4<br>9.5<br>9.6<br>9.7<br>9.8<br>9.9<br>9.10<br>9.11<br><b>Section</b><br>10.1         |    | Crude Oil Price Summary                                                                                                                                                                                                                                                                                                                                                                                                                                                                                                                                                                                                                                                                                                                                                                                                                                                                                                                                                                                                                                                  | 118<br>119<br>120<br>121<br>122<br>123<br>124<br>125<br>126<br>128<br>129<br>131                                           |
| 9.1<br>9.2<br>9.3<br>9.4<br>9.5<br>9.6<br>9.7<br>9.8<br>9.9<br>9.10<br>9.11<br><b>Section</b><br>10.1         |    | Crude Oil Price Summary                                                                                                                                                                                                                                                                                                                                                                                                                                                                                                                                                                                                                                                                                                                                                                                                                                                                                                                                                                                                                                                  | 118<br>119<br>120<br>121<br>122<br>123<br>124<br>125<br>126<br>128<br>129<br>131<br>137                                    |
| 9.1<br>9.2<br>9.3<br>9.4<br>9.5<br>9.6<br>9.7<br>9.8<br>9.9<br>9.10<br>9.11<br><b>Section</b><br>10.1         |    | Crude Oil Price Summary.         F.O.B. Costs of Crude Oil Imports From Selected Countries.         Landed Costs of Crude Oil Imports From Selected Countries.         Motor Gasoline Retail Prices, U.S. City Average.         Refiner Prices of Residual Fuel Oil.         Refiner Prices of Petroleum Products for Resale.         Refiner Prices of Petroleum Products to End Users.         No. 2 Distillate Prices to Residences         9.8a         9.8b         Selected South Atlantic and Midwestern States.         9.8c         Selected Western States and U.S. Average.         Average Retail Prices of Electricity.         Cost of Fossil-Fuel Receipts at Electric Generating Plants.         Natural Gas Prices.         Renewable Energy         Renewable Energy Consumption         10.2a       Residential and Commercial Sectors.         10.2b       Industrial and Transportation Sectors.         10.2c       Electric Power Sector                                                                                                          | 118<br>119<br>120<br>121<br>122<br>123<br>124<br>125<br>126<br>128<br>129<br>131<br>137<br>138<br>139<br>140               |
| 9.1<br>9.2<br>9.3<br>9.4<br>9.5<br>9.6<br>9.7<br>9.8<br>9.9<br>9.10<br>9.11<br><b>Section</b><br>10.1<br>10.2 |    | Crude Oil Price Summary.         F.O.B. Costs of Crude Oil Imports From Selected Countries.         Landed Costs of Crude Oil Imports From Selected Countries.         Motor Gasoline Retail Prices, U.S. City Average.         Refiner Prices of Residual Fuel Oil.         Refiner Prices of Petroleum Products for Resale.         Refiner Prices of Petroleum Products to End Users.         No. 2 Distillate Prices to Residences         9.8a       Northeastern States.         9.8b       Selected South Atlantic and Midwestern States.         9.8c       Selected Western States and U.S. Average.         Average Retail Prices of Electricity.       Cost of Fossil-Fuel Receipts at Electric Generating Plants.         Natural Gas Prices.       Natural Gas Prices.         Renewable Energy       Renewable Energy Consumption         10.2a       Residential and Commercial Sectors.         10.2b       Industrial and Transportation Sectors.         10.2c       Electric Power Sector         Fuel Ethanol Overview.       Fuel Ethanol Overview. | 118<br>119<br>120<br>121<br>122<br>123<br>124<br>125<br>126<br>128<br>129<br>131<br>137<br>137<br>138<br>139<br>140<br>141 |
| 9.1<br>9.2<br>9.3<br>9.4<br>9.5<br>9.6<br>9.7<br>9.8<br>9.9<br>9.10<br>9.11<br><b>Section</b><br>10.1<br>10.2 |    | Crude Oil Price Summary.         F.O.B. Costs of Crude Oil Imports From Selected Countries.         Landed Costs of Crude Oil Imports From Selected Countries.         Motor Gasoline Retail Prices, U.S. City Average.         Refiner Prices of Residual Fuel Oil.         Refiner Prices of Petroleum Products for Resale.         Refiner Prices of Petroleum Products to End Users.         No. 2 Distillate Prices to Residences         9.8a         9.8b         Selected South Atlantic and Midwestern States.         9.8c         Selected Western States and U.S. Average.         Average Retail Prices of Electricity.         Cost of Fossil-Fuel Receipts at Electric Generating Plants.         Natural Gas Prices.         Renewable Energy         Renewable Energy Consumption         10.2a       Residential and Commercial Sectors.         10.2b       Industrial and Transportation Sectors.         10.2c       Electric Power Sector                                                                                                          | 118<br>119<br>120<br>121<br>122<br>123<br>124<br>125<br>126<br>128<br>129<br>131<br>137<br>138<br>139<br>140               |