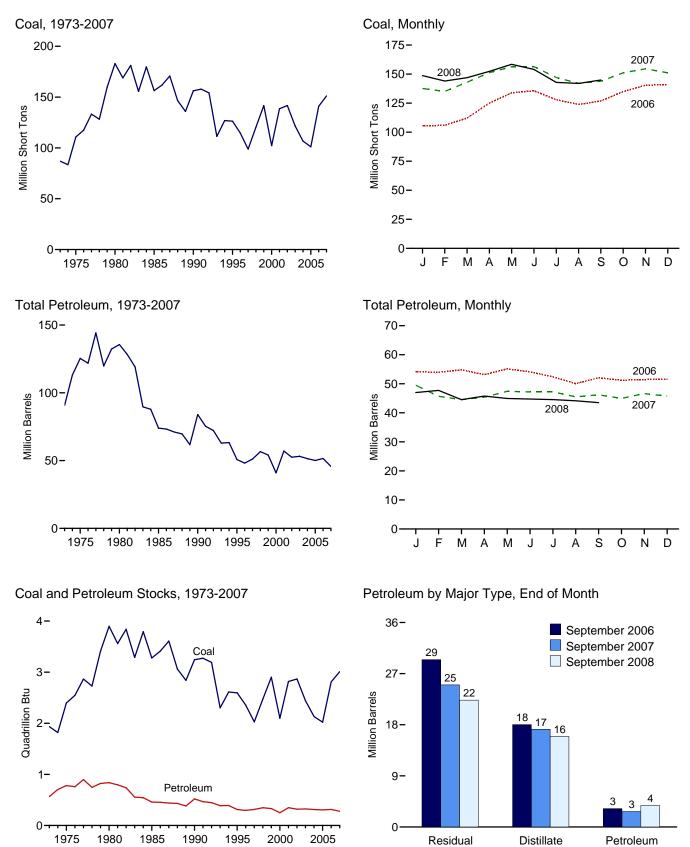

## Tables

| <b>Section</b><br>6.1<br>6.2<br>6.3                                                                           | 6. | Coal<br>Coal Overview.<br>Coal Consumption by Sector.<br>Coal Stocks by Sector.                                                                                                                                                                                                                                                                                                                                                                                                                                                                                                                                                                                                                                                                                                                                                                                                                                                                                                                                                                                          | . 82                                                                                                                       |
|---------------------------------------------------------------------------------------------------------------|----|--------------------------------------------------------------------------------------------------------------------------------------------------------------------------------------------------------------------------------------------------------------------------------------------------------------------------------------------------------------------------------------------------------------------------------------------------------------------------------------------------------------------------------------------------------------------------------------------------------------------------------------------------------------------------------------------------------------------------------------------------------------------------------------------------------------------------------------------------------------------------------------------------------------------------------------------------------------------------------------------------------------------------------------------------------------------------|----------------------------------------------------------------------------------------------------------------------------|
| Section<br>7.1                                                                                                | 7. | Electricity Electricity Overview                                                                                                                                                                                                                                                                                                                                                                                                                                                                                                                                                                                                                                                                                                                                                                                                                                                                                                                                                                                                                                         | 91                                                                                                                         |
| 7.2                                                                                                           |    | Electricity Net Generation                                                                                                                                                                                                                                                                                                                                                                                                                                                                                                                                                                                                                                                                                                                                                                                                                                                                                                                                                                                                                                               | . 71                                                                                                                       |
|                                                                                                               |    | 7.2a Total (All Sectors).                                                                                                                                                                                                                                                                                                                                                                                                                                                                                                                                                                                                                                                                                                                                                                                                                                                                                                                                                                                                                                                | . 93                                                                                                                       |
|                                                                                                               |    | 7.2b Electric Power Sector.                                                                                                                                                                                                                                                                                                                                                                                                                                                                                                                                                                                                                                                                                                                                                                                                                                                                                                                                                                                                                                              |                                                                                                                            |
|                                                                                                               |    | 7.2c Commercial and Industrial Sectors.                                                                                                                                                                                                                                                                                                                                                                                                                                                                                                                                                                                                                                                                                                                                                                                                                                                                                                                                                                                                                                  | . 95                                                                                                                       |
| 7.3                                                                                                           |    | Consumption of Combustible Fuels for Electricity Generation                                                                                                                                                                                                                                                                                                                                                                                                                                                                                                                                                                                                                                                                                                                                                                                                                                                                                                                                                                                                              |                                                                                                                            |
|                                                                                                               |    | 7.3a Total (All Sectors).                                                                                                                                                                                                                                                                                                                                                                                                                                                                                                                                                                                                                                                                                                                                                                                                                                                                                                                                                                                                                                                | . 97                                                                                                                       |
|                                                                                                               |    | 7.3b Electric Power Sector.                                                                                                                                                                                                                                                                                                                                                                                                                                                                                                                                                                                                                                                                                                                                                                                                                                                                                                                                                                                                                                              |                                                                                                                            |
|                                                                                                               |    | 7.3c Commercial and Industrial Sectors (Selected Fuels).                                                                                                                                                                                                                                                                                                                                                                                                                                                                                                                                                                                                                                                                                                                                                                                                                                                                                                                                                                                                                 | . 99                                                                                                                       |
| 7.4                                                                                                           |    | Consumption of Combustible Fuels for Electricity Generation and Useful Thermal Output                                                                                                                                                                                                                                                                                                                                                                                                                                                                                                                                                                                                                                                                                                                                                                                                                                                                                                                                                                                    |                                                                                                                            |
|                                                                                                               |    | 7.4a Total (All Sectors).                                                                                                                                                                                                                                                                                                                                                                                                                                                                                                                                                                                                                                                                                                                                                                                                                                                                                                                                                                                                                                                |                                                                                                                            |
|                                                                                                               |    | 7.4b Electric Power Sector.                                                                                                                                                                                                                                                                                                                                                                                                                                                                                                                                                                                                                                                                                                                                                                                                                                                                                                                                                                                                                                              |                                                                                                                            |
| 7.5                                                                                                           |    | 7.4c Commercial and Industrial Sectors (Selected Fuels)                                                                                                                                                                                                                                                                                                                                                                                                                                                                                                                                                                                                                                                                                                                                                                                                                                                                                                                                                                                                                  | 103                                                                                                                        |
| 7.6                                                                                                           |    | Electricity End Use.                                                                                                                                                                                                                                                                                                                                                                                                                                                                                                                                                                                                                                                                                                                                                                                                                                                                                                                                                                                                                                                     |                                                                                                                            |
| 7.0                                                                                                           |    |                                                                                                                                                                                                                                                                                                                                                                                                                                                                                                                                                                                                                                                                                                                                                                                                                                                                                                                                                                                                                                                                          | 107                                                                                                                        |
| Section                                                                                                       | Q  | Nuclear Energy                                                                                                                                                                                                                                                                                                                                                                                                                                                                                                                                                                                                                                                                                                                                                                                                                                                                                                                                                                                                                                                           |                                                                                                                            |
| 8.1                                                                                                           | 0. | Nuclear Energy Overview.                                                                                                                                                                                                                                                                                                                                                                                                                                                                                                                                                                                                                                                                                                                                                                                                                                                                                                                                                                                                                                                 | 113                                                                                                                        |
| 011                                                                                                           |    |                                                                                                                                                                                                                                                                                                                                                                                                                                                                                                                                                                                                                                                                                                                                                                                                                                                                                                                                                                                                                                                                          | 110                                                                                                                        |
|                                                                                                               |    |                                                                                                                                                                                                                                                                                                                                                                                                                                                                                                                                                                                                                                                                                                                                                                                                                                                                                                                                                                                                                                                                          |                                                                                                                            |
| Section                                                                                                       | 9. | Energy Prices                                                                                                                                                                                                                                                                                                                                                                                                                                                                                                                                                                                                                                                                                                                                                                                                                                                                                                                                                                                                                                                            |                                                                                                                            |
| Section<br>9.1                                                                                                | 9. | Energy Prices Crude Oil Price Summary                                                                                                                                                                                                                                                                                                                                                                                                                                                                                                                                                                                                                                                                                                                                                                                                                                                                                                                                                                                                                                    | 117                                                                                                                        |
|                                                                                                               | 9. |                                                                                                                                                                                                                                                                                                                                                                                                                                                                                                                                                                                                                                                                                                                                                                                                                                                                                                                                                                                                                                                                          |                                                                                                                            |
| 9.1                                                                                                           | 9. | Crude Oil Price Summary<br>F.O.B. Costs of Crude Oil Imports From Selected Countries                                                                                                                                                                                                                                                                                                                                                                                                                                                                                                                                                                                                                                                                                                                                                                                                                                                                                                                                                                                     | 118<br>119                                                                                                                 |
| 9.1<br>9.2<br>9.3<br>9.4                                                                                      | 9. | Crude Oil Price Summary.<br>F.O.B. Costs of Crude Oil Imports From Selected Countries.<br>Landed Costs of Crude Oil Imports From Selected Countries.<br>Motor Gasoline Retail Prices, U.S. City Average.                                                                                                                                                                                                                                                                                                                                                                                                                                                                                                                                                                                                                                                                                                                                                                                                                                                                 | 118<br>119<br>120                                                                                                          |
| 9.1<br>9.2<br>9.3<br>9.4<br>9.5                                                                               | 9. | Crude Oil Price Summary.<br>F.O.B. Costs of Crude Oil Imports From Selected Countries.<br>Landed Costs of Crude Oil Imports From Selected Countries.<br>Motor Gasoline Retail Prices, U.S. City Average.<br>Refiner Prices of Residual Fuel Oil.                                                                                                                                                                                                                                                                                                                                                                                                                                                                                                                                                                                                                                                                                                                                                                                                                         | 118<br>119<br>120<br>121                                                                                                   |
| 9.1<br>9.2<br>9.3<br>9.4<br>9.5<br>9.6                                                                        | 9. | Crude Oil Price Summary.<br>F.O.B. Costs of Crude Oil Imports From Selected Countries.<br>Landed Costs of Crude Oil Imports From Selected Countries.<br>Motor Gasoline Retail Prices, U.S. City Average.<br>Refiner Prices of Residual Fuel Oil.<br>Refiner Prices of Petroleum Products for Resale.                                                                                                                                                                                                                                                                                                                                                                                                                                                                                                                                                                                                                                                                                                                                                                     | 118<br>119<br>120<br>121<br>122                                                                                            |
| 9.1<br>9.2<br>9.3<br>9.4<br>9.5<br>9.6<br>9.7                                                                 | 9. | Crude Oil Price Summary                                                                                                                                                                                                                                                                                                                                                                                                                                                                                                                                                                                                                                                                                                                                                                                                                                                                                                                                                                                                                                                  | 118<br>119<br>120<br>121<br>122                                                                                            |
| 9.1<br>9.2<br>9.3<br>9.4<br>9.5<br>9.6                                                                        | 9. | Crude Oil Price Summary.<br>F.O.B. Costs of Crude Oil Imports From Selected Countries.<br>Landed Costs of Crude Oil Imports From Selected Countries.<br>Motor Gasoline Retail Prices, U.S. City Average.<br>Refiner Prices of Residual Fuel Oil.<br>Refiner Prices of Petroleum Products for Resale.<br>Refiner Prices of Petroleum Products to End Users.<br>No. 2 Distillate Prices to Residences                                                                                                                                                                                                                                                                                                                                                                                                                                                                                                                                                                                                                                                                      | 118<br>119<br>120<br>121<br>122<br>123                                                                                     |
| 9.1<br>9.2<br>9.3<br>9.4<br>9.5<br>9.6<br>9.7                                                                 | 9. | Crude Oil Price Summary.<br>F.O.B. Costs of Crude Oil Imports From Selected Countries.<br>Landed Costs of Crude Oil Imports From Selected Countries.<br>Motor Gasoline Retail Prices, U.S. City Average.<br>Refiner Prices of Residual Fuel Oil.<br>Refiner Prices of Petroleum Products for Resale.<br>Refiner Prices of Petroleum Products to End Users.<br>No. 2 Distillate Prices to Residences<br>9.8a Northeastern States.                                                                                                                                                                                                                                                                                                                                                                                                                                                                                                                                                                                                                                         | 118<br>119<br>120<br>121<br>122<br>123<br>124                                                                              |
| 9.1<br>9.2<br>9.3<br>9.4<br>9.5<br>9.6<br>9.7                                                                 | 9. | Crude Oil Price Summary.<br>F.O.B. Costs of Crude Oil Imports From Selected Countries.<br>Landed Costs of Crude Oil Imports From Selected Countries.<br>Motor Gasoline Retail Prices, U.S. City Average.<br>Refiner Prices of Residual Fuel Oil.<br>Refiner Prices of Petroleum Products for Resale.<br>Refiner Prices of Petroleum Products to End Users.<br>No. 2 Distillate Prices to Residences<br>9.8a Northeastern States.<br>9.8b Selected South Atlantic and Midwestern States.                                                                                                                                                                                                                                                                                                                                                                                                                                                                                                                                                                                  | 118<br>119<br>120<br>121<br>122<br>123<br>124<br>125                                                                       |
| 9.1<br>9.2<br>9.3<br>9.4<br>9.5<br>9.6<br>9.7<br>9.8                                                          | 9. | Crude Oil Price Summary.<br>F.O.B. Costs of Crude Oil Imports From Selected Countries.<br>Landed Costs of Crude Oil Imports From Selected Countries.<br>Motor Gasoline Retail Prices, U.S. City Average.<br>Refiner Prices of Residual Fuel Oil.<br>Refiner Prices of Petroleum Products for Resale.<br>Refiner Prices of Petroleum Products to End Users.<br>No. 2 Distillate Prices to Residences<br>9.8a Northeastern States.<br>9.8b Selected South Atlantic and Midwestern States.<br>9.8c Selected Western States and U.S. Average.                                                                                                                                                                                                                                                                                                                                                                                                                                                                                                                                | 118<br>119<br>120<br>121<br>122<br>123<br>124<br>125<br>126                                                                |
| 9.1<br>9.2<br>9.3<br>9.4<br>9.5<br>9.6<br>9.7<br>9.8                                                          | 9. | Crude Oil Price Summary.<br>F.O.B. Costs of Crude Oil Imports From Selected Countries.<br>Landed Costs of Crude Oil Imports From Selected Countries.<br>Motor Gasoline Retail Prices, U.S. City Average.<br>Refiner Prices of Residual Fuel Oil.<br>Refiner Prices of Petroleum Products for Resale.<br>Refiner Prices of Petroleum Products to End Users.<br>No. 2 Distillate Prices to Residences<br>9.8a Northeastern States.<br>9.8b Selected South Atlantic and Midwestern States.<br>9.8c Selected Western States and U.S. Average.<br>Average Retail Prices of Electricity.                                                                                                                                                                                                                                                                                                                                                                                                                                                                                       | 118<br>119<br>120<br>121<br>122<br>123<br>124<br>125<br>126<br>128                                                         |
| 9.1<br>9.2<br>9.3<br>9.4<br>9.5<br>9.6<br>9.7<br>9.8<br>9.9<br>9.9                                            | 9. | Crude Oil Price Summary.<br>F.O.B. Costs of Crude Oil Imports From Selected Countries.<br>Landed Costs of Crude Oil Imports From Selected Countries.<br>Motor Gasoline Retail Prices, U.S. City Average.<br>Refiner Prices of Residual Fuel Oil.<br>Refiner Prices of Petroleum Products for Resale.<br>Refiner Prices of Petroleum Products to End Users.<br>No. 2 Distillate Prices to Residences<br>9.8a Northeastern States.<br>9.8b Selected South Atlantic and Midwestern States.<br>9.8c Selected Western States and U.S. Average.<br>Average Retail Prices of Electricity.<br>Cost of Fossil-Fuel Receipts at Electric Generating Plants.                                                                                                                                                                                                                                                                                                                                                                                                                        | 118<br>119<br>120<br>121<br>122<br>123<br>124<br>125<br>126<br>128<br>129                                                  |
| 9.1<br>9.2<br>9.3<br>9.4<br>9.5<br>9.6<br>9.7<br>9.8                                                          | 9. | Crude Oil Price Summary.<br>F.O.B. Costs of Crude Oil Imports From Selected Countries.<br>Landed Costs of Crude Oil Imports From Selected Countries.<br>Motor Gasoline Retail Prices, U.S. City Average.<br>Refiner Prices of Residual Fuel Oil.<br>Refiner Prices of Petroleum Products for Resale.<br>Refiner Prices of Petroleum Products to End Users.<br>No. 2 Distillate Prices to Residences<br>9.8a Northeastern States.<br>9.8b Selected South Atlantic and Midwestern States.<br>9.8c Selected Western States and U.S. Average.<br>Average Retail Prices of Electricity.                                                                                                                                                                                                                                                                                                                                                                                                                                                                                       | 118<br>119<br>120<br>121<br>122<br>123<br>124<br>125<br>126<br>128<br>129                                                  |
| 9.1<br>9.2<br>9.3<br>9.4<br>9.5<br>9.6<br>9.7<br>9.8<br>9.9<br>9.10<br>9.11                                   |    | Crude Oil Price Summary.<br>F.O.B. Costs of Crude Oil Imports From Selected Countries.<br>Landed Costs of Crude Oil Imports From Selected Countries.<br>Motor Gasoline Retail Prices, U.S. City Average.<br>Refiner Prices of Residual Fuel Oil.<br>Refiner Prices of Petroleum Products for Resale.<br>Refiner Prices of Petroleum Products to End Users.<br>No. 2 Distillate Prices to Residences<br>9.8a Northeastern States.<br>9.8b Selected South Atlantic and Midwestern States.<br>9.8c Selected Western States and U.S. Average.<br>Average Retail Prices of Electricity.<br>Cost of Fossil-Fuel Receipts at Electric Generating Plants.<br>Natural Gas Prices.                                                                                                                                                                                                                                                                                                                                                                                                 | 118<br>119<br>120<br>121<br>122<br>123<br>124<br>125<br>126<br>128<br>129                                                  |
| 9.1<br>9.2<br>9.3<br>9.4<br>9.5<br>9.6<br>9.7<br>9.8<br>9.9<br>9.9                                            |    | Crude Oil Price Summary.<br>F.O.B. Costs of Crude Oil Imports From Selected Countries.<br>Landed Costs of Crude Oil Imports From Selected Countries.<br>Motor Gasoline Retail Prices, U.S. City Average.<br>Refiner Prices of Residual Fuel Oil.<br>Refiner Prices of Petroleum Products for Resale.<br>Refiner Prices of Petroleum Products to End Users.<br>No. 2 Distillate Prices to Residences<br>9.8a Northeastern States.<br>9.8b Selected South Atlantic and Midwestern States.<br>9.8c Selected Western States and U.S. Average.<br>Average Retail Prices of Electricity.<br>Cost of Fossil-Fuel Receipts at Electric Generating Plants.<br>Natural Gas Prices.<br><b>Renewable Energy</b>                                                                                                                                                                                                                                                                                                                                                                      | 118<br>119<br>120<br>121<br>122<br>123<br>124<br>125<br>126<br>128<br>129<br>131                                           |
| 9.1<br>9.2<br>9.3<br>9.4<br>9.5<br>9.6<br>9.7<br>9.8<br>9.9<br>9.10<br>9.11<br><b>Section</b>                 |    | Crude Oil Price Summary.<br>F.O.B. Costs of Crude Oil Imports From Selected Countries.<br>Landed Costs of Crude Oil Imports From Selected Countries.<br>Motor Gasoline Retail Prices, U.S. City Average.<br>Refiner Prices of Residual Fuel Oil.<br>Refiner Prices of Petroleum Products for Resale.<br>Refiner Prices of Petroleum Products to End Users.<br>No. 2 Distillate Prices to Residences<br>9.8a Northeastern States.<br>9.8b Selected South Atlantic and Midwestern States.<br>9.8c Selected Western States and U.S. Average.<br>Average Retail Prices of Electricity.<br>Cost of Fossil-Fuel Receipts at Electric Generating Plants.<br>Natural Gas Prices.                                                                                                                                                                                                                                                                                                                                                                                                 | 118<br>119<br>120<br>121<br>122<br>123<br>124<br>125<br>126<br>128<br>129<br>131                                           |
| 9.1<br>9.2<br>9.3<br>9.4<br>9.5<br>9.6<br>9.7<br>9.8<br>9.9<br>9.10<br>9.11<br><b>Section</b><br>10.1         |    | Crude Oil Price Summary                                                                                                                                                                                                                                                                                                                                                                                                                                                                                                                                                                                                                                                                                                                                                                                                                                                                                                                                                                                                                                                  | 118<br>119<br>120<br>121<br>122<br>123<br>124<br>125<br>126<br>128<br>129<br>131                                           |
| 9.1<br>9.2<br>9.3<br>9.4<br>9.5<br>9.6<br>9.7<br>9.8<br>9.9<br>9.10<br>9.11<br><b>Section</b><br>10.1         |    | Crude Oil Price Summary                                                                                                                                                                                                                                                                                                                                                                                                                                                                                                                                                                                                                                                                                                                                                                                                                                                                                                                                                                                                                                                  | 118<br>119<br>120<br>121<br>122<br>123<br>124<br>125<br>126<br>128<br>129<br>131<br>137                                    |
| 9.1<br>9.2<br>9.3<br>9.4<br>9.5<br>9.6<br>9.7<br>9.8<br>9.9<br>9.10<br>9.11<br><b>Section</b><br>10.1         |    | Crude Oil Price Summary.         F.O.B. Costs of Crude Oil Imports From Selected Countries.         Landed Costs of Crude Oil Imports From Selected Countries.         Motor Gasoline Retail Prices, U.S. City Average.         Refiner Prices of Residual Fuel Oil.         Refiner Prices of Petroleum Products for Resale.         Refiner Prices of Petroleum Products to End Users.         No. 2 Distillate Prices to Residences         9.8a         9.8b         Selected South Atlantic and Midwestern States.         9.8c         Selected Western States and U.S. Average.         Average Retail Prices of Electricity.         Cost of Fossil-Fuel Receipts at Electric Generating Plants.         Natural Gas Prices.         Renewable Energy         Renewable Energy Consumption         10.2a       Residential and Commercial Sectors.         10.2b       Industrial and Transportation Sectors.         10.2c       Electric Power Sector                                                                                                          | 118<br>119<br>120<br>121<br>122<br>123<br>124<br>125<br>126<br>128<br>129<br>131<br>137<br>138<br>139<br>140               |
| 9.1<br>9.2<br>9.3<br>9.4<br>9.5<br>9.6<br>9.7<br>9.8<br>9.9<br>9.10<br>9.11<br><b>Section</b><br>10.1<br>10.2 |    | Crude Oil Price Summary.         F.O.B. Costs of Crude Oil Imports From Selected Countries.         Landed Costs of Crude Oil Imports From Selected Countries.         Motor Gasoline Retail Prices, U.S. City Average.         Refiner Prices of Residual Fuel Oil.         Refiner Prices of Petroleum Products for Resale.         Refiner Prices of Petroleum Products to End Users.         No. 2 Distillate Prices to Residences         9.8a       Northeastern States.         9.8b       Selected South Atlantic and Midwestern States.         9.8c       Selected Western States and U.S. Average.         Average Retail Prices of Electricity.       Cost of Fossil-Fuel Receipts at Electric Generating Plants.         Natural Gas Prices.       Natural Gas Prices.         Renewable Energy       Renewable Energy Consumption         10.2a       Residential and Commercial Sectors.         10.2b       Industrial and Transportation Sectors.         10.2c       Electric Power Sector         Fuel Ethanol Overview.       Fuel Ethanol Overview. | 118<br>119<br>120<br>121<br>122<br>123<br>124<br>125<br>126<br>128<br>129<br>131<br>137<br>137<br>138<br>139<br>140<br>141 |
| 9.1<br>9.2<br>9.3<br>9.4<br>9.5<br>9.6<br>9.7<br>9.8<br>9.9<br>9.10<br>9.11<br><b>Section</b><br>10.1<br>10.2 |    | Crude Oil Price Summary.         F.O.B. Costs of Crude Oil Imports From Selected Countries.         Landed Costs of Crude Oil Imports From Selected Countries.         Motor Gasoline Retail Prices, U.S. City Average.         Refiner Prices of Residual Fuel Oil.         Refiner Prices of Petroleum Products for Resale.         Refiner Prices of Petroleum Products to End Users.         No. 2 Distillate Prices to Residences         9.8a         9.8b         Selected South Atlantic and Midwestern States.         9.8c         Selected Western States and U.S. Average.         Average Retail Prices of Electricity.         Cost of Fossil-Fuel Receipts at Electric Generating Plants.         Natural Gas Prices.         Renewable Energy         Renewable Energy Consumption         10.2a       Residential and Commercial Sectors.         10.2b       Industrial and Transportation Sectors.         10.2c       Electric Power Sector                                                                                                          | 118<br>119<br>120<br>121<br>122<br>123<br>124<br>125<br>126<br>128<br>129<br>131<br>137<br>138<br>139<br>140               |