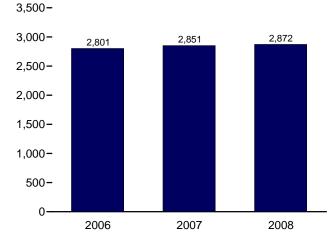

## Tables

| <b>Section</b><br>6.1<br>6.2<br>6.3                                                                           | 6. | Coal<br>Coal Overview.<br>Coal Consumption by Sector.<br>Coal Stocks by Sector.                                                                                                                                                                                                                                                                                                                                                                                                                                                                                                                                                                                                                                                                                                                                                                                                                                                                                                                                                                                          | . 82                                                                                                                       |
|---------------------------------------------------------------------------------------------------------------|----|--------------------------------------------------------------------------------------------------------------------------------------------------------------------------------------------------------------------------------------------------------------------------------------------------------------------------------------------------------------------------------------------------------------------------------------------------------------------------------------------------------------------------------------------------------------------------------------------------------------------------------------------------------------------------------------------------------------------------------------------------------------------------------------------------------------------------------------------------------------------------------------------------------------------------------------------------------------------------------------------------------------------------------------------------------------------------|----------------------------------------------------------------------------------------------------------------------------|
| Section<br>7.1                                                                                                | 7. | Electricity Electricity Overview                                                                                                                                                                                                                                                                                                                                                                                                                                                                                                                                                                                                                                                                                                                                                                                                                                                                                                                                                                                                                                         | 91                                                                                                                         |
| 7.2                                                                                                           |    | Electricity Net Generation                                                                                                                                                                                                                                                                                                                                                                                                                                                                                                                                                                                                                                                                                                                                                                                                                                                                                                                                                                                                                                               | . 71                                                                                                                       |
|                                                                                                               |    | 7.2a Total (All Sectors).                                                                                                                                                                                                                                                                                                                                                                                                                                                                                                                                                                                                                                                                                                                                                                                                                                                                                                                                                                                                                                                | . 93                                                                                                                       |
|                                                                                                               |    | 7.2b Electric Power Sector.                                                                                                                                                                                                                                                                                                                                                                                                                                                                                                                                                                                                                                                                                                                                                                                                                                                                                                                                                                                                                                              |                                                                                                                            |
|                                                                                                               |    | 7.2c Commercial and Industrial Sectors.                                                                                                                                                                                                                                                                                                                                                                                                                                                                                                                                                                                                                                                                                                                                                                                                                                                                                                                                                                                                                                  | . 95                                                                                                                       |
| 7.3                                                                                                           |    | Consumption of Combustible Fuels for Electricity Generation                                                                                                                                                                                                                                                                                                                                                                                                                                                                                                                                                                                                                                                                                                                                                                                                                                                                                                                                                                                                              |                                                                                                                            |
|                                                                                                               |    | 7.3a Total (All Sectors).                                                                                                                                                                                                                                                                                                                                                                                                                                                                                                                                                                                                                                                                                                                                                                                                                                                                                                                                                                                                                                                | . 97                                                                                                                       |
|                                                                                                               |    | 7.3b Electric Power Sector.                                                                                                                                                                                                                                                                                                                                                                                                                                                                                                                                                                                                                                                                                                                                                                                                                                                                                                                                                                                                                                              |                                                                                                                            |
|                                                                                                               |    | 7.3c Commercial and Industrial Sectors (Selected Fuels).                                                                                                                                                                                                                                                                                                                                                                                                                                                                                                                                                                                                                                                                                                                                                                                                                                                                                                                                                                                                                 | . 99                                                                                                                       |
| 7.4                                                                                                           |    | Consumption of Combustible Fuels for Electricity Generation and Useful Thermal Output                                                                                                                                                                                                                                                                                                                                                                                                                                                                                                                                                                                                                                                                                                                                                                                                                                                                                                                                                                                    |                                                                                                                            |
|                                                                                                               |    | 7.4a Total (All Sectors).                                                                                                                                                                                                                                                                                                                                                                                                                                                                                                                                                                                                                                                                                                                                                                                                                                                                                                                                                                                                                                                |                                                                                                                            |
|                                                                                                               |    | 7.4b Electric Power Sector.                                                                                                                                                                                                                                                                                                                                                                                                                                                                                                                                                                                                                                                                                                                                                                                                                                                                                                                                                                                                                                              |                                                                                                                            |
| 7.5                                                                                                           |    | 7.4c Commercial and Industrial Sectors (Selected Fuels)                                                                                                                                                                                                                                                                                                                                                                                                                                                                                                                                                                                                                                                                                                                                                                                                                                                                                                                                                                                                                  | 103                                                                                                                        |
| 7.6                                                                                                           |    | Electricity End Use.                                                                                                                                                                                                                                                                                                                                                                                                                                                                                                                                                                                                                                                                                                                                                                                                                                                                                                                                                                                                                                                     |                                                                                                                            |
| 7.0                                                                                                           |    |                                                                                                                                                                                                                                                                                                                                                                                                                                                                                                                                                                                                                                                                                                                                                                                                                                                                                                                                                                                                                                                                          | 107                                                                                                                        |
| Section                                                                                                       | Q  | Nuclear Energy                                                                                                                                                                                                                                                                                                                                                                                                                                                                                                                                                                                                                                                                                                                                                                                                                                                                                                                                                                                                                                                           |                                                                                                                            |
| 8.1                                                                                                           | 0. | Nuclear Energy Overview.                                                                                                                                                                                                                                                                                                                                                                                                                                                                                                                                                                                                                                                                                                                                                                                                                                                                                                                                                                                                                                                 | 113                                                                                                                        |
| 011                                                                                                           |    |                                                                                                                                                                                                                                                                                                                                                                                                                                                                                                                                                                                                                                                                                                                                                                                                                                                                                                                                                                                                                                                                          | 110                                                                                                                        |
|                                                                                                               |    |                                                                                                                                                                                                                                                                                                                                                                                                                                                                                                                                                                                                                                                                                                                                                                                                                                                                                                                                                                                                                                                                          |                                                                                                                            |
| Section                                                                                                       | 9. | Energy Prices                                                                                                                                                                                                                                                                                                                                                                                                                                                                                                                                                                                                                                                                                                                                                                                                                                                                                                                                                                                                                                                            |                                                                                                                            |
| Section<br>9.1                                                                                                | 9. | Energy Prices Crude Oil Price Summary                                                                                                                                                                                                                                                                                                                                                                                                                                                                                                                                                                                                                                                                                                                                                                                                                                                                                                                                                                                                                                    | 117                                                                                                                        |
|                                                                                                               | 9. |                                                                                                                                                                                                                                                                                                                                                                                                                                                                                                                                                                                                                                                                                                                                                                                                                                                                                                                                                                                                                                                                          |                                                                                                                            |
| 9.1                                                                                                           | 9. | Crude Oil Price Summary<br>F.O.B. Costs of Crude Oil Imports From Selected Countries                                                                                                                                                                                                                                                                                                                                                                                                                                                                                                                                                                                                                                                                                                                                                                                                                                                                                                                                                                                     | 118<br>119                                                                                                                 |
| 9.1<br>9.2<br>9.3<br>9.4                                                                                      | 9. | Crude Oil Price Summary.<br>F.O.B. Costs of Crude Oil Imports From Selected Countries.<br>Landed Costs of Crude Oil Imports From Selected Countries.<br>Motor Gasoline Retail Prices, U.S. City Average.                                                                                                                                                                                                                                                                                                                                                                                                                                                                                                                                                                                                                                                                                                                                                                                                                                                                 | 118<br>119<br>120                                                                                                          |
| 9.1<br>9.2<br>9.3<br>9.4<br>9.5                                                                               | 9. | Crude Oil Price Summary.<br>F.O.B. Costs of Crude Oil Imports From Selected Countries.<br>Landed Costs of Crude Oil Imports From Selected Countries.<br>Motor Gasoline Retail Prices, U.S. City Average.<br>Refiner Prices of Residual Fuel Oil.                                                                                                                                                                                                                                                                                                                                                                                                                                                                                                                                                                                                                                                                                                                                                                                                                         | 118<br>119<br>120<br>121                                                                                                   |
| 9.1<br>9.2<br>9.3<br>9.4<br>9.5<br>9.6                                                                        | 9. | Crude Oil Price Summary.<br>F.O.B. Costs of Crude Oil Imports From Selected Countries.<br>Landed Costs of Crude Oil Imports From Selected Countries.<br>Motor Gasoline Retail Prices, U.S. City Average.<br>Refiner Prices of Residual Fuel Oil.<br>Refiner Prices of Petroleum Products for Resale.                                                                                                                                                                                                                                                                                                                                                                                                                                                                                                                                                                                                                                                                                                                                                                     | 118<br>119<br>120<br>121<br>122                                                                                            |
| 9.1<br>9.2<br>9.3<br>9.4<br>9.5<br>9.6<br>9.7                                                                 | 9. | Crude Oil Price Summary                                                                                                                                                                                                                                                                                                                                                                                                                                                                                                                                                                                                                                                                                                                                                                                                                                                                                                                                                                                                                                                  | 118<br>119<br>120<br>121<br>122                                                                                            |
| 9.1<br>9.2<br>9.3<br>9.4<br>9.5<br>9.6                                                                        | 9. | Crude Oil Price Summary.<br>F.O.B. Costs of Crude Oil Imports From Selected Countries.<br>Landed Costs of Crude Oil Imports From Selected Countries.<br>Motor Gasoline Retail Prices, U.S. City Average.<br>Refiner Prices of Residual Fuel Oil.<br>Refiner Prices of Petroleum Products for Resale.<br>Refiner Prices of Petroleum Products to End Users.<br>No. 2 Distillate Prices to Residences                                                                                                                                                                                                                                                                                                                                                                                                                                                                                                                                                                                                                                                                      | 118<br>119<br>120<br>121<br>122<br>123                                                                                     |
| 9.1<br>9.2<br>9.3<br>9.4<br>9.5<br>9.6<br>9.7                                                                 | 9. | Crude Oil Price Summary.<br>F.O.B. Costs of Crude Oil Imports From Selected Countries.<br>Landed Costs of Crude Oil Imports From Selected Countries.<br>Motor Gasoline Retail Prices, U.S. City Average.<br>Refiner Prices of Residual Fuel Oil.<br>Refiner Prices of Petroleum Products for Resale.<br>Refiner Prices of Petroleum Products to End Users.<br>No. 2 Distillate Prices to Residences<br>9.8a Northeastern States.                                                                                                                                                                                                                                                                                                                                                                                                                                                                                                                                                                                                                                         | 118<br>119<br>120<br>121<br>122<br>123<br>124                                                                              |
| 9.1<br>9.2<br>9.3<br>9.4<br>9.5<br>9.6<br>9.7                                                                 | 9. | Crude Oil Price Summary.<br>F.O.B. Costs of Crude Oil Imports From Selected Countries.<br>Landed Costs of Crude Oil Imports From Selected Countries.<br>Motor Gasoline Retail Prices, U.S. City Average.<br>Refiner Prices of Residual Fuel Oil.<br>Refiner Prices of Petroleum Products for Resale.<br>Refiner Prices of Petroleum Products to End Users.<br>No. 2 Distillate Prices to Residences<br>9.8a Northeastern States.<br>9.8b Selected South Atlantic and Midwestern States.                                                                                                                                                                                                                                                                                                                                                                                                                                                                                                                                                                                  | 118<br>119<br>120<br>121<br>122<br>123<br>124<br>125                                                                       |
| 9.1<br>9.2<br>9.3<br>9.4<br>9.5<br>9.6<br>9.7<br>9.8                                                          | 9. | Crude Oil Price Summary.<br>F.O.B. Costs of Crude Oil Imports From Selected Countries.<br>Landed Costs of Crude Oil Imports From Selected Countries.<br>Motor Gasoline Retail Prices, U.S. City Average.<br>Refiner Prices of Residual Fuel Oil.<br>Refiner Prices of Petroleum Products for Resale.<br>Refiner Prices of Petroleum Products to End Users.<br>No. 2 Distillate Prices to Residences<br>9.8a Northeastern States.<br>9.8b Selected South Atlantic and Midwestern States.<br>9.8c Selected Western States and U.S. Average.                                                                                                                                                                                                                                                                                                                                                                                                                                                                                                                                | 118<br>119<br>120<br>121<br>122<br>123<br>124<br>125<br>126                                                                |
| 9.1<br>9.2<br>9.3<br>9.4<br>9.5<br>9.6<br>9.7<br>9.8                                                          | 9. | Crude Oil Price Summary.<br>F.O.B. Costs of Crude Oil Imports From Selected Countries.<br>Landed Costs of Crude Oil Imports From Selected Countries.<br>Motor Gasoline Retail Prices, U.S. City Average.<br>Refiner Prices of Residual Fuel Oil.<br>Refiner Prices of Petroleum Products for Resale.<br>Refiner Prices of Petroleum Products to End Users.<br>No. 2 Distillate Prices to Residences<br>9.8a Northeastern States.<br>9.8b Selected South Atlantic and Midwestern States.<br>9.8c Selected Western States and U.S. Average.<br>Average Retail Prices of Electricity.                                                                                                                                                                                                                                                                                                                                                                                                                                                                                       | 118<br>119<br>120<br>121<br>122<br>123<br>124<br>125<br>126<br>128                                                         |
| 9.1<br>9.2<br>9.3<br>9.4<br>9.5<br>9.6<br>9.7<br>9.8<br>9.9<br>9.9                                            | 9. | Crude Oil Price Summary.<br>F.O.B. Costs of Crude Oil Imports From Selected Countries.<br>Landed Costs of Crude Oil Imports From Selected Countries.<br>Motor Gasoline Retail Prices, U.S. City Average.<br>Refiner Prices of Residual Fuel Oil.<br>Refiner Prices of Petroleum Products for Resale.<br>Refiner Prices of Petroleum Products to End Users.<br>No. 2 Distillate Prices to Residences<br>9.8a Northeastern States.<br>9.8b Selected South Atlantic and Midwestern States.<br>9.8c Selected Western States and U.S. Average.<br>Average Retail Prices of Electricity.<br>Cost of Fossil-Fuel Receipts at Electric Generating Plants.                                                                                                                                                                                                                                                                                                                                                                                                                        | 118<br>119<br>120<br>121<br>122<br>123<br>124<br>125<br>126<br>128<br>129                                                  |
| 9.1<br>9.2<br>9.3<br>9.4<br>9.5<br>9.6<br>9.7<br>9.8                                                          | 9. | Crude Oil Price Summary.<br>F.O.B. Costs of Crude Oil Imports From Selected Countries.<br>Landed Costs of Crude Oil Imports From Selected Countries.<br>Motor Gasoline Retail Prices, U.S. City Average.<br>Refiner Prices of Residual Fuel Oil.<br>Refiner Prices of Petroleum Products for Resale.<br>Refiner Prices of Petroleum Products to End Users.<br>No. 2 Distillate Prices to Residences<br>9.8a Northeastern States.<br>9.8b Selected South Atlantic and Midwestern States.<br>9.8c Selected Western States and U.S. Average.<br>Average Retail Prices of Electricity.                                                                                                                                                                                                                                                                                                                                                                                                                                                                                       | 118<br>119<br>120<br>121<br>122<br>123<br>124<br>125<br>126<br>128<br>129                                                  |
| 9.1<br>9.2<br>9.3<br>9.4<br>9.5<br>9.6<br>9.7<br>9.8<br>9.9<br>9.10<br>9.11                                   |    | Crude Oil Price Summary.<br>F.O.B. Costs of Crude Oil Imports From Selected Countries.<br>Landed Costs of Crude Oil Imports From Selected Countries.<br>Motor Gasoline Retail Prices, U.S. City Average.<br>Refiner Prices of Residual Fuel Oil.<br>Refiner Prices of Petroleum Products for Resale.<br>Refiner Prices of Petroleum Products to End Users.<br>No. 2 Distillate Prices to Residences<br>9.8a Northeastern States.<br>9.8b Selected South Atlantic and Midwestern States.<br>9.8c Selected Western States and U.S. Average.<br>Average Retail Prices of Electricity.<br>Cost of Fossil-Fuel Receipts at Electric Generating Plants.<br>Natural Gas Prices.                                                                                                                                                                                                                                                                                                                                                                                                 | 118<br>119<br>120<br>121<br>122<br>123<br>124<br>125<br>126<br>128<br>129                                                  |
| 9.1<br>9.2<br>9.3<br>9.4<br>9.5<br>9.6<br>9.7<br>9.8<br>9.9<br>9.9                                            |    | Crude Oil Price Summary.<br>F.O.B. Costs of Crude Oil Imports From Selected Countries.<br>Landed Costs of Crude Oil Imports From Selected Countries.<br>Motor Gasoline Retail Prices, U.S. City Average.<br>Refiner Prices of Residual Fuel Oil.<br>Refiner Prices of Petroleum Products for Resale.<br>Refiner Prices of Petroleum Products to End Users.<br>No. 2 Distillate Prices to Residences<br>9.8a Northeastern States.<br>9.8b Selected South Atlantic and Midwestern States.<br>9.8c Selected Western States and U.S. Average.<br>Average Retail Prices of Electricity.<br>Cost of Fossil-Fuel Receipts at Electric Generating Plants.<br>Natural Gas Prices.<br><b>Renewable Energy</b>                                                                                                                                                                                                                                                                                                                                                                      | 118<br>119<br>120<br>121<br>122<br>123<br>124<br>125<br>126<br>128<br>129<br>131                                           |
| 9.1<br>9.2<br>9.3<br>9.4<br>9.5<br>9.6<br>9.7<br>9.8<br>9.9<br>9.10<br>9.11<br><b>Section</b>                 |    | Crude Oil Price Summary.<br>F.O.B. Costs of Crude Oil Imports From Selected Countries.<br>Landed Costs of Crude Oil Imports From Selected Countries.<br>Motor Gasoline Retail Prices, U.S. City Average.<br>Refiner Prices of Residual Fuel Oil.<br>Refiner Prices of Petroleum Products for Resale.<br>Refiner Prices of Petroleum Products to End Users.<br>No. 2 Distillate Prices to Residences<br>9.8a Northeastern States.<br>9.8b Selected South Atlantic and Midwestern States.<br>9.8c Selected Western States and U.S. Average.<br>Average Retail Prices of Electricity.<br>Cost of Fossil-Fuel Receipts at Electric Generating Plants.<br>Natural Gas Prices.                                                                                                                                                                                                                                                                                                                                                                                                 | 118<br>119<br>120<br>121<br>122<br>123<br>124<br>125<br>126<br>128<br>129<br>131                                           |
| 9.1<br>9.2<br>9.3<br>9.4<br>9.5<br>9.6<br>9.7<br>9.8<br>9.9<br>9.10<br>9.11<br><b>Section</b><br>10.1         |    | Crude Oil Price Summary                                                                                                                                                                                                                                                                                                                                                                                                                                                                                                                                                                                                                                                                                                                                                                                                                                                                                                                                                                                                                                                  | 118<br>119<br>120<br>121<br>122<br>123<br>124<br>125<br>126<br>128<br>129<br>131                                           |
| 9.1<br>9.2<br>9.3<br>9.4<br>9.5<br>9.6<br>9.7<br>9.8<br>9.9<br>9.10<br>9.11<br><b>Section</b><br>10.1         |    | Crude Oil Price Summary                                                                                                                                                                                                                                                                                                                                                                                                                                                                                                                                                                                                                                                                                                                                                                                                                                                                                                                                                                                                                                                  | 118<br>119<br>120<br>121<br>122<br>123<br>124<br>125<br>126<br>128<br>129<br>131<br>137                                    |
| 9.1<br>9.2<br>9.3<br>9.4<br>9.5<br>9.6<br>9.7<br>9.8<br>9.9<br>9.10<br>9.11<br><b>Section</b><br>10.1         |    | Crude Oil Price Summary.         F.O.B. Costs of Crude Oil Imports From Selected Countries.         Landed Costs of Crude Oil Imports From Selected Countries.         Motor Gasoline Retail Prices, U.S. City Average.         Refiner Prices of Residual Fuel Oil.         Refiner Prices of Petroleum Products for Resale.         Refiner Prices of Petroleum Products to End Users.         No. 2 Distillate Prices to Residences         9.8a         9.8b         Selected South Atlantic and Midwestern States.         9.8c         Selected Western States and U.S. Average.         Average Retail Prices of Electricity.         Cost of Fossil-Fuel Receipts at Electric Generating Plants.         Natural Gas Prices.         Renewable Energy         Renewable Energy Consumption         10.2a       Residential and Commercial Sectors.         10.2b       Industrial and Transportation Sectors.         10.2c       Electric Power Sector                                                                                                          | 118<br>119<br>120<br>121<br>122<br>123<br>124<br>125<br>126<br>128<br>129<br>131<br>137<br>138<br>139<br>140               |
| 9.1<br>9.2<br>9.3<br>9.4<br>9.5<br>9.6<br>9.7<br>9.8<br>9.9<br>9.10<br>9.11<br><b>Section</b><br>10.1<br>10.2 |    | Crude Oil Price Summary.         F.O.B. Costs of Crude Oil Imports From Selected Countries.         Landed Costs of Crude Oil Imports From Selected Countries.         Motor Gasoline Retail Prices, U.S. City Average.         Refiner Prices of Residual Fuel Oil.         Refiner Prices of Petroleum Products for Resale.         Refiner Prices of Petroleum Products to End Users.         No. 2 Distillate Prices to Residences         9.8a       Northeastern States.         9.8b       Selected South Atlantic and Midwestern States.         9.8c       Selected Western States and U.S. Average.         Average Retail Prices of Electricity.       Cost of Fossil-Fuel Receipts at Electric Generating Plants.         Natural Gas Prices.       Natural Gas Prices.         Renewable Energy       Renewable Energy Consumption         10.2a       Residential and Commercial Sectors.         10.2b       Industrial and Transportation Sectors.         10.2c       Electric Power Sector         Fuel Ethanol Overview.       Fuel Ethanol Overview. | 118<br>119<br>120<br>121<br>122<br>123<br>124<br>125<br>126<br>128<br>129<br>131<br>137<br>137<br>138<br>139<br>140<br>141 |
| 9.1<br>9.2<br>9.3<br>9.4<br>9.5<br>9.6<br>9.7<br>9.8<br>9.9<br>9.10<br>9.11<br><b>Section</b><br>10.1<br>10.2 |    | Crude Oil Price Summary.         F.O.B. Costs of Crude Oil Imports From Selected Countries.         Landed Costs of Crude Oil Imports From Selected Countries.         Motor Gasoline Retail Prices, U.S. City Average.         Refiner Prices of Residual Fuel Oil.         Refiner Prices of Petroleum Products for Resale.         Refiner Prices of Petroleum Products to End Users.         No. 2 Distillate Prices to Residences         9.8a         9.8b         Selected South Atlantic and Midwestern States.         9.8c         Selected Western States and U.S. Average.         Average Retail Prices of Electricity.         Cost of Fossil-Fuel Receipts at Electric Generating Plants.         Natural Gas Prices.         Renewable Energy         Renewable Energy Consumption         10.2a       Residential and Commercial Sectors.         10.2b       Industrial and Transportation Sectors.         10.2c       Electric Power Sector                                                                                                          | 118<br>119<br>120<br>121<br>122<br>123<br>124<br>125<br>126<br>128<br>129<br>131<br>137<br>138<br>139<br>140               |