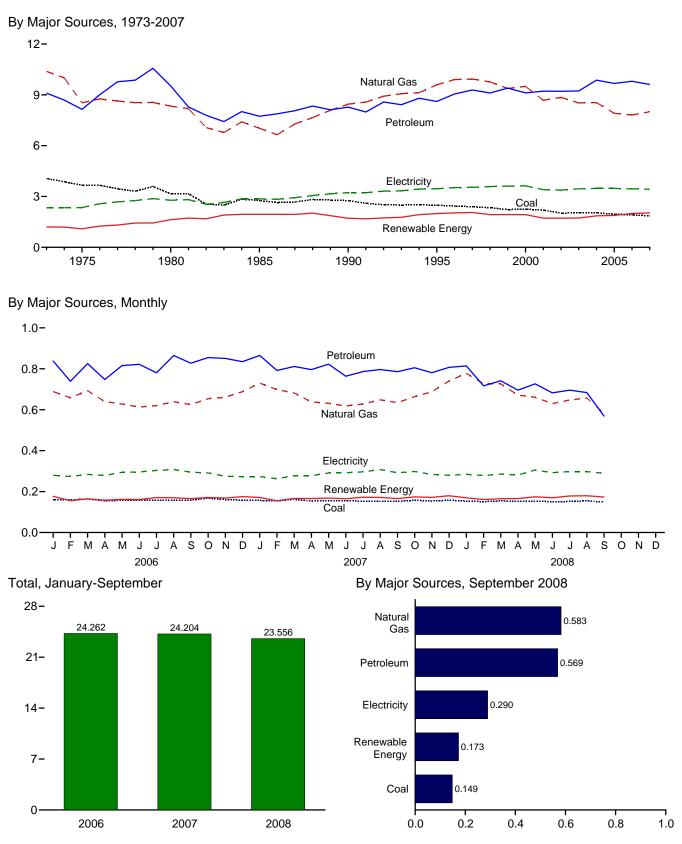

## Figures

| Section | 1. | Energy Overview                                                          |
|---------|----|--------------------------------------------------------------------------|
| 1.1     |    | Primary Energy Overview.                                                 |
| 1.2     |    | Primary Energy Production                                                |
| 1.3     |    | Primary Energy Consumption                                               |
| 1.4a    |    | Primary Energy Imports and Exports                                       |
| 1.4b    |    | Primary Energy Net Imports                                               |
| 1.5     |    | Merchandise Trade Value.                                                 |
| 1.5     |    | Cost of Fuels to End Users in Real (1982-1984) Dollars                   |
| 1.0     |    | Primary Energy Consumption per Real Dollar of Gross Domestic Product     |
| 1.7     |    | Motor Vehicle Fuel Rates                                                 |
| 1.0     |    |                                                                          |
|         |    |                                                                          |
| Section | 2. | Energy Consumption by Sector                                             |
| 2.1     |    | Energy Consumption by Sector                                             |
| 2.2     |    | Residential Sector Energy Consumption                                    |
| 2.3     |    | Commercial Sector Energy Consumption                                     |
| 2.4     |    | Industrial Sector Energy Consumption                                     |
| 2.5     |    | Transportation Sector Energy Consumption                                 |
| 2.6     |    | Electric Power Sector Energy Consumption                                 |
| 2.0     |    |                                                                          |
|         |    |                                                                          |
| Section | 3. | Petroleum                                                                |
| 3.1     |    | Petroleum Overview                                                       |
| 3.2     |    | Refinery and Blender Net Inputs and Net Production                       |
| 3.3     |    | Petroleum Trade                                                          |
|         |    | 3.3a Overview                                                            |
|         |    | 3.3b Imports                                                             |
| 3.4     |    | Petroleum Stocks                                                         |
| 3.5     |    | Petroleum Products Supplied by Type                                      |
| 3.6     |    | Heat Content of Petroleum Products Supplied by Type                      |
| 3.7     |    | Petroleum Consumption by Sector                                          |
| 3.8     |    | Heat Content of Petroleum Consumption by Sector, Selected Products       |
| 5.0     |    | Theat Content of Tenoreum Consumption by Sector, Selected Troducts       |
|         |    |                                                                          |
| Section | 4. | Natural Gas                                                              |
| 4.1     |    | Natural Gas.         66                                                  |
|         |    |                                                                          |
| Castion | =  | Curde Oil and Natural Cas Descurse Development                           |
| Section | 5. | Crude Oil and Natural Gas Resource Development                           |
| 5.1     |    | Crude Oil and Natural Gas Resource Development Indicators                |
|         |    |                                                                          |
| Section | 6. | Coal                                                                     |
| 6.1     |    | Coal                                                                     |
|         |    |                                                                          |
|         |    |                                                                          |
| Section | 7. | Electricity                                                              |
| 7.1     |    | Electricity Overview                                                     |
| 7.2     |    | Electricity Net Generation                                               |
| 7.3     |    | Consumption of Selected Combustible Fuels for Electricity Generation     |
| 7.4     |    | Consumption of Selected Combustible Fuels for Electricity Generation and |
|         |    | Useful Thermal Output                                                    |
| 7.5     |    | Stocks of Coal and Petroleum: Electric Power Sector                      |
| 7.6     |    | Electricity End Use                                                      |
|         |    |                                                                          |
| . ·     |    |                                                                          |
| Section | 8. | Nuclear Energy                                                           |
| 8.1     |    | Nuclear Energy Overview                                                  |

## Figures

| <b>Section</b><br>9.1<br>9.2<br>9.3<br>9.4 | 9.  | Energy Prices Petroleum Prices. Average Retail Prices of Electricity. Cost of Fossil-Fuel Receipts at Electric Generating Plants. Natural Gas Prices.                 | 127<br>127 |
|--------------------------------------------|-----|-----------------------------------------------------------------------------------------------------------------------------------------------------------------------|------------|
| <b>Section</b> 10.1                        | 10. | Renewable Energy Renewable Energy Consumption.                                                                                                                        | 136        |
| Section<br>11.1<br>11.2<br>11.3            | 11. | International PetroleumWorld Crude Oil Production11.1a Overview.11.1b By Selected Country.Petroleum Consumption in OECD Countries.Petroleum Stocks in OECD Countries. | 147<br>150 |