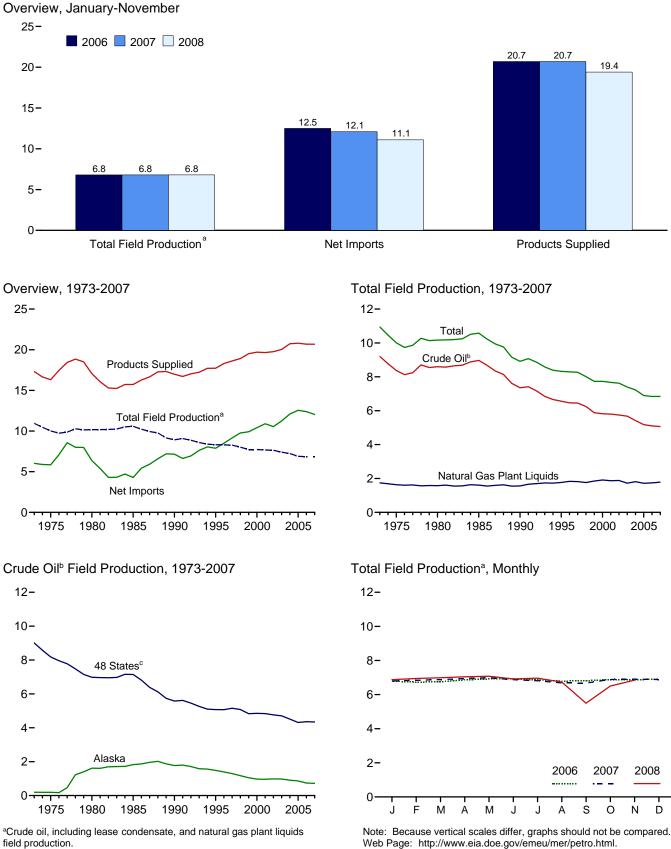

#### Consumption, Production, and Imports, Monthly

10-

8-

6-

4-

2-

0

Note: Because vertical scales differ, graphs should not be compared. Web Page: http://www.eia.doe.gov/emeu/mer/overview.html. Sources: Tables 1.1 and 1.4b.