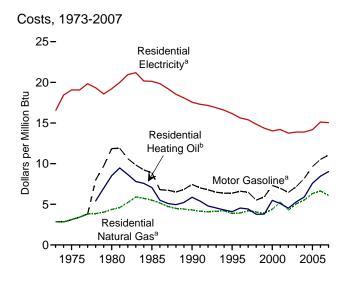

## Figures

| Section | 1. | Energy Overview                                                          |
|---------|----|--------------------------------------------------------------------------|
| 1.1     |    | Primary Energy Overview.                                                 |
| 1.2     |    | Primary Energy Production                                                |
| 1.3     |    | Primary Energy Consumption                                               |
| 1.4a    |    | Primary Energy Imports and Exports                                       |
| 1.4b    |    | Primary Energy Net Imports                                               |
| 1.5     |    | Merchandise Trade Value.                                                 |
| 1.5     |    | Cost of Fuels to End Users in Real (1982-1984) Dollars                   |
| 1.0     |    | Primary Energy Consumption per Real Dollar of Gross Domestic Product     |
| 1.7     |    | Motor Vehicle Fuel Rates                                                 |
| 1.0     |    |                                                                          |
|         |    |                                                                          |
| Section | 2. | Energy Consumption by Sector                                             |
| 2.1     |    | Energy Consumption by Sector                                             |
| 2.2     |    | Residential Sector Energy Consumption                                    |
| 2.3     |    | Commercial Sector Energy Consumption                                     |
| 2.4     |    | Industrial Sector Energy Consumption                                     |
| 2.5     |    | Transportation Sector Energy Consumption                                 |
| 2.6     |    | Electric Power Sector Energy Consumption                                 |
| 2.0     |    |                                                                          |
|         |    |                                                                          |
| Section | 3. | Petroleum                                                                |
| 3.1     |    | Petroleum Overview                                                       |
| 3.2     |    | Refinery and Blender Net Inputs and Net Production                       |
| 3.3     |    | Petroleum Trade                                                          |
|         |    | 3.3a Overview                                                            |
|         |    | 3.3b Imports                                                             |
| 3.4     |    | Petroleum Stocks                                                         |
| 3.5     |    | Petroleum Products Supplied by Type                                      |
| 3.6     |    | Heat Content of Petroleum Products Supplied by Type                      |
| 3.7     |    | Petroleum Consumption by Sector                                          |
| 3.8     |    | Heat Content of Petroleum Consumption by Sector, Selected Products       |
| 5.0     |    | Theat Content of Tenoreum Consumption by Sector, Selected Troducts       |
|         |    |                                                                          |
| Section | 4. | Natural Gas                                                              |
| 4.1     |    | Natural Gas.         66                                                  |
|         |    |                                                                          |
| Castion | =  | Curde Oil and Natural Cas Descurse Development                           |
| Section | 5. | Crude Oil and Natural Gas Resource Development                           |
| 5.1     |    | Crude Oil and Natural Gas Resource Development Indicators                |
|         |    |                                                                          |
| Section | 6. | Coal                                                                     |
| 6.1     |    | Coal                                                                     |
|         |    |                                                                          |
|         |    |                                                                          |
| Section | 7. | Electricity                                                              |
| 7.1     |    | Electricity Overview                                                     |
| 7.2     |    | Electricity Net Generation                                               |
| 7.3     |    | Consumption of Selected Combustible Fuels for Electricity Generation     |
| 7.4     |    | Consumption of Selected Combustible Fuels for Electricity Generation and |
|         |    | Useful Thermal Output                                                    |
| 7.5     |    | Stocks of Coal and Petroleum: Electric Power Sector                      |
| 7.6     |    | Electricity End Use                                                      |
|         |    |                                                                          |
| . ·     |    |                                                                          |
| Section | 8. | Nuclear Energy                                                           |
| 8.1     |    | Nuclear Energy Overview                                                  |