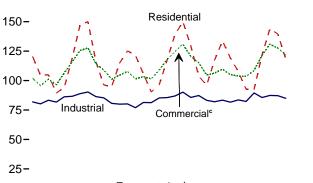

## Tables

| <b>Section</b><br>6.1<br>6.2<br>6.3                                                                           | 6. | Coal<br>Coal Overview.<br>Coal Consumption by Sector.<br>Coal Stocks by Sector.                                                                                                                                                                                                                                                                                                                                                                                                                                                                                                                                                                                                                                                                                                                                                                                                                                                                                                                                                                                          | . 82                                                                                                                       |
|---------------------------------------------------------------------------------------------------------------|----|--------------------------------------------------------------------------------------------------------------------------------------------------------------------------------------------------------------------------------------------------------------------------------------------------------------------------------------------------------------------------------------------------------------------------------------------------------------------------------------------------------------------------------------------------------------------------------------------------------------------------------------------------------------------------------------------------------------------------------------------------------------------------------------------------------------------------------------------------------------------------------------------------------------------------------------------------------------------------------------------------------------------------------------------------------------------------|----------------------------------------------------------------------------------------------------------------------------|
| Section<br>7.1                                                                                                | 7. | Electricity Electricity Overview                                                                                                                                                                                                                                                                                                                                                                                                                                                                                                                                                                                                                                                                                                                                                                                                                                                                                                                                                                                                                                         | 91                                                                                                                         |
| 7.2                                                                                                           |    | Electricity Net Generation                                                                                                                                                                                                                                                                                                                                                                                                                                                                                                                                                                                                                                                                                                                                                                                                                                                                                                                                                                                                                                               | . 71                                                                                                                       |
|                                                                                                               |    | 7.2a Total (All Sectors).                                                                                                                                                                                                                                                                                                                                                                                                                                                                                                                                                                                                                                                                                                                                                                                                                                                                                                                                                                                                                                                | . 93                                                                                                                       |
|                                                                                                               |    | 7.2b Electric Power Sector.                                                                                                                                                                                                                                                                                                                                                                                                                                                                                                                                                                                                                                                                                                                                                                                                                                                                                                                                                                                                                                              |                                                                                                                            |
|                                                                                                               |    | 7.2c Commercial and Industrial Sectors.                                                                                                                                                                                                                                                                                                                                                                                                                                                                                                                                                                                                                                                                                                                                                                                                                                                                                                                                                                                                                                  | . 95                                                                                                                       |
| 7.3                                                                                                           |    | Consumption of Combustible Fuels for Electricity Generation                                                                                                                                                                                                                                                                                                                                                                                                                                                                                                                                                                                                                                                                                                                                                                                                                                                                                                                                                                                                              |                                                                                                                            |
|                                                                                                               |    | 7.3a Total (All Sectors).                                                                                                                                                                                                                                                                                                                                                                                                                                                                                                                                                                                                                                                                                                                                                                                                                                                                                                                                                                                                                                                | . 97                                                                                                                       |
|                                                                                                               |    | 7.3b Electric Power Sector.                                                                                                                                                                                                                                                                                                                                                                                                                                                                                                                                                                                                                                                                                                                                                                                                                                                                                                                                                                                                                                              |                                                                                                                            |
|                                                                                                               |    | 7.3c Commercial and Industrial Sectors (Selected Fuels).                                                                                                                                                                                                                                                                                                                                                                                                                                                                                                                                                                                                                                                                                                                                                                                                                                                                                                                                                                                                                 | . 99                                                                                                                       |
| 7.4                                                                                                           |    | Consumption of Combustible Fuels for Electricity Generation and Useful Thermal Output                                                                                                                                                                                                                                                                                                                                                                                                                                                                                                                                                                                                                                                                                                                                                                                                                                                                                                                                                                                    |                                                                                                                            |
|                                                                                                               |    | 7.4a Total (All Sectors).                                                                                                                                                                                                                                                                                                                                                                                                                                                                                                                                                                                                                                                                                                                                                                                                                                                                                                                                                                                                                                                |                                                                                                                            |
|                                                                                                               |    | 7.4b Electric Power Sector.                                                                                                                                                                                                                                                                                                                                                                                                                                                                                                                                                                                                                                                                                                                                                                                                                                                                                                                                                                                                                                              |                                                                                                                            |
| 7.5                                                                                                           |    | 7.4c Commercial and Industrial Sectors (Selected Fuels)                                                                                                                                                                                                                                                                                                                                                                                                                                                                                                                                                                                                                                                                                                                                                                                                                                                                                                                                                                                                                  | 103                                                                                                                        |
| 7.6                                                                                                           |    | Electricity End Use.                                                                                                                                                                                                                                                                                                                                                                                                                                                                                                                                                                                                                                                                                                                                                                                                                                                                                                                                                                                                                                                     |                                                                                                                            |
| 7.0                                                                                                           |    |                                                                                                                                                                                                                                                                                                                                                                                                                                                                                                                                                                                                                                                                                                                                                                                                                                                                                                                                                                                                                                                                          | 107                                                                                                                        |
| Section                                                                                                       | Q  | Nuclear Energy                                                                                                                                                                                                                                                                                                                                                                                                                                                                                                                                                                                                                                                                                                                                                                                                                                                                                                                                                                                                                                                           |                                                                                                                            |
| 8.1                                                                                                           | 0. | Nuclear Energy Overview.                                                                                                                                                                                                                                                                                                                                                                                                                                                                                                                                                                                                                                                                                                                                                                                                                                                                                                                                                                                                                                                 | 113                                                                                                                        |
| 011                                                                                                           |    |                                                                                                                                                                                                                                                                                                                                                                                                                                                                                                                                                                                                                                                                                                                                                                                                                                                                                                                                                                                                                                                                          | 110                                                                                                                        |
|                                                                                                               |    |                                                                                                                                                                                                                                                                                                                                                                                                                                                                                                                                                                                                                                                                                                                                                                                                                                                                                                                                                                                                                                                                          |                                                                                                                            |
| Section                                                                                                       | 9. | Energy Prices                                                                                                                                                                                                                                                                                                                                                                                                                                                                                                                                                                                                                                                                                                                                                                                                                                                                                                                                                                                                                                                            |                                                                                                                            |
| Section<br>9.1                                                                                                | 9. | Energy Prices Crude Oil Price Summary                                                                                                                                                                                                                                                                                                                                                                                                                                                                                                                                                                                                                                                                                                                                                                                                                                                                                                                                                                                                                                    | 117                                                                                                                        |
|                                                                                                               | 9. |                                                                                                                                                                                                                                                                                                                                                                                                                                                                                                                                                                                                                                                                                                                                                                                                                                                                                                                                                                                                                                                                          |                                                                                                                            |
| 9.1                                                                                                           | 9. | Crude Oil Price Summary<br>F.O.B. Costs of Crude Oil Imports From Selected Countries                                                                                                                                                                                                                                                                                                                                                                                                                                                                                                                                                                                                                                                                                                                                                                                                                                                                                                                                                                                     | 118<br>119                                                                                                                 |
| 9.1<br>9.2<br>9.3<br>9.4                                                                                      | 9. | Crude Oil Price Summary.<br>F.O.B. Costs of Crude Oil Imports From Selected Countries.<br>Landed Costs of Crude Oil Imports From Selected Countries.<br>Motor Gasoline Retail Prices, U.S. City Average.                                                                                                                                                                                                                                                                                                                                                                                                                                                                                                                                                                                                                                                                                                                                                                                                                                                                 | 118<br>119<br>120                                                                                                          |
| 9.1<br>9.2<br>9.3<br>9.4<br>9.5                                                                               | 9. | Crude Oil Price Summary.<br>F.O.B. Costs of Crude Oil Imports From Selected Countries.<br>Landed Costs of Crude Oil Imports From Selected Countries.<br>Motor Gasoline Retail Prices, U.S. City Average.<br>Refiner Prices of Residual Fuel Oil.                                                                                                                                                                                                                                                                                                                                                                                                                                                                                                                                                                                                                                                                                                                                                                                                                         | 118<br>119<br>120<br>121                                                                                                   |
| 9.1<br>9.2<br>9.3<br>9.4<br>9.5<br>9.6                                                                        | 9. | Crude Oil Price Summary.<br>F.O.B. Costs of Crude Oil Imports From Selected Countries.<br>Landed Costs of Crude Oil Imports From Selected Countries.<br>Motor Gasoline Retail Prices, U.S. City Average.<br>Refiner Prices of Residual Fuel Oil.<br>Refiner Prices of Petroleum Products for Resale.                                                                                                                                                                                                                                                                                                                                                                                                                                                                                                                                                                                                                                                                                                                                                                     | 118<br>119<br>120<br>121<br>122                                                                                            |
| 9.1<br>9.2<br>9.3<br>9.4<br>9.5<br>9.6<br>9.7                                                                 | 9. | Crude Oil Price Summary                                                                                                                                                                                                                                                                                                                                                                                                                                                                                                                                                                                                                                                                                                                                                                                                                                                                                                                                                                                                                                                  | 118<br>119<br>120<br>121<br>122                                                                                            |
| 9.1<br>9.2<br>9.3<br>9.4<br>9.5<br>9.6                                                                        | 9. | Crude Oil Price Summary.<br>F.O.B. Costs of Crude Oil Imports From Selected Countries.<br>Landed Costs of Crude Oil Imports From Selected Countries.<br>Motor Gasoline Retail Prices, U.S. City Average.<br>Refiner Prices of Residual Fuel Oil.<br>Refiner Prices of Petroleum Products for Resale.<br>Refiner Prices of Petroleum Products to End Users.<br>No. 2 Distillate Prices to Residences                                                                                                                                                                                                                                                                                                                                                                                                                                                                                                                                                                                                                                                                      | 118<br>119<br>120<br>121<br>122<br>123                                                                                     |
| 9.1<br>9.2<br>9.3<br>9.4<br>9.5<br>9.6<br>9.7                                                                 | 9. | Crude Oil Price Summary.<br>F.O.B. Costs of Crude Oil Imports From Selected Countries.<br>Landed Costs of Crude Oil Imports From Selected Countries.<br>Motor Gasoline Retail Prices, U.S. City Average.<br>Refiner Prices of Residual Fuel Oil.<br>Refiner Prices of Petroleum Products for Resale.<br>Refiner Prices of Petroleum Products to End Users.<br>No. 2 Distillate Prices to Residences<br>9.8a Northeastern States.                                                                                                                                                                                                                                                                                                                                                                                                                                                                                                                                                                                                                                         | 118<br>119<br>120<br>121<br>122<br>123<br>124                                                                              |
| 9.1<br>9.2<br>9.3<br>9.4<br>9.5<br>9.6<br>9.7                                                                 | 9. | Crude Oil Price Summary.<br>F.O.B. Costs of Crude Oil Imports From Selected Countries.<br>Landed Costs of Crude Oil Imports From Selected Countries.<br>Motor Gasoline Retail Prices, U.S. City Average.<br>Refiner Prices of Residual Fuel Oil.<br>Refiner Prices of Petroleum Products for Resale.<br>Refiner Prices of Petroleum Products to End Users.<br>No. 2 Distillate Prices to Residences<br>9.8a Northeastern States.<br>9.8b Selected South Atlantic and Midwestern States.                                                                                                                                                                                                                                                                                                                                                                                                                                                                                                                                                                                  | 118<br>119<br>120<br>121<br>122<br>123<br>124<br>125                                                                       |
| 9.1<br>9.2<br>9.3<br>9.4<br>9.5<br>9.6<br>9.7<br>9.8                                                          | 9. | Crude Oil Price Summary.<br>F.O.B. Costs of Crude Oil Imports From Selected Countries.<br>Landed Costs of Crude Oil Imports From Selected Countries.<br>Motor Gasoline Retail Prices, U.S. City Average.<br>Refiner Prices of Residual Fuel Oil.<br>Refiner Prices of Petroleum Products for Resale.<br>Refiner Prices of Petroleum Products to End Users.<br>No. 2 Distillate Prices to Residences<br>9.8a Northeastern States.<br>9.8b Selected South Atlantic and Midwestern States.<br>9.8c Selected Western States and U.S. Average.                                                                                                                                                                                                                                                                                                                                                                                                                                                                                                                                | 118<br>119<br>120<br>121<br>122<br>123<br>124<br>125<br>126                                                                |
| 9.1<br>9.2<br>9.3<br>9.4<br>9.5<br>9.6<br>9.7<br>9.8                                                          | 9. | Crude Oil Price Summary.<br>F.O.B. Costs of Crude Oil Imports From Selected Countries.<br>Landed Costs of Crude Oil Imports From Selected Countries.<br>Motor Gasoline Retail Prices, U.S. City Average.<br>Refiner Prices of Residual Fuel Oil.<br>Refiner Prices of Petroleum Products for Resale.<br>Refiner Prices of Petroleum Products to End Users.<br>No. 2 Distillate Prices to Residences<br>9.8a Northeastern States.<br>9.8b Selected South Atlantic and Midwestern States.<br>9.8c Selected Western States and U.S. Average.<br>Average Retail Prices of Electricity.                                                                                                                                                                                                                                                                                                                                                                                                                                                                                       | 118<br>119<br>120<br>121<br>122<br>123<br>124<br>125<br>126<br>128                                                         |
| 9.1<br>9.2<br>9.3<br>9.4<br>9.5<br>9.6<br>9.7<br>9.8<br>9.9<br>9.9                                            | 9. | Crude Oil Price Summary.<br>F.O.B. Costs of Crude Oil Imports From Selected Countries.<br>Landed Costs of Crude Oil Imports From Selected Countries.<br>Motor Gasoline Retail Prices, U.S. City Average.<br>Refiner Prices of Residual Fuel Oil.<br>Refiner Prices of Petroleum Products for Resale.<br>Refiner Prices of Petroleum Products to End Users.<br>No. 2 Distillate Prices to Residences<br>9.8a Northeastern States.<br>9.8b Selected South Atlantic and Midwestern States.<br>9.8c Selected Western States and U.S. Average.<br>Average Retail Prices of Electricity.<br>Cost of Fossil-Fuel Receipts at Electric Generating Plants.                                                                                                                                                                                                                                                                                                                                                                                                                        | 118<br>119<br>120<br>121<br>122<br>123<br>124<br>125<br>126<br>128<br>129                                                  |
| 9.1<br>9.2<br>9.3<br>9.4<br>9.5<br>9.6<br>9.7<br>9.8                                                          | 9. | Crude Oil Price Summary.<br>F.O.B. Costs of Crude Oil Imports From Selected Countries.<br>Landed Costs of Crude Oil Imports From Selected Countries.<br>Motor Gasoline Retail Prices, U.S. City Average.<br>Refiner Prices of Residual Fuel Oil.<br>Refiner Prices of Petroleum Products for Resale.<br>Refiner Prices of Petroleum Products to End Users.<br>No. 2 Distillate Prices to Residences<br>9.8a Northeastern States.<br>9.8b Selected South Atlantic and Midwestern States.<br>9.8c Selected Western States and U.S. Average.<br>Average Retail Prices of Electricity.                                                                                                                                                                                                                                                                                                                                                                                                                                                                                       | 118<br>119<br>120<br>121<br>122<br>123<br>124<br>125<br>126<br>128<br>129                                                  |
| 9.1<br>9.2<br>9.3<br>9.4<br>9.5<br>9.6<br>9.7<br>9.8<br>9.9<br>9.10<br>9.11                                   |    | Crude Oil Price Summary.<br>F.O.B. Costs of Crude Oil Imports From Selected Countries.<br>Landed Costs of Crude Oil Imports From Selected Countries.<br>Motor Gasoline Retail Prices, U.S. City Average.<br>Refiner Prices of Residual Fuel Oil.<br>Refiner Prices of Petroleum Products for Resale.<br>Refiner Prices of Petroleum Products to End Users.<br>No. 2 Distillate Prices to Residences<br>9.8a Northeastern States.<br>9.8b Selected South Atlantic and Midwestern States.<br>9.8c Selected Western States and U.S. Average.<br>Average Retail Prices of Electricity.<br>Cost of Fossil-Fuel Receipts at Electric Generating Plants.<br>Natural Gas Prices.                                                                                                                                                                                                                                                                                                                                                                                                 | 118<br>119<br>120<br>121<br>122<br>123<br>124<br>125<br>126<br>128<br>129                                                  |
| 9.1<br>9.2<br>9.3<br>9.4<br>9.5<br>9.6<br>9.7<br>9.8<br>9.9<br>9.9                                            |    | Crude Oil Price Summary.<br>F.O.B. Costs of Crude Oil Imports From Selected Countries.<br>Landed Costs of Crude Oil Imports From Selected Countries.<br>Motor Gasoline Retail Prices, U.S. City Average.<br>Refiner Prices of Residual Fuel Oil.<br>Refiner Prices of Petroleum Products for Resale.<br>Refiner Prices of Petroleum Products to End Users.<br>No. 2 Distillate Prices to Residences<br>9.8a Northeastern States.<br>9.8b Selected South Atlantic and Midwestern States.<br>9.8c Selected Western States and U.S. Average.<br>Average Retail Prices of Electricity.<br>Cost of Fossil-Fuel Receipts at Electric Generating Plants.<br>Natural Gas Prices.<br><b>Renewable Energy</b>                                                                                                                                                                                                                                                                                                                                                                      | 118<br>119<br>120<br>121<br>122<br>123<br>124<br>125<br>126<br>128<br>129<br>131                                           |
| 9.1<br>9.2<br>9.3<br>9.4<br>9.5<br>9.6<br>9.7<br>9.8<br>9.9<br>9.10<br>9.11<br><b>Section</b>                 |    | Crude Oil Price Summary.<br>F.O.B. Costs of Crude Oil Imports From Selected Countries.<br>Landed Costs of Crude Oil Imports From Selected Countries.<br>Motor Gasoline Retail Prices, U.S. City Average.<br>Refiner Prices of Residual Fuel Oil.<br>Refiner Prices of Petroleum Products for Resale.<br>Refiner Prices of Petroleum Products to End Users.<br>No. 2 Distillate Prices to Residences<br>9.8a Northeastern States.<br>9.8b Selected South Atlantic and Midwestern States.<br>9.8c Selected Western States and U.S. Average.<br>Average Retail Prices of Electricity.<br>Cost of Fossil-Fuel Receipts at Electric Generating Plants.<br>Natural Gas Prices.                                                                                                                                                                                                                                                                                                                                                                                                 | 118<br>119<br>120<br>121<br>122<br>123<br>124<br>125<br>126<br>128<br>129<br>131                                           |
| 9.1<br>9.2<br>9.3<br>9.4<br>9.5<br>9.6<br>9.7<br>9.8<br>9.9<br>9.10<br>9.11<br><b>Section</b><br>10.1         |    | Crude Oil Price Summary                                                                                                                                                                                                                                                                                                                                                                                                                                                                                                                                                                                                                                                                                                                                                                                                                                                                                                                                                                                                                                                  | 118<br>119<br>120<br>121<br>122<br>123<br>124<br>125<br>126<br>128<br>129<br>131                                           |
| 9.1<br>9.2<br>9.3<br>9.4<br>9.5<br>9.6<br>9.7<br>9.8<br>9.9<br>9.10<br>9.11<br><b>Section</b><br>10.1         |    | Crude Oil Price Summary                                                                                                                                                                                                                                                                                                                                                                                                                                                                                                                                                                                                                                                                                                                                                                                                                                                                                                                                                                                                                                                  | 118<br>119<br>120<br>121<br>122<br>123<br>124<br>125<br>126<br>128<br>129<br>131<br>137                                    |
| 9.1<br>9.2<br>9.3<br>9.4<br>9.5<br>9.6<br>9.7<br>9.8<br>9.9<br>9.10<br>9.11<br><b>Section</b><br>10.1         |    | Crude Oil Price Summary.         F.O.B. Costs of Crude Oil Imports From Selected Countries.         Landed Costs of Crude Oil Imports From Selected Countries.         Motor Gasoline Retail Prices, U.S. City Average.         Refiner Prices of Residual Fuel Oil.         Refiner Prices of Petroleum Products for Resale.         Refiner Prices of Petroleum Products to End Users.         No. 2 Distillate Prices to Residences         9.8a         9.8b         Selected South Atlantic and Midwestern States.         9.8c         Selected Western States and U.S. Average.         Average Retail Prices of Electricity.         Cost of Fossil-Fuel Receipts at Electric Generating Plants.         Natural Gas Prices.         Renewable Energy         Renewable Energy Consumption         10.2a       Residential and Commercial Sectors.         10.2b       Industrial and Transportation Sectors.         10.2c       Electric Power Sector                                                                                                          | 118<br>119<br>120<br>121<br>122<br>123<br>124<br>125<br>126<br>128<br>129<br>131<br>137<br>138<br>139<br>140               |
| 9.1<br>9.2<br>9.3<br>9.4<br>9.5<br>9.6<br>9.7<br>9.8<br>9.9<br>9.10<br>9.11<br><b>Section</b><br>10.1<br>10.2 |    | Crude Oil Price Summary.         F.O.B. Costs of Crude Oil Imports From Selected Countries.         Landed Costs of Crude Oil Imports From Selected Countries.         Motor Gasoline Retail Prices, U.S. City Average.         Refiner Prices of Residual Fuel Oil.         Refiner Prices of Petroleum Products for Resale.         Refiner Prices of Petroleum Products to End Users.         No. 2 Distillate Prices to Residences         9.8a       Northeastern States.         9.8b       Selected South Atlantic and Midwestern States.         9.8c       Selected Western States and U.S. Average.         Average Retail Prices of Electricity.       Cost of Fossil-Fuel Receipts at Electric Generating Plants.         Natural Gas Prices.       Natural Gas Prices.         Renewable Energy       Renewable Energy Consumption         10.2a       Residential and Commercial Sectors.         10.2b       Industrial and Transportation Sectors.         10.2c       Electric Power Sector         Fuel Ethanol Overview.       Fuel Ethanol Overview. | 118<br>119<br>120<br>121<br>122<br>123<br>124<br>125<br>126<br>128<br>129<br>131<br>137<br>137<br>138<br>139<br>140<br>141 |
| 9.1<br>9.2<br>9.3<br>9.4<br>9.5<br>9.6<br>9.7<br>9.8<br>9.9<br>9.10<br>9.11<br><b>Section</b><br>10.1<br>10.2 |    | Crude Oil Price Summary.         F.O.B. Costs of Crude Oil Imports From Selected Countries.         Landed Costs of Crude Oil Imports From Selected Countries.         Motor Gasoline Retail Prices, U.S. City Average.         Refiner Prices of Residual Fuel Oil.         Refiner Prices of Petroleum Products for Resale.         Refiner Prices of Petroleum Products to End Users.         No. 2 Distillate Prices to Residences         9.8a         9.8b         Selected South Atlantic and Midwestern States.         9.8c         Selected Western States and U.S. Average.         Average Retail Prices of Electricity.         Cost of Fossil-Fuel Receipts at Electric Generating Plants.         Natural Gas Prices.         Renewable Energy         Renewable Energy Consumption         10.2a       Residential and Commercial Sectors.         10.2b       Industrial and Transportation Sectors.         10.2c       Electric Power Sector                                                                                                          | 118<br>119<br>120<br>121<br>122<br>123<br>124<br>125<br>126<br>128<br>129<br>131<br>137<br>138<br>139<br>140               |