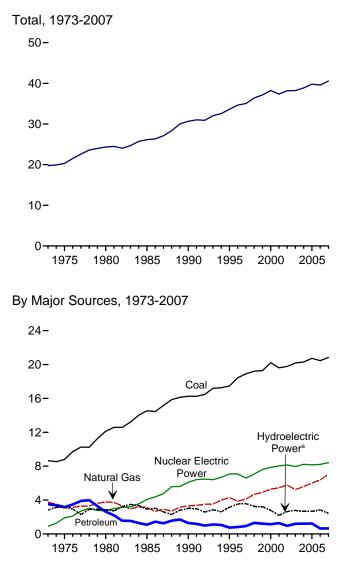

## Figures

| Section | 1. | Energy Overview                                                          |
|---------|----|--------------------------------------------------------------------------|
| 1.1     |    | Primary Energy Overview.                                                 |
| 1.2     |    | Primary Energy Production                                                |
| 1.3     |    | Primary Energy Consumption                                               |
| 1.4a    |    | Primary Energy Imports and Exports                                       |
| 1.4b    |    | Primary Energy Net Imports                                               |
| 1.5     |    | Merchandise Trade Value.                                                 |
| 1.5     |    | Cost of Fuels to End Users in Real (1982-1984) Dollars                   |
| 1.0     |    | Primary Energy Consumption per Real Dollar of Gross Domestic Product     |
| 1.7     |    | Motor Vehicle Fuel Rates                                                 |
| 1.0     |    |                                                                          |
|         |    |                                                                          |
| Section | 2. | Energy Consumption by Sector                                             |
| 2.1     |    | Energy Consumption by Sector                                             |
| 2.2     |    | Residential Sector Energy Consumption                                    |
| 2.3     |    | Commercial Sector Energy Consumption                                     |
| 2.4     |    | Industrial Sector Energy Consumption                                     |
| 2.5     |    | Transportation Sector Energy Consumption                                 |
| 2.6     |    | Electric Power Sector Energy Consumption                                 |
| 2.0     |    |                                                                          |
|         |    |                                                                          |
| Section | 3. | Petroleum                                                                |
| 3.1     |    | Petroleum Overview                                                       |
| 3.2     |    | Refinery and Blender Net Inputs and Net Production                       |
| 3.3     |    | Petroleum Trade                                                          |
|         |    | 3.3a Overview                                                            |
|         |    | 3.3b Imports                                                             |
| 3.4     |    | Petroleum Stocks                                                         |
| 3.5     |    | Petroleum Products Supplied by Type                                      |
| 3.6     |    | Heat Content of Petroleum Products Supplied by Type                      |
| 3.7     |    | Petroleum Consumption by Sector                                          |
| 3.8     |    | Heat Content of Petroleum Consumption by Sector, Selected Products       |
| 5.0     |    | Theat Content of Tenoreum Consumption by Sector, Selected Troducts       |
|         |    |                                                                          |
| Section | 4. | Natural Gas                                                              |
| 4.1     |    | Natural Gas.         66                                                  |
|         |    |                                                                          |
| Castion | =  | Curde Oil and Natural Cas Descurse Development                           |
| Section | 5. | Crude Oil and Natural Gas Resource Development                           |
| 5.1     |    | Crude Oil and Natural Gas Resource Development Indicators                |
|         |    |                                                                          |
| Section | 6. | Coal                                                                     |
| 6.1     |    | Coal                                                                     |
|         |    |                                                                          |
|         |    |                                                                          |
| Section | 7. | Electricity                                                              |
| 7.1     |    | Electricity Overview                                                     |
| 7.2     |    | Electricity Net Generation                                               |
| 7.3     |    | Consumption of Selected Combustible Fuels for Electricity Generation     |
| 7.4     |    | Consumption of Selected Combustible Fuels for Electricity Generation and |
|         |    | Useful Thermal Output                                                    |
| 7.5     |    | Stocks of Coal and Petroleum: Electric Power Sector                      |
| 7.6     |    | Electricity End Use                                                      |
|         |    |                                                                          |
| . ·     |    |                                                                          |
| Section | 8. | Nuclear Energy                                                           |
| 8.1     |    | Nuclear Energy Overview                                                  |