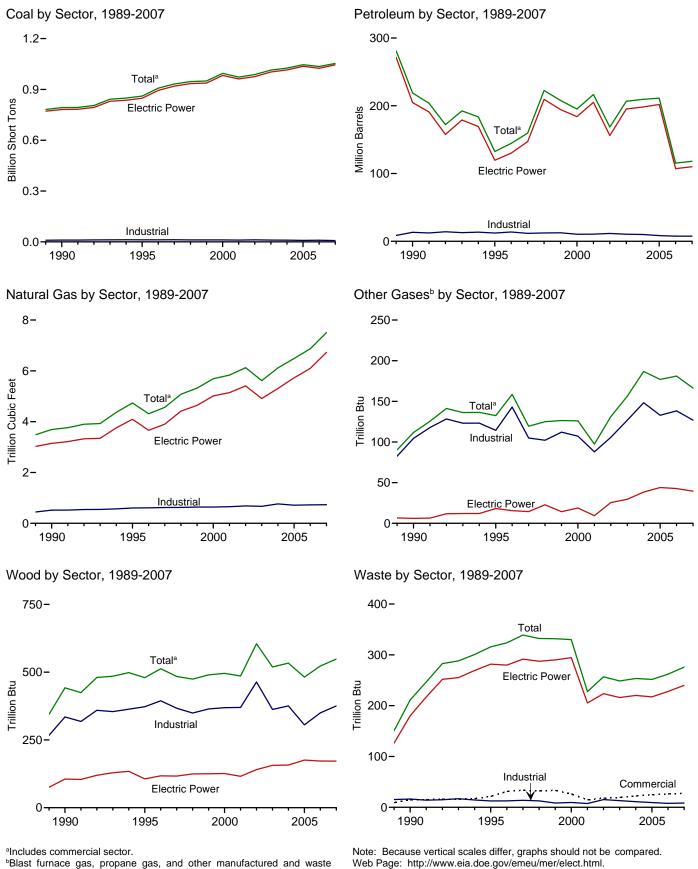

## Figures

| Section | 1. | Energy Overview                                                          |
|---------|----|--------------------------------------------------------------------------|
| 1.1     |    | Primary Energy Overview.                                                 |
| 1.2     |    | Primary Energy Production                                                |
| 1.3     |    | Primary Energy Consumption                                               |
| 1.4a    |    | Primary Energy Imports and Exports                                       |
| 1.4b    |    | Primary Energy Net Imports                                               |
| 1.5     |    | Merchandise Trade Value.                                                 |
| 1.5     |    | Cost of Fuels to End Users in Real (1982-1984) Dollars                   |
| 1.0     |    | Primary Energy Consumption per Real Dollar of Gross Domestic Product     |
| 1.7     |    | Motor Vehicle Fuel Rates                                                 |
| 1.0     |    |                                                                          |
|         |    |                                                                          |
| Section | 2. | Energy Consumption by Sector                                             |
| 2.1     |    | Energy Consumption by Sector                                             |
| 2.2     |    | Residential Sector Energy Consumption                                    |
| 2.3     |    | Commercial Sector Energy Consumption                                     |
| 2.4     |    | Industrial Sector Energy Consumption                                     |
| 2.5     |    | Transportation Sector Energy Consumption                                 |
| 2.6     |    | Electric Power Sector Energy Consumption                                 |
| 2.0     |    |                                                                          |
|         |    |                                                                          |
| Section | 3. | Petroleum                                                                |
| 3.1     |    | Petroleum Overview                                                       |
| 3.2     |    | Refinery and Blender Net Inputs and Net Production                       |
| 3.3     |    | Petroleum Trade                                                          |
|         |    | 3.3a Overview                                                            |
|         |    | 3.3b Imports                                                             |
| 3.4     |    | Petroleum Stocks                                                         |
| 3.5     |    | Petroleum Products Supplied by Type                                      |
| 3.6     |    | Heat Content of Petroleum Products Supplied by Type                      |
| 3.7     |    | Petroleum Consumption by Sector                                          |
| 3.8     |    | Heat Content of Petroleum Consumption by Sector, Selected Products       |
| 5.0     |    | Theat Content of Tenoreum Consumption by Sector, Selected Troducts       |
|         |    |                                                                          |
| Section | 4. | Natural Gas                                                              |
| 4.1     |    | Natural Gas.         66                                                  |
|         |    |                                                                          |
| Castion | =  | Curde Oil and Natural Cas Descurse Development                           |
| Section | 5. | Crude Oil and Natural Gas Resource Development                           |
| 5.1     |    | Crude Oil and Natural Gas Resource Development Indicators                |
|         |    |                                                                          |
| Section | 6. | Coal                                                                     |
| 6.1     |    | Coal                                                                     |
|         |    |                                                                          |
|         |    |                                                                          |
| Section | 7. | Electricity                                                              |
| 7.1     |    | Electricity Overview                                                     |
| 7.2     |    | Electricity Net Generation                                               |
| 7.3     |    | Consumption of Selected Combustible Fuels for Electricity Generation     |
| 7.4     |    | Consumption of Selected Combustible Fuels for Electricity Generation and |
|         |    | Useful Thermal Output                                                    |
| 7.5     |    | Stocks of Coal and Petroleum: Electric Power Sector                      |
| 7.6     |    | Electricity End Use                                                      |
|         |    |                                                                          |
| . ·     |    |                                                                          |
| Section | 8. | Nuclear Energy                                                           |
| 8.1     |    | Nuclear Energy Overview                                                  |

## Figures

| <b>Section</b><br>9.1<br>9.2<br>9.3<br>9.4 | 9.  | Energy Prices Petroleum Prices. Average Retail Prices of Electricity. Cost of Fossil-Fuel Receipts at Electric Generating Plants. Natural Gas Prices.                 | 127<br>127 |
|--------------------------------------------|-----|-----------------------------------------------------------------------------------------------------------------------------------------------------------------------|------------|
| <b>Section</b> 10.1                        | 10. | Renewable Energy Renewable Energy Consumption.                                                                                                                        | 136        |
| Section<br>11.1<br>11.2<br>11.3            | 11. | International PetroleumWorld Crude Oil Production11.1a Overview.11.1b By Selected Country.Petroleum Consumption in OECD Countries.Petroleum Stocks in OECD Countries. | 147<br>150 |