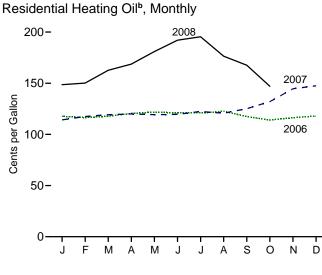

## Figures

| <b>Section</b><br>9.1<br>9.2<br>9.3<br>9.4 | 9.  | Energy Prices Petroleum Prices. Average Retail Prices of Electricity. Cost of Fossil-Fuel Receipts at Electric Generating Plants. Natural Gas Prices.                 | 127<br>127 |
|--------------------------------------------|-----|-----------------------------------------------------------------------------------------------------------------------------------------------------------------------|------------|
| <b>Section</b> 10.1                        | 10. | Renewable Energy Renewable Energy Consumption.                                                                                                                        | 136        |
| Section<br>11.1<br>11.2<br>11.3            | 11. | International PetroleumWorld Crude Oil Production11.1a Overview.11.1b By Selected Country.Petroleum Consumption in OECD Countries.Petroleum Stocks in OECD Countries. | 147<br>150 |