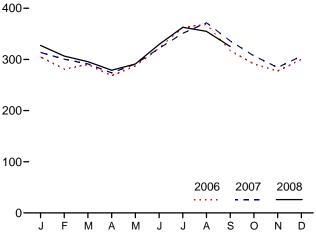

y."
 2001-2003: Form EIA-906, "Power Plant Report," and Form EIA-906, "Power Plant Report,"
 2004-2007: EIA, Form EIA-906, "Power Plant Report," and Form EIA-920, "Combined Heat and Power Plant Report."
 2008: EIA, Form EIA-923, "Power Plant Operations Report."

#### Figure 7.6 Electricity End Use (Billion Kilowatthours)











Retail Sales<sup>a</sup> Total, January-September

<sup>a</sup>Electricity retail sales to ultimate customers reported by electric utilities and other energy service providers.

<sup>b</sup>See "Direct Use" in Glossary.

<sup>c</sup>Commercial sector, including public street and highway lighting, interdepartmental sales, and other sales to public authorities.

Retail Sales<sup>a</sup> by Sector, September 2008











Retail Sales<sup>a</sup> Total, Monthly



<sup>d</sup>Transportation sector, including sales to railroads and railways. Note: Because vertical scales differ, graphs should not be compared. Web Page: http://www.eia.doe.gov/emeu/mer/elect.html. Source: Table 7.6.

#### Table 7.6 Electricity End Use

(Million Kilowatthours)

|                     |                             |                             | Retail Sales <sup>a</sup>  |                                  |                                    |                                            |                                                       | Discont<br>Retail Sale           |                             |
|---------------------|-----------------------------|-----------------------------|----------------------------|----------------------------------|------------------