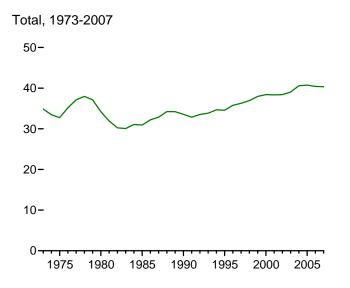

## Figures

| Section | 1. | Energy Overview                                                          |
|---------|----|--------------------------------------------------------------------------|
| 1.1     |    | Primary Energy Overview.                                                 |
| 1.2     |    | Primary Energy Production                                                |
| 1.3     |    | Primary Energy Consumption                                               |
| 1.4a    |    | Primary Energy Imports and Exports                                       |
| 1.4b    |    | Primary Energy Net Imports                                               |
| 1.5     |    | Merchandise Trade Value.                                                 |
| 1.5     |    | Cost of Fuels to End Users in Real (1982-1984) Dollars                   |
| 1.0     |    | Primary Energy Consumption per Real Dollar of Gross Domestic Product     |
| 1.7     |    | Motor Vehicle Fuel Rates                                                 |
| 1.0     |    |                                                                          |
|         |    |                                                                          |
| Section | 2. | Energy Consumption by Sector                                             |
| 2.1     |    | Energy Consumption by Sector                                             |
| 2.2     |    | Residential Sector Energy Consumption                                    |
| 2.3     |    | Commercial Sector Energy Consumption                                     |
| 2.4     |    | Industrial Sector Energy Consumption                                     |
| 2.5     |    | Transportation Sector Energy Consumption                                 |
| 2.6     |    | Electric Power Sector Energy Consumption                                 |
| 2.0     |    |                                                                          |
|         |    |                                                                          |
| Section | 3. | Petroleum                                                                |
| 3.1     |    | Petroleum Overview                                                       |
| 3.2     |    | Refinery and Blender Net Inputs and Net Production                       |
| 3.3     |    | Petroleum Trade                                                          |
|         |    | 3.3a Overview                                                            |
|         |    | 3.3b Imports                                                             |
| 3.4     |    | Petroleum Stocks                                                         |
| 3.5     |    | Petroleum Products Supplied by Type                                      |
| 3.6     |    | Heat Content of Petroleum Products Supplied by Type                      |
| 3.7     |    | Petroleum Consumption by Sector                                          |
| 3.8     |    | Heat Content of Petroleum Consumption by Sector, Selected Products       |
| 5.0     |    | Theat Content of Tenoreum Consumption by Sector, Selected Troducts       |
|         |    |                                                                          |
| Section | 4. | Natural Gas                                                              |
| 4.1     |    | Natural Gas.         66                                                  |
|         |    |                                                                          |
| Castion | =  | Curde Oil and Natural Cas Descurse Development                           |
| Section | 5. | Crude Oil and Natural Gas Resource Development                           |
| 5.1     |    | Crude Oil and Natural Gas Resource Development Indicators                |
|         |    |                                                                          |
| Section | 6. | Coal                                                                     |
| 6.1     |    | Coal                                                                     |
|         |    |                                                                          |
|         |    |                                                                          |
| Section | 7. | Electricity                                                              |
| 7.1     |    | Electricity Overview                                                     |
| 7.2     |    | Electricity Net Generation                                               |
| 7.3     |    | Consumption of Selected Combustible Fuels for Electricity Generation     |
| 7.4     |    | Consumption of Selected Combustible Fuels for Electricity Generation and |
|         |    | Useful Thermal Output                                                    |
| 7.5     |    | Stocks of Coal and Petroleum: Electric Power Sector                      |
| 7.6     |    | Electricity End Use                                                      |
|         |    |                                                                          |
| . ·     |    |                                                                          |
| Section | 8. | Nuclear Energy                                                           |
| 8.1     |    | Nuclear Energy Overview                                                  |