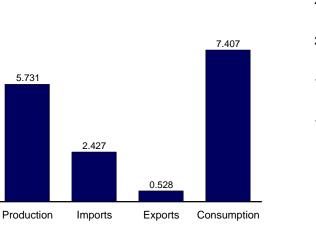

| 136        |
| Section<br>11.1<br>11.2<br>11.3            | 11. | International PetroleumWorld Crude Oil Production11.1a Overview.11.1b By Selected Country.Petroleum Consumption in OECD Countries.Petroleum Stocks in OECD Countries. | 147<br>150 |

# **Energy Overview**



The continental United States at night from orbit. Source: National Oceanic and Atmospheric Administration satellite imagery; mosaic provided by U.S. Geological Survey.

# Figure 1.1 Primary Energy Overview (Quadrillion Btu)

| Consumption, | Production, | and Imports, | 1973-2007 |
|--------------|-------------|--------------|-----------|
| 120-         |             |              |           |



#### Consumption, Production, and Imports, Monthly





10-

8-

6-

4-

2-

0







Note: Because vertical scales differ, graphs should not be compared. Web Page: http://www.eia.doe.gov/emeu/mer/overview.html. Sources: Tables 1.1 and 1.4b.

#### Table 1.1 Primary Energy Overview

(Quadrillion Btu)

|                   | Production             | Imports                | Exports              | Stock Change<br>and Other <sup>a</sup> | Consumption                          |
|-------------------|------------------------|------------------------|----------------------|----------------------------------------|--------------------------------------|
|                   |                        |                        |                      |                                        |                                      |
| 73 Total          | 63.585                 | 14.613