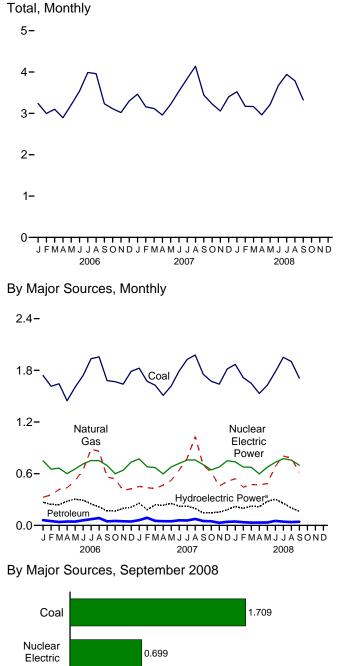

## Figures

| Section | 1. | Energy Overview                                                          |
|---------|----|--------------------------------------------------------------------------|
| 1.1     |    | Primary Energy Overview.                                                 |
| 1.2     |    | Primary Energy Production                                                |
| 1.3     |    | Primary Energy Consumption                                               |
| 1.4a    |    | Primary Energy Imports and Exports                                       |
| 1.4b    |    | Primary Energy Net Imports                                               |
| 1.5     |    | Merchandise Trade Value.                                                 |
| 1.5     |    | Cost of Fuels to End Users in Real (1982-1984) Dollars                   |
| 1.0     |    | Primary Energy Consumption per Real Dollar of Gross Domestic Product     |
| 1.7     |    | Motor Vehicle Fuel Rates                                                 |
| 1.0     |    |                                                                          |
|         |    |                                                                          |
| Section | 2. | Energy Consumption by Sector                                             |
| 2.1     |    | Energy Consumption by Sector                                             |
| 2.2     |    | Residential Sector Energy Consumption                                    |
| 2.3     |    | Commercial Sector Energy Consumption                                     |
| 2.4     |    | Industrial Sector Energy Consumption                                     |
| 2.5     |    | Transportation Sector Energy Consumption                                 |
| 2.6     |    | Electric Power Sector Energy Consumption                                 |
| 2.0     |    |                                                                          |
|         |    |                                                                          |
| Section | 3. | Petroleum                                                                |
| 3.1     |    | Petroleum Overview                                                       |
| 3.2     |    | Refinery and Blender Net Inputs and Net Production                       |
| 3.3     |    | Petroleum Trade                                                          |
|         |    | 3.3a Overview                                                            |
|         |    | 3.3b Imports                                                             |
| 3.4     |    | Petroleum Stocks                                                         |
| 3.5     |    | Petroleum Products Supplied by Type                                      |
| 3.6     |    | Heat Content of Petroleum Products Supplied by Type                      |
| 3.7     |    | Petroleum Consumption by Sector                                          |
| 3.8     |    | Heat Content of Petroleum Consumption by Sector, Selected Products       |
| 5.0     |    | Theat Content of Tenoreum Consumption by Sector, Selected Troducts       |
|         |    |                                                                          |
| Section | 4. | Natural Gas                                                              |
| 4.1     |    | Natural Gas.         66                                                  |
|         |    |                                                                          |
| Castion | =  | Curde Oil and Natural Cas Descurse Development                           |
| Section | 5. | Crude Oil and Natural Gas Resource Development                           |
| 5.1     |    | Crude Oil and Natural Gas Resource Development Indicators                |
|         |    |                                                                          |
| Section | 6. | Coal                                                                     |
| 6.1     |    | Coal                                                                     |
|         |    |                                                                          |
|         |    |                                                                          |
| Section | 7. | Electricity                                                              |
| 7.1     |    | Electricity Overview                                                     |
| 7.2     |    | Electricity Net Generation                                               |
| 7.3     |    | Consumption of Selected Combustible Fuels for Electricity Generation     |
| 7.4     |    | Consumption of Selected Combustible Fuels for Electricity Generation and |
|         |    | Useful Thermal Output                                                    |
| 7.5     |    | Stocks of Coal and Petroleum: Electric Power Sector                      |
| 7.6     |    | Electricity End Use                                                      |
|         |    |                                                                          |
| . ·     |    |                                                                          |
| Section | 8. | Nuclear Energy                                                           |
| 8.1     |    | Nuclear Energy Overview                                                  |