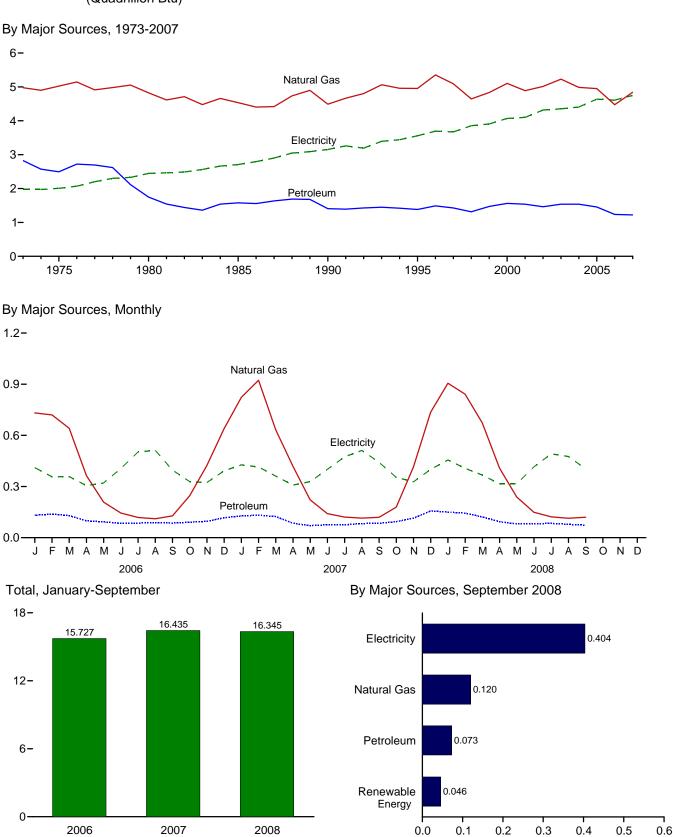

## Figures

| Section | 1. | Energy Overview                                                          |
|---------|----|--------------------------------------------------------------------------|
| 1.1     |    | Primary Energy Overview.                                                 |
| 1.2     |    | Primary Energy Production                                                |
| 1.3     |    | Primary Energy Consumption                                               |
| 1.4a    |    | Primary Energy Imports and Exports                                       |
| 1.4b    |    | Primary Energy Net Imports                                               |
| 1.5     |    | Merchandise Trade Value.                                                 |
| 1.5     |    | Cost of Fuels to End Users in Real (1982-1984) Dollars                   |
| 1.0     |    | Primary Energy Consumption per Real Dollar of Gross Domestic Product     |
| 1.7     |    | Motor Vehicle Fuel Rates                                                 |
| 1.0     |    |                                                                          |
|         |    |                                                                          |
| Section | 2. | Energy Consumption by Sector                                             |
| 2.1     |    | Energy Consumption by Sector                                             |
| 2.2     |    | Residential Sector Energy Consumption                                    |
| 2.3     |    | Commercial Sector Energy Consumption                                     |
| 2.4     |    | Industrial Sector Energy Consumption                                     |
| 2.5     |    | Transportation Sector Energy Consumption                                 |
| 2.6     |    | Electric Power Sector Energy Consumption                                 |
| 2.0     |    |                                                                          |
|         |    |                                                                          |
| Section | 3. | Petroleum                                                                |
| 3.1     |    | Petroleum Overview                                                       |
| 3.2     |    | Refinery and Blender Net Inputs and Net Production                       |
| 3.3     |    | Petroleum Trade                                                          |
|         |    | 3.3a Overview                                                            |
|         |    | 3.3b Imports                                                             |
| 3.4     |    | Petroleum Stocks                                                         |
| 3.5     |    | Petroleum Products Supplied by Type                                      |
| 3.6     |    | Heat Content of Petroleum Products Supplied by Type                      |
| 3.7     |    | Petroleum Consumption by Sector                                          |
| 3.8     |    | Heat Content of Petroleum Consumption by Sector, Selected Products       |
| 5.0     |    | Theat Content of Tenoreum Consumption by Sector, Selected Troducts       |
|         |    |                                                                          |
| Section | 4. | Natural Gas                                                              |
| 4.1     |    | Natural Gas.         66                                                  |
|         |    |                                                                          |
| Castion | =  | Curde Oil and Natural Cas Descurse Development                           |
| Section | 5. | Crude Oil and Natural Gas Resource Development                           |
| 5.1     |    | Crude Oil and Natural Gas Resource Development Indicators                |
|         |    |                                                                          |
| Section | 6. | Coal                                                                     |
| 6.1     |    | Coal                                                                     |
|         |    |                                                                          |
|         |    |                                                                          |
| Section | 7. | Electricity                                                              |
| 7.1     |    | Electricity Overview                                                     |
| 7.2     |    | Electricity Net Generation                                               |
| 7.3     |    | Consumption of Selected Combustible Fuels for Electricity Generation     |
| 7.4     |    | Consumption of Selected Combustible Fuels for Electricity Generation and |
|         |    | Useful Thermal Output                                                    |
| 7.5     |    | Stocks of Coal and Petroleum: Electric Power Sector                      |
| 7.6     |    | Electricity End Use                                                      |
|         |    |                                                                          |
| . ·     |    |                                                                          |
| Section | 8. | Nuclear Energy                                                           |
| 8.1     |    | Nuclear Energy Overview                                                  |

## Figures

| <b>Section</b><br>9.1<br>9.2<br>9.3<br>9.4 | 9.  | Energy Prices Petroleum Prices. Average Retail Prices of Electricity. Cost of Fossil-Fuel Receipts at Electric Generating Plants. Natural Gas Prices.                 | 127<br>127 |
|--------------------------------------------|-----|-----------------------------------------------------------------------------------------------------------------------------------------------------------------------|------------|
| <b>Section</b> 10.1                        | 10. | Renewable Energy Renewable Energy Consumption.                                                                                                                        | 136        |
| Section<br>11.1<br>11.2<br>11.3            | 11. | International PetroleumWorld Crude Oil Production11.1a Overview.11.1b By Selected Country.Petroleum Consumption in OECD Countries.Petroleum Stocks in OECD Countries. | 147<br>150 |