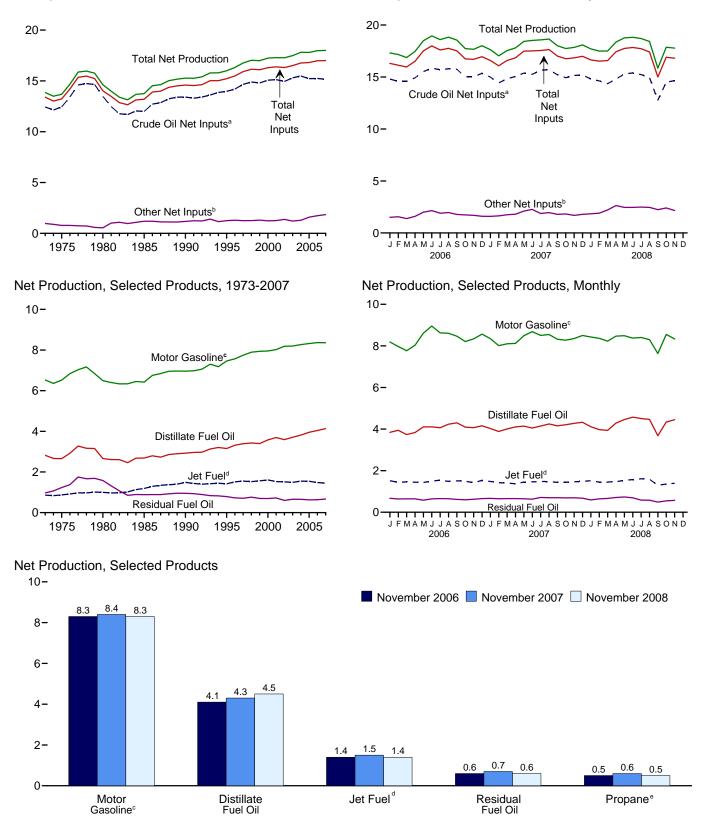

#### Consumption, Production, and Imports, Monthly

10-

8-

6-

4-

2-

0

Note: Because vertical scales differ, graphs should not be compared. Web Page: http://www.eia.doe.gov/emeu/mer/overview.html. Sources: Tables 1.1 and 1.4b.