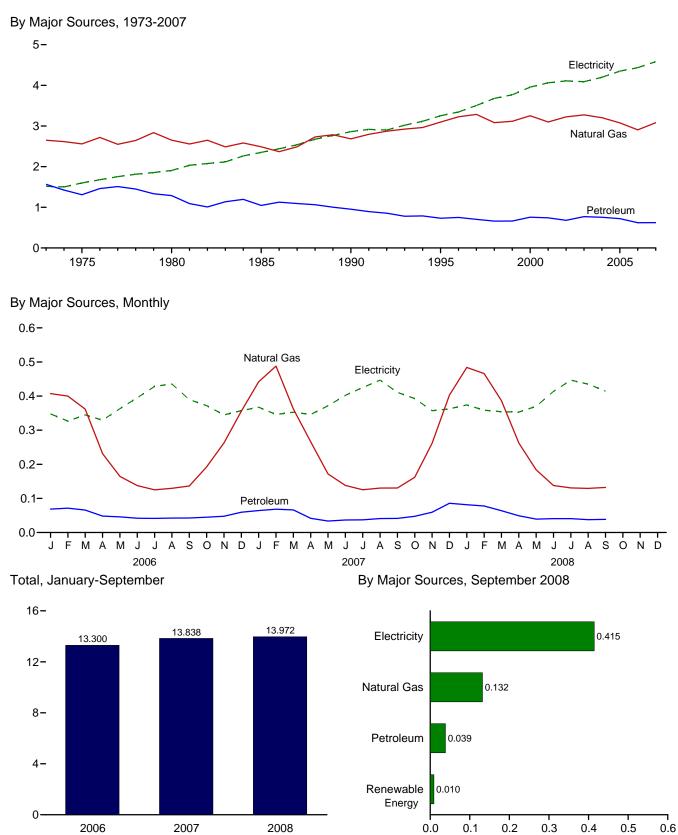

## Figures

| Section | 1. | Energy Overview                                                          |
|---------|----|--------------------------------------------------------------------------|
| 1.1     |    | Primary Energy Overview.                                                 |
| 1.2     |    | Primary Energy Production                                                |
| 1.3     |    | Primary Energy Consumption                                               |
| 1.4a    |    | Primary Energy Imports and Exports                                       |
| 1.4b    |    | Primary Energy Net Imports                                               |
| 1.5     |    | Merchandise Trade Value.                                                 |
| 1.5     |    | Cost of Fuels to End Users in Real (1982-1984) Dollars                   |
| 1.0     |    | Primary Energy Consumption per Real Dollar of Gross Domestic Product     |
| 1.7     |    | Motor Vehicle Fuel Rates                                                 |
| 1.0     |    |                                                                          |
|         |    |                                                                          |
| Section | 2. | Energy Consumption by Sector                                             |
| 2.1     |    | Energy Consumption by Sector                                             |
| 2.2     |    | Residential Sector Energy Consumption                                    |
| 2.3     |    | Commercial Sector Energy Consumption                                     |
| 2.4     |    | Industrial Sector Energy Consumption                                     |
| 2.5     |    | Transportation Sector Energy Consumption                                 |
| 2.6     |    | Electric Power Sector Energy Consumption                                 |
| 2.0     |    |                                                                          |
|         |    |                                                                          |
| Section | 3. | Petroleum                                                                |
| 3.1     |    | Petroleum Overview                                                       |
| 3.2     |    | Refinery and Blender Net Inputs and Net Production                       |
| 3.3     |    | Petroleum Trade                                                          |
|         |    | 3.3a Overview                                                            |
|         |    | 3.3b Imports                                                             |
| 3.4     |    | Petroleum Stocks                                                         |
| 3.5     |    | Petroleum Products Supplied by Type                                      |
| 3.6     |    | Heat Content of Petroleum Products Supplied by Type                      |
| 3.7     |    | Petroleum Consumption by Sector                                          |
| 3.8     |    | Heat Content of Petroleum Consumption by Sector, Selected Products       |
| 5.0     |    | Theat Content of Tenoreum Consumption by Sector, Selected Troducts       |
|         |    |                                                                          |
| Section | 4. | Natural Gas                                                              |
| 4.1     |    | Natural Gas.         66                                                  |
|         |    |                                                                          |
| Castion | =  | Curde Oil and Natural Cas Descurse Development                           |
| Section | 5. | Crude Oil and Natural Gas Resource Development                           |
| 5.1     |    | Crude Oil and Natural Gas Resource Development Indicators                |
|         |    |                                                                          |
| Section | 6. | Coal                                                                     |
| 6.1     |    | Coal                                                                     |
|         |    |                                                                          |
|         |    |                                                                          |
| Section | 7. | Electricity                                                              |
| 7.1     |    | Electricity Overview                                                     |
| 7.2     |    | Electricity Net Generation                                               |
| 7.3     |    | Consumption of Selected Combustible Fuels for Electricity Generation     |
| 7.4     |    | Consumption of Selected Combustible Fuels for Electricity Generation and |
|         |    | Useful Thermal Output                                                    |
| 7.5     |    | Stocks of Coal and Petroleum: Electric Power Sector                      |
| 7.6     |    | Electricity End Use                                                      |
|         |    |                                                                          |
| . ·     |    |                                                                          |
| Section | 8. | Nuclear Energy                                                           |
| 8.1     |    | Nuclear Energy Overview                                                  |

## Figures

| <b>Section</b><br>9.1<br>9.2<br>9.3<br>9.4 | 9.  | Energy Prices Petroleum Prices. Average Retail Prices of Electricity. Cost of Fossil-Fuel Receipts at Electric Generating Plants. Natural Gas Prices.                 | 127<br>127 |
|--------------------------------------------|-----|-----------------------------------------------------------------------------------------------------------------------------------------------------------------------|------------|
| <b>Section</b> 10.1                        | 10. | Renewable Energy Renewable Energy Consumption.                                                                                                                        | 136        |
| Section<br>11.1<br>11.2<br>11.3            | 11. | International PetroleumWorld Crude Oil Production11.1a Overview.11.1b By Selected Country.Petroleum Consumption in OECD Countries.Petroleum Stocks in OECD Countries. | 147<br>150 |