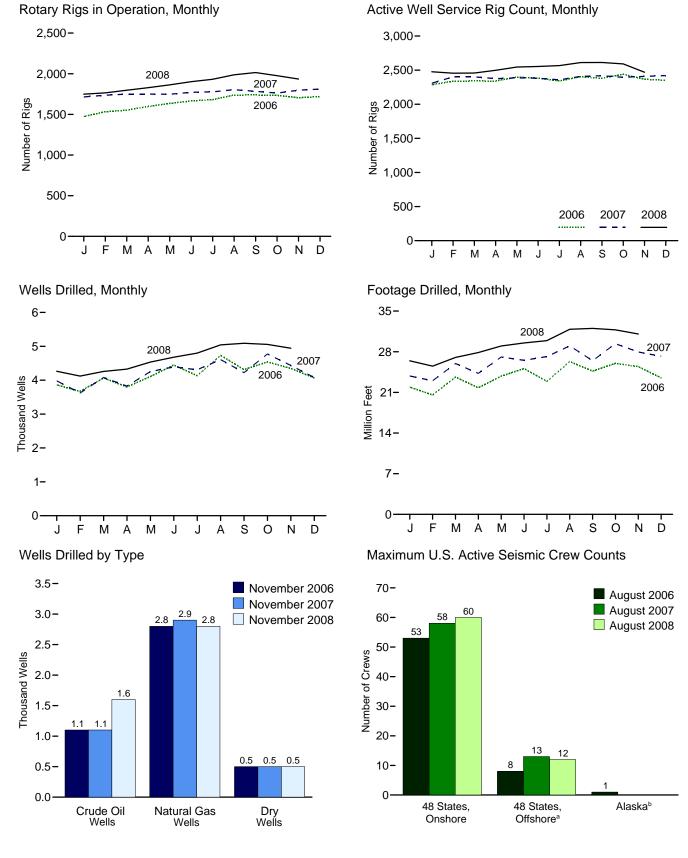

## Tables

| Section    | 1  | Energy Overview                                                       | 1 116 |
|------------|----|-----------------------------------------------------------------------|-------|
| 1.1        | 1. | Primary Energy Overview.                                              | 3     |
| 1.2        |    | Primary Energy Production by Source.                                  |       |
| 1.3        |    | Primary Energy Consumption by Source.                                 |       |
| 1.4a       |    | Primary Energy Imports by Source.                                     |       |
| 1.4b       |    | Primary Energy Exports by Source and Total Net Imports.               |       |
| 1.5        |    | Merchandise Trade Value.                                              |       |
| 1.6        |    | Cost of Fuels to End Users in Real (1982-1984) Dollars.               |       |
| 1.7        |    | Primary Energy Consumption per Real Dollar of Gross Domestic Product. |       |
| 1.8        |    | Motor Vehicle Mileage, Fuel Consumption, and Fuel Rates.              |       |
| 1.9        |    | Heating Degree-Days by Census Division.                               |       |
| 1.10       |    | Cooling Degree-Days by Census Division.                               |       |
| a          | •  |                                                                       |       |
| Section    | 2. | Energy Consumption by Sector                                          | 22    |
| 2.1        |    | Energy Consumption by Sector.                                         |       |
| 2.2        |    | Residential Sector Energy Consumption.                                |       |
| 2.3        |    | Commercial Sector Energy Consumption.                                 |       |
| 2.4        |    | Industrial Sector Energy Consumption.                                 |       |
| 2.5        |    | Transportation Sector Energy Consumption.                             |       |
| 2.6        |    | Electric Power Sector Energy Consumption.                             | 33    |
| Section    | 3. | Petroleum                                                             |       |
| 3.1        |    | Petroleum Overview                                                    | 37    |
| 3.2        |    | Refinery and Blender Net Inputs and Net Production.                   |       |
| 3.3        |    | Petroleum Trade                                                       |       |
|            |    | 3.3a Overview                                                         | 41    |
|            |    | 3.3b Imports and Exports by Type.                                     |       |
|            |    | 3.3c Imports From OPEC Countries.                                     |       |
|            |    | 3.3d Imports From Non-OPEC Countries.                                 |       |
| 3.4        |    | Petroleum Stocks.                                                     |       |
| 3.5        |    | Petroleum Products Supplied by Type.                                  |       |
| 3.6        |    | Heat Content of Petroleum Products Supplied by Type                   |       |
| 3.7        |    | Petroleum Consumption                                                 |       |
|            |    | 3.7a Residential and Commercial Sectors.                              | 53    |
|            |    | 3.7b Industrial Sector.                                               |       |
|            |    | 3.7c Transportation and Electric Power Sectors.                       |       |
| 3.8        |    | Heat Content of Petroleum Consumption                                 |       |
|            |    | 3.8a Residential and Commercial Sectors.                              | 57    |
|            |    | 3.8b Industrial Sector.                                               |       |
|            |    | 3.8c Transportation and Electric Power Sectors.                       |       |
| Section    | 1  | Natural Gas                                                           |       |
|            | 4. | Natural Gas                                                           | 67    |
| 4.1        |    |                                                                       |       |
| 4.2<br>4.3 |    | Natural Gas Trade by Country                                          |       |
|            |    | Natural Gas in Underground Storage                                    |       |
| 4.4        |    | Natural Gas in Underground Storage.                                   | 70    |
| Section    | 5. | Crude Oil and Natural Gas Resource Development                        |       |
| 5.1        |    | Crude Oil and Natural Gas Drilling Activity Measurements.             | 75    |
| 5.2        |    | Crude Oil and Natural Gas Exploratory and Development Wells.          |       |
| 5.3        |    | Maximum U.S. Active Seismic Crew Counts.                              |       |