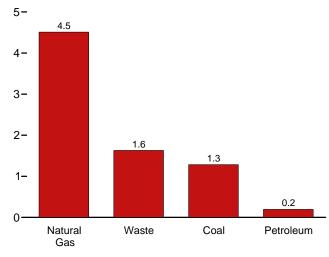

# Figure 1.1 Primary Energy Overview (Quadrillion Btu)

| Consumption, | Production, | and Imports, | 1973-2007 |
|--------------|-------------|--------------|-----------|
| 120-         |             |              |           |

#### Consumption, Production, and Imports, Monthly

10-

8-

6-

4-

2-

0

Note: Because vertical scales differ, graphs should not be compared. Web Page: http://www.eia.doe.gov/emeu/mer/overview.html. Sources: Tables 1.1 and 1.4b.