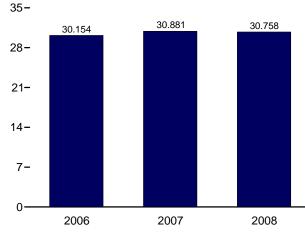

## Figures

| Section | 1. | Energy Overview                                                          |
|---------|----|--------------------------------------------------------------------------|
| 1.1     |    | Primary Energy Overview.                                                 |
| 1.2     |    | Primary Energy Production                                                |
| 1.3     |    | Primary Energy Consumption                                               |
| 1.4a    |    | Primary Energy Imports and Exports                                       |
| 1.4b    |    | Primary Energy Net Imports                                               |
| 1.5     |    | Merchandise Trade Value.                                                 |
| 1.5     |    | Cost of Fuels to End Users in Real (1982-1984) Dollars                   |
| 1.0     |    | Primary Energy Consumption per Real Dollar of Gross Domestic Product     |
| 1.7     |    | Motor Vehicle Fuel Rates                                                 |
| 1.0     |    |                                                                          |
|         |    |                                                                          |
| Section | 2. | Energy Consumption by Sector                                             |
| 2.1     |    | Energy Consumption by Sector                                             |
| 2.2     |    | Residential Sector Energy Consumption                                    |
| 2.3     |    | Commercial Sector Energy Consumption                                     |
| 2.4     |    | Industrial Sector Energy Consumption                                     |
| 2.5     |    | Transportation Sector Energy Consumption                                 |
| 2.6     |    | Electric Power Sector Energy Consumption                                 |
| 2.0     |    |                                                                          |
|         |    |                                                                          |
| Section | 3. | Petroleum                                                                |
| 3.1     |    | Petroleum Overview                                                       |
| 3.2     |    | Refinery and Blender Net Inputs and Net Production                       |
| 3.3     |    | Petroleum Trade                                                          |
|         |    | 3.3a Overview                                                            |
|         |    | 3.3b Imports                                                             |
| 3.4     |    | Petroleum Stocks                                                         |
| 3.5     |    | Petroleum Products Supplied by Type                                      |
| 3.6     |    | Heat Content of Petroleum Products Supplied by Type                      |
| 3.7     |    | Petroleum Consumption by Sector                                          |
| 3.8     |    | Heat Content of Petroleum Consumption by Sector, Selected Products       |
| 5.0     |    | Theat Content of Tenoreum Consumption by Sector, Selected Troducts       |
|         |    |                                                                          |
| Section | 4. | Natural Gas                                                              |
| 4.1     |    | Natural Gas.         66                                                  |
|         |    |                                                                          |
| Castion | =  | Curde Oil and Natural Cas Descurse Development                           |
| Section | 5. | Crude Oil and Natural Gas Resource Development                           |
| 5.1     |    | Crude Oil and Natural Gas Resource Development Indicators                |
|         |    |                                                                          |
| Section | 6. | Coal                                                                     |
| 6.1     |    | Coal                                                                     |
|         |    |                                                                          |
|         |    |                                                                          |
| Section | 7. | Electricity                                                              |
| 7.1     |    | Electricity Overview                                                     |
| 7.2     |    | Electricity Net Generation                                               |
| 7.3     |    | Consumption of Selected Combustible Fuels for Electricity Generation     |
| 7.4     |    | Consumption of Selected Combustible Fuels for Electricity Generation and |
|         |    | Useful Thermal Output                                                    |
| 7.5     |    | Stocks of Coal and Petroleum: Electric Power Sector                      |
| 7.6     |    | Electricity End Use                                                      |
|         |    |                                                                          |
| . ·     |    |                                                                          |
| Section | 8. | Nuclear Energy                                                           |
| 8.1     |    | Nuclear Energy Overview                                                  |