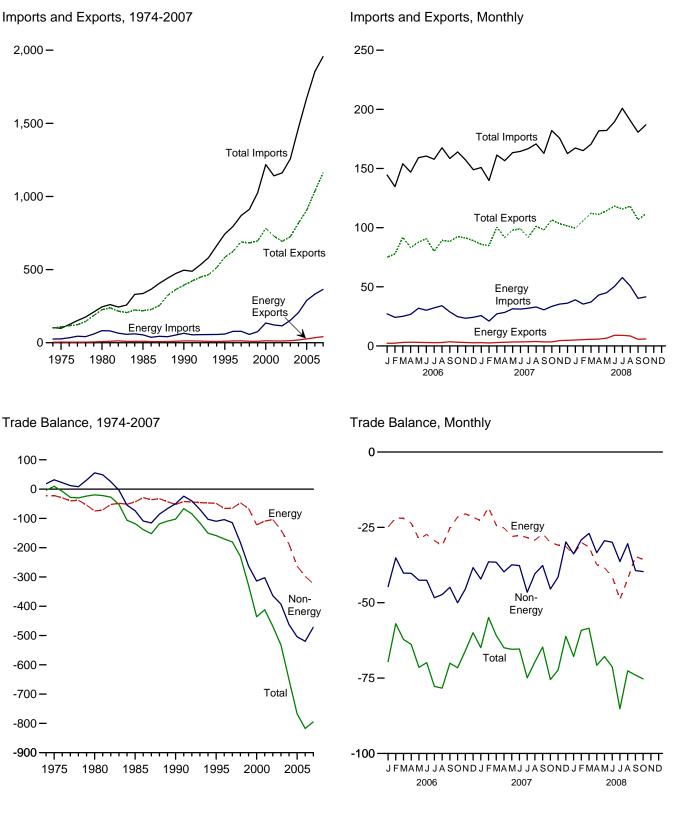

## Figures

| Section | 1. | Energy Overview                                                          |
|---------|----|--------------------------------------------------------------------------|
| 1.1     |    | Primary Energy Overview.                                                 |
| 1.2     |    | Primary Energy Production                                                |
| 1.3     |    | Primary Energy Consumption                                               |
| 1.4a    |    | Primary Energy Imports and Exports                                       |
| 1.4b    |    | Primary Energy Net Imports                                               |
| 1.5     |    | Merchandise Trade Value.                                                 |
| 1.5     |    | Cost of Fuels to End Users in Real (1982-1984) Dollars                   |
| 1.0     |    | Primary Energy Consumption per Real Dollar of Gross Domestic Product     |
| 1.7     |    | Motor Vehicle Fuel Rates                                                 |
| 1.0     |    |                                                                          |
|         |    |                                                                          |
| Section | 2. | Energy Consumption by Sector                                             |
| 2.1     |    | Energy Consumption by Sector                                             |
| 2.2     |    | Residential Sector Energy Consumption                                    |
| 2.3     |    | Commercial Sector Energy Consumption                                     |
| 2.4     |    | Industrial Sector Energy Consumption                                     |
| 2.5     |    | Transportation Sector Energy Consumption                                 |
| 2.6     |    | Electric Power Sector Energy Consumption                                 |
| 2.0     |    |                                                                          |
|         |    |                                                                          |
| Section | 3. | Petroleum                                                                |
| 3.1     |    | Petroleum Overview                                                       |
| 3.2     |    | Refinery and Blender Net Inputs and Net Production                       |
| 3.3     |    | Petroleum Trade                                                          |
|         |    | 3.3a Overview                                                            |
|         |    | 3.3b Imports                                                             |
| 3.4     |    | Petroleum Stocks                                                         |
| 3.5     |    | Petroleum Products Supplied by Type                                      |
| 3.6     |    | Heat Content of Petroleum Products Supplied by Type                      |
| 3.7     |    | Petroleum Consumption by Sector                                          |
| 3.8     |    | Heat Content of Petroleum Consumption by Sector, Selected Products       |
| 5.0     |    | Theat Content of Tenoreum Consumption by Sector, Selected Troducts       |
|         |    |                                                                          |
| Section | 4. | Natural Gas                                                              |
| 4.1     |    | Natural Gas.         66                                                  |
|         |    |                                                                          |
| Castion | =  | Curde Oil and Natural Cas Descurse Development                           |
| Section | 5. | Crude Oil and Natural Gas Resource Development                           |
| 5.1     |    | Crude Oil and Natural Gas Resource Development Indicators                |
|         |    |                                                                          |
| Section | 6. | Coal                                                                     |
| 6.1     |    | Coal                                                                     |
|         |    |                                                                          |
|         |    |                                                                          |
| Section | 7. | Electricity                                                              |
| 7.1     |    | Electricity Overview                                                     |
| 7.2     |    | Electricity Net Generation                                               |
| 7.3     |    | Consumption of Selected Combustible Fuels for Electricity Generation     |
| 7.4     |    | Consumption of Selected Combustible Fuels for Electricity Generation and |
|         |    | Useful Thermal Output                                                    |
| 7.5     |    | Stocks of Coal and Petroleum: Electric Power Sector                      |
| 7.6     |    | Electricity End Use                                                      |
|         |    |                                                                          |
| . ·     |    |                                                                          |
| Section | 8. | Nuclear Energy                                                           |
| 8.1     |    | Nuclear Energy Overview                                                  |