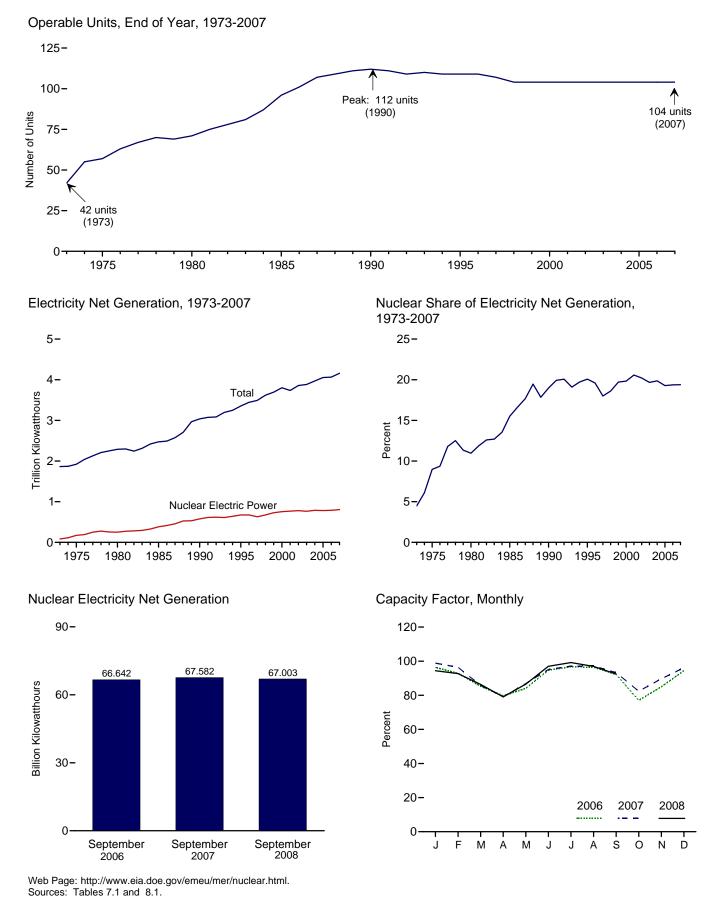

### **Direct Use, Monthly**

Annual shares are calculated as annual direct use divided by annual commercial and industrial net generation (on Table 7.1). Then monthly direct use estimates are calculated as the annual share multiplied by the monthly commercial and industrial net generation values. For 2007 and 2008, the 2006 annual share is used.

**Discontinued Retail Sales Series Commercial (Old)** and Other (Old) 1973–2002: See sources for "Residential" and "Industrial."





Site of Shippingport atomic power station, the first commercial nuclear power plant in the United States (rectangular reactor building and foreground); background, Beaver Valley 1 and 2 nuclear power plants and Bruce Mansfield coal-fired power plant (southwestern Pennsylvania). Source: U.S. Department of Energy.





|                  | Total<br>Operable<br>Units <sup>a,b</sup> | Net Summer<br>Capacity of<br>Operable Units <sup>b,c</sup> | Nuclear Electricity<br>Net Generation | Nuclear Share<br>of Electricity<br>Net Generation | Capacity Factor <sup>d</sup> |
|------------------|-------------------------------------------|------------------------------------------------------------|---------------------------------------|---------------------------------------------------|------------------------------|
|                  | Number                                    | Million Kilowatts                                          | Million Kilowatthours                 | Per                                               | rcent                        |
| 973 Total        | 42