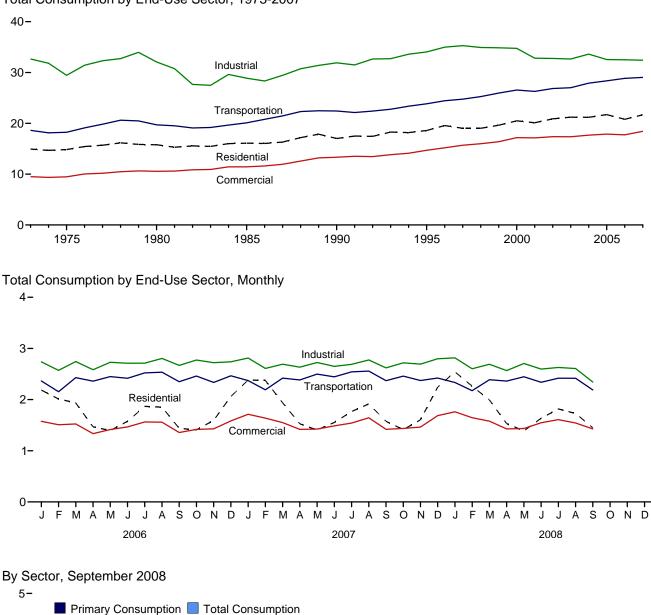

## Figures

| Section | 1. | Energy Overview                                                          |
|---------|----|--------------------------------------------------------------------------|
| 1.1     |    | Primary Energy Overview.                                                 |
| 1.2     |    | Primary Energy Production                                                |
| 1.3     |    | Primary Energy Consumption                                               |
| 1.4a    |    | Primary Energy Imports and Exports                                       |
| 1.4b    |    | Primary Energy Net Imports                                               |
| 1.5     |    | Merchandise Trade Value.                                                 |
| 1.5     |    | Cost of Fuels to End Users in Real (1982-1984) Dollars                   |
| 1.0     |    | Primary Energy Consumption per Real Dollar of Gross Domestic Product     |
| 1.7     |    | Motor Vehicle Fuel Rates                                                 |
| 1.0     |    |                                                                          |
|         |    |                                                                          |
| Section | 2. | Energy Consumption by Sector                                             |
| 2.1     |    | Energy Consumption by Sector                                             |
| 2.2     |    | Residential Sector Energy Consumption                                    |
| 2.3     |    | Commercial Sector Energy Consumption                                     |
| 2.4     |    | Industrial Sector Energy Consumption                                     |
| 2.5     |    | Transportation Sector Energy Consumption                                 |
| 2.6     |    | Electric Power Sector Energy Consumption                                 |
| 2.0     |    |                                                                          |
|         |    |                                                                          |
| Section | 3. | Petroleum                                                                |
| 3.1     |    | Petroleum Overview                                                       |
| 3.2     |    | Refinery and Blender Net Inputs and Net Production                       |
| 3.3     |    | Petroleum Trade                                                          |
|         |    | 3.3a Overview                                                            |
|         |    | 3.3b Imports                                                             |
| 3.4     |    | Petroleum Stocks                                                         |
| 3.5     |    | Petroleum Products Supplied by Type                                      |
| 3.6     |    | Heat Content of Petroleum Products Supplied by Type                      |
| 3.7     |    | Petroleum Consumption by Sector                                          |
| 3.8     |    | Heat Content of Petroleum Consumption by Sector, Selected Products       |
| 5.0     |    | Theat Content of Tenoreum Consumption by Sector, Selected Troducts       |
|         |    |                                                                          |
| Section | 4. | Natural Gas                                                              |
| 4.1     |    | Natural Gas.         66                                                  |
|         |    |                                                                          |
| Castion | =  | Curde Oil and Natural Cas Descurse Development                           |
| Section | 5. | Crude Oil and Natural Gas Resource Development                           |
| 5.1     |    | Crude Oil and Natural Gas Resource Development Indicators                |
|         |    |                                                                          |
| Section | 6. | Coal                                                                     |
| 6.1     |    | Coal                                                                     |
|         |    |                                                                          |
|         |    |                                                                          |
| Section | 7. | Electricity                                                              |
| 7.1     |    | Electricity Overview                                                     |
| 7.2     |    | Electricity Net Generation                                               |
| 7.3     |    | Consumption of Selected Combustible Fuels for Electricity Generation     |
| 7.4     |    | Consumption of Selected Combustible Fuels for Electricity Generation and |
|         |    | Useful Thermal Output                                                    |
| 7.5     |    | Stocks of Coal and Petroleum: Electric Power Sector                      |
| 7.6     |    | Electricity End Use                                                      |
|         |    |                                                                          |
| . ·     |    |                                                                          |
| Section | 8. | Nuclear Energy                                                           |
| 8.1     |    | Nuclear Energy Overview                                                  |

## Figures

| <b>Section</b><br>9.1<br>9.2<br>9.3<br>9.4 | 9.  | Energy Prices Petroleum Prices. Average Retail Prices of Electricity. Cost of Fossil-Fuel Receipts at Electric Generating Plants. Natural Gas Prices.                 | 127<br>127 |
|--------------------------------------------|-----|-----------------------------------------------------------------------------------------------------------------------------------------------------------------------|------------|
| <b>Section</b> 10.1                        | 10. | Renewable Energy Renewable Energy Consumption.                                                                                                                        | 136        |
| Section<br>11.1<br>11.2<br>11.3            | 11. | International PetroleumWorld Crude Oil Production11.1a Overview.11.1b By Selected Country.Petroleum Consumption in OECD Countries.Petroleum Stocks in OECD Countries. | 147<br>150 |