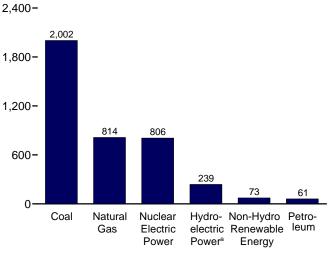

# Figure 1.1 Primary Energy Overview (Quadrillion Btu)

| Consumption, | Production, | and Imports, | 1973-2007 |
|--------------|-------------|--------------|-----------|
| 120-         |             |              |           |

#### Consumption, Production, and Imports, Monthly

10-

8-

6-

4-

2-

0

Note: Because vertical scales differ, graphs should not be compared. Web Page: http://www.eia.doe.gov/emeu/mer/overview.html. Sources: Tables 1.1 and 1.4b.