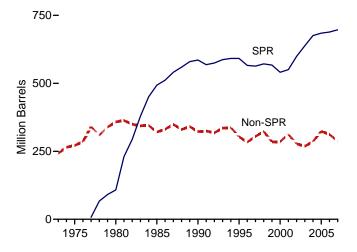

## Tables

| Section    | 1  | Energy Overview                                                       | 1 116 |
|------------|----|-----------------------------------------------------------------------|-------|
| 1.1        | 1. | Primary Energy Overview.                                              | 3     |
| 1.2        |    | Primary Energy Production by Source.                                  |       |
| 1.3        |    | Primary Energy Consumption by Source.                                 |       |
| 1.4a       |    | Primary Energy Imports by Source.                                     |       |
| 1.4b       |    | Primary Energy Exports by Source and Total Net Imports.               |       |
| 1.5        |    | Merchandise Trade Value.                                              |       |
| 1.6        |    | Cost of Fuels to End Users in Real (1982-1984) Dollars.               |       |
| 1.7        |    | Primary Energy Consumption per Real Dollar of Gross Domestic Product. |       |
| 1.8        |    | Motor Vehicle Mileage, Fuel Consumption, and Fuel Rates.              |       |
| 1.9        |    | Heating Degree-Days by Census Division.                               |       |
| 1.10       |    | Cooling Degree-Days by Census Division.                               |       |
| a          | •  |                                                                       |       |
| Section    | 2. | Energy Consumption by Sector                                          | 22    |
| 2.1        |    | Energy Consumption by Sector.                                         |       |
| 2.2        |    | Residential Sector Energy Consumption.                                |       |
| 2.3        |    | Commercial Sector Energy Consumption.                                 |       |
| 2.4        |    | Industrial Sector Energy Consumption.                                 |       |
| 2.5        |    | Transportation Sector Energy Consumption.                             |       |
| 2.6        |    | Electric Power Sector Energy Consumption.                             | 33    |
| Section    | 3. | Petroleum                                                             |       |
| 3.1        |    | Petroleum Overview                                                    | 37    |
| 3.2        |    | Refinery and Blender Net Inputs and Net Production.                   |       |
| 3.3        |    | Petroleum Trade                                                       |       |
|            |    | 3.3a Overview                                                         | 41    |
|            |    | 3.3b Imports and Exports by Type.                                     |       |
|            |    | 3.3c Imports From OPEC Countries.                                     |       |
|            |    | 3.3d Imports From Non-OPEC Countries.                                 |       |
| 3.4        |    | Petroleum Stocks.                                                     |       |
| 3.5        |    | Petroleum Products Supplied by Type.                                  |       |
| 3.6        |    | Heat Content of Petroleum Products Supplied by Type                   |       |
| 3.7        |    | Petroleum Consumption                                                 |       |
|            |    | 3.7a Residential and Commercial Sectors.                              | 53    |
|            |    | 3.7b Industrial Sector.                                               |       |
|            |    | 3.7c Transportation and Electric Power Sectors.                       |       |
| 3.8        |    | Heat Content of Petroleum Consumption                                 |       |
|            |    | 3.8a Residential and Commercial Sectors.                              | 57    |
|            |    | 3.8b Industrial Sector.                                               |       |
|            |    | 3.8c Transportation and Electric Power Sectors.                       |       |
| Section    | 1  | Natural Gas                                                           |       |
|            | 4. | Natural Gas                                                           | 67    |
| 4.1        |    |                                                                       |       |
| 4.2<br>4.3 |    | Natural Gas Trade by Country                                          |       |
|            |    | Natural Gas in Underground Storage                                    |       |
| 4.4        |    | Natural Gas in Underground Storage.                                   | 70    |
| Section    | 5. | Crude Oil and Natural Gas Resource Development                        |       |
| 5.1        |    | Crude Oil and Natural Gas Drilling Activity Measurements.             | 75    |
| 5.2        |    | Crude Oil and Natural Gas Exploratory and Development Wells.          |       |
| 5.3        |    | Maximum U.S. Active Seismic Crew Counts.                              |       |