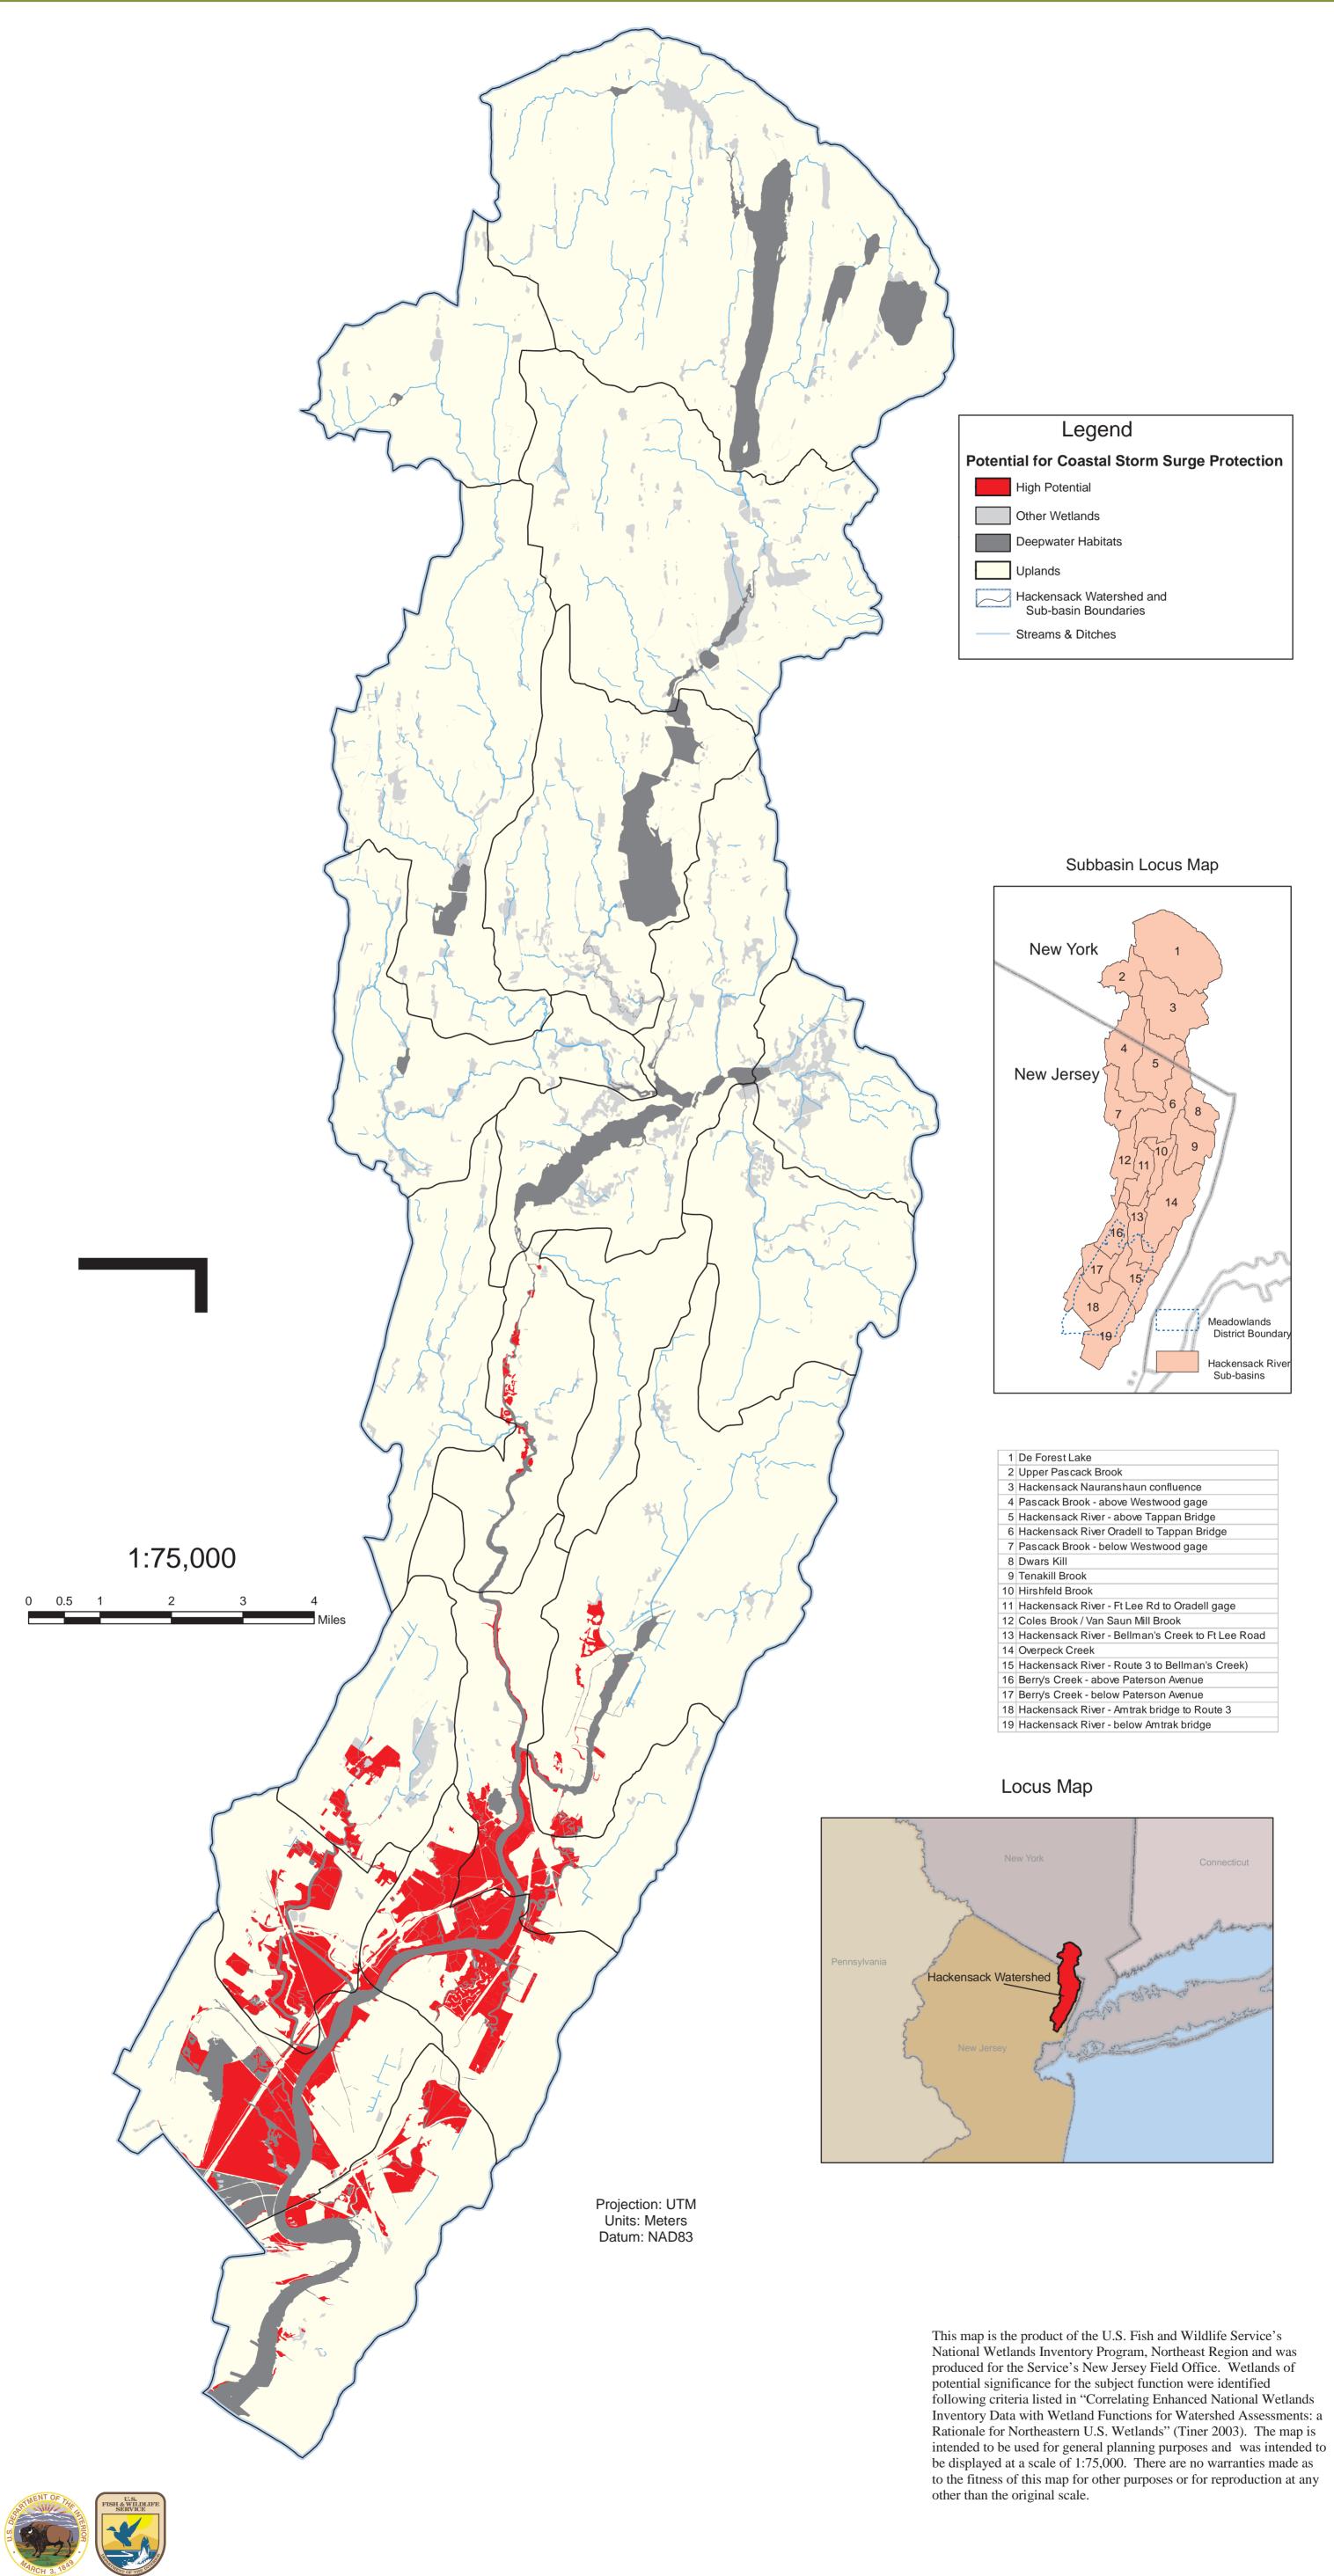

## Hackensack Watershed, New Jersey/New York Potential Wetlands of Significance for Coastal Storm Surge Detention

| 1  | De Forest Lake                                    |
|----|---------------------------------------------------|
| 2  | Upper Pascack Brook                               |
| 3  | Hackensack Nauranshaun confluence                 |
| 4  | Pascack Brook - above Westwood gage               |
| 5  | Hackensack River - above Tappan Bridge            |
| 6  | Hackensack River Oradell to Tappan Bridge         |
| 7  | Pascack Brook - below Westwood gage               |
| 8  | Dwars Kill                                        |
| 9  | Tenakill Brook                                    |
| 10 | Hirshfeld Brook                                   |
| 11 | Hackensack River - Ft Lee Rd to Oradell gage      |
| 12 | Coles Brook / Van Saun Mill Brook                 |
| 13 | Hackensack River - Bellman's Creek to Ft Lee Road |
| 14 | Overpeck Creek                                    |
| 15 | Hackensack River - Route 3 to Bellman's Creek)    |
| 16 | Berry's Creek - above Paterson Avenue             |
| 17 | Berry's Creek - below Paterson Avenue             |
| 18 | Hackensack River - Amtrak bridge to Route 3       |
| 19 | Hackensack River - below Amtrak bridge            |

Map 9HW