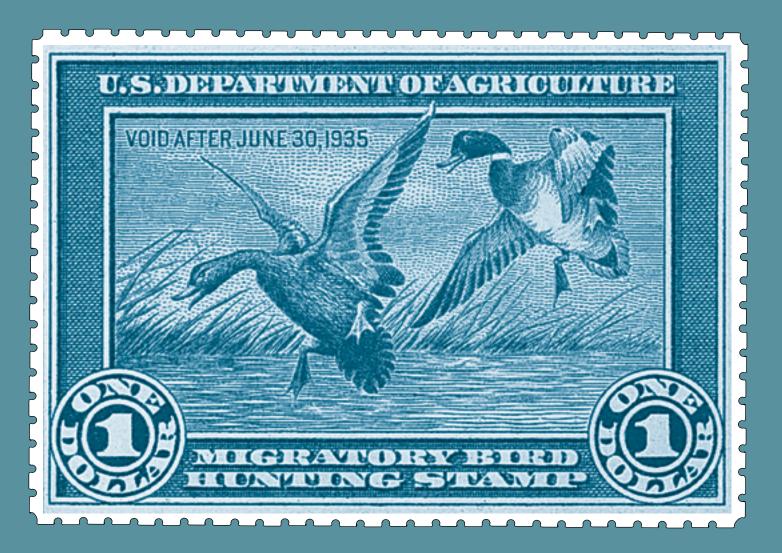

#### On the Cover: The first Federal Duck Stamp by J.N. "Ding" Darling

On this, the 65<sup>th</sup> Anniversary of the Migratory Bird Hunting and Conservation Stamp (more popularly known as the Federal Duck Stamp), we remember the humble beginnings of the Migratory Bird Conservation Program with the first stamp issued in 1934. The story of the Federal Duck Stamp goes hand in hand with the history of protecting wetlands for migratory birds in the United States.

Although enactment of the MBCA was a first step in securing habitat, it did not provide for a permanent source of funding for acquisition. This was soon corrected by Jay N. "Ding" Darling, a nationally known wildlife conservationist and political cartoonist for the Des Moines Register, who in 1935 was appointed by President Franklin D. Roosevelt as Chief of the Bureau of Biological Survey (a predecessor to the U.S. Fish and Wildlife Service). "Ding" Darling had often put his artistic talents into biting cartoons depicting the destruction of the Nation's waterfowl and their habitats. He was instrumental in the conception and development of a stamp to be bought by all waterfowl hunters that would generate funds to pay for acquiring and preserving waterfowl habitat. In 1934 a new law was enacted, the Migratory Bird Hunting Stamp Act (more popularly known as the Duck Stamp Act), that requires all hunters 16 years or older to buy a stamp. The revenues are earmarked for the acquisition of migratory bird habitat.

The Federal Duck Stamp program has become one of the most popular and successful conservation programs ever initiated. Today more than 1.5 million stamps are sold each year. As of the end of Fiscal Year 2000, over 114 million Federal Duck Stamps were sold, generating over \$595 million that was used to preserve more than 4 million acres of waterfowl habitat in the United States. Many of our more than 530 National Wildlife Refuges have been purchased with Duck Stamp money. In addition to waterfowl, numerous other birds, mammals, fish, reptiles, amphibians and plants have similarly prospered because of the habitat protection made possible by the Migratory Bird Program. The protected wetlands help dissipate storm runoff, purify water supplies, store flood water, and nourish fish fry and fingerlings. Migratory Bird Hunting and Conservation Stamps may be purchased from the Federal Duck Stamp Office in Washington, D.C., any first or second class U.S. Post Office, and many sporting goods stores and National Wildlife Refuges across the country.

Cover: 1934-1935 Federal Duck Stamp by J. N. "Ding" Darling

Compiled By: Division of Realty