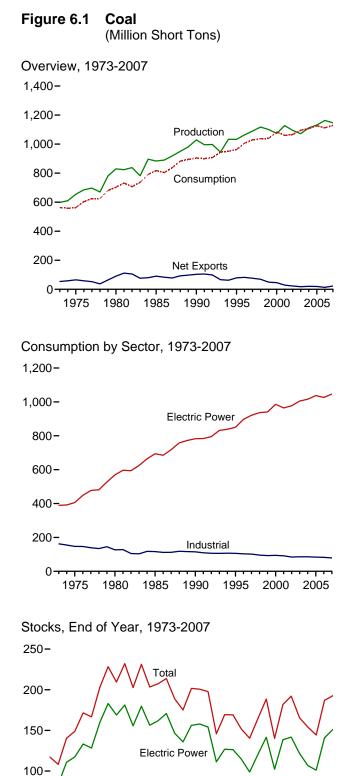

## Table 6.1 Coal Overview

(Thousand Short Tons)

| Production <sup>a</sup> Supplied <sup>b</sup> Imports   Exports   Net Imports <sup>c</sup> Change <sup>d</sup> fore     1973 Total   598,568   NA   127   53,587   -53,460   (1)   -177,473     1980 Total   829,700   NA   1,194   91,742   -90,548   25,595   10,822     1980 Total   828,588   NA   1,192,2680   -90,727   -27,344   2,796     1980 Total   1,022,076   3,339   2,099   105,804   -103,104   26,542   -1,737     1987 Total   1,023,076   3,099   7,477   90,547   -76,057   -44,303     1998 Total   1,117,553   8,649   -44,937   23,988   -20,718   -11,453     2000 Total   1,177,642   9,069   12,717   48,666   -28,879   -46,309   933     2010 Total   1,141,498   13,252   20,460   49,942   -9,702   9,062     2005 Total   1,131,498   13,252   3,040   4,187   -1,155   2,671   1,451 <th></th> <th></th> <th>Waste<br/>Coal</th> <th></th> <th>Trade</th> <th></th> <th>Stock</th> <th>Losses and<br/>Unaccounted</th> <th></th> |                    |             | Waste<br>Coal |         | Trade   |                          | Stock              | Losses and<br>Unaccounted |                        |
|------------------------------------------------------------------------------------------------------------------------------------------------------------------------------------------------------------------------------------------------------------------------------------------------------------------------------------------------------------------------------------------------------------------------------------------------------------------------------------------------------------------------------------------------------------------------------------------------------------------------------------------------------------------------------------------------------------------------------------------------------------------------------------------------------------------------------------------------------------------------------------------------------------------------------------------------------------------|--------------------|-------------|---------------|---------|---------|--------------------------|--------------------|---------------------------|------------------------|
| 1975 Total   654,641   NA   940   66,309   -65,369   32,154   -5,525     1985 Total   883,638   NA   1,194   91,742   -90,548   25,595   10,827     1985 Total   1,022,974   8,551   9,473   88,547   -79,074   -27,534   2,796     1985 Total   1,035,655   8,776   6,115   30,474   -26,537   1-1,441     1998 Total   1,117,735   8,660   6,724   76,448   -69,337   -23,988   -2,906     2000 Total   1,107,3612   9,089   12,513   58,489   -45,976   -48,309   932     2001 Total   1,074,753   10,045   15,877   39,601   -22,726   10,215   4,402     2002 Total   1,074,753   10,046   2,9702   9,702   9,762   9,702   9,762     2005 Total   1,111,489   1,23,52   30,460   49,942   -10,718   14,620   6,601     4,903   1,127   3,031   4,167   -1,155                                                                                                                                                                                              |                    | Productiona |               | Imports | Exports | Net Imports <sup>c</sup> |                    |                           | Consumption            |
| 975 Total 654,641 NA 940 66,309 -65,369 32,154 -5,525   980 Total 825,700 NA 1,194 91,742 -90,548 25,995 10,827   980 Total 1,022,977 8,551 9,473 88,547 -79,074 -27,534 2,796   985 Total 1,035,865 8,776 7,173 88,547 -79,074 -27,23 633   993 Total 1,107,51 8,663 9,069 12,513 58,476 -49,337 23,988 -2,906   990 Total 1,073,612 9,069 12,513 58,476 -49,337 23,988 -2,906   9000 Total 1,073,612 9,069 12,513 58,476 -49,309 936   9000 Total 1,077,753 10,045 16,875 39,601 -22,726 10,215 4,402   9000 Total 1,077,753 10,045 2,044 43,014 -17,162 4,462 6,661   9000 Total 1,017,753 10,016 2,044 43,014 -11,462 6,662 4,402   9000 Total 1,0                                                                                                                                                                                                                                                                                                           | 973 Total          | 598.568     | NA            | 127     | 53.587  | -53.460                  | ( <sup>f</sup> )   | <sup>f</sup> -17.476      | 562,584                |
| 980 Total   822,700   NA   1,194   91,742   -90,548   25,595   10,822     980 Total   1023,076   3,339   2,699   105,804   -103,104   26,542   -1,733     980 Total   1,022,076   3,339   2,699   105,804   -103,104   26,542   -1,735     987 Total   1,065,856   8,778   8,115   90,473   42,237   -17,456   1,412     998 Total   1,065,856   8,778   8,115   90,473   42,237   -17,458   1,4125     999 Total   1,107,612   9,089   158,446   -49,337   23,388   -20,078     900 Total   1,074,283   9,052   16,875   39,601   -22,726   10,215   4,404     0003 Total   1,071,753   10,016   25,044   43,014   -17,970   -26,659   -4,402     0003 Total   1,113   2,715   2,656   -6,627   -1,451   -1,452   -1,422   -9,702   9,692   -1,422   -9,702   9,603   -1,4                                                                                                                                                                                      | 975 Total          |             |               |         |         |                          |                    | -5,522                    | 562,640                |
| 985 Total   883,638   NA   1,952   92,680   -90,727   -27,334   2,789     995 Total   1,032,974   8,561   9,473   88,547   -79,074   -275   633     995 Total   1,063,866   8,778   81,15   90,473   82,237   -17,456   1,411     997 Total   1,107,551   8,690   6,724   776,048   69,324   22,228   4,433     998 Total   1,107,452   5,099   9,584,69   -46,974   24,228   -4,433     900 Total   1,107,452   5,099   9,2513   56,469   -46,974   24,228   -4,333     900 Total   1,107,473   1,095   12,813   56,469   -42,776   10,215   4,403     902 Total   1,094,283   9,052   16,875   39,601   -22,726   10,215   4,403     902 Total   1,131,488   1,3352   30,460   49,942   -19,482   -9,702   9,662     906 Total   1,113,498   1,327   2,115   3,31                                                                                                                                                                                              |                    |             | NA            | 1,194   |         |                          |                    | 10,827                    | 702,730                |
| 995 Total   1,029,076   3,339   2,699   105,804   -103,104   26,542   -1,73     995 Total   1,063,866   8,778   8,115   90,473   82,337   -17,466   1,411     996 Total   1,069,902   80,996   7,487   83,545   -76,058   -11,253   3,677     998 Total   1,107,361   5,069   8,724   78,048   -9,324   24,223   -4,433     998 Total   1,073,613   5,069   8,724   78,048   -9,324   24,223   -4,433     0001 Total   1,073,613   5,069   12,517   56,466   -45,377   26,659   -4,003     0021 Total   1,071,753   10,016   25,044   43,014   -17,970   26,659   -4,403     003 Total   1,071,753   10,016   25,044   43,014   -11,452   6,667   11,453     February   89,033   1,113   2,772   2,665   600   1,938   3,337     March   101,490   1,223   3,211                                                                                                                                                                                                 |                    |             |               |         |         |                          |                    | 2,796                     | 818,049                |
| 995 Total   1,032,974   8,611   9,473   88,547   -79,074   -275   633     996 Total   1,063,856   8,778   8,115   90,473   -62,357   -17,456   1,411     997 Total   1,107,535   8,096   7,487   83,545   -76,068   -11,253   3,677     998 Total   1,107,3161   9,089   56,476   -43,397   23,988   -2,906     000 Total   1,073,161   9,089   56,476   -43,397   24,630   7,122     003 Total   1,071,733   10,016   25,044   43,014   -17,970   -26,659   -4,403     003 Total   1,171,493   11,229   27,200   47,989   -20,718   -11,462   6,801     006 Total   1,131,499   13,227   27,15   2,665   60   1,938   -33     March   1,0490   1,223   3,211   3,817   -606   6,214   6,010     March   99,053   1,141   3,137   3,030   3,413   -13,153<                                                                                                                                                                                                       | 990 Total          |             |               |         |         |                          |                    | -1.730                    | 904,498                |
| 996 Total 1,063,856 8,778 8,115 90,473 +2,337 +17,456 1,411   998 Total 1,117,335 8,690 8,724 78,048 -69,324 22,228 -4,433   998 Total 1,107,315 8,0690 8,724 78,048 -69,324 22,928 -4,433   998 Total 1,073,612 9,089 12,513 58,486 -45,976 -48,309 338   000 Total 1,073,612 9,089 12,513 58,489 -45,976 -48,309 338   002 Total 1,074,753 10,016 25,044 43,014 -17,970 -26,659 -4,403   003 Total 1,171,33 10,016 25,044 43,014 -17,970 -26,659 -4,403   004 Total 1,131,493 13,352 30,460 49,942 -19,482 -9,702 9,062   005 Total 1,01490 1,215 2,211 2,817 -1,965 0,650 5,333   1,491 1,042 2,742 4,736 -1,995 6,050 5,333   1,491 1,426 4,666 <td>995 Total</td> <td>1.032.974</td> <td>8,561</td> <td>9,473</td> <td>88.547</td> <td></td> <td></td> <td>632</td> <td>962,104</td>                                                                                                                                                                        | 995 Total          | 1.032.974   | 8,561         | 9,473   | 88.547  |                          |                    | 632                       | 962,104                |
| 997 Total 1,089,932 8,096 7,487 83,545 -76,058 -11,253 3,677   998 Total 1,110,431 8,683 9,089 55,476 -69,387 23,988 -2,900   000 Total 1,073,612 9,089 12,513 56,489 -45,576 -46,309 933   000 Total 1,127,689 10,085 19,787 48,666 -22,726 10,215 4,440   003 Total 1,071,753 10,016 25,044 43,014 -7,7370 -26,659 -4,400   004 Total 1,112,089 11,229 27,250 47,986 -20,718 -11,462 6,687   006 Fauary 98,621 1,278 3,031 4,187 -1,155 2,671 1,452   March 101,490 1,223 3,211 3,811 -60,66 6,214 6,016   April 99,643 1,022 2,185 4,373 -2,188 2,820 -94,424 4,461 1,442 -4,661 2,227 6,661 2,227 5,333 -1,144 -6,661 2,227 1,999 6,060 <td< td=""><td>996 Total</td><td></td><td>8,778</td><td>8,115</td><td></td><td>-82,357</td><td>-17,456</td><td>1,411</td><td>1,006,321</td></td<>                                                                                                                                                                    | 996 Total          |             | 8,778         | 8,115   |         | -82,357                  | -17,456            | 1,411                     | 1,006,321              |
| 998 Total 1,117,535 8,690 8,724 76,048 -69,324 24,228 -4,437   998 Total 1,073,612 9,089 12,513 55,489 -45,376 -48,309 933   000 Total 1,073,612 9,089 12,513 55,489 -45,376 -48,309 933   002 Total 1,071,753 10,016 25,044 43,014 -17,970 -26,659 -4,403   003 Total 1,111,099 11,299 27,280 47,998 -20,718 -11,462 6,683   005 Total 1,111,498 13,352 30,460 49,942 -19,482 -9,702 9,092   006 January 98,621 1,278 3,031 4,187 -1,155 2,671 1,451   February 89,033 1,113 2,715 2,666 60 1,938 33   June 97,104 1,228 3,211 3,817 -6,060 6,214 6,010   April 9,043 1,137 3,030 3,4481 -4,159 6,050 5,333   June 97,164 1,202                                                                                                                                                                                                                                                                                                                                 |                    |             |               |         |         |                          |                    | 3.678                     | 1,029,544              |
| 999 Total   1,100,431   8,683   9,089   58,476   49,387   23,988   -2,906     000 Total   1,073,612   9,089   10,613   54,869   -45,376   -46,309   933     001 Total   1,094,283   9,052   16,875   33,601   -22,272   10,215   4,040     003 Total   1,071,753   10,016   25,044   43,014   -17,970   -26,659   -4,003     004 Total   1,112,099   11,229   27,220   47,998   -20,718   -11,462   6,868     005 Jonuary   98,621   1,278   3,031   4,187   -1,155   2,671   1,451     February   89,033   1,113   2,0715   2,656   60   1,938   37     March   101,490   1,222   3,211   3,817   -606   6,214   6,060   5,333     June   97,160   1,202   2,185   4,373   2,188   2,820   -944     July   94,44   1,403   3,370   5,115 </td <td></td> <td></td> <td>8,690</td> <td>8,724</td> <td></td> <td>-69,324</td> <td>24,228</td> <td>-4,430</td> <td>1,037,103</td>                                                                                   |                    |             | 8,690         | 8,724   |         | -69,324                  | 24,228             | -4,430                    | 1,037,103              |
| 001 Total   1,127,689   10,085   19,787   44,666   -28,879   41,630   7,122     002 Total   1,071,753   10,016   25,044   43,014   -71,970   -26,659   -4,000     004 Total   1,112,099   11,299   27,280   47,996   -20,718   -11,462   6,887     005 Jonal   1,131,498   13,352   30,460   49,942   -19,482   -9,702   9,092     006 January   96,621   1,278   3,031   4,187   -1,155   2,671   1,451     April   95,413   1,137   3,030   3,481   -451   15,539   1,144     March   101,690   1,202   2,1742   4,736   -1,995   6,050   5,333     June   97,160   1,202   2,1742   4,736   -1,995   6,050   5,333     June   94,164   1,140   3,370   5,115   -1,745   939   1,266     October   96,808   1,221   3,214   3,008   4,182                                                                                                                                                                                                                      |                    | 1,100,431   | 8,683         | 9,089   | 58,476  | -49,387                  | 23,988             | -2,906                    | 1,038,647              |
| 001 Total   1,127,689   10,085   19,787   48,666   -28,879   41,630   7,122     002 Total   1,071,753   10,016   25,044   43,014   -17,970   -26,659   -4,400     004 Total   1,112,099   11,299   27,280   47,998   -20,718   -11,462   6,887     005 Jonuary   98,621   1,278   3,031   4,187   -19,482   -9,702   9,093     February   89,033   1,113   2,715   2,656   60   1,938   33     March   101,490   1,223   3,211   3,817   -606   6,214   6,016     April   99,843   1,024   2,742   4,736   -1,995   6,050   5,333     June   97,160   1,202   2,185   4,373   -2,188   2,820   -944     July   94,944   1,208   3,181   3,331   -150   4,861   -3,142     August   100,654   1,349   3,649   5,093   -1,244 <t< td=""><td>000 Total</td><td>1.073.612</td><td>9.089</td><td>12.513</td><td>58,489</td><td>-45.976</td><td>-48,309</td><td>938</td><td>1,084,095</td></t<>                                                                        | 000 Total          | 1.073.612   | 9.089         | 12.513  | 58,489  | -45.976                  | -48,309            | 938                       | 1,084,095              |
| D02 Total   1,094,283   9,052   16,875   39,601   -22,726   10,215   4,040     D03 Total   1,171,703   11,1299   27,280   47,996   -20,718   -11,462   6,669     D05 Total   1,131,498   13,352   30,460   49,942   -19,482   -9,702   9,092     D05 January   98,621   1,278   3,031   4,187   -1,155   2,671   1,451     February   89,033   1,113   2,715   2,656   60   1,938   73     March   101,490   1,223   3,211   3,817   -606   6,214   6,016     April   99,643   1,024   2,742   4,736   -1,995   6,050   5,333     June   97,160   1,202   2,185   4,373   -2,188   2,820   944     August   100,654   1,349   3,849   5,093   -1,745   939   1,266     October   98,808   1,213   3,214   3,906   -644   9,3                                                                                                                                                                                                                                     |                    |             | 10.085        |         |         | -28.879                  |                    | 7,120                     | 1,060,146              |
| 003 Total   1,071,753   10,016   25,044   43,014   -17,970   -26,659   -4,402     004 Total   1,112,099   11,299   27,280   47,996   -20,718   -11,462   6,887     005 Jonaury   98,621   1,278   3,031   4,187   -1,155   2,671   1,463     February   89,033   1,113   2,715   2,656   60   1,938   337     March   101,490   1,223   3,211   3,817   -606   6,214   6,016   5,333     June   99,6413   1,024   2,742   4,736   -1,995   6,050   5,333     June   97,160   1,202   2,185   4,373   -2,218   2,820   -944     July   94,994   1,298   3,181   3,331   -150   4,861   -3,144     August   100,654   1,349   3,849   5,093   -1,244   -6,661   2,225   -1,193     November   96,625   1,188   2,630   4,768 </td <td></td> <td></td> <td></td> <td></td> <td></td> <td></td> <td></td> <td></td> <td>1,066,355</td>                                                                                                                               |                    |             |               |         |         |                          |                    |                           | 1,066,355              |
| 004 Total   1,112,099   11,299   27,280   47,998   -20,718   -11,462   6,887     005 Total   1,131,498   13,352   30,460   49,942   -19,482   -9,702   9,092     006 January   98,621   1,278   3,031   4,187   -1,155   2,671   1,451     Amrch   101,490   1,223   3,211   3,817   -606   6,214   6,010     April   99,843   1,024   2,742   4,736   -1.995   6,050   5,333     June   99,843   1,024   2,742   4,736   -1.995   6,050   5,333     June   94,944   1,288   3,181   3,331   -150   -4,861   -3,142     August   100,054   1,349   3,849   5,093   -1,244   -6,661   2,227   -1,145     December   96,068   1,245   3,008   -4948   -2,139   7,176   -1,146     December   96,066   1,247   3,027   5,114                                                                                                                                                                                                                                        |                    |             |               |         |         |                          |                    | -4,403                    | 1,094,861              |
| D05 Total   1,131,498   13,352   30,460   49,942   -19,482   -9,702   9,092     D06 January   98,621   1.278   3,031   4,187   -1,155   2,671   1,451     February   89,033   1,113   2,715   2,656   60   1,938   33     March   101,490   1,223   3,211   3,817   -606   6,214   6,016     April   99,443   1,024   2,742   4,736   -1,995   6,050   5,333     June   97,160   1,202   2,185   4,373   -2,188   2,820   -944     July   94,994   1,298   3,181   3,331   -150   -4,861   -3,42     August   100,654   1,349   3,849   5,093   -1,244   -6,661   2,227   -1,195     November   96,563   1,188   2,630   4,768   -2,139   7,176   -1,142     December   96,663   1,244   3,684   -1,847   -2,057                                                                                                                                                                                                                                                 | 004 Total          |             |               |         |         |                          |                    | 6,887                     | 1,107,255              |
| February   88,033   1.113   2.715   2.666   60   1.938   633     March   101.490   1.223   3.211   3.817   -606   6.214   6.016     April                                                                                                                                                                                                                                                                                                                                                                                                                                                                                                                                                                                                                                                                                                                                                                                                                        |                    |             |               |         |         |                          |                    | 9,092                     | 1,125,978              |
| February   88,033   1.113   2.715   2.666   60   1.938   633     March   101.490   1.223   3.211   3.817   -606   6.214   6.016     April                                                                                                                                                                                                                                                                                                                                                                                                                                                                                                                                                                                                                                                                                                                                                                                                                        | <b>)06</b> January | 98,621      | 1,278         | 3,031   | 4,187   | -1,155                   | 2,671              | 1,451                     | 94,621                 |
| March   101,490   1,223   3,211   3,817   -606   6,214   6,014     April   99,843   1,024   2,742   4,736   -1,995   6,050   5,333     June   97,160   1,202   2,185   4,373   -2,188   2,820   -944     August   100,654   1,349   3,849   5,093   -1,244   -6,661   -2,221     September   94,144   1,140   3,370   5,115   -1,745   939   1,266     October   98,808   1,213   3,214   3,908   -684   9,325   -1,194     December   96,526   1,188   2,630   4,768   -2,139   7,176   -1,144     December   96,563   1,245   3,089   4,822   -1,093   1,493   -2,202     Yor January   99,784   937   2,844   4,368   -1,524   -4,479   3,199     March   97,677   1,913   3,285   4,086   -801   7,079                                                                                                                                                                                                                                                       |                    |             |               |         |         |                          |                    | 37                        | 88,231                 |
| April 95,413 1,137 3,030 3,481 -451 15,539 1,141   May 99,843 1,024 2,742 4,736 -1,995 6,050 5,332   June 97,160 1,202 2,185 4,373 -2,188 2,820 -944   July 94,994 1,298 3,181 3,331 -150 -4,861 -3,142   August 100,654 1,349 3,649 5,093 -1,214 -6,661 -2,221   September 94,144 1,140 3,370 5,115 -1,745 939 1,266   October 98,608 1,213 3,214 3,908 -694 9,325 -1,197   November 96,652 1,188 2,630 4,768 -2,139 7,176 -1,144   December 96,063 1,245 3,089 4,182 -1,093 1,443 -2,206   Total 1,162,750 14,409 36,246 49,647 -13,401 42,642 8,820   Normany 99,767 1,913 3,285 4,086                                                                                                                                                                                                                                                                                                                                                                        |                    | 101,490     | 1,223         | 3,211   | 3,817   | -606                     | 6,214              | 6,016                     | 89,877                 |
| May   99   94.3   1.024   2.742   4.736   -1.995   6.050   5.333     June   91,994   1.298   3.181   3.331   -2.188   2.820   944     August   100.654   1.349   3.849   5.033   -1.244   -6.661   2.221     September   94.144   1.140   3.370   5.115   -1.745   939   1.266     October   98.608   1.213   3.214   3.908   -694   9.325   -1.197     November   96.526   1.188   2.630   4.768   -2.139   7.176   -1.44     December   96.063   1.245   3.089   4.182   -1.093   1.493   -2.207     Total   1.162.750   14.409   36.246   49.647   -13.401   42.642   8.820     007 January   99.784   937   2.844   4.368   -1.524   -4.354   4.799     March   97.038   1.049   2.661   4.747   -2.056 <td< td=""><td></td><td>95,413</td><td>1,137</td><td>3.030</td><td>3.481</td><td>-451</td><td>15,539</td><td>1,141</td><td>79.419</td></td<>                                                                                                         |                    | 95,413      | 1,137         | 3.030   | 3.481   | -451                     | 15,539             | 1,141                     | 79.419                 |
| Juré 97,160 1,202 2,185 4,373 -2,188 2,820 -944   July 94,994 1,298 3,181 3,331 -150 -4,861 -3,142   August 100,654 1,349 3,849 5,093 -1,244 -6,661 2,221   September 94,144 1,140 3,370 5,115 -1,745 939 1,266   October 98,808 1,213 3,214 3,908 -694 9,325 -1,147   December 96,063 1,245 3,089 4,182 -1,093 1,493 -2,200   Total 1,162,750 14,409 36,246 49,647 -13,401 42,642 8,824   007 January 99,784 937 2,844 4,368 -1,524 -4,354 4,799   March 97,677 1,191 3,285 4,086 -601 7,079 2,022   April 93,003 1,265 3,373 5,812 -2,438 -9,990 -1,756   April 93,003 1,255 3,373 5,812                                                                                                                                                                                                                                                                                                                                                                       |                    |             |               |         |         |                          |                    | 5,332                     | 87,490                 |
| July 94/994 1/298 3/181 3/331 -150 -4/861 -3/142   August 100.654 1/349 3/849 5.093 -1/244 -6,661 2.226   September 94.144 1/140 3/370 5.115 -1/745 939 1.262   October 98.808 1/213 3/214 3/908 -694 9/3225 -1/197   November 96.526 1/188 2/630 4/768 -1/193 1/493 -2/205   Total 1/162,750 14.409 36,246 49,647 -1/3,401 42,642 8,824   007 January 99.784 937 2,844 4,368 -1,524 -4,354 4,799   March 97,677 1,191 3,285 4,086 -601 7,079 2,022   April 93,004 1,087 2,687 4,841 -2,154 7,944 1,474   May 97,038 1,049 2,681 4,747 -2,056 4,416 3,524   June 95,566 1,247 3,027 5,114<                                                                                                                                                                                                                                                                                                                                                                       |                    |             |               |         |         |                          |                    | -944                      | 94,298                 |
| August   100.654   1.349   3.849   5.093   -1.244   -6.661   2.221     September   94.144   1.140   3.370   5.115   -1.745   939   1.266     October   99.808   1.213   3.214   3.908   -694   9.325   -1.197     November   96.663   1.245   3.089   4.182   -1.093   1.493   -2.205     Total   1.162,750   14.409   36,246   49,647   -13,401   42,642   8,824     107 January   99,784   937   2,844   4,368   -1,524   -4,354   4,799     March   97,677   1,191   3,225   4,086   -801   7,079   2,022     April   93,008   1,087   2,687   4,841   -2,154   7,944   1,479     June   95,566   1,247   3,027   5,114   -2,086   4,416   3,522     July   93,003   1,255   3,373   5,812   -2,438   -9,990                                                                                                                                                                                                                                                  |                    |             |               |         |         |                          |                    |                           | 104,145                |
| September   94,144   1,140   3,370   5,115   -1,745   939   1,266     October   98,808   1,213   3,214   3,908   -694   9,325   -1,197     November   96,526   1,188   2,630   4,768   -2,139   7,176   -1,142     December   96,063   1,245   3,089   4,182   -1,093   1,493   -2,205     Total   1,162,750   14,409   36,246   49,647   -13,401   42,642   8,824     007 January   99,784   937   2,844   4,368   -1,524   -4,354   4,793   3,199     March   97,677   1,911   3,285   4,086   -801   7,079   2,022     April   93,084   1,087   2,687   4,841   -2,154   7,944   1,470     May   97,038   1,049   2,691   4,747   -2,056   4,416   3,525     June   95,666   1,247   3,027   5,114   -2,047                                                                                                                                                                                                                                                   |                    |             |               |         |         |                          |                    |                           | 105,198                |
| Ociober   98.808   1.213   3.214   3.908   -694   9.325   1.137     November   96.526   1,188   2.630   4,768   -2.139   7,176   -1,144     December   96.063   1,245   3,089   4,182   -1,033   1,493   -2,205     Total   1,162,750   14,409   36,246   49,647   -13,401   42,642   8,824     07 January   99,784   937   2,844   4,368   -1,524   -4,354   4,769     March   97,677   1,191   3,285   4,086   -801   7,079   2,025     April   93,084   1,087   2,667   4,841   -2,154   7,944   1,477     June   95,566   1,247   3,027   5,114   -2,067   -619   -1,552     July   93,003   1,255   3,373   5,812   -2,438   9,990   -1,756     August   100,627   1,315   3,716   5,471   -1,756   -6,135                                                                                                                                                                                                                                                  |                    |             |               |         |         |                          |                    |                           | 91,334                 |
| November   96,526   1,188   2,630   4,768   -2,139   7,176   -1,144     December   96,063   1,245   3,089   4,182   -1,093   1,493   -2,205     Total   1,162,750   14,409   36,246   49,647   -13,401   42,642   8,824     007   January   99,784   937   2,844   4,368   -1,524   4,354   4,799     March   97,677   1,191   3,285   4,086   -801   7,079   2,024     April   93,084   1,087   2,687   4,841   -2,154   7,944   1,470     May   97,038   1,049   2,691   4,747   -2,056   4,416   3,525     Jule   93,003   1,255   3,373   5,812   -2,438   -9,990   -1,555     August   100,627   1,315   3,716   5,471   -1,745   9,55   -3,611     October   98,825   1,254   2,896   5,019   -2,123                                                                                                                                                                                                                                                       |                    |             |               |         |         |                          |                    |                           | 91,199                 |
| December   96,063   1,245   3,089   4,182   -1,093   1,493   -2,205     Total   1,162,750   14,409   36,246   49,647   -13,401   42,642   8,824     007   January   99,784   937   2,844   4,368   -1,524   -4,354   4,796     March   97,677   1,191   3,285   4,086   -801   7,079   2,025     April   93,084   1,087   2,687   4,841   -2,154   7,944   1,477     May   93,003   1,255   3,373   5,812   -2,438   -9,990   -1,750     June   95,566   1,247   3,007   5,114   -2,087   -619   -1,555     July   93,003   1,255   3,3716   5,471   -1,445   955   -3,611     October   98,825   1,263   2,812   5,861   -3,050   -1,590   -5,386     December   93,138   1,263   2,812   5,861   -3,050   -                                                                                                                                                                                                                                                    |                    |             |               |         |         |                          |                    |                           | 89,548                 |
| Total   1,162,750   14,409   36,246   49,647   -13,401   42,642   8,824     007 January   99,784   937   2,844   4,368   -1,524   -4,354   4,796     February   88,580   1,096   2,656   2,685   -28   -4,479   3,195     March   97,677   1,191   3,285   4,086   -801   7,079   2,022     April   93,084   1,087   2,687   4,841   -2,154   7,944   1,477     May   97,038   1,049   2,691   4,747   -2,056   4,416   3,524     June   95,566   1,247   3,027   5,114   -2,087   -619   -1,555     August   100,627   1,315   3,716   5,471   -1,756   -6,135   280     September   92,404   1,203   3,470   4,914   -1,445   955   -3,616     October   98,825   1,254   2,896   5,019   -2,123   8,199                                                                                                                                                                                                                                                       | December           |             |               |         |         |                          |                    |                           | 96,930                 |
| February 88,580 1,096 2,656 2,685 -28 -4,479 3,195   March 97,677 1,191 3,285 4,086 -801 7,079 2,026   April 93,084 1,087 2,687 4,841 -2,154 7,944 1,477   May 97,038 1,049 2,691 4,747 -2,056 4,416 3,524   June 95,566 1,247 3,027 5,114 -2,087 -619 -1,555   July 93,003 1,255 3,373 5,812 -2,438 -9,990 -1,756   August 100,627 1,315 3,716 5,471 -1,756 -6,135 280   September 92,404 1,203 3,470 4,914 -1,445 955 -3,611   October 98,825 1,254 2,896 5,019 -2,123 8,199 -1,265   December 93,138 1,263 2,812 5,861 -3,050 -1,590 -5,386   Total 1,146,635 14,087 36,347 59,163 -22,                                                                                                                                                                                                                                                                                                                                                                       |                    |             |               |         |         |                          |                    | <b>8,824</b>              | 1,112,292              |
| February   88,580   1,096   2,656   2,685   -28   -4,479   3,195     March   97,677   1,191   3,285   4,086   -801   7,079   2,026     April   93,084   1,087   2,687   4,841   -2,154   7,944   1,477     May   97,038   1,049   2,691   4,747   -2,056   4,416   3,524     June   95,566   1,247   3,027   5,114   -2,087   -619   -1,555     August   100,627   1,315   3,716   5,471   -1,756   -6,135   280     September   92,404   1,203   3,470   4,914   -1,445   955   -3,611     October   98,825   1,254   2,896   5,019   -2,123   8,199   -1,265     November   96,910   1,189   2,889   6,245   -3,355   4,292   1,185     December   93,138   1,263   2,812   5,861   -3,050   -1,590   -5,38                                                                                                                                                                                                                                                    | 007 January        | 99,784      | 937           | 2,844   | 4,368   | -1,524                   | -4,354             | 4,796                     | 98,756                 |
| March   97,677   1,191   3,285   4,086   -801   7,079   2,022     April   93,084   1,087   2,687   4,841   -2,154   7,944   1,474     May   97,038   1,049   2,691   4,747   -2,056   4,416   3,522     June   93,003   1,255   3,373   5,812   -2,438   -9,990   -1,756     August   100,627   1,315   3,716   5,471   -1,756   -6,135   280     September   92,404   1,203   3,470   4,914   -1,445   955   -3,611     October   98,825   1,254   2,899   6,245   -3,355   4,292   1,186     December   93,138   1,263   2,812   5,861   -3,050   -1,590   -5,386     Total   1,146,635   14,087   36,347   59,163   -22,816   5,717   2,906     Mary   98,619   1,340   2,381   4,915   -2,535   -8,105                                                                                                                                                                                                                                                       |                    | 88,580      | 1,096         | 2,656   | 2,685   | -28                      | -4,479             | 3,195                     | 90,931                 |
| April 93,084 1,087 2,687 4,841 -2,154 7,944 1,470   May 97,038 1,049 2,691 4,747 -2,056 4,416 3,524   June 95,566 1,247 3,027 5,114 -2,086 -619 -1,556   July 93,003 1,255 3,373 5,812 -2,438 -9,990 -1,750   August 100,627 1,315 3,716 5,471 -1,756 -6,135 280   September 92,404 1,203 3,470 4,914 -1,445 955 -3,611   October 98,825 1,254 2,896 5,019 -2,123 8,199 -1,266   November 96,910 1,189 2,889 6,245 -3,355 4,292 1,186   December 93,138 1,263 2,812 5,861 -3,050 -1,590 -5,386   Total 1,146,635 14,087 36,347 59,163 -22,816 5,717 2,900   March 98,619 1,340 2,381 4,915 <td< td=""><td></td><td>97,677</td><td>1,191</td><td>3,285</td><td>4.086</td><td>-801</td><td>7.079</td><td>2,028</td><td>88,959</td></td<>                                                                                                                                                                                                                           |                    | 97,677      | 1,191         | 3,285   | 4.086   | -801                     | 7.079              | 2,028                     | 88,959                 |
| May 97,038 1,049 2,691 4,747 -2,056 4,416 3,524   June 95,566 1,247 3,027 5,114 -2,087 -619 -1,555   July 93,003 1,255 3,373 5,812 -2,438 -9,990 -1,756   August 100,627 1,315 3,716 5,471 -1,756 -6,135 280   September 92,404 1,203 3,470 4,914 -1,445 955 -3,611   October 98,825 1,254 2,896 5,019 -2,123 8,199 -1,260   November 96,910 1,189 2,889 6,245 -3,355 4,292 1,188   December 93,138 1,263 2,812 5,861 -3,050 -1,590 -5,386   Total 1,146,635 14,087 36,347 59,163 -22,816 5,717 2,906   March 96,933 1,085 2,640 6,682 -4,041 R 4,948 R -7,14   April 97,149 1,121 2,985 7,979                                                                                                                                                                                                                                                                                                                                                                   |                    |             |               |         |         |                          |                    | 1.470                     | 82.603                 |
| June 95,566 1,247 3,027 5,114 -2,087 -619 -1,555   July 93,003 1,255 3,373 5,812 -2,438 -9,990 -1,756   August 100,627 1,315 3,716 5,471 -1,756 -6,135 286   September 92,404 1,203 3,470 4,914 -1,445 955 -3,611   October 98,825 1,254 2,896 5,019 -2,123 8,199 -1,263   November 93,138 1,263 2,812 5,861 -3,050 -1,590 -5,386   Total 1,146,635 14,087 36,347 59,163 -22,816 5,717 2,906   March 98,619 1,340 2,381 4,915 -2,535 -8,105 R 4,783   March 96,933 1,085 2,640 6,682 -4,041 R 4,948 R -713   April 97,149 1,121 2,985 7,979 -4,994 R 6,677 R 2,940   June 90,199 R 1,324 3,295 6,695                                                                                                                                                                                                                                                                                                                                                             |                    |             |               |         |         |                          |                    |                           | 88,091                 |
| July 93,003 1,255 3,373 5,812 -2,438 -9,990 -1,750   August 100,627 1,315 3,716 5,471 -1,756 -6,135 220   September 92,404 1,203 3,470 4,914 -1,445 955 -3,611   October 98,825 1,254 2,896 5,019 -2,123 8,199 -1,269   November 96,910 1,189 2,889 6,245 -3,355 4,292 1,189   December 93,138 1,263 2,812 5,861 -3,050 -1,590 -5,386   Total 1,146,635 14,087 36,347 59,163 -22,816 5,717 2,900   March 98,619 1,340 2,381 4,915 -2,535 -8,105 R 4,783   March 93,555 1,208 2,640 6,682 -4,041 R 4,948 R -713   April 97,149 1,121 2,985 7,979 -4,994 R 6,677 R 2,940   May 96,585 1,190 2,702 8,394 <td></td> <td></td> <td></td> <td></td> <td></td> <td></td> <td></td> <td></td> <td>96,903</td>                                                                                                                                                                                                                                                            |                    |             |               |         |         |                          |                    |                           | 96,903                 |
| August 100,627 1,315 3,716 5,471 -1,756 -6,135 280   September 92,404 1,203 3,470 4,914 -1,445 955 -3,611   October 98,825 1,254 2,896 5,019 -2,123 8,199 -1,266   November 93,138 1,263 2,812 5,861 -3,050 -1,590 -5,386   Total 1,146,635 14,087 36,347 59,163 -22,816 5,717 2,906   Mary 98,619 1,340 2,381 4,915 -2,535 -8,105 R 4,783   February 93,555 1,208 2,619 4,205 -1,586 -3,392 R 3,600   March 96,933 1,085 2,640 6,682 -4,041 R 4,948 R -713   April 97,149 1,121 2,985 7,979 -4,994 R 6,677 R 2,944   May 96,585 1,900 2,702 8,394 -5,692 R 4,725 R -1,142   July 8,99,162 R 1,263 2,569                                                                                                                                                                                                                                                                                                                                                         |                    |             |               |         |         |                          |                    |                           | 103,560                |
| September   92,404   1,203   3,470   4,914   -1,445   955   -3,611     October   98,825   1,254   2,896   5,019   -2,123   8,199   -1,265     November   96,910   1,189   2,889   6,245   -3,355   4,292   1,185     December   93,138   1,263   2,812   5,861   -3,050   -1,590   -5,386     Total   1,146,635   14,087   36,347   59,163   -22,816   5,717   2,906     March   93,555   1,208   2,619   4,205   -1,586   -3,392   R3,605     March   96,933   1,085   2,640   6,682   -4,041   R 4,948   R -714     April   97,149   1,121   2,985   7,979   -4,994   R 6,677   R 2,946     June   90,199   R 1,324   3,295   6,695   -3,401   -4,859   R -3,247     July   R 99,162   R 1,263   2,569   6,404   -3,835                                                                                                                                                                                                                                        |                    |             |               |         |         |                          |                    | 280                       | 106,042                |
| October   99,825   1,254   2,896   5,019   -2,123   8,199   -1,265     November   96,910   1,189   2,889   6,245   -3,355   4,292   1,185     December   93,138   1,263   2,812   5,861   -3,050   -1,590   -5,386     Total   1,146,635   14,087   36,347   59,163   -22,816   5,717   2,900     D08 January   98,619   1,340   2,381   4,915   -2,535   -8,105   R 4,783     March   96,933   1,085   2,640   6,682   -4,041   R 4,948   R -713     April   97,149   1,121   2,985   7,979   -4,994   R 6,677   R 2,940     May   96,585   1,190   2,702   8,394   -5,692   R 4,725   R -1,143     June   90,199   R 1,324   3,295   6,695   -3,401   -4,859   R -3,247     July   R 99,162   R 1,287   3,144   5,264   -2,120                                                                                                                                                                                                                                 |                    |             |               |         |         |                          |                    | -3.611                    | 94.818                 |
| November   96,910   1,189   2,889   6,245   -3,355   4,292   1,189     December   93,138   1,263   2,812   5,861   -3,050   -1,590   -5,386     Total   1,146,635   14,087   36,347   59,163   -22,816   5,717   2,908     D08 January   98,619   1,340   2,381   4,915   -2,535   -8,105   R 4,783     February   93,555   1,208   2,619   4,205   -1,586   -3,392   R 3,609     March   96,933   1,085   2,640   6,682   -4,041   R 4,948   R -713     April   97,149   1,121   2,985   7,979   -4,994   R 6,677   R 2,940     March   90,199   R 1,324   3,295   6,695   -3,401   -4,859   R -3,247     July   99,162   R 1,263   2,569   6,404   -3,835   R -12,674   R 4,526     August   R 100,458   R 1,287   3,144   5,264   -2,212                                                                                                                                                                                                                      |                    |             |               |         |         |                          |                    | -1,269                    | 91,027                 |
| December   93,138   1,263   2,812   5,861   -3,050   -1,590   -5,386     Total   1,146,635   14,087   36,347   59,163   -22,816   5,717   2,906     008 January   98,619   1,340   2,381   4,915   -2,535   -8,105   R 4,783     February   93,555   1,208   2,619   4,205   -1,586   -3,392   R 3,605     March   96,933   1,085   2,640   6,682   -4,041   R 4,948   R -713     April   97,149   1,121   2,985   7,979   -4,994   R 6,677   R 2,940     May   96,585   1,190   2,702   8,394   -5,692   R 4,725   R -1,143     June   90,199   R 1,324   3,295   6,695   -3,401   -4,859   R -3,247     July   R 99,162   R 1,263   2,564   -2,120   R -2,476   R -2,624     August   R 100,458   R 1,287   3,144   5,264   -2,120   R -2                                                                                                                                                                                                                      |                    |             |               |         | - ,     |                          |                    |                           | 89,262                 |
| Total   1,146,635   14,087   36,347   59,163   -22,816   5,717   2,908     008 January   98,619   1,340   2,381   4,915   -2,535   -8,105   R4,783     February   93,555   1,208   2,619   4,205   -1,586   -3,392   R3,600     March   96,933   1,085   2,640   6,682   -4,041   R 4,948   R -713     April   97,149   1,121   2,985   7,979   -4,994   R 6,677   R 2,940     May   96,585   1,190   2,702   8,394   -5,692   R 4,725   R -1,143     June   90,199   R 1,324   3,295   6,695   -3,401   -4,859   R -3,247     July   R 99,162   R 1,263   2,569   6,404   -3,835   R -12,674   R 4,526     August   R 100,458   R 1,287   3,144   5,264   -2,120   R -2,476   R -2,627     August   R 100,458   N 1,308   2,772   8,653                                                                                                                                                                                                                         |                    |             |               |         |         |                          |                    |                           | 98,328                 |
| February   93,555   1,208   2,619   4,205   -1,586   -3,392   R3,602     March   96,933   1,085   2,640   6,682   -4,041   R4,948   R-713     April   97,149   1,121   2,985   7,979   -4,994   R 6,677   R2,944     May   96,585   1,190   2,702   8,394   -5,692   R4,725   R-1,143     June   90,199   R1,324   3,295   6,695   -3,401   -4,859   R-3,247     July   R99,162   R1,263   2,569   6,404   -3,835   R-12,674   R4,526     August   R100,458   R1,287   3,144   5,264   -2,120   R-2,476   R-2,627     August   R10,458   R1,308   2,772   8,653   -5,881   R5,362   R-2,991     October   103,886   NA   R2,921   R 8,233   R-5,312   NA   NA     November   94,991   NA   NA   NA   NA   NA <t< td=""><td></td><td></td><td></td><td></td><td></td><td></td><td></td><td>2,908</td><td>1,129,281</td></t<>                                                                                                                                      |                    |             |               |         |         |                          |                    | 2,908                     | 1,129,281              |
| February   93,555   1,208   2,619   4,205   -1,586   -3,392   R3,602     March   96,933   1,085   2,640   6,682   -4,041   R4,948   R-713     April   97,149   1,121   2,985   7,979   -4,994   R 6,677   R2,944     May   96,585   1,190   2,702   8,394   -5,692   R4,725   R-1,143     June   90,199   R1,324   3,295   6,695   -3,401   -4,859   R-3,247     July   R99,162   R1,263   2,569   6,404   -3,835   R-12,674   R4,526     August   R100,458   R1,287   3,144   5,264   -2,120   R-2,476   R-2,627     August   R10,458   R1,308   2,772   8,653   -5,881   R5,362   R-2,991     October   103,886   NA   R2,921   R 8,233   R-5,312   NA   NA     November   94,991   NA   NA   NA   NA   NA <t< td=""><td><b>308</b> January</td><td>98,619</td><td>1,340</td><td>2,381</td><td>4,915</td><td>-2,535</td><td>-8,105</td><td><sup>R</sup> 4,783</td><td><sup>R</sup> 100,746</td></t<>                                                           | <b>308</b> January | 98,619      | 1,340         | 2,381   | 4,915   | -2,535                   | -8,105             | <sup>R</sup> 4,783        | <sup>R</sup> 100,746   |
| March   96,933   1,085   2,640   6,682   -4,041   R 4,948   R -713     April   97,149   1,121   2,985   7,979   -4,994   R 6,677   R 2,940     May   96,585   1,190   2,702   8,394   -5,692   R 4,725   R -1,143     June   90,199   R 1,324   3,295   6,695   -3,401   -4,859   R -3,247     July   R 99,162   R 1,263   2,569   6,404   -3,835   R -12,674   R 4,526     August   R 100,458   R 1,287   3,144   5,264   -2,120   R -2,476   R -2,951     September   R 99,381   R 1,308   2,772   8,653   -5,881   R 5,362   R -2,951     October   103,886   NA   R 2,921   R 8,233   R -5,312   NA   NA     November   94,991   NA   NA   NA   NA   NA   NA     11-Month Total   1,070,917   NA   NA   NA   NA   NA <td></td> <td> /</td> <td></td> <td></td> <td></td> <td>/</td> <td>-3,392</td> <td><sup>R</sup> 3,609</td> <td><sup>R</sup> 92,961</td>                                                                                                 |                    | /           |               |         |         | /                        | -3,392             | <sup>R</sup> 3,609        | <sup>R</sup> 92,961    |
| April   97,149   1,121   2,985   7,979   -4,994   R,6,677   R,2,940     May   96,585   1,190   2,702   8,394   -5,692   R,4,725   R-1,143     June   90,199   R1,324   3,295   6,695   -3,401   -4,859   R-3,247     July   R99,162   R1,263   2,569   6,404   -3,835   R-12,674   R,4526     August   R100,458   R1,287   3,144   5,264   -2,120   R-2,476   R-2,951     October   R9,381   R1,308   2,772   8,653   -5,881   R5,362   R-2,951     October   103,886   NA   R2,921   R 8,233   R-5,312   NA   NA     November   94,991   NA   NA   NA   NA   NA   NA     11-Month Total   1,070,917   NA   NA   NA   NA   NA   NA                                                                                                                                                                                                                                                                                                                               |                    |             |               |         |         |                          | <sup>R</sup> 4,948 | <sup>R</sup> -713         | <sup>R</sup> 89,742    |
| May   96,585   1,190   2,702   8,394   -5,692   R 4,725   R -1,143     June   90,199   R 1,324   3,295   6,695   -3,401   -4,859   R -3,247     July   R 99,162   R 1,263   2,569   6,404   -3,835   R -12,674   R 4,526     August   R 100,458   R 1,287   3,144   5,264   -2,120   R -2,476   R -262     September   R 99,381   R 1,308   2,772   8,653   -5,881   R 5,362   R -2,951     October   103,886   NA   R 2,921   R 8,233   R -5,312   NA   NA     November   94,991   NA   NA   NA   NA   NA   NA   NA     11-Month Total   1,070,917   NA   NA   NA   NA   NA   NA   NA                                                                                                                                                                                                                                                                                                                                                                           |                    |             |               |         |         |                          | <sup>R</sup> 6,677 | <sup>R</sup> 2,940        | <sup>R</sup> 83,660    |
| June   90,199   R 1,324   3,295   6,695   -3,401   -4,859   R -3,247     July   R 99,162   R 1,263   2,569   6,404   -3,835   R -12,674   R 4,526     August   R 100,458   R 1,287   3,144   5,264   -2,120   R -2,476   R -2,627     September   R 99,381   R 1,308   2,772   8,653   -5,881   R 5,362   R -2,951     October   103,886   NA   R 2,921   R 8,233   R -5,312   NA   NA     November   94,991   NA   NA   NA   NA   NA   NA     11-Month Total   1,070,917   NA   NA   NA   NA   NA   NA   NA                                                                                                                                                                                                                                                                                                                                                                                                                                                     |                    |             |               |         |         |                          | <sup>R</sup> 4.725 | <sup>R</sup> -1,143       | <sup>R</sup> 88.501    |
| July   R 99,162   R 1,263   2,569   6,404   -3,835   R -12,674   R 4,526     August   R 100,458   R 1,287   3,144   5,264   -2,120   R -2,476   R -26,951     September   R 99,381   R 1,308   2,772   8,653   -5,881   R 5,362   R -2,951     October   103,886   NA   R 2,921   R 8,233   R -5,312   NA   NA     November   94,991   NA   NA   NA   NA   NA   NA   NA     11-Month Total   1,070,917   NA   NA   NA   NA   NA   NA   NA                                                                                                                                                                                                                                                                                                                                                                                                                                                                                                                        |                    |             |               |         |         |                          |                    | <sup>R</sup> -3,247       | <sup>R</sup> 96,228    |
| August   R   100,458   R   1,287   3,144   5,264   -2,120   R   -2,476   R   -2,626     September   R   99,381   R   1,308   2,772   8,653   -5,881   R   5,362   R   -2,951     October   103,886   NA   R   2,921   R   8,233   R   -5,312   NA   NA     November   94,991   NA   NA   NA   NA   NA   NA   NA     11-Month Total   1,070,917   NA   NA   NA   NA   NA   NA   NA                                                                                                                                                                                                                                                                                                                                                                                                                                                                                                                                                                                |                    |             | R 1.263       |         |         |                          |                    | <sup>R</sup> 4,526        | <sup>R</sup> 104,738   |
| September   R 99,381   R 1,308   2,772   8,653   -5,881   R 5,362   R -2,951     October   103,886   NA   R 2,921   R 8,233   R -5,312   NA   NA     November   94,991   NA   NA   NA   NA   NA   NA     11-Month Total   1,070,917   NA   NA   NA   NA   NA                                                                                                                                                                                                                                                                                                                                                                                                                                                                                                                                                                                                                                                                                                     |                    | R 100 458   | R 1 287       |         |         |                          |                    | R -262                    | <sup>R</sup> 102,363   |
| October   103,886   NA <sup>R</sup> 2,921 <sup>R</sup> 8,233 <sup>R</sup> -5,312   NA   NA     November   94,991   NA   NA   NA   NA   NA   NA     11-Month Total   1,070,917   NA   NA   NA   NA   NA   NA                                                                                                                                                                                                                                                                                                                                                                                                                                                                                                                                                                                                                                                                                                                                                      |                    |             | R 1 308       |         |         |                          |                    |                           | <sup>R</sup> 92.397    |
| November   94,991   NA                                                                                                                                                                                                                                                                                                                                                                                                                                 |                    |             |               |         |         |                          |                    |                           | NA                     |
| 11-Month Total 1,070,917 NA NA NA NA NA NA NA                                                                                                                                                                                                                                                                                                                                                                                                                                                                                                                                                                                                                                                                                                                                                                                                                                                                                                                    |                    |             |               |         |         |                          |                    |                           | NA                     |
|                                                                                                                                                                                                                                                                                                                                                                                                                                                                                                                                                                                                                                                                                                                                                                                                                                                                                                                                                                  |                    |             |               |         |         |                          |                    |                           | NA                     |
|                                                                                                                                                                                                                                                                                                                                                                                                                                                                                                                                                                                                                                                                                                                                                                                                                                                                                                                                                                  | 007 11-Month Total | 1,053,497   | 12,824        | 33,535  | 53,302  | -19,767                  | 7,308              | 8,294<br>11,032           | 1,030,953<br>1,015,362 |