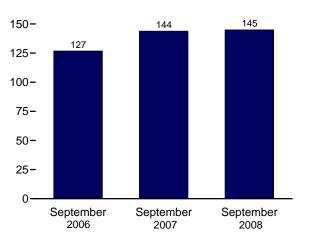

Coal yard, Curtis Bay, Maryland. Source: U.S. Department of Energy.







Electric Power Sector Stocks, End of Month 175-



Note: Because vertical scales differ, graphs should not be compared.

Producers and Distributors

1995

2000

2005

1990

1985

50-

0

1975

1980

## Table 6.1 Coal Overview

(Thousand Short Tons)

| Production <sup>a</sup> Supplied <sup>b</sup> Imports   Exports   Net Imports <sup>c</sup> Change <sup>d</sup> fore     1973 Total   598,568   NA   127   53,587   -53,460   (1)   -177,473     1980 Total   829,700   NA   1,194   91,742   -90,548   25,595   10,822     1980 Total   828,588   NA   1,192,2680   -90,727   -27,344   2,796     1980 Total   1,022,076   3,339   2,099   105,804   -103,104   26,542   -1,737     1987 Total   1,023,076   3,099   7,477   90,547   -76,057   -44,303     1998 Total   1,117,553   8,649   -44,937   23,988   -20,718   -11,453     2000 Total   1,177,642   9,069