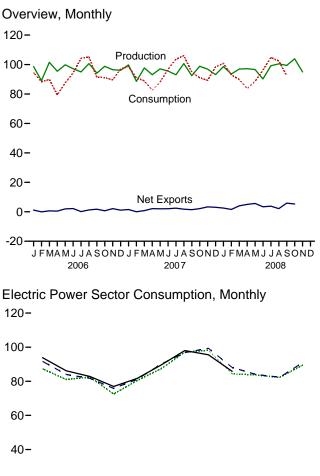

Coal yard, Curtis Bay, Maryland. Source: U.S. Department of Energy.







Electric Power Sector Stocks, End of Month 175-



Note: Because vertical scales differ, graphs should not be compared.

Producers and Distributors

1995

2000

2005

1990

1985

50-

0

1975

1980

## Table 6.1 Coal Overview

(Thousand Short Tons)

| Production <sup>a</sup> Supplied <sup>b</sup> Imports   Exports   Net Imports <sup>c</sup> Change <sup>d</sup> fore     1973 Total   598,568   NA   127   53,587   -53,460   (1)   -177,473     1980 Total   829,700   NA   1,194   91,742   -90,548   25,595   10,822     1980 Total   828,588   NA   1,192,2680   -90,727   -27,344   2,796     1980 Total   1,022,076   3,339   2,099   105,804   -103,104   26,542   -1,737     1987 Total   1,023,076   3,099   7,477   90,547   -76,057   -44,303     1998 Total   1,117,553   8,649   -44,937   23,988