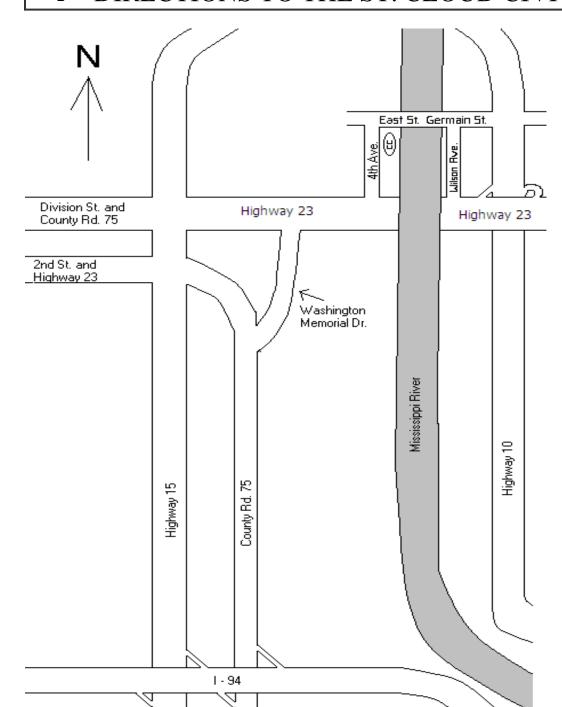

# DIRECTIONS TO THE ST. CLOUD CIVIC CENTER

# Hwy 15 from North:

To Highway 23 and turn left.

To 4<sup>th</sup> Ave. and turn left.

Civic Center will be on the right side, next to the Kelly Inn.

# Hwy 15 from South:

To Highway 23 and turn right.

To 4<sup>th</sup> Ave. and turn left. Civic Center will be on the right side, next to the Kelly Inn.

# Hwy 23 from East:

To Wilson Ave. turn right.

To East St. Germain
Street turn left

Follow to 4<sup>th</sup> Ave.

Civic Center will be on the left hand side

#### I-94 from East:

I-94 to County Rd. 75
Follow it toward St. Cloud
To Washington Memorial
Dr. and turn right
Follow to Highway 23 and
turn right
Follow to 4<sup>th</sup> Ave. and
turn left.
Civic Center will be on
the right side, next

to the Kelly Inn.

# I-94 from West:

I-94 to County Road 75
Stay on County Road 75,
it will turn into
Hwy. 23, until you
come to 4<sup>th</sup> Ave.
Turn left on 4<sup>th</sup> Ave.
Civic Center will be on
the right side, next
to the Kelly Inn.

# Hwy 10 from South:

Take a Left at East St.

Germain Street
Follow to 4<sup>th</sup> Ave. and turn left
Civic Center will be on the left hand side

### Hwy 10 from North:

Take a right at East St.
Germain Street
Follow to 4<sup>th</sup> Ave. and
turn left
Civic Center will be on
the left hand side

# Hwy 23 from West:

To 4<sup>th</sup> Ave. - turn left. Civic Center will be on the right side, next to the Kelly Inn.