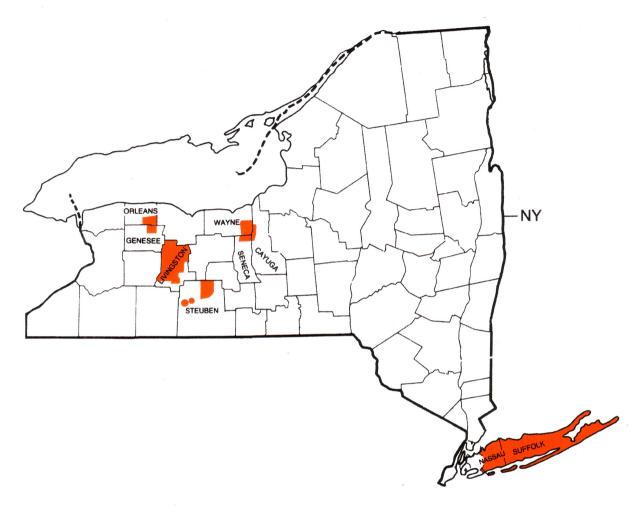

## **Golden Nematode Quarantines**

Counties entirely colored are completely regulated; counties partially colored are partially regulated.

State and Federal regulations.

Restrictions are imposed on the movement of regulated articles from a regulated area as follows:

1. Red into or through white.

Consult your State or Federal plant protection inspector or your county agent for assistance regarding exact areas under regulation and requirements for moving regulated articles.

For detailed information see 7 CFR 301.85 for quarantine and regulations.

See reverse side for list of Regulated Articles.