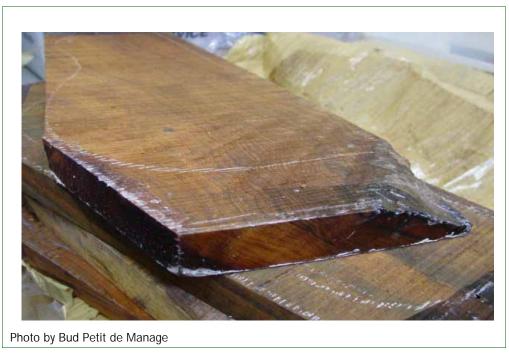

| FIGURE D-42 | Example of Paraguay CITES Permit for Export/Re-export/<br>Import D-44                                                |
|-------------|----------------------------------------------------------------------------------------------------------------------|
| FIGURE D-43 | Example of Peru CITES Permit for Export/Re-export/<br>Import/Other <i>D-45</i>                                       |
| FIGURE D-44 | Example of United States CITES Permit/Certificate for Export/Re-export/Other (printed on security paper) <i>D-46</i> |
| FIGURE D-45 | Example of United States CITES Permit/Certificate for Export/Re-export/Other <i>D-47</i>                             |
| FIGURE D-46 | Example of Venezuela CITES Permit for Export/<br>Re-export <i>D-48</i>                                               |
| FIGURE F-1  | Example of <i>Abies guatemalensis</i> (Guatemalan fir) Wood Cross Section <i>F-3</i>                                 |
| FIGURE F-2  | Example of <i>Araucaria araucana</i> (Monkey puzzle tree) Wood Cross Section <i>F-4</i>                              |
| FIGURE F-3  | Example of <i>Dalberiga nigra (</i> Brazilian rosewood) Wood Cross Section <i>F-5</i>                                |
| FIGURE F-4  | Dalbergia nigra (Brazilian rosewood) Rough Sawn<br>Lumber <i>F-6</i>                                                 |
| FIGURE F-5  | Dalbergia nigra (Brazilian rosewood) Rough Sawn<br>Lumber <i>F-6</i>                                                 |
| FIGURE F-6  | Example of <i>Fitzroya cupressoids</i> (Alerce) Wood Cross Section <i>F-7</i>                                        |
| FIGURE F-7  | Example of <i>Podocarpus parlatorei</i> (Parlatore's podocarp) Wood Cross Section <i>F-9</i>                         |
| FIGURE F-8  | Example of <i>Caryocar costaricense</i> (Ajillo) Wood Cross Section <i>F-11</i>                                      |
| FIGURE F-9  | Example of <i>Gonystylus</i> spp. (Ramin) Wood Cross Section <i>F-12</i>                                             |
| FIGURE F-10 | Example of <i>Guaiacum officinale</i> (Commoner lignum vitae) Wood Cross Section <i>F-13</i>                         |
| FIGURE F-11 | Example of <i>Guaiacum sanctum</i> (Holy lignum vitae) Wood Cross Section <i>F-14</i>                                |
| FIGURE F-12 | Example of <i>Oreomunnea pterocarpa</i> (Gavilan [Walnut]) Wood Cross Section <i>F-15</i>                            |
| FIGURE F-13 | Example of <i>Pericopsis eleta</i> (Afrormosia) Wood Cross Section <i>F-16</i>                                       |
| FIGURE F-14 | Example of <i>Platymiscium pleiostachym</i> (Cristobal, Granadillo) Wood Cross Section <i>F-17</i>                   |
| FIGURE F-15 | Example of <i>Pterocarpus santalinus</i> (Red sandalwood, Redsanders) Wood Cross Section <i>F-18</i>                 |
| FIGURE F-16 | Example of Swietenia humilis (Mexican mahogany) Wood<br>Cross Section F-19                                           |