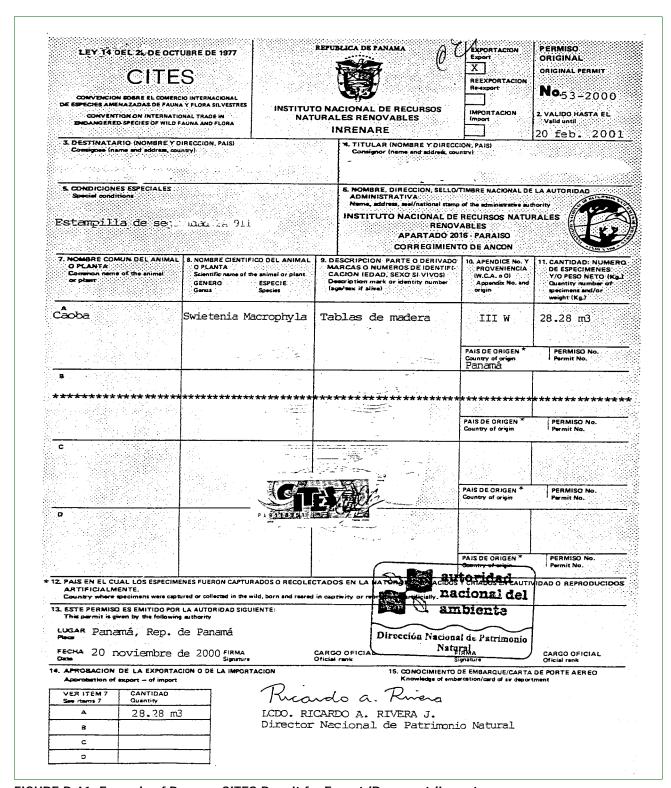

| FIGURE D-42 | Example of Paraguay CITES Permit for Export/Re-export/<br>Import D-44                                                |
|-------------|----------------------------------------------------------------------------------------------------------------------|
| FIGURE D-43 | Example of Peru CITES Permit for Export/Re-export/<br>Import/Other <i>D-45</i>                                       |
| FIGURE D-44 | Example of United States CITES Permit/Certificate for Export/Re-export/Other (printed on security paper) <i>D-46</i> |
| FIGURE D-45 | Example of United States CITES Permit/Certificate for Export/Re-export/Other <i>D-47</i>                             |
| FIGURE D-46 | Example of Venezuela CITES Permit for Export/<br>Re-export <i>D-48</i>                                               |
| FIGURE F-1  | Example of <i>Abies guatemalensis</i> (Guatemalan fir) Wood Cross Section <i>F-3</i>                                 |
| FIGURE F-2  | Example of <i>Araucaria araucana</i> (Monkey puzzle tree) Wood Cross Section <i>F-4</i>                              |
| FIGURE F-3  | Example of <i>Dalberiga nigra (</i> Brazilian rosewood) Wood Cross Section <i>F-5</i>                                |
| FIGURE F-4  | Dalbergia nigra (Brazilian rosewood) Rough Sawn<br>Lumber <i>F-6</i>                                                 |
| FIGURE F-5  | Dalbergia nigra (Brazilian rosewood) Rough Sawn<br>Lumber <i>F-6</i>                                                 |
| FIGURE F-6  | Example of <i>Fitzroya cupressoids</i> (Alerce) Wood Cross Section <i>F-7</i>                                        |
| FIGURE F-7  | Example of <i>Podocarpus parlatorei</i> (Parlatore's podocarp) Wood Cross Section <i>F-9</i>                         |
| FIGURE F-8  | Example of <i>Caryocar costaricense</i> (Ajillo) Wood Cross Section <i>F-11</i>                                      |
| FIGURE F-9  | Example of <i>Gonystylus</i> spp. (Ramin) Wood Cross Section <i>F-12</i>                                             |
| FIGURE F-10 | Example of <i>Guaiacum officinale</i> (Commoner lignum vitae) Wood Cross Section <i>F-13</i>                         |
| FIGURE F-11 | Example of <i>Guaiacum sanctum</i> (Holy lignum vitae) Wood Cross Section <i>F-14</i>                                |
| FIGURE F-12 | Example of <i>Oreomunnea pterocarpa</i> (Gavilan [Walnut]) Wood Cross Section <i>F-15</i>                            |
| FIGURE F-13 | Example of <i>Pericopsis eleta</i> (Afrormosia) Wood Cross Section <i>F-16</i>                                       |
| FIGURE F-14 | Example of <i>Platymiscium pleiostachym</i> (Cristobal, Granadillo) Wood Cross Section <i>F-17</i>                   |
| FIGURE F-15 | Example of <i>Pterocarpus santalinus</i> (Red sandalwood, Redsanders) Wood Cross Section <i>F-18</i>                 |
| FIGURE F-16 | Example of Swietenia humilis (Mexican mahogany) Wood<br>Cross Section F-19                                           |