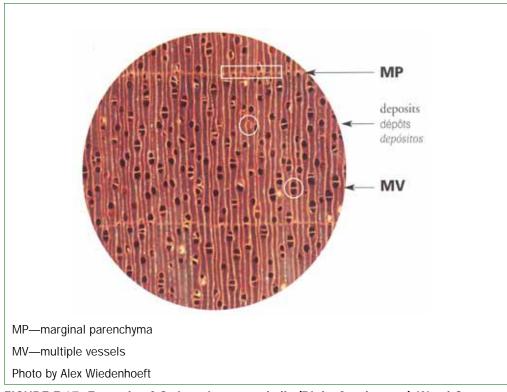

| FIGURE D-42 | Example of Paraguay CITES Permit for Export/Re-export/<br>Import D-44                                                |
|-------------|----------------------------------------------------------------------------------------------------------------------|
| FIGURE D-43 | Example of Peru CITES Permit for Export/Re-export/<br>Import/Other <i>D-45</i>                                       |
| FIGURE D-44 | Example of United States CITES Permit/Certificate for Export/Re-export/Other (printed on security paper) <i>D-46</i> |
| FIGURE D-45 | Example of United States CITES Permit/Certificate for Export/Re-export/Other <i>D-47</i>                             |
| FIGURE D-46 | Example of Venezuela CITES Permit for Export/<br>Re-export <i>D-48</i>                                               |
| FIGURE F-1  | Example of <i>Abies guatemalensis</i> (Guatemalan fir) Wood Cross Section <i>F-3</i>                                 |
| FIGURE F-2  | Example of <i>Araucaria araucana</i> (Monkey puzzle tree) Wood Cross Section <i>F-4</i>                              |
| FIGURE F-3  | Example of <i>Dalberiga nigra (</i> Brazilian rosewood) Wood Cross Section <i>F-5</i>                                |
| FIGURE F-4  | Dalbergia nigra (Brazilian rosewood) Rough Sawn<br>Lumber <i>F-6</i>                                                 |
| FIGURE F-5  | Dalbergia nigra (Brazilian rosewood) Rough Sawn<br>Lumber <i>F-6</i>                                                 |
| FIGURE F-6  | Example of <i>Fitzroya cupressoids</i> (Alerce) Wood Cross Section <i>F-7</i>                                        |
| FIGURE F-7  | Example of <i>Podocarpus parlatorei</i> (Parlatore's podocarp) Wood Cross Section <i>F-9</i>                         |
| FIGURE F-8  | Example of <i>Caryocar costaricense</i> (Ajillo) Wood Cross Section <i>F-11</i>                                      |
| FIGURE F-9  | Example of <i>Gonystylus</i> spp. (Ramin) Wood Cross Section <i>F-12</i>                                             |
| FIGURE F-10 | Example of <i>Guaiacum officinale</i> (Commoner lignum vitae) Wood Cross Section <i>F-13</i>                         |
| FIGURE F-11 | Example of <i>Guaiacum sanctum</i> (Holy lignum vitae) Wood Cross Section <i>F-14</i>                                |
| FIGURE F-12 | Example of <i>Oreomunnea pterocarpa</i> (Gavilan [Walnut]) Wood Cross Section <i>F-15</i>                            |
| FIGURE F-13 | Example of <i>Pericopsis eleta</i> (Afrormosia) Wood Cross Section <i>F-16</i>                                       |
| FIGURE F-14 | Example of <i>Platymiscium pleiostachym</i> (Cristobal, Granadillo) Wood Cross Section <i>F-17</i>                   |
| FIGURE F-15 | Example of <i>Pterocarpus santalinus</i> (Red sandalwood, Redsanders) Wood Cross Section <i>F-18</i>                 |
| FIGURE F-16 | Example of Swietenia humilis (Mexican mahogany) Wood<br>Cross Section F-19                                           |

| FIGURE F-17 | Example of <i>Swietenia macrophylla</i> (Bigleaf mahogar Wood Cross Section <i>F-20</i> | ny)   |
|-------------|-----------------------------------------------------------------------------------------|-------|
| FIGURE F-18 | Swietenia macrophylla (bigleaf mahogany) Lumber                                         | F-21  |
| FIGURE F-19 | Swietenia macrophylla (bigleaf mahogany) Lumber                                         | F-21  |
| FIGURE F-20 | Swietenia macrophylla (bigleaf mahogany) Lumber                                         | F-22  |
| FIGURE F-21 | Swietenia macrophylla (bigleaf mahogany) Lumber                                         | F-22  |
| FIGURE F-22 | Example of <i>Swietenia mahogani</i> (Caribbean mahoga Wood Cross Section <i>F-23</i>   | any)  |
| FIGURE F-23 | Example of <i>Cedrela odorata</i> (Spanish cedar) Wood (Section <i>F-25</i>             | Cross |
| FIGURE F-24 | Example of <i>Magnolia liliifera</i> var. obovata (Ramin) Works Section <i>F-29</i>     | ood   |
| FIGURE F-25 | Example of <i>Podocarpus neriifolius</i> (Podocarp) Wood Section <i>F-30</i>            | Cross |
| FIGURE G-1  | Example of Manual Control Data G-2                                                      |       |