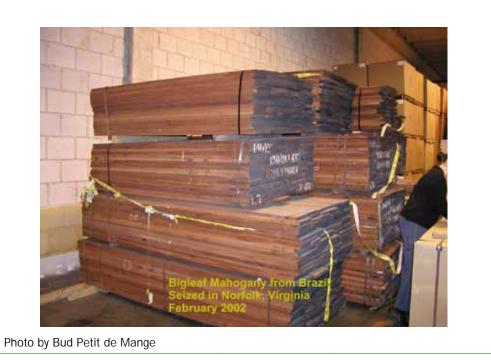

| FIGURE F-17 | Example of <i>Swietenia macrophylla</i> (Bigleaf mahogar Wood Cross Section <i>F-20</i> | ny)   |
|-------------|-----------------------------------------------------------------------------------------|-------|
| FIGURE F-18 | Swietenia macrophylla (bigleaf mahogany) Lumber                                         | F-21  |
| FIGURE F-19 | Swietenia macrophylla (bigleaf mahogany) Lumber                                         | F-21  |
| FIGURE F-20 | Swietenia macrophylla (bigleaf mahogany) Lumber                                         | F-22  |
| FIGURE F-21 | Swietenia macrophylla (bigleaf mahogany) Lumber                                         | F-22  |
| FIGURE F-22 | Example of <i>Swietenia mahogani</i> (Caribbean mahoga Wood Cross Section <i>F-23</i>   | any)  |
| FIGURE F-23 | Example of <i>Cedrela odorata</i> (Spanish cedar) Wood (Section <i>F-25</i>             | Cross |
| FIGURE F-24 | Example of <i>Magnolia liliifera</i> var. obovata (Ramin) Works Section <i>F-29</i>     | ood   |
| FIGURE F-25 | Example of <i>Podocarpus neriifolius</i> (Podocarp) Wood Section <i>F-30</i>            | Cross |
| FIGURE G-1  | Example of Manual Control Data G-2                                                      |       |