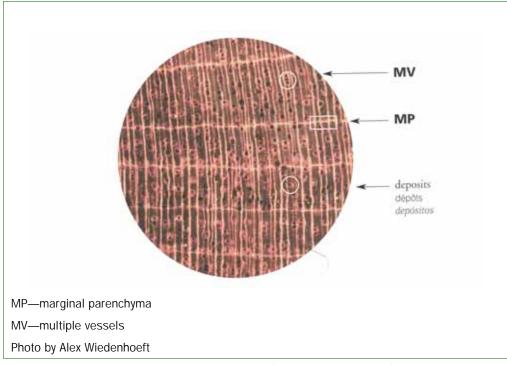

| FIGURE D-42 | Example of Paraguay CITES Permit for Export/Re-export/<br>Import D-44                                                |
|-------------|----------------------------------------------------------------------------------------------------------------------|
| FIGURE D-43 | Example of Peru CITES Permit for Export/Re-export/<br>Import/Other <i>D-45</i>                                       |
| FIGURE D-44 | Example of United States CITES Permit/Certificate for Export/Re-export/Other (printed on security paper) <i>D-46</i> |
| FIGURE D-45 | Example of United States CITES Permit/Certificate for Export/Re-export/Other <i>D-47</i>                             |
| FIGURE D-46 | Example of Venezuela CITES Permit for Export/<br>Re-export <i>D-48</i>                                               |
| FIGURE F-1  | Example of <i>Abies guatemalensis</i> (Guatemalan fir) Wood Cross Section <i>F-3</i>                                 |
| FIGURE F-2  | Example of <i>Araucaria araucana</i> (Monkey puzzle tree) Wood Cross Section <i>F-4</i>                              |
| FIGURE F-3  | Example of <i>Dalberiga nigra (</i> Brazilian rosewood) Wood Cross Section <i>F-5</i>                                |
| FIGURE F-4  | Dalbergia nigra (Brazilian rosewood) Rough Sawn<br>Lumber <i>F-6</i>                                                 |
| FIGURE F-5  | Dalbergia nigra (Brazilian rosewood) Rough Sawn<br>Lumber <i>F-6</i>                                                 |
| FIGURE F-6  | Example of <i>Fitzroya cupressoids</i> (Alerce) Wood Cross Section <i>F-7</i>                                        |
| FIGURE F-7  | Example of <i>Podocarpus parlatorei</i> (Parlatore's podocarp) Wood Cross Section <i>F-9</i>                         |
| FIGURE F-8  | Example of <i>Caryocar costaricense</i> (Ajillo) Wood Cross Section <i>F-11</i>                                      |
| FIGURE F-9  | Example of <i>Gonystylus</i> spp. (Ramin) Wood Cross Section <i>F-12</i>                                             |
| FIGURE F-10 | Example of <i>Guaiacum officinale</i> (Commoner lignum vitae) Wood Cross Section <i>F-13</i>                         |
| FIGURE F-11 | Example of <i>Guaiacum sanctum</i> (Holy lignum vitae) Wood Cross Section <i>F-14</i>                                |
| FIGURE F-12 | Example of <i>Oreomunnea pterocarpa</i> (Gavilan [Walnut]) Wood Cross Section <i>F-15</i>                            |
| FIGURE F-13 | Example of <i>Pericopsis eleta</i> (Afrormosia) Wood Cross Section <i>F-16</i>                                       |
| FIGURE F-14 | Example of <i>Platymiscium pleiostachym</i> (Cristobal, Granadillo) Wood Cross Section <i>F-17</i>                   |
| FIGURE F-15 | Example of <i>Pterocarpus santalinus</i> (Red sandalwood, Redsanders) Wood Cross Section <i>F-18</i>                 |
| FIGURE F-16 | Example of Swietenia humilis (Mexican mahogany) Wood<br>Cross Section F-19                                           |

| FIGURE F-17 | Example of <i>Swietenia macrophylla</i> (Bigleaf mahogar Wood Cross Section <i>F-20</i> | ny)   |
|-------------|-----------------------------------------------------------------------------------------|-------|
| FIGURE F-18 | Swietenia macrophylla (bigleaf mahogany) Lumber                                         | F-21  |
| FIGURE F-19 | Swietenia macrophylla (bigleaf mahogany) Lumber                                         | F-21  |
| FIGURE F-20 | Swietenia macrophylla (bigleaf mahogany) Lumber                                         | F-22  |
| FIGURE F-21 | Swietenia macrophylla (bigleaf mahogany) Lumber                                         | F-22  |
| FIGURE F-22 | Example of <i>Swietenia mahogani</i> (Caribbean mahoga Wood Cross Section <i>F-23</i>   | any)  |
| FIGURE F-23 | Example of <i>Cedrela odorata</i> (Spanish cedar) Wood (Section <i>F-25</i>             | Cross |
| FIGURE F-24 | Example of <i>Magnolia liliifera</i> var. obovata (Ramin) Works Section <i>F-29</i>     | ood   |
| FIGURE F-25 | Example of <i>Podocarpus neriifolius</i> (Podocarp) Wood Section <i>F-30</i>            | Cross |
| FIGURE G-1  | Example of Manual Control Data G-2                                                      |       |