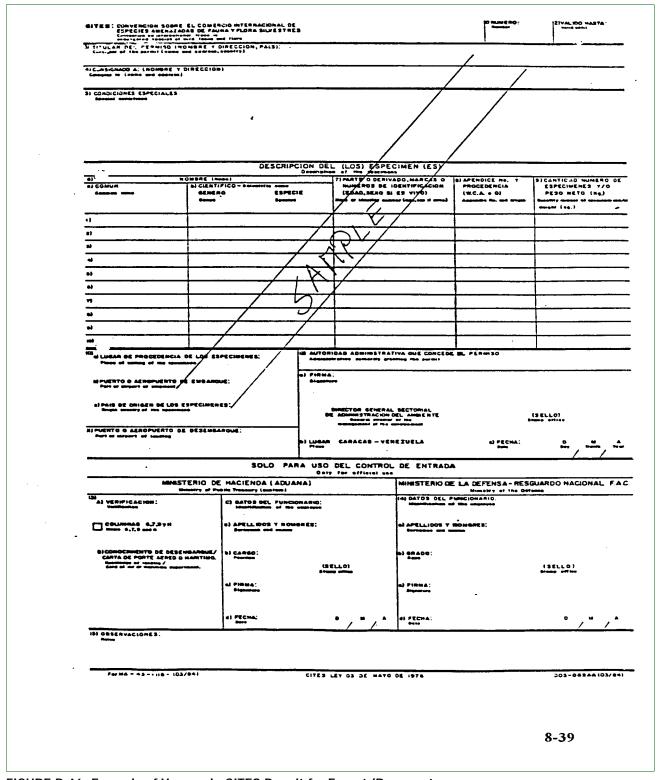

| FIGURE D-42 | Example of Paraguay CITES Permit for Export/Re-export/<br>Import D-44                                                |
|-------------|----------------------------------------------------------------------------------------------------------------------|
| FIGURE D-43 | Example of Peru CITES Permit for Export/Re-export/<br>Import/Other <i>D-45</i>                                       |
| FIGURE D-44 | Example of United States CITES Permit/Certificate for Export/Re-export/Other (printed on security paper) <i>D-46</i> |
| FIGURE D-45 | Example of United States CITES Permit/Certificate for Export/Re-export/Other <i>D-47</i>                             |
| FIGURE D-46 | Example of Venezuela CITES Permit for Export/<br>Re-export <i>D-48</i>                                               |
| FIGURE F-1  | Example of <i>Abies guatemalensis</i> (Guatemalan fir) Wood Cross Section <i>F-3</i>                                 |
| FIGURE F-2  | Example of <i>Araucaria araucana</i> (Monkey puzzle tree) Wood Cross Section <i>F-4</i>                              |
| FIGURE F-3  | Example of <i>Dalberiga nigra (</i> Brazilian rosewood) Wood Cross Section <i>F-5</i>                                |
| FIGURE F-4  | Dalbergia nigra (Brazilian rosewood) Rough Sawn<br>Lumber <i>F-6</i>                                                 |
| FIGURE F-5  | Dalbergia nigra (Brazilian rosewood) Rough Sawn<br>Lumber <i>F-6</i>                                                 |
| FIGURE F-6  | Example of <i>Fitzroya cupressoids</i> (Alerce) Wood Cross Section <i>F-7</i>                                        |
| FIGURE F-7  | Example of <i>Podocarpus parlatorei</i> (Parlatore's podocarp) Wood Cross Section <i>F-9</i>                         |
| FIGURE F-8  | Example of <i>Caryocar costaricense</i> (Ajillo) Wood Cross Section <i>F-11</i>                                      |
| FIGURE F-9  | Example of <i>Gonystylus</i> spp. (Ramin) Wood Cross Section <i>F-12</i>                                             |
| FIGURE F-10 | Example of <i>Guaiacum officinale</i> (Commoner lignum vitae) Wood Cross Section <i>F-13</i>                         |
| FIGURE F-11 | Example of <i>Guaiacum sanctum</i> (Holy lignum vitae) Wood Cross Section <i>F-14</i>                                |
| FIGURE F-12 | Example of <i>Oreomunnea pterocarpa</i> (Gavilan [Walnut]) Wood Cross Section <i>F-15</i>                            |
| FIGURE F-13 | Example of <i>Pericopsis eleta</i> (Afrormosia) Wood Cross Section <i>F-16</i>                                       |
| FIGURE F-14 | Example of <i>Platymiscium pleiostachym</i> (Cristobal, Granadillo) Wood Cross Section <i>F-17</i>                   |
| FIGURE F-15 | Example of <i>Pterocarpus santalinus</i> (Red sandalwood, Redsanders) Wood Cross Section <i>F-18</i>                 |
| FIGURE F-16 | Example of Swietenia humilis (Mexican mahogany) Wood<br>Cross Section F-19                                           |