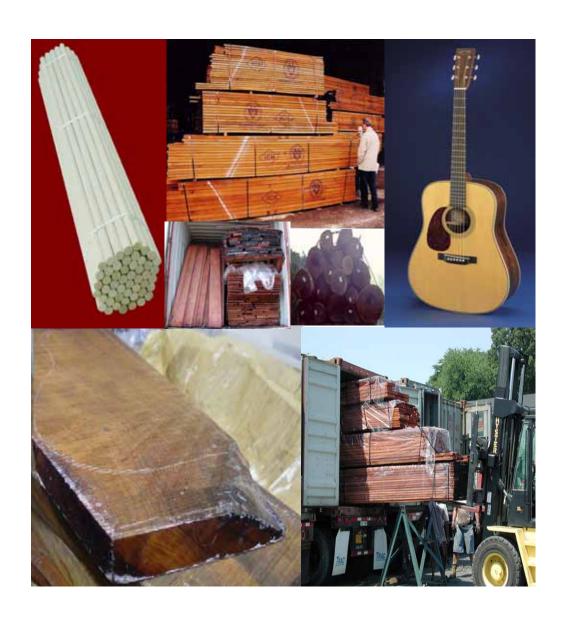

# Acknowledgments

John Arcery, Writer, USDA-APHIS-PPQ, CITES Specialist and Botanist Deborah Briggs, Writer/Editor, USDA-APHIS-PPQ Writer, Manuals

Cover photographs: ramin dowels courtesy of Atlas Dowel & Wood Products Company; bigleaf mahogany (*swietenia macrophylla*) lumber and Brazilian rosewood (*Dalbergia nigra*) lumber by Bud Petit de Manage, USDA-APHIS-PPQ; bigleaf mahogany timber by John Arcery; guitar of Brazilian rosewood courtesy of C.F. Martin & Company.