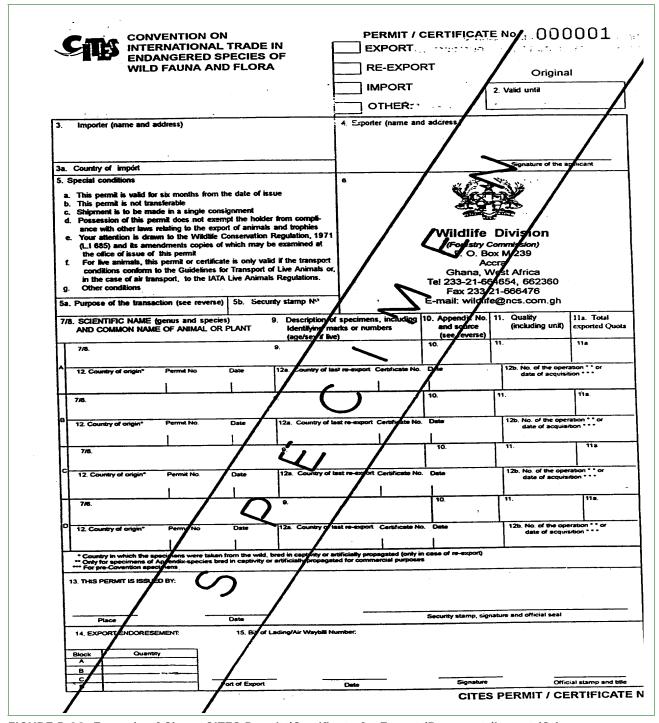

| FIGURE C-3  | Formula to Convert Square Feet of Veneer to Square Meters C-2                                                            |  |  |
|-------------|--------------------------------------------------------------------------------------------------------------------------|--|--|
| FIGURE C-4  | Formula to Convert Square Meters of Veneer to Cubic Meters <i>C-3</i>                                                    |  |  |
| FIGURE C-5  | Formula to Convert Cubic Feet of Veneer to Cubic Meters <i>C-3</i>                                                       |  |  |
| FIGURE C-6  | Formula to Convert Volume of a Cylinder in Inches to Cubic Meters <i>C-4</i>                                             |  |  |
| FIGURE D-1  | Example of FWS CITES Other Certificate (Pre-Convention) (printed on security paper) D-3                                  |  |  |
| FIGURE D-2  | Example of FWS Re-export Certificate Cover Letter to Permittee <i>D-4</i>                                                |  |  |
| FIGURE D-3  | Example of USFWS Form 3-201A, CITES Re-export Certificate (with Special Conditions) D-5                                  |  |  |
| FIGURE D-4  | Example of FWS CITES Special Permit Condition D-6                                                                        |  |  |
| FIGURE D-5  | Information That Should be Included in CITES Permits and Certificates (Annex 1 to Conference Resolution 12.3) <i>D-7</i> |  |  |
| FIGURE D-6  | Example of Standard CITES Form (front) (Annex 2, Conference Resolution 12.3) <i>D-8</i>                                  |  |  |
| FIGURE D-7  | Example of Standard CITES Form (back) Annex 2 (to Conference Resolution 12.3) <i>D-9</i>                                 |  |  |
| FIGURE D-8  | Example of Argentina CITES Permit for Export/ Re-export <i>D-10</i>                                                      |  |  |
| FIGURE D-9  | Example of Barbados CITES Permit/Certificate for Export/Re-export/Import/Other <i>D-11</i>                               |  |  |
| FIGURE D-10 | Example of Belize CITES Permit/Certificate for Export/<br>Re-export/Import/Other <i>D-12</i>                             |  |  |
| FIGURE D-11 | Example of Bolivia CITES Permit for Export/ Re-export <i>D-13</i>                                                        |  |  |
| FIGURE D-12 | Example of Brazil CITES Permit for Import/Export/ Re-export/Other <i>D-14</i>                                            |  |  |
| FIGURE D-13 | Example of Cameroun CITES Permit/Certificate for Export/<br>Re-export/Import <i>D-15</i>                                 |  |  |
| FIGURE D-14 | Example of Canada Export Permit D-16                                                                                     |  |  |
| FIGURE D-15 | Example of Central Africa (CentraAfricaine) Permit for CITES Export/Re-export/Import <i>D-17</i>                         |  |  |
| FIGURE D-16 | Example of Chile CITES Permit for Export/Re-export/ Import <i>D-18</i>                                                   |  |  |
| FIGURE D-17 | Example of China CITES Permit for Export/Re-export/ Import/Other <i>D-19</i>                                             |  |  |
| FIGURE D-18 | Example of Colombia CITES Permit/Certificate for Export/<br>Re-export/Import/Other <i>D-20</i>                           |  |  |
| FIGURE D-19 | Example of Congo CITES Permit for Export/Import D-21                                                                     |  |  |

| FIGURE D-20 | Example of Congo Republic CITES Permit/Certificate for Export/Re-export/Import/Other <i>D-22</i>                              |
|-------------|-------------------------------------------------------------------------------------------------------------------------------|
| FIGURE D-21 | Example of Costa Rica CITES Permit for Export/<br>Re-export <i>D-23</i>                                                       |
| FIGURE D-22 | Example of Cote d'Ivorie CITES Permit/Certificate for Export/Re-export/Import/Other (blank) D-24                              |
| FIGURE D-23 | Example of Cuba CITES Permit for Export/Re-export/ Import (blank) D-25                                                        |
| FIGURE D-24 | Example of Ecuador CITES Permit for Export/Re-export/ Import <i>D-26</i>                                                      |
| FIGURE D-25 | Example of El Salvador CITES Permit for Export/Re-export Import <i>D-27</i>                                                   |
| FIGURE D-26 | Example of European Community CITES Export Permit <i>D-28</i>                                                                 |
| FIGURE D-27 | Example of European Community France CITES Permit/<br>Certificate for Import/Export/Re-export D-29                            |
| FIGURE D-28 | Example of Germany European Community CITES Permit/<br>Certificate for Import/Export/Re-export <i>D-30</i>                    |
| FIGURE D-29 | Example of Ghana CITES Permit/Certificate for Export/<br>Re-export/Import/Other <i>D-31</i>                                   |
| FIGURE D-30 | Example of Guatemala CITES Permit for Export/Re-export/Import <i>D-32</i>                                                     |
| FIGURE D-31 | Example of Guyana CITES Permit for Export/Re-export/<br>Import/Other <i>D-33</i>                                              |
| FIGURE D-32 | Example of Honduras CITES Permit for Export/Re-export/Import/Other <i>D-34</i>                                                |
| FIGURE D-33 | Example of Indonesia CITES Permit for Export/Import/<br>Re-export/Other <i>D-35</i>                                           |
| FIGURE D-34 | Example of Italy CITES Permit/Certificate for Import/Export Re-export <i>D-36</i>                                             |
| FIGURE D-35 | Example of Japan CITES Export Permit D-37                                                                                     |
| FIGURE D-36 | Example of Malaysia CITES Permit/Certificate for Export/<br>Re-export/Import/Other (Malaysian Timber<br>Industry) <i>D-38</i> |
| FIGURE D-37 | Example of Malaysia CITES Permit/Certificate for Export/<br>Re-export/Import/Other (Forestry Department) D-39                 |
| FIGURE D-38 | Example of Mexico CITES Permit for Export/Re-export/ Import/Other <i>D-40</i>                                                 |
| FIGURE D-39 | Example of Nepal CITES Permit/Certificate for Export/ Re-export/Other <i>D-41</i>                                             |
| FIGURE D-40 | Example of Nicaragua CITES Permit for Export/Re-export/Import <i>D-42</i>                                                     |
| FIGURE D-41 | Example of Panama CITES Permit for Export/Re-export/ Import <i>D-43</i>                                                       |

| FIGURE D-42 | Example of Paraguay CITES Permit for Export/Re-export/<br>Import D-44                                                |
|-------------|----------------------------------------------------------------------------------------------------------------------|
| FIGURE D-43 | Example of Peru CITES Permit for Export/Re-export/<br>Import/Other <i>D-45</i>                                       |
| FIGURE D-44 | Example of United States CITES Permit/Certificate for Export/Re-export/Other (printed on security paper) <i>D-46</i> |
| FIGURE D-45 | Example of United States CITES Permit/Certificate for Export/Re-export/Other <i>D-47</i>                             |
| FIGURE D-46 | Example of Venezuela CITES Permit for Export/<br>Re-export <i>D-48</i>                                               |
| FIGURE F-1  | Example of <i>Abies guatemalensis</i> (Guatemalan fir) Wood Cross Section <i>F-3</i>                                 |
| FIGURE F-2  | Example of <i>Araucaria araucana</i> (Monkey puzzle tree) Wood Cross Section <i>F-4</i>                              |
| FIGURE F-3  | Example of <i>Dalberiga nigra (</i> Brazilian rosewood) Wood Cross Section <i>F-5</i>                                |
| FIGURE F-4  | Dalbergia nigra (Brazilian rosewood) Rough Sawn<br>Lumber <i>F-6</i>                                                 |
| FIGURE F-5  | Dalbergia nigra (Brazilian rosewood) Rough Sawn<br>Lumber <i>F-6</i>                                                 |
| FIGURE F-6  | Example of <i>Fitzroya cupressoids</i> (Alerce) Wood Cross Section <i>F-7</i>                                        |
| FIGURE F-7  | Example of <i>Podocarpus parlatorei</i> (Parlatore's podocarp) Wood Cross Section <i>F-9</i>                         |
| FIGURE F-8  | Example of <i>Caryocar costaricense</i> (Ajillo) Wood Cross Section <i>F-11</i>                                      |
| FIGURE F-9  | Example of <i>Gonystylus</i> spp. (Ramin) Wood Cross Section <i>F-12</i>                                             |
| FIGURE F-10 | Example of <i>Guaiacum officinale</i> (Commoner lignum vitae) Wood Cross Section <i>F-13</i>                         |
| FIGURE F-11 | Example of <i>Guaiacum sanctum</i> (Holy lignum vitae) Wood Cross Section <i>F-14</i>                                |
| FIGURE F-12 | Example of <i>Oreomunnea pterocarpa</i> (Gavilan [Walnut]) Wood Cross Section <i>F-15</i>                            |
| FIGURE F-13 | Example of <i>Pericopsis eleta</i> (Afrormosia) Wood Cross Section <i>F-16</i>                                       |
| FIGURE F-14 | Example of <i>Platymiscium pleiostachym</i> (Cristobal, Granadillo) Wood Cross Section <i>F-17</i>                   |
| FIGURE F-15 | Example of <i>Pterocarpus santalinus</i> (Red sandalwood, Redsanders) Wood Cross Section <i>F-18</i>                 |
| FIGURE F-16 | Example of Swietenia humilis (Mexican mahogany) Wood<br>Cross Section F-19                                           |