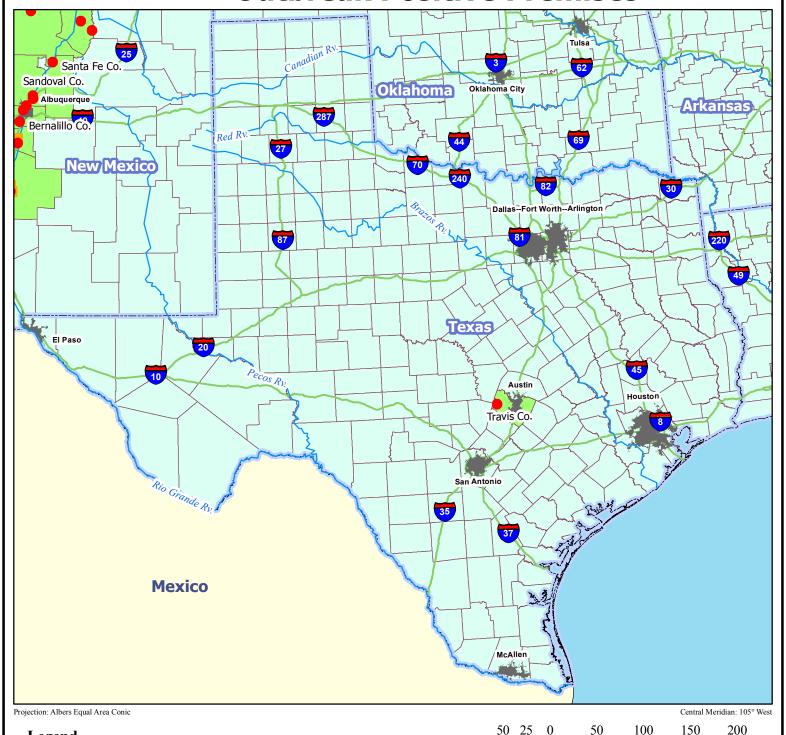

## **Texas** No Changes Since 6/22/2005

## Cumulative 2005 Vesicular Stomatitis Outbreak Positive Premises

From: 04/27/05 Through: Current

Legend

Infected Species
Equine

Bovine

Cumulative Infection Status

Infected Counties
Non-Infected Counties

Water