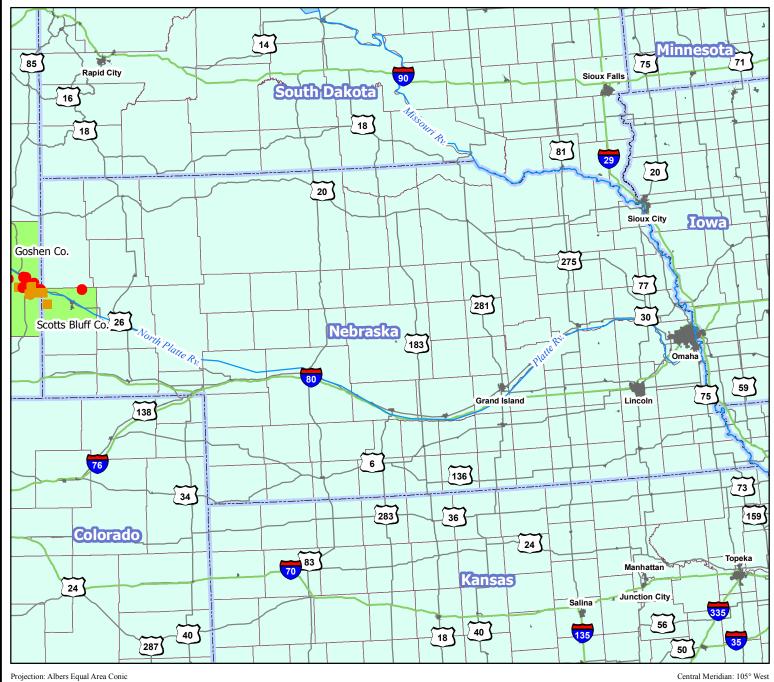

## **Cumulative 2005 Vesicular Stomatitis Outbreak Positive Premises**

Nebraska

From: 04/27/05 **Through: Current** 

## Legend

Infected Species

Equine

Bovine

Infected Counties

Non-Infected Counties

Water

Highways