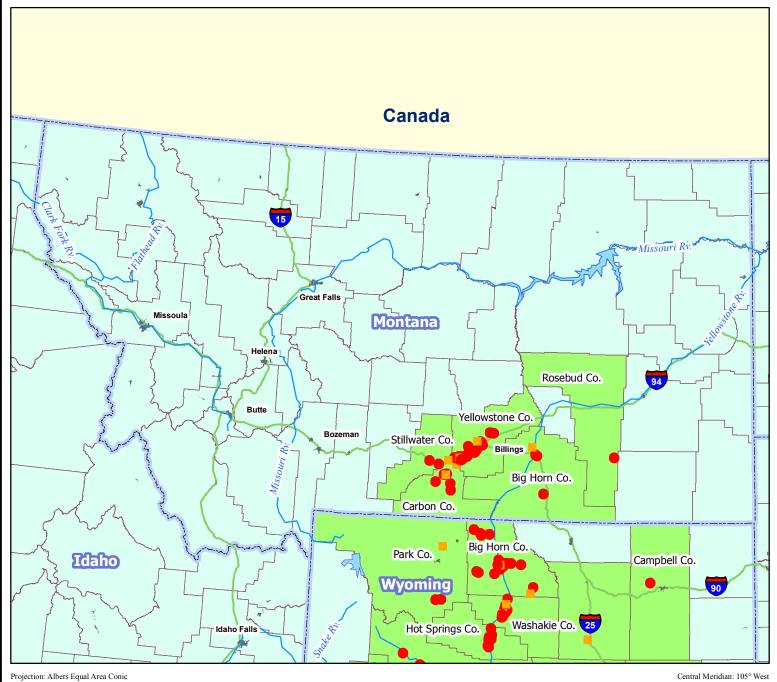

## **Montana Cumulative 2005 Vesicular Stomatitis Outbreak Positive Premises**

From: 04/27/05 Through: 12/11/05

For Official Use Only

Infected Species

Equine

Bovine

**Cumulative Infection Status** 

Infected Counties Non-Infected Counties