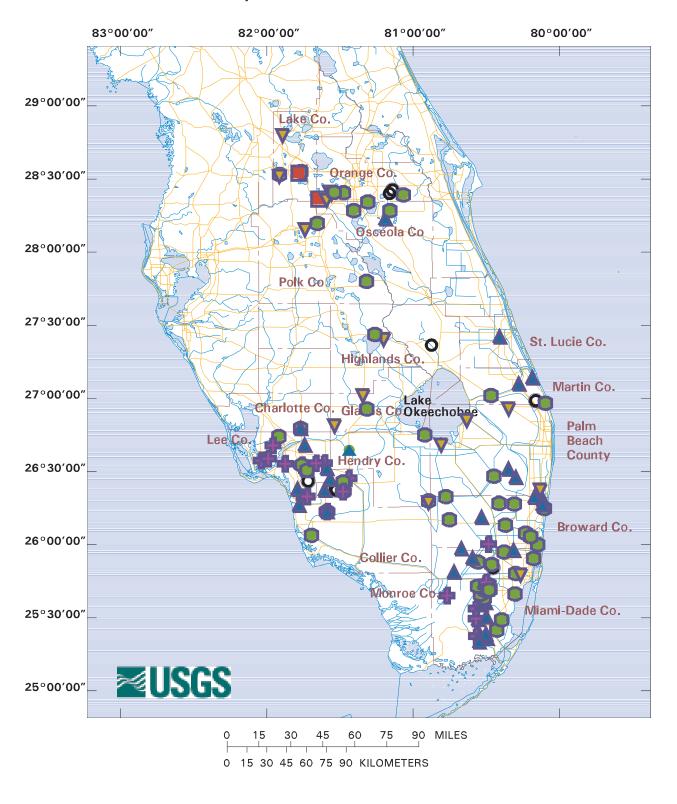

## PROVISIONAL DRAFT -- Subject to Revision

Rivers and canals Roads and highways County boundaries Telemetry site Water level compared to historical data, after long-term trends are removed:

Insufficient information available to compute water-level statistics In lowest 10 percent of past water elevations Within lowest 10 to 30 percent of past water elevations

**•** 

Within 20 percent of the median of past water elevations Within highest 10 to 30 percent of past water elevations In highest 10 percent of past water elevations

Water levels at selected sites in South Florida, Based on PROVISIONAL DATA, as of November 7, 2008.