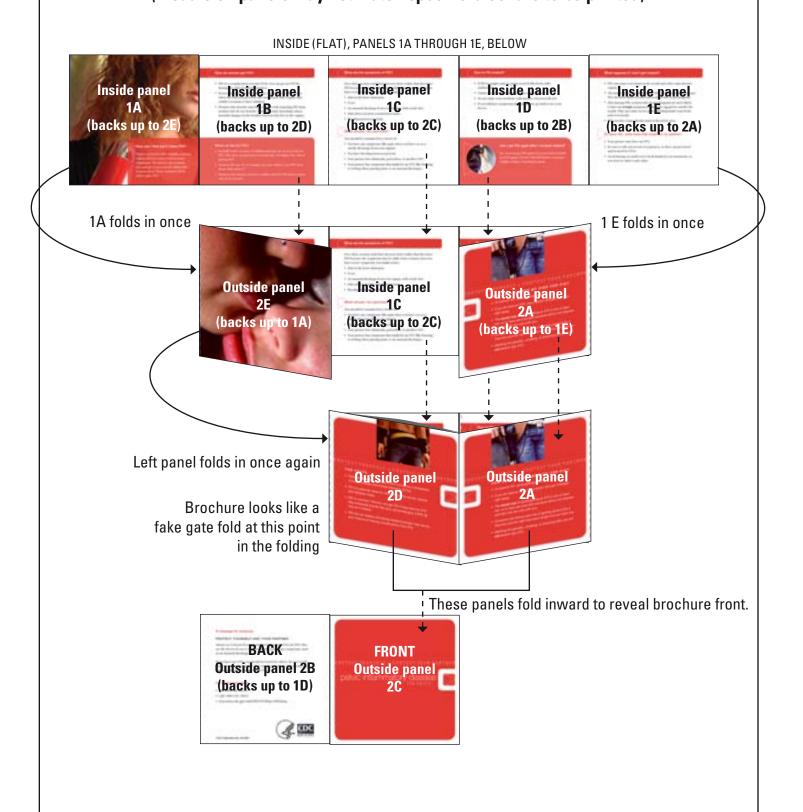

## **Printing Specifications**

| Job Title         | 10-panel brochure (Spanish version of Chlamydia brochure)                                                                                                                                                                                                                   |
|-------------------|-----------------------------------------------------------------------------------------------------------------------------------------------------------------------------------------------------------------------------------------------------------------------------|
| Size              | $29.75 \times 6$ inches flat, folding to $6 \times 6$ inches. Inside panel widths: $1A = 5.875$ "; $1B = 5.9375$ "; $1C = 6$ "; $1D = 6$ "; $1E = 5.9375$ ". Outside panel widths: $2A = 5.9375$ "; $2B (BACK) = 6$ "; $2C (FRONT) = 6$ "; $2D = 5.9375$ "; $2E = 5.875$ ". |
| Pages             | 2 pages (one sheet). Fold lines indicated on lo-res dummy pdf.                                                                                                                                                                                                              |
| Inks              | 4c process + 1 PMS (PMS 368C) plus flood satin aqueous coat (6/6).                                                                                                                                                                                                          |
| Quantity          |                                                                                                                                                                                                                                                                             |
| Stock             | 65# bright white gloss cover. Please use gloss cover with satin aqueous for specific desired effect. If heavier stock is used, the fold lines will not be accurate.                                                                                                         |
| Photos/Duotones   | Yes                                                                                                                                                                                                                                                                         |
| Bleeds            | Yes                                                                                                                                                                                                                                                                         |
| Traps/Screens     | Yes. Trapping will be the sole responsibility of the print vendor. Purchaser will not be held liable if the printer fails to create good traps.                                                                                                                             |
| Binding           | Fold (special fold—see printed sample to use as folding dummy) & trim. If heavier stock is used, the fold lines will not be accurate.                                                                                                                                       |
| Instructions      | See the bright pink fold instructions on the lo-res dummy pdf included in this package. See folding instructions attached to this pdf. The purchaser will also supply the printer with a printed sample to use as a dummy.                                                  |
| Final Files / Art | Print using the press-quality pdf (SP02_Chlamydia_press.pdf). Included in this package are 3 pdfs:  1. Lo-res pdf dummy (SP02_Chlamydia_dummy.pdf)  2. Press-quality pdf (SP02_Chlamydia_press.pdf)  3. Print specs.                                                        |
| Proof             | Send one set of color proofs to the contact person below. Please include composite proof and folded-to-size proof for each brochure.                                                                                                                                        |
| Delivery          |                                                                                                                                                                                                                                                                             |
| Contact           | If you have specific questions or concerns which the contact person listed above is not able to answer, please contact the designer:  Meryl Thomas , Palladian Partners, Inc.  Phone: 301-650-8660; email: mthomas@palladianpartners.com                                    |

## General FOLDING INSTRUCTIONS for 10-Panel Brochures (Visuals on panels may not match specific brochure to be printed)