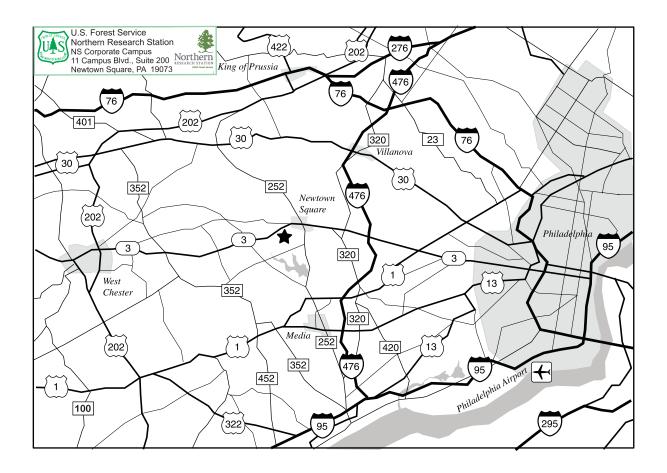

#### From the Airport

Automobile - Take I-95 South to I-476 North (Exit 7). Proceed on I-476 North to Exit 9, for Route 3 West. Go west on Route 3 approximately 4-1/2 miles to Campus Boulevard. Turn left and proceed approximately 1 mile to the Forest Service building on the left.

Alternate - Take I-95 South from the airport to Exit 9B for Route 420 North. Proceed north on Route 420 to Route 320, Sproul Road. Turn right on Route 320 and proceed to Route 3, West Chester Pike. Turn left on West Chester Pike and follow it approximately 3-1/2 miles to Campus Boulevard. Turn left onto Campus Boulevard, and look for our building approximately 1 mile in on the left.

From Washington D.C. and the South Automobile - Take I-95 North to I-476 North (Exit 7), and follow directions for automobile from the airport.

Alternate - Take I-95 North to Route 420 North (Exit 9B), and follow alternate directions from the airport.

From Pennsylvania Turnpike
From the East - Take Exit 25 (Norristown,
Plymouth Meeting) for I-476 South. Follow

I-476 South to Exit 9 for Route 3, West Chester Pike. Take Route 3 West for approximately 4-1/2 miles to Campus Boulevard. Turn left onto Campus Boulevard, and follow it approximately 1 mile to the Forest Service Building on the left.

From the West - Take Exit 24 (Valley Forge) for I-76 East (Schuylkill Expressway eastbound). At Exit 28, take I-476 South. Follow "From the East" directions above to the Newtown Square Corporate Campus.