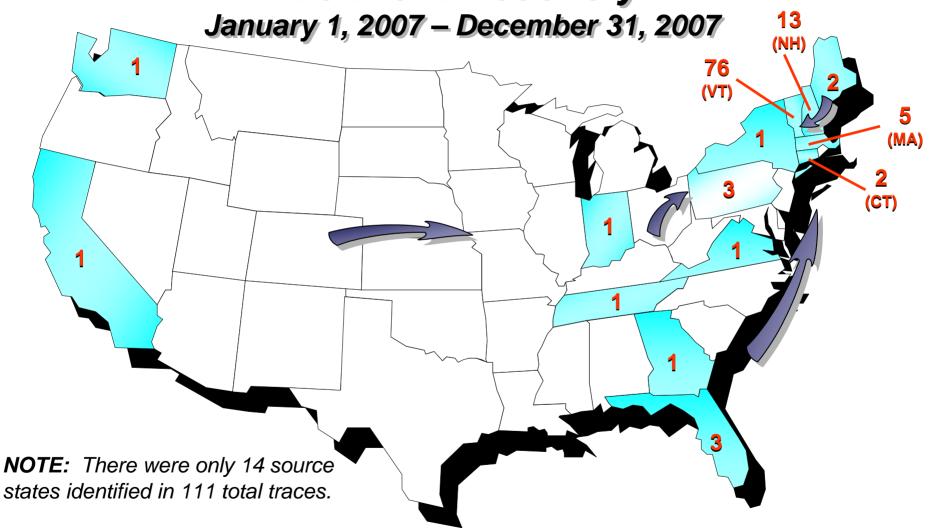

d sources reported for firearms traced do not necessarily represent the sources or methods by which firearms in general are acquired for use in crime.

#### Total Number of Firearms Recovered and Traced in Vermont by Calendar Year





Bureau of Alcohol, Tobacco, Firearms and Explosives, Office of Strategic Intelligence and Information

Firearm Types with a Vermont Recovery January 1, 2007 – December 31, 2007



Bureau of Alcohol, Tobacco, Firearms and Explosives, Office of Strategic Intelligence and Information

### Top Categories Reported on Firearm Traces with a Vermont Recovery

January 1, 2007 - December 31, 2007



\* A homicide-related category was reported on two traces.

traces that were associated with other categories.

Top 15 Source States for Firearms with a Vermont Recovery



#### Time-To-Crime Rates for Firearms with a Vermont Recovery

January 1, 2007 - December 31, 2007



1/1/2007-12/31/2007 Vermont Average Time-to-Crime: **10.07 Years** 1/1/2007-12/31/2007 National Average Time-to-Crime: **10.33 Years** 

#### Top Recovery Cities for Firearms with a Vermont Recovery

January 1, 2007 - December 31, 2007



Bureau of Alcohol, Tobacco, Firearms and Explosives, Office of Strategic Intelligence and Information

## Analytical Criteria Used to Compile the Enclosed Statistics

- Total Number of Firearms Recovered and Traced
  - •Includes traces with a recovery state of Vermont, or, if the recovery state was not provided, the requesting agency had jurisdiction only within Vermont.
  - •Includes Guns Recovered and Traced Between 1/1/2007 12/31/2007, or if the reco