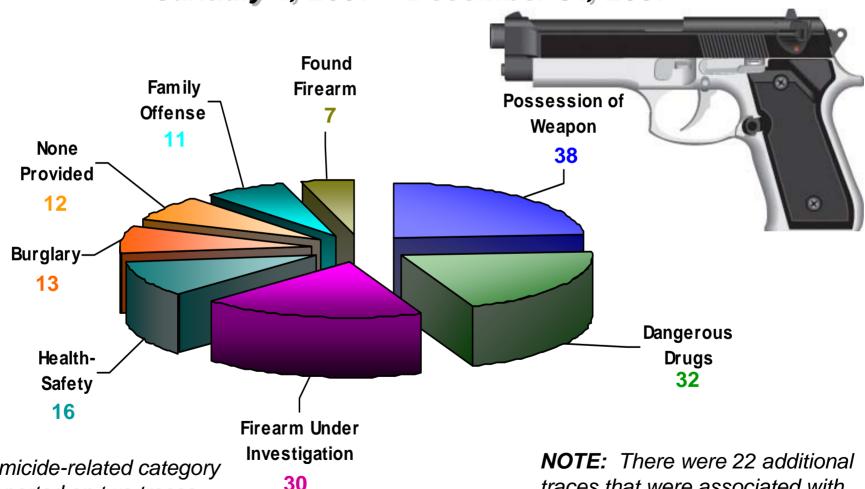

### Top Categories Reported on Firearm Traces with a Vermont Recovery

January 1, 2007 - December 31, 2007

\* A homicide-related category was reported on two traces.

traces that were associated with other categories.