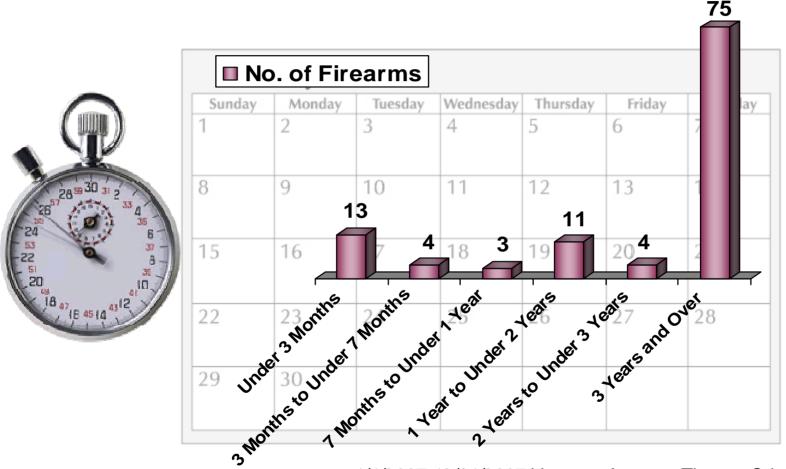

#### Time-To-Crime Rates for Firearms with a Vermont Recovery

January 1, 2007 - December 31, 2007

1/1/2007-12/31/2007 Vermont Average Time-to-Crime: **10.07 Years** 1/1/2007-12/31/2007 National Average Time-to-Crime: **10.33 Years** 