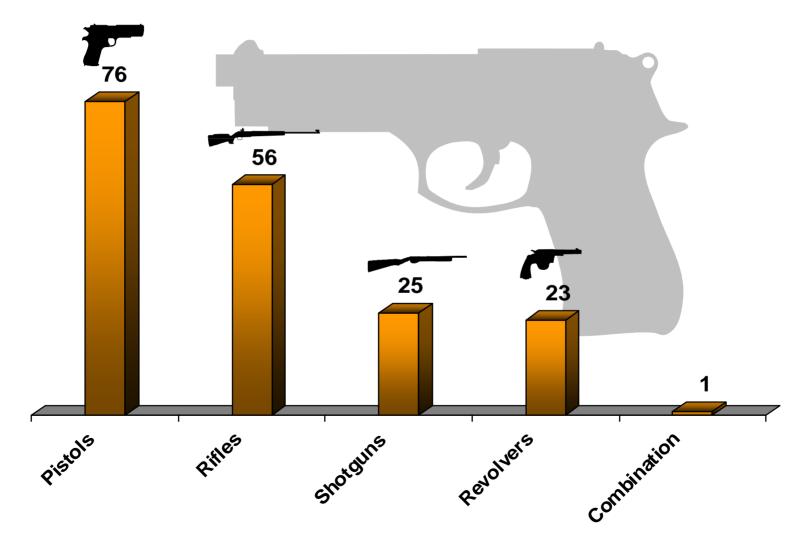

#### Total Number of Firearms Recovered and Traced in Vermont by Calendar Year

Bureau of Alcohol, Tobacco, Firearms and Explosives, Office of Strategic Intelligence and Information

Firearm Types with a Vermont Recovery January 1, 2007 – December 31, 2007