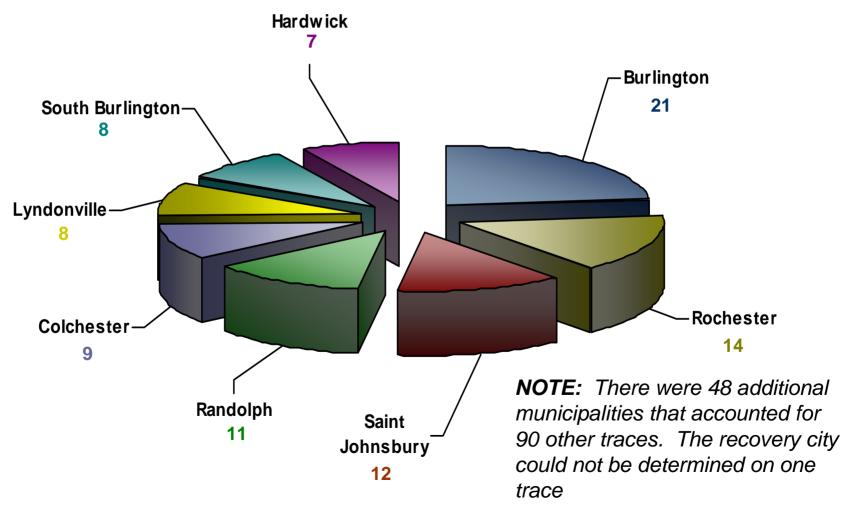

#### Top Recovery Cities for Firearms with a Vermont Recovery

January 1, 2007 - December 31, 2007

Bureau of Alcohol, Tobacco, Firearms and Explosives, Office of Strategic Intelligence and Information