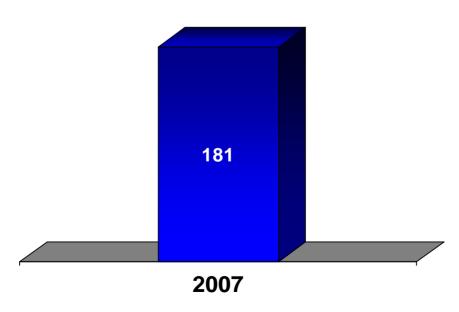

#### Total Number of Firearms Recovered and Traced in Vermont by Calendar Year

Bureau of Alcohol, Tobacco, Firearms and Explosives, Office of Strategic Intelligence and Information

Firearm Types with a Vermont Recovery January 1, 2007 – December 31, 2007

Bureau of Alcohol, Tobacco, Firearms and Explosives, Office of Strategic Intelligence and Information