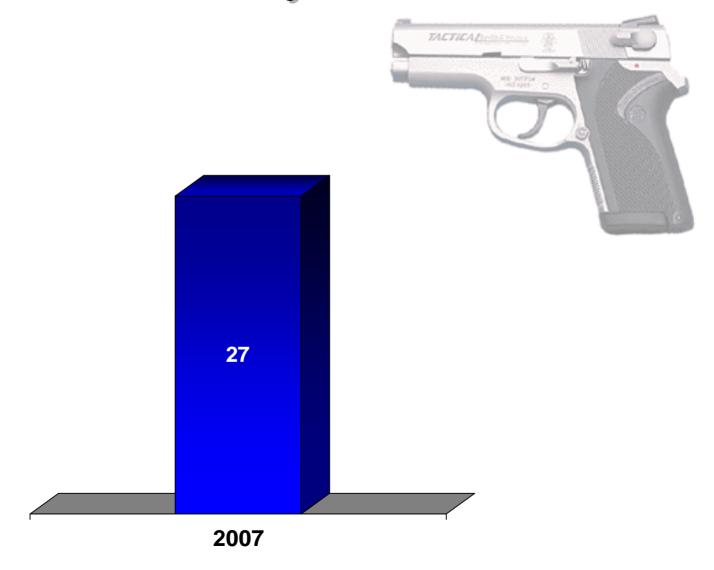

### Total Number of Firearms Recovered and Traced in Guam by Calendar Year

Bureau of Alcohol, Tobacco, Firearms and Explosives, Office of Strategic Intelligence and Information