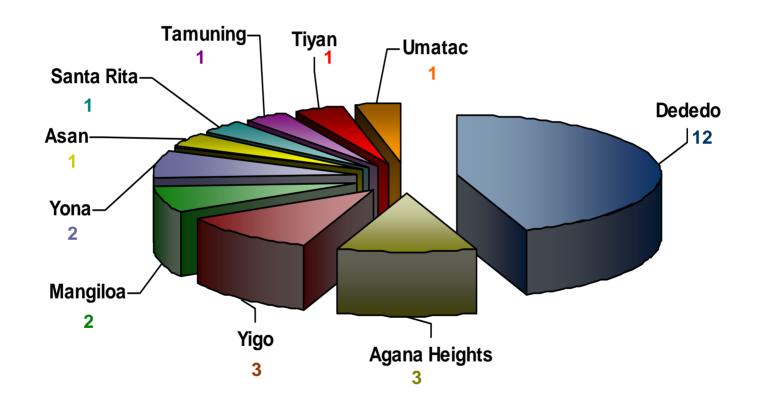

### Top Recovery Cities for Firearms with a Guam Recovery

January 1, 2007 - December 31, 2007