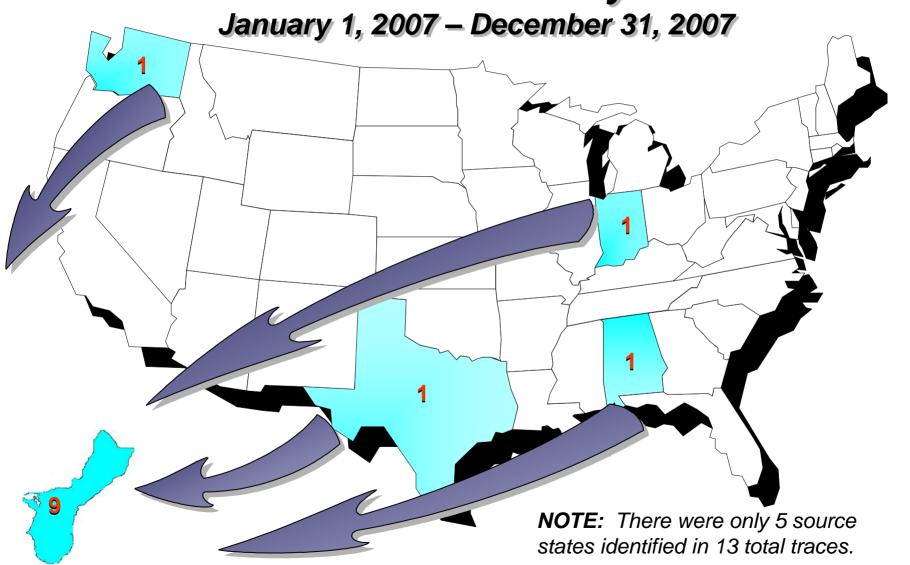

#### Top 15 Source States for Firearms with a Guam Recovery

Bureau of Alcohol, Tobacco, Firearms and Explosives, Office of Strategic Intelligence and Information