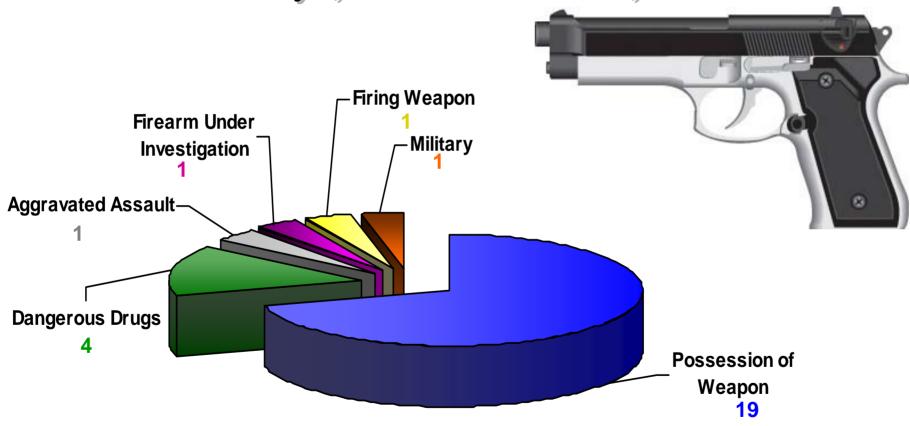

## Top Categories Reported on Firearm Traces with a Guam Recovery

January 1, 2007 – December 31, 2007