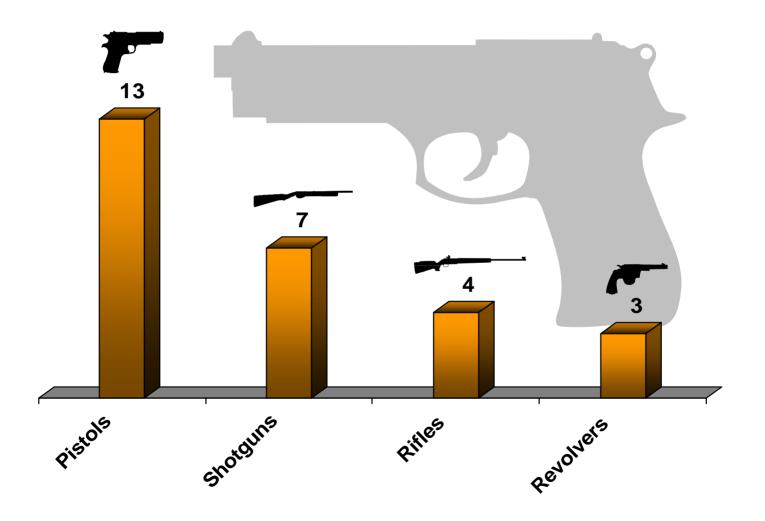

earms selected for tracing are not chosen for purposes of determining which types, makes or models of firearms are used for illicit purposes. The firearms selected do not constitute a random sample and should not be considered representative of the larger universe of all firearms used by criminals, or any subset of that universe. Firearms are normally traced to the first retail seller, and sources reported for firearms traced do not necessarily represent the sources or methods by which firearms in general are acquired for use in crime.

### Total Number of Firearms Recovered and Traced in Guam by Calendar Year



Bureau of Alcohol, Tobacco, Firearms and Explosives, Office of Strategic Intelligence and Information

### Firearm Types with a Guam Recovery January 1, 2007 – December 31, 2007



## Top Categories Reported on Firearm Traces with a Guam Recovery

January 1, 2007 – December 31, 2007



#### Top 15 Source States for Firearms with a Guam Recovery



Bureau of Alcohol, Tobacco, Firearms and Explosives, Office of Strategic Intelligence and Information

### Time-To-Crime Rates for Firearms with a Guam Recovery

January 1, 2007 - December 31, 2007

|