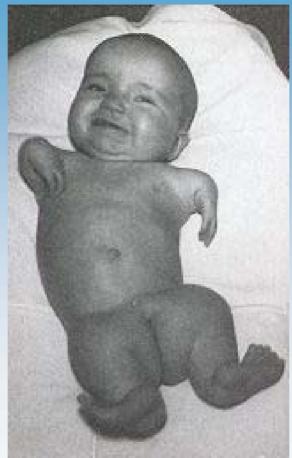

# RevAssist<sup>®</sup> & S.T.E.P.S.<sup>®</sup> Risk Management Strategies

**Experience and Perspective** 

John Freeman MSc BSc LLB (Hons) Vice-President, Global Drug Safety Celgene Corporation

# Thalidomide – Germany 1960



# Thalidomide – Uganda & Brazil 2005





#### **Presentation Overview**

- RevAssist<sup>®</sup> & S.T.E.P.S.<sup>®</sup> RiskMAPs
  - Objectives
  - Operation
  - Ensuring effectiveness
- Key operating metrics
  - Enrolment & prescription volume
  - Outcomes & effectiveness
- Upsides / Downsides
- Celgene experience & perspective



**Risk Management Options** 

#### **Adopted RiskMAP Programs**

S.T.E.P.S.®

RevAssist®

System for Thalidomide Education and Prescribing

Safety

RevAssist<sup>®</sup> program for Revlimid education and prescribing safety

#### **RiskMAP Overview**

#### Goals:

- Avoid fetal exposure
- Manage cytopenias (RevAssist<sup>®</sup> only)
- Components of S.T.E.P.S.® and RevAssist <sup>®</sup> risk management programs:
  - Education
    - Physicians, nurses and