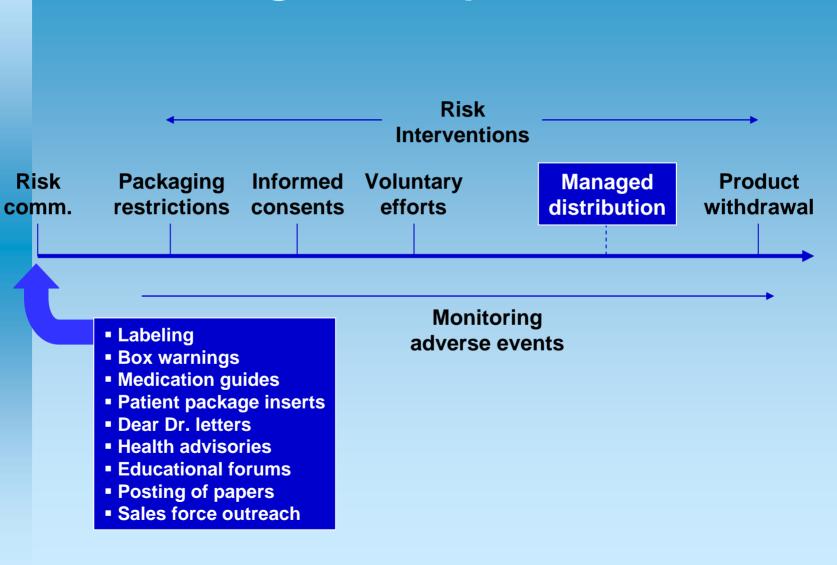

# RevAssist<sup>®</sup> & S.T.E.P.S.<sup>®</sup> Risk Management Strategies

**Experience and Perspective** 

John Freeman MSc BSc LLB (Hons) Vice-President, Global Drug Safety Celgene Corporation

# Thalidomide – Germany 1960



# Thalidomide – Uganda & Brazil 2005





#### **Presentation Overview**

- RevAssist<sup>®</sup> & S.T.E.P.S.<sup>®</sup> RiskMAPs
  - Objectives
  - Operation
  - Ensuring effectiveness
- Key operating metrics
  - Enrolment & prescription volume
  - Outcomes & effectiveness
- Upsides / Downsides
- Celgene experience & perspective



**Risk Management Options** 

#### **Adopted RiskMAP Programs**

S.T.E.P.S.®

RevAssist®

System for Thalidomide Education and Prescribing

Safety

RevAssist<sup>®</sup> program for Revlimid education and prescribing safety

#### **RiskMAP Overview**

#### Goals:

- Avoid fetal exposure
- Manage cytopenias (RevAssist<sup>®</sup> only)
- Components of S.T.E.P.S.® and RevAssist <sup>®</sup> risk management programs:
  - Education
    - Physicians, nurses and pharmacists
    - Patients
  - Active risk aversion
  - Controlled, performance linked distribution

#### S.T.E.P.S.<sup>®</sup> & RevAssist<sup>®</sup> Overview





# **RiskMAP operation:** Patient Risk Classifications

- Six Risk Classifications
- Six Patient/Physician Agreement Forms (PPAF)
  - Female (4)
    - <u>Adult</u> female