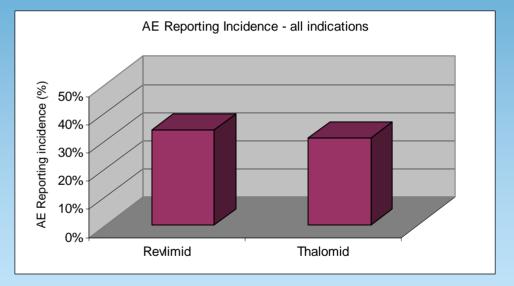

#### **Upsides :** Adverse Event reporting

 Multiple, defined points of contact with prescribers, pharmacies and patients drives higher AE reporting rates

• Treatment discontinuations permit investigation of cause