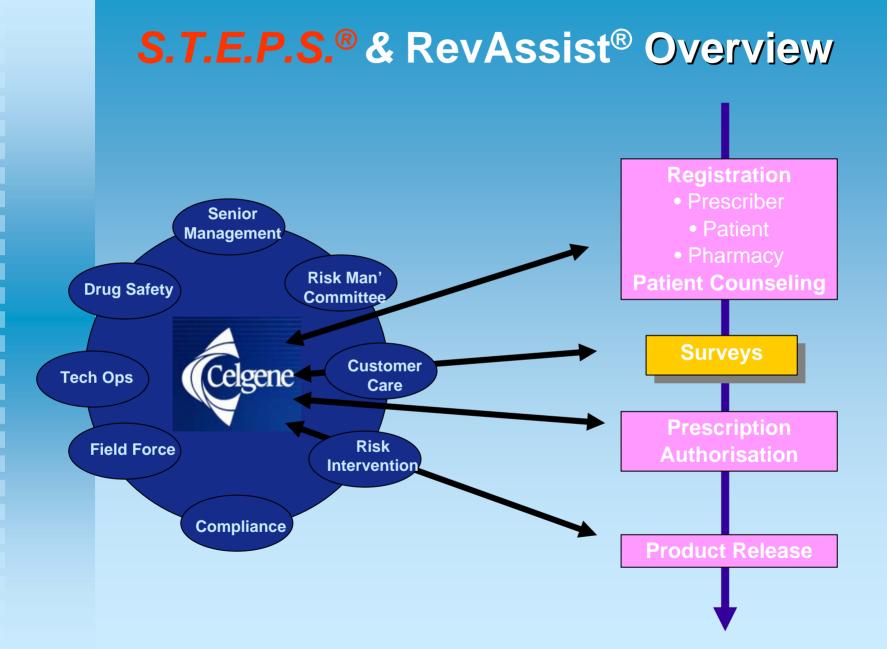

- Ensuring effectiveness
- Key operating metrics
  - Enrolment & prescription volume
  - Outcomes & effectiveness
- Upsides / Downsides
- Celgene experience & perspective



**Risk Management Options** 

#### **Adopted RiskMAP Programs**

S.T.E.P.S.®

RevAssist®

System for Thalidomide Education and Prescribing

Safety

RevAssist<sup>®</sup> program for Revlimid education and prescribing safety

#### **RiskMAP Overview**

#### Goals:

- Avoid fetal exposure
- Manage cytopenias (RevAssist<sup>®</sup> only)
- Components of S.T.E.P.S.® and RevAssist <sup>®</sup> risk management programs:
  - Education
    - Physicians, nurses and pharmacists
    - Patients
  - Active risk aversion
  - Controlled, performance linked distribution

#### S.T.E.P.S.<sup>®</sup> & RevAssist<sup>®</sup> Overview





# **RiskMAP operation:** Patient Risk Classifications

- Six Risk Classifications
- Six Patient/Physician Agreement Forms (PPAF)
  - Female (4)
    - <u>Adult</u> female of child-bearing potential
    - <u>Adult</u> female not of child-bearing potential
    - Female <u>child</u> of child-bearing potential
    - Female <u>child</u> not of child-bearing potential
  - Male (2)

- Adult Male
- Male <u>Child</u>
- Risk Classification drives program components and risk intervention measures

# **RiskMAP operation: Pregnancy Prevention**

- **FCBP (Females of Childbearing Potential) must** 
  - completely abstain from sexual intercourse, OR
  - use 2 methods of "effective birth control" simultaneously for
    - 4 weeks before the therapy
    - during therapy
    - during therapy interruptions