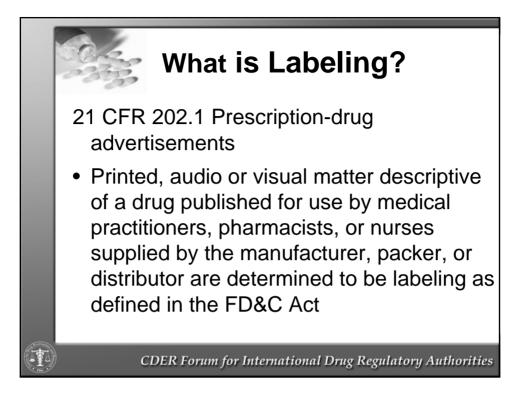

|                                                          | mplementation Schedule                         |                                       |
|----------------------------------------------------------|------------------------------------------------|---------------------------------------|
|                                                          | New NDA or efficacy<br>supplement submitted:   | Label must conform:                   |
|                                                          | 6/30/06 or after                               | At time of submission                 |
|                                                          | Pending on 6/30/06<br>Approved 6/30/05-6/29/06 | 6/30/09 (3 years)                     |
|