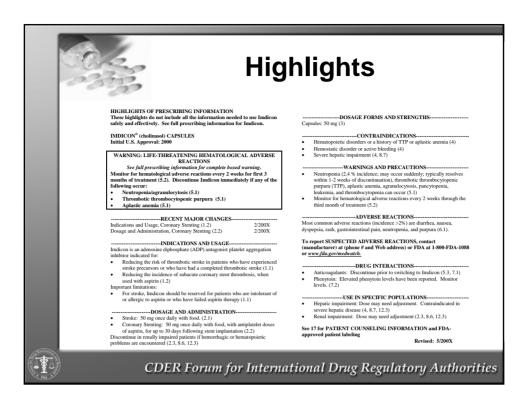

|                                                          | mplementation Schedule                         |                                       |
|----------------------------------------------------------|------------------------------------------------|---------------------------------------|
|                                                          | New NDA or efficacy<br>supplement submitted:   | Label must conform:                   |
|                                                          | 6/30/06 or after                               | At time of submission                 |
|                                                          | Pending on 6/30/06<br>Approved 6/30/05-6/29/06 | 6/30/09 (3 years)                     |
|