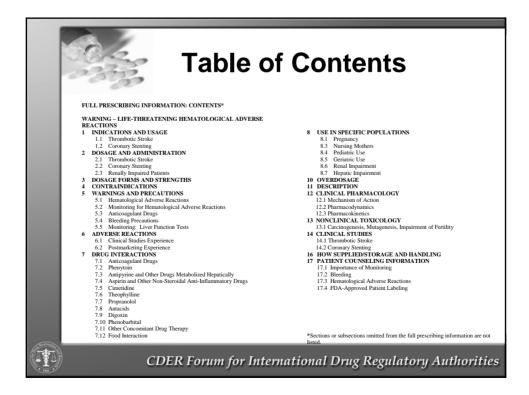

|                                                          | mplementation Schedule                         |                                       |
|----------------------------------------------------------|------------------------------------------------|---------------------------------------|
|                                                          | New NDA or efficacy<br>supplement submitted:   | Label must conform:                   |
|                                                          | 6/30/06 or after                               | At time of submission                 |
|                                                          | Pending on 6/30/06<br>Approved 6/30/05-6/29/06 | 6/30/09 (3 years)                     |
|