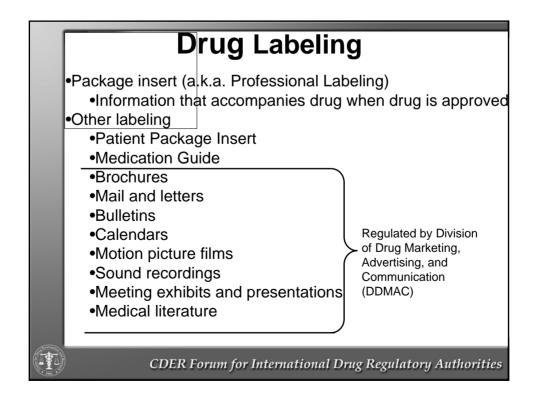

|                                                          | mplementation Schedule                         |                                       |
|----------------------------------------------------------|------------------------------------------------|---------------------------------------|
|                                                          | New NDA or efficacy<br>supplement submitted:   | Label must conform:                   |
|                                                          | 6/30/06 or after                               | At time of submission                 |
|                                                          | Pending on 6/30/06<br>Approved 6/30/05-6/29/06 | 6/30/09 (3 years)                     |
|