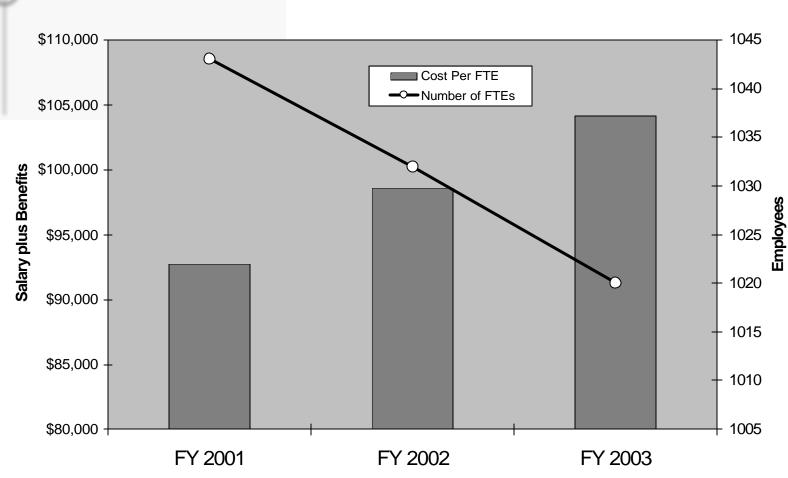

#### **Center Staff Costs**

Note: these staff reductions are above and beyond the 8% reduction (about 100 FTE's) that occurred between 1995 - 2000)