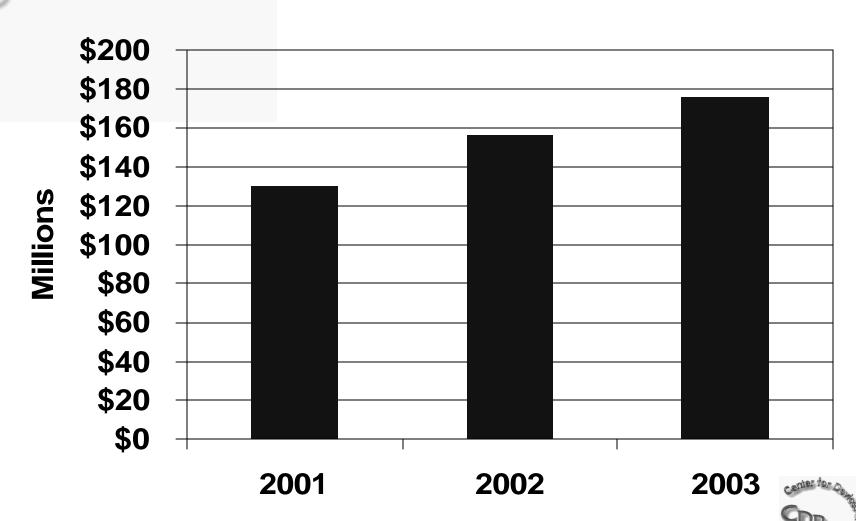

| 409    | 513    | 552    | 545    | 641    | 644    |
| Original IDEs                    | 297    | 322    | 304    | 311    | 284    | 312    |
| IDE Amendments                   | 223    | 226    | 275    | 240    | 206    | 252    |
| IDE Supplements                  | 3,776  | 4,277  | 4,127  | 4,388  | 4,811  | 4,724  |
| 510(k)S (10% with clinical Data) | 5,049  | 4,623  | 4,458  | 4,202  | 4,248  | 4,320  |
| Original HDE                     | 4      | 8      | 12     | 11     | 5      | 5      |
| HDE Supplements                  | 0      | 0      | 4      | 10     | 16     | 16     |
| Total                            | 9,824  | 10,016 | 9,792  | 9,774  | 10,281 | 10,321 |

## Performance

#### **PMA Review Times and Number of FTE's**







# **Device Program Budget**





#### **Center Staff Costs**





Note: these staff reductions are above and beyond the 8% reduction (about 100 FTE's) that occurred between 1995 - 2000)



### Performance 2002 vs. 2001

## FDA Times are slipping

- ➤ Although 25% fewer standard PMA's were approved they took 2 days longer to approve
- Modular PMA reviews took 74 days longer
- Expedited reviews took 72 days longer
  - 86 days longer than a standard PMA
- ≥510(k) reviews took 4 days longer
- ➤ Shortage of field resources delayed some approvals
- ➤ Meetings more difficult to schedule





# 2003 CDRH Budget Increases

## ... the details

|        | Pay<br>Raise | Counter-<br>terrorism | MedSun |
|--------|--------------|-----------------------|--------|
| Center | \$3726       | \$1284                | \$1500 |
| Field  |