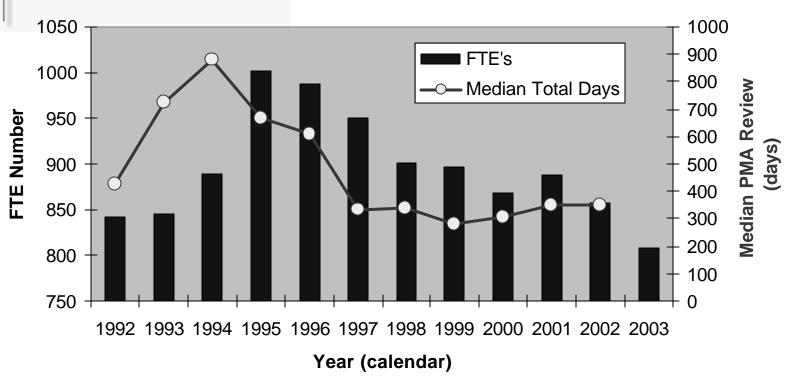

#### **PMA Review Times and Number of FTE's**

## Performance

#### PMA Review Times and Number of FTE's

■ FTE's **Median PMA Review** -O-Median Total Days (days) 19 19 19 20 20 20 96 97 842|846|889|100|988|950|901|897|868|888|858|898|938|101|103|104| FTE's 

Year (calendar)

Assuming appropriations on track by 2005

**FTE Number** 