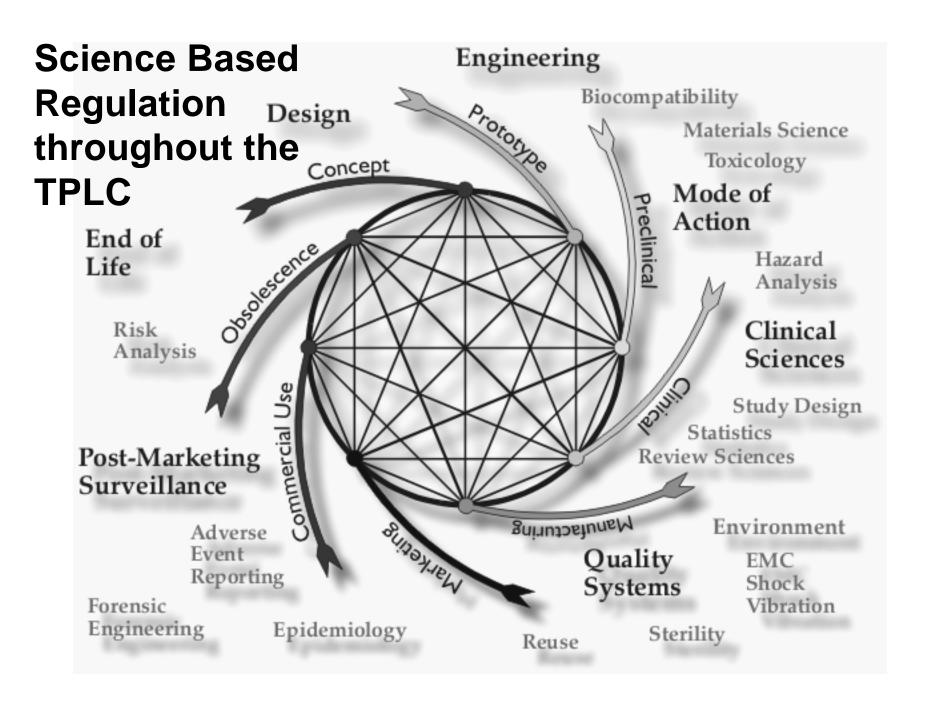

# Improving Innovation in Medical Technology: Beyond 2000

- Eliminate multiple Review cycles
- •Instituting a quality systems for pre-market review
- •Illuminate the regulatory path for novel products