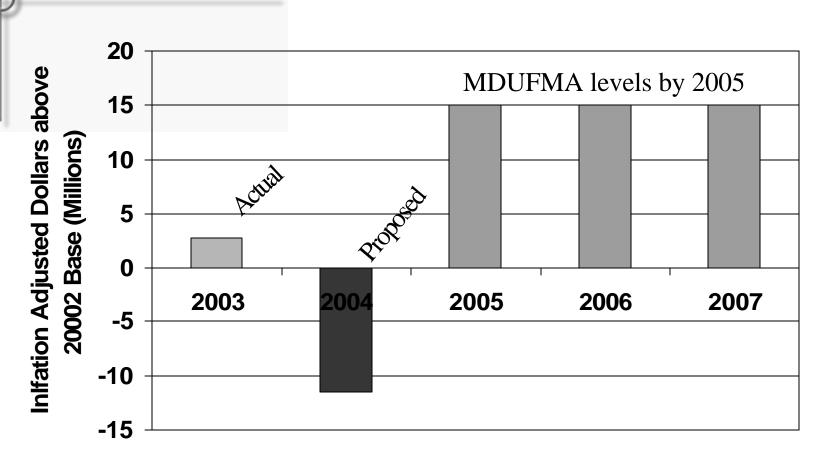

# **MDUFMA** Appropriation

## Levels

**Fiscal Year** 

Assuming appropriations on track by 2005

**FTE Number** 