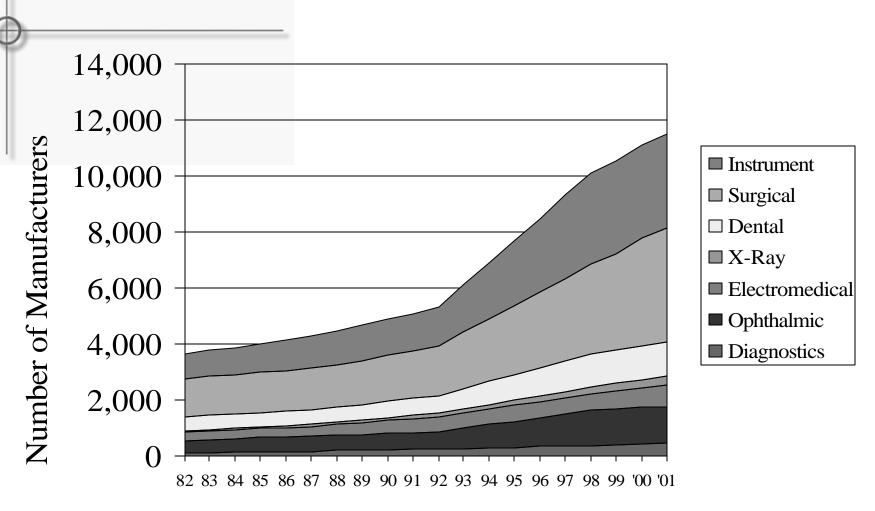

|      |

\* Includes programs of Agency for International Development and other international affairs agencies







# **Changes: CDRH**

#### **FDAMA Implementation**

➤ Least Burdensome



### Medical Device User Fee and Modernization Act of 2002 (MDUFMA)

- > Resources
- ➤ Statutory Changes





#### Device Industry Growth by Device Group



#### Calendar Years







# **Medical Device Program**

**CDRH:** Types and numbers of submissions

| TYPE OF SUBMISSION               | FY1997 | FY1998 | FY1999 | FY2000 | FY2001 | FY2002 |
|----------------------------------|--------|--------|--------|--------|--------|--------|
|                                  |        |        |        |        |        |        |
| Original PMAs                    | 66     | 47     | 60     | 67     | 70     | 48     |
| PMA Supplements                  | 409    | 513    | 552    | 545    | 641    | 644    |
| Original IDEs                    | 297    | 322    | 304    | 311    | 284    | 312    |
| IDE Amendments                   | 223    | 226    | 275    | 240    | 206    | 252    |
| IDE Supplements                  | 3,776  | 4,277  | 4,127