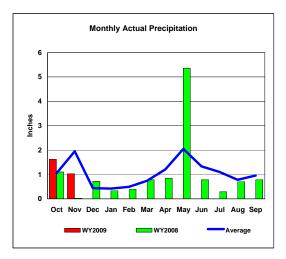

## Glendo Reservoir, Wyoming Monthly Precipitation - WY2009, WY2008 and Average Conditions Data for the Month of November, 2008

| Precipitation Summary for Glendo Reservoir |               |                           |         |                  |               |                           |                            |                               |                            |                               |
|--------------------------------------------|---------------|---------------------------|---------|------------------|---------------|---------------------------|----------------------------|-------------------------------|----------------------------|-------------------------------|
|                                            |               |                           |         |                  |               |                           | Month                      |                               | Total                      |                               |
|                                            | 2009<br>Month | 2009<br>Total for<br>Year | Average | Average<br>Total | 2008<br>Month | 2008<br>Total for<br>Year | Percent<br>2009 to<br>2008 | Percent<br>2009 to<br>Average | Percent<br>2009 to<br>2008 | Percent<br>2009 to<br>Average |
| Month                                      |               |                           |         |                  |               |                           |                            |                               |                            |                               |
| Oct                                        | 1.62          | 1.62                      | 1.06    | 1.06             | 1.10          | 1.10                      | 147.3%                     | 152.8%                        | 147.3%                     | 152.8%                        |
| Nov                                        | 1.04          | 2.66                      | 1.95    | 3.01             | 0.03          | 1.13                      | 3466.7%                    | 53.3%                         | 235.4%                     | 88.4%                         |
| Dec                                        |               |                           |         |                  |               |                           |                            |                               |                            |                               |
| Jan                                        |               |                           |         |                  |               |                           |                            |                               |                            |                               |
| Feb                                        |               |                           |         |                  |               |                           |                            |                               |                            |                               |
| Mar                                        |               |                           |         |                  |               |                           |                            |                               |                            |                               |
| Apr                                        |               |                           |         |                  |               |                           |                            |                               |                            |                               |
| May                                        |               |                           |         |                  |               |                           |                            |                               |                            |                               |
| June                                       |               |                           |         |                  |               |                           |                            |                               |                            |                               |
| July                                       |               |                           |         |                  |               |                           |                            |                               |                            |                               |
| Aug                                        |               |                           |         |                  |               |                           |                            |                               |                            |                               |
| Sep                                        |               |                           |         |                  |               |                           |                            |                               |                            |                               |