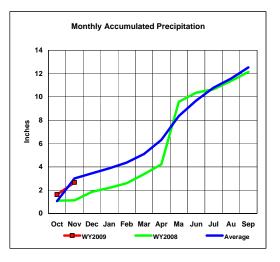

## Glendo Reservoir, Wyoming Monthly Precipitation - WY2009, WY2008 and Average Conditions Data for the Month of November, 2008

| Precipitation Summary for Glendo Reservoir |               |                           |         |                  |               |                           |                            |                               |                            |                               |
|--------------------------------------------|---------------|---------------------------|---------|------------------|---------------|---------------------------|----------------------------|-------------------------------|----------------------------|-------------------------------|
|                                            |               |                           |         |                  |               |                           | Month                      |                               | Total                      |                               |
|                                            | 2009<br>Month | 2009<br>Total for<br>Year | Average | Average<br>Total | 2008<br>Month | 2008<br>Total for<br>Year | Percent<br>2009 to<br>2008 | Percent<br>2009 to<br>Average | Percent<br>2009 to<br>2008 | Percent<br>2009 to<br>Average |
| Month                                      |               |                           |         |                  |               |                           |                            |                               |                            |                               |
| Oct                                        | 1.62          | 1.62                      | 1.06    | 1.06             | 1.10          | 1.10                      | 147.3%                     | 152.8%                        | 147.3%                     | 152.8%                        |
| Nov                                        | 1.04          | 2.66                      | 1.95    | 3.01             | 0.03          | 1.13                      | 3466.7%                    | 53.3%                         | 235.4%                     | 88.4%                         |
| Dec                                        |               |                           |         |                  |               |                           |                            |                               |                            |                               |
| Jan                                        |               |                           |         |                  |               |                           |                            |                               |                            |                               |
| Feb                                        |               |                           |         |                  |               |                           |                            |                               |                            |                               |
| Mar                                        |               |                           |         |                  |               |                           |                            |                               |                            |                               |
| Apr                                        |               |                           |         |                  |               |                           |                            |                               |                            |                               |
| May                                        |               |                           |         |                  |               |                           |                            |                               |                            |                               |
| June                                       |               |                           |         |                  |               |                           |                            |                               |                            |                               |
| July                                       |               |                           |         |                  |               |                           |                            |                               |                            |                               |
| Aug                                        |               |                           |         |                  |               |                           |                            |                               |                            |                               |
| Sep                                        |               |                           |         |                  |               |                           |                            |                               |                            |                               |