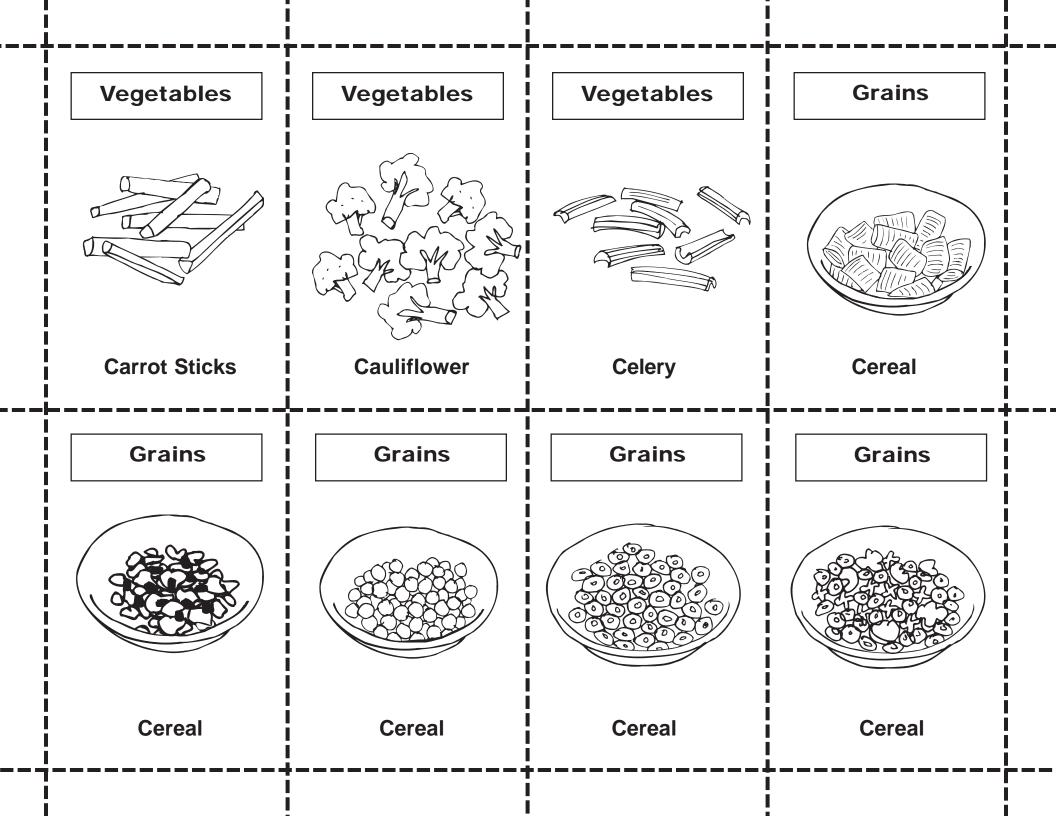

## **Getting Ready**

Print copies of the Pyramid Go Fish food cards. At least two sets of cards are needed for a class of 25 students; one set is adequate for a class of 10 – 12 students. Cut out the cards along the dotted lines. To make the cards sturdier, print onto card stock, laminate the cards, or paste the printed cards onto index cards or playing cards.

## **Playing Pyramid Go Fish**

- Divide the students into groups of four.
- Give each group 30 cards.
- The dealer shuffles the cards and deals out four cards to each student, and places the rest in the middle.

- The first student (let's call him Michael) asks the student sitting to his left, "Kayla, do you have a fruit?" If Kayla has a fruit she says, "Yes, I do," and hands it to Michael, who then places his pair on the table. Michael is then able to ask the next student a question.
- If Kayla doesn't have a fruit, she replies, "No I don't have a fruit. Go fish," and Michael can take a card from the pile in the middle. It is then Kayla's turn to ask the student on her left for a card. The students continue to ask questions and match cards until all the pairs are found.
- The student with the most pairs wins.