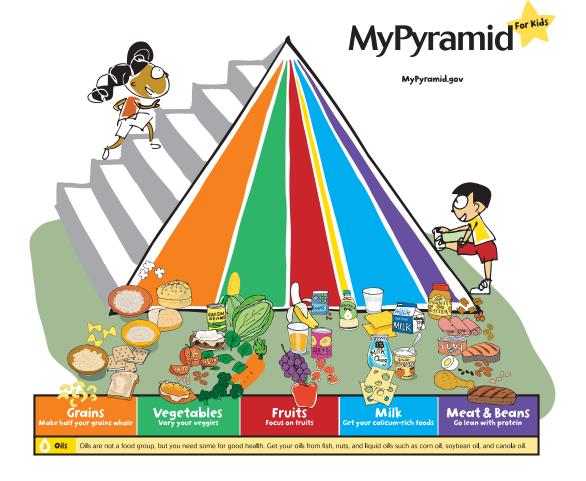

## **Pyramid Go Fish Instructions**

## **Getting Ready**

Print copies of the Pyramid Go Fish food cards. At least two sets of cards are needed for a class of 25 students; one set is adequate for a class of 10 – 12 students. Cut out the cards along the dotted lines. To make the cards sturdier, print onto card stock, laminate the cards, or paste the printed cards onto index cards or playing cards.

## **Playing Pyramid Go Fish**

- Divide the students into groups of four.
- Give each group 30 cards.
- The dealer shuffles the cards and deals out four cards to each student, and places the rest in the middle.

- The first student (let's call him Michael) asks the student sitting to his left, "Kayla, do you have a fruit?" If Kayla has a fruit she says, "Yes, I do," and hands it to Michael, who then places his pair on the table. Michael is then able to ask the next student a question.
- If Kayla doesn't have a fruit, she replies, "No I don't have a fruit. Go fish," and Michael can take a card from the pile in the middle. It is then Kayla's turn to ask the student on her left for a card. The students continue to ask questions and match cards until all the pairs are found.
- The student with the most pairs wins.