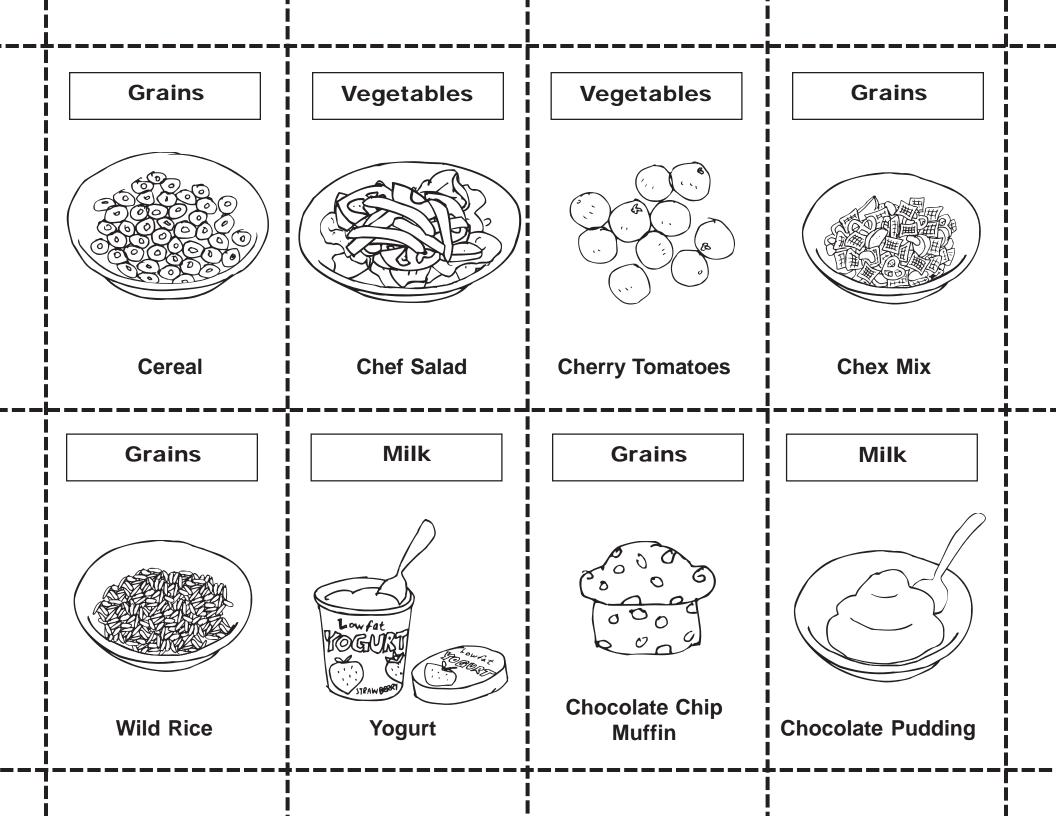

## **Getting Ready**

Print copies of the Pyramid Go Fish food cards. At least two sets of cards are needed for a class of 25 students; one set is adequate for a class of 10 – 12 students. Cut out the cards along the dotted lines. To make the cards sturdier, print onto card stock, laminate the cards, or paste the printed cards onto index cards or playing cards.

## **Playing Pyramid Go Fish**

- Divide the students into groups of four.
- Give each group 30 cards.
- The dealer shuffles the cards and deals out four cards to each student, and places the rest in the middle.

- The first student (let's call him Michael) asks the student sitting to his left, "Kayla, do you have a fruit?" If Kayla has a fruit she says, "Yes, I do," and hands it to Michael, who then places his pair on the table. Michael is then able to ask the next student a question.
- If Kayla doesn't have a fruit, she replies, "No I don't have a fruit. Go fish," and Michael can take a card from the pile in the middle. It is then Kayla's turn to ask the student on her left for a card. The students continue to ask questions and match cards until all the pairs are found.
- The student with the most pairs wins.