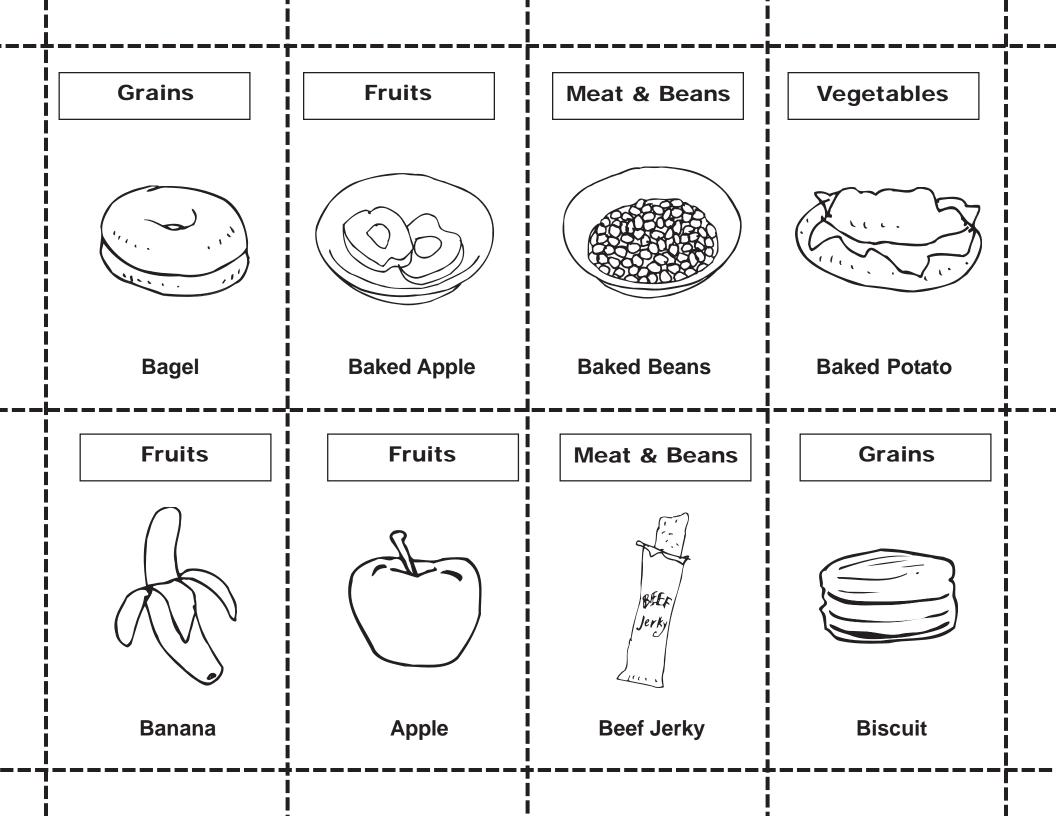

## **Getting Ready**

Print copies of the Pyramid Go Fish food cards. At least two sets of cards are needed for a class of 25 students; one set is adequate for a class of 10 – 12 students. Cut out the cards along the dotted lines. To make the cards sturdier, print onto card stock, laminate the cards, or paste the printed cards onto index cards or playing cards.

## **Playing Pyramid Go Fish**

- Divide the students into groups of four.
- Give each group 30 cards.
- The dealer shuffles the cards and deals out four cards to each student, and places the rest in the middle.

- The first student (let's call him Michael) asks the student sitting to his left, "Kayla, do you have a fruit?" If Kayla has a fruit she says, "Yes, I do," and hands it to Michael, who then places his pair on the table. Michael is then able to ask the next student a question.
- If Kayla doesn't have a fruit, she replies, "No I don't have a fruit. Go fish," and Michael can take a card from the pile in the middle. It is then Kayla's turn to ask the student on her left for a card. The students continue to ask questions and match cards until all the pairs are found.
- The student with the most pairs wins.