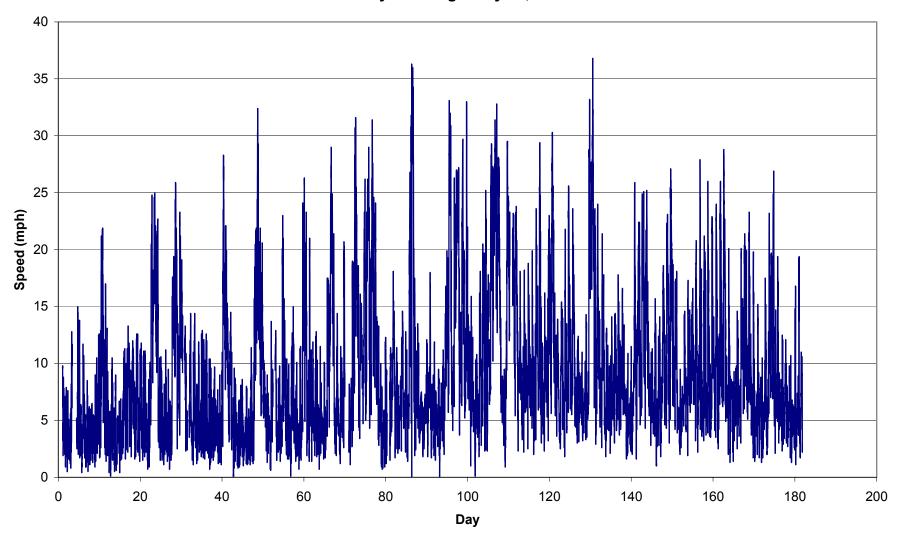

# Appendix H Weather Data 2002

Wind Speed at 3 Meters January 1 through July 31, 2002

Wind Speed at 15 Meters January 1 through July 31, 2002