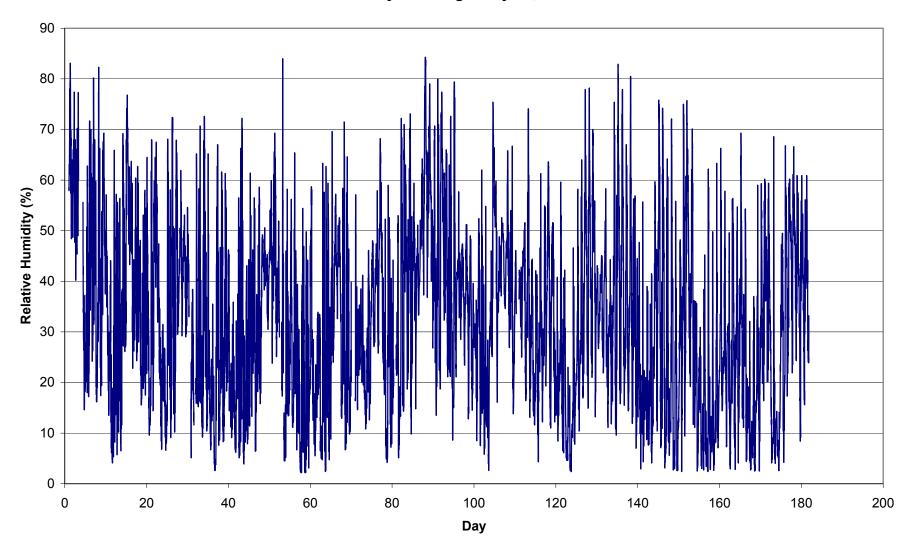

## Relative Humidity At 45 Meters January 1 through July 31, 2002

Rain January 1 through July 31, 2002