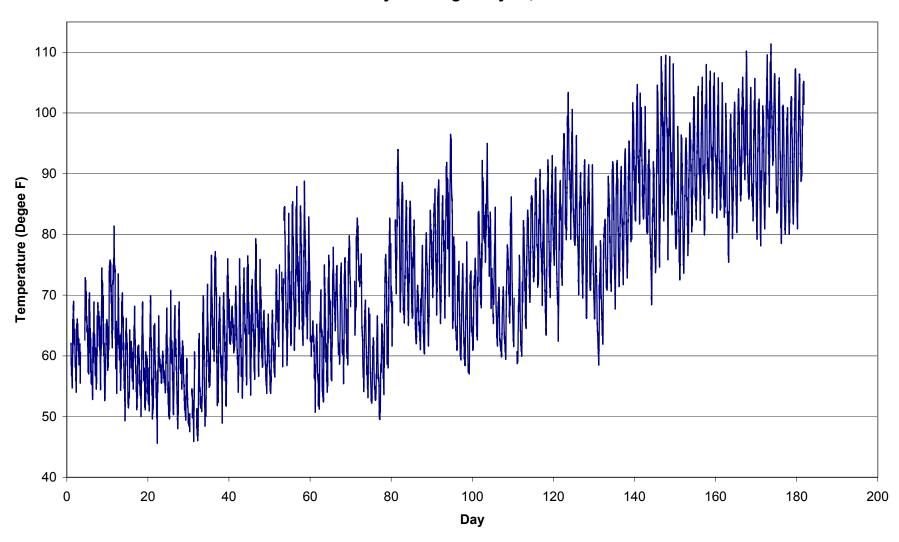

Temperature at 3 Meters
January 1 through July 31, 2002

Temperature at 15 Meters January 1 through July 31, 2002

### Temperature at 45 Meters January 1 through July 31, 2002