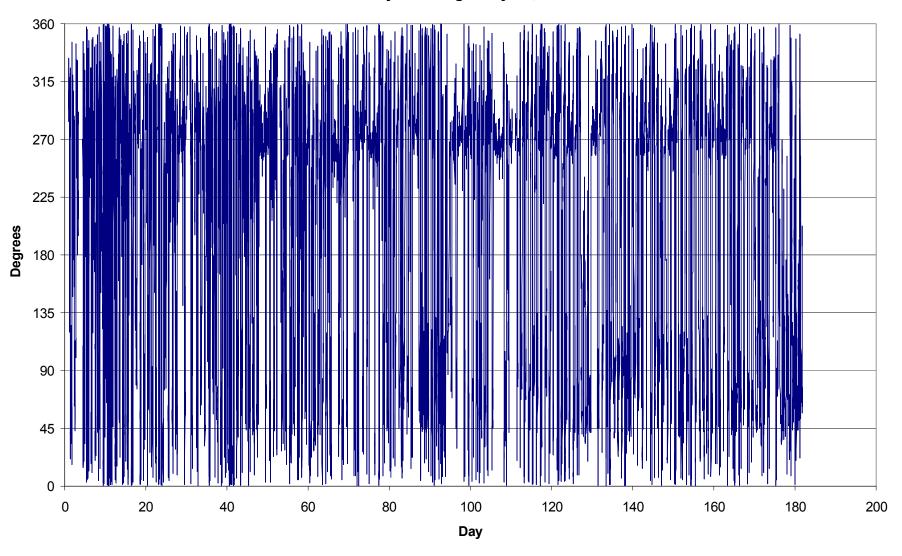

#### Wind Speed at 45 Meters January 1 through July 31, 2002

Wind Direction at 3 Meters January 1 through July 31, 2002

Wind Direction at 15 Meters January 1 through July 31, 2002

Wind Direction at 45 Meters January 1 through July 31, 2002