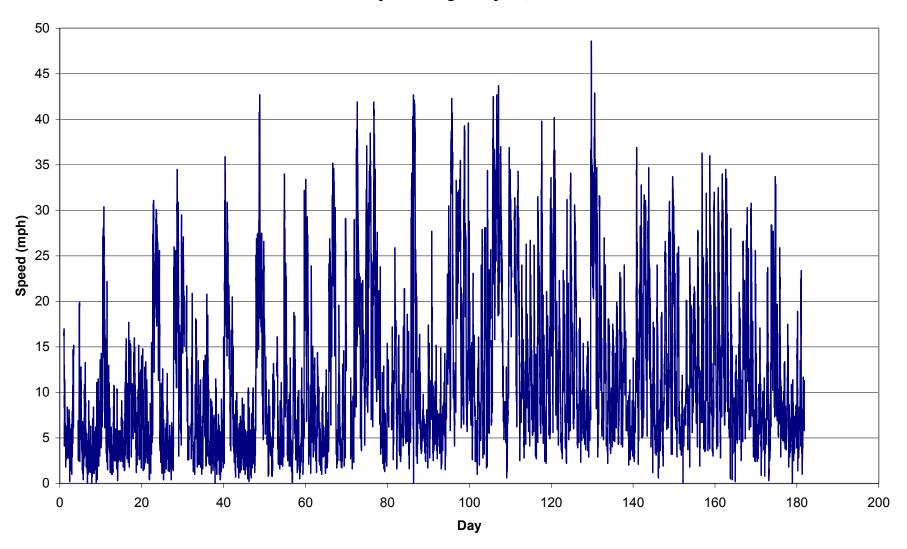

#### Wind Speed at 45 Meters January 1 through July 31, 2002

Wind Direction at 3 Meters January 1 through July 31, 2002

Wind Direction at 15 Meters January 1 through July 31, 2002

Wind Direction at 45 Meters January 1 through July 31, 2002