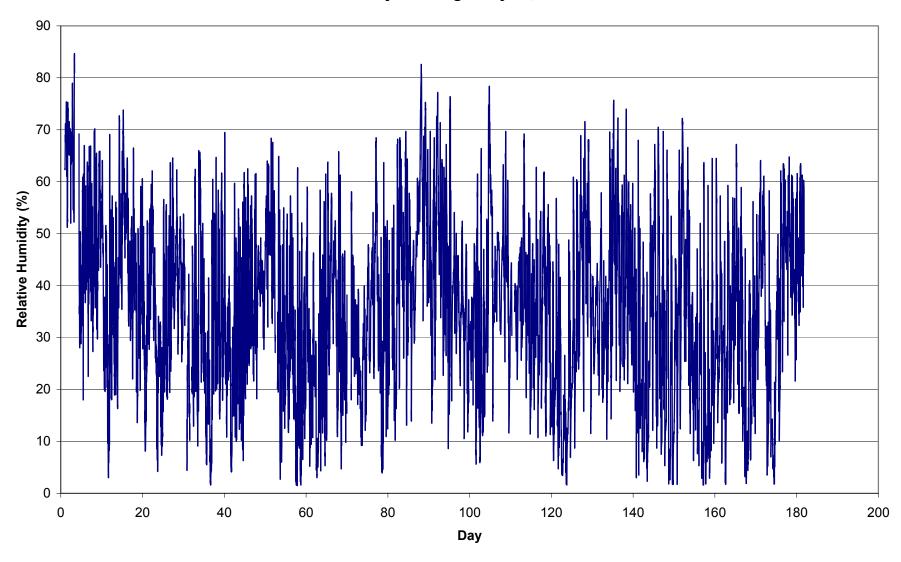

# Appendix H Weather Data 2002

Wind Speed at 3 Meters January 1 through July 31, 2002



Wind Speed at 15 Meters January 1 through July 31, 2002



#### Wind Speed at 45 Meters January 1 through July 31, 2002



Wind Direction at 3 Meters January 1 through July 31, 2002



Wind Direction at 15 Meters January 1 through July 31, 2002



Wind Direction at 45 Meters January 1 through July 31, 2002



Temperature at 3 Meters
January 1 through July 31, 2002



Temperature at 15 Meters January 1 through July 31, 2002



### Temperature at 45 Meters January 1 through July 31, 2002



#### Relative Humidity At 3 Meters January 1 through July 31, 2002



## Relative Humidity At 15 Meters January 1 through July 31, 2002



## Relative Humidity At 45 Meters January 1 through July 31, 2002



Rain January 1 through July 31, 2002