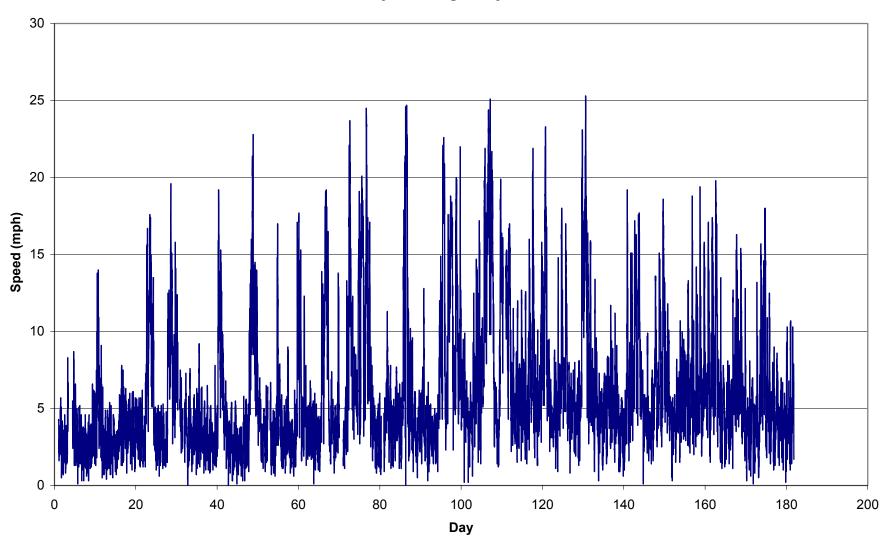

# Appendix H Weather Data 2002

Wind Speed at 3 Meters January 1 through July 31, 2002

Wind Speed at 15 Meters January 1 through July 31, 2002