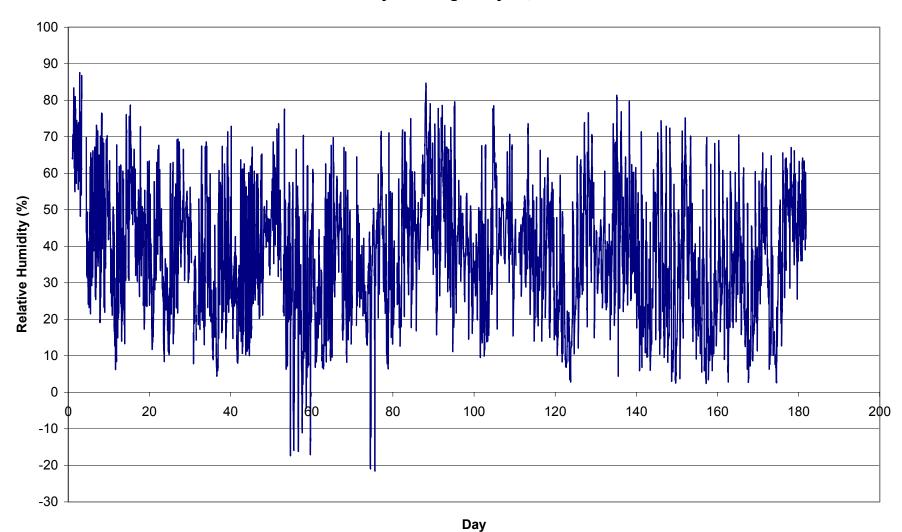

# Appendix H Weather Data 2002

Wind Speed at 3 Meters January 1 through July 31, 2002



Wind Speed at 15 Meters January 1 through July 31, 2002



#### Wind Speed at 45 Meters January 1 through July 31, 2002



Wind Direction at 3 Meters January 1 through July 31, 2002



Wind Direction at 15 Meters January 1 through July 31, 2002



Wind Direction at 45 Meters January 1 through July 31, 2002



Temperature at 3 Meters
January 1 through July 31, 2002



Temperature at 15 Meters January 1 through July 31, 2002



### Temperature at 45 Meters January 1 through July 31, 2002



#### Relative Humidity At 3 Meters January 1 through July 31, 2002



## Relative Humidity At 15 Meters January 1 through July 31, 2002



## Relative Humidity At 45 Meters January 1 through July 31, 2002



Rain January 1 through July 31, 2002