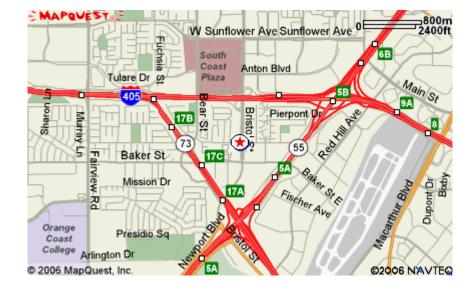

## **DIRECTIONS:**

From John Wayne Airport: Follow signs to the 405 Freeway North. Exit Bristol Street and turn left. Drive over the bridge, turn left on Hotel Way.

From 405 Freeway Southbound: Take 405 South to Bristol Street exit (just past Harbor Blvd and Hwy 73 interchange). The hotel is located directly across from the exit on the left.

From 405 Freeway Northbound: Take 405 North to Bristol Street exit. Exit left onto Bristol. Drive over the freeway and turn left on Hotel Way.

From the 57 Freeway: Take the 57 South to I-5 South to Hwy 55 South. Exit Baker and turn right. Turn right again at Bristol Street and the hotel will be on the right hand side.

From the 91 Freeway: Take 91 West to Hwy 55 South to 405 North. Exit at Bristol, turning left. Drive over the freeway and turn left on Hotel Way.

From the 73 Freeway: Take 73 North, exit Bear Street, and turn right, right on Paularino, and left on Bristol.

## General Information Map