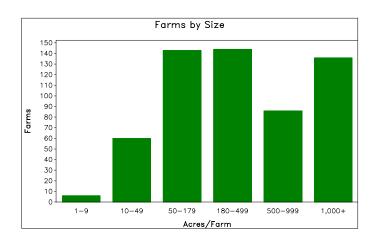

Profile**

# Greenwood, Kansas



# Number of farms

575 farms in 2002, 591 farms in 1997, down 3 percent.

## Land in farms

594,368 acres in 2002, 607,812 acres in 1997, down 2 percent.

## Average size of farm

1,034 acres in 2002, 1,028 acres in 1997, up 1 percent.

## **Market Value of Production**

\$50,985,000 in 2002, \$55,837,000 in 1997, down 9 percent. Crop sales accounted for \$6,391,000 of the total value in 2002. Livestock sales accounted for \$44,594,000 of the total value in 2002.

## Market Value of Production, average per farm

\$88,670 in 2002, \$94,478 in 1997, down 6 percent.

## **Government Payments**

\$1,032,000 in 2002, \$690,000 in 1997, up 50 percent.

## Government Payments, average per farm receiving payments

\$4,626 in 2002, \$3,138 in 1997, up 47 percent.





#### Greenwood, Kansas

#### Ranked items among the 105 state counties and 3,078 U.S. counties, 2002

| Item                                                                                                                                                                                                                                                                                                                                                                                                                                                                                                 | Quantity                                    | State Rank                                                                                       | Universe <sup>1</sup>