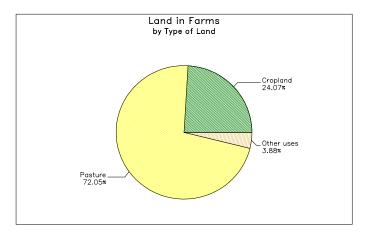

ofile**

# Greenwood, Kansas



# Number of farms

575 farms in 2002, 591 farms in 1997, down 3 percent.

## Land in farms

594,368 acres in 2002, 607,812 acres in 1997, down 2 percent.

## Average size of farm

1,034 acres in 2002, 1,028 acres in 1997, up 1 percent.

## **Market Value of Production**

\$50,985,000 in 2002, \$55,837,000 in 1997, down 9 percent. Crop sales accounted for \$6,391,000 of the total value in 2002. Livestock sales accounted for \$44,594,000 of the total value in 2002.

## Market Value of Production, average per farm

\$88,670 in 2002, \$94,478 in 1997, down 6 percent.

## **Government Payments**

\$1,032,000 in 2002, \$690,000 in 1997, up 50 percent.

## Government Payments, average per farm receiving payments

\$4,626 in 2002, \$3,138 in 1997, up 47 percent.





#### Greenwood, Kansas

#### Ranked items among the 105 state counties and 3,078 U.S. counties, 2002

| Item                                                                                                                                                                                                                                                                                                                                                                                                                                                                                                 | Quantity                                    | State Rank                                                                                       | Universe <sup>1</sup>