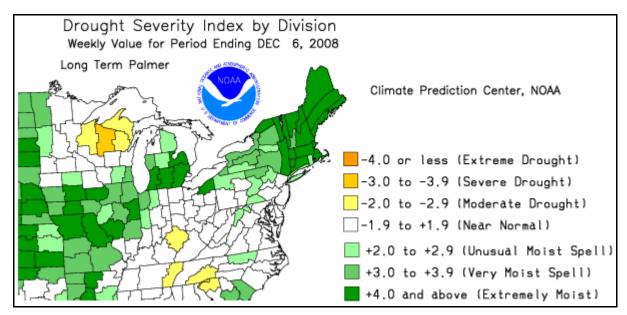

ide fire management personnel with an area wide outlook for December 13, 2008 to December 17, 2008. Due to the variability in the data and weather computer model limitations beyond this time period, it is important for the local fire manager to know their own area of responsibility.

The graphic below displays the accumulated preci pitation data over the preceding 7 and 14 days leading up to the morning of December 9, 2008. To the right of each graphic is a key displaying the color corresponding to precipitation amounts in inches. The 5 day total precipitation amount forecast from the morning of December 12 into the morning of December 17 is shown at the bottom of this page.



**5 Day Total Precipitation Forecast** 



#### **Seasonal Drought Outlook**



# Palmer Drought Severity Index



## **U.S. Drought Monitor**



#### Fire Weather/Fire Danger Forecast





| Wednesday, December 17          | Weather