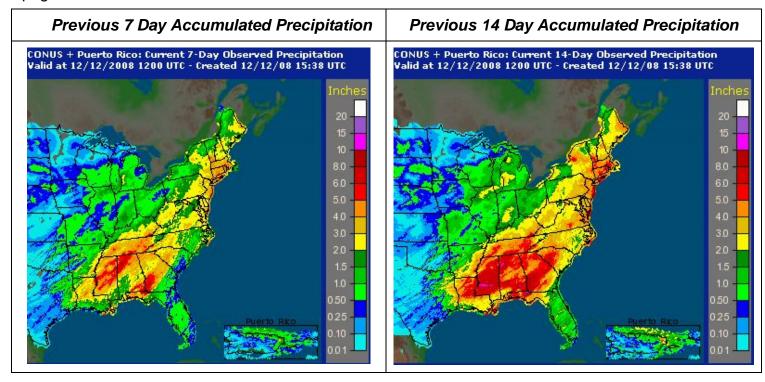

The graphic below displays the accumulated preci pitation data over the preceding 7 and 14 days leading up to the morning of December 9, 2008. To the right of each graphic is a key displaying the color corresponding to precipitation amounts in inches. The 5 day total precipitation amount forecast from the morning of December 12 into the morning of December 17 is shown at the bottom of this page.