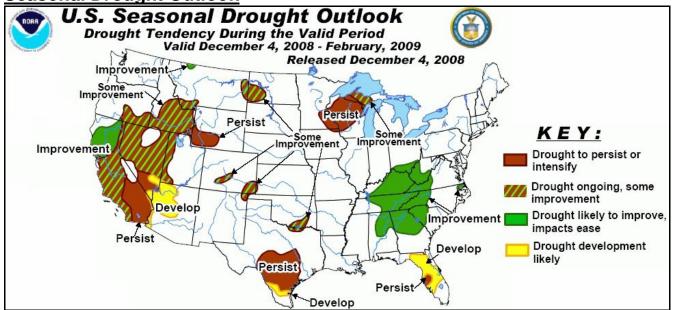

s a general report intended to provide fire management personnel with an area wide outlook for December 13, 2008 to December 17, 2008. Due to the variability in the data and weather computer model limitations beyond this time period, it is important for the local fire manager to know their own area of responsibility.

The graphic below displays the accumulated preci pitation data over the preceding 7 and 14 days leading up to the morning of December 9, 2008. To the right of each graphic is a key displaying the color corresponding to precipitation amounts in inches. The 5 day total precipitation amount forecast from the morning of December 12 into the morning of December 17 is shown at the bottom of this page.



**5 Day Total Precipitation Forecast** 



#### **Seasonal Drought Outlook**



# Palmer Drought Severity Index



## **U.S. Drought Monitor**



#### Fire Weather/Fire Danger Forecast





| Wednesday, December 17          | Weather