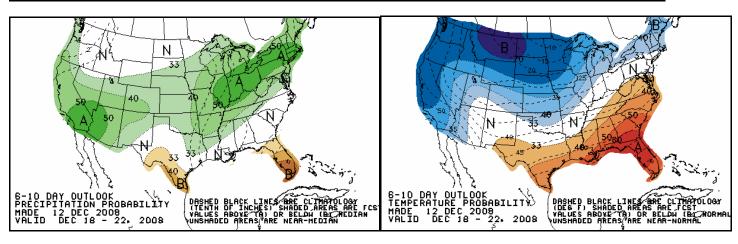

## 6 to 10 Day Climate Prediction Center Forecasts for December 18 - December 22, 2008