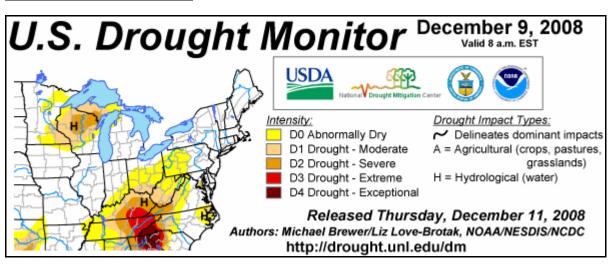

ith an area wide outlook for December 13, 2008 to December 17, 2008. Due to the variability in the data and weather computer model limitations beyond this time period, it is important for the local fire manager to know their own area of responsibility.

The graphic below displays the accumulated preci pitation data over the preceding 7 and 14 days leading up to the morning of December 9, 2008. To the right of each graphic is a key displaying the color corresponding to precipitation amounts in inches. The 5 day total precipitation amount forecast from the morning of December 12 into the morning of December 17 is shown at the bottom of this page.



**5 Day Total Precipitation Forecast** 



#### **Seasonal Drought Outlook**



# Palmer Drought Severity Index



## **U.S. Drought Monitor**



#### Fire Weather/Fire Danger Forecast





| Wednesday, December 17          | Weather