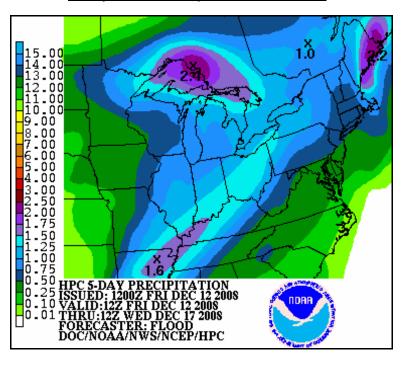

The graphic below displays the accumulated preci pitation data over the preceding 7 and 14 days leading up to the morning of December 9, 2008. To the right of each graphic is a key displaying the color corresponding to precipitation amounts in inches. The 5 day total precipitation amount forecast from the morning of December 12 into the morning of December 17 is shown at the bottom of this page.

**5 Day Total Precipitation Forecast** 