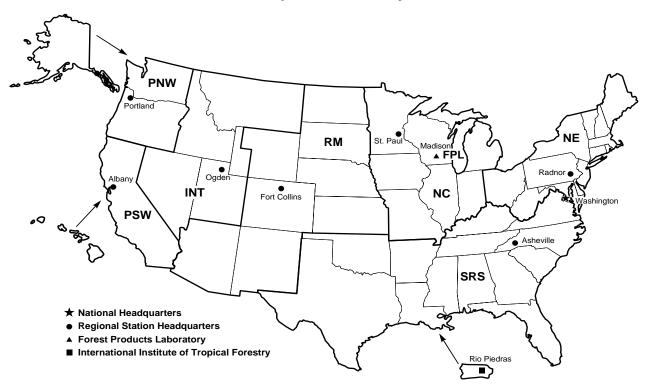

## Research International Institute of Tropical Forestry

Research Station Headquarters

Intermountain Research Station (INT) Federal Building 324 25th Street Ogden, UT 84401 801-625-5412

North Central Forest Experiment Station (NC) 1992 Folwell Avenue St. Paul, MN 55108 612-649-5000

Northeastern Forest Experiment Station (NE) 5 Radnor Corporate Center Suite 200 Radnor, PA 19087 610-975-4223

Pacific Northwest Research Station (PNW) 333 S.W. 1st Avenue P.O. Box 3890 Portland, OR 97208 503-326-3592 Pacific Southwest Forest and Range Experiment Station (PSW) 800 Buchanan Street, West Bldg. Albany, CA 94701 510-559-6300

Rocky Mountain Forest and Range Experiment Station (RM) 240 West Prospect Road Fort Collins, CO 80526-2098 303-498-1100

Southern Research Station (SRS) 200 Weaver Blvd. P.O. Box 2680 Asheville, NC 28802 704-257-4300

▲ Forest Products Laboratory (FPL) One Gifford Pinchot Drive Madison, WI 53705-2398 608-231-9200

- International Institute of Tropical Forestry (IITF)
  Call Box 25000
  UPR Experimental Station
  Rio Piedras, PR 00928-2500
- \* National Headquarters