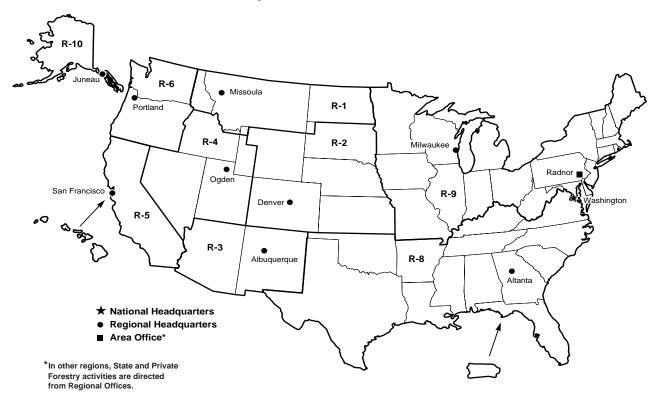

## National Forest System Regional Offices State and Private Forestry Area Office\*

## Regional Offices

Forest Service, USDA Northern Region (R-1) Federal Building P.O. Box 7669 Missoula, MT 59807 406-329-3511

Forest Service, USDA Rocky Mountain Region (R-2) 740 Simms Street P.O. Box 25127 Lakewood, CO 80225 303-275-5350

Forest Service, USDA Southwestern Region (R-3) Federal Building 517 Gold Avenue, S.W. Albuquerque, NM 87102 505-842-3292 Forest Service, USDA Intermountain Region (R-4) Federal Building 324 25th Street Ogden, UT 84401 801-625-5350

Forest Service, USDA Pacific Southwest Region (R-5) 630 Sansome Street San Francisco, CA 94111 415-705-2874

Forest Service, USDA Pacific Northwest Region (R-6) 333 S.W. 1st Avenue P.O. Box 3623 Portland, OR 97208 503-326-2971

Forest Service, USDA Southern Region (R-8) 1720 Peachtree Road, N.W. Atlanta, GA 30367 404-347-2384 Forest Service, USDA Eastern Region (R-9) 310 West Wisconsin Ave., Rm. 500 Milwaukee, WI 53203 414-297-3693

Forest Service, USDA Alaska Region (R-10) Federal Building P.O. Box 21628 Juneau, AK 99802 907-586-8863

## Area Office

Forest Service, USDA Northeastern Area—S&PF 5 Radnor Corporate Center Suite 200 Radnor, PA 19087 610-975-4111